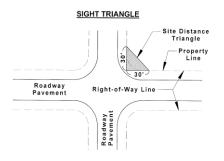

- 1.) The planting area, typically the grass area between the street and the sidewalk, must be a minimum of five (5) feet wide.
- 2.) Trees shall not be planted closer than three (3) feet to any curb.
- 3.) Trees shall not be planted within twenty-five (25) feet of street lights.
- 4.) Trees shall not be planted within ten (10) feet of street inlets or manholes.
- 5.) Trees shall not be planted within thirty (30) feet of an existing tree.
- 6.) No trees shall be planted directly underneath overhead utility lines.
- 7.) No trees shall be planted within the site triangle at an intersection that at maturity, have bottom branches lower than seven (7) feet above the elevation of the adjacent pavement (see below).