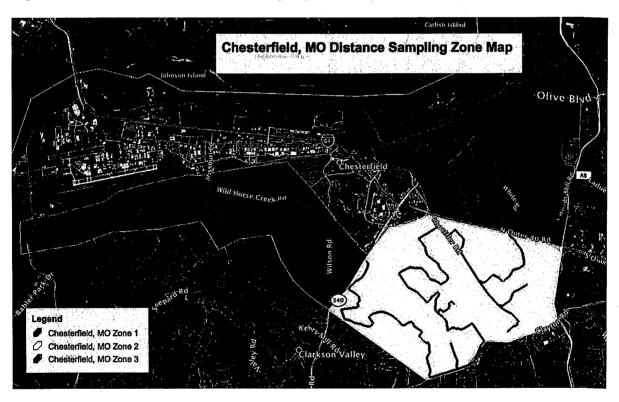

Zone 1 comprises the area north and east of US 40, west of Missouri 141, and south of the agricultural fields along the northern edge of the municipality. Zone 2 encompasses the area south of US 40 to the City limits and is bound to the west by Missouri 340 and to the east by Missouri 141. Zone 3 incorporates the area north and east of the municipal line extending easterly to Baxter Road and south of the airport perimeter. No sampling was conducted in the agricultural areas, highly developed shopping centers or the airport as the results would have biased the sampling efforts in the residential areas.

Two Zones were sampled each evening (~28.5 linear miles) on a rotational basis. Zones 1 and 2 were sampled on three nights (12, 13, & 15 January 2018 and 12, 14, &15 January 2018 respectively), Zone 3 was sampled twice (13 & 14 January 2018).

Figure 1. Chesterfield, MO Delineated Distance Sampling Route 12-15 January 2018.

Figure 2. Chesterfield, MO Distance Sampling Zone Map

Appendix A. Distance Sampling Observation Chesterfield, MO 12-15 January 2018