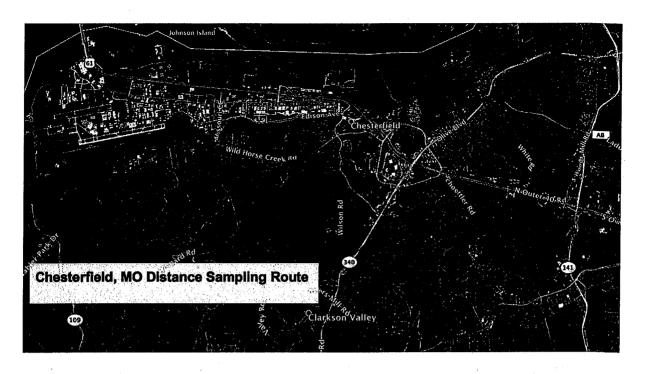

First, we delineated a non-overlapping spotlighting route on a City road map (Figure 1). We used Officers Frank Wood and Devin Holroyd, Chesterfield Police Department, as part of the survey team. Spotlighting surveys were conducted from ~22:00 - 05:30 h on 12 - 15 January 2018. The transect was ~42.8 miles long and divided into 3 zones (Figure 2) of approximately the same area and transect length.

Figure 1. Chesterfield, MO Delineated Distance Sampling Route 12-15 January 2018.

Figure 2. Chesterfield, MO Distance Sampling Zone Map

Appendix A. Distance Sampling Observation Chesterfield, MO 12-15 January 2018