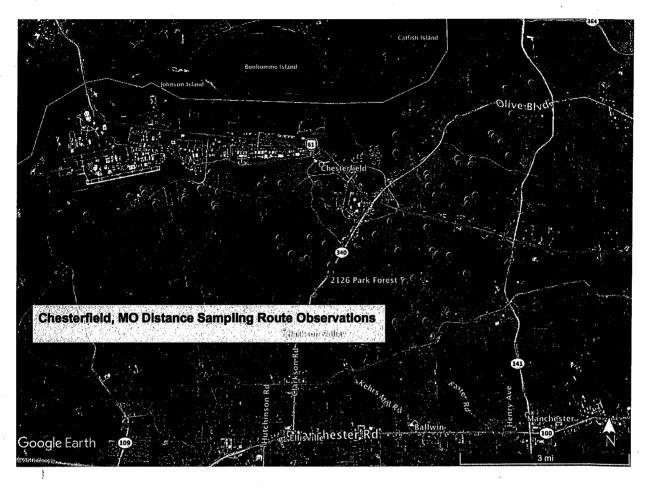

First, we delineated a non-overlapping spotlighting route on a City road map (Figure 1). We used Officers Frank Wood and Devin Holroyd, Chesterfield Police Department, as part of the survey team. Spotlighting surveys were conducted from ~22:00 - 05:30 h on 12 - 15 January 2018. The transect was ~42.8 miles long and divided into 3 zones (Figure 2) of approximately the same area and transect length.

Figure 1. Chesterfield, MO Delineated Distance Sampling Route 12-15 January 2018.

Figure 2. Chesterfield, MO Distance Sampling Zone Map

Appendix A. Distance Sampling Observation Chesterfield, MO 12-15 January 2018