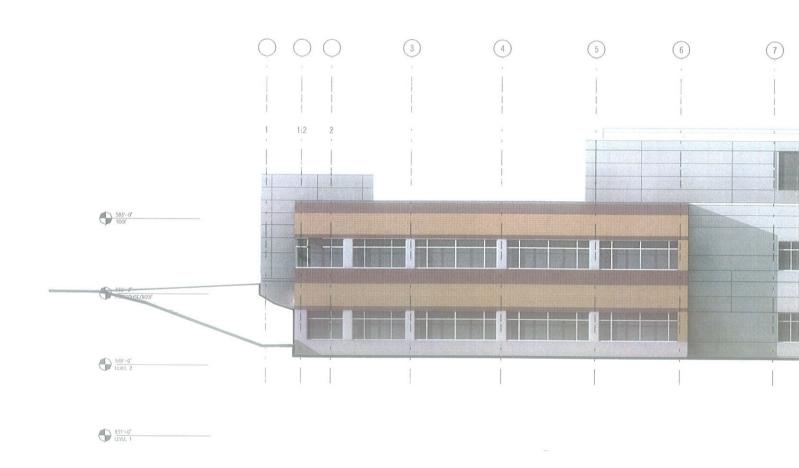

#### A. General Architectural Guidelines

- The building is composed of two elements: A brick front section, which encloses the office area and a metal panel rear section to the north, which encloses the lab areas and mechanical penthouse.
- These materials are compatible with existing brick structures and the new NRB Building currently under construction.

#### B. Scale

Scale of the building is similar to the adjacent Building HH with one-story exposed at the main entry, and two-stories exposed on the lower east side of the building.

#### C. Design

- The front of the building, which is the brick portion, carries colors and banding patterns similar to other buildings on the Pfizer campus.
- The rear section of the building, the lab portion, is a metal panel exterior similar to other metal panel enclosures located on campus.
- Roof top exhaust fan units are placed behind a screen wall, which is the same material as
  the metal panel lab section of the structure.
- The main entry is located between a brick section and the stairway tower, which has a metal and glass exterior and is slightly recessed.

#### E. Materials/Colors

- The exterior materials include brick and a insulated metal panel, which are compatible with other building materials onsite and are of a high quality finish.
- The brick portion of the building is offset slightly from the metal portion at major intersections of the materials to give a sense of solidness to the overall structure.
- Introduction of the metal panel of the front stairwell that intersects the brick portion of the building creates continuity with the rear section of the structure, which is metal panel.