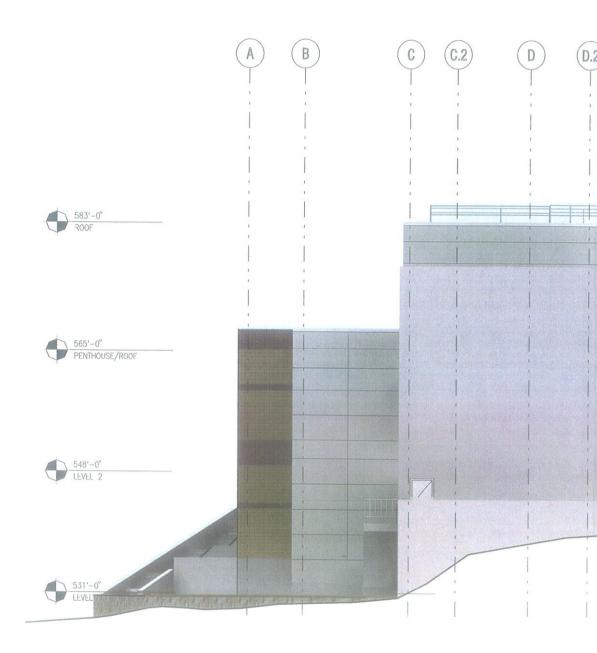

#### B. Scale

Scale of the building is similar to the adjacent Building HH with one-story exposed at the main entry, and two-stories exposed on the lower east side of the building.

#### C. Design

- The front of the building, which is the brick portion, carries colors and banding patterns similar to other buildings on the Pfizer campus.
- The rear section of the building, the lab portion, is a metal panel exterior similar to other metal panel enclosures located on campus.
- Roof top exhaust fan units are placed behind a screen wall, which is the same material as
  the metal panel lab section of the structure.
- The main entry is located between a brick section and the stairway tower, which has a metal and glass exterior and is slightly recessed.

#### E. Materials/Colors

- The exterior materials include brick and a insulated metal panel, which are compatible with other building materials onsite and are of a high quality finish.
- The brick portion of the building is offset slightly from the metal portion at major intersections of the materials to give a sense of solidness to the overall structure.
- Introduction of the metal panel of the front stairwell that intersects the brick portion of the building creates continuity with the rear section of the structure, which is metal panel.

#### A. General

- The main elevation of the metal building is offset from the brick portion of the building, relieving the longer elevation.
- The brick section of the building is lower than the metal paneled penthouse to the rear, again relieving the long horizontal elevation.