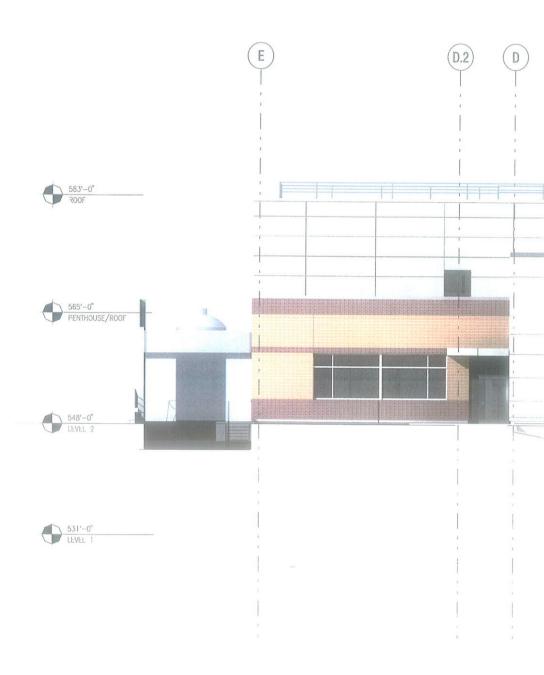

#### A. General Architectural Guidelines

- The building is composed of two elements: A brick front section, which encloses the office area and a metal panel rear section to the north, which encloses the lab areas and mechanical penthouse.
- These materials are compatible with existing brick structures and the new NRB Building currently under construction.

#### C. Design

- The front of the building, which is the brick portion, carries colors and banding patterns similar to other buildings on the Pfizer campus.
- The rear section of the building, the lab portion, is a metal panel exterior similar to other metal panel enclosures located on campus.
- Roof top exhaust fan units are placed behind a screen wall, which is the same material as
  the metal panel lab section of the structure.
- The main entry is located between a brick section and the stairway tower, which has a metal and glass exterior and is slightly recessed.

#### E. Materials/Colors

- The exterior materials include brick and a insulated metal panel, which are compatible with other building materials onsite and are of a high quality finish.
- The brick portion of the building is offset slightly from the metal portion at major intersections of the materials to give a sense of solidness to the overall structure.
- Introduction of the metal panel of the front stairwell that intersects the brick portion of the building creates continuity with the rear section of the structure, which is metal panel.

#### B. Building Equipment and Service

- The dumpster for the building is located on the west side of the building towards the rear
  of the building in a recessed area.
- Major mechanical equipment is located in a fully enclosed penthouse above the second floor.
- Two exterior fans are enclosed behind screen panels, which match the metals of the lab portion of the building.