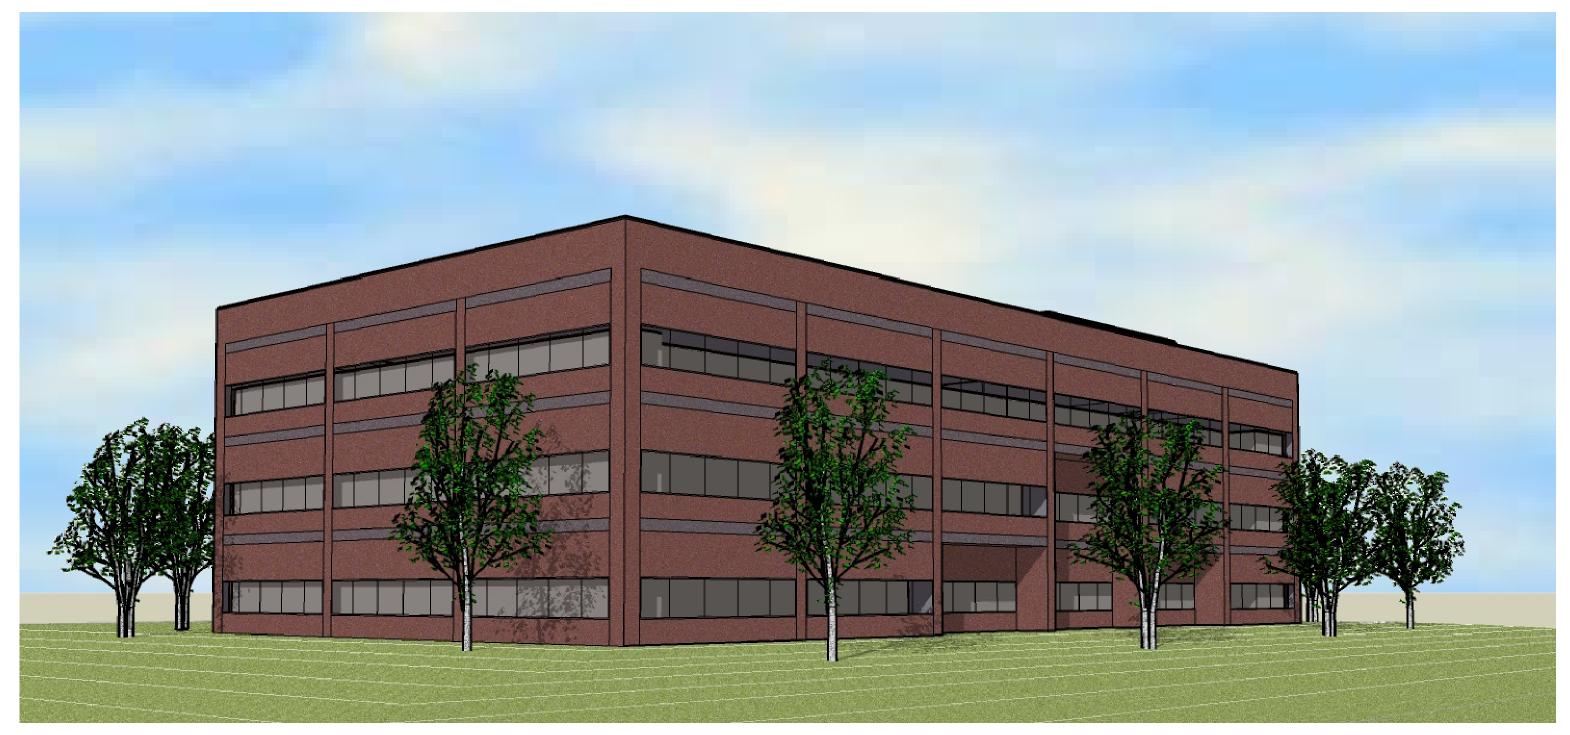

Re: Sentrus Office Building (Sentrus Place): Site Development Section Plan, Landscape Plan, Lighting Plan, Architectural Elevations, and Architect's Statement of Design for an office building and research facility in a "PI" Planned Industrial District located in the northeast corner of the Sentrus Place development, north of Chesterfield Airport Road across from the intersection with Cepi Drive.