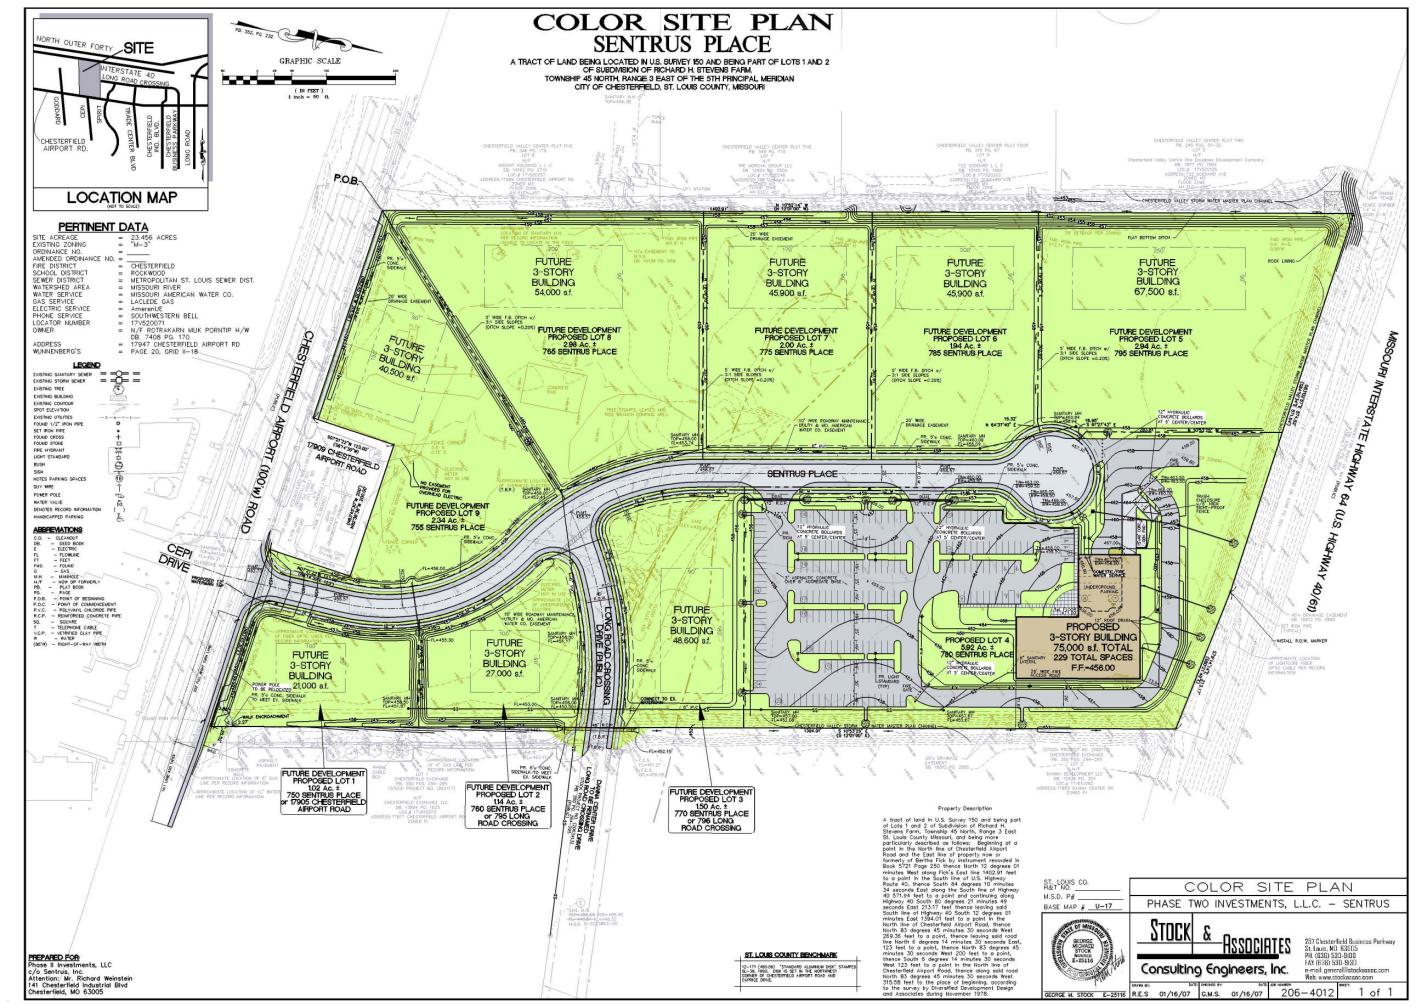

Re: Sentrus Office Building (Sentrus Place): Site Development Section Plan, Landscape Plan, Lighting Plan, Architectural Elevations, and Architect's Statement of Design for an office building and research facility in a "PI" Planned Industrial District located in the northeast corner of the Sentrus Place development, north of Chesterfield Airport Road across from the intersection with Cepi Drive.