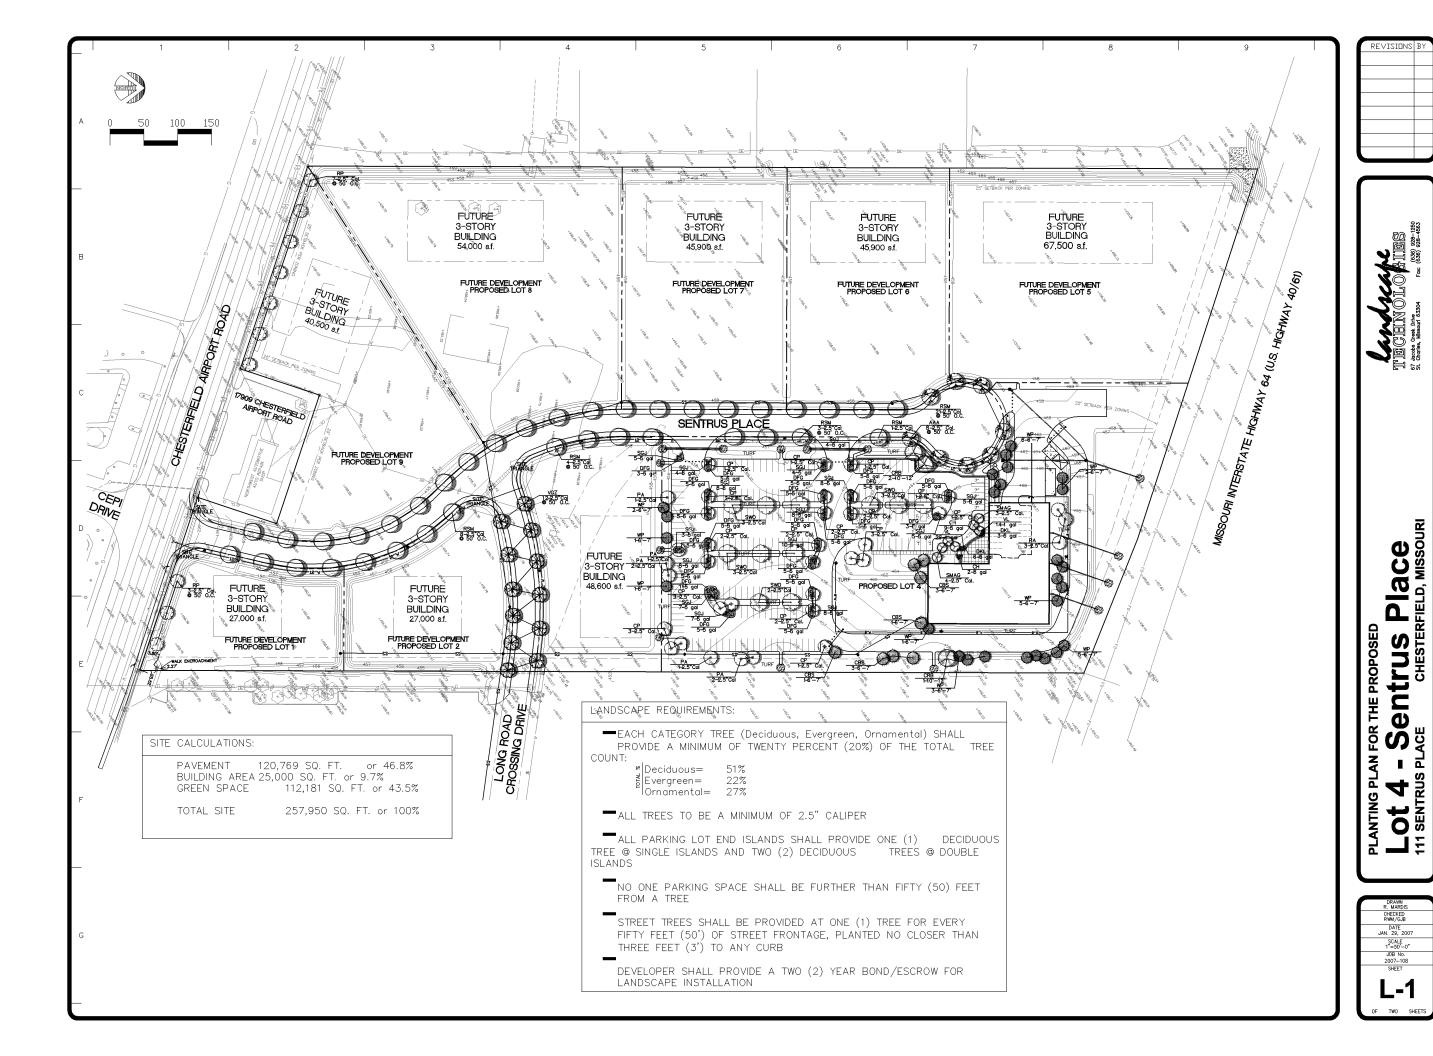

#### Chapter Three / Landscape Design

- Major landscaping components are ground cover that will require no irrigation, which will blend with the existing wooded landscape.
- A small grouping of more formalized plantings is included in the main entry of the building to differentiate that area from the other areas blending into the wooded areas.