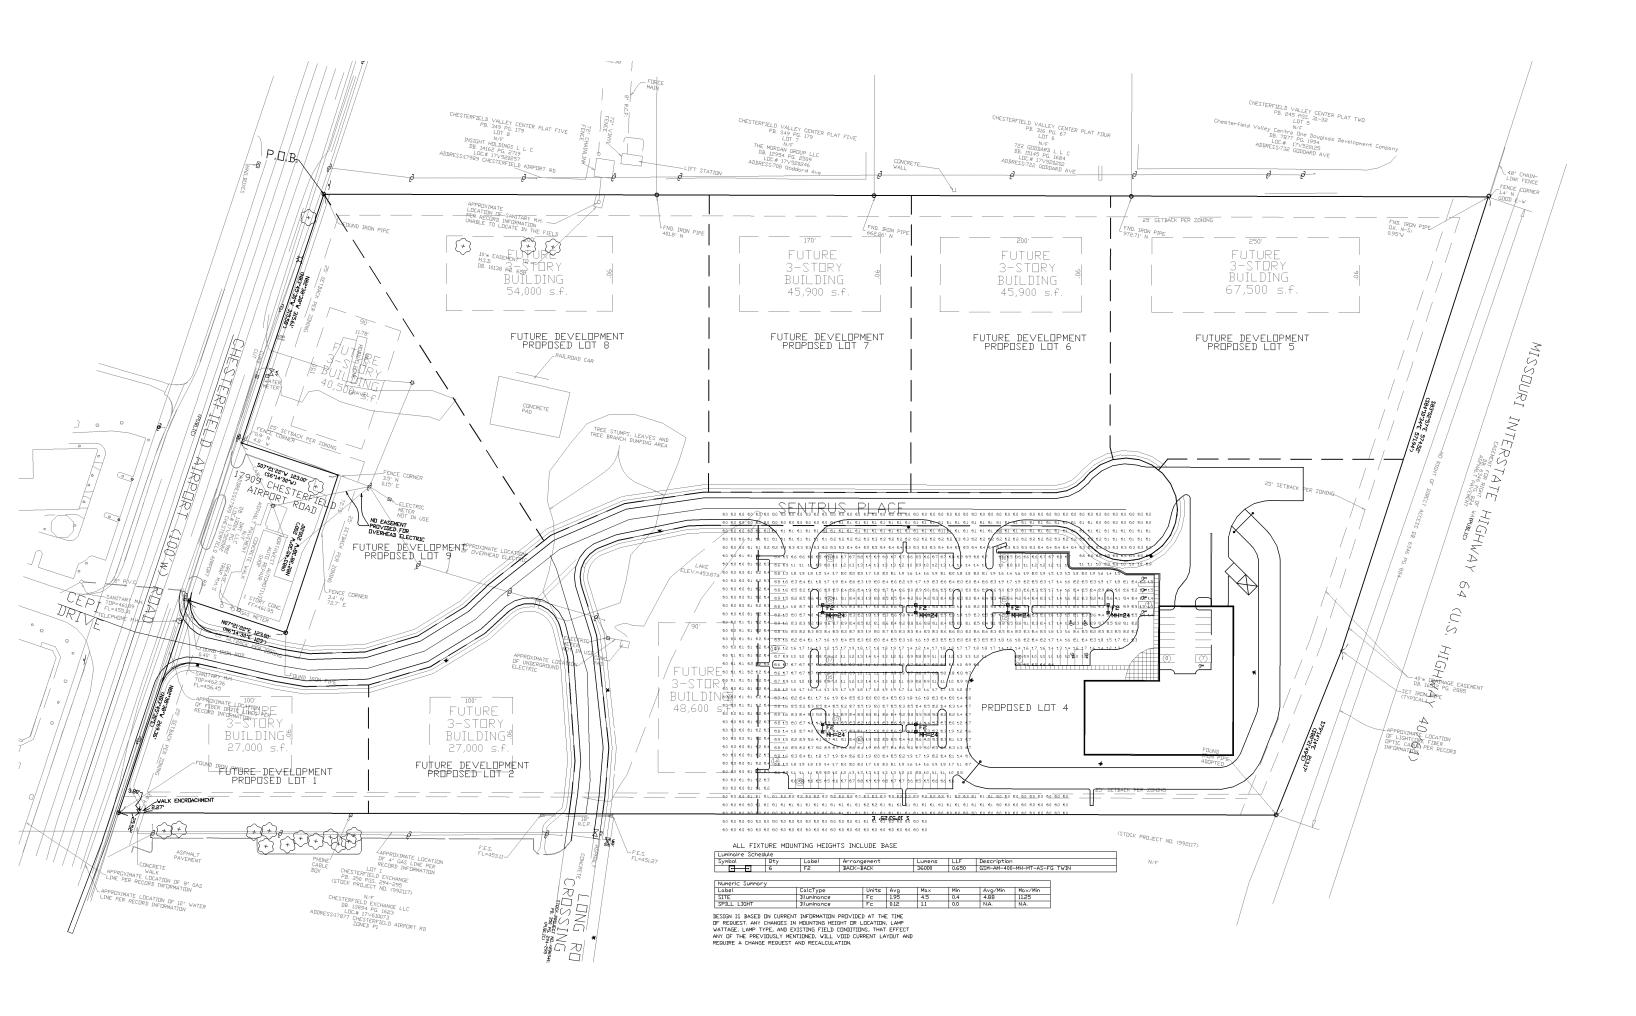

Re: Sentrus Office Building (Sentrus Place): Site Development Section Plan, Landscape Plan, Lighting Plan, Architectural Elevations, and Architect's Statement of Design for an office building and research facility in a "PI" Planned Industrial District located in the northeast corner of the Sentrus Place development, north of Chesterfield Airport Road across from the intersection with Cepi Drive.