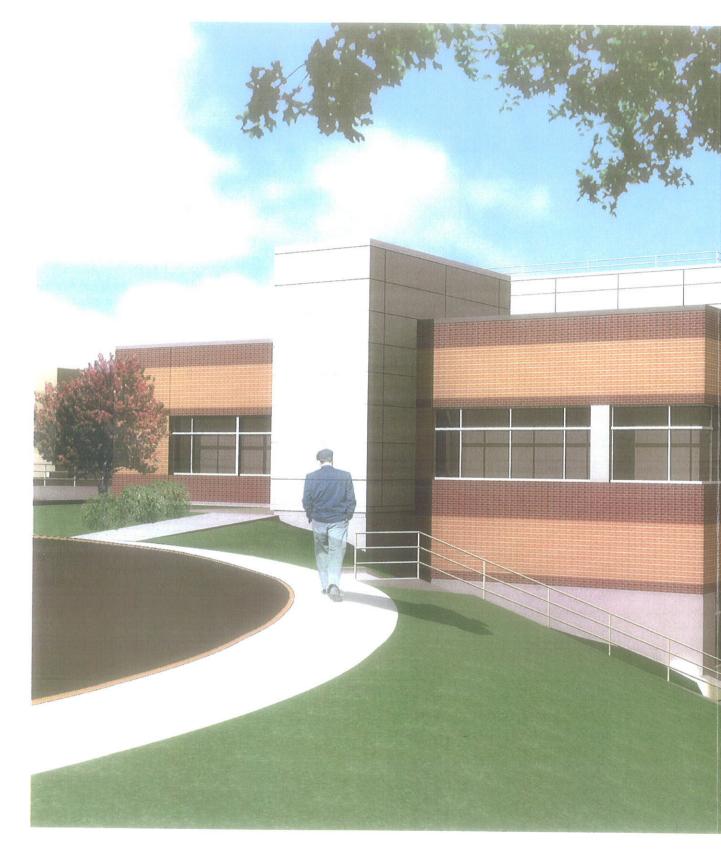

#### C. Site Relationships of Design

- The service area of the building is located at a midpoint back from the main driveway on the west side of the building adjacent to the tank storage building to the west.
- The front sidewalk links to the existing sidewalk system and creates a transition zone from the driveway/pedestrian areas to the main entry to the building.

#### D. Pedestrian and Vehicular Circulation

- The building location connects to an existing drive around the back of Building HH.
- The current sidewalk pathway system will be extended to the front of the building at the main entry.
- Parking will be provided at the main parking lots within the campus layout.

#### C. Design

- The front of the building, which is the brick portion, carries colors and banding patterns similar to other buildings on the Pfizer campus.
- The rear section of the building, the lab portion, is a metal panel exterior similar to other metal panel enclosures located on campus.
- Roof top exhaust fan units are placed behind a screen wall, which is the same material as
  the metal panel lab section of the structure.
- The main entry is located between a brick section and the stairway tower, which has a metal and glass exterior and is slightly recessed.

#### E. Materials/Colors

- The exterior materials include brick and a insulated metal panel, which are compatible with other building materials onsite and are of a high quality finish.
- The brick portion of the building is offset slightly from the metal portion at major intersections of the materials to give a sense of solidness to the overall structure.
- Introduction of the metal panel of the front stairwell that intersects the brick portion of the building creates continuity with the rear section of the structure, which is metal panel.