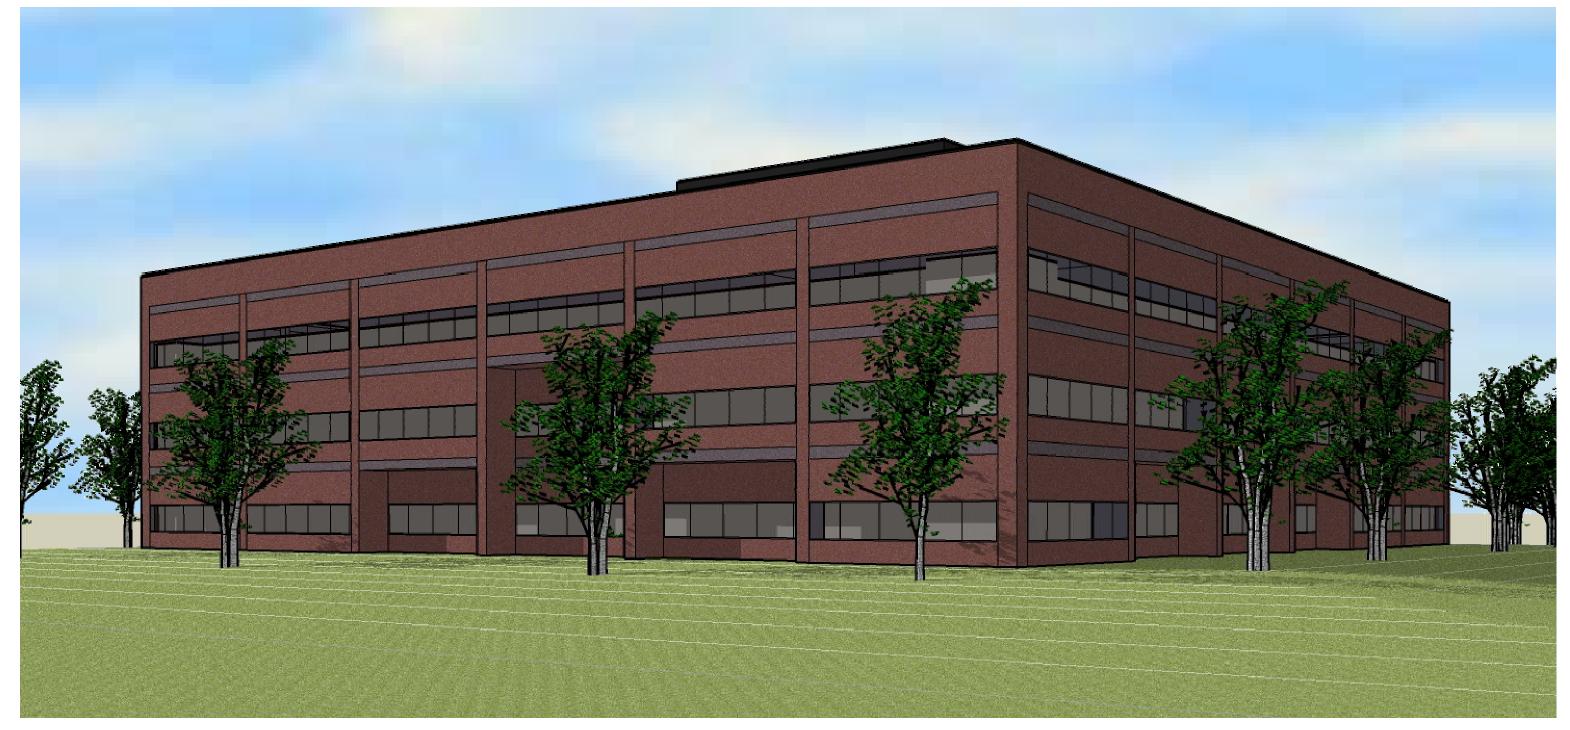

Re: Sentrus Office Building (Sentrus Place): Site Development Section Plan, Landscape Plan, Lighting Plan, Architectural Elevations, and Architect's Statement of Design for an office building and research facility in a "PI" Planned Industrial District located in the northeast corner of the Sentrus Place development, north of Chesterfield Airport Road across from the intersection with Cepi Drive.