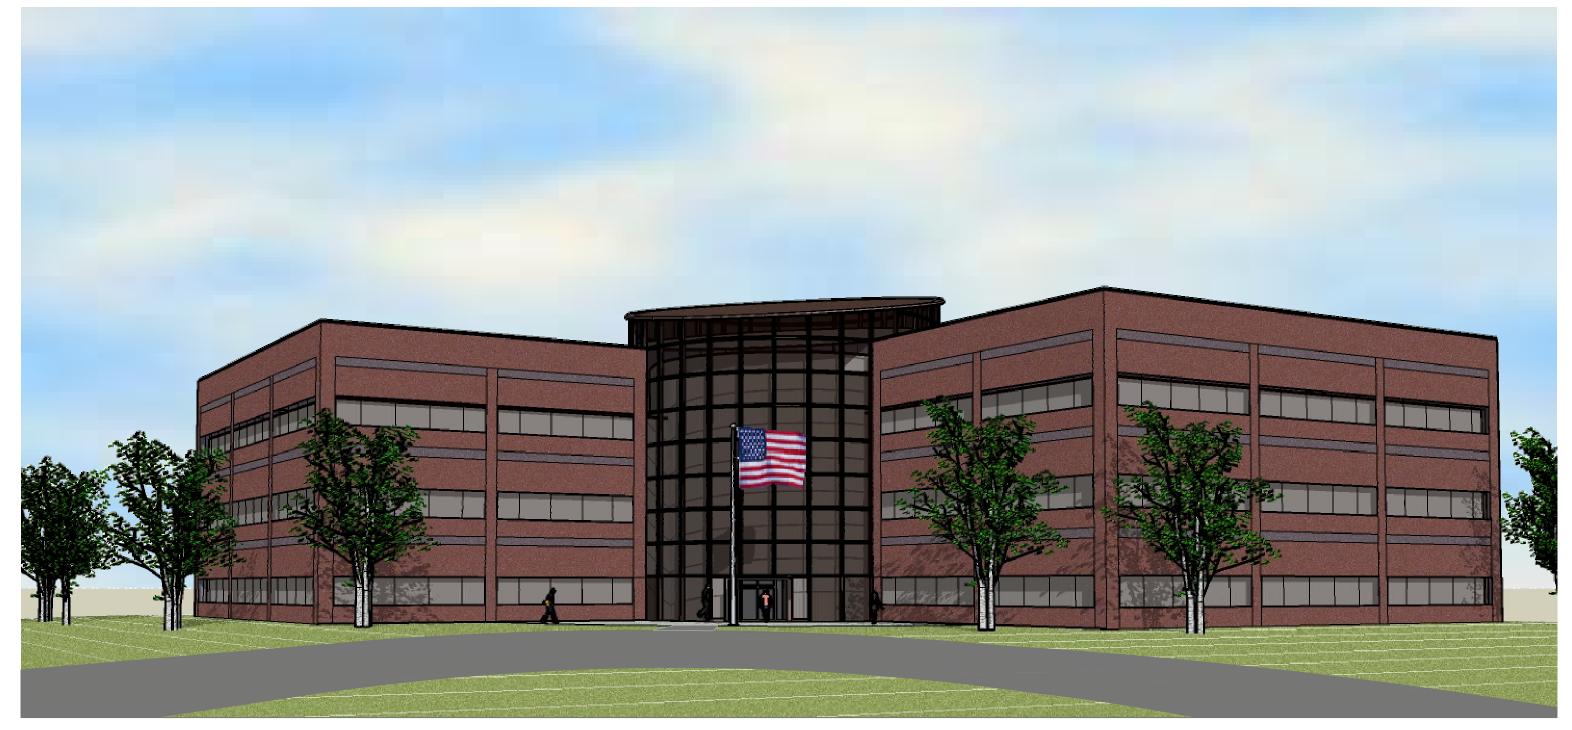

Re: Sentrus Office Building (Sentrus Place): Site Development Section Plan, Landscape Plan, Lighting Plan, Architectural Elevations, and Architect's Statement of Design for an office building and research facility in a "PI" Planned Industrial District located in the northeast corner of the Sentrus Place development, north of Chesterfield Airport Road across from the intersection with Cepi Drive.