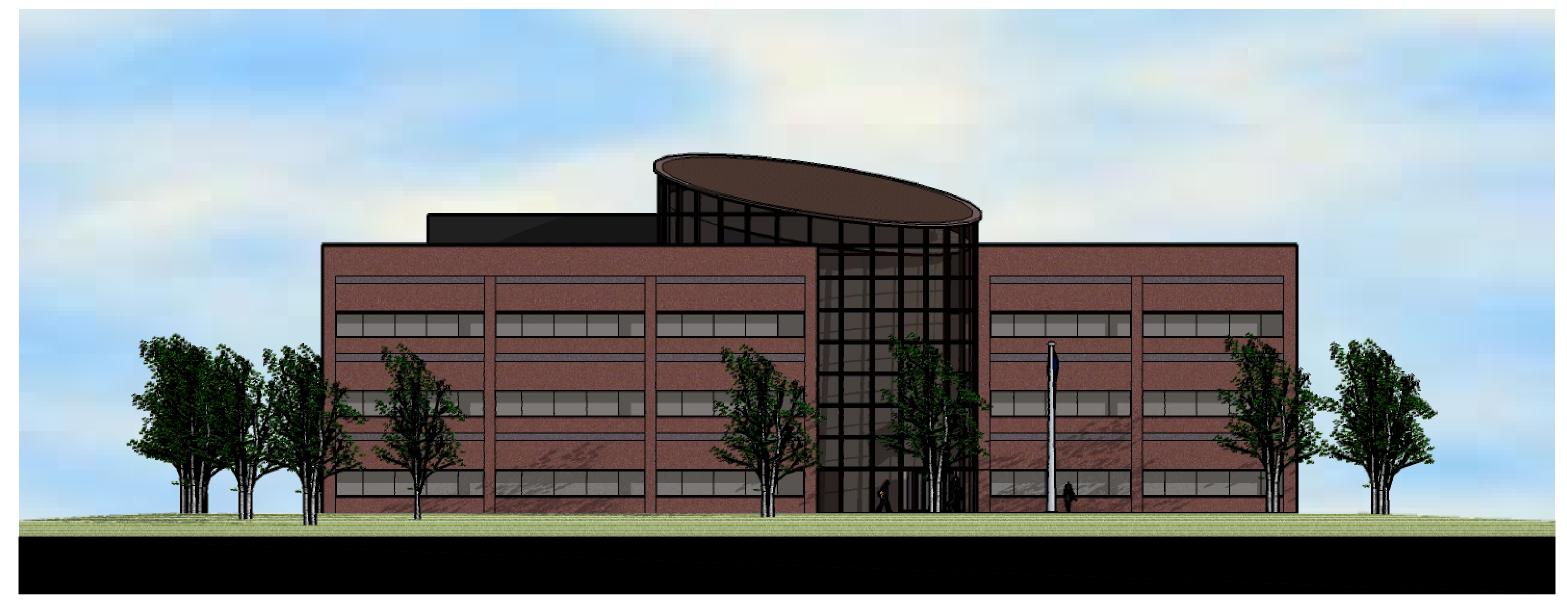

#### C. Design

- The front of the building, which is the brick portion, carries colors and banding patterns similar to other buildings on the Pfizer campus.
- The rear section of the building, the lab portion, is a metal panel exterior similar to other metal panel enclosures located on campus.
- Roof top exhaust fan units are placed behind a screen wall, which is the same material as
  the metal panel lab section of the structure.
- The main entry is located between a brick section and the stairway tower, which has a metal and glass exterior and is slightly recessed.

#### E. Materials/Colors

- The exterior materials include brick and a insulated metal panel, which are compatible with other building materials onsite and are of a high quality finish.
- The brick portion of the building is offset slightly from the metal portion at major intersections of the materials to give a sense of solidness to the overall structure.
- Introduction of the metal panel of the front stairwell that intersects the brick portion of the building creates continuity with the rear section of the structure, which is metal panel.

#### A. General

- The main elevation of the metal building is offset from the brick portion of the building, relieving the longer elevation.
- The brick section of the building is lower than the metal paneled penthouse to the rear, again relieving the long horizontal elevation.