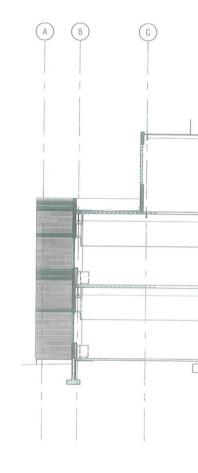

#### C. Design

- The front of the building, which is the brick portion, carries colors and banding patterns similar to other buildings on the Pfizer campus.
- The rear section of the building, the lab portion, is a metal panel exterior similar to other metal panel enclosures located on campus.
- Roof top exhaust fan units are placed behind a screen wall, which is the same material as
  the metal panel lab section of the structure.
- The main entry is located between a brick section and the stairway tower, which has a metal and glass exterior and is slightly recessed.

#### E. Materials/Colors

- The exterior materials include brick and a insulated metal panel, which are compatible with other building materials onsite and are of a high quality finish.
- The brick portion of the building is offset slightly from the metal portion at major intersections of the materials to give a sense of solidness to the overall structure.
- Introduction of the metal panel of the front stairwell that intersects the brick portion of the building creates continuity with the rear section of the structure, which is metal panel.

#### A. General

- The main elevation of the metal building is offset from the brick portion of the building, relieving the longer elevation.
- The brick section of the building is lower than the metal paneled penthouse to the rear, again relieving the long horizontal elevation.