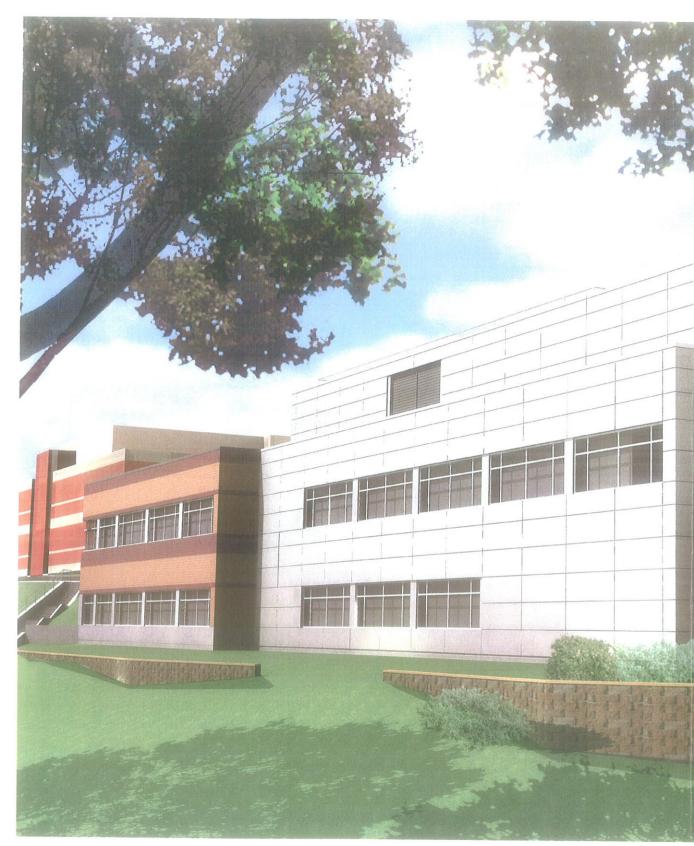

#### A. General Architectural Guidelines

- The building is composed of two elements: A brick front section, which encloses the office area and a metal panel rear section to the north, which encloses the lab areas and mechanical penthouse.
- These materials are compatible with existing brick structures and the new NRB Building currently under construction.

#### B. Scale

Scale of the building is similar to the adjacent Building HH with one-story exposed at the main entry, and two-stories exposed on the lower east side of the building.

#### C. Design

- The front of the building, which is the brick portion, carries colors and banding patterns similar to other buildings on the Pfizer campus.
- The rear section of the building, the lab portion, is a metal panel exterior similar to other metal panel enclosures located on campus.
- Roof top exhaust fan units are placed behind a screen wall, which is the same material as
  the metal panel lab section of the structure.
- The main entry is located between a brick section and the stairway tower, which has a metal and glass exterior and is slightly recessed.

#### E. Materials/Colors

- The exterior materials include brick and a insulated metal panel, which are compatible with other building materials onsite and are of a high quality finish.
- The brick portion of the building is offset slightly from the metal portion at major intersections of the materials to give a sense of solidness to the overall structure.
- Introduction of the metal panel of the front stairwell that intersects the brick portion of the building creates continuity with the rear section of the structure, which is metal panel.

#### A. General

- The main elevation of the metal building is offset from the brick portion of the building, relieving the longer elevation.
- The brick section of the building is lower than the metal paneled penthouse to the rear, again relieving the long horizontal elevation.