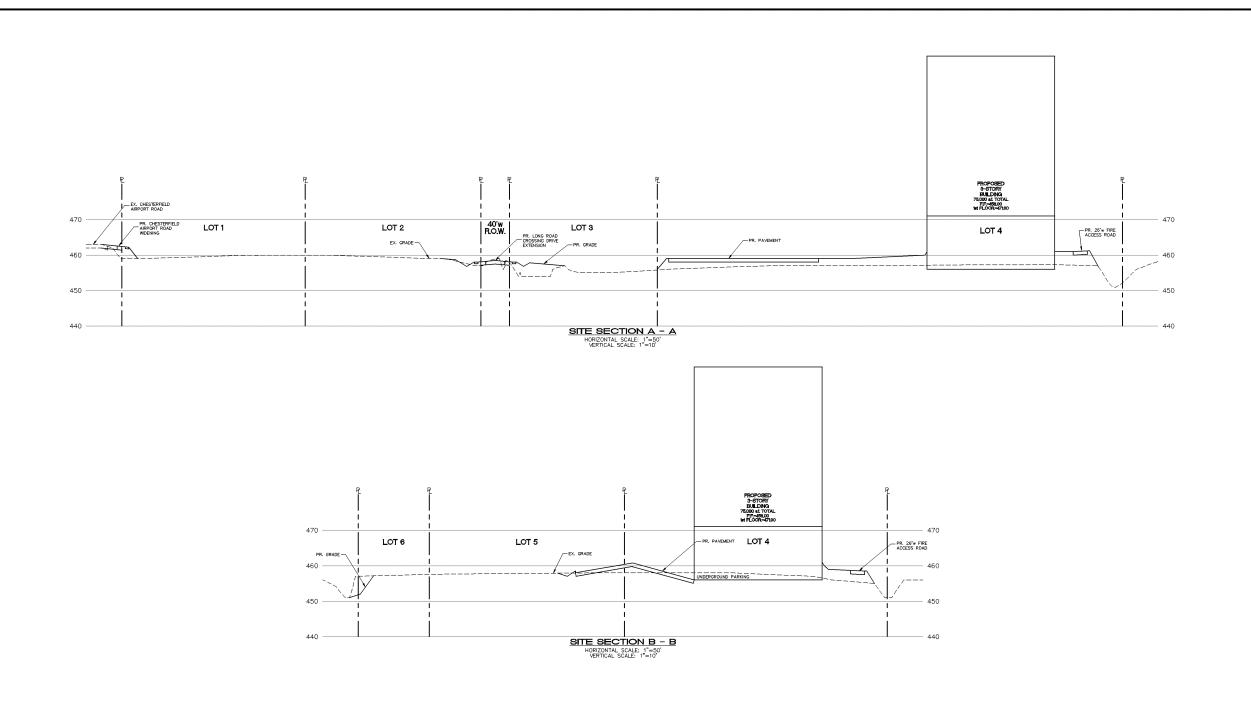

Re: Sentrus Office Building (Sentrus Place): Site Development Section Plan, Landscape Plan, Lighting Plan, Architectural Elevations, and Architect's Statement of Design for an office building and research facility in a "PI" Planned Industrial District located in the northeast corner of the Sentrus Place development, north of Chesterfield Airport Road across from the intersection with Cepi Drive.