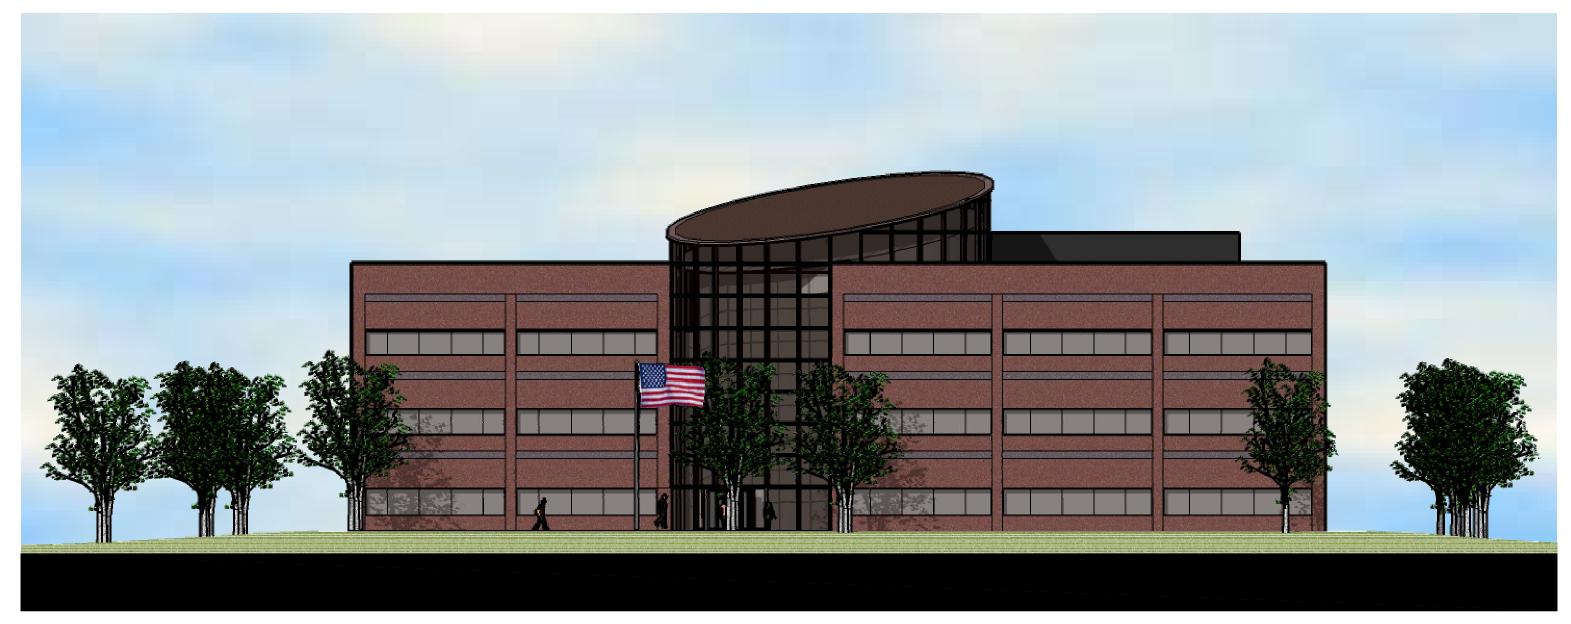

#### C. Design

- The front of the building, which is the brick portion, carries colors and banding patterns similar to other buildings on the Pfizer campus.
- The rear section of the building, the lab portion, is a metal panel exterior similar to other metal panel enclosures located on campus.
- Roof top exhaust fan units are placed behind a screen wall, which is the same material as
  the metal panel lab section of the structure.
- The main entry is located between a brick section and the stairway tower, which has a metal and glass exterior and is slightly recessed.

#### E. Materials/Colors

- The exterior materials include brick and a insulated metal panel, which are compatible with other building materials onsite and are of a high quality finish.
- The brick portion of the building is offset slightly from the metal portion at major intersections of the materials to give a sense of solidness to the overall structure.
- Introduction of the metal panel of the front stairwell that intersects the brick portion of the building creates continuity with the rear section of the structure, which is metal panel.

#### A. General

- The main elevation of the metal building is offset from the brick portion of the building, relieving the longer elevation.
- The brick section of the building is lower than the metal paneled penthouse to the rear, again relieving the long horizontal elevation.