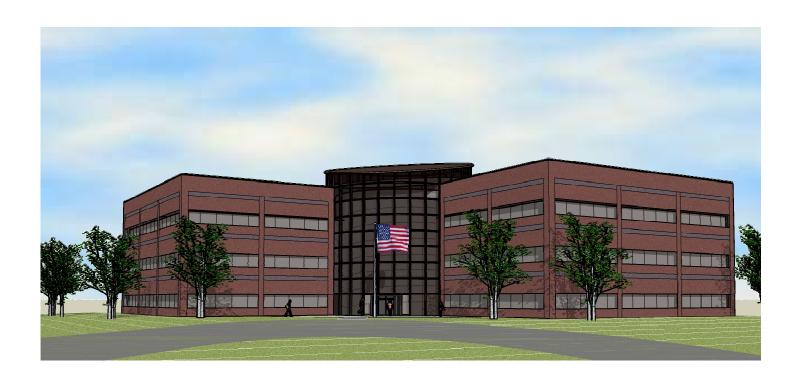

#### A. General Architectural Guidelines

- The building is composed of two elements: A brick front section, which encloses the office area and a metal panel rear section to the north, which encloses the lab areas and mechanical penthouse.
- These materials are compatible with existing brick structures and the new NRB Building currently under construction.

#### B. Scale

Scale of the building is similar to the adjacent Building HH with one-story exposed at the main entry, and two-stories exposed on the lower east side of the building.

#### C. Design

- The front of the building, which is the brick portion, carries colors and banding patterns similar to other buildings on the Pfizer campus.
- The rear section of the building, the lab portion, is a metal panel exterior similar to other metal panel enclosures located on campus.
- Roof top exhaust fan units are placed behind a screen wall, which is the same material as
  the metal panel lab section of the structure.
- The main entry is located between a brick section and the stairway tower, which has a metal and glass exterior and is slightly recessed.

#### D. Relation to Adjacent Development

 The building will carry similar brick colors, patterns, and materials as other Pfizer campus structures.

#### E. Materials/Colors

- The exterior materials include brick and a insulated metal panel, which are compatible with other building materials onsite and are of a high quality finish.
- The brick portion of the building is offset slightly from the metal portion at major intersections of the materials to give a sense of solidness to the overall structure.
- Introduction of the metal panel of the front stairwell that intersects the brick portion of the building creates continuity with the rear section of the structure, which is metal panel.