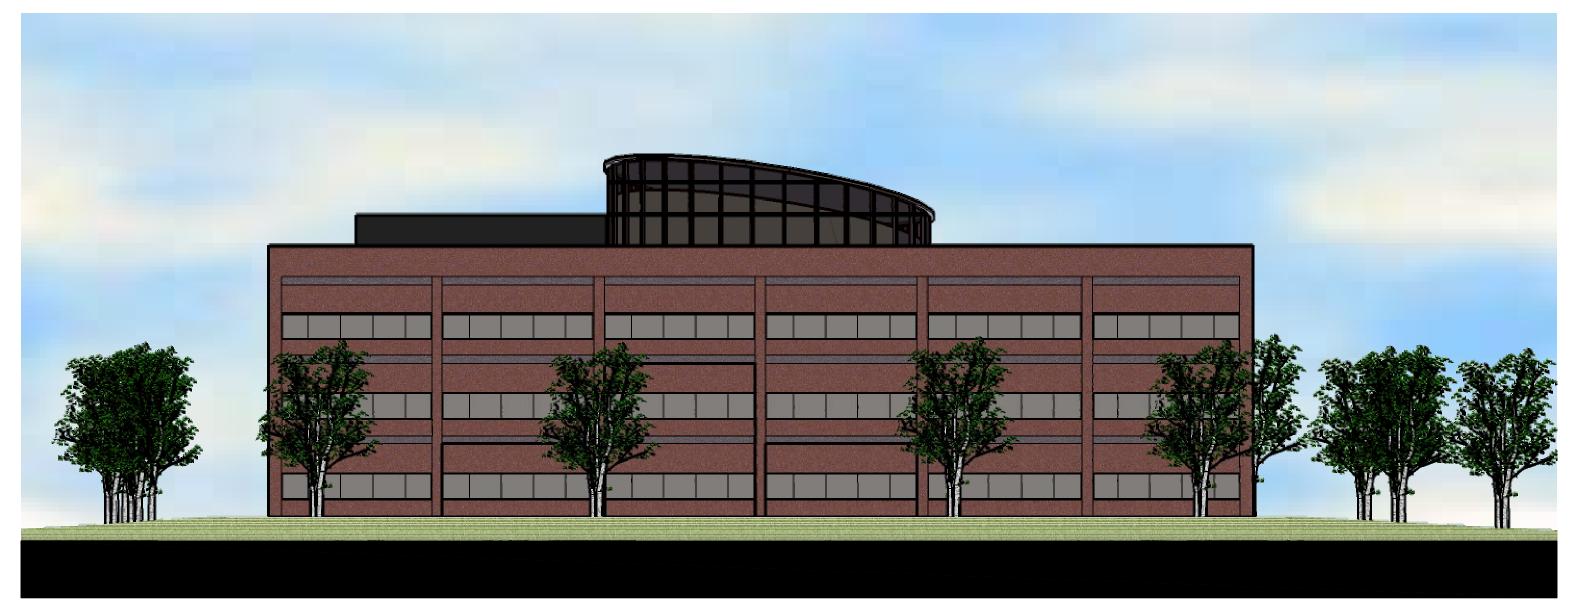

#### C. Design

- The front of the building, which is the brick portion, carries colors and banding patterns similar to other buildings on the Pfizer campus.
- The rear section of the building, the lab portion, is a metal panel exterior similar to other metal panel enclosures located on campus.
- Roof top exhaust fan units are placed behind a screen wall, which is the same material as
  the metal panel lab section of the structure.
- The main entry is located between a brick section and the stairway tower, which has a metal and glass exterior and is slightly recessed.

#### E. Materials/Colors

- The exterior materials include brick and a insulated metal panel, which are compatible with other building materials onsite and are of a high quality finish.
- The brick portion of the building is offset slightly from the metal portion at major intersections of the materials to give a sense of solidness to the overall structure.
- Introduction of the metal panel of the front stairwell that intersects the brick portion of the building creates continuity with the rear section of the structure, which is metal panel.

#### A. General

- The main elevation of the metal building is offset from the brick portion of the building, relieving the longer elevation.
- The brick section of the building is lower than the metal paneled penthouse to the rear, again relieving the long horizontal elevation.