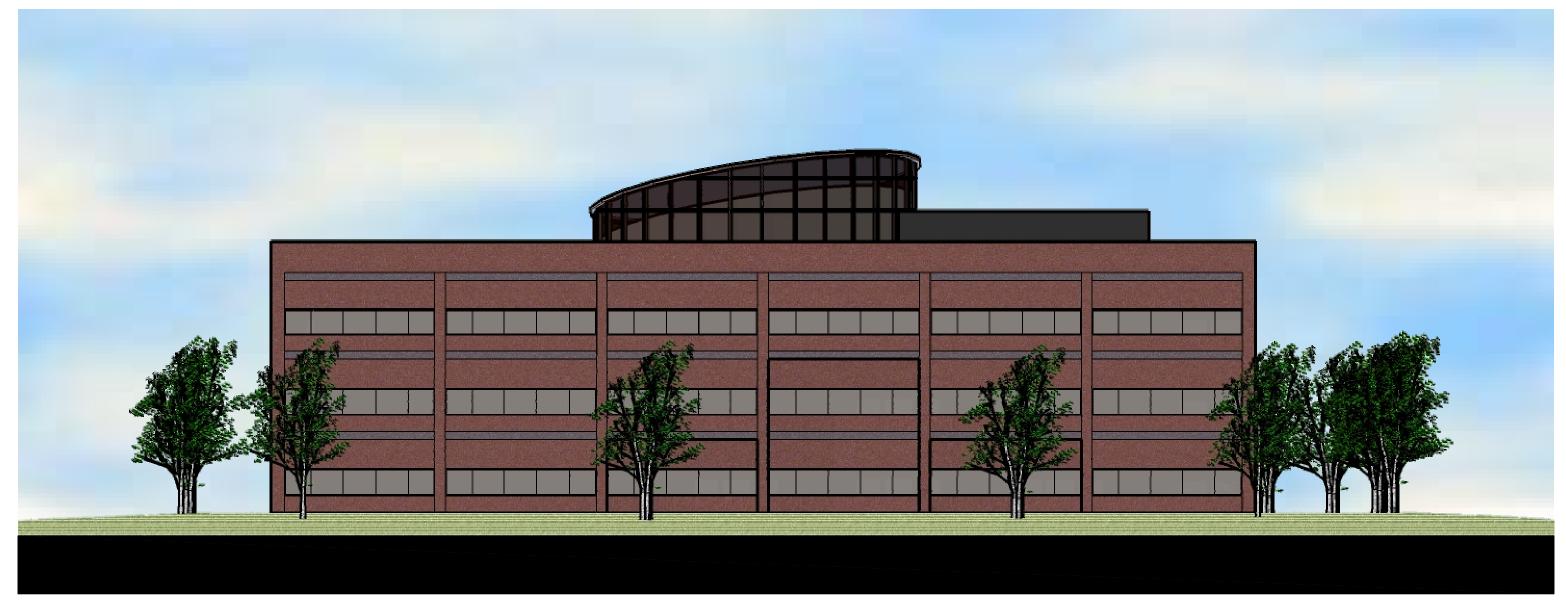

#### C. Design

- The front of the building, which is the brick portion, carries colors and banding patterns similar to other buildings on the Pfizer campus.
- The rear section of the building, the lab portion, is a metal panel exterior similar to other metal panel enclosures located on campus.
- Roof top exhaust fan units are placed behind a screen wall, which is the same material as
  the metal panel lab section of the structure.
- The main entry is located between a brick section and the stairway tower, which has a metal and glass exterior and is slightly recessed.

#### E. Materials/Colors

- The exterior materials include brick and a insulated metal panel, which are compatible with other building materials onsite and are of a high quality finish.
- The brick portion of the building is offset slightly from the metal portion at major intersections of the materials to give a sense of solidness to the overall structure.
- Introduction of the metal panel of the front stairwell that intersects the brick portion of the building creates continuity with the rear section of the structure, which is metal panel.

#### A. General

- The main elevation of the metal building is offset from the brick portion of the building, relieving the longer elevation.
- The brick section of the building is lower than the metal paneled penthouse to the rear, again relieving the long horizontal elevation.