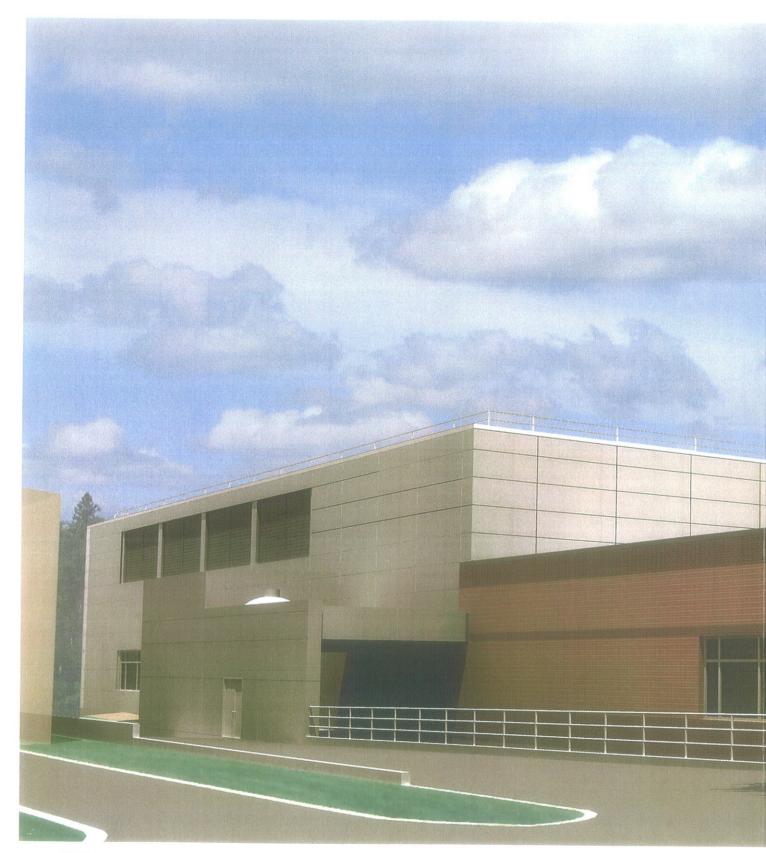

#### A. General Architectural Guidelines

- The building is composed of two elements: A brick front section, which encloses the office area and a metal panel rear section to the north, which encloses the lab areas and mechanical penthouse.
- These materials are compatible with existing brick structures and the new NRB Building currently under construction.

#### C. Design

- The front of the building, which is the brick portion, carries colors and banding patterns similar to other buildings on the Pfizer campus.
- The rear section of the building, the lab portion, is a metal panel exterior similar to other metal panel enclosures located on campus.
- Roof top exhaust fan units are placed behind a screen wall, which is the same material as
  the metal panel lab section of the structure.
- The main entry is located between a brick section and the stairway tower, which has a metal and glass exterior and is slightly recessed.

#### E. Materials/Colors

- The exterior materials include brick and a insulated metal panel, which are compatible with other building materials onsite and are of a high quality finish.
- The brick portion of the building is offset slightly from the metal portion at major intersections of the materials to give a sense of solidness to the overall structure.
- Introduction of the metal panel of the front stairwell that intersects the brick portion of the building creates continuity with the rear section of the structure, which is metal panel.

#### B. Building Equipment and Service

- The dumpster for the building is located on the west side of the building towards the rear
  of the building in a recessed area.
- Major mechanical equipment is located in a fully enclosed penthouse above the second floor.
- Two exterior fans are enclosed behind screen panels, which match the metals of the lab portion of the building.