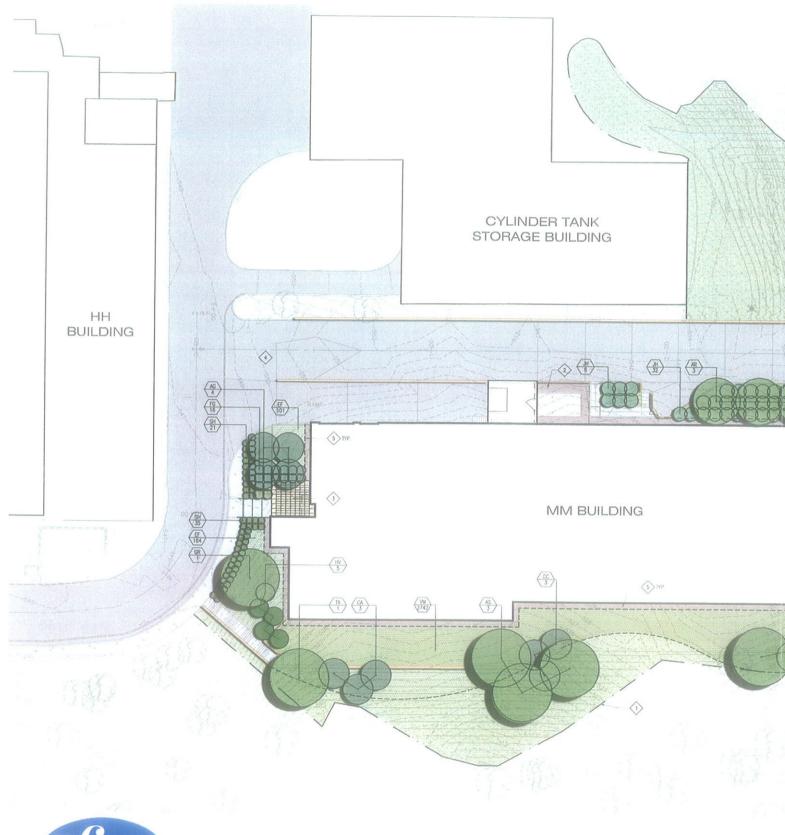

#### A. Physical Features

- Building located at the top of a hill at the rear of the Pfizer campus with a lower level exposed on the east side and buried in the hill on the west side.
- Low height modular brick terrace walls provide a minimal flat area adjust to building for fire access.
- Service road between Building MM and Tank Storage Building provides utility access and location for storm water retention tank below the driveway.
- Existing trees are maintained where possible by using retaining walls integral to the building to minimize re-grading.

#### B. Vegetation

- Disturbed areas around the north and east side of the building are replaced with ground cover type vegetation to blend back to the natural landscape.
- New tree plantings are grouped to help transition site back to the existing wooded area.

#### C. Site Relationships of Design

- The service area of the building is located at a midpoint back from the main driveway on the west side of the building adjacent to the tank storage building to the west.
- The front sidewalk links to the existing sidewalk system and creates a transition zone from the driveway/pedestrian areas to the main entry to the building.

#### Chapter Three / Landscape Design

- Major landscaping components are ground cover that will require no irrigation, which will blend with the existing wooded landscape.
- A small grouping of more formalized plantings is included in the main entry of the building to differentiate that area from the other areas blending into the wooded areas.