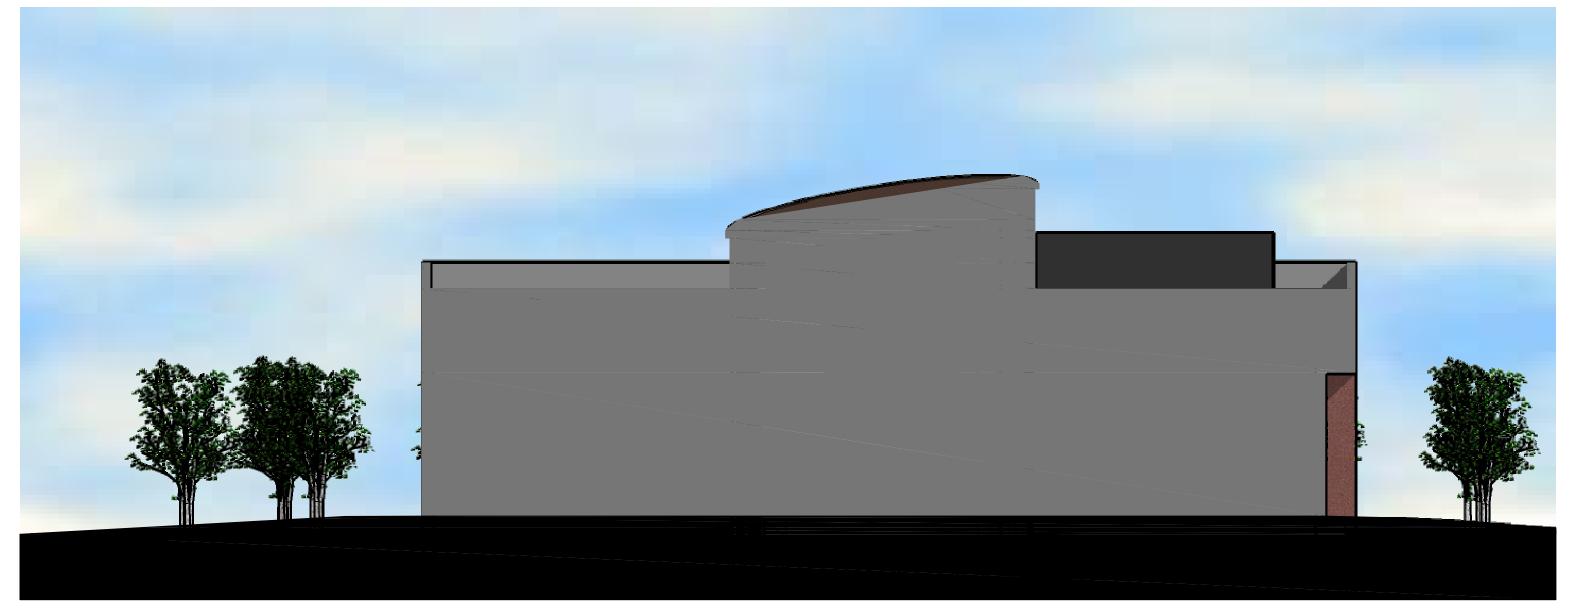

#### A. General Architectural Guidelines

- The building is composed of two elements: A brick front section, which encloses the office area and a metal panel rear section to the north, which encloses the lab areas and mechanical penthouse.
- These materials are compatible with existing brick structures and the new NRB Building currently under construction.

#### B. Scale

Scale of the building is similar to the adjacent Building HH with one-story exposed at the main entry, and two-stories exposed on the lower east side of the building.

#### C. Design

- The front of the building, which is the brick portion, carries colors and banding patterns similar to other buildings on the Pfizer campus.
- The rear section of the building, the lab portion, is a metal panel exterior similar to other metal panel enclosures located on campus.
- Roof top exhaust fan units are placed behind a screen wall, which is the same material as
  the metal panel lab section of the structure.
- The main entry is located between a brick section and the stairway tower, which has a metal and glass exterior and is slightly recessed.

#### E. Materials/Colors

- The exterior materials include brick and a insulated metal panel, which are compatible with other building materials onsite and are of a high quality finish.
- The brick portion of the building is offset slightly from the metal portion at major intersections of the materials to give a sense of solidness to the overall structure.
- Introduction of the metal panel of the front stairwell that intersects the brick portion of the building creates continuity with the rear section of the structure, which is metal panel.

#### A. General

- The main elevation of the metal building is offset from the brick portion of the building, relieving the longer elevation.
- The brick section of the building is lower than the metal paneled penthouse to the rear, again relieving the long horizontal elevation.