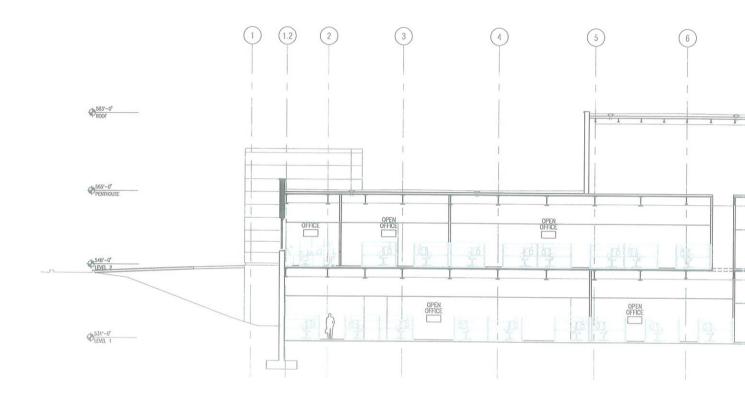

VIEW FROM N

VIEW LOOKING NORTH FROM ACCESS DRIVE

VIEW LOOKING AT SITE FROM SOUTHWEST CORNER - BUILDING HH AT LEFT

VIEWS OF EXI

VIE

SECTION

PGM Biopharma Building

SECTION