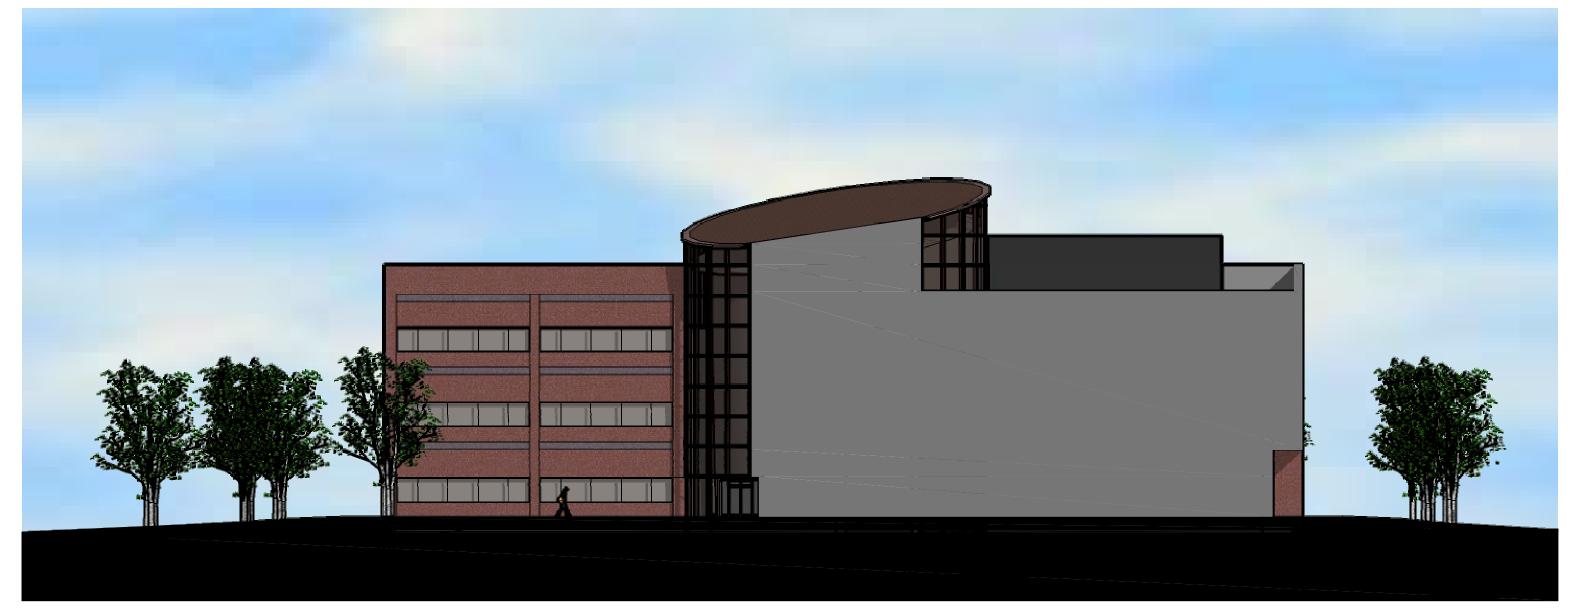

Re: Sentrus Office Building (Sentrus Place): Site Development Section Plan, Landscape Plan, Lighting Plan, Architectural Elevations, and Architect's Statement of Design for an office building and research facility in a "PI" Planned Industrial District located in the northeast corner of the Sentrus Place development, north of Chesterfield Airport Road across from the intersection with Cepi Drive.