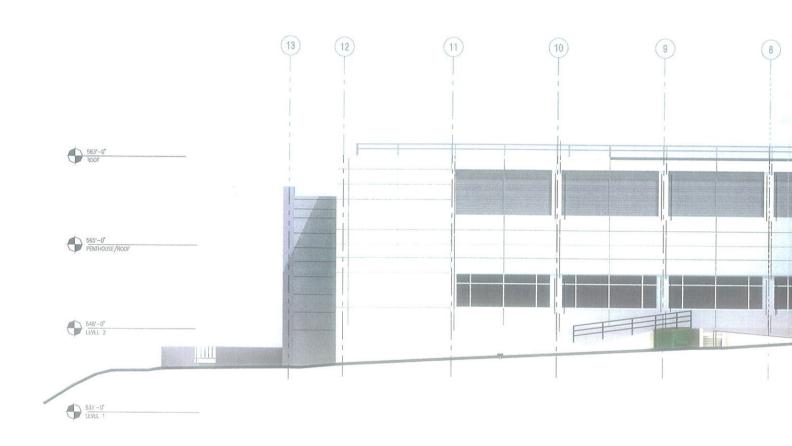

#### B. Scale

Scale of the building is similar to the adjacent Building HH with one-story exposed at the main entry, and two-stories exposed on the lower east side of the building.

#### C. Design

- The front of the building, which is the brick portion, carries colors and banding patterns similar to other buildings on the Pfizer campus.
- The rear section of the building, the lab portion, is a metal panel exterior similar to other metal panel enclosures located on campus.
- Roof top exhaust fan units are placed behind a screen wall, which is the same material as
  the metal panel lab section of the structure.
- The main entry is located between a brick section and the stairway tower, which has a metal and glass exterior and is slightly recessed.

#### A. General

- The main elevation of the metal building is offset from the brick portion of the building, relieving the longer elevation.
- The brick section of the building is lower than the metal paneled penthouse to the rear, again relieving the long horizontal elevation.

#### B. Building Equipment and Service

- The dumpster for the building is located on the west side of the building towards the rear
  of the building in a recessed area.
- Major mechanical equipment is located in a fully enclosed penthouse above the second floor.
- Two exterior fans are enclosed behind screen panels, which match the metals of the lab portion of the building.