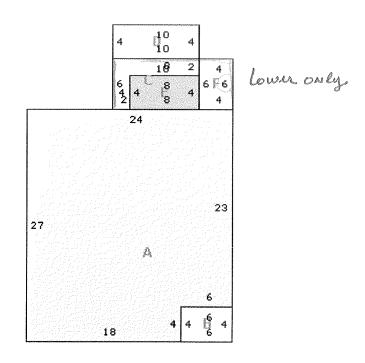

Locator ID: 18S340400

Card: 1

6 CONWAY COVE DR, CHESTERFIELD, MO 63017

Key

Area

Description

Floor

| A                      | 739  | Main Dwelling: Mas & Frame<br>Stories: 2<br>Basement: Full |                 |
|------------------------|------|------------------------------------------------------------|-----------------|
| 8                      | 55   | Open Frame Porch<br>Open Frame Porch                       | First<br>Second |
| C                      | 4    | Wood Deck<br>Frame Overhang                                | First<br>Second |
| D                      | 6    | Wood Deck                                                  | First           |
| Total<br>Post<br>Searc | 104  | Conc/Mas Patio                                             | First           |
| 300                    | 24   | Wood Deck<br>Frame Overhang                                | First<br>Second |
| G                      | 30   | Frame Overhang                                             | First           |
| engyatar<br>sankeus    | 36   | Conc/Mas Patio<br>Wood Deck                                | First<br>Second |
| LA:                    | 1536 |                                                            |                 |