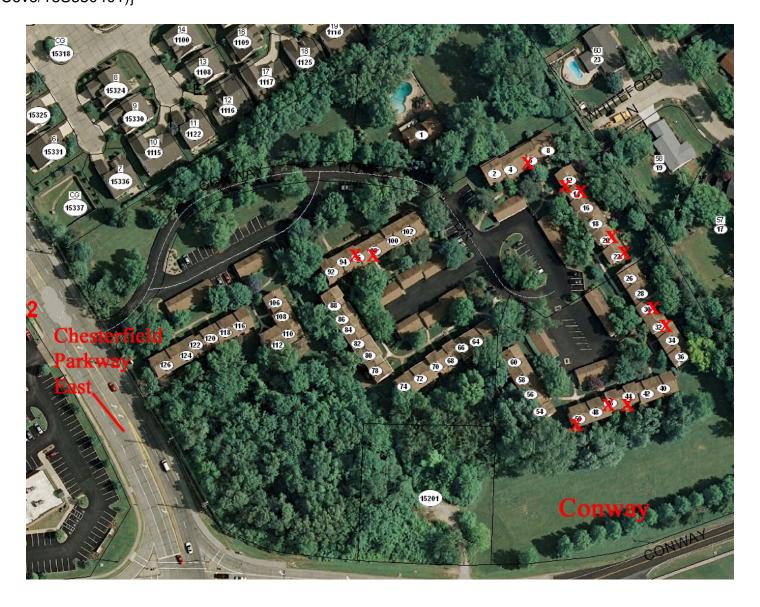

The Board will consider the following:

B.A. 12-2007 2332 Conway Cove Subdivision (c/o McClain Construction, L.L.C): A request for variance from St. Louis County Ordinance 6948 to permit twelve (12) existing residences in Conway Cove Subdivision to encroach six (6) feet into the fifty (50)-foot rear yard setback in lieu of the permissible five (5) foot encroachment. [(6 Conway Cove/18S340400)(12 Conway Cove/18S340422)(14 Conway Cove/18S340433)(20 Cove/18S340466)(22 Cove/18S340477)(30 Conway Conway Conway Cove/18S340565)(32 Cove/18S340576)(44 Cove/18S340501)(46 Conway Conway Conway Cove/18S340510)(50 Cove/18S340532)(96 Cove/18S330391)(98 Conway Conway Conway Cove/18S330401)}

Board of Adjustment City of Chesterfield 690 Chesterfield Parkway West Chesterfield, MO 63017

Re: B.A. 12-2007 2332 Conway Cove Subdivision (c/o McClain Construction, L.L.C): A request for variance from St. Louis County Ordinance 6948 to permit twelve (12) existing residences in Conway Cove Subdivision to encroach six (6) feet into the fifty (50)-foot rear yard setback in lieu of the permissible five (5) foot encroachment. [(6 Conway Cove/18S340400)(12 Conway Cove/18S340422)(14 Cove/18S340466)(22 Conway Cove/18S340433)(20 Conway Conway Cove/18S340477)(30 Conway Cove/18S340565)(32 Conway Cove/18S340576)(44 Cove/18S340501)(46 Conway Conway Cove/18S340510)(50 Conway Cove/18S340532)(96 Conway Cove/18S330391)(98 Conway Cove/18S330401)]