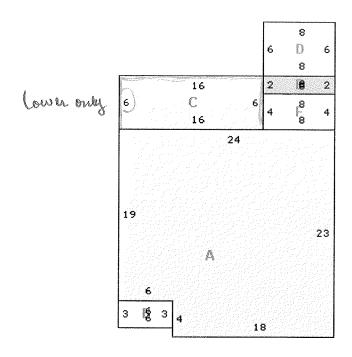

Locator ID: 18S340400

Card: 1

6 CONWAY COVE DR, CHESTERFIELD, MO 63017

Key

Area

Description

Floor

| A                      | 739  | Main Dwelling: Mas & Frame<br>Stories: 2<br>Basement: Full |                 |
|------------------------|------|------------------------------------------------------------|-----------------|
| 8                      | 55   | Open Frame Porch<br>Open Frame Porch                       | First<br>Second |
| C                      | 4    | Wood Deck<br>Frame Overhang                                | First<br>Second |
| D                      | 6    | Wood Deck                                                  | First           |
| Total<br>Post<br>Searc | 104  | Conc/Mas Patio                                             | First           |
| 300                    | 24   | Wood Deck<br>Frame Overhang                                | First<br>Second |
| G                      | 30   | Frame Overhang                                             | First           |
| engyatar<br>sankeus    | 36   | Conc/Mas Patio<br>Wood Deck                                | First<br>Second |
| LA:                    | 1536 |                                                            |                 |