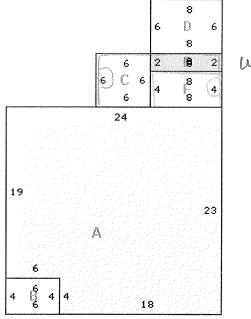

Locator ID: 18S340400

Card: 1

6 CONWAY COVE DR, CHESTERFIELD, MO 63017

Key

Area

Description

Floor

| A                      | 739  | Main Dwelling: Mas & Frame<br>Stories: 2<br>Basement: Full |                 |
|------------------------|------|------------------------------------------------------------|-----------------|
| 8                      | 55   | Open Frame Porch<br>Open Frame Porch                       | First<br>Second |
| C                      | 4    | Wood Deck<br>Frame Overhang                                | First<br>Second |
| D                      | 6    | Wood Deck                                                  | First           |
| Total<br>Post<br>Searc | 104  | Conc/Mas Patio                                             | First           |
| 300                    | 24   | Wood Deck<br>Frame Overhang                                | First<br>Second |
| G                      | 30   | Frame Overhang                                             | First           |
| engyatar<br>sankeus    | 36   | Conc/Mas Patio<br>Wood Deck                                | First<br>Second |
| LA:                    | 1536 |                                                            |                 |