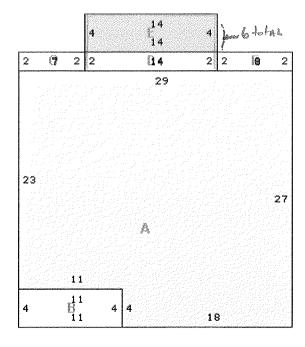

Locator ID: 18S340400

Card: 1

6 CONWAY COVE DR, CHESTERFIELD, MO 63017

Key

Area

Description

Floor

| A                      | 739  | Main Dwelling: Mas & Frame<br>Stories: 2<br>Basement: Full |                 |
|------------------------|------|------------------------------------------------------------|-----------------|
| 8                      | 55   | Open Frame Porch<br>Open Frame Porch                       | First<br>Second |
| C                      | 4    | Wood Deck<br>Frame Overhang                                | First<br>Second |
| D                      | 6    | Wood Deck                                                  | First           |
| Total<br>Post<br>Searc | 104  | Conc/Mas Patio                                             | First           |
| 300                    | 24   | Wood Deck<br>Frame Overhang                                | First<br>Second |
| G                      | 30   | Frame Overhang                                             | First           |
| engyatar<br>sankeus    | 36   | Conc/Mas Patio<br>Wood Deck                                | First<br>Second |
| LA:                    | 1536 |                                                            |                 |