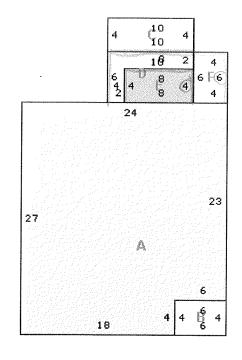

Locator ID: 18S340400

Card: 1

6 CONWAY COVE DR, CHESTERFIELD, MO 63017

Key

Area

Description

Floor

| A                      | 739  | Main Dwelling: Mas & Frame<br>Stories: 2<br>Basement: Full |                 |
|------------------------|------|------------------------------------------------------------|-----------------|
| 8                      | 55   | Open Frame Porch<br>Open Frame Porch                       | First<br>Second |
| C                      | 4    | Wood Deck<br>Frame Overhang                                | First<br>Second |
| D                      | 6    | Wood Deck                                                  | First           |
| Total<br>Post<br>Searc | 104  | Conc/Mas Patio                                             | First           |
| 300                    | 24   | Wood Deck<br>Frame Overhang                                | First<br>Second |
| G                      | 30   | Frame Overhang                                             | First           |
| engyatar<br>sankeus    | 36   | Conc/Mas Patio<br>Wood Deck                                | First<br>Second |
| LA:                    | 1536 |                                                            |                 |