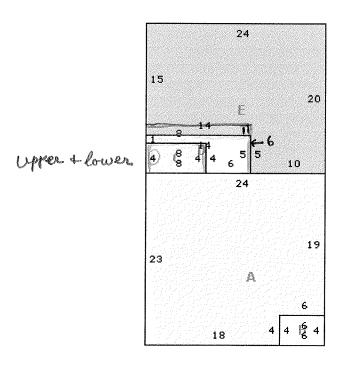

Locator ID: 18S340400

Card: 1

6 CONWAY COVE DR, CHESTERFIELD, MO 63017

Key

Area

Description

Floor

| A                      | 739  | Main Dwelling: Mas & Frame<br>Stories: 2<br>Basement: Full |                 |
|------------------------|------|------------------------------------------------------------|-----------------|
| 8                      | 55   | Open Frame Porch<br>Open Frame Porch                       | First<br>Second |
| C                      | 4    | Wood Deck<br>Frame Overhang                                | First<br>Second |
| D                      | 6    | Wood Deck                                                  | First           |
| Total<br>Post<br>Searc | 104  | Conc/Mas Patio                                             | First           |
| 300                    | 24   | Wood Deck<br>Frame Overhang                                | First<br>Second |
| G                      | 30   | Frame Overhang                                             | First           |
| engyatar<br>sankeus    | 36   | Conc/Mas Patio<br>Wood Deck                                | First<br>Second |
| LA:                    | 1536 |                                                            |                 |