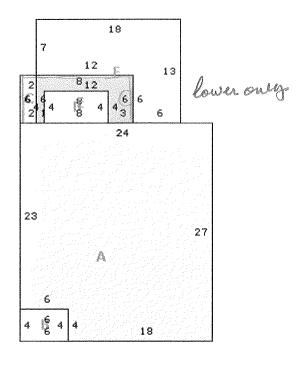

Locator ID: 18S340400

Card: 1

6 CONWAY COVE DR, CHESTERFIELD, MO 63017

Key

Area

Description

Floor

| A                      | 739  | Main Dwelling: Mas & Frame<br>Stories: 2<br>Basement: Full |                 |
|------------------------|------|------------------------------------------------------------|-----------------|
| 8                      | 55   | Open Frame Porch<br>Open Frame Porch                       | First<br>Second |
| C                      | 4    | Wood Deck<br>Frame Overhang                                | First<br>Second |
| D                      | 6    | Wood Deck                                                  | First           |
| Total<br>Post<br>Searc | 104  | Conc/Mas Patio                                             | First           |
| 300                    | 24   | Wood Deck<br>Frame Overhang                                | First<br>Second |
| G                      | 30   | Frame Overhang                                             | First           |
| engyatar<br>sankeus    | 36   | Conc/Mas Patio<br>Wood Deck                                | First<br>Second |
| LA:                    | 1536 |                                                            |                 |