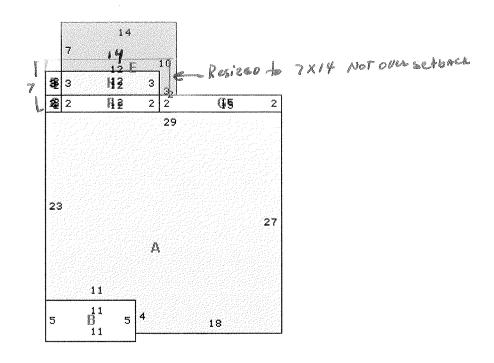

Locator ID: 18S340400

Card: 1

6 CONWAY COVE DR, CHESTERFIELD, MO 63017

Key

Area

Description

Floor

| A                      | 739  | Main Dwelling: Mas & Frame<br>Stories: 2<br>Basement: Full |                 |
|------------------------|------|------------------------------------------------------------|-----------------|
| 8                      | 55   | Open Frame Porch<br>Open Frame Porch                       | First<br>Second |
| C                      | 4    | Wood Deck<br>Frame Overhang                                | First<br>Second |
| D                      | 6    | Wood Deck                                                  | First           |
| Total<br>Post<br>Searc | 104  | Conc/Mas Patio                                             | First           |
| 300                    | 24   | Wood Deck<br>Frame Overhang                                | First<br>Second |
| G                      | 30   | Frame Overhang                                             | First           |
| engyatar<br>sankeus    | 36   | Conc/Mas Patio<br>Wood Deck                                | First<br>Second |
| LA:                    | 1536 |                                                            |                 |