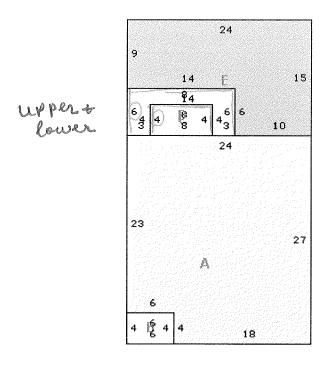

Locator ID: 18S340400

Card: 1

6 CONWAY COVE DR, CHESTERFIELD, MO 63017

Key

Area

Description

Floor

| A                      | 739  | Main Dwelling: Mas & Frame<br>Stories: 2<br>Basement: Full |                 |
|------------------------|------|------------------------------------------------------------|-----------------|
| 8                      | 55   | Open Frame Porch<br>Open Frame Porch                       | First<br>Second |
| C                      | 4    | Wood Deck<br>Frame Overhang                                | First<br>Second |
| D                      | 6    | Wood Deck                                                  | First           |
| Total<br>Post<br>Searc | 104  | Conc/Mas Patio                                             | First           |
| 300                    | 24   | Wood Deck<br>Frame Overhang                                | First<br>Second |
| G                      | 30   | Frame Overhang                                             | First           |
| engyatar<br>sankeus    | 36   | Conc/Mas Patio<br>Wood Deck                                | First<br>Second |
| LA:                    | 1536 |                                                            |                 |