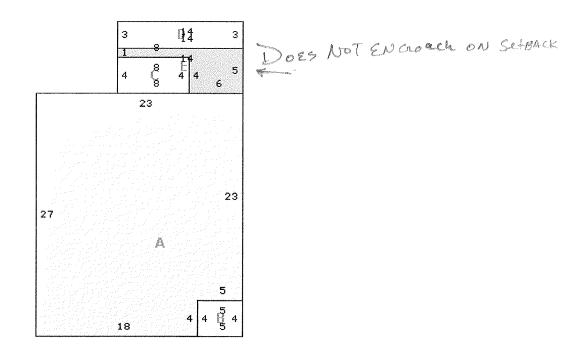

Locator ID: 18S340400

Card: 1

6 CONWAY COVE DR, CHESTERFIELD, MO 63017

Key

Area

Description

Floor

| A                      | 739  | Main Dwelling: Mas & Frame<br>Stories: 2<br>Basement: Full |                 |
|------------------------|------|------------------------------------------------------------|-----------------|
| 8                      | 55   | Open Frame Porch<br>Open Frame Porch                       | First<br>Second |
| C                      | 4    | Wood Deck<br>Frame Overhang                                | First<br>Second |
| D                      | 6    | Wood Deck                                                  | First           |
| Total<br>Post<br>Searc | 104  | Conc/Mas Patio                                             | First           |
| 300                    | 24   | Wood Deck<br>Frame Overhang                                | First<br>Second |
| G                      | 30   | Frame Overhang                                             | First           |
| engyatar<br>sankeus    | 36   | Conc/Mas Patio<br>Wood Deck                                | First<br>Second |
| LA:                    | 1536 |                                                            |                 |