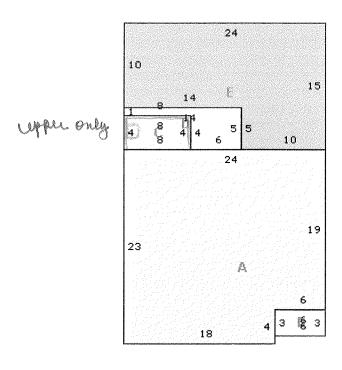

Locator ID: 18S340400

Card: 1

6 CONWAY COVE DR, CHESTERFIELD, MO 63017

Key

Area

Description

Floor

| A                      | 739  | Main Dwelling: Mas & Frame<br>Stories: 2<br>Basement: Full |                 |
|------------------------|------|------------------------------------------------------------|-----------------|
| 8                      | 55   | Open Frame Porch<br>Open Frame Porch                       | First<br>Second |
| C                      | 4    | Wood Deck<br>Frame Overhang                                | First<br>Second |
| D                      | 6    | Wood Deck                                                  | First           |
| Total<br>Post<br>Searc | 104  | Conc/Mas Patio                                             | First           |
| 300                    | 24   | Wood Deck<br>Frame Overhang                                | First<br>Second |
| G                      | 30   | Frame Overhang                                             | First           |
| engyatar<br>sankeus    | 36   | Conc/Mas Patio<br>Wood Deck                                | First<br>Second |
| LA:                    | 1536 |                                                            |                 |