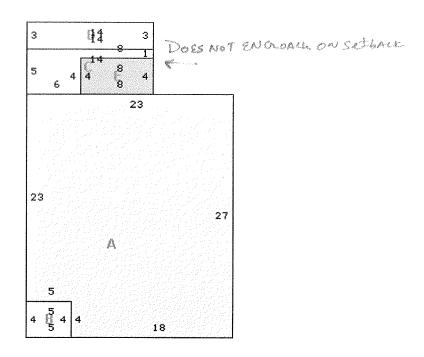

Locator ID: 18S340400

Card: 1

6 CONWAY COVE DR, CHESTERFIELD, MO 63017

Key

Area

Description

Floor

| A                      | 739  | Main Dwelling: Mas & Frame<br>Stories: 2<br>Basement: Full |                 |
|------------------------|------|------------------------------------------------------------|-----------------|
| 8                      | 55   | Open Frame Porch<br>Open Frame Porch                       | First<br>Second |
| C                      | 4    | Wood Deck<br>Frame Overhang                                | First<br>Second |
| D                      | 6    | Wood Deck                                                  | First           |
| Total<br>Post<br>Searc | 104  | Conc/Mas Patio                                             | First           |
| 300                    | 24   | Wood Deck<br>Frame Overhang                                | First<br>Second |
| G                      | 30   | Frame Overhang                                             | First           |
| engyatar<br>sankeus    | 36   | Conc/Mas Patio<br>Wood Deck                                | First<br>Second |
| LA:                    | 1536 |                                                            |                 |