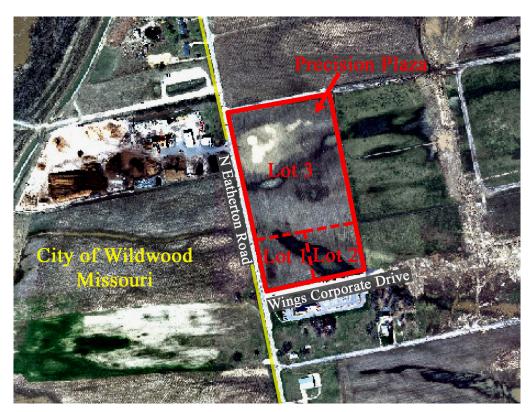

# **Planning Commission Staff Report**

| Project Type: | Record Plat                                                                                                                                                                                                          |                                    |  |
|---------------|----------------------------------------------------------------------------------------------------------------------------------------------------------------------------------------------------------------------|------------------------------------|--|
| Meeting Date: | June 8, 2009                                                                                                                                                                                                         |                                    |  |
| From:         | Kristian Corbin<br>Project Planner                                                                                                                                                                                   | Mara Perry, AICP<br>Senior Planner |  |
| Location:     | Northeast corner of the intersection of Wings Corporate Drive and Eatherton Road (496 Eatherton Road)                                                                                                                |                                    |  |
| Applicant:    | LDC Engineering Inc. on behalf of Precision Properties LLC.                                                                                                                                                          |                                    |  |
| Description:  | <b><u>Precision Plaza</u></b> : A Record Plat for a 14.28 acre tract of land zoned "PI" Planned Industrial District located on the northeast corner of the intersection of Wings Corporate Drive and Eatherton Road. |                                    |  |

# PROPOSAL SUMMARY

LDC Engineering Inc., on behalf of Precision Properties LLC., has submitted a Record Plat for your review. The subject site is located on the northeast corner of the intersection of Wings Corporate Drive and Eatherton Road on a 14.28 acre tract of land that is currently zoned "PI" Planned Industrial District. The purpose of the record plat is to create three (3) lots for the development of those lots. There are currently no structures on any of the three lots.