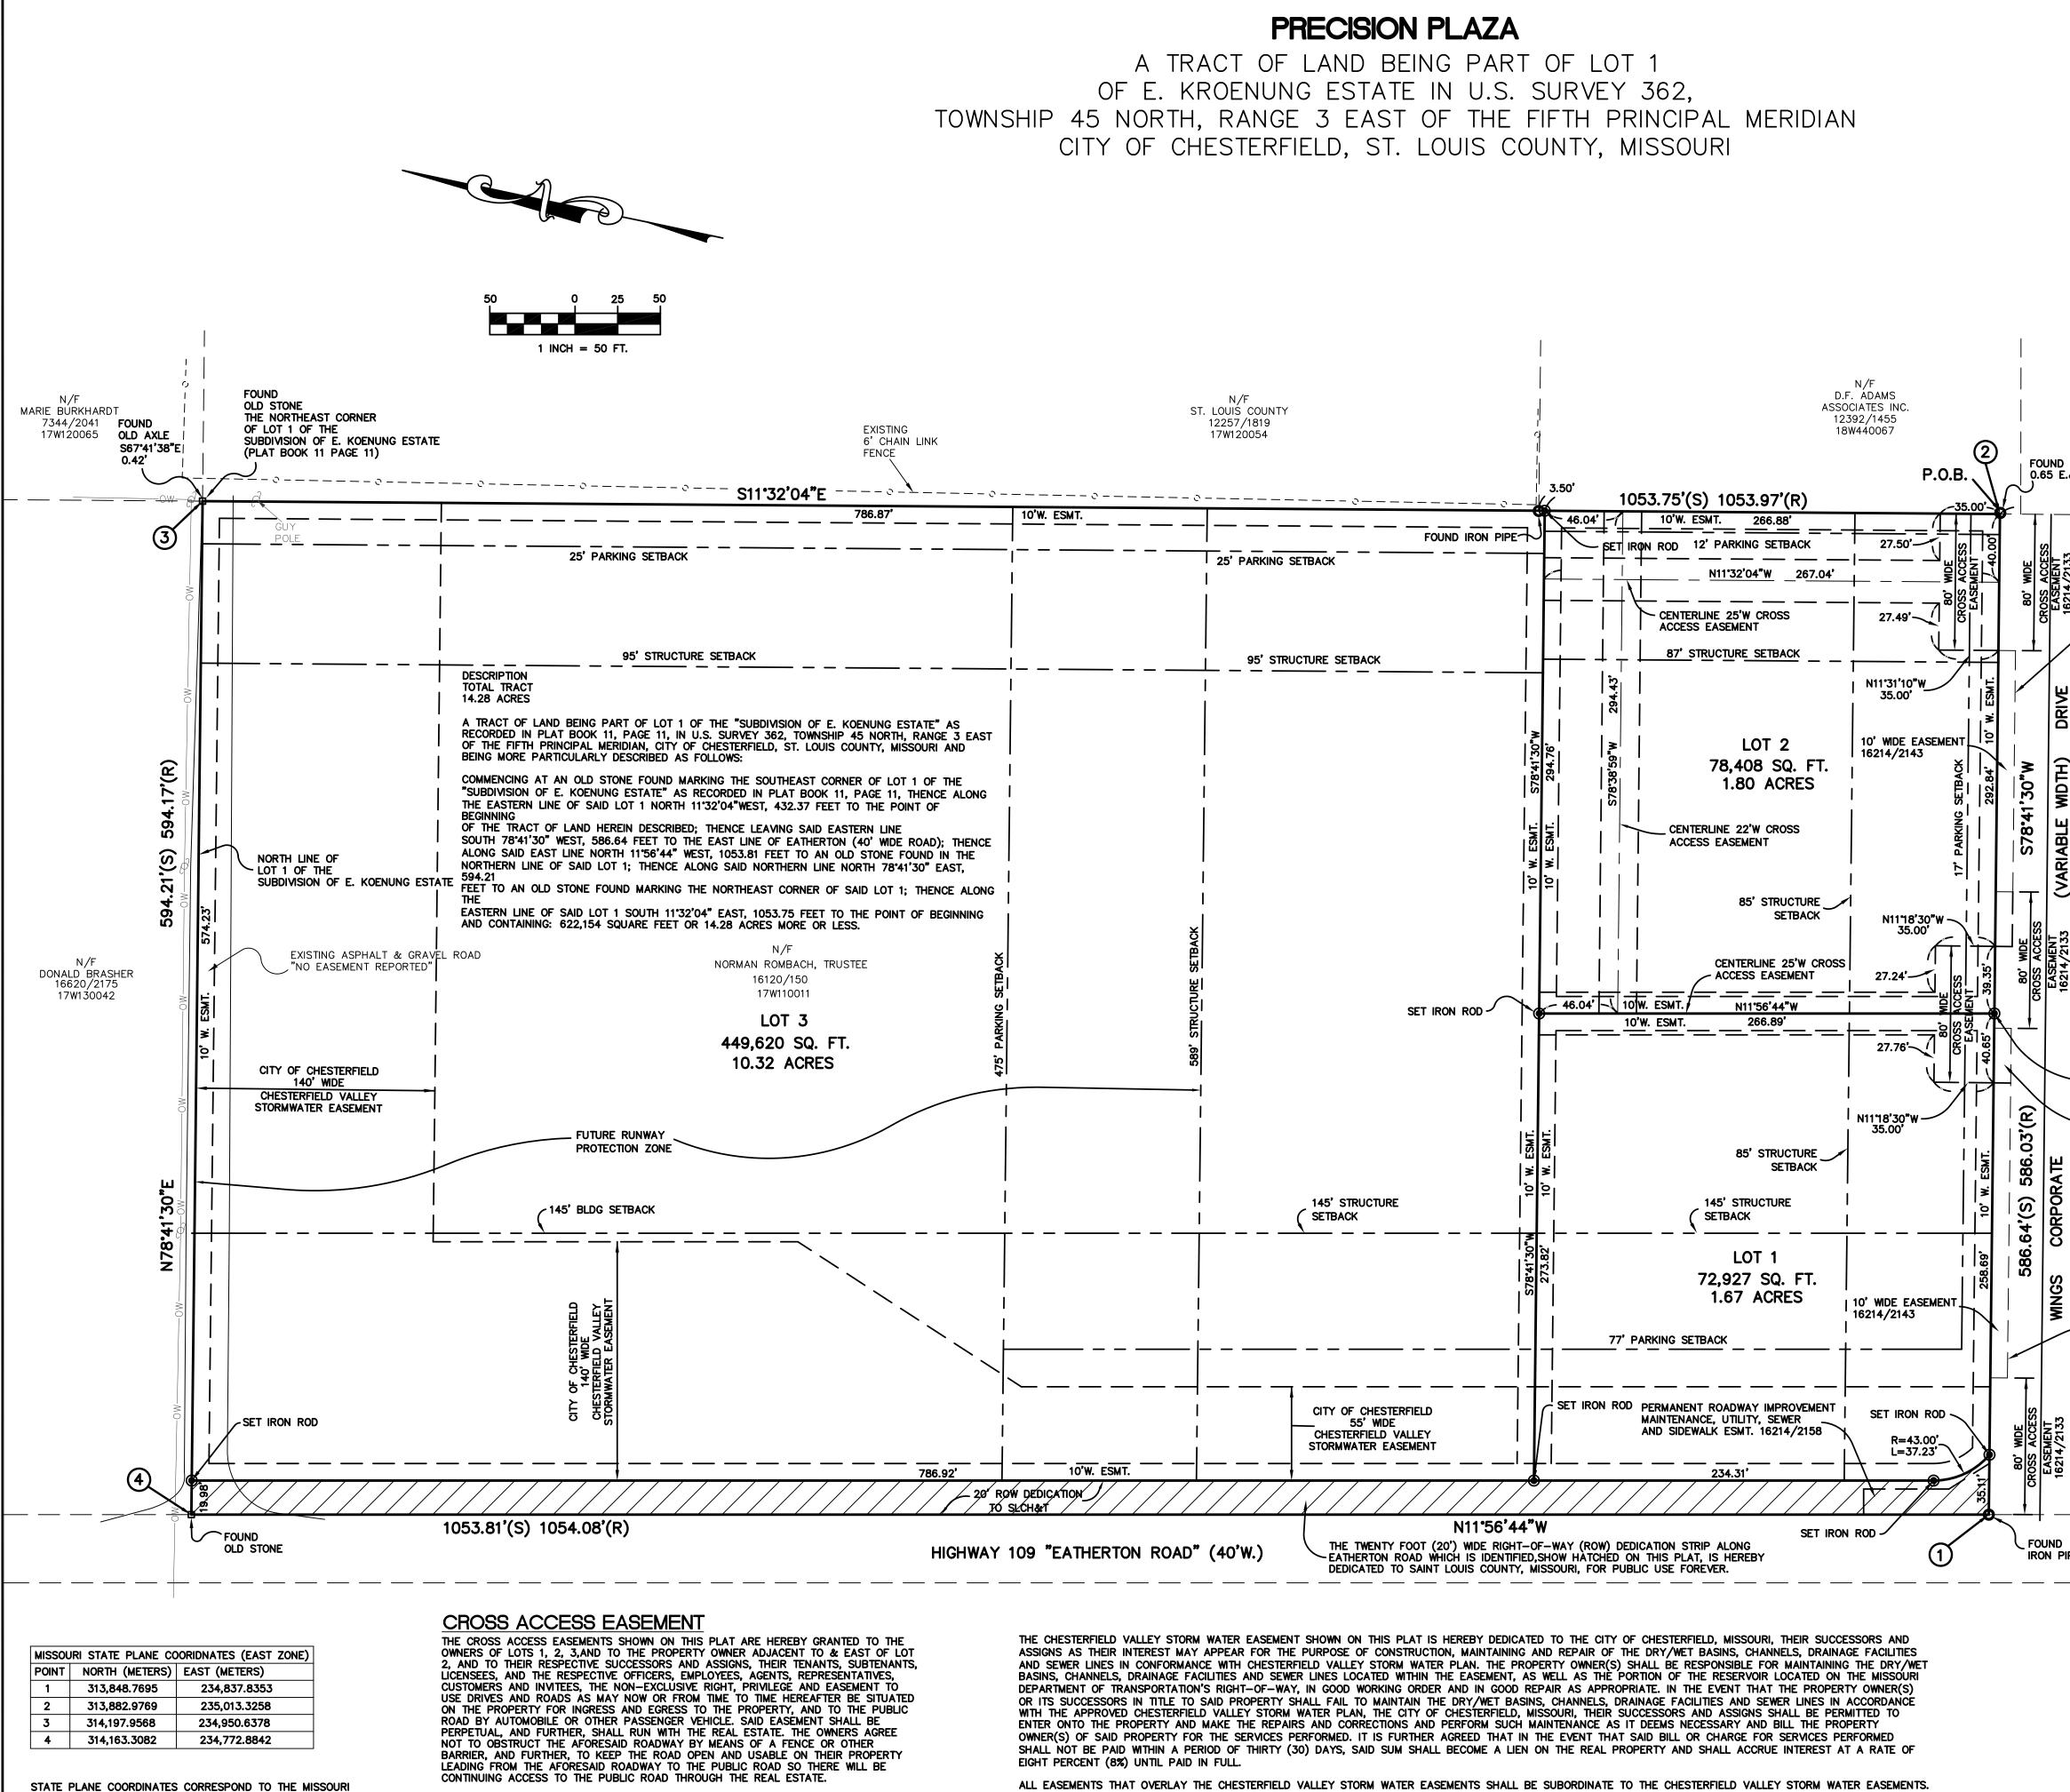

# PROPOSAL SUMMARY

LDC Engineering Inc., on behalf of Precision Properties LLC., has submitted a Record Plat for your review. The subject site is located on the northeast corner of the intersection of Wings Corporate Drive and Eatherton Road on a 14.28 acre tract of land that is currently zoned "PI" Planned Industrial District. The purpose of the record plat is to create three (3) lots for the development of those lots. There are currently no structures on any of the three lots.

Attachments: Record Plat

COORDINATE SYSTEM 1983, EAST ZONE (MCS 83). SAID COORDINATES WERE ESTABLISHED BY GPS OBSERVATION TIES TO

STATION SL-40 AND SL 41 AVERAGE SITE GRID FACTOR = 0.9999178

|                                                                                                                                                                                                                                                                                                                                                                                                                                                                                                                                                                                                                                                                                                                                     | IRON PIPE<br>K0.21'S.<br>MI132'04"W<br>FOUND<br>FOUND<br>FOUND<br>FOUND<br>FOUND<br>FOUND<br>FOUND<br>FOUND<br>FOUND<br>FOUND<br>FOUND<br>FOUND<br>FOUND<br>FOUND<br>FOUND<br>FOUND<br>FOUND<br>FOUND<br>FOUND<br>FOUND<br>FOUND<br>FOUND<br>FOUND<br>FOUND<br>FOUND<br>FOUND<br>FOUND<br>FOUND<br>FOUND<br>FOUND<br>FOUND<br>FOUND<br>FOUND<br>FOUND<br>FOUND<br>FOUND<br>FOUND<br>FOUND<br>FOUND<br>FOUND<br>FOUND<br>FOUND<br>FOUND<br>FOUND<br>FOUND<br>FOUND<br>FOUND<br>FOUND<br>FOUND<br>FOUND<br>FOUND<br>FOUND<br>FOUND<br>FOUND<br>FOUND<br>FOUND<br>FOUND<br>FOUND<br>FOUND<br>FOUND<br>FOUND<br>FOUND<br>FOUND<br>FOUND<br>FOUND<br>FOUND<br>FOUND<br>FOUND<br>FOUND<br>FOUND<br>FOUND<br>FOUND<br>FOUND<br>FOUND<br>FOUND<br>FOUND<br>FOUND<br>FOUND<br>FOUND<br>FOUND<br>FOUND<br>FOUND<br>FOUND<br>FOUND<br>FOUND<br>FOUND<br>FOUND<br>FOUND<br>FOUND<br>FOUND<br>FOUND<br>FOUND<br>FOUND<br>FOUND<br>FOUND<br>FOUND<br>FOUND<br>FOUND<br>FOUND<br>FOUND<br>FOUND<br>FOUND<br>FOUND<br>FOUND<br>FOUND<br>FOUND<br>FOUND<br>FOUND<br>FOUND<br>FOUND<br>FOUND<br>FOUND<br>FOUND<br>FOUND<br>FOUND<br>FOUND<br>FOUND<br>FOUND<br>FOUND<br>FOUND<br>FOUND<br>FOUND<br>FOUND<br>FOUND<br>FOUND<br>FOUND<br>FOUND<br>FOUND<br>FOUND<br>FOUND<br>FOUND<br>FOUND<br>FOUND<br>FOUND<br>FOUND<br>FOUND<br>FOUND<br>FOUND<br>FOUND<br>FOUND<br>FOUND<br>FOUND<br>FOUND<br>FOUND<br>FOUND<br>FOUND<br>FOUND<br>FOUND<br>FOUND<br>FOUND<br>FOUND<br>FOUND<br>FOUND<br>FOUND<br>FOUND<br>FOUND                                                                                                                                                                                                                                                                                                                                                                                                                                                                                                                                                                                                                        | PREPARED FOR:<br>PRECISION PROPERTIES LLC<br>2516 HWY 109<br>2516 HWY 109<br>MILDWOOD, MO. 63040<br>PH: 636-458-5565<br>PH: 636-458-5565                                                                                                                                          |
|-------------------------------------------------------------------------------------------------------------------------------------------------------------------------------------------------------------------------------------------------------------------------------------------------------------------------------------------------------------------------------------------------------------------------------------------------------------------------------------------------------------------------------------------------------------------------------------------------------------------------------------------------------------------------------------------------------------------------------------|------------------------------------------------------------------------------------------------------------------------------------------------------------------------------------------------------------------------------------------------------------------------------------------------------------------------------------------------------------------------------------------------------------------------------------------------------------------------------------------------------------------------------------------------------------------------------------------------------------------------------------------------------------------------------------------------------------------------------------------------------------------------------------------------------------------------------------------------------------------------------------------------------------------------------------------------------------------------------------------------------------------------------------------------------------------------------------------------------------------------------------------------------------------------------------------------------------------------------------------------------------------------------------------------------------------------------------------------------------------------------------------------------------------------------------------------------------------------------------------------------------------------------------------------------------------------------------------------------------------------------------------------------------------------------------------------------------------------------------------------------------------------------------------------------------------------------------------------------------------------------------------------------------------------------------------------------------------------------------------------------------------------------------------------------------------------------------------------------------------------|-----------------------------------------------------------------------------------------------------------------------------------------------------------------------------------------------------------------------------------------------------------------------------------|
| 18328/2044       PERSONALLY APPEARUM                                                                                                                                                                                                                                                                                                                                                                                                                                                                                                                                                                                                                                                                                                | O.4 °E     SHELL PIPELING     MARKER     MARKER | LAND PLANNING • LAND SURVEYI<br>CUIL ENGINEERING<br>CIVIL ENGINEERING<br>31. PETERS, MISSOURI 63376<br>51. PH: (636) 441-1010<br>FAX: (636) 441-1010<br>FAX: (636) 441-1010                                                                                                       |
| WE, LAND DEVELOPMENT CONSULTANTS, INC. HAVE, AT THE REQUEST OF PRECISION<br>PROPERTIES L.L.C., DURING THE MONTH OF JULY, 2008, PREPARED THIS PLAT<br>FOR A TRACT OF LAND BEING PART OF LOT 1 OF THE SUBDIVISION OF E. KOENUNG ESTATE<br>IN U.S. SURVEY 362, TOWNSHIP 45 NORTH, RANGE 3 EAST OF THE<br>FIFTH PRINCIPAL MERIDIAN, CITY OF CHESTERFIELD, ST. LOUIS COUNTY MISSOURI,<br>AND HAS BEEN EXECUTED IN ACCORDANCE WITH THE CURRENT MINIMUM STANDARDS<br>FOR PROPERTY BOUNDARY BOUNDARY SURVEYS, 10 CSR 30.2 AND MEETS THE<br>REQUIREMENTS FOR AN URBAN CLASS SURVEY.<br>LDC, INC'S<br>CORPORATE REGISTRATION NO. LS-367-D<br>DRAWN BY<br>MDC<br>DRAWN BY<br>MDC<br>DRAWN BY<br>MDC<br>CHECKED BY<br>JPT<br>DATE<br>5 MAY 2009 | ACCESS EASEMENT<br>18329/2044 THE PERSON(S) DESCRIBED IN AND WHO EXECUTED THE FOREGOING<br>INSTRUMENT, AND AND ACKNOWLEDGED THAT (THEY/HE/SHE) EXECUTED THE SAME<br>AS (THEIR/HIS/HER) FREE ACT AND DED. IN TESTIMONY WHEREOF, I HAVE HEREUNTO SET MY HAND AND AFFIXED<br>MY OFFICIAL SEAL IN THE COUNTY AND STATE AFORESAID THE DAY AND YEAR<br>FIRST ABOVE WRITTEN. //F PRECISION FROPERTIES. LLC<br>15223/3036<br>10' WIDE EASEMENT<br>16214/2133 I''' MUE EASEMENT<br>16214/2133 I'''''''''''''''''''''''''''''''''''                                                                                                                                                                                                                                                                                                                                                                                                                                                                                                                                                                                                                                                                                                                                                                                                                                                                                                                                                                                                                                                                                                                                                                                                                                                                                                                                                                                                                                                                                                                                                                                              | PROJECT PROJECT PROJECT PROJECT PROJECT ALL A TRACT OF LAND BEING PART OF LOT 1<br>A TRACT OF LAND BEING PART OF LOT 1<br>OF E. KROENUNG ESTATE IN U.S. SURVEY 362,<br>TOWNSHIP 45 NORTH, RANGE 3 EAST OF THE FIFTH PRINCIPAL<br>CITY OF CHESTERFIELD, ST. LOUIS COUNTY, MISSOURI |