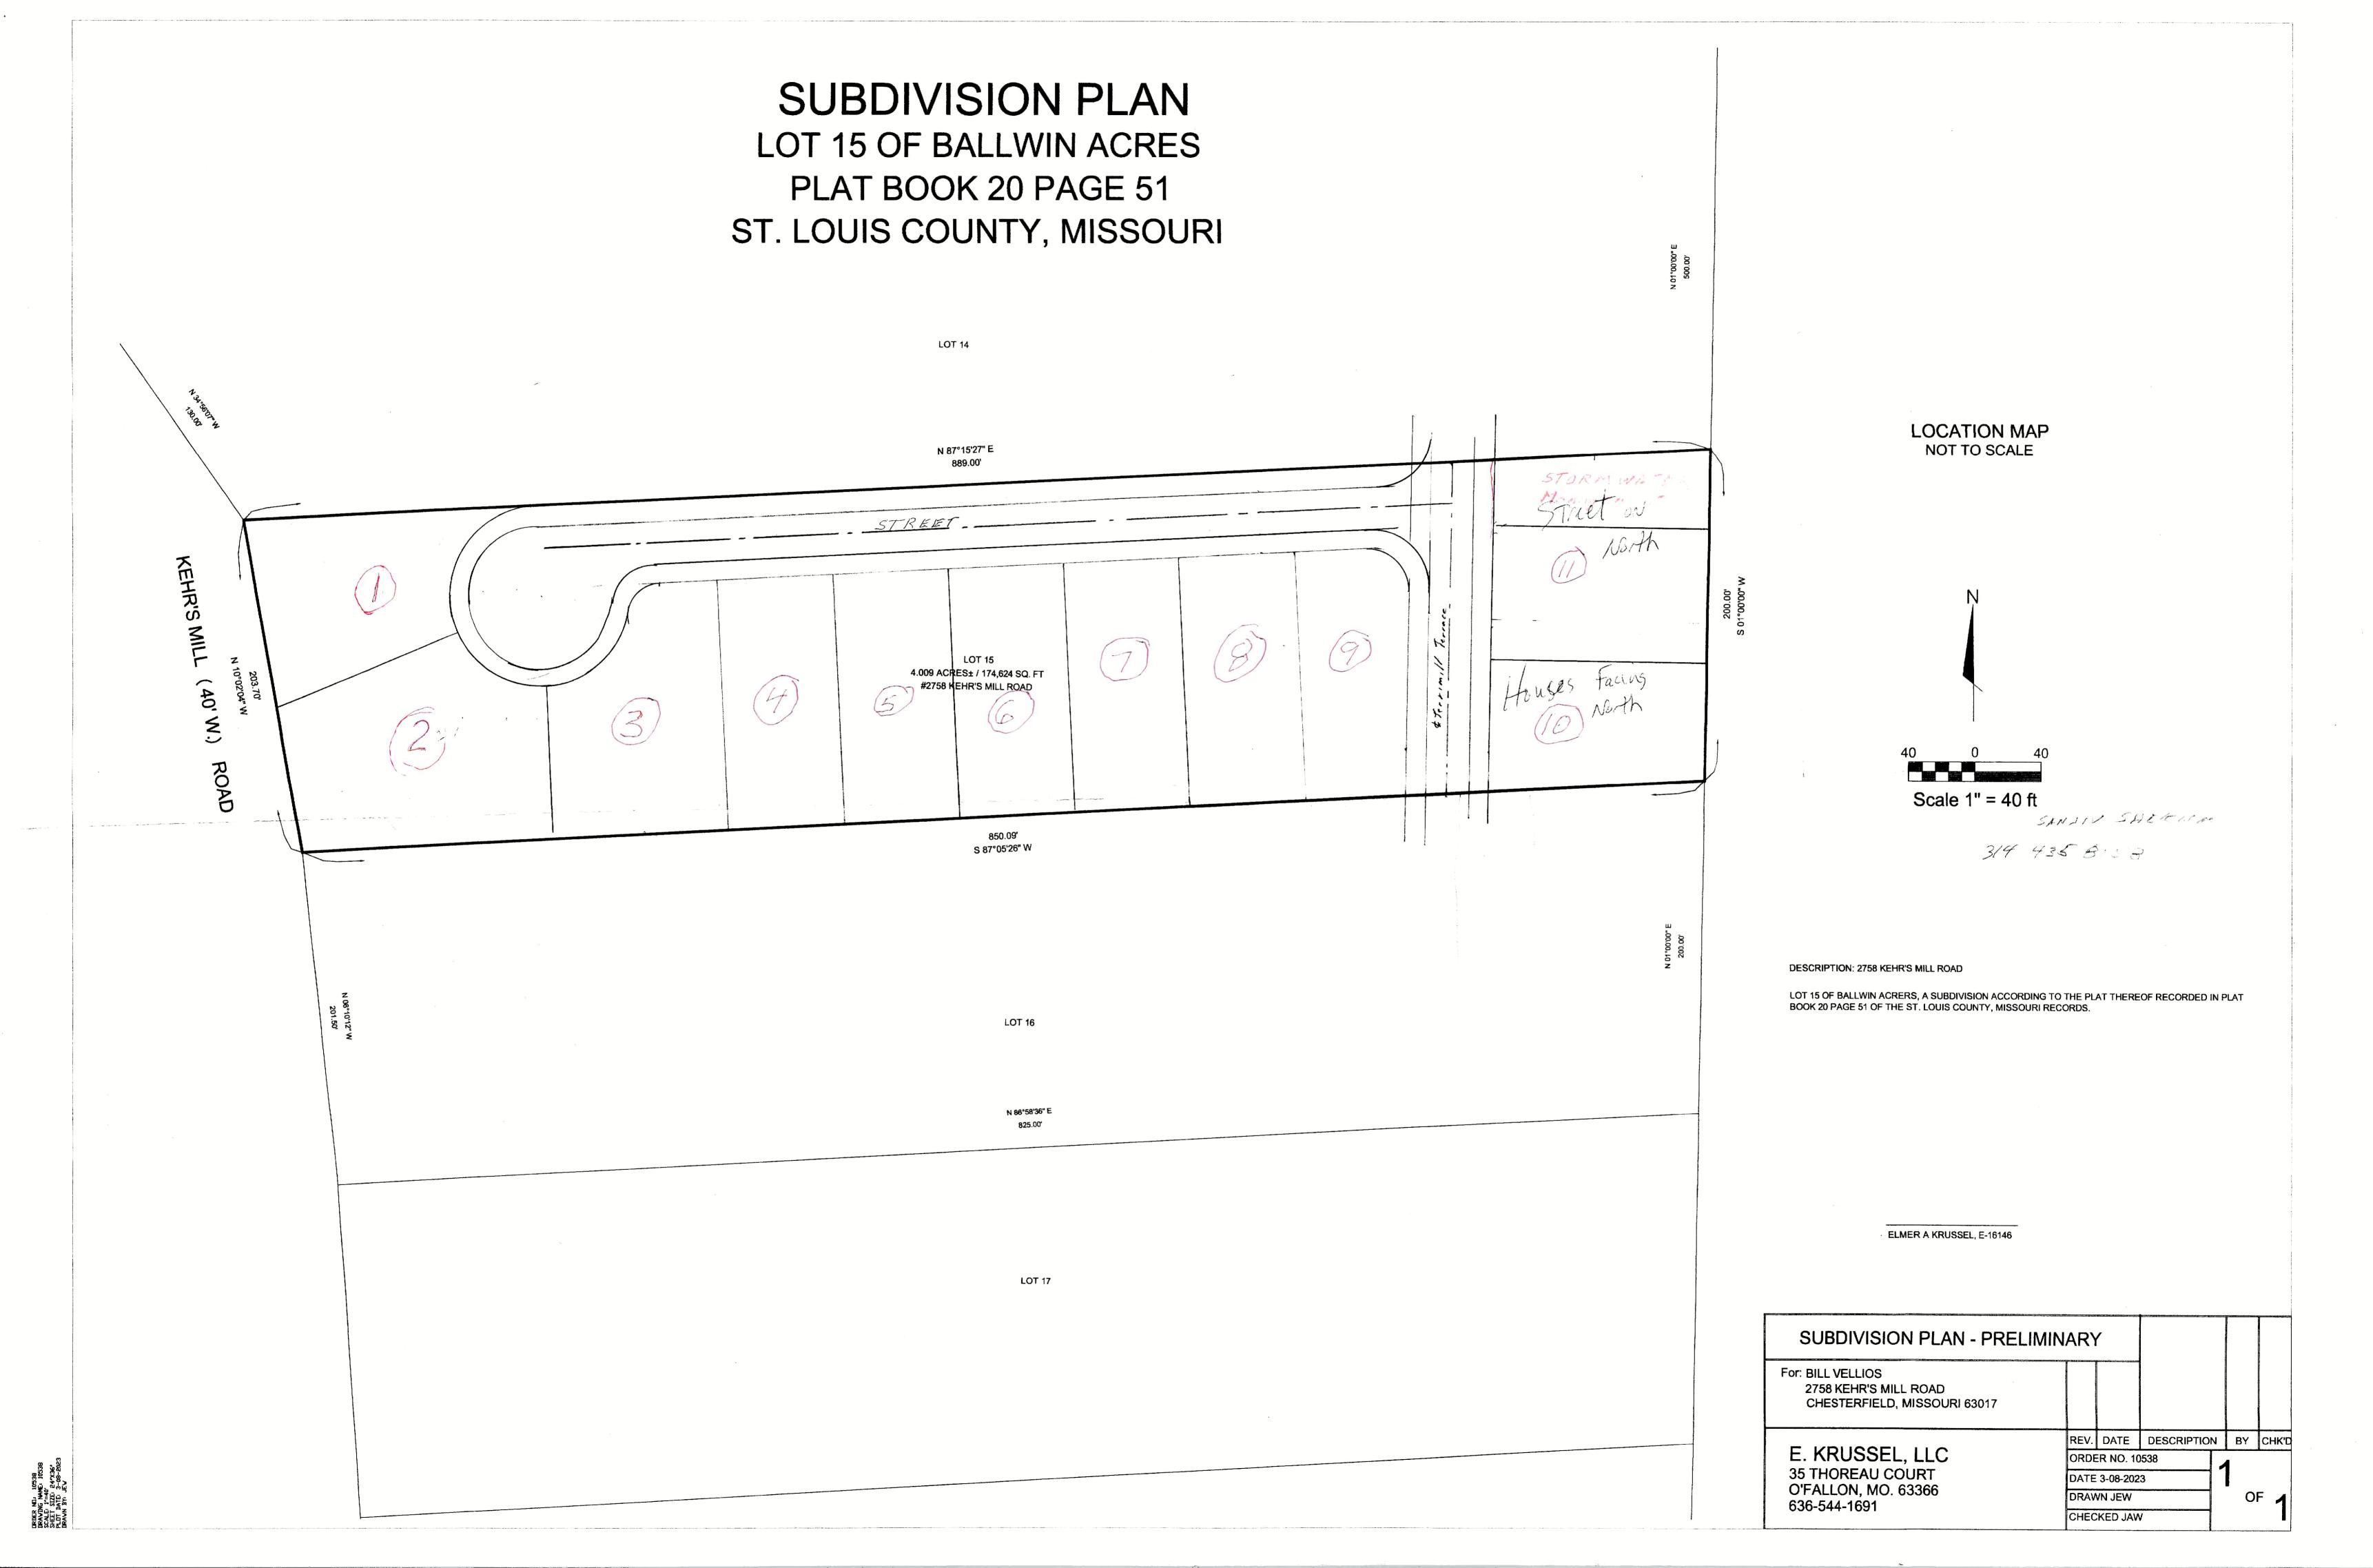

While a preliminary development plan is not required for conventional zoning district, it should be noted that future access from Kehrs Mill Road would not be allowed. Access shall be granted via Terrimill Terrace road connection as shown in red in Figure 5.

Figure 5: Potential future road connection

\*Intent of the Current Owner Custodian of the Property (William G Vellios) is to Seek Approval for R3 Zoning for future sale of the property. The property is anticipated to yield 9 to 11 lots based on R3 standards. The final number of lots will be determined by the future buyer and associated future engineering & topographical studies to be submitted by the City of Chesterfield and its planning approval process.