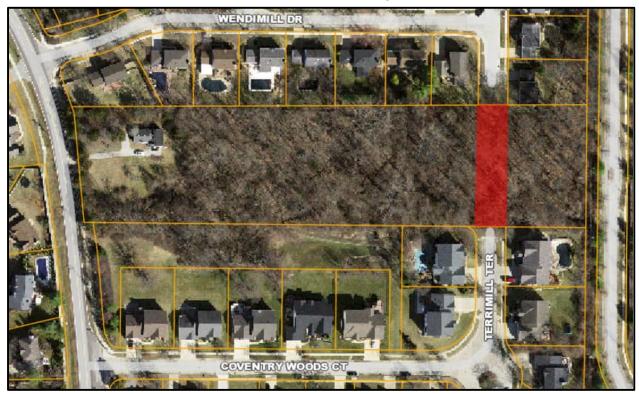

While a preliminary development plan is not required for conventional zoning district, it should be noted that future access from Kehrs Mill Road would not be allowed. Access shall be granted via Terrimill Terrace road connection as shown in red in Figure 5.

Figure 5: Potential future road connection