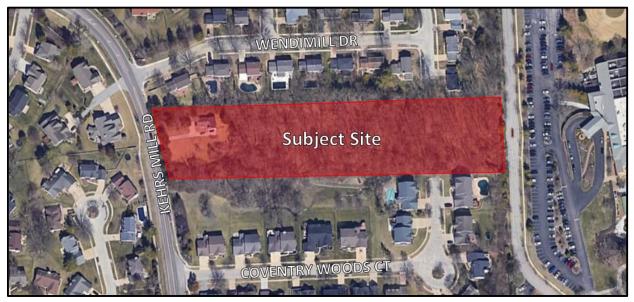

### PROPOSAL SUMMARY

William G. Vellios has submitted a request to rezone a 3.9-acre tract of land from "NU" Non-Urban to "R3" Residence District to accommodate single family residential homes.

Figure 1: Subject Site

existing "NU" Non-Urban District to an "R3" Residence District for a 3.9-acre tract of land located east of Kehrs Mill Rd, south of Wendimill Dr, west of Meadowbrook Country Club Estates, and north of Coventry Woods Ct