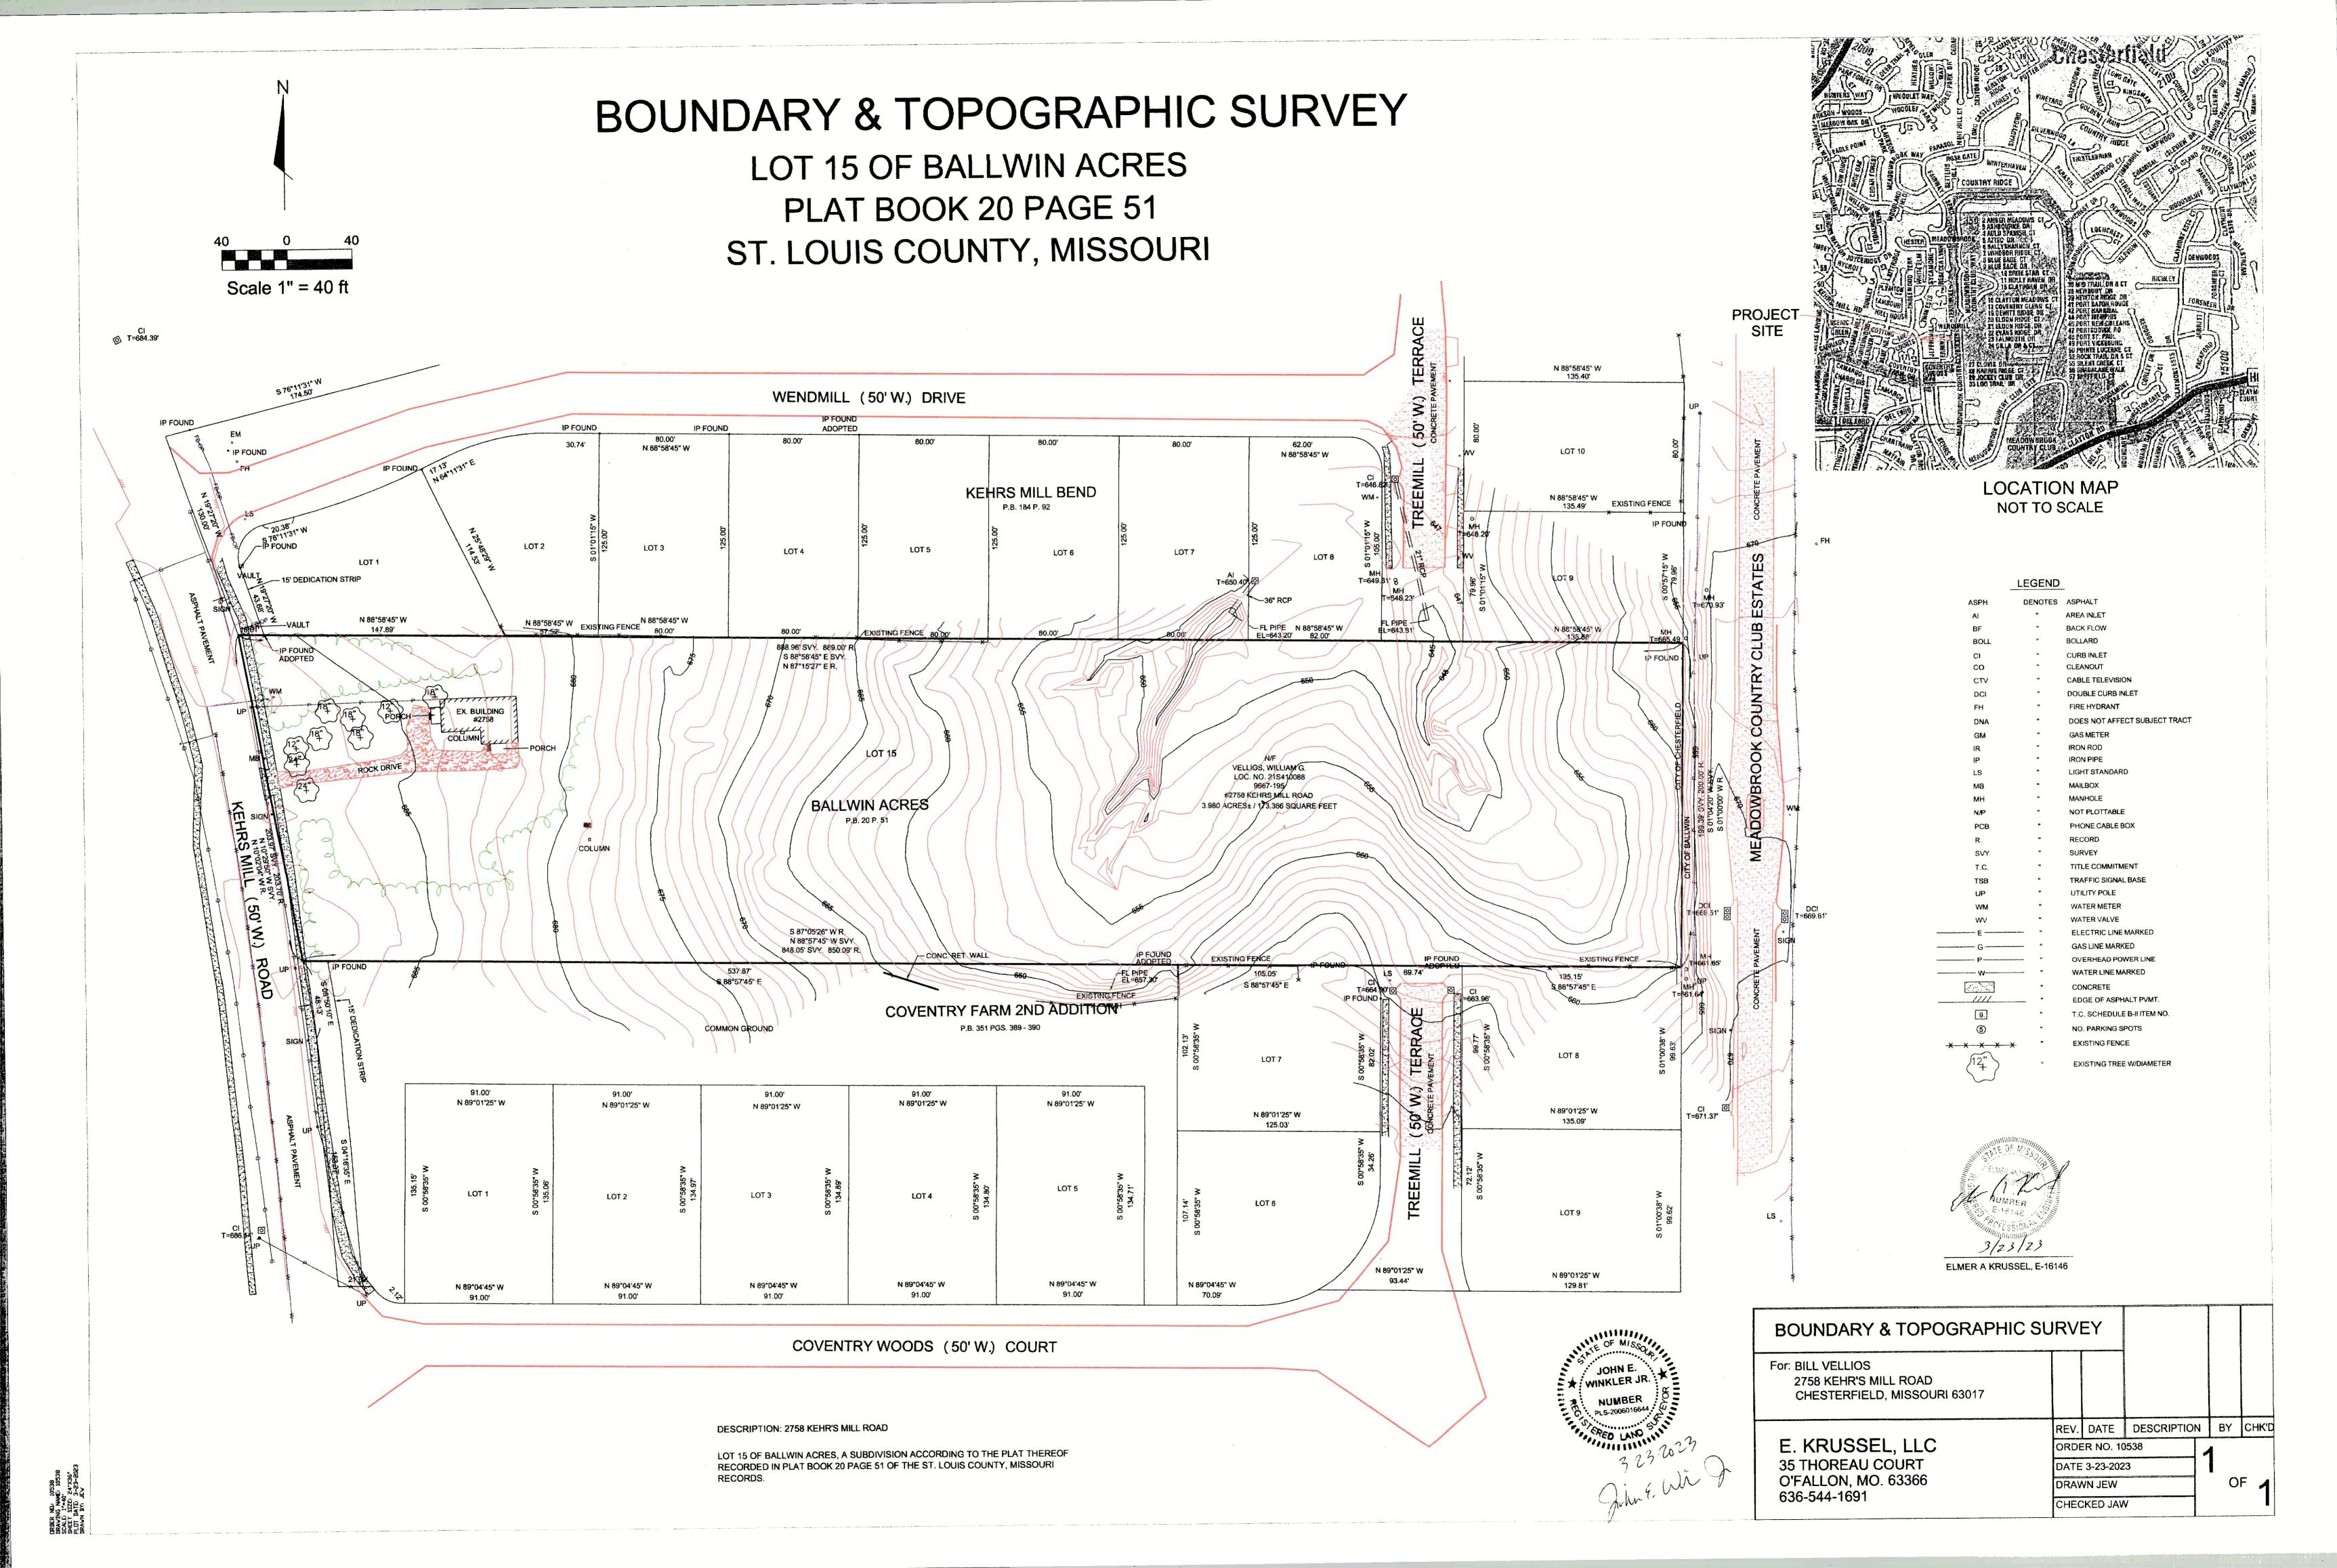

# **SUMMARY**

A zoning map amendment to a conventional zoning district does not require a Preliminary Development Plan. A Public Hearing further addressing the request will be held at the May 8, 2023 City of Chesterfield Planning Commission meeting. Attached, please find a copy of the Public Hearing Notice, Applicant Narrative Statement, Survey, and Tree Stand Delineation.

#### Attachments:

- 1) Public Hearing Notice
- 2) Narrative Statement
- 3) Survey
- 4) Tree Stand Delineation

Current Owner William G. Vellios is applying for a Rezoning 2758 Kehrs Mill Road From NU to R3 Residential.

Legal Description: Lot 15 of Ballwin Acres Plat Book 20 page 51 St. Louis County Missouri
The Property is located in Ward 3 of City of Chesterfield the locator ID is I00869845
Items included in this package: