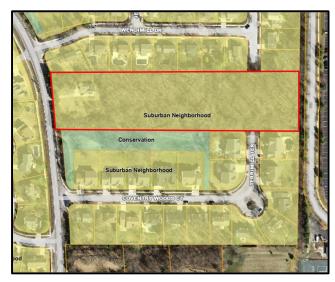

Figure 2: Land Use Plan

Figure 3: Zoning Map

#### **COMPREHENSIVE PLAN**

The City of Chesterfield Comprehensive Land Use Plan indicates the subject site as being part of the Suburban Neighborhood land use designation. The City of Chesterfield provides a character description of this designation as, "Land typically developed as a neighborhood for single-family detached homes with uniform housing densities. Buildings are oriented interior to the site and typically buffered from surrounding development by transitional uses, topography, preserved open space, or landscape areas. Many neighborhoods borrow open space from adjacent rural or natural settings, which means adjacent trees, pastures, etc. Homes vary in sizes and streets are suburban in character". The development policies for Suburban Neighborhood are listed below: