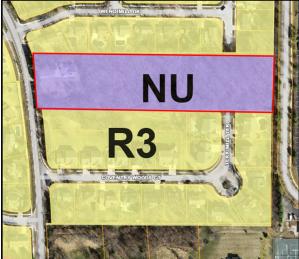

Figure 2: Land Use Plan

Figure 3: Zoning Map

### **ZONING & LAND USE**

| Direction | Zoning                  | Land Use     |
|-----------|-------------------------|--------------|
| North     | "R3" Residence District | Residential  |
| South     | "R3" Residence District | Residential  |
| East      | City of Ballwin         | Country Club |
| West      | "R3" Residence District | Residential  |