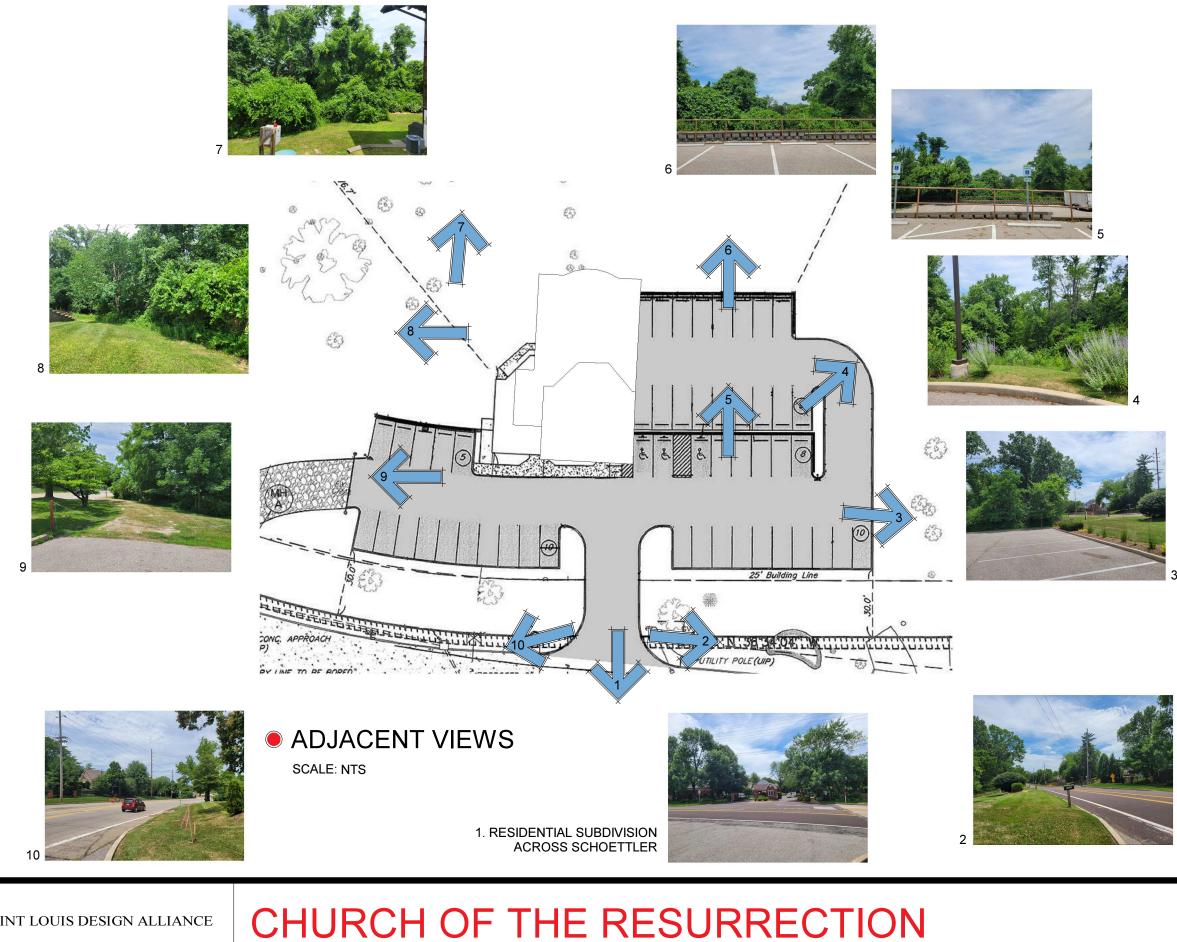

Figure 1: Subject Location

Figure 2: Site Plan

## Landscape

There is no new landscaping proposed on the site. The building addition will necessitate removing a few trees from the rear side of the subject site. Tree preservation is more than 30% and complies with the Unified Development Code.

Circulation on the site will not change in regard to vehicular movement and parking, but plans for a sidewalk along Schoettler Road will accommodate pedestrian traffic. Topography changes will be visible mainly from Highway 64 and South Outer 40; the tallest proposed retaining wall will be approximately 8 feet 6 inches high, composed of textured concrete block in a color to match existing retaining walls (gray). A level area, minimum of 6 feet wide, will surround the new addition, allowing people to access the yard on the west side of the addition without having to pass through the building or cross the parking lot. Where new grading will not be contained by retaining walls, it will be blended and contoured to follow the natural topography. The church wishes to retain existing signage, parking lot lighting and landscaping.