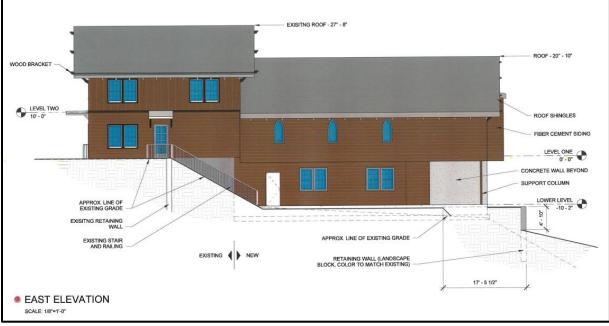

# **STAFF ANALYSIS**

The proposed 2 story addition is at the back of the building. A retaining wall is proposed on the side and rear of the site. The proposed retaining wall matches the existing retaining wall on site. As per the applicant, the fiber siding material to be used for the proposed building will replicate the existing look of the building.

## **Materials and Color**

The existing building façade is a vertical pattern of weathered wood. The façade of three sides of the proposed building will have fiber cement siding material in a tone replicating the weathered wood exterior existing on the building. The siding will be installed vertically on the second level of the new stair / lift wing to match the vertical siding on the corresponding level of the existing church. On the first level and below, the siding will be horizontal. Brackets of matching profile to the originals will be installed under the eaves of the addition's roof as well as the roof of the stair wing.

Figure 4: Existing Building Front Elevation

Figure 3: Proposed Rear side Elevation

Figure 5: East elevation

The design of the church's addition is meant to hold the growing congregation while minimizing the impact on surrounding neighborhoods. According to St. Louis County tax records, the site is 5.24 acres, with the church building being the only structure visible in the immediate surrounding area. The main mass of the addition, which will house a new, larger nave on level one and a new multi-purpose room in the lower level, has been kept behind and below the original structure. A new patio, covered by cantilevering level one 17 feet over the lower level, will allow parishioners to enjoy views of the woods. The most visible change to the front elevation will be an addition of a vertical circulation wing on the west side. To avoid altering the symmetry of the existing front façade, the new wing has been set back from the original front wall by just over 13 feet and the ridge for the roof is kept lower and runs at a perpendicular angle to the existing roof. To maintain the current aesthetic, fiber cement siding in a tone replicating the existing weathered wood exterior will be applied to the addition. The siding will be installed vertically on the second level of the new stair / lift wing to match the vertical siding on the corresponding level of the existing church. On the first level and below, the siding will be horizontal as it is now. Brackets of matching profile to the originals will be installed under the eaves of the addition's roof as well as the roof of the stair wing.