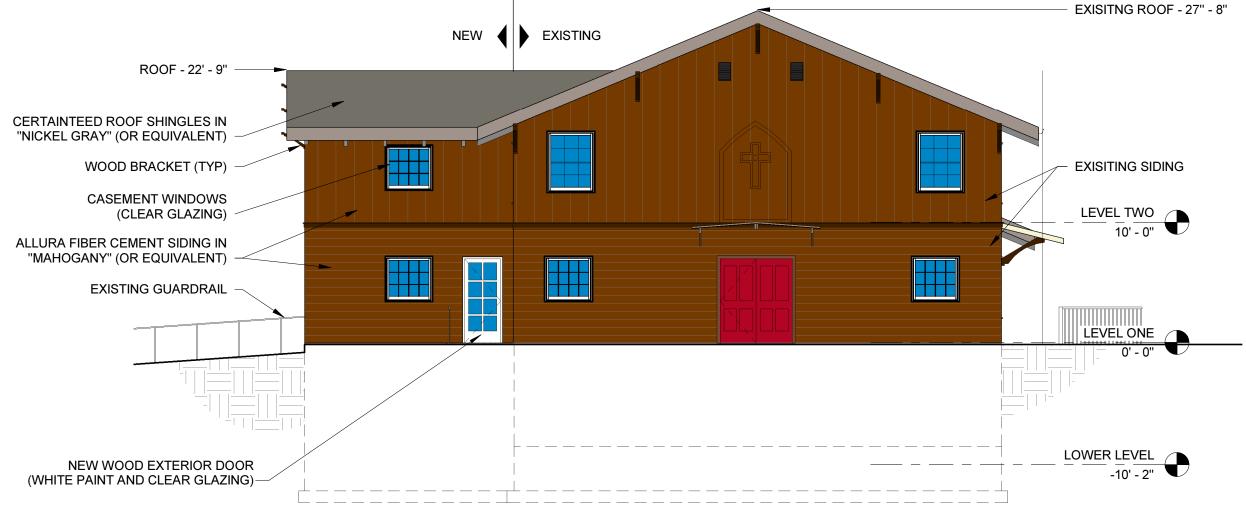

## **Materials and Color**

The existing building façade is a vertical pattern of weathered wood. The façade of three sides of the proposed building will have fiber cement siding material in a tone replicating the weathered wood exterior existing on the building. The siding will be installed vertically on the second level of the new stair / lift wing to match the vertical siding on the corresponding level of the existing church. On the first level and below, the siding will be horizontal. Brackets of matching profile to the originals will be installed under the eaves of the addition's roof as well as the roof of the stair wing.

The design of the church's addition is meant to hold the growing congregation while minimizing the impact on surrounding neighborhoods. According to St. Louis County tax records, the site is 5.24 acres, with the church building being the only structure visible in the immediate surrounding area. The main mass of the addition, which will house a new, larger nave on level one and a new multi-purpose room in the lower level, has been kept behind and below the original structure. A new patio, covered by cantilevering level one 17 feet over the lower level, will allow parishioners to enjoy views of the woods. The most visible change to the front elevation will be an addition of a vertical circulation wing on the west side. To avoid altering the symmetry of the existing front façade, the new wing has been set back from the original front wall by just over 13 feet and the ridge for the roof is kept lower and runs at a perpendicular angle to the existing roof. To maintain the current aesthetic, fiber cement siding in a tone replicating the existing weathered wood exterior will be applied to the addition. The siding will be installed vertically on the second level of the new stair / lift wing to match the vertical siding on the corresponding level of the existing church. On the first level and below, the siding will be horizontal as it is now. Brackets of matching profile to the originals will be installed under the eaves of the addition's roof as well as the roof of the stair wing.

# CHURCH OF THE RESURRECTION

1330 SCHOETTLER RD., CHESTERFIELD, MO, 63107

NORTH ELEVATION

SCALE: 1/8"=1'-0"

SAINT LOUIS DESIGN ALLIANCE

www.stlda.com

6014 DELMAR BLVD. 314.863.1313 SAINT LOUIS, MO 63112

# CHURCH OF THE RESURRECTION

1330 SCHOETTLER RD., CHESTERFIELD, MO, 63107

SOUTH ELEVATION

SCALE: 1/8"=1'-0"

SAINT LOUIS DESIGN ALLIANCE

6014 DELMAR BLVD. 314.863.1313

SAINT LOUIS, MO 63112 www.stlda.com