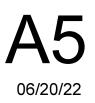

Figure 4: Existing Building Front Elevation

Figure 3: Proposed Rear side Elevation

Figure 5: East elevation

## **Materials and Color**

The existing building façade is a vertical pattern of weathered wood. The façade of three sides of the proposed building will have fiber cement siding material in a tone replicating the weathered wood exterior existing on the building. The siding will be installed vertically on the second level of the new stair / lift wing to match the vertical siding on the corresponding level of the existing church. On the first level and below, the siding will be horizontal. Brackets of matching profile to the originals will be installed under the eaves of the addition's roof as well as the roof of the stair wing.

The design of the church's addition is meant to hold the growing congregation while minimizing the impact on surrounding neighborhoods. According to St. Louis County tax records, the site is 5.24 acres, with the church building being the only structure visible in the immediate surrounding area. The main mass of the addition, which will house a new, larger nave on level one and a new multi-purpose room in the lower level, has been kept behind and below the original structure. A new patio, covered by cantilevering level one 17 feet over the lower level, will allow parishioners to enjoy views of the woods. The most visible change to the front elevation will be an addition of a vertical circulation wing on the west side. To avoid altering the symmetry of the existing front façade, the new wing has been set back from the original front wall by just over 13 feet and the ridge for the roof is kept lower and runs at a perpendicular angle to the existing roof. To maintain the current aesthetic, fiber cement siding in a tone replicating the existing weathered wood exterior will be applied to the addition. The siding will be installed vertically on the second level of the new stair / lift wing to match the vertical siding on the corresponding level of the existing church. On the first level and below, the siding will be horizontal as it is now. Brackets of matching profile to the originals will be installed under the eaves of the addition's roof as well as the roof of the stair wing.