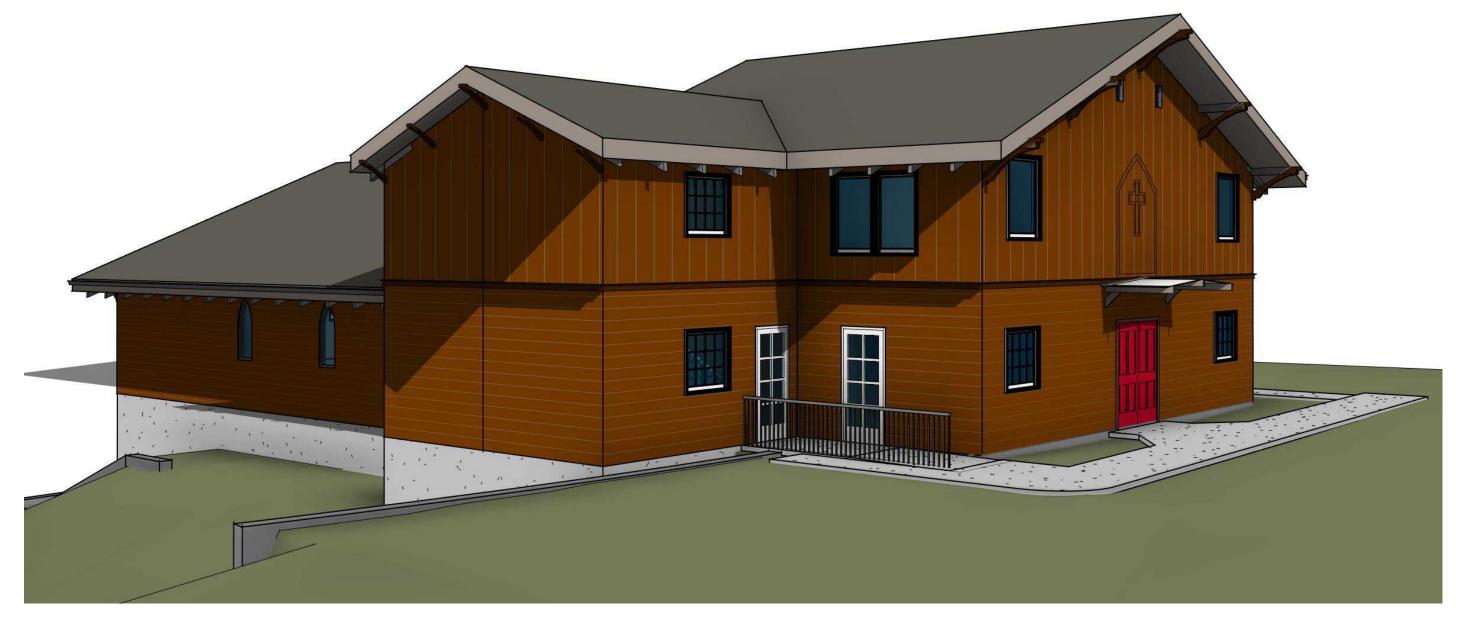

Figure 4: Existing Building Front Elevation

Figure 3: Proposed Rear side Elevation

Figure 5: East elevation

## **Materials and Color**

The existing building façade is a vertical pattern of weathered wood. The façade of three sides of the proposed building will have fiber cement siding material in a tone replicating the weathered wood exterior existing on the building. The siding will be installed vertically on the second level of the new stair / lift wing to match the vertical siding on the corresponding level of the existing church. On the first level and below, the siding will be horizontal. Brackets of matching profile to the originals will be installed under the eaves of the addition's roof as well as the roof of the stair wing.

The design of the church's addition is meant to hold the growing congregation while minimizing the impact on surrounding neighborhoods. According to St. Louis County tax records, the site is 5.24 acres, with the church building being the only structure visible in the immediate surrounding area. The main mass of the addition, which will house a new, larger nave on level one and a new multi-purpose room in the lower level, has been kept behind and below the original structure. A new patio, covered by cantilevering level one 17 feet over the lower level, will allow parishioners to enjoy views of the woods. The most visible change to the front elevation will be an addition of a vertical circulation wing on the west side. To avoid altering the symmetry of the existing front façade, the new wing has been set back from the original front wall by just over 13 feet and the ridge for the roof is kept lower and runs at a perpendicular angle to the existing roof. To maintain the current aesthetic, fiber cement siding in a tone replicating the existing weathered wood exterior will be applied to the addition. The siding will be installed vertically on the second level of the new stair / lift wing to match the vertical siding on the corresponding level of the existing church. On the first level and below, the siding will be horizontal as it is now. Brackets of matching profile to the originals will be installed under the eaves of the addition's roof as well as the roof of the stair wing.