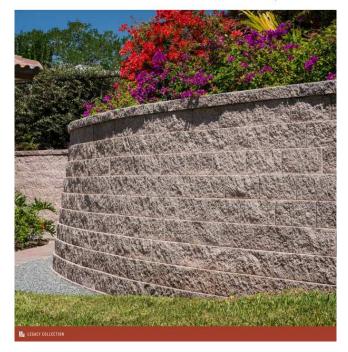

# CHURCH OF THE RESURRECTION

1330 SCHOETTLER RD., CHESTERFIELD, MO, 63107

EXISITNG RETAINING WALLS

PROPOSED LOCATION OF NEW RETAINING WALLS

SCALE: NTS

PROPOSED RETAINING WALL CUT SHEET

SAINT LOUIS DESIGN ALLIANCE

# DIAMOND PRO RETAINING WALL

### ➔ FEATURES & BENEFITS

| STRAIGHT FACE  |                |
|----------------|----------------|
|                | 8 x 18 x 12    |
| BEVELED FACE   |                |
|                | 8 x 18 x 12    |
| ICTORIAN FACE  |                |
| 1              | 8 x 18 x 12    |
| CORNER UNIT    |                |
| 100            | 8 × 18 × 9     |
| PD STONE CUT   |                |
|                | 8 x 18 x 9     |
| PD CORNER UNIT |                |
|                | 8×18×9         |
| CAP UNIT       |                |
|                | 4 x 17/12 x 10 |
| UNARRIED FACE  |                |
|                | 8 × 18 × 12    |
| MARRIED CORN   | R UNIT         |
| 10.00          | 8×18×8         |