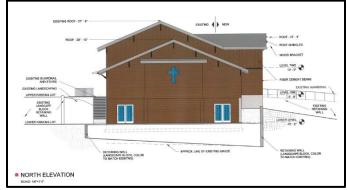

## **Materials and Color**

The existing building façade is a vertical pattern of weathered wood. The façade of three sides of the proposed building will have fiber cement siding material in a tone replicating the weathered wood exterior existing on the building. The siding will be installed vertically on the second level of the new stair / lift wing to match the vertical siding on the corresponding level of the existing church. On the first level and below, the siding will be horizontal. Brackets of matching profile to the originals will be installed under the eaves of the addition's roof as well as the roof of the stair wing.

Figure 4: Existing Building Front Elevation

Figure 3: Proposed Rear side Elevation

Figure 5: East elevation

# CHURCH OF THE RESURRECTION

1330 SCHOETTLER RD., CHESTERFIELD, MO, 63107

NORTH ELEVATION

SCALE: 1/8"=1'-0"

SAINT LOUIS DESIGN ALLIANCE

www.stlda.com

6014 DELMAR BLVD. 314.863.1313 SAINT LOUIS, MO 63112