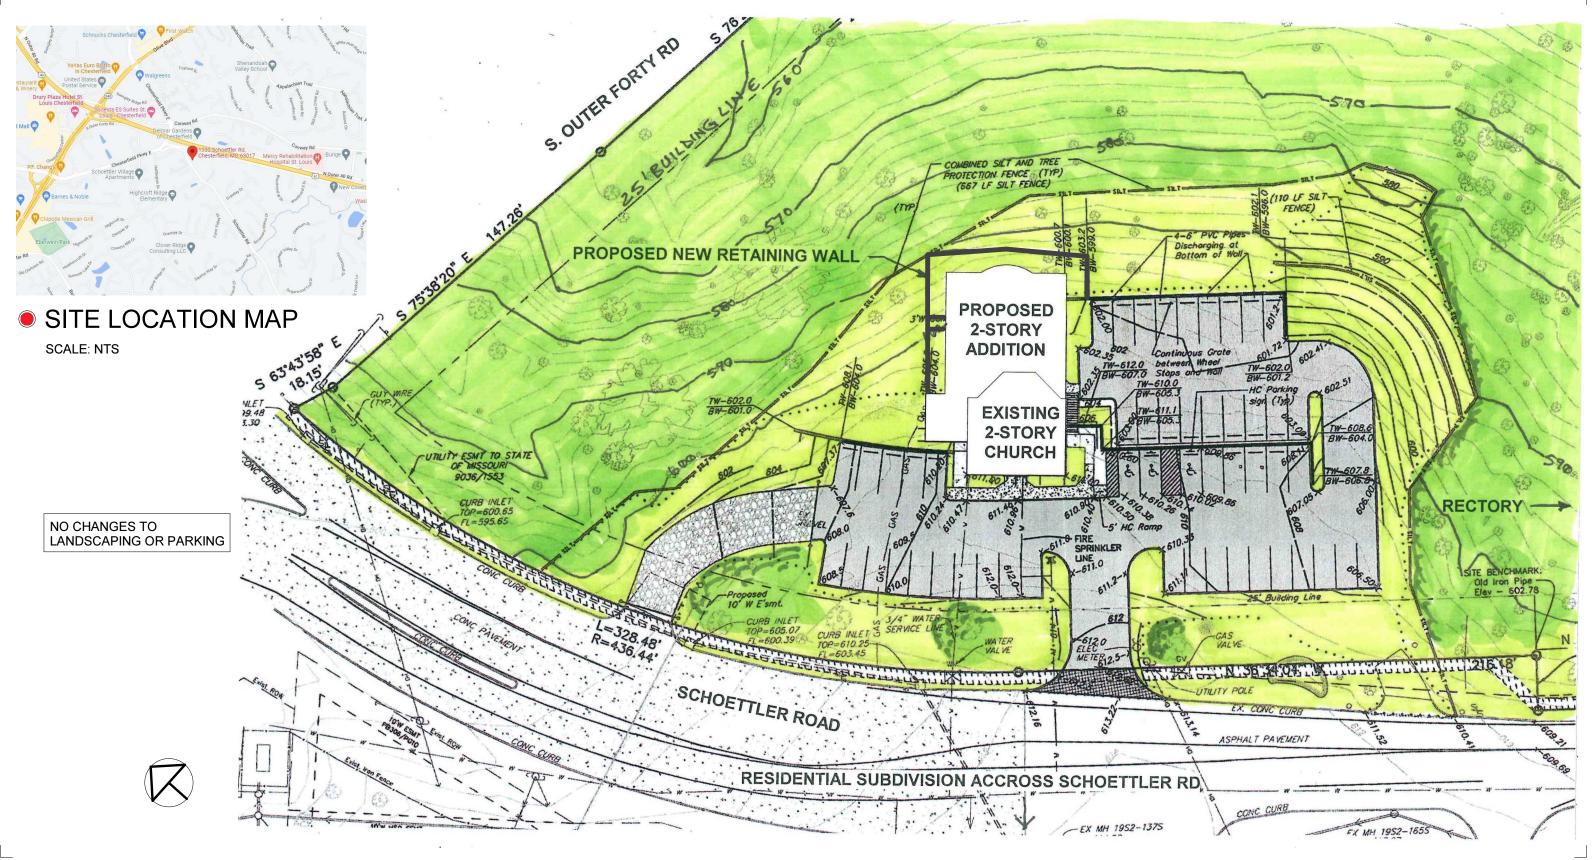

Figure 1: Subject Location

Figure 2: Site Plan

Circulation on the site will not change in regard to vehicular movement and parking, but plans for a sidewalk along Schoettler Road will accommodate pedestrian traffic. Topography changes will be visible mainly from Highway 64 and South Outer 40; the tallest proposed retaining wall will be approximately 8 feet 6 inches high, composed of textured concrete block in a color to match existing retaining walls (gray). A level area, minimum of 6 feet wide, will surround the new addition, allowing people to access the yard on the west side of the addition without having to pass through the building or cross the parking lot. Where new grading will not be contained by retaining walls, it will be blended and contoured to follow the natural topography. The church wishes to retain existing signage, parking lot lighting and landscaping.

## Landscape

There is no new landscaping proposed on the site. The building addition will necessitate removing a few trees from the rear side of the subject site. Tree preservation is more than 30% and complies with the Unified Development Code.