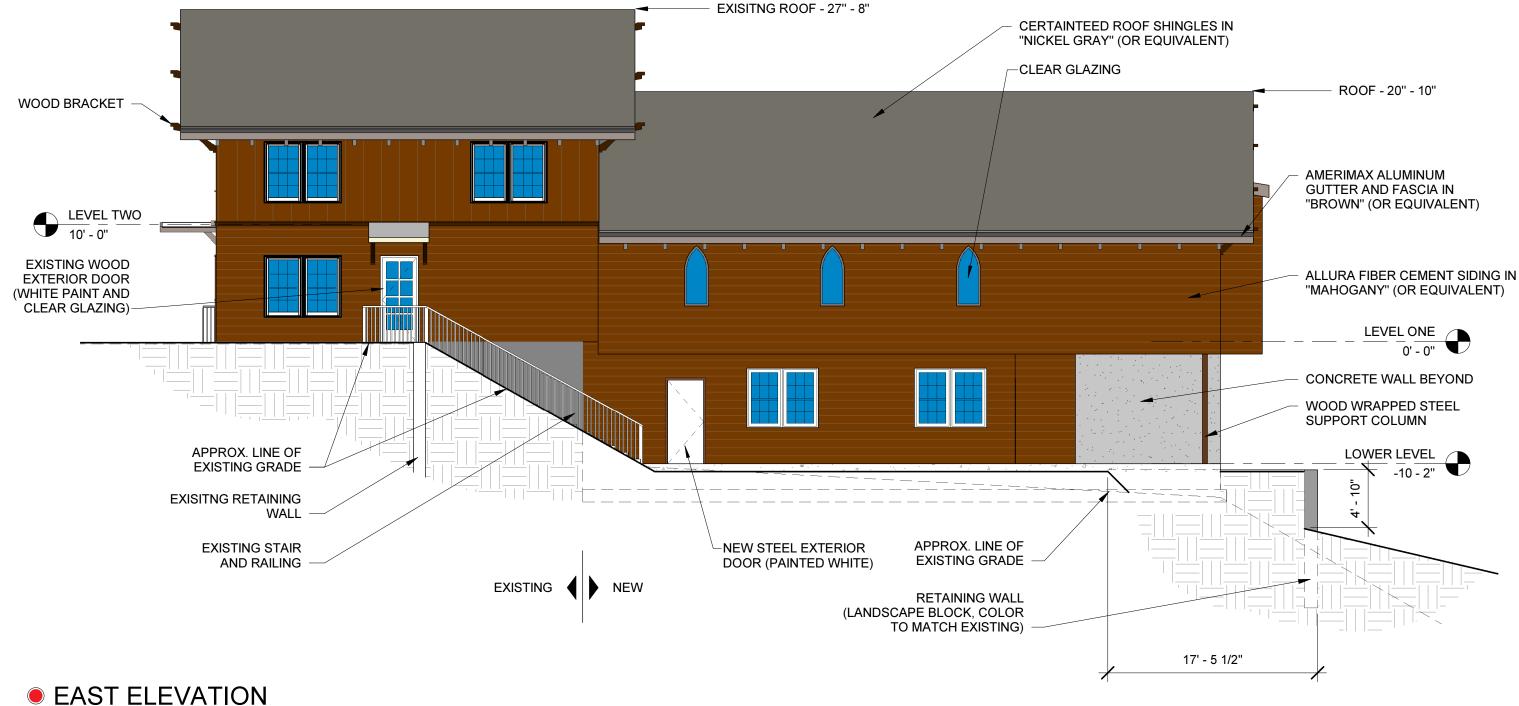

## **Materials and Color**

The existing building façade is a vertical pattern of weathered wood. The façade of three sides of the proposed building will have fiber cement siding material in a tone replicating the weathered wood exterior existing on the building. The siding will be installed vertically on the second level of the new stair / lift wing to match the vertical siding on the corresponding level of the existing church. On the first level and below, the siding will be horizontal. Brackets of matching profile to the originals will be installed under the eaves of the addition's roof as well as the roof of the stair wing.

The design of the church's addition is meant to hold the growing congregation while minimizing the impact on surrounding neighborhoods. According to St. Louis County tax records, the site is 5.24 acres, with the church building being the only structure visible in the immediate surrounding area. The main mass of the addition, which will house a new, larger nave on level one and a new multi-purpose room in the lower level, has been kept behind and below the original structure. A new patio, covered by cantilevering level one 17 feet over the lower level, will allow parishioners to enjoy views of the woods. The most visible change to the front elevation will be an addition of a vertical circulation wing on the west side. To avoid altering the symmetry of the existing front façade, the new wing has been set back from the original front wall by just over 13 feet and the ridge for the roof is kept lower and runs at a perpendicular angle to the existing roof. To maintain the current aesthetic, fiber cement siding in a tone replicating the existing weathered wood exterior will be applied to the addition. The siding will be installed vertically on the second level of the new stair / lift wing to match the vertical siding on the corresponding level of the existing church. On the first level and below, the siding will be horizontal as it is now. Brackets of matching profile to the originals will be installed under the eaves of the addition's roof as well as the roof of the stair wing.

Circulation on the site will not change in regard to vehicular movement and parking, but plans for a sidewalk along Schoettler Road will accommodate pedestrian traffic. Topography changes will be visible mainly from Highway 64 and South Outer 40; the tallest proposed retaining wall will be approximately 8 feet 6 inches high, composed of textured concrete block in a color to match existing retaining walls (gray). A level area, minimum of 6 feet wide, will surround the new addition, allowing people to access the yard on the west side of the addition without having to pass through the building or cross the parking lot. Where new grading will not be contained by retaining walls, it will be blended and contoured to follow the natural topography. The church wishes to retain existing signage, parking lot lighting and landscaping.