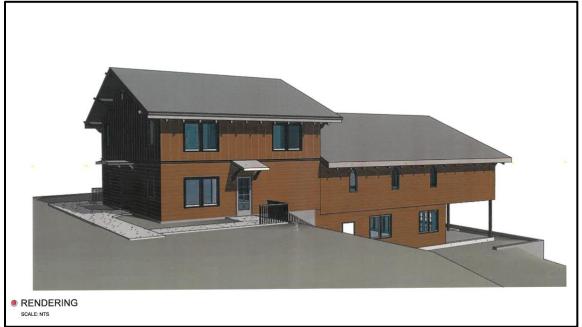

## Rendering

Figure 6: Rendering Northeast View

# **STAFF ANALYSIS**

The proposed 2 story addition is at the back of the building. A retaining wall is proposed on the side and rear of the site. The proposed retaining wall matches the existing retaining wall on site. As per the applicant, the fiber siding material to be used for the proposed building will replicate the existing look of the building.

## **Materials and Color**

The existing building façade is a vertical pattern of weathered wood. The façade of three sides of the proposed building will have fiber cement siding material in a tone replicating the weathered wood exterior existing on the building. The siding will be installed vertically on the second level of the new stair / lift wing to match the vertical siding on the corresponding level of the existing church. On the first level and below, the siding will be horizontal. Brackets of matching profile to the originals will be installed under the eaves of the addition's roof as well as the roof of the stair wing.