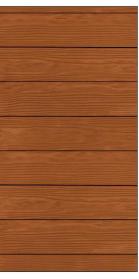

## **Materials and Color**

The existing building façade is a vertical pattern of weathered wood. The façade of three sides of the proposed building will have fiber cement siding material in a tone replicating the weathered wood exterior existing on the building. The siding will be installed vertically on the second level of the new stair / lift wing to match the vertical siding on the corresponding level of the existing church. On the first level and below, the siding will be horizontal. Brackets of matching profile to the originals will be installed under the eaves of the addition's roof as well as the roof of the stair wing.

The design of the church's addition is meant to hold the growing congregation while minimizing the impact on surrounding neighborhoods. According to St. Louis County tax records, the site is 5.24 acres, with the church building being the only structure visible in the immediate surrounding area. The main mass of the addition, which will house a new, larger nave on level one and a new multi-purpose room in the lower level, has been kept behind and below the original structure. A new patio, covered by cantilevering level one 17 feet over the lower level, will allow parishioners to enjoy views of the woods. The most visible change to the front elevation will be an addition of a vertical circulation wing on the west side. To avoid altering the symmetry of the existing front façade, the new wing has been set back from the original front wall by just over 13 feet and the ridge for the roof is kept lower and runs at a perpendicular angle to the existing roof. To maintain the current aesthetic, fiber cement siding in a tone replicating the existing weathered wood exterior will be applied to the addition. The siding will be installed vertically on the second level of the new stair / lift wing to match the vertical siding on the corresponding level of the existing church. On the first level and below, the siding will be horizontal as it is now. Brackets of matching profile to the originals will be installed under the eaves of the addition's roof as well as the roof of the stair wing.

### ALLURA FIBER CEMENT LAP SIDING IN "MAHOGANY"