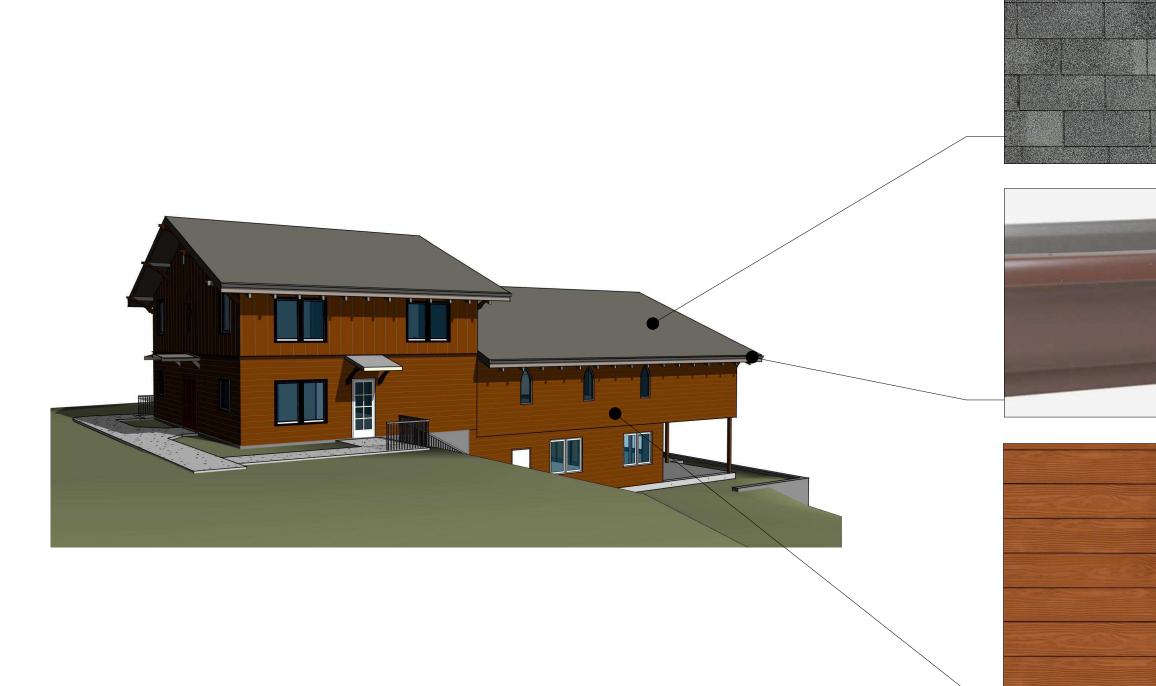

## **Materials and Color**

The existing building façade is a vertical pattern of weathered wood. The façade of three sides of the proposed building will have fiber cement siding material in a tone replicating the weathered wood exterior existing on the building. The siding will be installed vertically on the second level of the new stair / lift wing to match the vertical siding on the corresponding level of the existing church. On the first level and below, the siding will be horizontal. Brackets of matching profile to the originals will be installed under the eaves of the addition's roof as well as the roof of the stair wing.

The design of the church's addition is meant to hold the growing congregation while minimizing the impact on surrounding neighborhoods. According to St. Louis County tax records, the site is 5.24 acres, with the church building being the only structure visible in the immediate surrounding area. The main mass of the addition, which will house a new, larger nave on level one and a new multi-purpose room in the lower level, has been kept behind and below the original structure. A new patio, covered by cantilevering level one 17 feet over the lower level, will allow parishioners to enjoy views of the woods. The most visible change to the front elevation will be an addition of a vertical circulation wing on the west side. To avoid altering the symmetry of the existing front façade, the new wing has been set back from the original front wall by just over 13 feet and the ridge for the roof is kept lower and runs at a perpendicular angle to the existing roof. To maintain the current aesthetic, fiber cement siding in a tone replicating the existing weathered wood exterior will be applied to the addition. The siding will be installed vertically on the second level of the new stair / lift wing to match the vertical siding on the corresponding level of the existing church. On the first level and below, the siding will be horizontal as it is now. Brackets of matching profile to the originals will be installed under the eaves of the addition's roof as well as the roof of the stair wing.