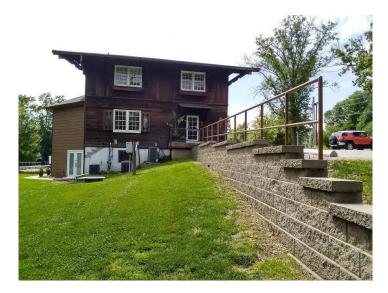

# **STAFF ANALYSIS**

The proposed 2 story addition is at the back of the building. A retaining wall is proposed on the side and rear of the site. The proposed retaining wall matches the existing retaining wall on site. As per the applicant, the fiber siding material to be used for the proposed building will replicate the existing look of the building.

## **Materials and Color**

The existing building façade is a vertical pattern of weathered wood. The façade of three sides of the proposed building will have fiber cement siding material in a tone replicating the weathered wood exterior existing on the building. The siding will be installed vertically on the second level of the new stair / lift wing to match the vertical siding on the corresponding level of the existing church. On the first level and below, the siding will be horizontal. Brackets of matching profile to the originals will be installed under the eaves of the addition's roof as well as the roof of the stair wing.

## Landscape

There is no new landscaping proposed on the site. The building addition will necessitate removing a few trees from the rear side of the subject site. Tree preservation is more than 30% and complies with the Unified Development Code.