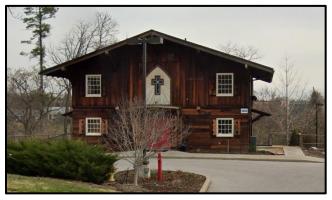

## **Materials and Color**

The existing building façade is a vertical pattern of weathered wood. The façade of three sides of the proposed building will have fiber cement siding material in a tone replicating the weathered wood exterior existing on the building. The siding will be installed vertically on the second level of the new stair / lift wing to match the vertical siding on the corresponding level of the existing church. On the first level and below, the siding will be horizontal. Brackets of matching profile to the originals will be installed under the eaves of the addition's roof as well as the roof of the stair wing.

Figure 4: Existing Building Front Elevation

Figure 3: Proposed Rear side Elevation

Figure 5: East elevation