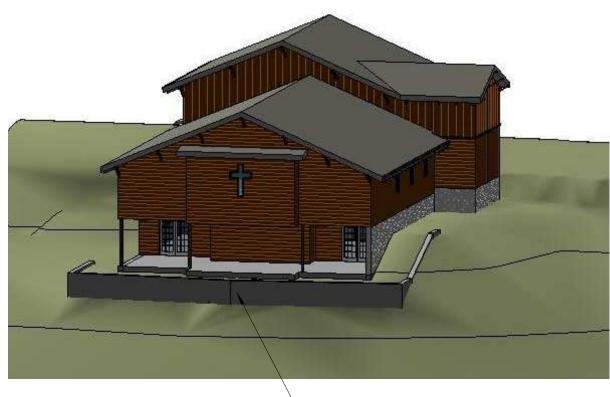

# **STAFF ANALYSIS**

The proposed 2 story addition is at the back of the building. A retaining wall is proposed on the side and rear of the site. The proposed retaining wall matches the existing retaining wall on site. As per the applicant, the fiber siding material to be used for the proposed building will replicate the existing look of the building.

The design of the church's addition is meant to hold the growing congregation while minimizing the impact on surrounding neighborhoods. According to St. Louis County tax records, the site is 5.24 acres, with the church building being the only structure visible in the immediate surrounding area. The main mass of the addition, which will house a new, larger nave on level one and a new multi-purpose room in the lower level, has been kept behind and below the original structure. A new patio, covered by cantilevering level one 17 feet over the lower level, will allow parishioners to enjoy views of the woods. The most visible change to the front elevation will be an addition of a vertical circulation wing on the west side. To avoid altering the symmetry of the existing front façade, the new wing has been set back from the original front wall by just over 13 feet and the ridge for the roof is kept lower and runs at a perpendicular angle to the existing roof. To maintain the current aesthetic, fiber cement siding in a tone replicating the existing weathered wood exterior will be applied to the addition. The siding will be installed vertically on the second level of the new stair / lift wing to match the vertical siding on the corresponding level of the existing church. On the first level and below, the siding will be horizontal as it is now. Brackets of matching profile to the originals will be installed under the eaves of the addition's roof as well as the roof of the stair wing.

Circulation on the site will not change in regard to vehicular movement and parking, but plans for a sidewalk along Schoettler Road will accommodate pedestrian traffic. Topography changes will be visible mainly from Highway 64 and South Outer 40; the tallest proposed retaining wall will be approximately 8 feet 6 inches high, composed of textured concrete block in a color to match existing retaining walls (gray). A level area, minimum of 6 feet wide, will surround the new addition, allowing people to access the yard on the west side of the addition without having to pass through the building or cross the parking lot. Where new grading will not be contained by retaining walls, it will be blended and contoured to follow the natural topography. The church wishes to retain existing signage, parking lot lighting and landscaping.