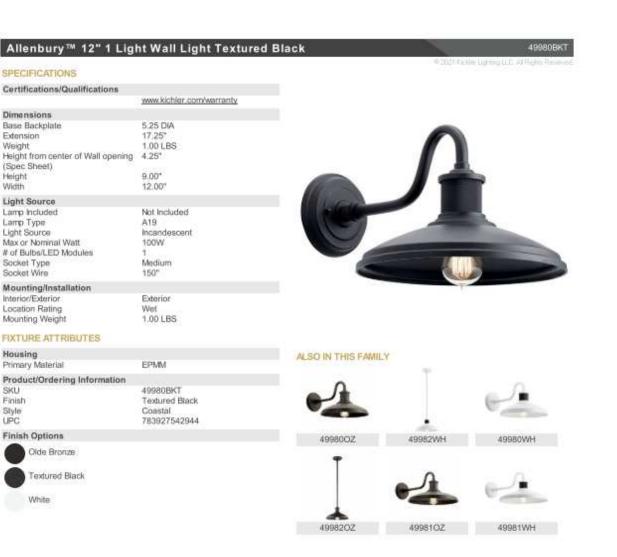

## Lighting

There is one wall pack light proposed on the side of the building. The proposed light fixture matches the existing light fixture present on the site.

### 17.25" Extension 1.00 LBS Weight Height from center of Wall opening 4.25" (Spec Sheet) 9.00\* Height 12.00" Width Light Source Lamp Included Not Included Lamp Type A19 Light Source Incandescent Max or Nominal Watt 100W # of Bulbs/LED Modules Socket Type Medium Socket Wire 150" Mounting/Installation Exterior Interior/Exterior Location Rating Wet 1.00 LBS Mounting Weight X FIXTURE ATTRIBUTES Housing Primary Material EPMM Product/Ordering Information 49980BKT Textured Black SKU Finish Style UPC Coastal 783927542944 -LOCATION OF NEW Finish Options EXTERIOR LIGHTING, SELECTED TO Olde Bronze MATCH EXISTING. Textured Black White

MAXIMUM WATTAGE OF FIXTURE = 100 W (APPROX. 1600 LUMENS)

EXTERIOR LIGHTING

SCALE: NTS

2019041

SAINT LOUIS DESIGN ALLIANCE

6014 DELMAR BLVD. 314.863.1313

SAINT LOUIS, MO 63112 www.stlda.com

# CHURCH OF THE RESURRECTION

SPECIFICATIONS

Dimensions Base Backplate

Kichler.com

**Certifications/Qualifications** 

5.25 DIA

1330 SCHOETTLER RD., CHESTERFIELD, MO, 63107