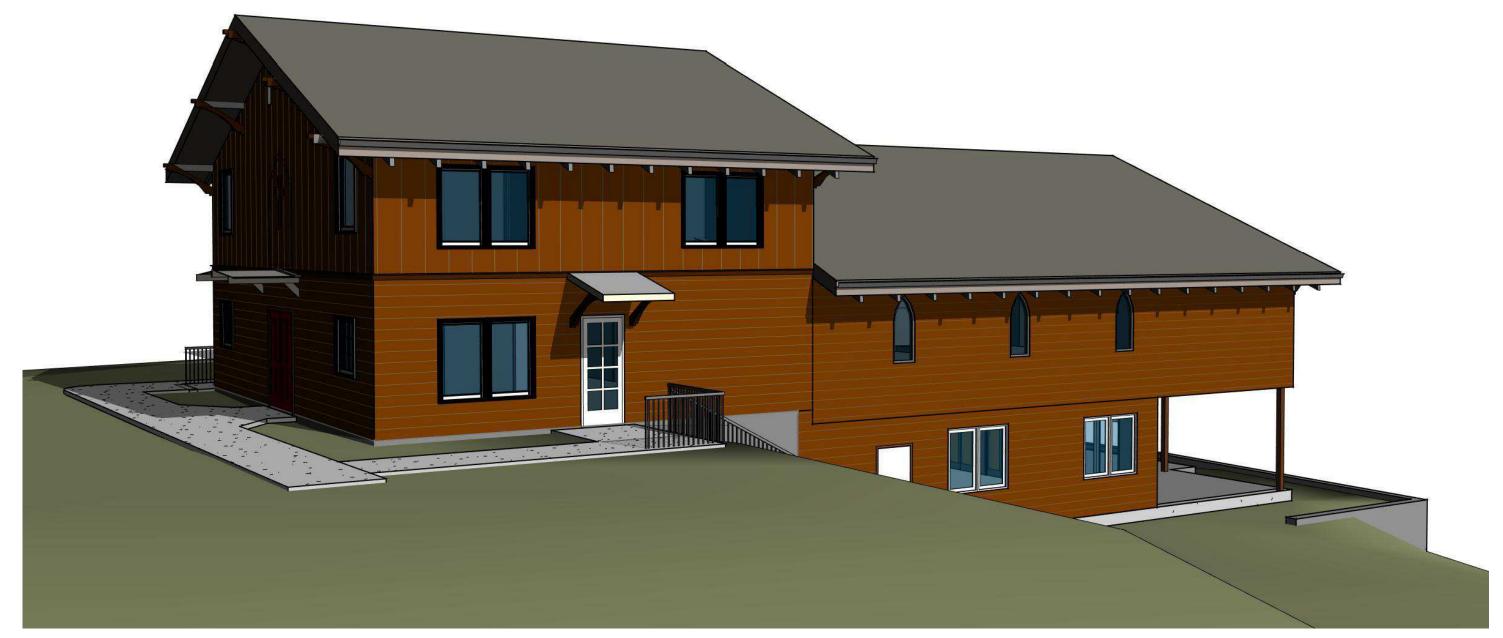

## **Materials and Color**

The existing building façade is a vertical pattern of weathered wood. The façade of three sides of the proposed building will have fiber cement siding material in a tone replicating the weathered wood exterior existing on the building. The siding will be installed vertically on the second level of the new stair / lift wing to match the vertical siding on the corresponding level of the existing church. On the first level and below, the siding will be horizontal. Brackets of matching profile to the originals will be installed under the eaves of the addition's roof as well as the roof of the stair wing.

The design of the church's addition is meant to hold the growing congregation while minimizing the impact on surrounding neighborhoods. According to St. Louis County tax records, the site is 5.24 acres, with the church building being the only structure visible in the immediate surrounding area. The main mass of the addition, which will house a new, larger nave on level one and a new multi-purpose room in the lower level, has been kept behind and below the original structure. A new patio, covered by cantilevering level one 17 feet over the lower level, will allow parishioners to enjoy views of the woods. The most visible change to the front elevation will be an addition of a vertical circulation wing on the west side. To avoid altering the symmetry of the existing front façade, the new wing has been set back from the original front wall by just over 13 feet and the ridge for the roof is kept lower and runs at a perpendicular angle to the existing roof. To maintain the current aesthetic, fiber cement siding in a tone replicating the existing weathered wood exterior will be applied to the addition. The siding will be installed vertically on the second level of the new stair / lift wing to match the vertical siding on the corresponding level of the existing church. On the first level and below, the siding will be horizontal as it is now. Brackets of matching profile to the originals will be installed under the eaves of the addition's roof as well as the roof of the stair wing.

Circulation on the site will not change in regard to vehicular movement and parking, but plans for a sidewalk along Schoettler Road will accommodate pedestrian traffic. Topography changes will be visible mainly from Highway 64 and South Outer 40; the tallest proposed retaining wall will be approximately 8 feet 6 inches high, composed of textured concrete block in a color to match existing retaining walls (gray). A level area, minimum of 6 feet wide, will surround the new addition, allowing people to access the yard on the west side of the addition without having to pass through the building or cross the parking lot. Where new grading will not be contained by retaining walls, it will be blended and contoured to follow the natural topography. The church wishes to retain existing signage, parking lot lighting and landscaping.