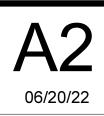

## Rendering

Figure 6: Rendering Northeast View

The design of the church's addition is meant to hold the growing congregation while minimizing the impact on surrounding neighborhoods. According to St. Louis County tax records, the site is 5.24 acres, with the church building being the only structure visible in the immediate surrounding area. The main mass of the addition, which will house a new, larger nave on level one and a new multi-purpose room in the lower level, has been kept behind and below the original structure. A new patio, covered by cantilevering level one 17 feet over the lower level, will allow parishioners to enjoy views of the woods. The most visible change to the front elevation will be an addition of a vertical circulation wing on the west side. To avoid altering the symmetry of the existing front façade, the new wing has been set back from the original front wall by just over 13 feet and the ridge for the roof is kept lower and runs at a perpendicular angle to the existing roof. To maintain the current aesthetic, fiber cement siding in a tone replicating the existing weathered wood exterior will be applied to the addition. The siding will be installed vertically on the second level of the new stair / lift wing to match the vertical siding on the corresponding level of the existing church. On the first level and below, the siding will be horizontal as it is now. Brackets of matching profile to the originals will be installed under the eaves of the addition's roof as well as the roof of the stair wing.