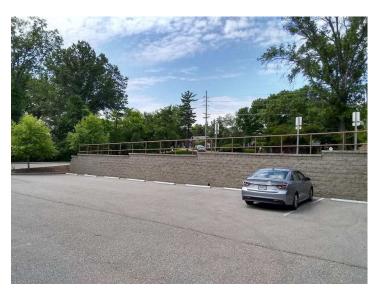

# CHURCH OF THE RESURRECTION

1330 SCHOETTLER RD., CHESTERFIELD, MO, 63107

EXISITNG RETAINING WALLS

PROPOSED LOCATION OF NEW RETAINING WALLS

SCALE: NTS

PROPOSED RETAINING WALL CUT SHEET

SAINT LOUIS DESIGN ALLIANCE

# DIAMOND PRO RETAINING WALL

### ➔ FEATURES & BENEFITS

| STRAIGHT FACE  |                |
|----------------|----------------|
|                | 8 x 18 x 12    |
| BEVELED FACE   |                |
|                | 8 x 18 x 12    |
| ICTORIAN FACE  |                |
| 1              | 8 x 18 x 12    |
| CORNER UNIT    |                |
| 100            | 8 × 18 × 9     |
| PD STONE CUT   |                |
|                | 8 x 18 x 9     |
| PD CORNER UNIT |                |
|                | 8×18×9         |
| CAP UNIT       |                |
|                | 4 x 17/12 x 10 |
| UNARRIED FACE  |                |
|                | 8 × 18 × 12    |
| MARRIED CORN   | R UNIT         |
| 10.00          | 8×18×8         |