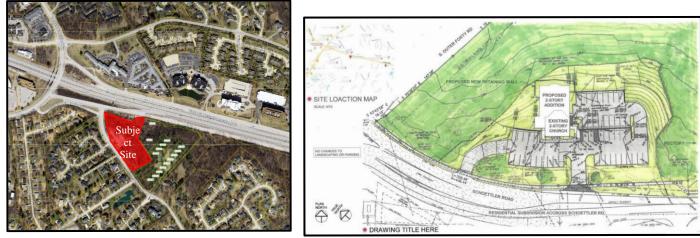

Figure 1: Subject Location

Figure 2: Site Plan

## **HISTORY OF SUBJECT SITE**

The subject site was developed prior to when the City was incorporated. In 2011, the site was rezoned from "NU" Non-Urban District to "R2" Residential District. There were two minor changes to the site in 2012 and 2014.

# PROPOSAL SUMMARY

Design Alliance Architects has submitted an Amended Site Development Plan and Amended Architecture Elevations for Church of Resurrection. The Amended Site Development Plan proposes building an addition of nearly 2,670 square feet to the rear of the existing building. The existing building is 1,431 square feet. The proposed addition matches the existing structure.