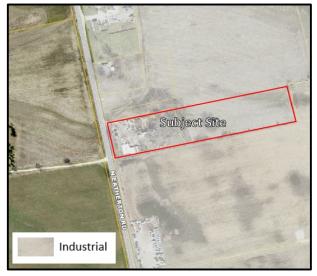

junction.

2018: A Site Development Plan was approved.

2019: The current property owner acquired one (1) acre of adjoining land. A Boundary Adjustment Plat was used to consolidate the newly acquired acre and the acre governed under ordinance 2705. The two (2) acre parcel was rezoned to "PI" Planned Industrial under governing ordinance 3081.

## **ZONING & LAND USE**

| Direction | Zoning                  | Land Use                     |
|-----------|-------------------------|------------------------------|
| North     | "NU" Non-Urban          | Undeveloped                  |
| South     | "M3" Planned Industrial | Undeveloped                  |
| East      | "NU" Non-Urban          | Undeveloped                  |
| West      | City of Wildwood        | City of Wildwood/Undeveloped |





Figure 1: Zoning Map

Figure 2: Land Use Map

## **COMPREHENSIVE PLAN**

The City of Chesterfield Comprehensive Land Use Plan indicates the subject site as being part of the industrial land use designation. The City of Chesterfield provides a character description of this area: "Conventional industrial park and associated activity involving an airport. These areas generally support manufacturing and production uses, including warehousing, distribution, light manufacturing, airport support businesses, and assembly operations. They are found in close proximity to major transportation corridors (i.e., highways and airports) and are generally buffered from surrounding development by transitional uses or landscaped areas that shield the view of structures, loading docks, or outdoor storage fr