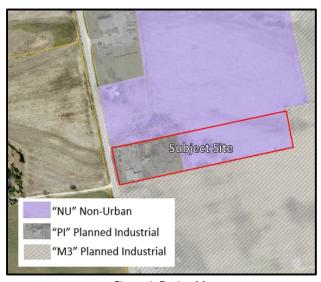

## **ZONING & LAND USE**

| Direction | Zoning                  | Land Use                     |
|-----------|-------------------------|------------------------------|
| North     | "NU" Non-Urban          | Undeveloped                  |
| South     | "M3" Planned Industrial | Undeveloped                  |
| East      | "NU" Non-Urban          | Undeveloped                  |
| West      | City of Wildwood        | City of Wildwood/Undeveloped |

Figure 1: Zoning Map

Figure 2: Land Use Map