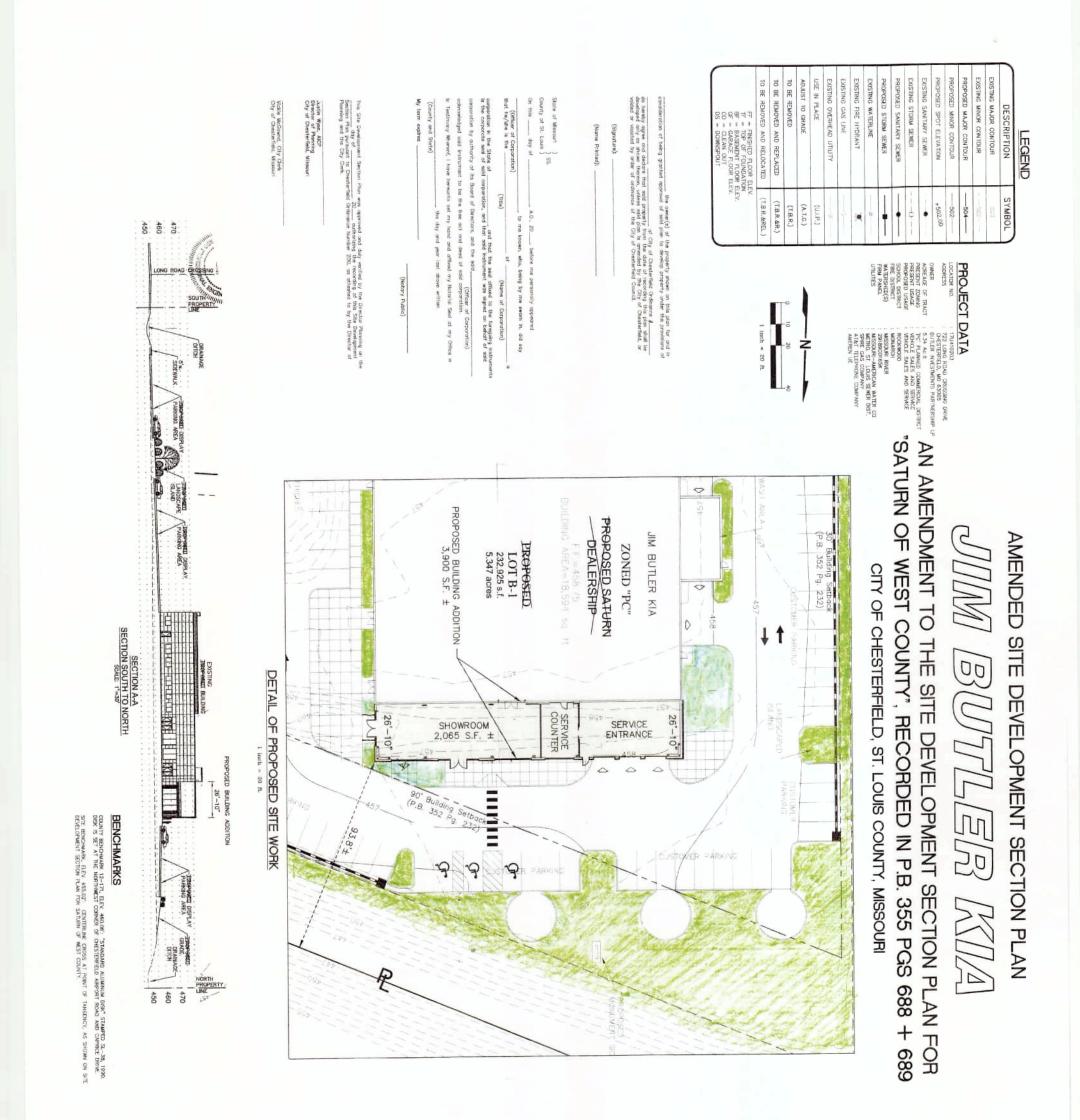

### C. Topography & Parking

The existing topography is to be utilized. The 2,065 square foot showroom addition requires an additional seven (7) parking spots for a total of forty-six (46) spots required. There are forty-nine (49) existing parking spots for customers on site.

### F. Landscape Design and Screening

The development is working within the approved landscape plan. The existing pine trees and plum tree will remain with exception to one pine tree that will be lost during construction and replaced once construction is complete. A new Weeping Cherry tree, flowering shrubs and boxwoods will be installed.