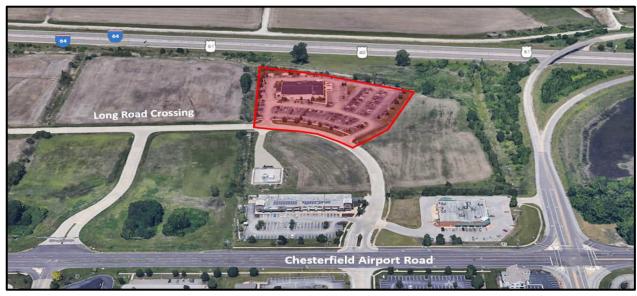

Figure 1: Subject Site

### A. Site Relationships

The existing building is surrounded by vacant land to the east, south, and west with Interstate 64 located to the north. A Site Development Concept plan was approved in 2003 for the entirety of Long Road Crossing subdivision, however, the land has yet to be fully built out. There are two lots along the southern property line of the subdivision that have been built – one of which is a Walgreen's drugstore and the other a strip mall with a series leasable commercial unit. The land to the north, east, and south share a zoning designation of "PC" Planned Commercial. The land to the west is zoned "PI" Planned Industrial.

### **B.** Circulation System & Access

The development will be utilizing the existing circulation system and access points. The site is currently served by two (2) access points located along Long Road Crossing. The 2.5-acre parcel located to the north is reserved for future right-of-way of Interstate 64, although access will not be granted from the subject site upon completion.