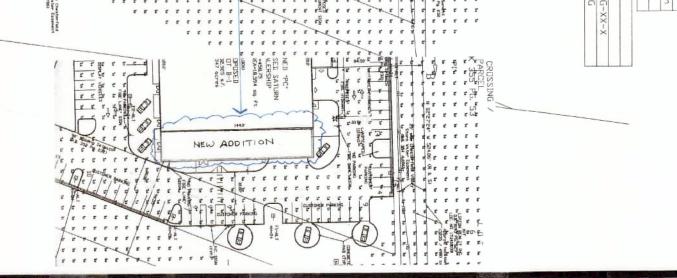

### PROPOSAL SUMMARY

Michael E. Bauer Architecture, on behalf of Butler Investments Partnership, LLP, have submitted an Amended Site Development Section Plan, Landscape Plan, and Architectural Elevations for a 2,065 square foot showroom addition to an existing car dealership. Per the Unified Development Code, the Architectural Review Board (ARB) shall review any addition that significantly impacts architectural components previously approved by Planning Commission or the ARB.

### C. Topography & Parking

The existing topography is to be utilized. The 2,065 square foot showroom addition requires an additional seven (7) parking spots for a total of forty-six (46) spots required. There are forty-nine (49) existing parking spots for customers on site.