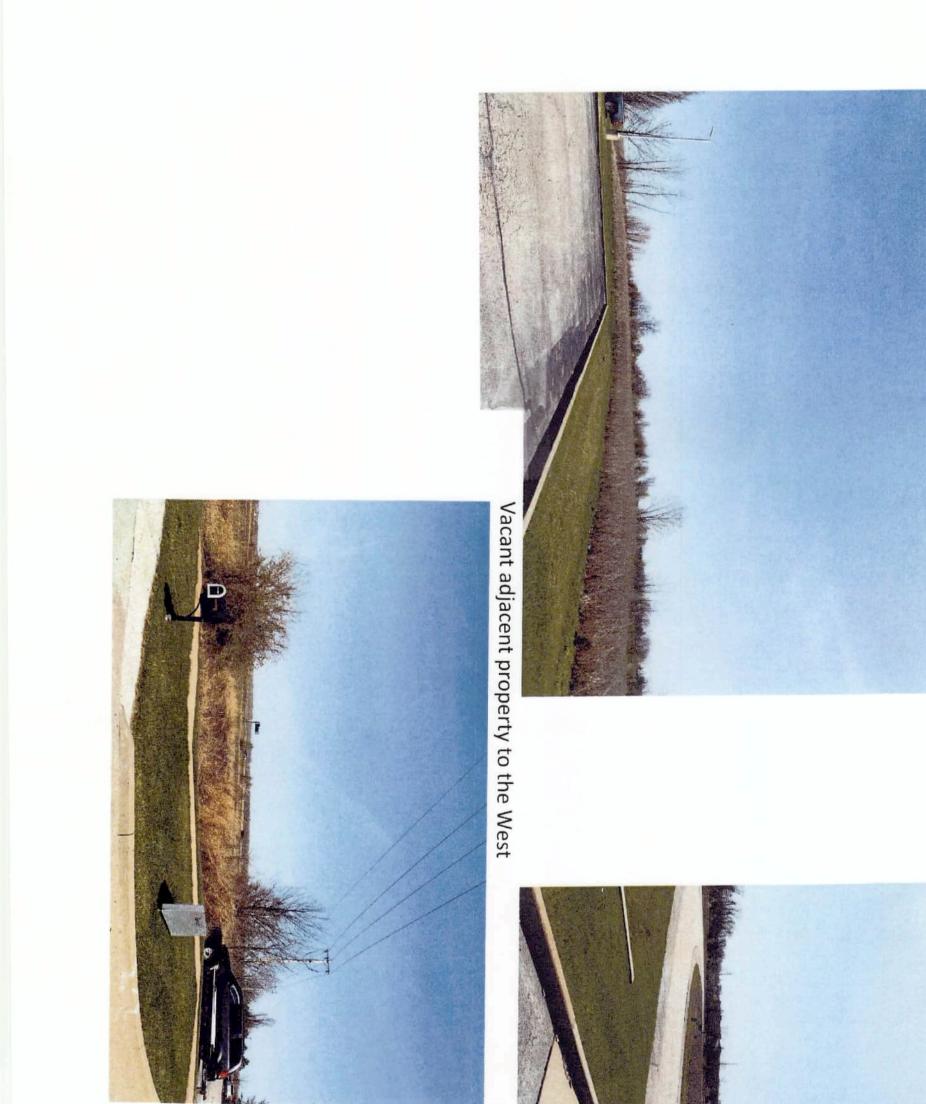

### A. Site Relationships

The existing building is surrounded by vacant land to the east, south, and west with Interstate 64 located to the north. A Site Development Concept plan was approved in 2003 for the entirety of Long Road Crossing subdivision, however, the land has yet to be fully built out. There are two lots along the southern property line of the subdivision that have been built – one of which is a Walgreen's drugstore and the other a strip mall with a series leasable commercial unit. The land to the north, east, and south share a zoning designation of "PC" Planned Commercial. The land to the west is zoned "PI" Planned Industrial.