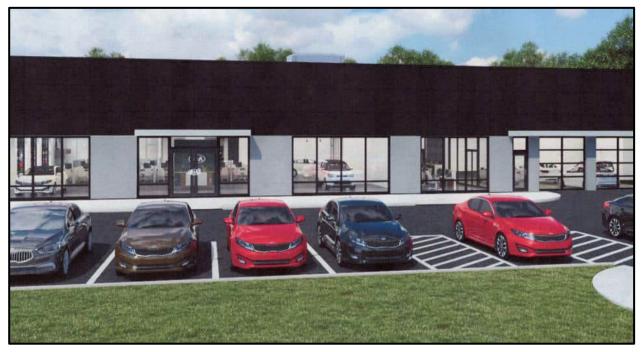

a Charcoal Slate color. The metal panels wrapping around the top of the building will be black.



Figure 2: Existing vs Proposed North Elevation

### F. Landscape Design and Screening

The development is working within the approved landscape plan. The existing pine trees and plum tree will remain with exception to one pine tree that will be lost during construction and replaced once construction is complete. A new Weeping Cherry tree, flowering shrubs and boxwoods will be installed.

There is an existing trash enclosure located on the along the south elevation. No changes are being proposed at this time.

### G. Lighting

The development will be utilizing the existing light poles in the parking lot. The attached wall lights along the north elevation are to be removed.

### **RENDERING**



Figure 3: Rendering

### **DEPARTMENT INPUT**

Be advised, this project is still going through development review by City Staff and will not proceed to the Planning Commission until all outstanding items have been addressed. All recommendations made by the ARB will be included in Staff's report to the Planning Commission.

Staff requests review and recommendation on the Amended Site Development Section Plan, Amended Architectural Elevations, Landscape Plan, and Architects Statement of Design for Long Road Crossing (Kia) (ASDSP):

### **MOTION**

The following options are provided to the Architectural Review Board for consideration relative to this application:

- "I move to forward the Amended Site Development Section Plan, Amended Architectural Elevations, Landscape Plan, and Architects