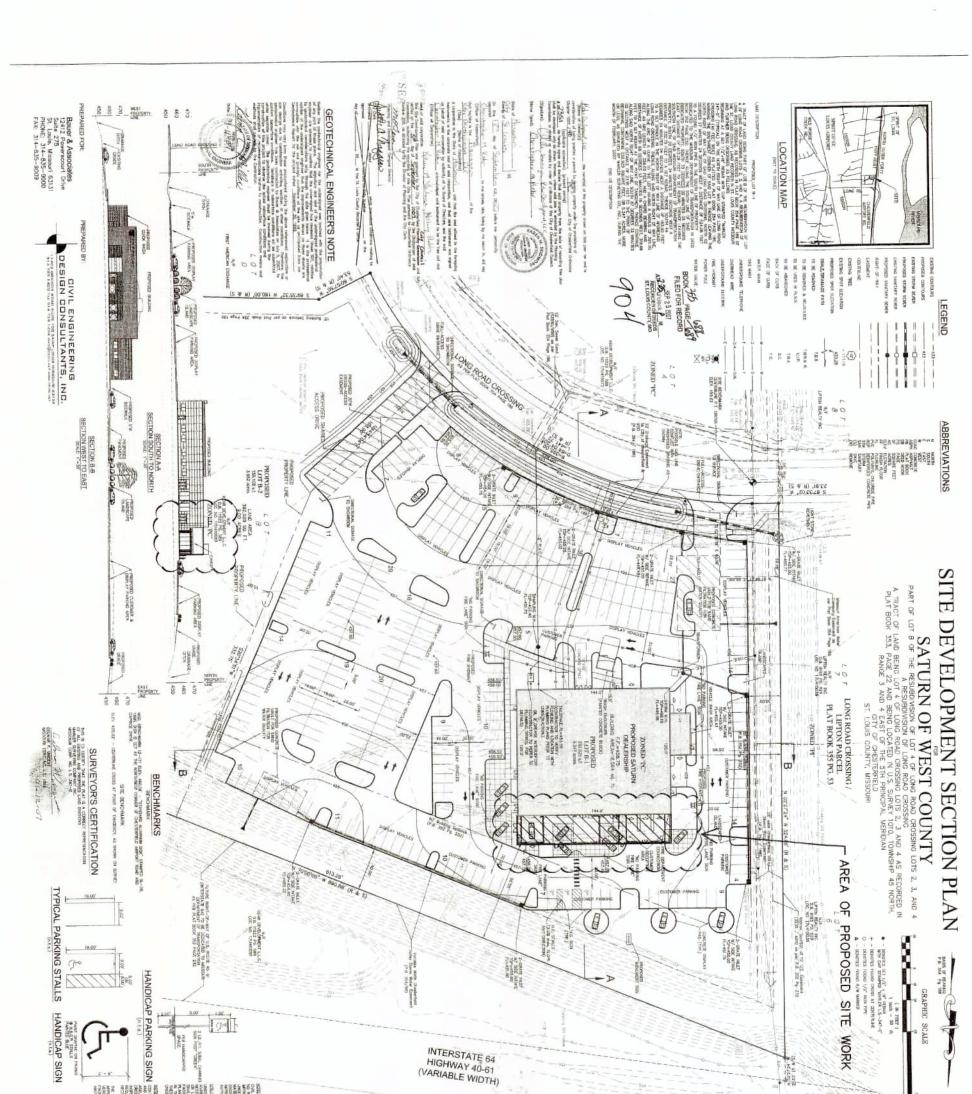

### A. Site Relationships

The existing building is surrounded by vacant land to the east, south, and west with Interstate 64 located to the north. A Site Development Concept plan was approved in 2003 for the entirety of Long Road Crossing subdivision, however, the land has yet to be fully built out. There are two lots along the southern property line of the subdivision that have been built – one of which is a Walgreen's drugstore and the other a strip mall with a series leasable commercial unit. The land to the north, east, and south share a zoning designation of "PC" Planned Commercial. The land to the west is zoned "PI" Planned Industrial.

### **B.** Circulation System & Access

The development will be utilizing the existing circulation system and access points. The site is currently served by two (2) access points located along Long Road Crossing. The 2.5-acre parcel located to the north is reserved for future right-of-way of Interstate 64, although access will not be granted from the subject site upon completion.

### C. Topography & Parking

The existing topography is to be utilized. The 2,065 square foot showroom addition requires an additional seven (7) parking spots for a total of forty-six (46) spots required. There are forty-nine (49) existing parking spots for customers on site.

### F. Landscape Design and Screening

The development is working within the approved landscape plan. The existing pine trees and plum tree will remain with exception to one pine tree that will be lost during construction and replaced once construction is complete. A new Weeping Cherry tree, flowering shrubs and boxwoods will be installed.