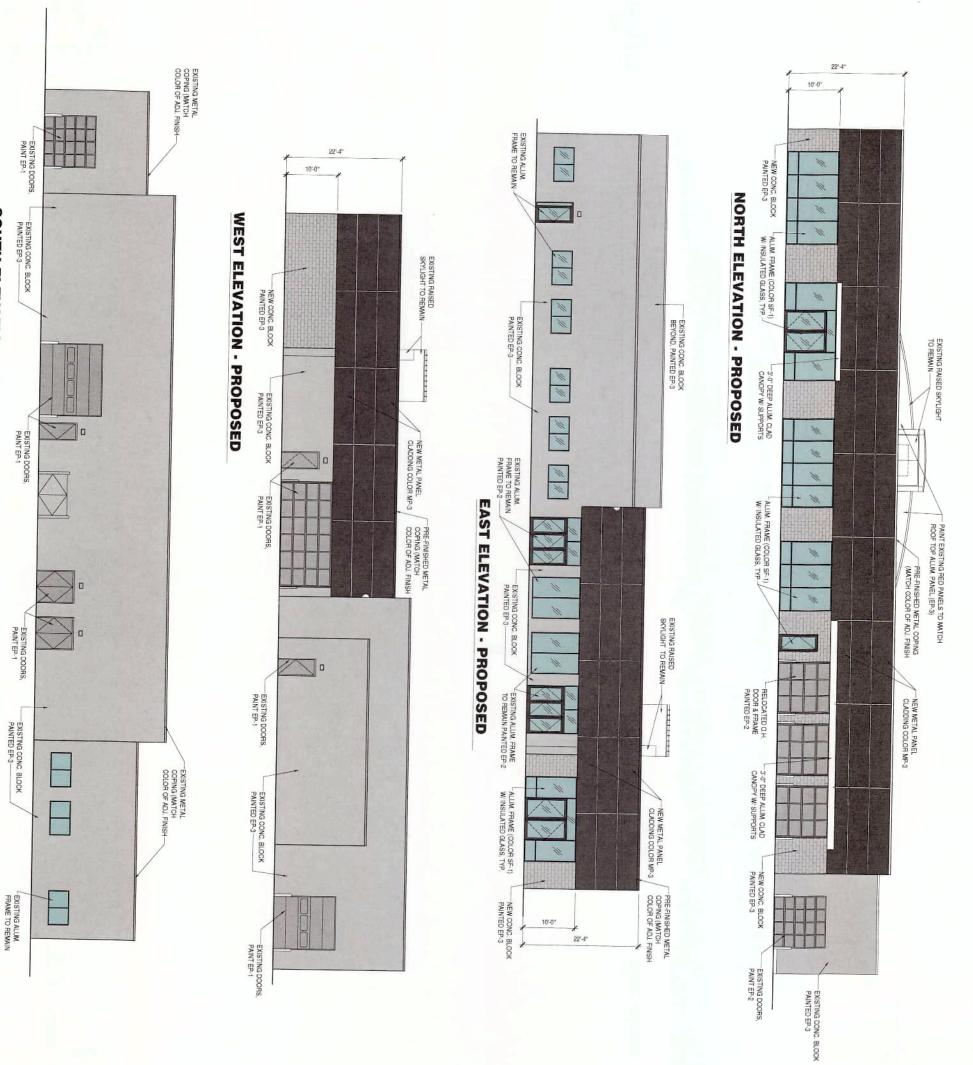

### D. Scale

The existing building reaches a maximum height of 30'4" at the elevated clearstory element. The remainder of building ranges from 22'10" to 25'6". The proposed addition is to be 22'4". The two buildings located on the southern property line of the Long Road Crossing subdivision along Chesterfield Airport Road are of a similar scale and size.

### E. Design, Materials, & Color

The existing building is primarily painted CMU in an off-white color. The proposed addition will feature new ACM panels and parapets as well as painted CMU in a shade of grey referred to as Sterling Silver. The existing CMU and red panel surrounding the clearstory element will be painted to match the addition. There are currently four (4) overhead doors that face Interstate 64 on the north elevation. Three (3) of these doors will be relocated to accommodate the addition but remaining in the same location along the new northern facade. All four (4) overhead doors will be updated with a Charcoal Slate color. The metal panels wrapping around the top of the building will be black.

### F. Landscape Design and Screening

The development is working within the approved landscape plan. The existing pine trees and plum tree will remain with exception to one pine tree that will be lost during construction and replaced once construction is complete. A new Weeping Cherry tree, flowering shrubs and boxwoods will be installed.

There is an existing trash enclosure located on the along the south elevation. No changes are being proposed at this time.

### G. Lighting

The development will be utilizing the existing light poles in the parking lot. The attached wall lights along the north elevation are to be removed.

adjacent structures on the surrounding properties. It remains the only building developed in this area of land along Long Road Crossing. There are no other

facility, with insulated tinted glass panels in black aluminum frames. addition is comprised of new ACM panels on taller parapets, painted CMU which matches the existing more closely into alignment with the national KIA image program. As such, the new showroom/service The success of the dealership has created the opportunity to expand and bring the dealership branding

painted black to match. aluminum frames. Existing aluminum frames directly adjacent to the new aluminum frames will be East & West elevations, along with the painted CMU and the insulated tinted glass panels in black The sides of the facility will also feature the new ACM panels and parapets wrapping back around the

the architectural elevations and samples provided. Existing man doors will also receive new paint. The remaining elevations, which are predominately CMU, will be repainted to match the new CMU per

are being relocated from their present locations The glass and framed overhead door units at the Service Entry Area will be painted black as the doors

contrasting clear anodized aluminum finish.

The completed addition and corresponding façade renovations will provide a fresh new look to the

existing facility.

A new entry canopy and an eyebrow canopy over the service entry doors will be provided in a