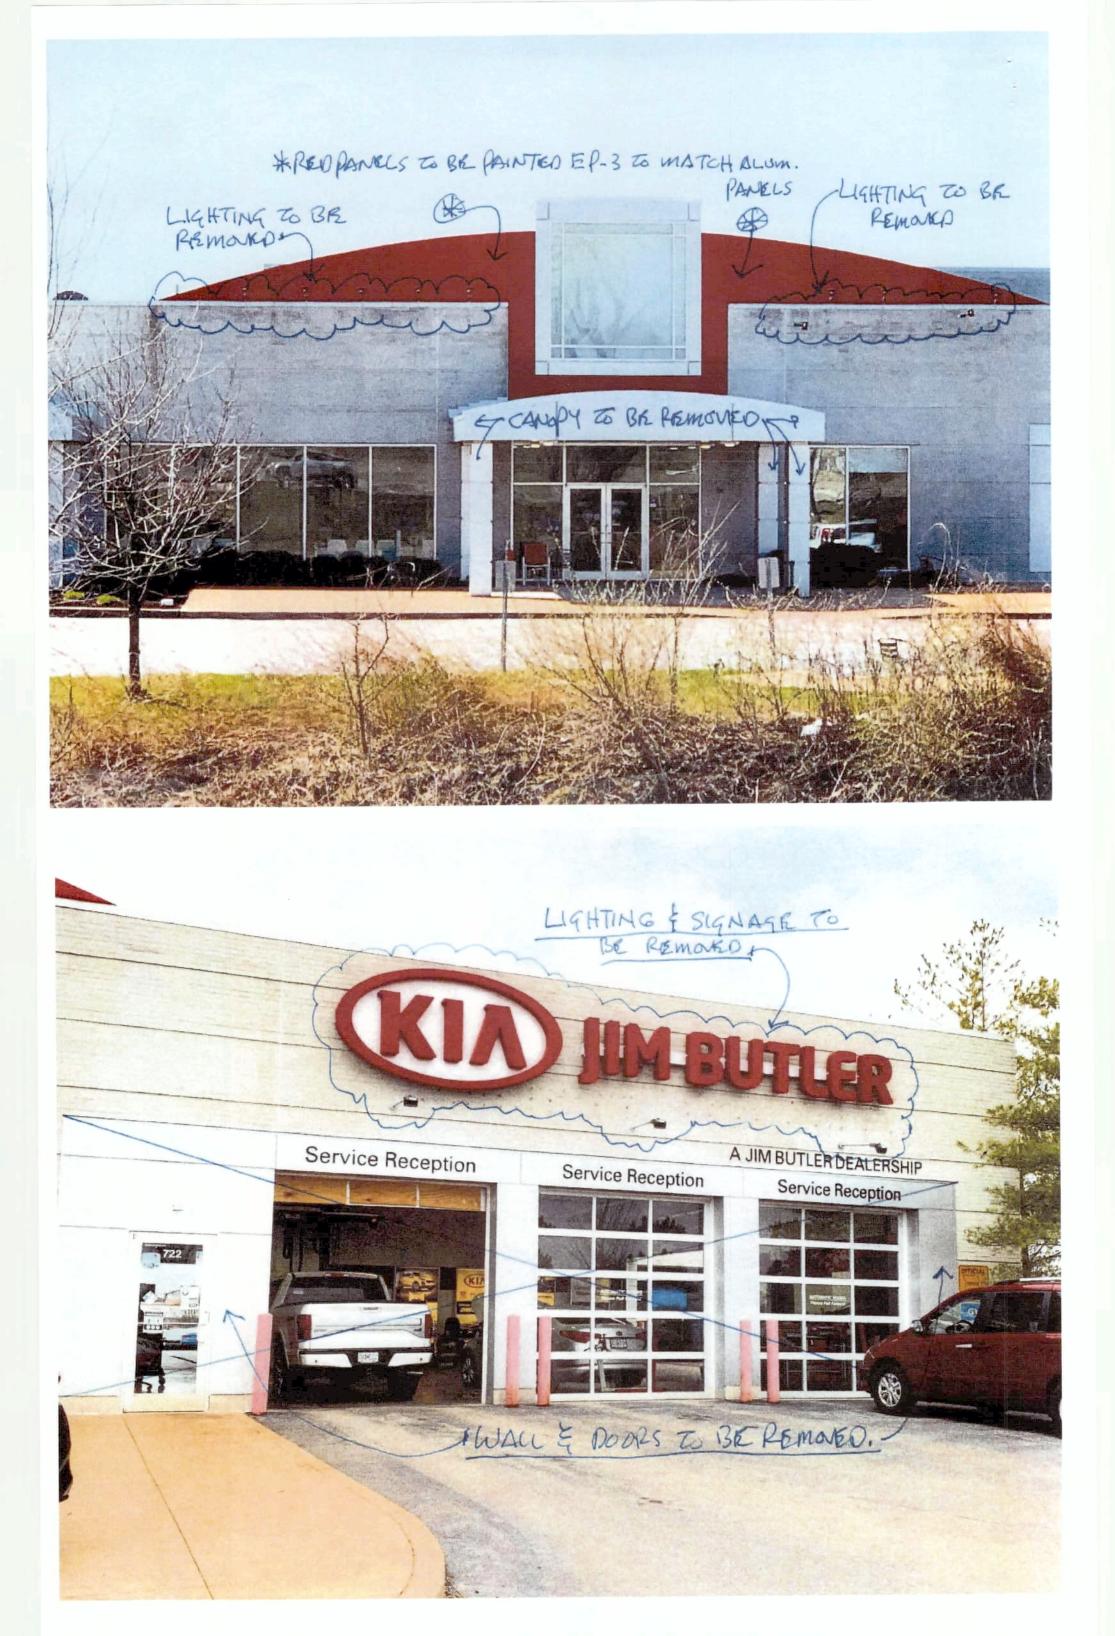

### E. Design, Materials, & Color

The existing building is primarily painted CMU in an off-white color. The proposed addition will feature new ACM panels and parapets as well as painted CMU in a shade of grey referred to as Sterling Silver. The existing CMU and red panel surrounding the clearstory element will be painted to match the addition. There are currently four (4) overhead doors that face Interstate 64 on the north elevation. Three (3) of these doors will be relocated to accommodate the addition but remaining in the same location along the new northern facade. All four (4) overhead doors will be updated with a Charcoal Slate color. The metal panels wrapping around the top of the building will be black.

### G. Lighting

The development will be utilizing the existing light poles in the parking lot. The attached wall lights along the north elevation are to be removed.