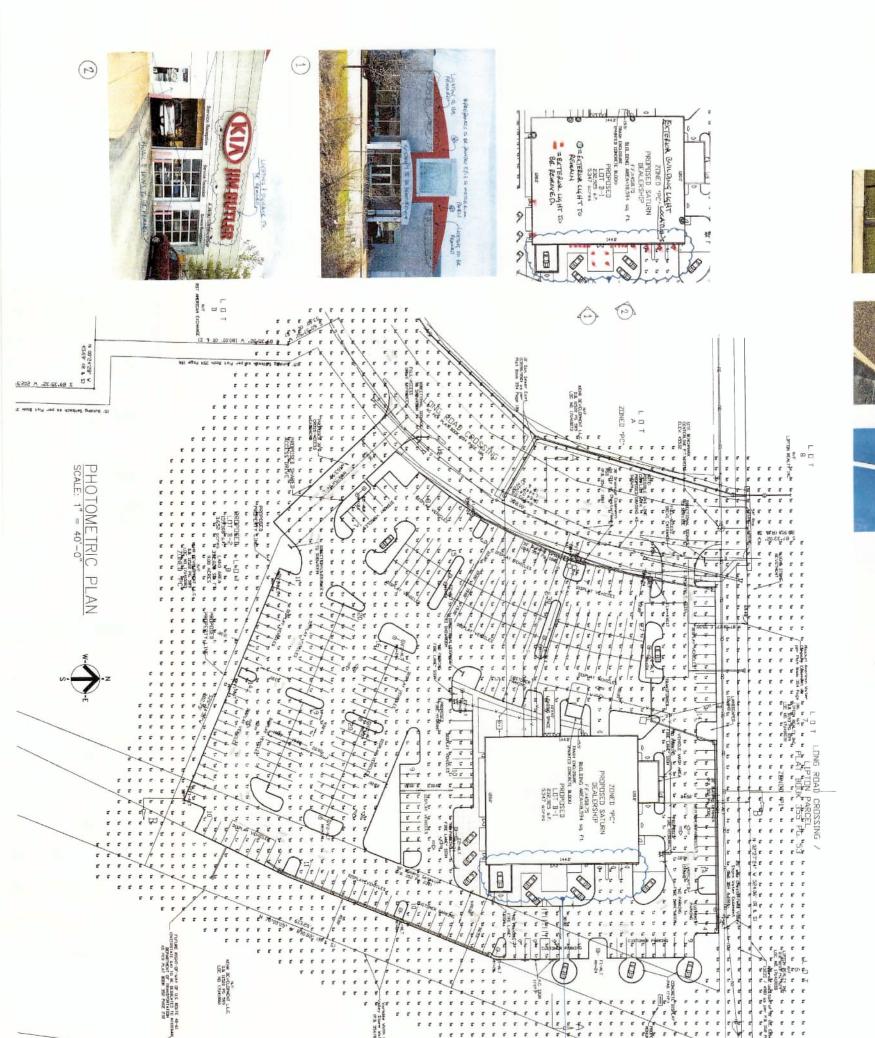

### G. Lighting

The development will be utilizing the existing light poles in the parking lot. The attached wall lights along the north elevation are to be removed.

Job No. 22-000

Updated Landscape Plan for:

**Jim Butler KIA** 722 Long Road Crossing Drive Chesterfield, MO 63005

Revisions 4/28/22 CITY CONINE NTS

| Nur                | Numeric Summary | ary    |             |           |        |        |             |            |                           |
|--------------------|-----------------|--------|-------------|-----------|--------|--------|-------------|------------|---------------------------|
| Label              | oel             | Ca     | CalcType    | Units Avg | Avg    | Max    | Min         | Avg/Min    | Max/Min                   |
| SII                | Ē               | Illu   | Illuminance | Fc        | 4.12   | 8,9    | 0.7         | 5,89       | 12.71                     |
| Sb                 | SPILL LIGHT     | Iuu    | Illuminance | FI C      | 0.15   | U<br>0 | 0.0         | N.A.       | N.A.                      |
| Luminaire Schedule | Schedule        |        |             |           |        |        |             |            |                           |
| Symbol             | Qty             | Label  | Arrangement | int       | Lumens | EF     | Description | iption     |                           |
| ÷                  | 11              | F1-ALT | SINGLE      |           | 33100  | 1.000  | GSM-A       | M-400-MH-> | GSM-AM-400-MH-XX-SL-FG-XX |
| ī                  | ٥               | 10 +   |             | DACK-DACK | 26000  | 1.000  | GSM-A       | M-400-MH-7 | VT-AS-FG                  |

Revisions

Date: 4/25/22

Job No. 22-000

Michael E. Bauer

architecture

12412 Powerscourt Drive – Suite 285 St. Louis, MO 63131 314-494-8595 - archmb04@yahoo.com Updated Photometric Plan for: