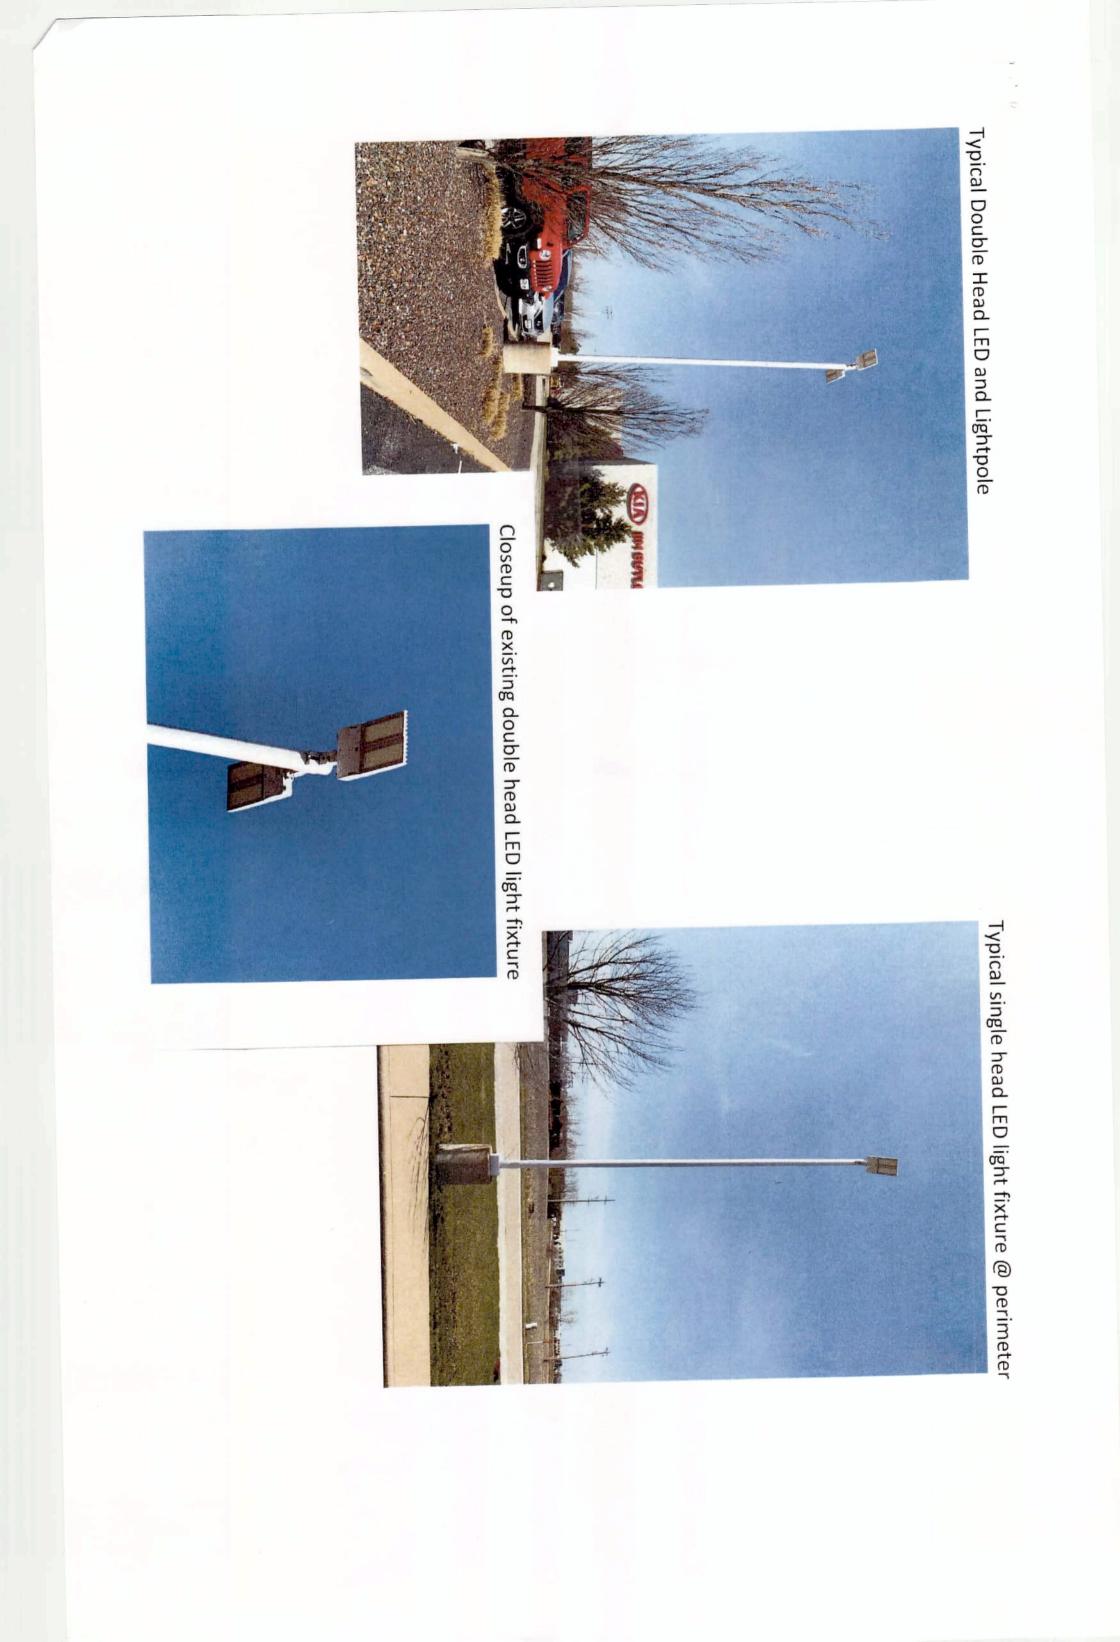

### G. Lighting

The development will be utilizing the existing light poles in the parking lot. The attached wall lights along the north elevation are to be removed.