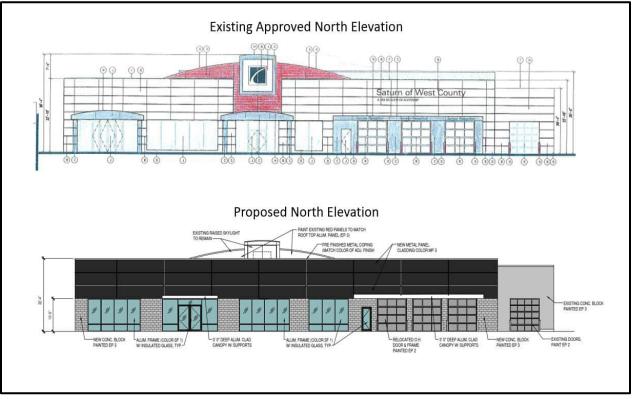

### E. Design, Materials, & Color

The existing building is primarily painted CMU in an off-white color. The proposed addition will feature new ACM panels and parapets as well as painted CMU in a shade of grey referred to as Sterling Silver. The existing CMU and red panel surrounding the clearstory element will be painted to match the addition. There are currently four (4) overhead doors that face Interstate 64 on the north elevation. Three (3) of these doors will be relocated to accommodate the addition but remaining in the same location along the new northern facade. All four (4) overhead doors will be updated with a Charcoal Slate color. The metal panels wrapping around the top of the building will be black.

Figure 2: Existing vs Proposed North Elevation