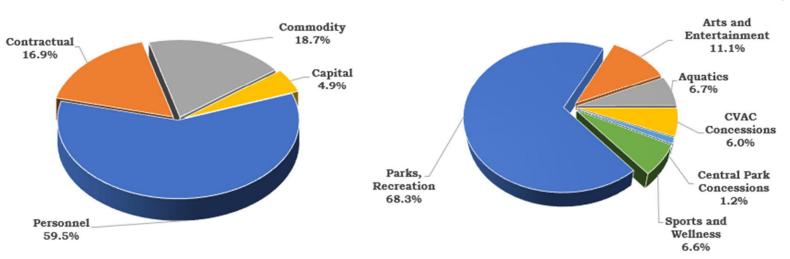

| PARKS, RECREATION AND ARTS APPROPRIATIONS |             |             |             |           |                |  |  |  |  |
|-------------------------------------------|-------------|-------------|-------------|-----------|----------------|--|--|--|--|
| Division                                  | Personne1   | Contractual | Commodity   | Capital   | Division Total |  |  |  |  |
| Parks, Recreation                         | \$2,749,753 | \$813,596   | \$503,400   | \$206,800 | \$4,273,549    |  |  |  |  |
| Arts and Entertainment                    | \$239,334   | \$122,698   | \$255,600   | \$75,000  | \$692,632      |  |  |  |  |
| Aquatics                                  | \$290,731   | \$51,435    | \$76,400    | \$0       | \$418,566      |  |  |  |  |
| CVAC Concessions                          | \$129,883   | \$30,750    | \$215,750   | \$0       | \$376,383      |  |  |  |  |
| Central Park Concessions                  | \$53,368    | \$6,150     | \$18,000    | \$0       | \$77,518       |  |  |  |  |
| Sports and Wellness                       | \$256,542   | \$34,278    | \$98,550    | \$26,000  | \$415,370      |  |  |  |  |
| TOTAL                                     | \$3,719,611 | \$1,058,907 | \$1,167,700 | \$307,800 | \$6,254,018    |  |  |  |  |
|                                           | 59.5%       | 16.9%       | 18.7%       | 4.9%      |                |  |  |  |  |