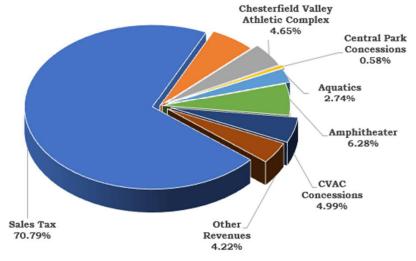

#### PARKS SALES TAX FUND REVENUES BY SOURCE

|                                      |    | Actual<br>2019 | Actual<br>2020  |    | Projected<br>2021 | P  | ROPOSED<br>2022 | % Change<br>2021 to<br>2022 | % of<br>Total |
|--------------------------------------|----|----------------|-----------------|----|-------------------|----|-----------------|-----------------------------|---------------|
| Sales Tax                            | \$ | 6,716,871      | \$<br>5,843,589 | \$ | 6,410,000         | \$ | 6,474,100       | 1.00%                       | 70.79%        |
| Intergovernmental (Grants)           |    | 24,800         | 201,963         |    | =                 |    | 525,000         | #DIV/0!                     | 5.74%         |
| Chesterfield Valley Athletic Complex | ,  | 391,358        | 23,013          |    | 413,855           | •  | 425,000         | 2.69%                       | 4.65%         |
| Central Park Concessions             | ,  | 60,905         | 98              | ,  | 46,500            |    | 53,000          | 13.98%                      | 0.58%         |
| Aquatics                             |    | 239,262        | (18)            |    | 230,763           |    | 250,800         | 8.68%                       | 2.74%         |
| Amphitheater                         | ,  | 503,730        | 1,832           |    | 530,088           |    | 574,500         | 8.38%                       | 6.28%         |
| CVAC Concessions                     |    | 684,662        | 30,402          |    | 412,013           |    | 456,500         | 10.80%                      | 4.99%         |
| Other Revenues                       |    | 305,059        | 227,357         |    | 498,203           |    | 386,260         | -22.47%                     | 4.22%         |
| TOTAL                                | \$ | 8,926,647      | \$<br>6,328,235 | \$ | 8,541,422         | \$ | 9,145,160       | 7.07%                       |               |