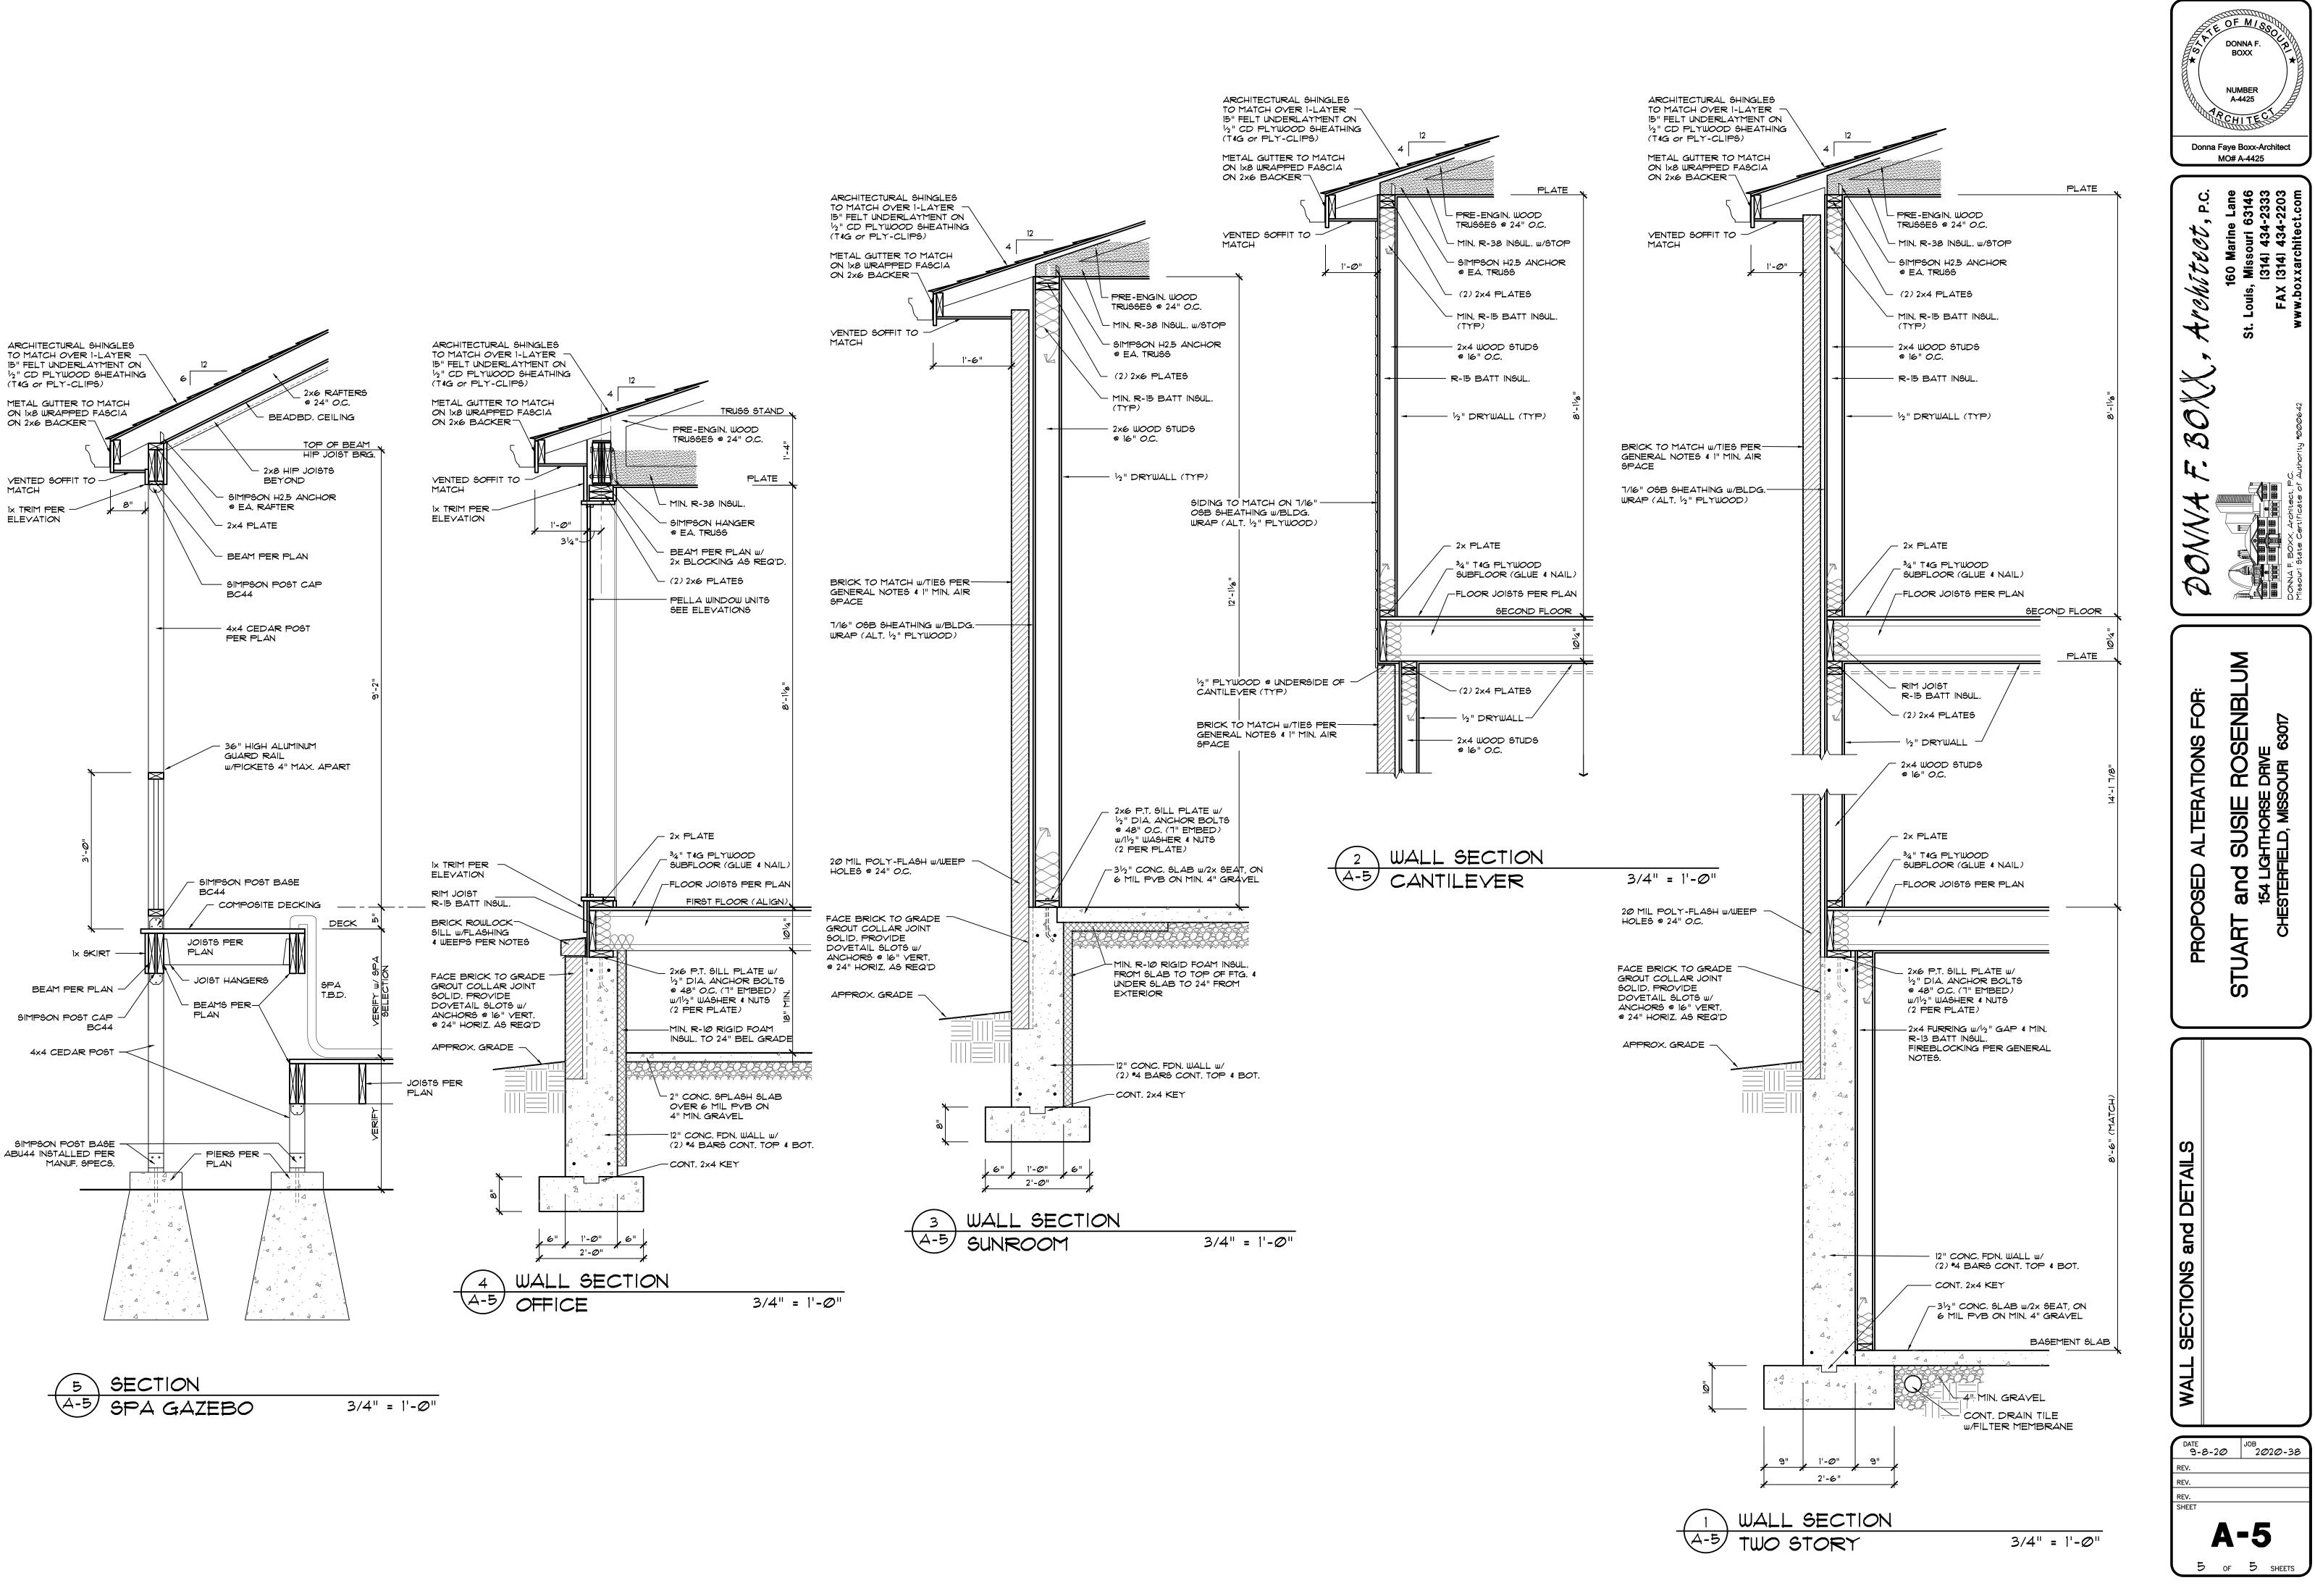

• Avoid long uninterrupted building surfaces and materials or designs that cause glare.

The proposed addition is comprised of varying dimensions along the front, side and rear elevations that vary from those of the existing house. The addition incorporates materials that are intended to match those of the existing house for a cohesive design.

• Primary building material shall be extended and installed so that no more than twelve (12) inches of concrete foundation wall is exposed.

The elevations provided with this request appear to comply with this requirement. All Municipal Zoning Approval applications for construction of new residences or additions are conditioned with this requirement, and inspections to verify compliance are conducted prior to issuance of the Occupancy Permit for the structure.