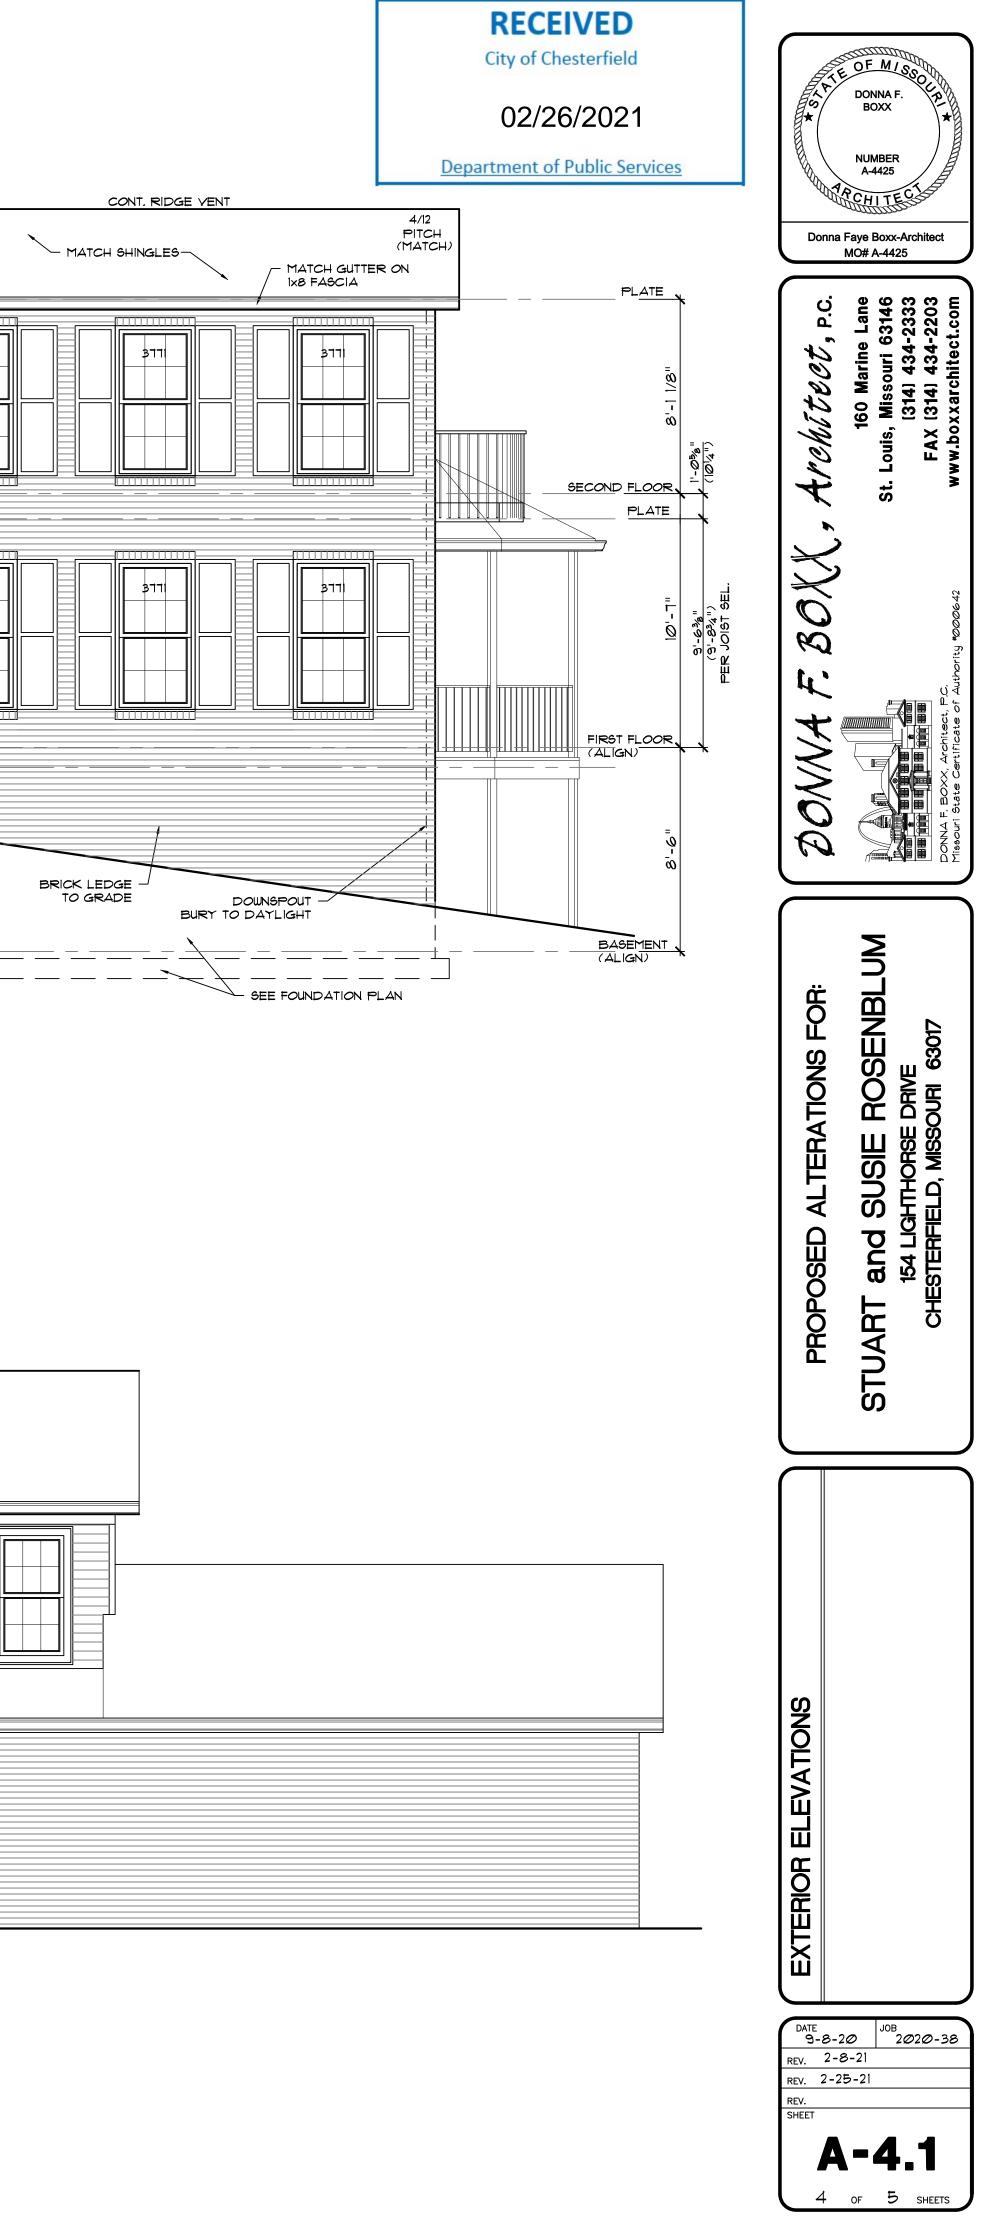

• Avoid long uninterrupted building surfaces and materials or designs that cause glare.

The proposed addition is comprised of varying dimensions along the front, side and rear elevations that vary from those of the existing house. The addition incorporates materials that are intended to match those of the existing house for a cohesive design.

• Primary building material shall be extended and installed so that no more than twelve (12) inches of concrete foundation wall is exposed.

The elevations provided with this request appear to comply with this requirement. All Municipal Zoning Approval applications for construction of new residences or additions are conditioned with this requirement, and inspections to verify compliance are conducted prior to issuance of the Occupancy Permit for the structure.