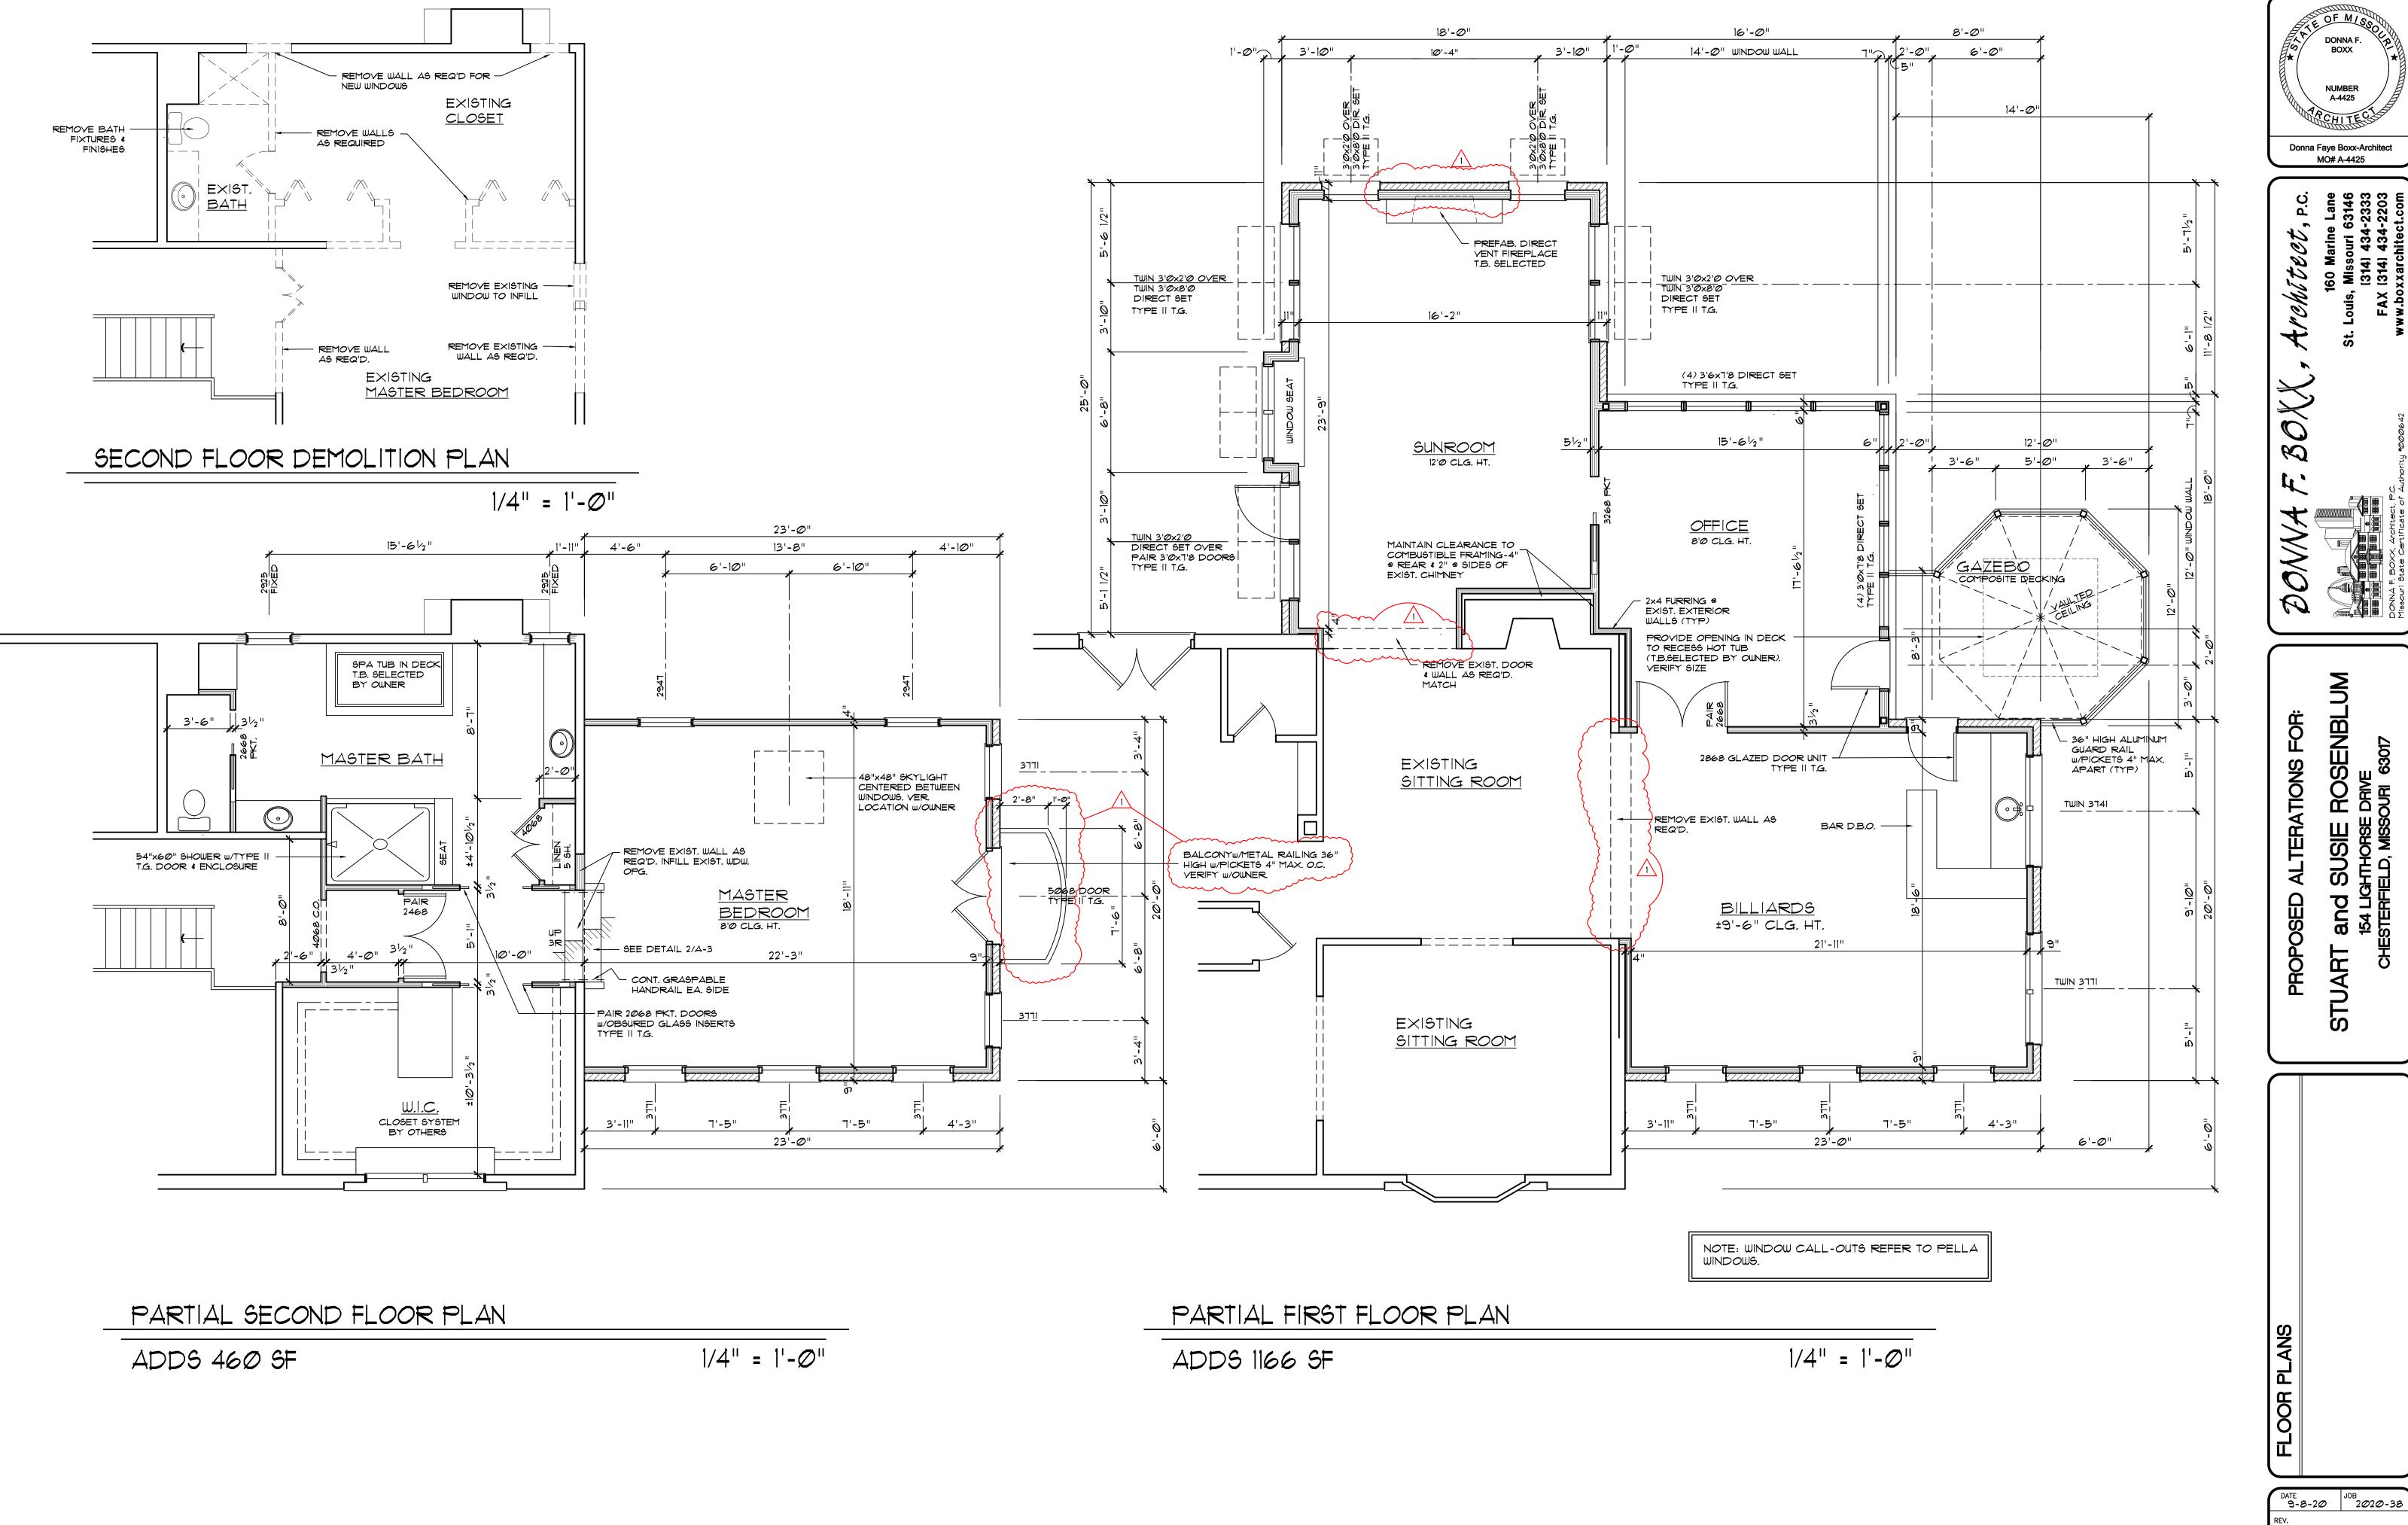

## PROPOSAL SUMMARY

Stuart and Susie Rosenblum have submitted a request for a residential addition in excess of 1,000 square feet and thirty (30) percent of the existing floor area for their home located on a 0.48-acre tract of land on the east side of Lighthorse Drive. The existing home is 4,038 square feet. The property owners wish to construct additions on three sides of the existing home, increasing the square footage of the home to 5,664 square feet.

• Avoid long uninterrupted building surfaces and materials or designs that cause glare.

The proposed addition is comprised of varying dimensions along the front, side and rear elevations that vary from those of the existing house. The addition incorporates materials that are intended to match those of the existing house for a cohesive design.

• Primary building material shall be extended and installed so that no more than twelve (12) inches of concrete foundation wall is exposed.

The elevations provided with this request appear to comply with this requirement. All Municipal Zoning Approval applications for construction of new residences or additions are conditioned with this requirement, and inspections to verify compliance are conducted prior to issuance of the Occupancy Permit for the structure.