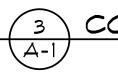

## PROPOSAL SUMMARY

Stuart and Susie Rosenblum have submitted a request for a residential addition in excess of 1,000 square feet and thirty (30) percent of the existing floor area for their home located on a 0.48-acre tract of land on the east side of Lighthorse Drive. The existing home is 4,038 square feet. The property owners wish to construct additions on three sides of the existing home, increasing the square footage of the home to 5,664 square feet.

### **STAFF ANALYSIS**

Section 405.02.160 B. 1. of the Unified Development Code states that "Any addition larger than one thousand (1,000) square feet and where the proposed addition increases the gross livable floor space by more than thirty percent (30%) shall be reviewed for approval by the City of Chesterfield Planning Commission".

• Avoid long uninterrupted building surfaces and materials or designs that cause glare.

The proposed addition is comprised of varying dimensions along the front, side and rear elevations that vary from those of the existing house. The addition incorporates materials that are intended to match those of the existing house for a cohesive design.

• Primary building material shall be extended and installed so that no more than twelve (12) inches of concrete foundation wall is exposed.

The elevations provided with this request appear to comply with this requirement. All Municipal Zoning Approval applications for construction of new residences or additions are conditioned with this requirement, and inspections to verify compliance are conducted prior to issuance of the Occupancy Permit for the structure.