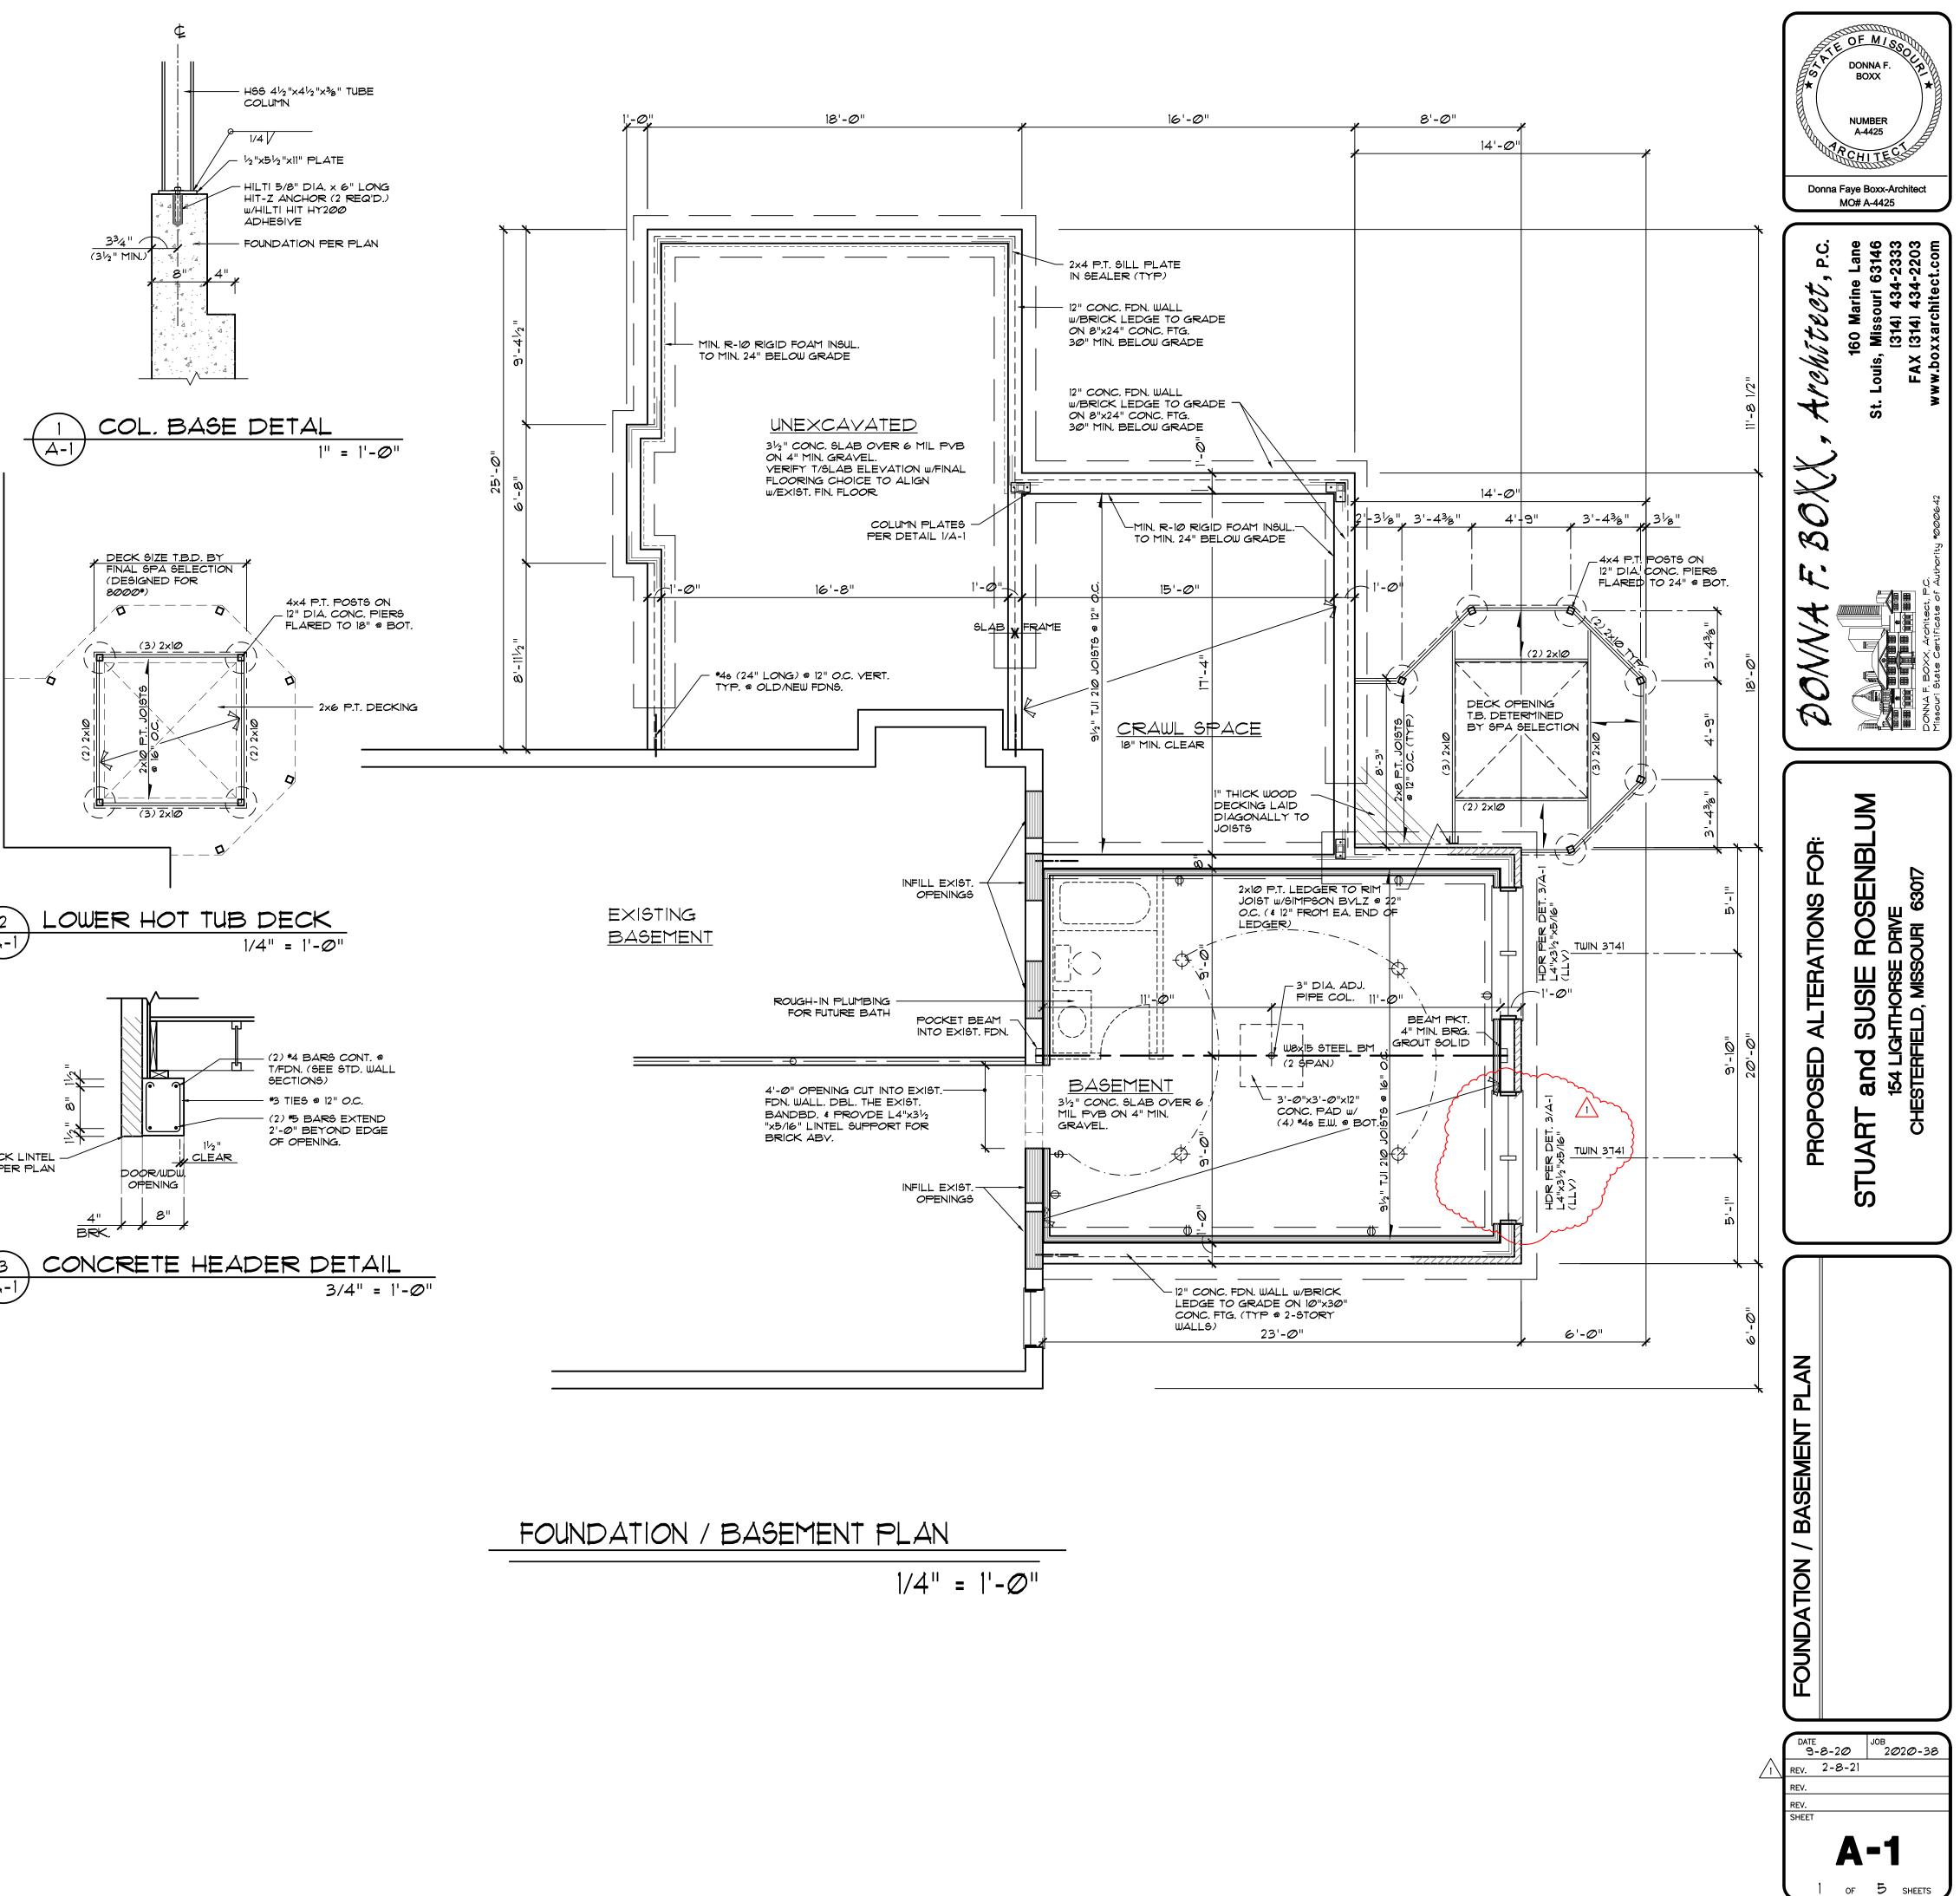

## PROPOSAL SUMMARY

Stuart and Susie Rosenblum have submitted a request for a residential addition in excess of 1,000 square feet and thirty (30) percent of the existing floor area for their home located on a 0.48-acre tract of land on the east side of Lighthorse Drive. The existing home is 4,038 square feet. The property owners wish to construct additions on three sides of the existing home, increasing the square footage of the home to 5,664 square feet.

### **STAFF ANALYSIS**

Section 405.02.160 B. 1. of the Unified Development Code states that "Any addition larger than one thousand (1,000) square feet and where the proposed addition increases the gross livable floor space by more than thirty percent (30%) shall be reviewed for approval by the City of Chesterfield Planning Commission".

• Avoid long uninterrupted building surfaces and materials or designs that cause glare.

The proposed addition is comprised of varying dimensions along the front, side and rear elevations that vary from those of the existing house. The addition incorporates materials that are intended to match those of the existing house for a cohesive design.

• Primary building material shall be extended and installed so that no more than twelve (12) inches of concrete foundation wall is exposed.

The elevations provided with this request appear to comply with this requirement. All Municipal Zoning Approval applications for construction of new residences or additions are conditioned with this requirement, and inspections to verify compliance are conducted prior to issuance of the Occupancy Permit for the structure.