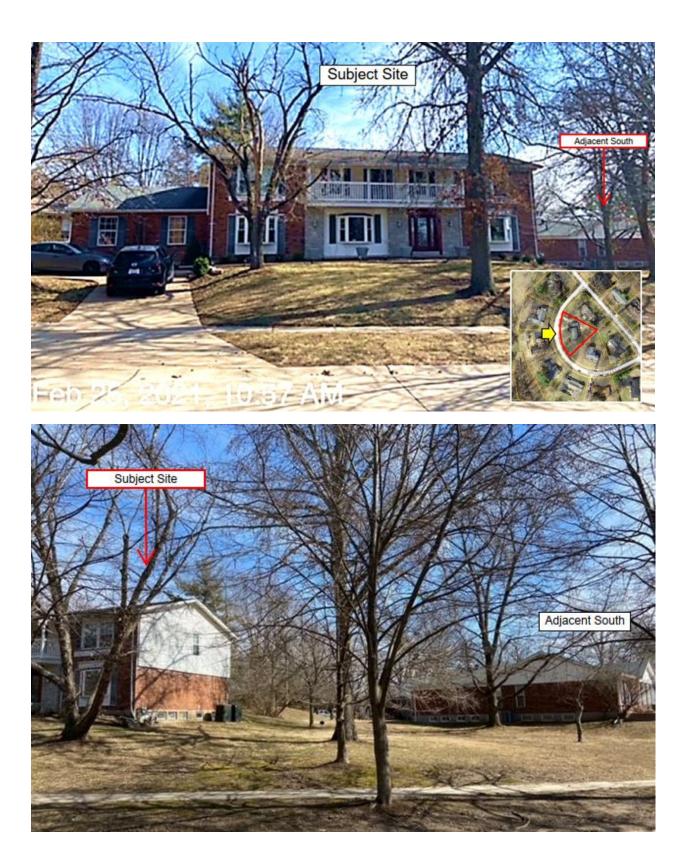

NGINEER KREHER ENGINEERING, INC. 208 NORTH MAIN STREET, SUITE F COLUMBIA, ILLINOIS 62298 (314) 753–5965

APPLICABLE CODES

TERNATIONAL RESIDENTIAL CODE PTED & AMENDED BY ST. LOUIS COUNTY,

# F DRAWINGS

COVER SHEET SITE PLAN

GENERAL NOTES

OUNDATION PLAN / DETAILS LOOR PLANS RAMING PLANS EXTERIOR ELEVATIONS VALL SECTIONS

LECTRICAL PLANS







BRICK LINTEL --PER PLAN







**A-2** 

2 OF 5 SHEETS

















# PARTIAL SECOND FLOOR ELECTRIC PLAN

# PARTIAL FIRST FLOOR ELECTRIC PLAN

1/4" = 1'-Ø"



ROSENBLUM RESIDENCE 154 LIGHTHORSE DRIVE CHESTERFIELD, MO 63017

## 2-25-21

RECEIVED City of Chesterfield FEB 26 2021 Department of Public Services



RED BRICK WITH ACCENTS TO MATCH EXISTING



## WHITE VINYL SHIPLAP SIDING TO MATCH EXISTING





GRAY WOOD SHUTTERS TO MATCH Existing