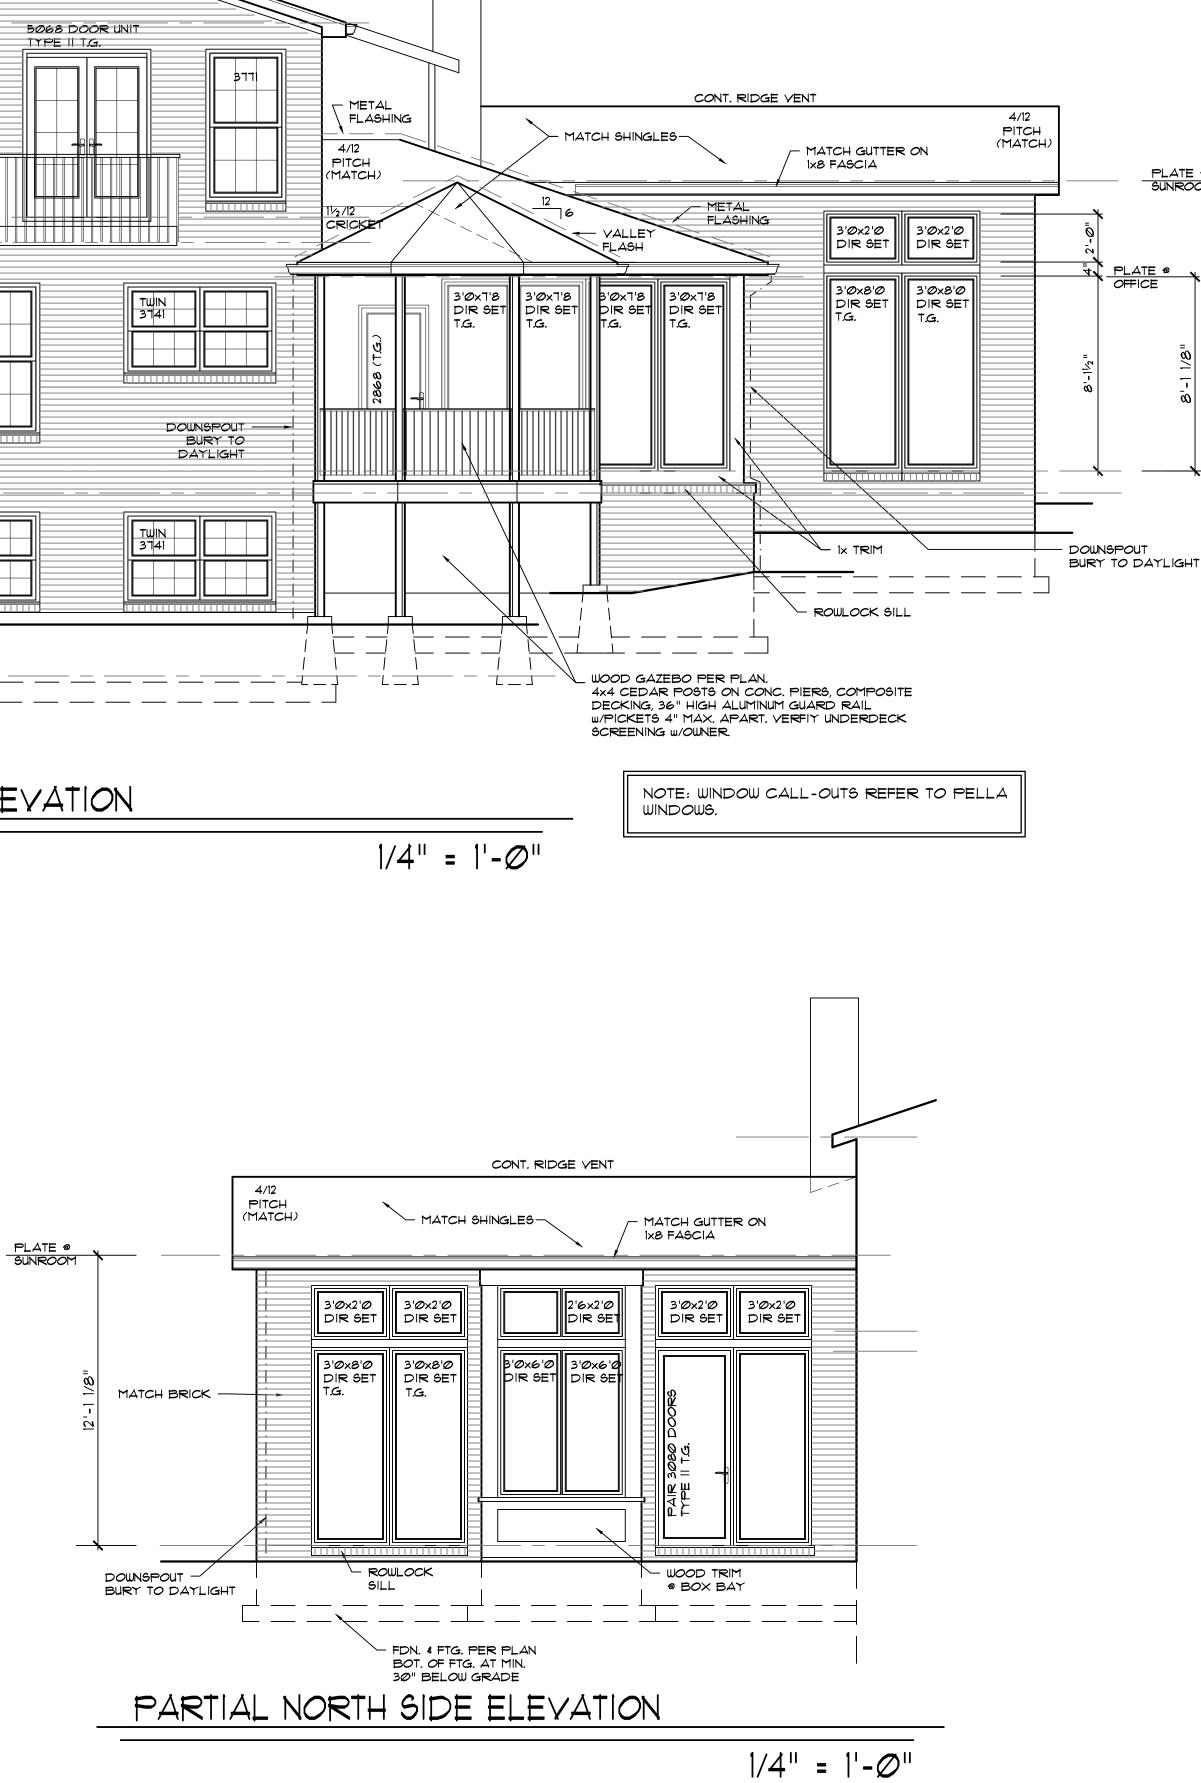

• Avoid long uninterrupted building surfaces and materials or designs that cause glare.

The proposed addition is comprised of varying dimensions along the front, side and rear elevations that vary from those of the existing house. The addition incorporates materials that are intended to match those of the existing house for a cohesive design.

• Primary building material shall be extended and installed so that no more than twelve (12) inches of concrete foundation wall is exposed.

The elevations provided with this request appear to comply with this requirement. All Municipal Zoning Approval applications for construction of new residences or additions are conditioned with this requirement, and inspections to verify compliance are conducted prior to issuance of the Occupancy Permit for the structure.