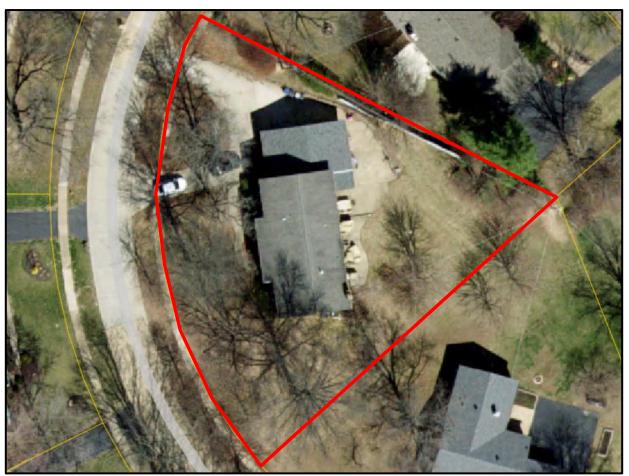

f the existing floor area for their home located on a 0.48-acre tract of land on the east side of Lighthorse Drive. The existing home is 4,038 square feet. The property owners wish to construct additions on three sides of the existing home, increasing the square footage of the home to 5,664 square feet.



Figure 1: Photo of Subject Site

## **HISTORY OF SUBJECT SITE**

Prior to the incorporation of the City of Chesterfield, this property was zoned "NU" Non-Urban District by St. Louis County, and the County's tax records indicate that the existing residence was constructed in 1970.

In February of 2021, the property owners submitted a Municipal Zoning Approval application for the proposed residential addition. The applicants are now seeking Planning Commission approval for their project.



Figure 2: Aerial Site Photo

### **STAFF ANALYSIS**

Section 405.02.160 B. 1. of the Unified Development Code states that "Any addition larger than one thousand (1,000) square feet and where the proposed addition increases the gross livable floor space by more than thirty percent (30%) shall be reviewed for approval by the City of Chesterfield Planning Commission".

Such additions require submittal of a Municipal Zoning Approval application, building elevations, plot plan, building materials to be used with the residential addition, and photos of adjacent properties. Documentation that all adjacent property owners and subdivision trustees were notified of the proposed

new construction is also required, and is provided at the bottom of the Municipal Zoning Approval application. These doc