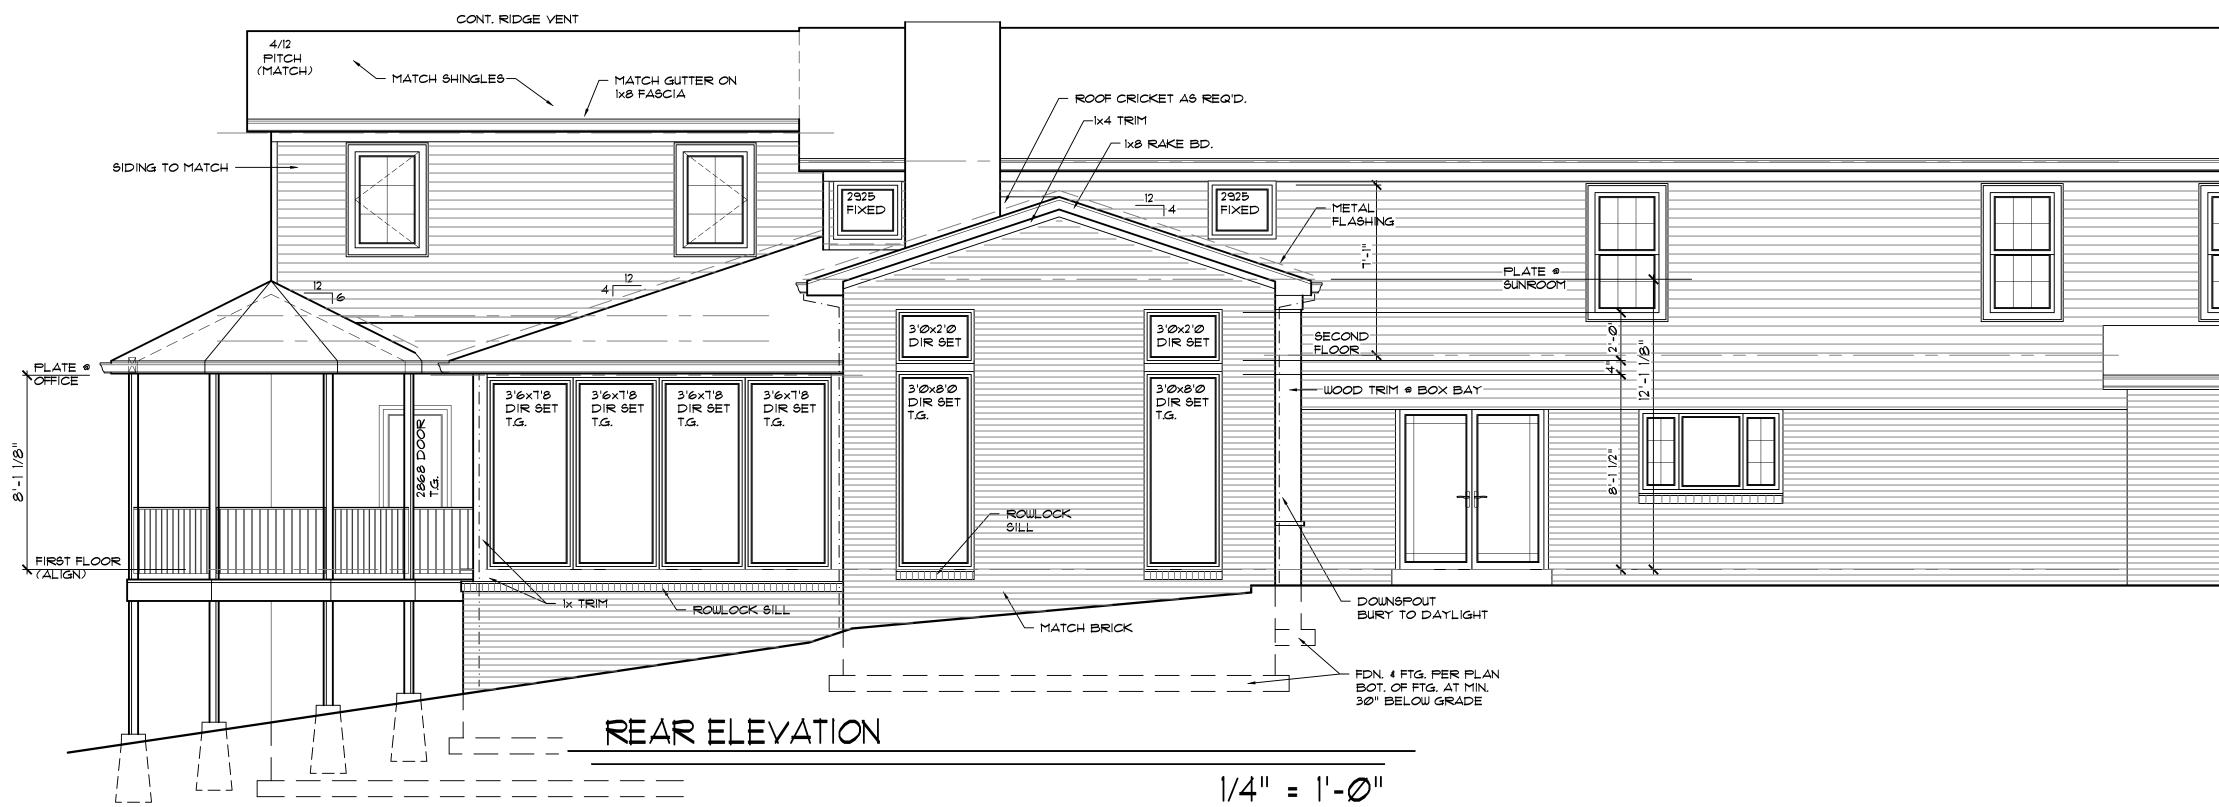

## PROPOSAL SUMMARY

Stuart and Susie Rosenblum have submitted a request for a residential addition in excess of 1,000 square feet and thirty (30) percent of the existing floor area for their home located on a 0.48-acre tract of land on the east side of Lighthorse Drive. The existing home is 4,038 square feet. The property owners wish to construct additions on three sides of the existing home, increasing the square footage of the home to 5,664 square feet.

• Avoid long uninterrupted building surfaces and materials or designs that cause glare.

The proposed addition is comprised of varying dimensions along the front, side and rear elevations that vary from those of the existing house. The addition incorporates materials that are intended to match those of the existing house for a cohesive design.

• Primary building material shall be extended and installed so that no more than twelve (12) inches of concrete foundation wall is exposed.

The elevations provided with this request appear to comply with this requirement. All Municipal Zoning Approval applications for construction of new residences or additions are conditioned with this requirement, and inspections to verify compliance are conducted prior to issuance of the Occupancy Permit for the structure.