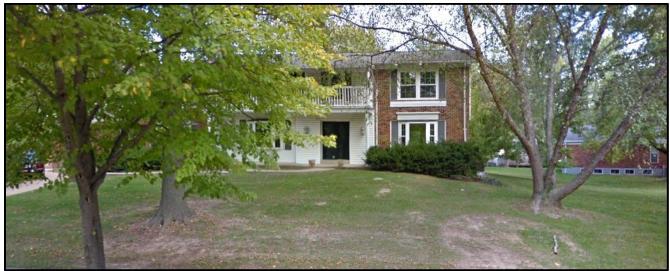

021

From: Chris Dietz, Planner 🗇

Location: 154 Lighthorse Dr.

**Description:** <u>154 Lighthorse Dr. (Rosenblum Residence)</u>: A request for a residential addition exceeding 1,000 square feet and 30% of the existing floor area for a property zoned "NU" Non-Urban District, and located in the Trails West of Green Trails Subdivision.

## PROPOSAL SUMMARY

Stuart and Susie Rosenblum have submitted a request for a residential addition in excess of 1,000 square feet and thirty (30) percent of the existing floor area for their home located on a 0.48-acre tract of land on the east side of Lighthorse Drive. The existing home is 4,038 square feet. The property owners wish to construct additions on three sides of the existing home, increasing the square footage of the home to 5,664 square feet.



Figure 1: Photo of Subject Site

## **HISTORY OF SUBJECT SITE**

Prior to the incorporation of the City of Chesterfield, this property was zoned "NU" Non-Urban District by St. Louis County, and the County's tax records indicate that the existing residence was constructed in 1970.

In February of 2021, the property owners submitted a Municipal Zoning Approval application for the proposed residential addition. The applicants are now seeking Planning Commission approval for their project.



Figure 2: Aerial Site Photo

### **STAFF ANALYSIS**

Section 405.02.160 B. 1. of the Unified Development Code states that "Any addition larger than one thousand (1,000) square feet and where the proposed addition increases the gross livable floor space by more than thirty percent (30%) shall be reviewed