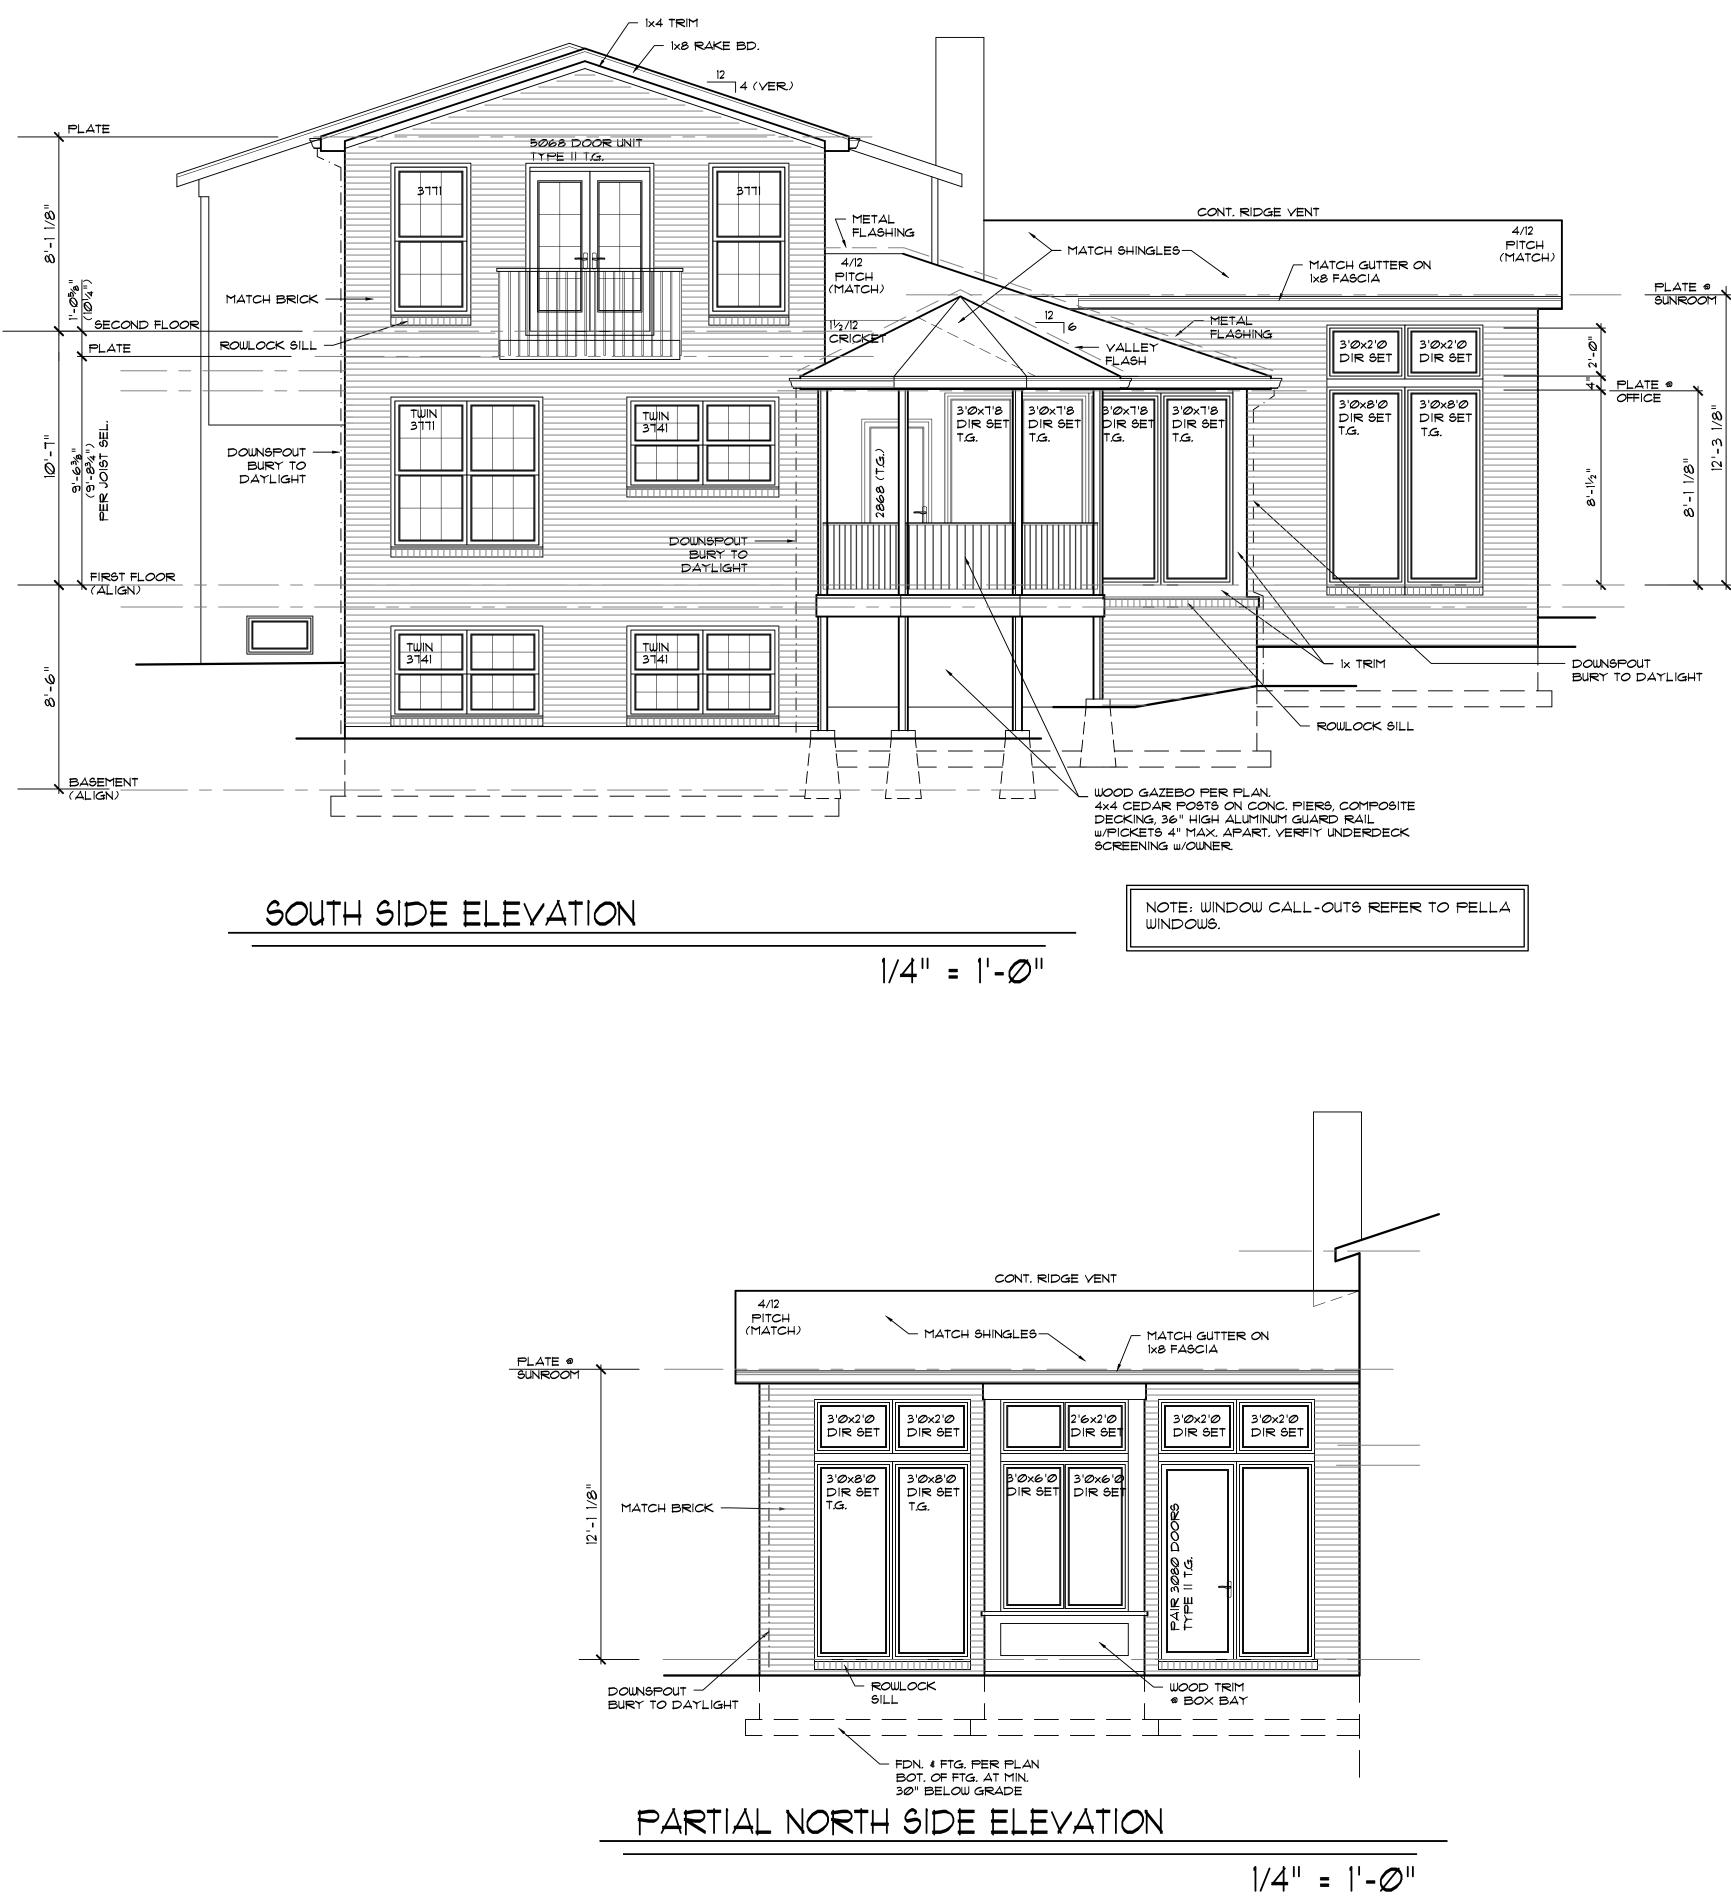

• Avoid long uninterrupted building surfaces and materials or designs that cause glare.

The proposed addition is comprised of varying dimensions along the front, side and rear elevations that vary from those of the existing house. The addition incorporates materials that are intended to match those of the existing house for a cohesive design.

• Primary building material shall be extended and installed so that no more than twelve (12) inches of concrete foundation wall is exposed.

The elevations provided with this request appear to comply with this requirement. All Municipal Zoning Approval applications for construction of new residences or additions are conditioned with this requirement, and inspections to verify compliance are conducted prior to issuance of the Occupancy Permit for the structure.