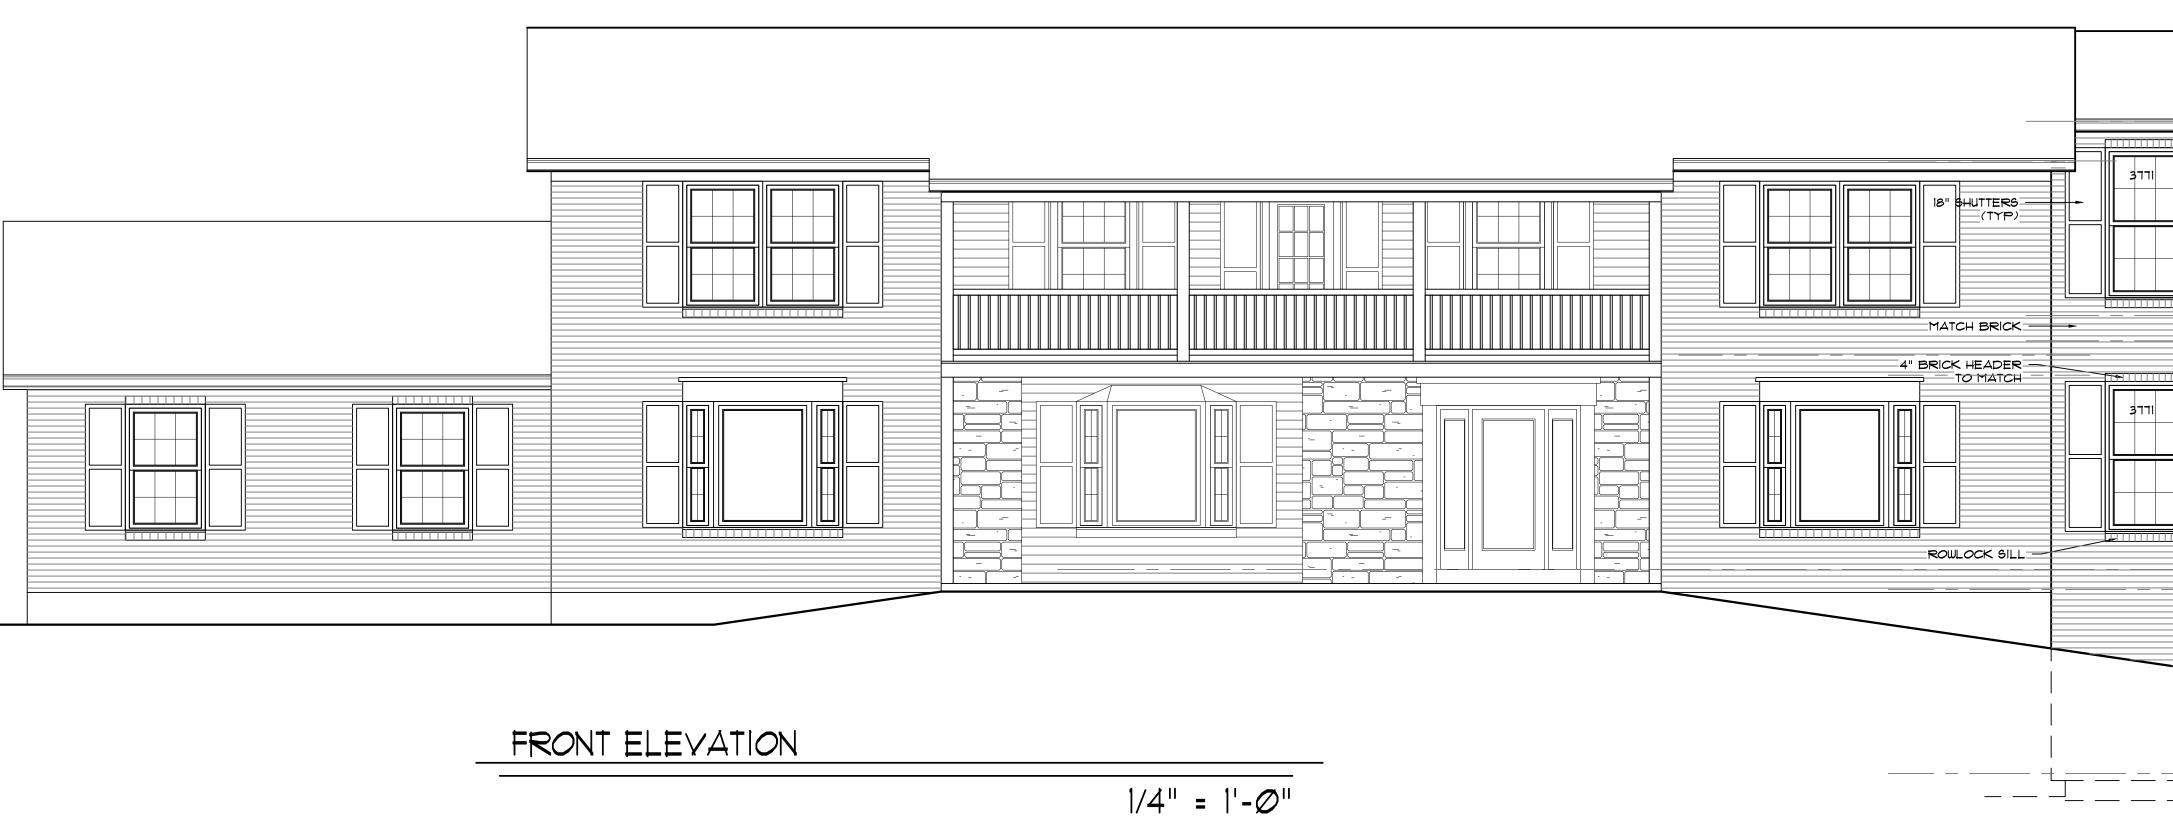

## PROPOSAL SUMMARY

Stuart and Susie Rosenblum have submitted a request for a residential addition in excess of 1,000 square feet and thirty (30) percent of the existing floor area for their home located on a 0.48-acre tract of land on the east side of Lighthorse Drive. The existing home is 4,038 square feet. The property owners wish to construct additions on three sides of the existing home, increasing the square footage of the home to 5,664 square feet.

• Avoid long uninterrupted building surfaces and materials or designs that cause glare.

The proposed addition is comprised of varying dimensions along the front, side and rear elevations that vary from those of the existing house. The addition incorporates materials that are intended to match those of the existing house for a cohesive design.

• Primary building material shall be extended and installed so that no more than twelve (12) inches of concrete foundation wall is exposed.

The elevations provided with this request appear to comply with this requirement. All Municipal Zoning Approval applications for construction of new residences or additions are conditioned with this requirement, and inspections to verify compliance are conducted prior to issuance of the Occupancy Permit for the structure.