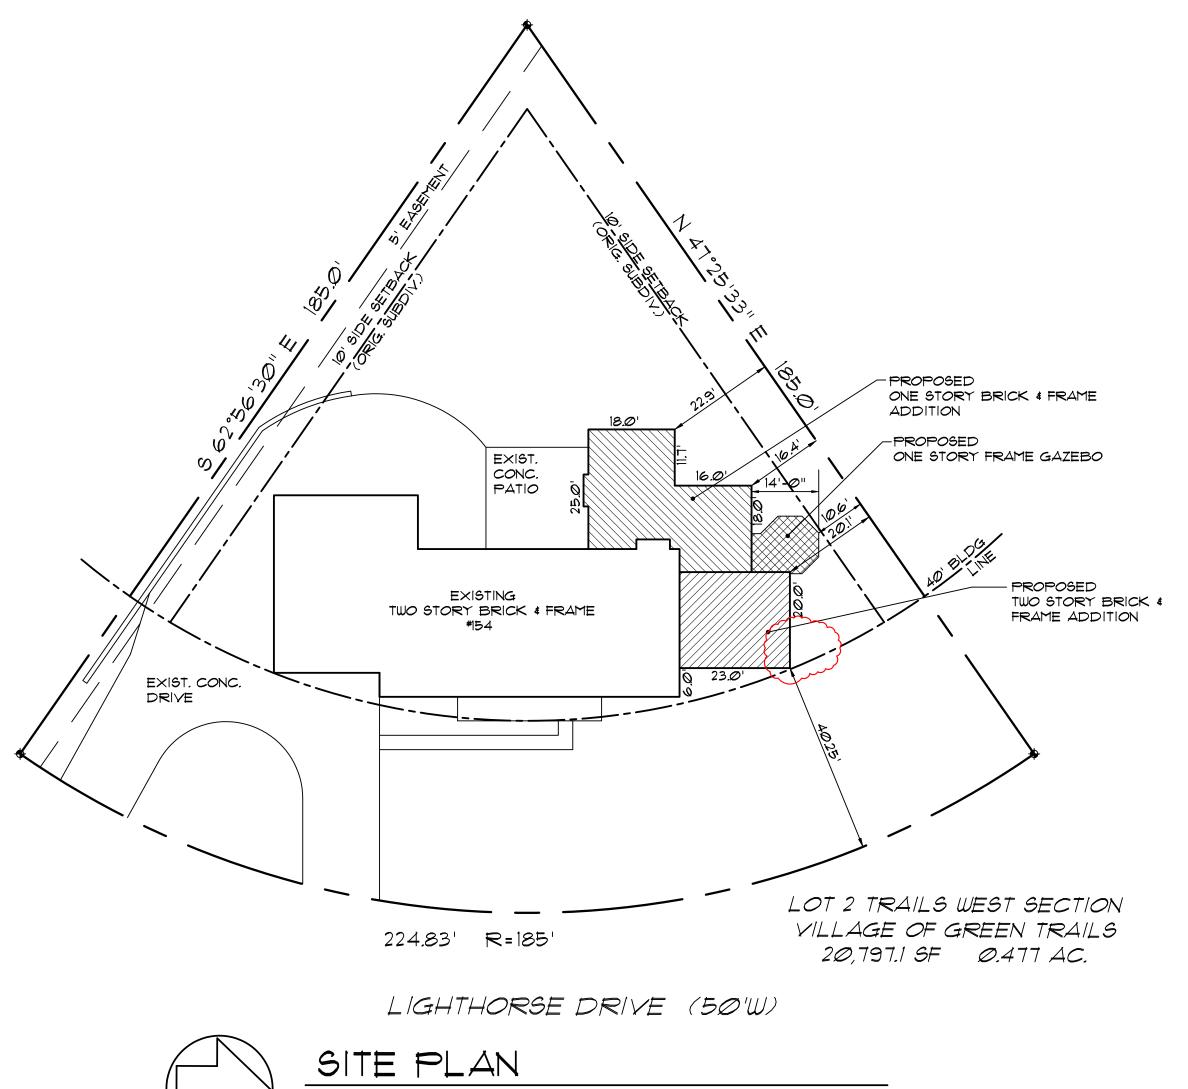

## PROPOSAL SUMMARY

Stuart and Susie Rosenblum have submitted a request for a residential addition in excess of 1,000 square feet and thirty (30) percent of the existing floor area for their home located on a 0.48-acre tract of land on the east side of Lighthorse Drive. The existing home is 4,038 square feet. The property owners wish to construct additions on three sides of the existing home, increasing the square footage of the home to 5,664 square feet.

## NOTE: THIS SITE PLAN IS INTENDED FOR DESIGN REFERENCE ONLY.

ALL INFORMATION IS TO BE FIELD VERIFIED.

SURVEY INFORMATION IS FROM LOCATION OF IMPROVEMENTS SURVEY #491-419, DATED 4/19/1991, BY TOPOS SURVEYING & ENGINEERING COMPANY.