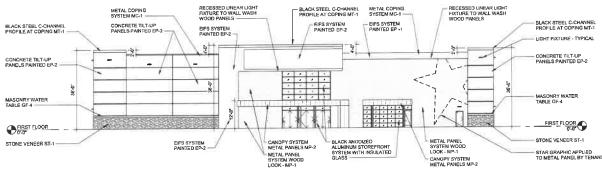

PROPOSED EXTERIOR ELEVATIONS WITH PROPOSED WALL GRAPHICS

UPDATED OCTOBER 29, 2020

Sheet Name: EXTERIOR ELEVATIONS - BLDG "C"

Date: AUGUST 16, 2019

REVISED - OCTOBER 4, 2019

AT TOP OF BRICK VENEER

STONE VENEER ST-1

CONCRETE TILT-UP

OFFICE THIRD FLOOR

VENUE SECOND FLOOR

VENUE DOCK FLOOR FIRST FLOOR

4 WEST ELEVATION - BUILDING "C"

Proposed Renonovation and Expansion 17057 North Outer 40 Road Chesterfield, Missouri 63005

## EXTERIOR FINISH MATERIAL LEGEND - BUILDING N

ST-1

STONE - STONE VENEER 1

ÉLDORADO STONE #ALDERWOOD

PAINT - EXTERIOR PAINT SYSTEM
SKOJI WHITE - SW 7042 EP-1

SHOUND STEEL ON THE PAINT SYSTEM ACCESSIBLE BEIGE. SWYDDS PAINT SYSTEM HELDER TAUTE SWYDDS PAINT SYSTEM COBALT STORE. PPG 124-17 EP-3

EP-4

PAINT - EXTERIOR PAINT SYSTEM
GRIFFIN - SW7025
METAL COPING SYSTEM
BLACK EP-10 MC-1

METAL SCUPPERS & DOWNSPOUTS MC-2

METAL PANEL SYSTEM
ROLLFAB - SUPER DAKTEXTURED MP-1

MP-2 MT-1 METAL PANEL SYSTEM
ALPONG CFB BLUE
METAL TRIM - "C" CHANNEL
BLACK

MASONRY - GROUND FACE UNIT TRENDSTONE MEDIUM WARM GRAY

ORIGINAL APPROVED ELEVATIONS BLDG "N"

SOUTH ELEVATION

WEST ELEVATION

NORTH ELEVATION

EAST ELEVATION

PERSPECTIVE VIEW

ORIGINAL APPROVED COLOR ELEVATIONS - BLDG N