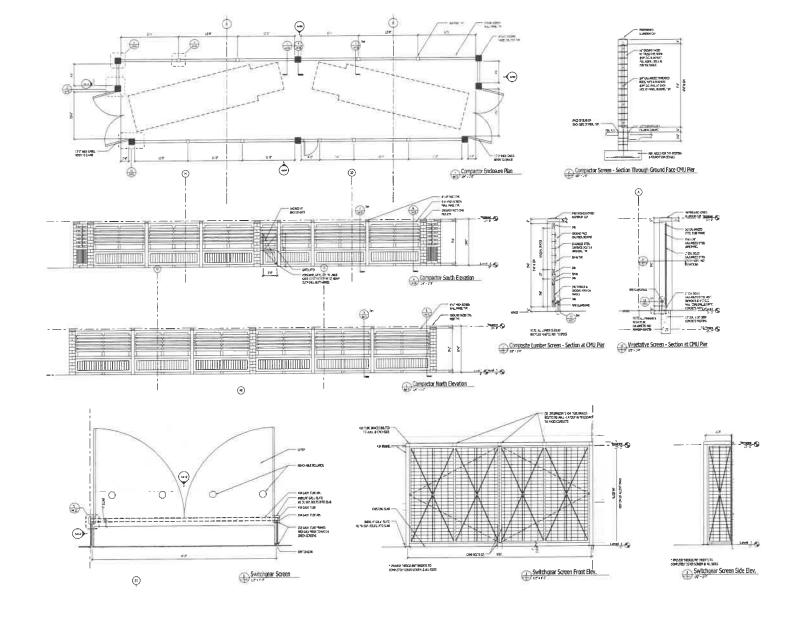

UPDATED OCTOBER 29, 2020

Date: AUGUST 16, 2019 REVISED AUGUST 28, 2019

Proposed Renonovation and Expansion 17057 North Outer 40 Road Chesterfield Missouri 63005 DESIGN\*DEVELOP\*DELIVER

PERSPECTIVE VIEW

ALL MECHANICAL EQUIPMENT ON ROOF WILL BE SCREENED BY PARAPET WALLS

EXTERIOR ELECTRICAL SWITCHBOARD EQUIPMENT WILL BE SCREENED IN ACCORDANCE WITH THE SAME SCREENING METHODS ESTABLISHED FOR DEVELOPMENT

ORIGINAL APPROVED SCREENING SYSTEMS

Sheet Name: PHOTOGRAPHS - EXISTING SCREENING SYSTEMS

Date: AUGUST 16, 2019

\* ALL MECHANICAL EQUIPMENT ON THE ROOF WILL BE EITEHR SCREENED BY THE PARAPET WALLS OF THE BUILDING OR PER THE MECH SCREENWALL THAT EXISTS CURRENTLY IN THE DEVELOPMENT SEE STRUCTURAL SE ORANGES 1 - SHI1

> GREY, STEEL FRAME TREF, STRUCTURE)

Mech. Screenwall Detail

- \* ALL THE EXISTING TRASH ENCLOSURES WILL REMAIN AS SCREENED CURRENTLY WITHIN THE DEVELOPMENT, ANY NEW TRASH ENCLOSURES ADDED WILL BE SCREEN IN THE SAME MANNER AS THE EXISTING ENCLOSURES
- \* ALL EXISTING MAIN DISTRIBUTION ELECTRICAL BOARDS CURRENTLY SCREEN ON TEH DEVELOPMENT WILL REMAIN SCREEN AND ANY NEW MAIN ELECTRICAL DISTRIBUTION BOARDS WILL BE SCREEN IN THE SAME MANNER AS TEH EXISTING ENCLOSURES

ORIGINAL APPROVED SCREENING SYSTEMS

Sheet Name: SCREENING @ RTU'S & TRASH

Date: AUGUST 16, 2019

SIDEWALK PLAN - BUILDING "C"

BOLLARD FOOTING DETAIL

1/2" = 1'-0"

SIDEWALK PLAN - BUILDING "O"

ORIGINAL APPROVED SIDEWALK PLANS