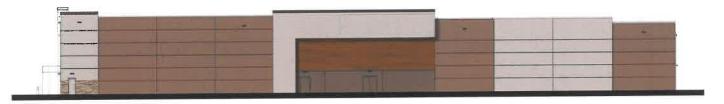

MASONRY - GROUND FACE UNIT TRENDSTONE MEDIUM WARM GRAY

ORIGINAL APPROVED ELEVATIONS BLDG "N"

SOUTH ELEVATION

WEST ELEVATION

NORTH ELEVATION

EAST ELEVATION

PERSPECTIVE VIEW

ORIGINAL APPROVED COLOR ELEVATIONS - BLDG N

UPDATED OCTOBER 29, 2020

Sheet Name: COLOR ELEVATIONS - BLDG "N"

Date: AUGUST 16, 2019 REVISED AUGUST 28, 2019

ORIGINAL APPROVED RENDERING - BLDG N

Sheet Name: RENDERING - BUILDING "N"

UPDATED OCTOBER 29, 2020