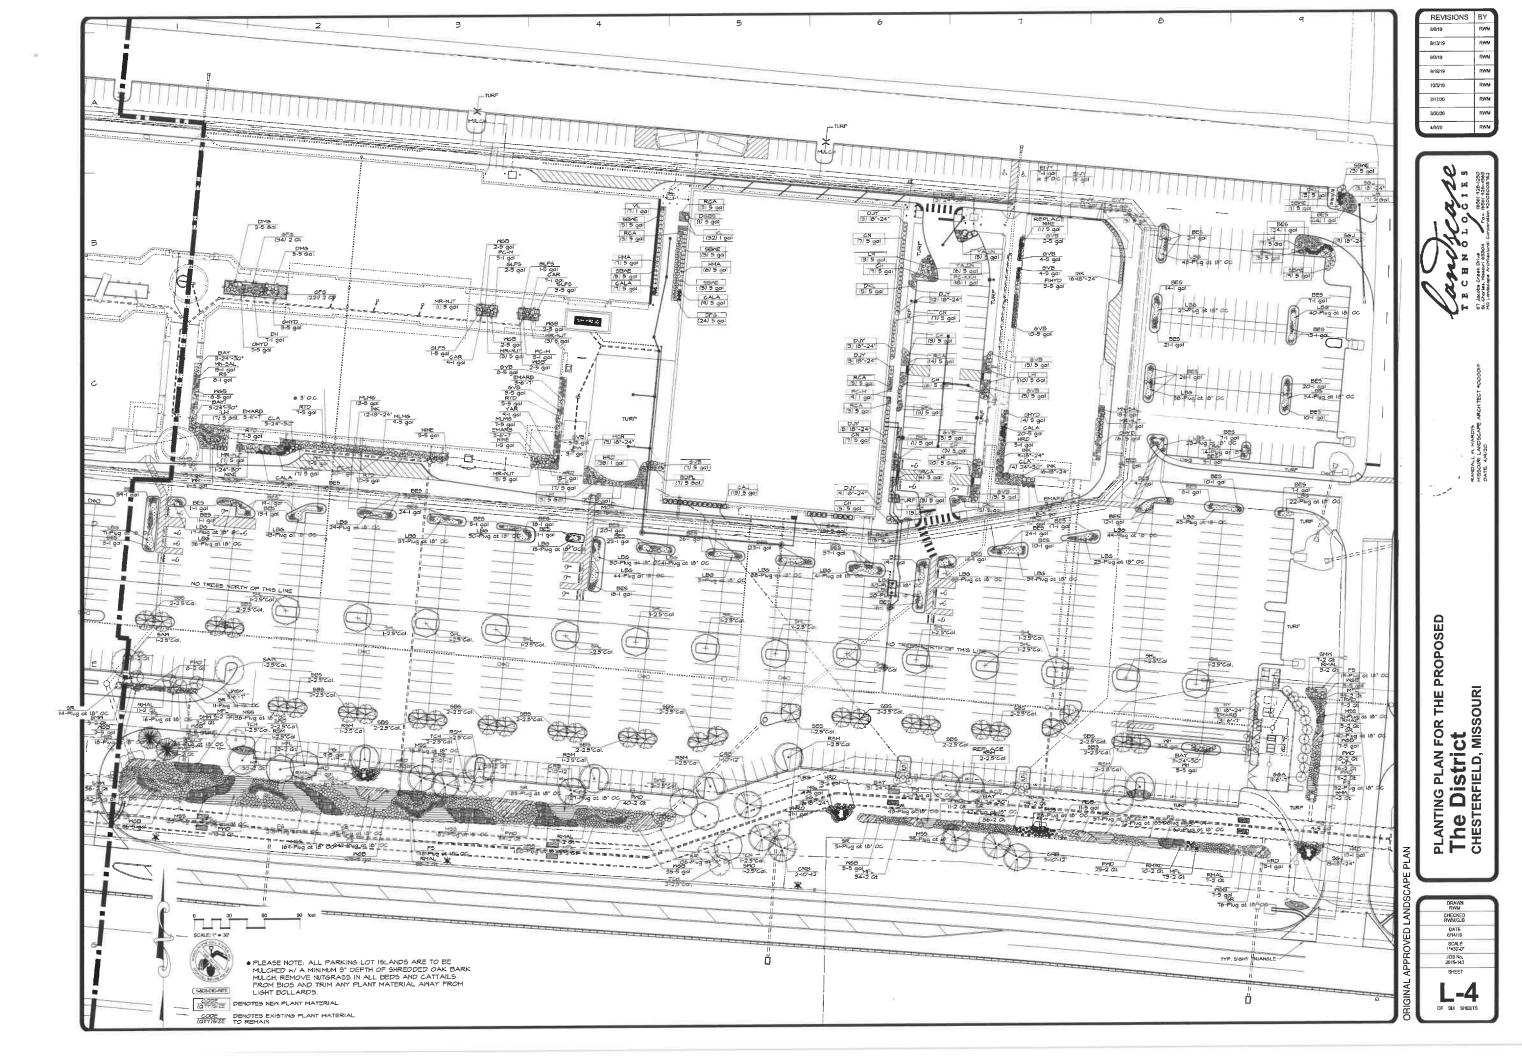

UPDATED OCTOBER 29, 2020

Sheet Name: SIDEWALK PLANS

Date: OCTOBER 4, 2019

SPADE-CUT EDGE DETAIL

DECIDUOUS TREE PLANTING

9/3/19 9/18/19 10/3/19 2/17/20 3/30/20

4/9/20

REVISIONS BY

**Q** ~ NA 4,0

PROPOSED **FOR THE** PLAN

ISSOURI PLANTING S S S S PHASE ONE PLAN

The Distric

CHESTERFIELD, N

DRAWN CHECKED RWMGJB SCALE 1"=100"-0" JOB No. 2019-143 SHEET L-1

100% completion.

5.) A written guarantee shall be provided to the owner per conditions outlined in ₹ above.