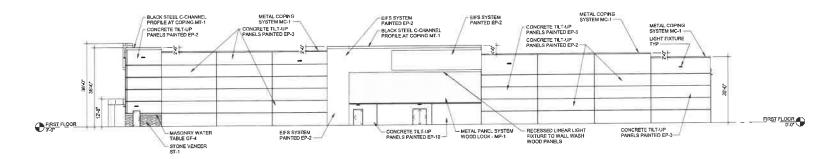

C2

ORIGINAL APPROVED ELEVATIONS BLDG "C"

UPDATED OCTOBER 29, 2020

Sheet Name: EXTERIOR ELEVATIONS - BLDG "C"

Date: AUGUST 16, 2019 REVISED - OCTOBER 4, 2019

Chicolinic

ARCHIECIS

Chicolini Associates Architects Interior Design I Graphics
4811 South Barrianced Barrian
Sanct Lands of Standard 273
Sanct Lands of Standard 273

SOUTH ELEVATION

NORTH ELEVATION

EAST ELEVATION

WEST ELEVATION

PERSPECTIVE VIEW

ORIGINAL APPROVED COLOR ELEVATIONS - BLDG C

UPDATED OCTOBER 29, 2020

Sheet Name: COLOR ELEVATION - BLDG "C"

## EXTERIOR FINISH MATERIAL LEGEND - BUILDING N

ST-1

STONE - STONE VENEER 1

ÉLDORADO STONE #ALDERWOOD

PAINT - EXTERIOR PAINT SYSTEM
SKOJI WHITE - SW 7042 EP-1

SHOUND STEEL ON THE PAINT SYSTEM ACCESSIBLE BEIGE. SWYDDS PAINT SYSTEM HELDER TAUTE SWYDDS PAINT SYSTEM COBALT STORE. PPG 124-17 EP-3

EP-4

PAINT - EXTERIOR PAINT SYSTEM
GRIFFIN - SW7025
METAL COPING SYSTEM
BLACK EP-10 MC-1

METAL SCUPPERS & DOWNSPOUTS MC-2

METAL PANEL SYSTEM
ROLLFAB - SUPER DAKTEXTURED MP-1

MP-2 MT-1 METAL PANEL SYSTEM
ALPONG CFB BLUE
METAL TRIM - "C" CHANNEL
BLACK

MASONRY - GROUND FACE UNIT TRENDSTONE MEDIUM WARM GRAY

ORIGINAL APPROVED ELEVATIONS BLDG "N"

SOUTH ELEVATION

WEST ELEVATION

NORTH ELEVATION

EAST ELEVATION

PERSPECTIVE VIEW

ORIGINAL APPROVED COLOR ELEVATIONS - BLDG N