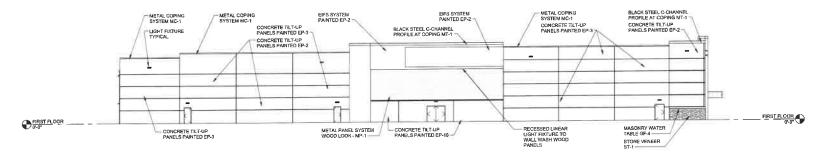

C2

ORIGINAL APPROVED ELEVATIONS BLDG "C"

UPDATED OCTOBER 29, 2020

Sheet Name: EXTERIOR ELEVATIONS - BLDG "C"

Date: AUGUST 16, 2019 REVISED - OCTOBER 4, 2019

Chicolinic

ARCHIECIS

Chicolini Associates Architects Interior Design I Graphics
4811 South Barrianced Barrian
Sanct Lands of Standard 273
Sanct Lands of Standard 273

SOUTH ELEVATION

NORTH ELEVATION

EAST ELEVATION

WEST ELEVATION

PERSPECTIVE VIEW

ORIGINAL APPROVED COLOR ELEVATIONS - BLDG C

UPDATED OCTOBER 29, 2020

Sheet Name: COLOR ELEVATION - BLDG "C"

## EXTERIOR FINISH MATERIAL LEGEND - BUILDING N

ST-1

STONE - STONE VENEER 1

ÉLDORADO STONE #ALDERWOOD

PAINT - EXTERIOR PAINT SYSTEM
SKOJI WHITE - SW 7042 EP-1

SHOUND STEEL ON THE PAINT SYSTEM ACCESSIBLE BEIGE. SWYDDS PAINT SYSTEM HELDER TAUTE SWYDDS PAINT SYSTEM COBALT STORE. PPG 124-17 EP-3

EP-4

PAINT - EXTERIOR PAINT SYSTEM
GRIFFIN - SW7025
METAL COPING SYSTEM
BLACK EP-10 MC-1

METAL SCUPPERS & DOWNSPOUTS MC-2

METAL PANEL SYSTEM
ROLLFAB - SUPER DAKTEXTURED MP-1

MP-2 MT-1 METAL PANEL SYSTEM
ALPONG CFB BLUE
METAL TRIM - "C" CHANNEL
BLACK

MASONRY - GROUND FACE UNIT TRENDSTONE MEDIUM WARM GRAY

ORIGINAL APPROVED ELEVATIONS BLDG "N"

SOUTH ELEVATION

WEST ELEVATION

NORTH ELEVATION

EAST ELEVATION

PERSPECTIVE VIEW

ORIGINAL APPROVED COLOR ELEVATIONS - BLDG N