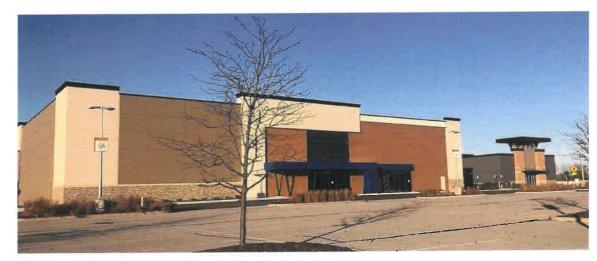

Figure 1: Aerial Site Photo

TOP GOLF ON THE EAST SIDE OF THE DEVELOPMENT

FIRST COMMUNITY BUILDING ACROSS HIGHWAY ON THE SOUTH SIDE OF THE DEVELOPMENT

BANK BUILDING ON THE WEST SIDE OF THE DEVELOPMENT

Sheet Name: SURRONDING AREA PHOTOGRAPHS Date: AUGUST 16, 2019

LOOKING SOUTHEAST FROM BACK DRIVE @ NEW BUILDING " C"

LOOKING EAST FROM EAST ENTRY

LOOKING NORTH FROM FRONT DRIVE @ NEW BUILDING "N"

LOOKING NORTHEAST FROM FRONT DRIVE @ NEW BUILDING " C"

LOOKING NORTHWEST FROM FRONT DRIVE @ NEW BUILDING "C"