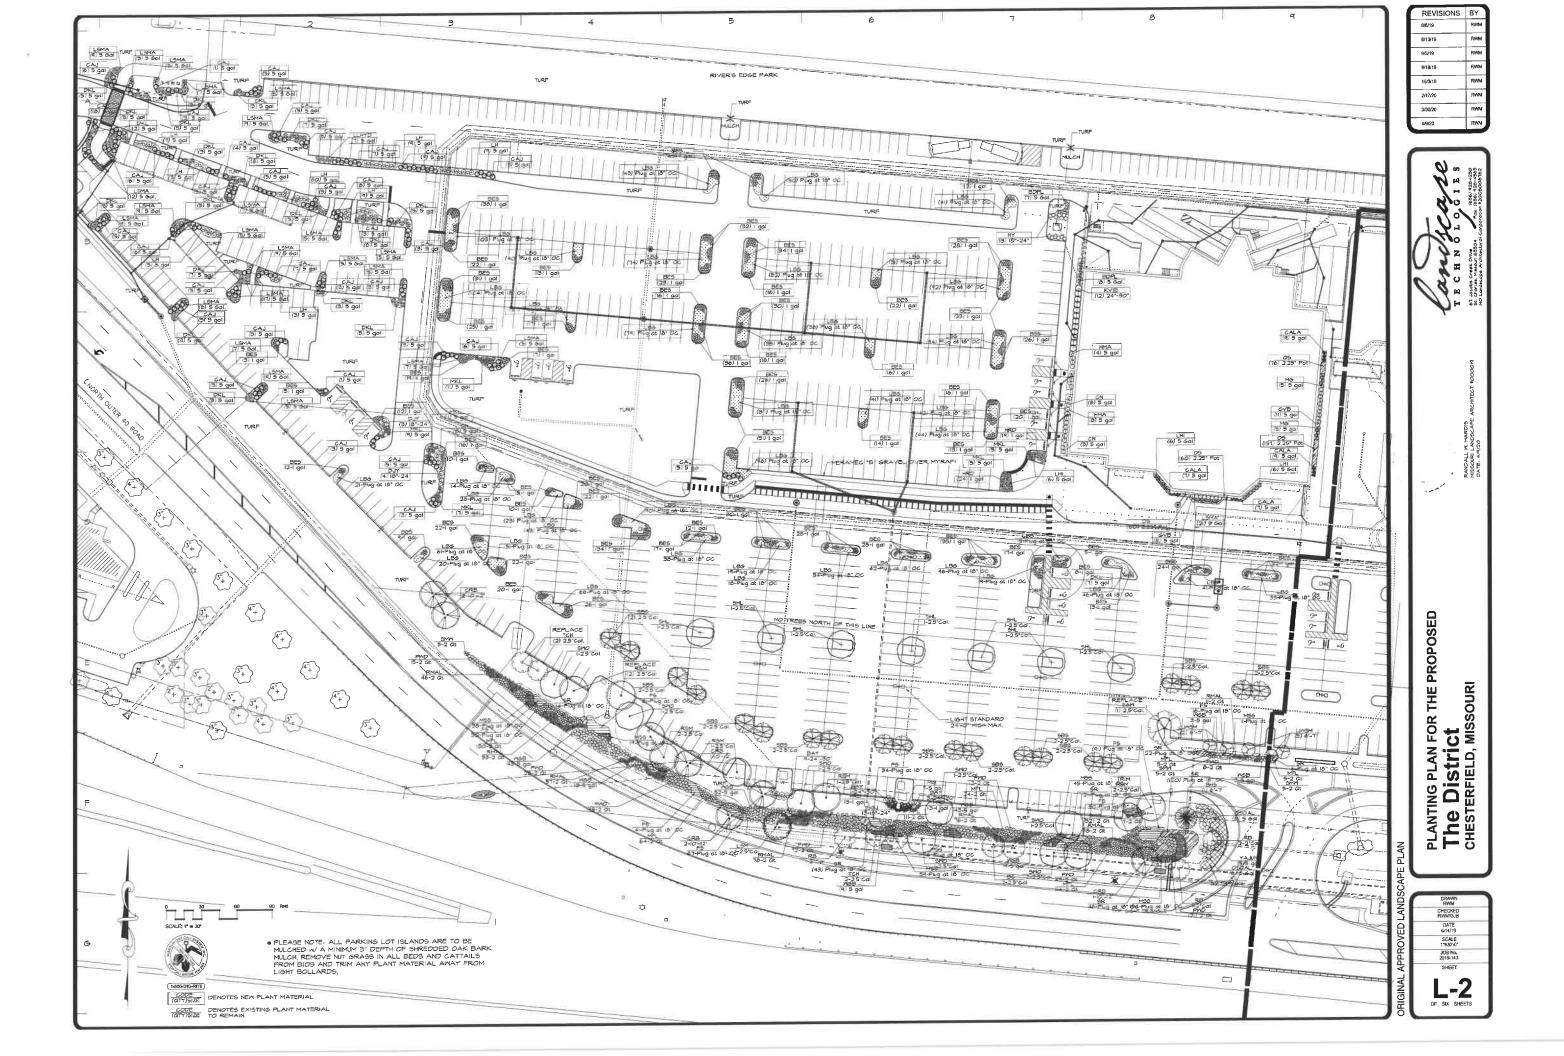

UPDATED OCTOBER 29, 2020

Sheet Name: SIDEWALK PLANS

Date: OCTOBER 4, 2019

SPADE-CUT EDGE DETAIL

DECIDUOUS TREE PLANTING

9/3/19 9/18/19 10/3/19 2/17/20 3/30/20

4/9/20

REVISIONS BY

**Q** ~ NA 4,0

PROPOSED **FOR THE** PLAN

ISSOURI PLANTING S S S S PHASE ONE PLAN

The Distric

CHESTERFIELD, N

DRAWN CHECKED RWMGJB SCALE 1"=100"-0" JOB No. 2019-143 SHEET L-1

100% completion.

5.) A written guarantee shall be provided to the owner per conditions outlined in ₹ above.