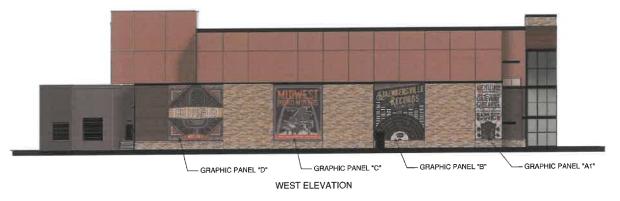

Figure 2: Proposed Locations of Painted Graphics

The applicant is proposing that the painted graphics be located on the east and west elevations of The Factory. It should be noted that the graphics on the west elevation will be highly visible from the entrance into the development and from off-site, particularly from the Monarch Chesterfield Levee Trail and North Outer 40 Road.

## **Proposed Changes**

There are seven proposed graphics in total – three (3) will be located on the east elevation, and four (4) will be located on the west elevation (Figure 3). The proposed graphics are comprised of paint applied to the existing thin brick veneer (Figure 4). The application of the paint will be muted and distressed, and the colors are similar to those used throughout the development. The applicant has provided a brief narrative explaining the rationale behind the proposed graphics and how they further the vintage industrial architectural style. Also provided in the ARB packet is a full list of materials and colors for each elevation of The Factory.

OFFICE THIRD FLOOR 26:-0"

VENUE SECOND FLOOR

BLACK STEEL C-CHANNEL SURROUND AT WINDOW SYSTEM MT-1

GRAPHIC PANEL "D"

GRAPHIC PANEL "C" GRAPHIC PANEL "B" GRAPHIC PANEL "A"

GRAPHIC PANEL "A1"

GRAPHICS TO BE PAINTED OVER THE THE BRICK VENEER ON THE EAST AND WEST SIDE OF BUILDING "C".

THE GRAPHICS ARE COMPLIMENTRY TO THE VINTAGE INDUSTRIAL LOOK OF THE BUILDING AND THE CENTER KNOWN AS "THE DISTRICT"

Building Graphics – The District's Vintage Industrial architectural style will be represented on the exterior of buildings with a vintage design graphic painted on the building wall. Colors should be muted (distressed) and the theme should highlight history, tradition, or culture of days past. This adds to the retro feel of the vintage industrial style. The appearance of industrial buildings depends in great part on the artistic treatment with the vintage wall graphics.