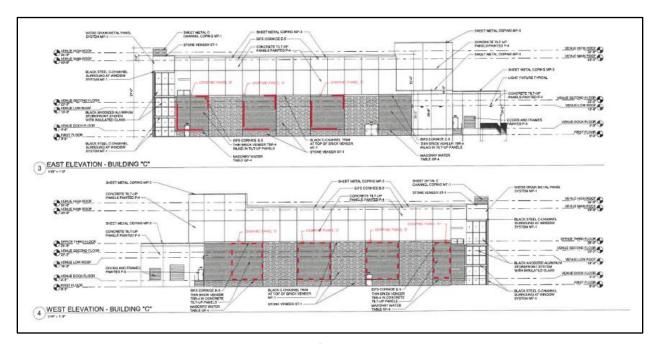

C2

ORIGINAL APPROVED ELEVATIONS BLDG "C"

UPDATED OCTOBER 29, 2020

Sheet Name: EXTERIOR ELEVATIONS - BLDG "C"

Date: AUGUST 16, 2019 REVISED - OCTOBER 4, 2019

Chicolinic

ARCHIECIS

Chicolini Associates Architects Interior Design I Graphics
4811 South Barrianced Barrian
Sanct Lands of Standard 273
Sanct Lands of Standard 273

SOUTH ELEVATION

NORTH ELEVATION

EAST ELEVATION

WEST ELEVATION

PERSPECTIVE VIEW

ORIGINAL APPROVED COLOR ELEVATIONS - BLDG C

UPDATED OCTOBER 29, 2020

Sheet Name: COLOR ELEVATION - BLDG "C"

PROPOSED EXTERIOR ELEVATIONS WITH PROPOSED WALL GRAPHICS

UPDATED OCTOBER 29, 2020

Sheet Name: EXTERIOR ELEVATIONS - BLDG "C"

Date: AUGUST 16, 2019

REVISED - OCTOBER 4, 2019

AT TOP OF BRICK VENEER

STONE VENEER ST-1