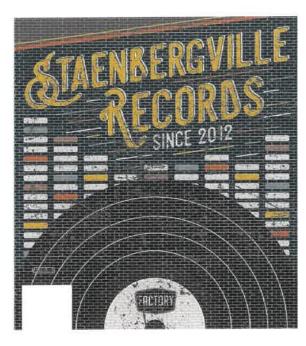

OFFICE THIRD FLOOR 26:-0"

VENUE SECOND FLOOR

BLACK STEEL C-CHANNEL SURROUND AT WINDOW SYSTEM MT-1

GRAPHIC PANEL "D"

GRAPHIC PANEL "C" GRAPHIC PANEL "B" GRAPHIC PANEL "A"

GRAPHIC PANEL "A1"

GRAPHICS TO BE PAINTED OVER THE THE BRICK VENEER ON THE EAST AND WEST SIDE OF BUILDING "C".

THE GRAPHICS ARE COMPLIMENTRY TO THE VINTAGE INDUSTRIAL LOOK OF THE BUILDING AND THE CENTER KNOWN AS "THE DISTRICT"

Building Graphics – The District's Vintage Industrial architectural style will be represented on the exterior of buildings with a vintage design graphic painted on the building wall. Colors should be muted (distressed) and the theme should highlight history, tradition, or culture of days past. This adds to the retro feel of the vintage industrial style. The appearance of industrial buildings depends in great part on the artistic treatment with the vintage wall graphics.