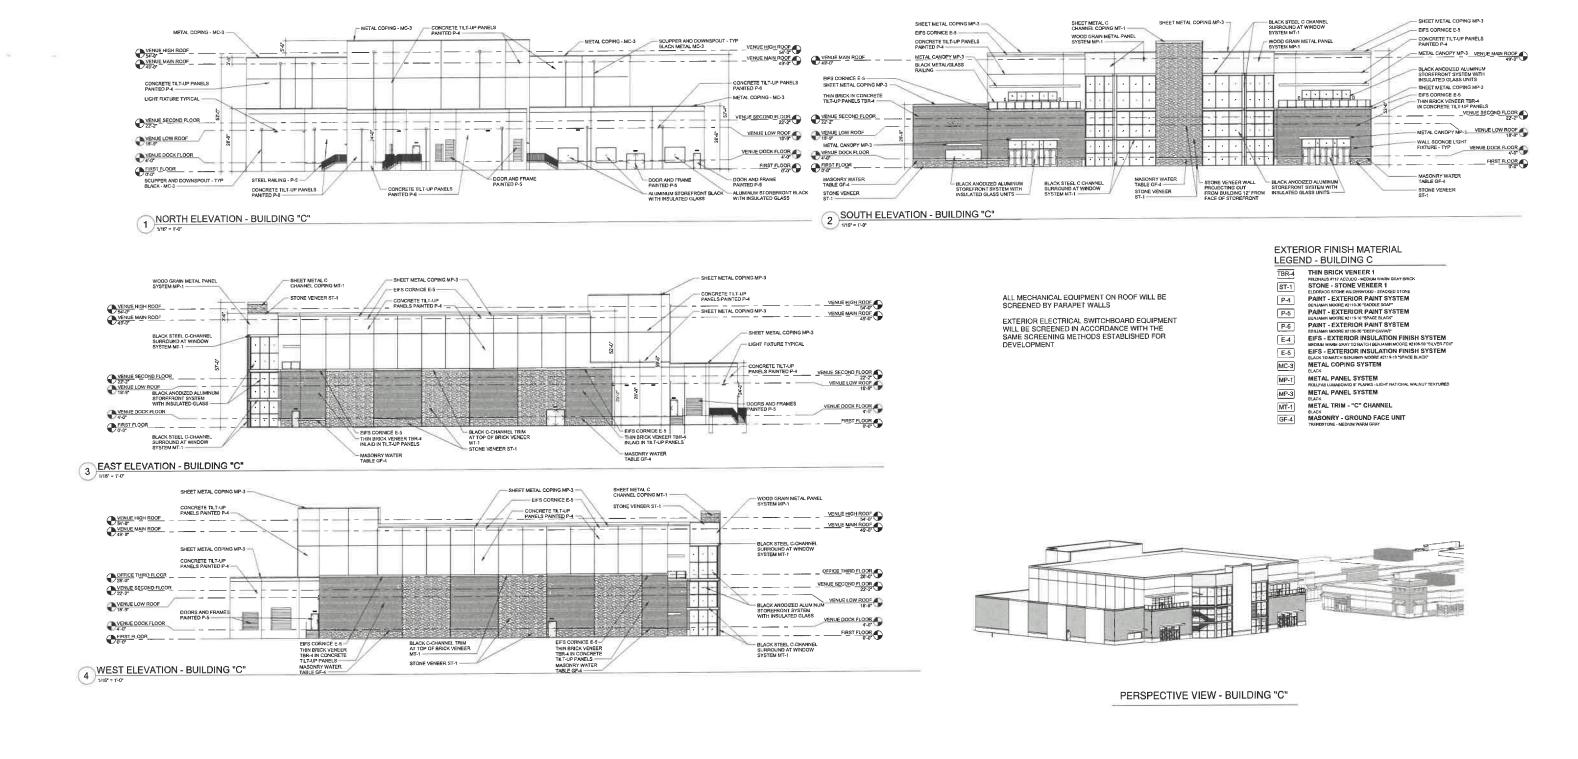

GRAPHICS TO BE PAINTED OVER THE THE BRICK VENEER ON THE EAST AND WEST SIDE OF BUILDING "C".

THE GRAPHICS ARE COMPLIMENTRY TO THE VINTAGE INDUSTRIAL LOOK OF THE BUILDING AND THE CENTER KNOWN AS "THE DISTRICT"

Building Graphics – The District's Vintage Industrial architectural style will be represented on the exterior of buildings with a vintage design graphic painted on the building wall. Colors should be muted (distressed) and the theme should highlight history, tradition, or culture of days past. This adds to the retro feel of the vintage industrial style. The appearance of industrial buildings depends in great part on the artistic treatment with the vintage wall graphics.

OFFICE THIRD FLOOR 26:-0"

VENUE SECOND FLOOR

BLACK STEEL C-CHANNEL SURROUND AT WINDOW SYSTEM MT-1

GRAPHIC PANEL "D"

GRAPHIC PANEL "C" GRAPHIC PANEL "B" GRAPHIC PANEL "A"

GRAPHIC PANEL "A1"

GRAPHICS TO BE PAINTED OVER THE THE BRICK VENEER ON THE EAST AND WEST SIDE OF BUILDING "C".

THE GRAPHICS ARE COMPLIMENTRY TO THE VINTAGE INDUSTRIAL LOOK OF THE BUILDING AND THE CENTER KNOWN AS "THE DISTRICT"

Building Graphics – The District's Vintage Industrial architectural style will be represented on the exterior of buildings with a vintage design graphic painted on the building wall. Colors should be muted (distressed) and the theme should highlight history, tradition, or culture of days past. This adds to the retro feel of the vintage industrial style. The appearance of industrial buildings depends in great part on the artistic treatment with the vintage wall graphics.

PROPOSED WALL GRAPHICS

Sheet Name: GRAPHIC PANELS

Date: OCTOBER 29, 2020

1 NORTH ELEVATION - BUILDING "N"

2 EAST ELEVATION - BUILDING "N"

3 SOUTH ELEVATION - BUILDING "N"

WEST ELEVATION - BUILDING "N"

Sheet Name: EXTERIOR ELEVATIONS - BLDG "N"