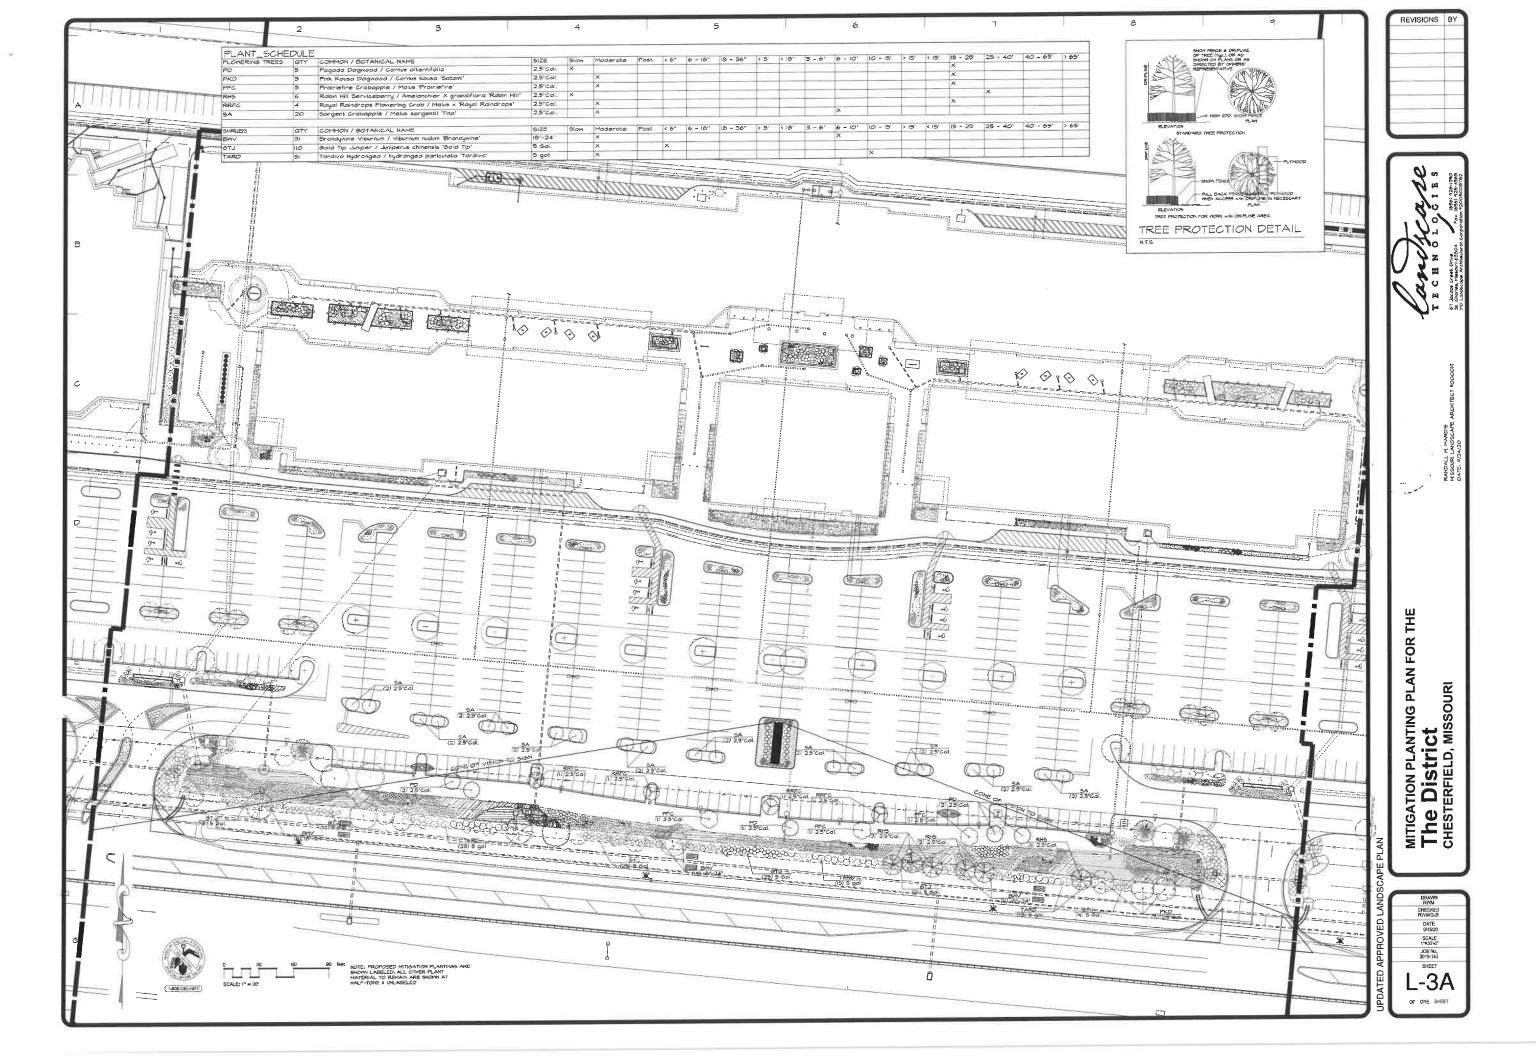

UPDATED OCTOBER 29, 2020

Sheet Name: SIDEWALK PLANS

Date: OCTOBER 4, 2019

SPADE-CUT EDGE DETAIL

DECIDUOUS TREE PLANTING

9/3/19 9/18/19 10/3/19 2/17/20 3/30/20

4/9/20

REVISIONS BY

**Q** ~ NA 4,0

PROPOSED **FOR THE** PLAN

ISSOURI PLANTING S S S S PHASE ONE PLAN

The Distric

CHESTERFIELD, N

DRAWN CHECKED RWMGJB SCALE 1"=100"-0" JOB No. 2019-143 SHEET L-1

100% completion.

5.) A written guarantee shall be provided to the owner per conditions outlined in ₹ above.