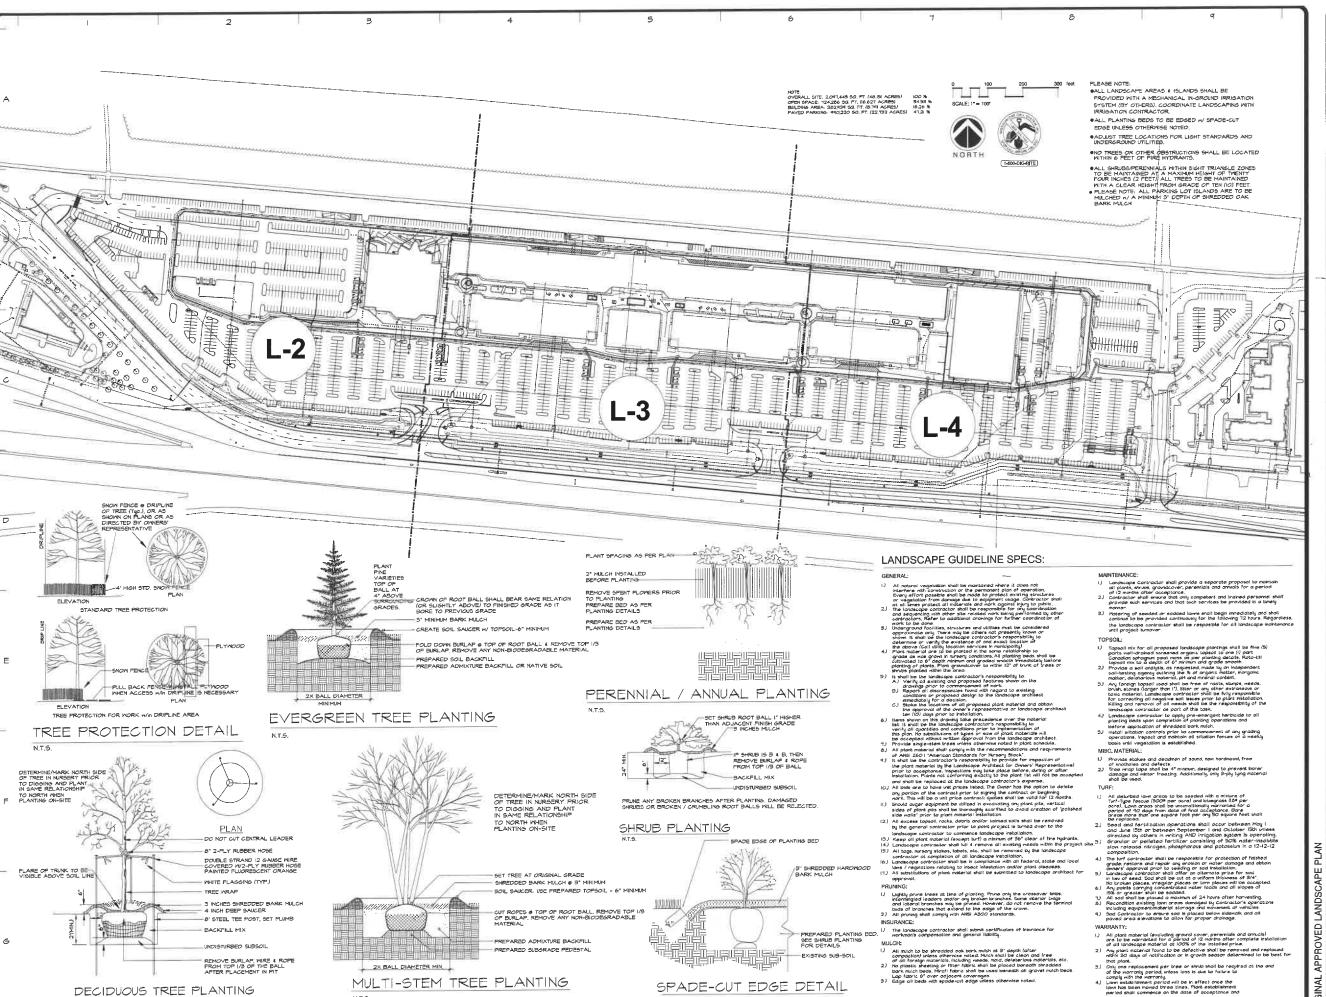

**Q** ~ NA 4,0

PROPOSED **FOR THE** PLAN

ISSOURI PLANTING S S S S PHASE ONE PLAN

The Distric

CHESTERFIELD, N

DRAWN CHECKED RWMGJB SCALE 1"=100"-0" JOB No. 2019-143 SHEET L-1

100% completion.

5.) A written guarantee shall be provided to the owner per conditions outlined in ₹ above.