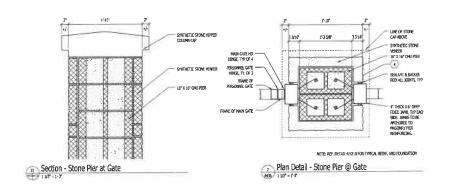

Date: AUGUST 16, 2019

EXISTING SCREENING SYSTEM FOR TRASH ENCLOSURES

EXISTING SCREENING SYSTEM FOR SOUTH ELEVATION OF DEVELOPMENT AT UTILITY LOCATIONS

EXISTING SCREENING SYSTEM FOR ELECTRICAL SWITCHGEAR

EXISTING SCREENING SYSTEM FOR SANITARY PUMP STATION

EXISTING SCREENING SYSTEM FOR SOUTH ELEVATION OF DEVELOPMENT AT UTILITY LOCATIONS

ALL NEW SCREENING REQUIRED FOR DEVELOPMENT WILL MATCH THE EXISTING SCREENING SYSTEMS ESTABLISHED AND APPROVED FOR THE DEVELOPMENT

ORIGINAL APPROVED SCREENING SYSTEMS

Sheet Name: PHOTOGRAPHS - EXISTING SCREENING SYSTEMS

Date: AUGUST 16, 2019

\* ALL MECHANICAL EQUIPMENT ON THE ROOF WILL BE EITEHR SCREENED BY THE PARAPET WALLS OF THE BUILDING OR PER THE MECH SCREENWALL THAT EXISTS CURRENTLY IN THE DEVELOPMENT SEE STRUCTURAL SE ORANGES 1 - SHI1