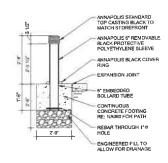

ORIGINAL APPROVED SCREENING SYSTEMS

Sheet Name: SCREENING @ RTU'S & TRASH

Date: AUGUST 16, 2019

SIDEWALK PLAN - BUILDING "C"

BOLLARD FOOTING DETAIL

1/2" = 1'-0"

SIDEWALK PLAN - BUILDING "O"

ORIGINAL APPROVED SIDEWALK PLANS

UPDATED OCTOBER 29, 2020

Sheet Name: SIDEWALK PLANS

Date: OCTOBER 4, 2019

SPADE-CUT EDGE DETAIL

DECIDUOUS TREE PLANTING

9/3/19 9/18/19 10/3/19 2/17/20 3/30/20

4/9/20

REVISIONS BY