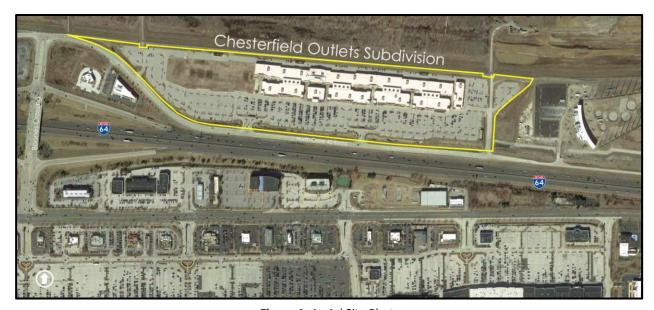

Figure 1: Aerial Site Photo

Elevations for a 48.15 acre site within the "PC" Planned Commercial District located north of N Outer 40 Road and east of Boone's Crossing.

(17T420027)