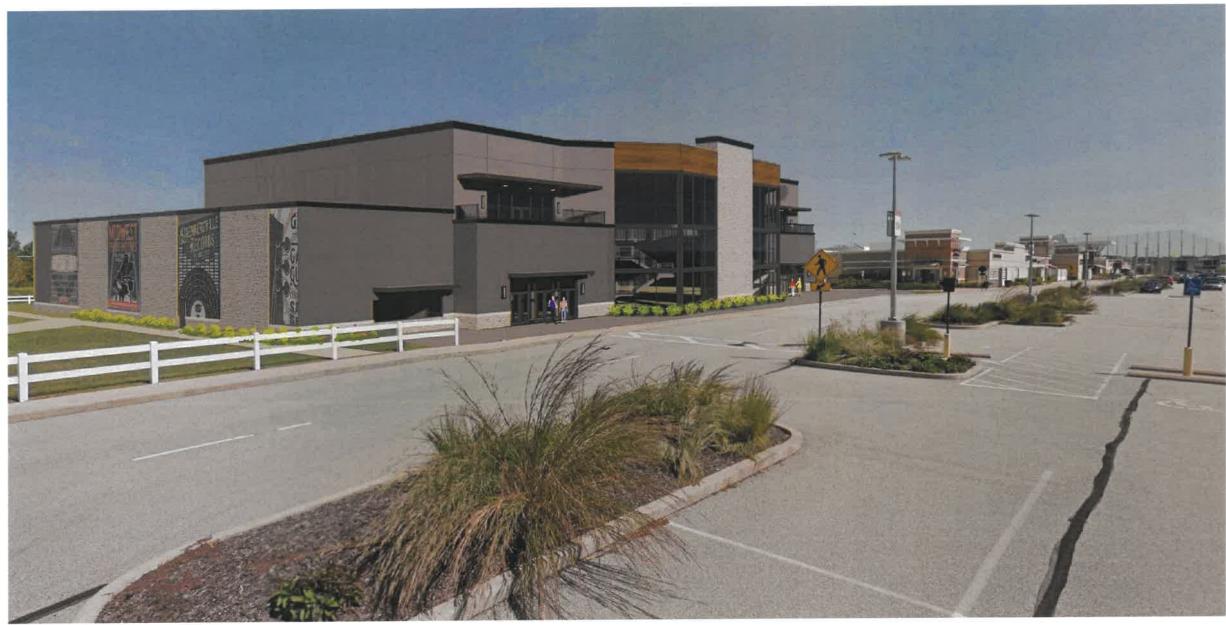

## **PROPOSAL SUMMARY**

Chiodini Architects, on behalf of The District, has submitted a request for Amended Architectural Elevations for an indoor theater ("The Factory") located at the western end of The District. The request is for approval of painted graphics on the east and west elevations of The Factory. The proposed changes are limited entirely to the elevations themselves, with no proposed changes to the parking lot, landscaping, or building footprint.

Figure 2: Proposed Locations of Painted Graphics

The applicant is proposing that the painted graphics be located on the east and west elevations of The Factory. It should be noted that the graphics on the west elevation will be highly visible from the entrance into the development and from off-site, particularly from the Monarch Chesterfield Levee Trail and North Outer 40 Road.

## **Proposed Changes**

There are seven proposed graphics in total – three (3) will be located on the east elevation, and four (4) will be located on the west elevation (Figure 3). The proposed graphics are comprised of paint applied to the existing thin brick veneer (Figure 4). The application of the paint will be muted and distressed, and the colors are similar to those used throughout the development. The applicant has provided a brief narrative explaining the rationale behind the proposed graphics and how they further the vintage industrial architectural style. Also provided in the ARB packet is a full list of materials and colors for each elevation of The Factory.

GRAPHICS TO BE PAINTED OVER THE THE BRICK VENEER ON THE EAST AND WEST SIDE OF BUILDING "C".

THE GRAPHICS ARE COMPLIMENTRY TO THE VINTAGE INDUSTRIAL LOOK OF THE BUILDING AND THE CENTER KNOWN AS "THE DISTRICT"

PROPOSED RENDERING WITH PROPOSED WALL GRAPHICS

Sheet Name: BUILDING C RENDERING W/GRAPHICS Date: OCTOBER 29, 2020

PERSPECTIVE VIEW - BUILDING "C"

Building Graphics – The District's Vintage Industrial architectural style will be represented on the exterior of buildings with a vintage design graphic painted on the building wall. Colors should be muted (distressed) and the theme should highlight history, tradition, or culture of days past. This adds to the retro feel of the vintage industrial style. The appearance of industrial buildings depends in great part on the artistic treatment with the vintage wall graphics.