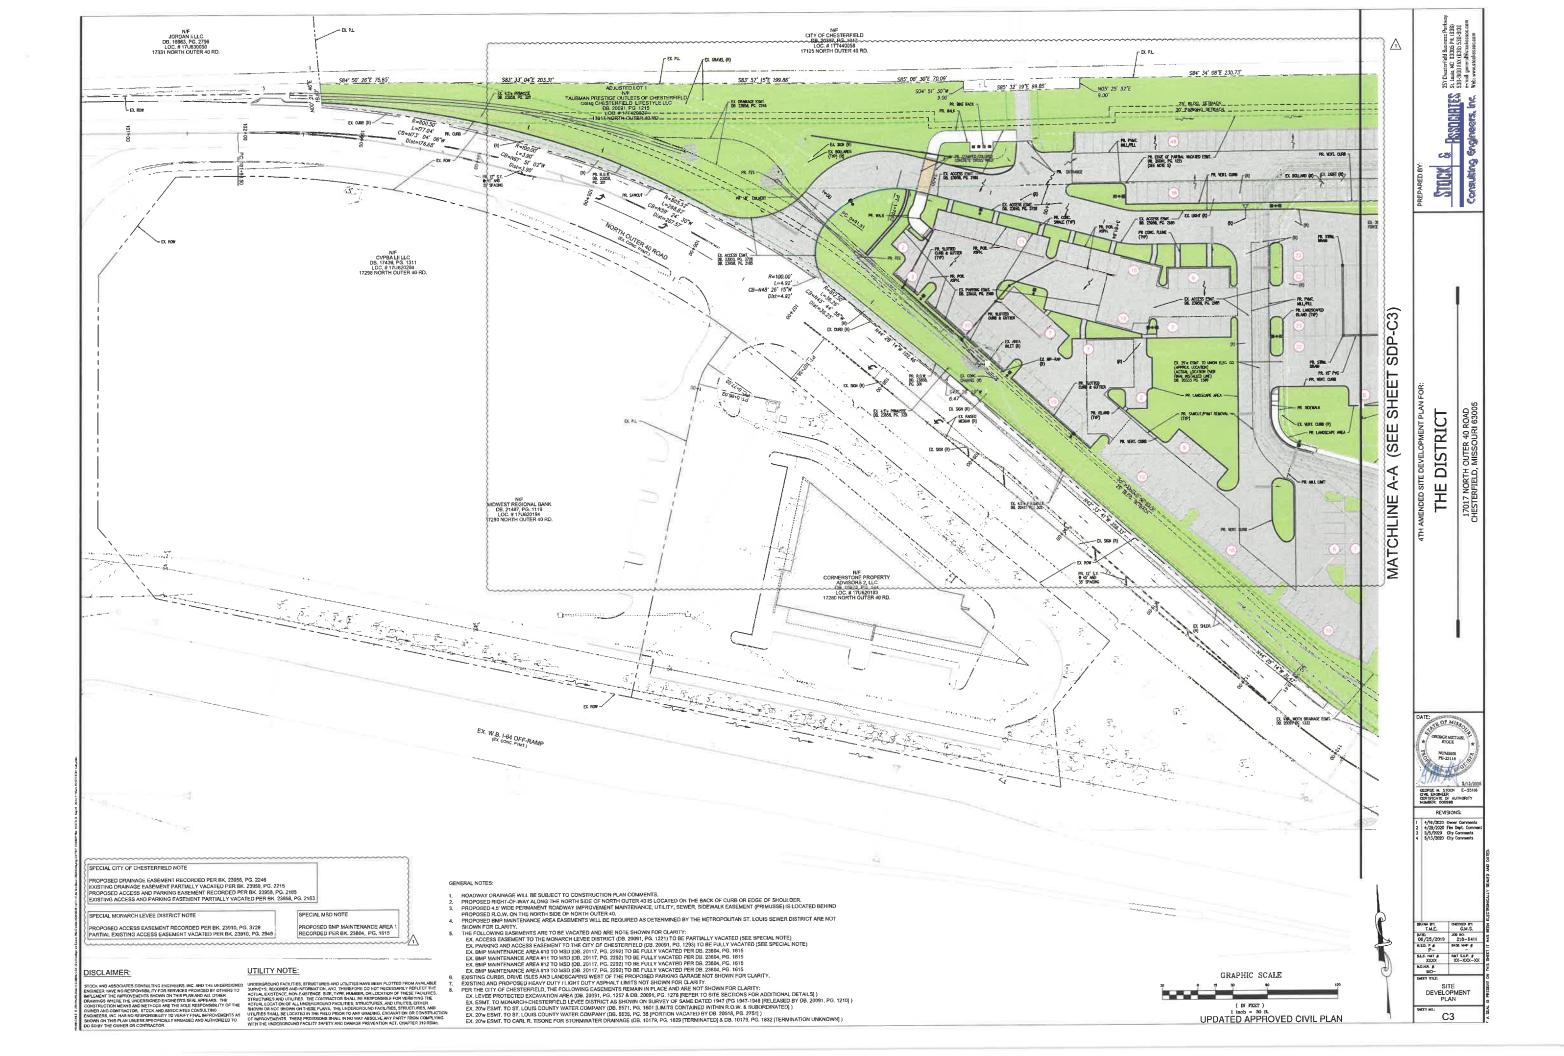

Elevations for a 48.15 acre site within the "PC" Planned Commercial District located north of N Outer 40 Road and east of Boone's Crossing.

(17T420027)

## PROPOSED SITE DEVELOPMENT INFORMATION

- OVERALL LOT AREA = 48.151 acres ± (2,097,445 s.f.)
- PROPOSED BUILDING FOOTPRINTS = 374,769 s.f. G.F.A. [362,259 s.f. G.L.A.]
  GROSS FLOOR AREA (G.F.A.) [GROSS LEASABLE AREA (G.L.A.)]
- FLOOR AREA RATIO (F.A.R.) = 374.769 s.f. G.F.A. / 2,097,445 S.F. SITE = 17.89%
- (ORDINANCE #3049 MAX FLOOR AREA = 500,000 s.f.)
- OPEN SPACE CALCULATIONS OVERALL AREA TOTAL BUILDING AREA
- N SPACE CALCULATIONS
  VERPLIA REFS. = 2,097.445 s.f. (48.151 acres ±) = 100%
  TOTAL BUILDING AREA = 374.769 s.f. (8.604 acres ±) = 17.87%
  TOTAL PAYED PARKING AREA = 1,046.225 s.f. (2.958 acres ±) = 49.83%
  TOTAL OPEN SPACE = 677.453 s.f. (15.552 acres ±) = 32.30%
- NOTE: 30% OPEN SPACE IS REQUIRED FOR THIS DEVELOPMENT BY CITY OF CHESTERFIELD ORDINANCE 3049, SECTION B.3.A. THE EXISTING STORM WATER IMPROVEMENTS COMPLY WITH THIS REQUIREMENT.