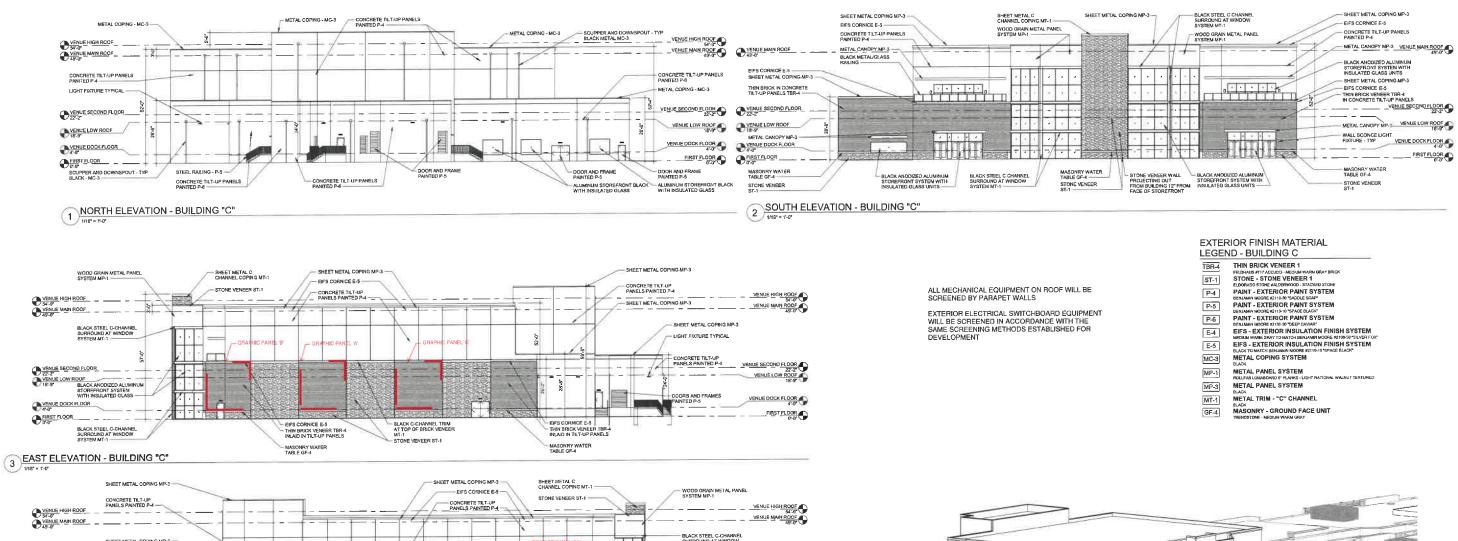

C2

ORIGINAL APPROVED ELEVATIONS BLDG "C"

UPDATED OCTOBER 29, 2020

Sheet Name: EXTERIOR ELEVATIONS - BLDG "C"

Date: AUGUST 16, 2019 REVISED - OCTOBER 4, 2019

Chicolinic

ARCHIECIS

Chicolini Associates Architects Interior Design I Graphics
4811 South Barrianced Barrian
Sanct Lands of Standard 273
Sanct Lands of Standard 273

SOUTH ELEVATION

NORTH ELEVATION

EAST ELEVATION

WEST ELEVATION

PERSPECTIVE VIEW

ORIGINAL APPROVED COLOR ELEVATIONS - BLDG C

UPDATED OCTOBER 29, 2020

Sheet Name: COLOR ELEVATION - BLDG "C"

PROPOSED EXTERIOR ELEVATIONS WITH PROPOSED WALL GRAPHICS

UPDATED OCTOBER 29, 2020

Sheet Name: EXTERIOR ELEVATIONS - BLDG "C"

Date: AUGUST 16, 2019

REVISED - OCTOBER 4, 2019

AT TOP OF BRICK VENEER

STONE VENEER ST-1

CONCRETE TILT-UP

OFFICE THIRD FLOOR

VENUE SECOND FLOOR

VENUE DOCK FLOOR FIRST FLOOR

4 WEST ELEVATION - BUILDING "C"

Proposed Renonovation and Expansion 17057 North Outer 40 Road Chesterfield, Missouri 63005

OFFICE THIRD FLOOR 26:-0"

VENUE SECOND FLOOR

BLACK STEEL C-CHANNEL SURROUND AT WINDOW SYSTEM MT-1

GRAPHIC PANEL "D"

GRAPHIC PANEL "C" GRAPHIC PANEL "B" GRAPHIC PANEL "A"

GRAPHIC PANEL "A1"

GRAPHICS TO BE PAINTED OVER THE THE BRICK VENEER ON THE EAST AND WEST SIDE OF BUILDING "C".

## EXTERIOR FINISH MATERIAL LEGEND - BUILDING N

ST-1

STONE - STONE VENEER 1

ÉLDORADO STONE #ALDERWOOD

PAINT - EXTERIOR PAINT SYSTEM
SKOJI WHITE - SW 7042 EP-1

SHOUND STEEL ON THE PAINT SYSTEM ACCESSIBLE BEIGE. SWYDDS PAINT SYSTEM HELDER TAUTE SWYDDS PAINT SYSTEM COBALT STORE. PPG 124-17 EP-3

EP-4

PAINT - EXTERIOR PAINT SYSTEM
GRIFFIN - SW7025
METAL COPING SYSTEM
BLACK EP-10 MC-1

METAL SCUPPERS & DOWNSPOUTS MC-2

METAL PANEL SYSTEM
ROLLFAB - SUPER DAKTEXTURED MP-1

MP-2 MT-1 METAL PANEL SYSTEM
ALPONG CFB BLUE
METAL TRIM - "C" CHANNEL
BLACK

MASONRY - GROUND FACE UNIT TRENDSTONE MEDIUM WARM GRAY

ORIGINAL APPROVED ELEVATIONS BLDG "N"

SOUTH ELEVATION

WEST ELEVATION

NORTH ELEVATION

EAST ELEVATION

PERSPECTIVE VIEW

ORIGINAL APPROVED COLOR ELEVATIONS - BLDG N