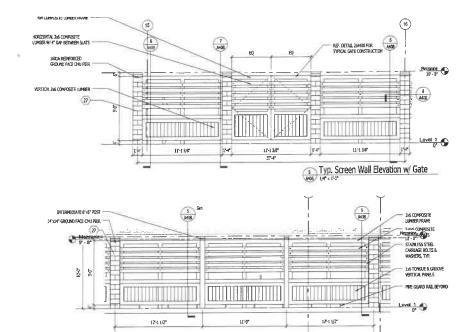

Date: AUGUST 16, 2019

EXISTING SCREENING SYSTEM FOR TRASH ENCLOSURES

EXISTING SCREENING SYSTEM FOR SOUTH ELEVATION OF DEVELOPMENT AT UTILITY LOCATIONS

EXISTING SCREENING SYSTEM FOR ELECTRICAL SWITCHGEAR

EXISTING SCREENING SYSTEM FOR SANITARY PUMP STATION

EXISTING SCREENING SYSTEM FOR SOUTH ELEVATION OF DEVELOPMENT AT UTILITY LOCATIONS

ALL NEW SCREENING REQUIRED FOR DEVELOPMENT WILL MATCH THE EXISTING SCREENING SYSTEMS ESTABLISHED AND APPROVED FOR THE DEVELOPMENT

ORIGINAL APPROVED SCREENING SYSTEMS

Sheet Name: PHOTOGRAPHS - EXISTING SCREENING SYSTEMS

Date: AUGUST 16, 2019

\* ALL MECHANICAL EQUIPMENT ON THE ROOF WILL BE EITEHR SCREENED BY THE PARAPET WALLS OF THE BUILDING OR PER THE MECH SCREENWALL THAT EXISTS CURRENTLY IN THE DEVELOPMENT SEE STRUCTURAL SE ORANGES 1 - SHI1