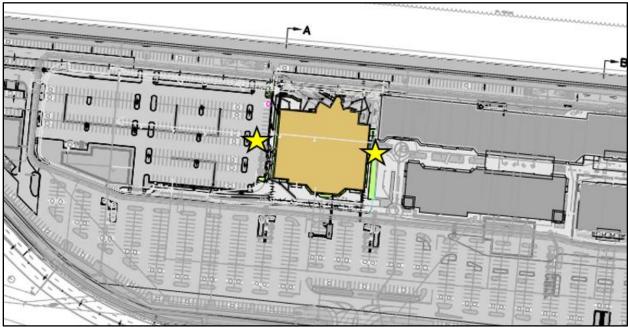

Figure 2: Proposed Locations of Painted Graphics

The applicant is proposing that the painted graphics be located on the east and west elevations of The Factory. It should be noted that the graphics on the west elevation will be highly visible from the entrance into the development and from off-site, particularly from the Monarch Chesterfield Levee Trail and North Outer 40 Road.

## **Proposed Changes**

There are seven proposed graphics in total – three (3) will be located on the east elevation, and four (4) will be located on the west elevation (Figure 3). The proposed graphics are comprised of paint applied to the existing thin brick veneer (Figure 4). The application of the paint will be muted and distressed, and the colors are similar to those used throughout the development. The applicant has provided a brief narrative explaining the rationale behind the proposed graphics and how they further the vintage industrial architectural style. Also provided in the ARB packet is a full list of materials and colors for each elevation of The Factory.