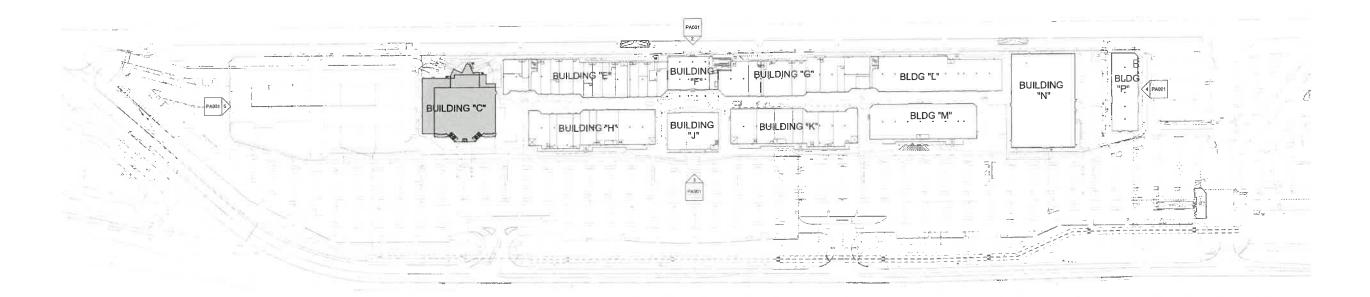

neutral, simple and natural.

Building Graphics - The District's Vintage Industrial architectural style will be represented on the exterior of buildings with a vintage design graphic painted on the building wall. Colors should be muted (distressed) and the theme should highlight history, tradition, or culture of days past. This adds to the retro feel of the vintage industrial style. The appearance of industrial buildings depends in great part on the artistic treatment with the vintage wall



Sheet Name: ARCHITECTURAL STATEMENT

Date: UPDATED NOVEMBER 30, 2020









# CONCEPTUAL MASTER PLAN





# OVERALL COLOR SITE PLAN

ORIGINAL APPROVED OVERALL COLOR SITE PLAN

UPDATED OCTOBER 29, 2020

Sheet Name: OVERALL COLOR SITE PLAN - PHASE 1 Date: AUGUST 16, 2019
REVISED: AUGUST 28, 2019







## OVERALL SITE PLAN - PHASE 1

scale: 1" = 100"



## **OVERALL SOUTH ELEVATION - PHASE 1**

scale: 1" = 6



**OVERALL NORTH ELEVATION - PHASE 1** 

scale: 1" = 80'



**OVERALL EAST ELEVATION - PHASE 1** 

scale: 1" = 80'



ORIGINAL APPROVED PHASE 1 - OVERALL PLAN & ELEVATIONS UPDATED OCTOBER 29, 2020

Sheet Name: PHASE 1 - OVERALL PLAN & ELEVATIONS Date: AUGUST 16, 2019



Chicaline
ARCAPITECIS
Chicalini Associated is Interior Design 1 Graphics
Edit Scott Americance (Mad. Studio 513
Edit Scott (Mad. 1417) 47 131 2009



TOP GOLF ON THE EAST SIDE OF THE DEVELOPMENT



FIRST COMMUNITY BUILDING ACROSS HIGHWAY ON THE SOUTH SIDE OF THE DEVELOPMENT



BANK BUILDING ON THE WEST SIDE OF THE DEVELOPMENT

Sheet Name: SURRONDING AREA PHOTOGRAPHS Date: AUGUST 16, 2019









LOOKING SOUTHEAST