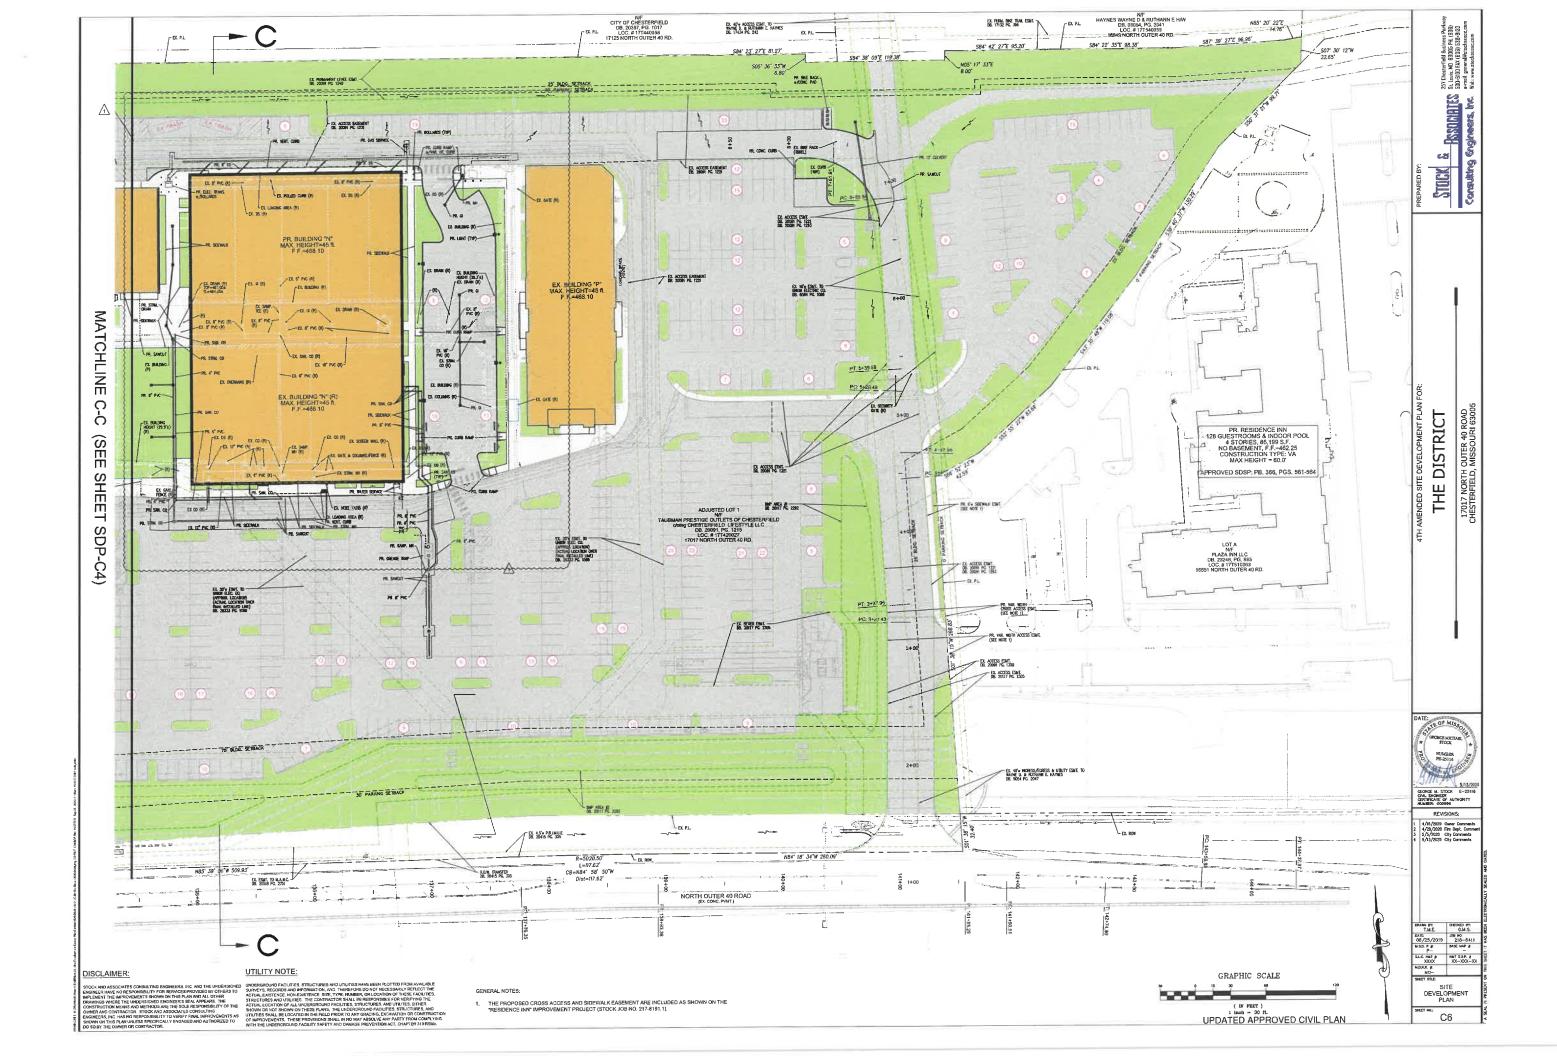

## PROPOSED SITE DEVELOPMENT INFORMATION

- OVERALL LOT AREA = 48.151 acres ± (2,097,445 s.f.)
- PROPOSED BUILDING FOOTPRINTS = 374,769 s.f. G.F.A. [362,259 s.f. G.L.A.]
  GROSS FLOOR AREA (G.F.A.) [GROSS LEASABLE AREA (G.L.A.)]
- FLOOR AREA RATIO (F.A.R.) = 374.769 s.f. G.F.A. / 2,097,445 S.F. SITE = 17.89%
- (ORDINANCE #3049 MAX FLOOR AREA = 500,000 s.f.)
- OPEN SPACE CALCULATIONS OVERALL AREA TOTAL BUILDING AREA
- N SPACE CALCULATIONS
  VERPLIA REFS. = 2,097.445 s.f. (48.151 acres ±) = 100%
  TOTAL BUILDING AREA = 374.769 s.f. (8.604 acres ±) = 17.87%
  TOTAL PAYED PARKING AREA = 1,046.225 s.f. (2.958 acres ±) = 49.83%
  TOTAL OPEN SPACE = 677.453 s.f. (15.552 acres ±) = 32.30%
- NOTE: 30% OPEN SPACE IS REQUIRED FOR THIS DEVELOPMENT BY CITY OF CHESTERFIELD ORDINANCE 3049, SECTION B.3.A. THE EXISTING STORM WATER IMPROVEMENTS COMPLY WITH THIS REQUIREMENT.

GRAPHIC SCALE

( IN FEET ) 1 inch = 120 ft.

- PARKING CALCULATIONS
  REQUIRED PARKING = 4.50 SPACES PER 1.000 s.f. OF LEASABLE FLOOR AREA (RETAIL CENTER) (a\*)
  1.00 SPACES PER 4 SEATS (THEATER, INDOOR) (b)
- ACCESSIBLE PARKING = ACCESSIBLE PARKING PROVIDED PER CODE:
  501 1,000 SPACES: 2% OF TOTAL
  1,001 AND OVER SPACES: 20 PLUS ONE ONE FOR EACH 100 OR FRACTION THEREOF,
  OVER 1,000 SPACES.
- PER SECTION 31-04-04.D.12.a: RETAIL CENTER, WITH PERCENTAGE OF GROSS FLOOR AREA" IN RESTAURANT USE 0% - 10% WITH A CENTER SIZE OF 100,001 s.f. - 400,000 s.f. GROSS FLOOR AREA MODIFIED TO LEASABLE FLOOR AREA
- SUBSECTION (1). FOR RETAIL CENTERS THAT INCLUDE A THEATER USE WITH MORE THAN TWO HUNDRED FIFTY (250) SEATS, THE MINIMUM PARKING REQUIREMENT FOR THE THEATER PORTION OF THE DEVELOPMENT SHALL BE PARKED AS A STAND-ALONE USE.

## PARKING PROVIDED = 2,462 SPACES (INCLUDES 43 ACCESSIBLE SPACES) [+317 SURPLUS SPACES (+14.78%)]

- ACCESSIBLE CAR PARKING SPACES SHALL BE AT LEAST 9 ft. WIDE WITH AN ADJACENT 5 ft. WIDE DESIGNATED ACCESS AISLE: VANH-ACCESSIBLE PARKING SPACES SHALL BE AT LEAST 9 ft. WIDE WITH AN ADJACENT 8 ft. WIDE DESIGNATED ACCESS AISLE: POR EVERY A OF REPACTION OF A ACCESSIBLE PARKING SPACES, AT LEAST ONE SHALL BE A VANH-ACCESSIBLE PARKING SPACE. 2 ACCESSIBLE SPACES MAY BE PROVIDED ON EACH SIDE OF A SHARED ACCESS
- ACCESSIBLE PARKING SPACES SHALL BE IDENTIFIED BY A SIGN SHOWING THE INTERNATIONAL SYMBOL OF ACCESSIBILITY. SIGNAGE SHALL NOT BE OBSCURED BY A VEHICLE PARKED IN THE SPACE.

- LOADING CALCULATIONS

  RECUIRED LOADING 

  FIVE (5) 10" x 40" LOADING SPACES FOR RETAIL CENTERS HAVING 150,001-200,000 s.f. 
  PLUS ONE (1) ADDITIONAL 10" x 40" SPACE FOR EACH ADDITIONAL 100,000 s.f. OF BUILDING AREA. (a) 
  TWO (2) 10" x 25" AND ONE (1) 10" x 40" LOADING SPACES FOR INDOOR THEATERS HAVING 
  25,001-100,000 s.f. OF BUILDING AREA (b)
  - = RETAIL CENTER: 310,196 s.f. LEASABLE FLOOR AREA REQUIRES: 7 10 x 40 'LOADING SPACES INDOOR THEATER: 52,058 s.f. LEASABLE FLOOR AREA REQUIRES: 2 10' x 25' AND 1 10' x 40' LOADING SPACES
  - = TOTAL: 2 10' x 25' AND 8 10' x 40'
- NOTE: (a) PER SECTION 31-04-04.D.12 c: RETAIL CENTERS SHALL PROVIDE LOADING SPACES IN ACCORDANCE WITH SECTION 31-04-04(E), TABLE A.
- PER SECTION 31-04-04,D.9: INDOOR THEATER AS A STAND ALONE USE SHALL BE IN ACCORDANCE WITH SECTION 31-04-04(E), TABLE B
- PROVIDED LOADING = RETAIL CENTER: 4 1.2x-80° BUS PARKING, 1 10x70° LOADING AREA, 1 10x90° LOADING AREA,
  1 10x15° LOADING AREA, 1 10x180° LOADING AREA, 3 12x100° LOADING AREA,
  1 10x16° LOADING AREA, 1 13x28° DIS PARKING, 1 10x41° LOADING AREA,
  3 10x15° LOADING AREA, 1 13x28° DROP OFF