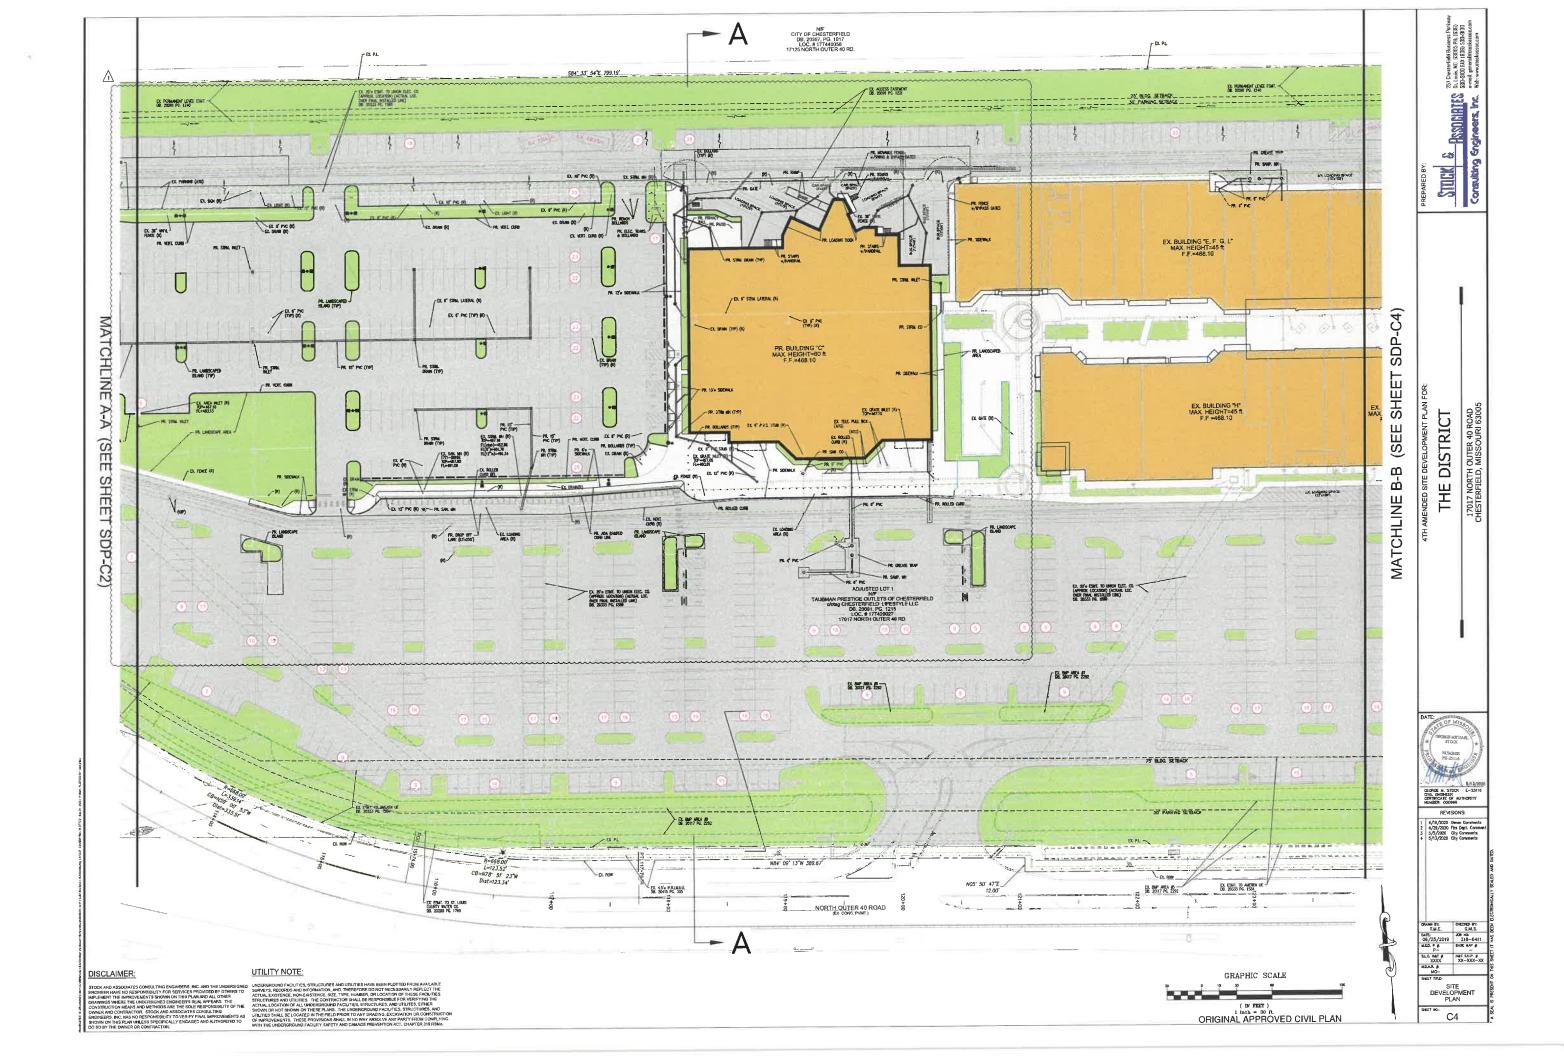

## PROPOSED SITE DEVELOPMENT INFORMATION

- OVERALL LOT AREA = 48.151 acres ± (2,097,445 s.f.)
- PROPOSED BUILDING FOOTPRINTS = 374,769 s.f. G.F.A. [362,259 s.f. G.L.A.]
  GROSS FLOOR AREA (G.F.A.) [GROSS LEASABLE AREA (G.L.A.)]
- FLOOR AREA RATIO (F.A.R.) = 374.769 s.f. G.F.A. / 2,097,445 S.F. SITE = 17.89%
- (ORDINANCE #3049 MAX FLOOR AREA = 500,000 s.f.)
- OPEN SPACE CALCULATIONS OVERALL AREA TOTAL BUILDING AREA
- N SPACE CALCULATIONS
  VERPLIA REFS. = 2,097.445 s.f. (48.151 acres ±) = 100%
  TOTAL BUILDING AREA = 374.769 s.f. (8.604 acres ±) = 17.87%
  TOTAL PAYED PARKING AREA = 1,046.225 s.f. (2.958 acres ±) = 49.83%
  TOTAL OPEN SPACE = 677.453 s.f. (15.552 acres ±) = 32.30%
- NOTE: 30% OPEN SPACE IS REQUIRED FOR THIS DEVELOPMENT BY CITY OF CHESTERFIELD ORDINANCE 3049, SECTION B.3.A. THE EXISTING STORM WATER IMPROVEMENTS COMPLY WITH THIS REQUIREMENT.