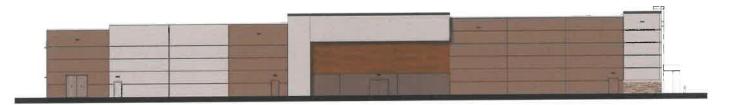

PROPOSED COLOR EXTERIOR ELEVATIONS WITH PROPOSED WALL GRAPHICS

Sheet Name: EXTERIOR ELEVATIONS W/GRAPHICS

Date: OCTOBER 29, 2020

Building Graphics – The District's Vintage Industrial architectural style will be represented on the exterior of buildings with a vintage design graphic painted on the building wall. Colors should be muted (distressed) and the theme should highlight history, tradition, or culture of days past. This adds to the retro feel of the vintage industrial style. The appearance of industrial buildings depends in great part on the artistic treatment with the vintage wall graphics.

PROPOSED EXTERIOR ELEVATIONS WITH PROPOSED WALL GRAPHICS

UPDATED OCTOBER 29, 2020

Sheet Name: EXTERIOR ELEVATIONS - BLDG "C"

Date: AUGUST 16, 2019

REVISED - OCTOBER 4, 2019

AT TOP OF BRICK VENEER

STONE VENEER ST-1

CONCRETE TILT-UP

OFFICE THIRD FLOOR

VENUE SECOND FLOOR

VENUE DOCK FLOOR FIRST FLOOR

4 WEST ELEVATION - BUILDING "C"

Proposed Renonovation and Expansion 17057 North Outer 40 Road Chesterfield, Missouri 63005

OFFICE THIRD FLOOR 26:-0"

VENUE SECOND FLOOR

BLACK STEEL C-CHANNEL SURROUND AT WINDOW SYSTEM MT-1

GRAPHIC PANEL "D"

GRAPHIC PANEL "C" GRAPHIC PANEL "B" GRAPHIC PANEL "A"

GRAPHIC PANEL "A1"

GRAPHICS TO BE PAINTED OVER THE THE BRICK VENEER ON THE EAST AND WEST SIDE OF BUILDING "C".