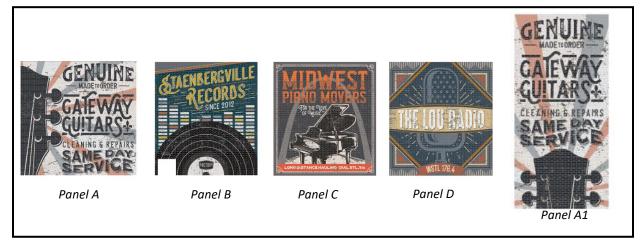

## **Proposed Changes**

There are seven proposed graphics in total – three (3) will be located on the east elevation, and four (4) will be located on the west elevation (Figure 3). The proposed graphics are comprised of paint applied to the existing thin brick veneer (Figure 4). The application of the paint will be muted and distressed, and the colors are similar to those used throughout the development. The applicant has provided a brief narrative explaining the rationale behind the proposed graphics and how they further the vintage industrial architectural style. Also provided in the ARB packet is a full list of materials and colors for each elevation of The Factory.

Figure 3: Proposed Wall Graphics

Figure 4: Locations of Proposed Wall Graphics

OFFICE THIRD FLOOR 26:-0"

VENUE SECOND FLOOR

BLACK STEEL C-CHANNEL SURROUND AT WINDOW SYSTEM MT-1

GRAPHIC PANEL "D"

GRAPHIC PANEL "C" GRAPHIC PANEL "B" GRAPHIC PANEL "A"

GRAPHIC PANEL "A1"

GRAPHICS TO BE PAINTED OVER THE THE BRICK VENEER ON THE EAST AND WEST SIDE OF BUILDING "C".