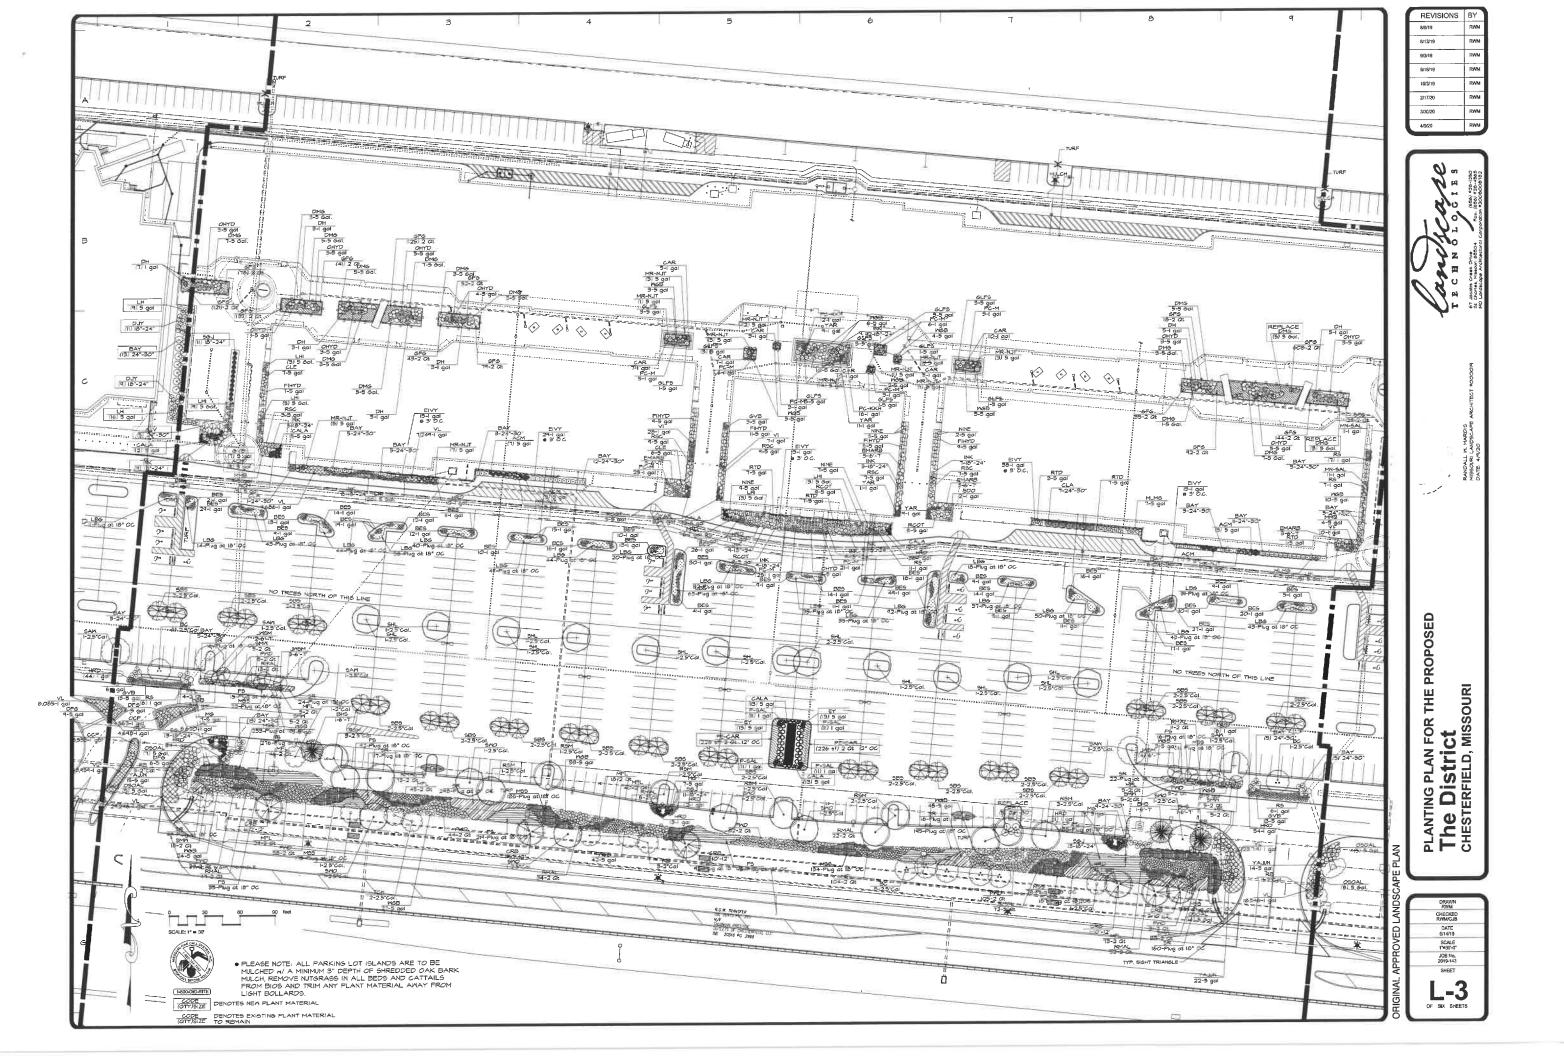

UPDATED OCTOBER 29, 2020

Sheet Name: SIDEWALK PLANS

Date: OCTOBER 4, 2019

SPADE-CUT EDGE DETAIL

DECIDUOUS TREE PLANTING

9/3/19 9/18/19 10/3/19 2/17/20 3/30/20

4/9/20

REVISIONS BY

**Q** ~ NA 4,0

PROPOSED **FOR THE** PLAN

ISSOURI PLANTING S S S S PHASE ONE PLAN

The Distric

CHESTERFIELD, N

DRAWN CHECKED RWMGJB SCALE 1"=100"-0" JOB No. 2019-143 SHEET L-1

100% completion.

5.) A written guarantee shall be provided to the owner per conditions outlined in ₹ above.