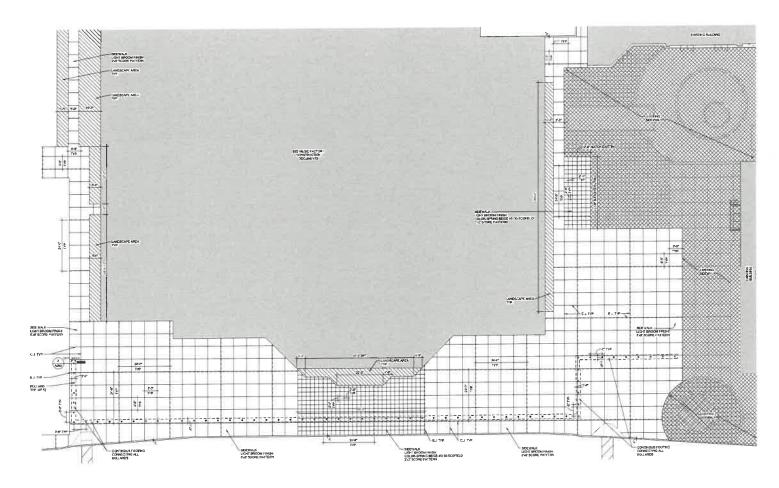

ORIGINAL APPROVED SCREENING SYSTEMS

Sheet Name: SCREENING @ RTU'S & TRASH

Date: AUGUST 16, 2019

SIDEWALK PLAN - BUILDING "C"

BOLLARD FOOTING DETAIL

1/2" = 1'-0"

SIDEWALK PLAN - BUILDING "O"

ORIGINAL APPROVED SIDEWALK PLANS

UPDATED OCTOBER 29, 2020

Sheet Name: SIDEWALK PLANS

Date: OCTOBER 4, 2019

SPADE-CUT EDGE DETAIL

DECIDUOUS TREE PLANTING

9/3/19 9/18/19 10/3/19 2/17/20 3/30/20

4/9/20

REVISIONS BY