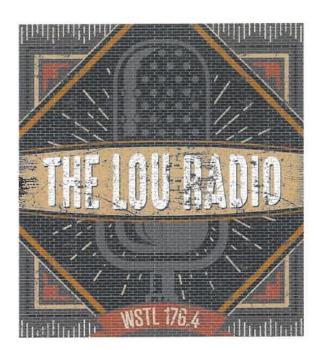

OFFICE THIRD FLOOR 26:-0"

VENUE SECOND FLOOR

BLACK STEEL C-CHANNEL SURROUND AT WINDOW SYSTEM MT-1

GRAPHIC PANEL "D"

GRAPHIC PANEL "C" GRAPHIC PANEL "B" GRAPHIC PANEL "A"

GRAPHIC PANEL "A1"

GRAPHICS TO BE PAINTED OVER THE THE BRICK VENEER ON THE EAST AND WEST SIDE OF BUILDING "C".

THE GRAPHICS ARE COMPLIMENTRY TO THE VINTAGE INDUSTRIAL LOOK OF THE BUILDING AND THE CENTER KNOWN AS "THE DISTRICT"

Building Graphics – The District's Vintage Industrial architectural style will be represented on the exterior of buildings with a vintage design graphic painted on the building wall. Colors should be muted (distressed) and the theme should highlight history, tradition, or culture of days past. This adds to the retro feel of the vintage industrial style. The appearance of industrial buildings depends in great part on the artistic treatment with the vintage wall graphics.