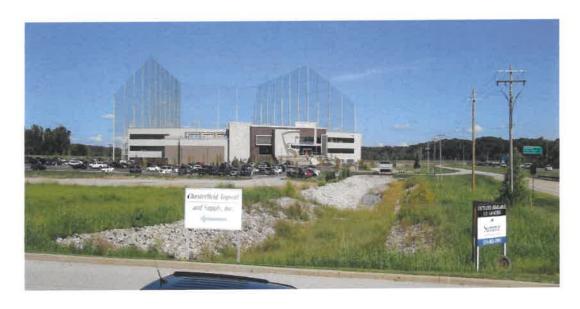

TOP GOLF ON THE EAST SIDE OF THE DEVELOPMENT

FIRST COMMUNITY BUILDING ACROSS HIGHWAY ON THE SOUTH SIDE OF THE DEVELOPMENT

BANK BUILDING ON THE WEST SIDE OF THE DEVELOPMENT

Sheet Name: SURRONDING AREA PHOTOGRAPHS Date: AUGUST 16, 2019