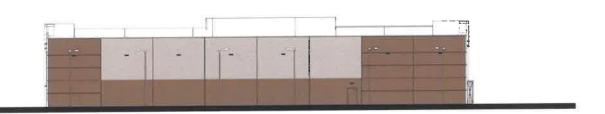

PROPOSED WALL GRAPHICS

Sheet Name: GRAPHIC PANELS

Date: OCTOBER 29, 2020

1 NORTH ELEVATION - BUILDING "N"

2 EAST ELEVATION - BUILDING "N"

3 SOUTH ELEVATION - BUILDING "N"

WEST ELEVATION - BUILDING "N"

Sheet Name: EXTERIOR ELEVATIONS - BLDG "N"

UPDATED OCTOBER 29, 2020

Date: AUGUST 16, 2019 REVISED AUGUST 28, 2019

Proposed Renonovation and Expansion 17057 North Outer 40 Road Chesterfield Missouri 63005 DESIGN\*DEVELOP\*DELIVER

PERSPECTIVE VIEW

ALL MECHANICAL EQUIPMENT ON ROOF WILL BE SCREENED BY PARAPET WALLS