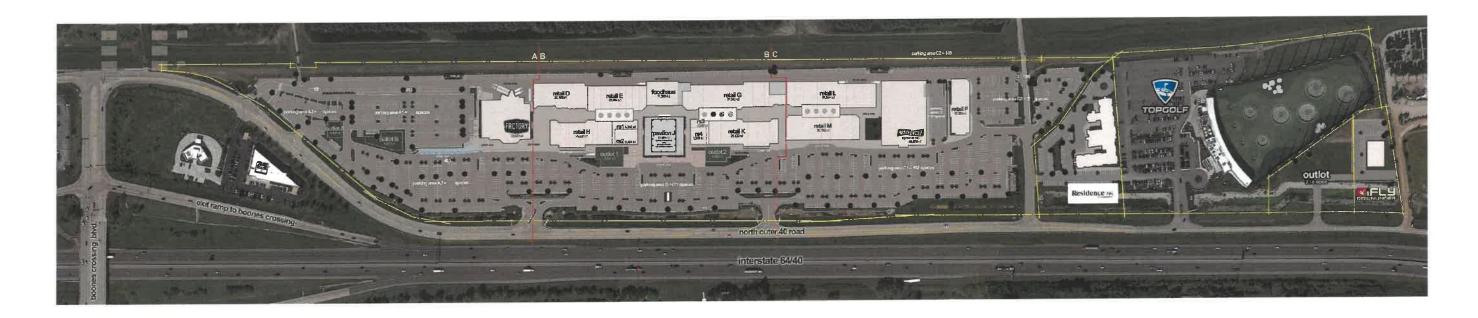

Site Relationship - The District is located on North Outer Forty just west of Top Golf  $\ development\ and\ east\ of\ the\ Boone's\ Crossing\ bridge.\ Surrounding\ the\ development\ is\ The$ Midwest Bank Building, Hotel and Top Golf.

Circulation and access – The District have four entrances from North Outer Forty to the development. The entrance on the west end of the development will be relocated to accommodate the proposed changes to the development based on the traffic study.

TOP GOLF ON THE EAST SIDE OF THE DEVELOPMENT

FIRST COMMUNITY BUILDING ACROSS HIGHWAY ON THE SOUTH SIDE OF THE DEVELOPMENT

BANK BUILDING ON THE WEST SIDE OF THE DEVELOPMENT

Sheet Name: SURRONDING AREA PHOTOGRAPHS Date: AUGUST 16, 2019