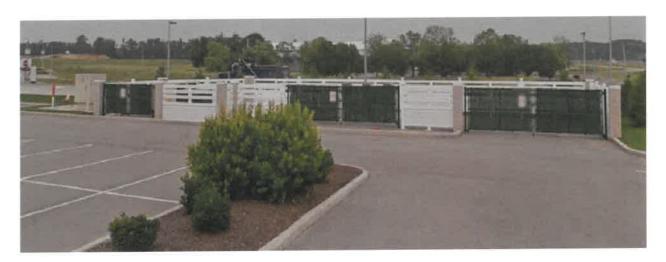

Date: AUGUST 16, 2019

EXISTING SCREENING SYSTEM FOR TRASH ENCLOSURES

EXISTING SCREENING SYSTEM FOR SOUTH ELEVATION OF DEVELOPMENT AT UTILITY LOCATIONS

EXISTING SCREENING SYSTEM FOR ELECTRICAL SWITCHGEAR

EXISTING SCREENING SYSTEM FOR SANITARY PUMP STATION

EXISTING SCREENING SYSTEM FOR SOUTH ELEVATION OF DEVELOPMENT AT UTILITY LOCATIONS

ALL NEW SCREENING REQUIRED FOR DEVELOPMENT WILL MATCH THE EXISTING SCREENING SYSTEMS ESTABLISHED AND APPROVED FOR THE DEVELOPMENT

ORIGINAL APPROVED SCREENING SYSTEMS

Sheet Name: PHOTOGRAPHS - EXISTING SCREENING SYSTEMS

Date: AUGUST 16, 2019

\* ALL MECHANICAL EQUIPMENT ON THE ROOF WILL BE EITEHR SCREENED BY THE PARAPET WALLS OF THE BUILDING OR PER THE MECH SCREENWALL THAT EXISTS CURRENTLY IN THE DEVELOPMENT SEE STRUCTURAL SE ORANGES 1 - SHI1