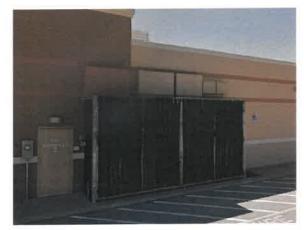

Date: AUGUST 16, 2019

EXISTING SCREENING SYSTEM FOR TRASH ENCLOSURES

EXISTING SCREENING SYSTEM FOR SOUTH ELEVATION OF DEVELOPMENT AT UTILITY LOCATIONS

EXISTING SCREENING SYSTEM FOR ELECTRICAL SWITCHGEAR

EXISTING SCREENING SYSTEM FOR SANITARY PUMP STATION

EXISTING SCREENING SYSTEM FOR SOUTH ELEVATION OF DEVELOPMENT AT UTILITY LOCATIONS

ALL NEW SCREENING REQUIRED FOR DEVELOPMENT WILL MATCH THE EXISTING SCREENING SYSTEMS ESTABLISHED AND APPROVED FOR THE DEVELOPMENT

ORIGINAL APPROVED SCREENING SYSTEMS

Sheet Name: PHOTOGRAPHS - EXISTING SCREENING SYSTEMS

Date: AUGUST 16, 2019

\* ALL MECHANICAL EQUIPMENT ON THE ROOF WILL BE EITEHR SCREENED BY THE PARAPET WALLS OF THE BUILDING OR PER THE MECH SCREENWALL THAT EXISTS CURRENTLY IN THE DEVELOPMENT SEE STRUCTURAL SE ORANGES 1 - SHI1