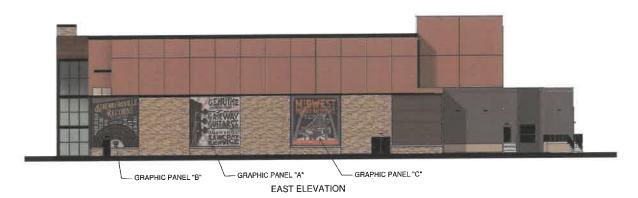

Figure 2: Proposed Locations of Painted Graphics

The applicant is proposing that the painted graphics be located on the east and west elevations of The Factory. It should be noted that the graphics on the west elevation will be highly visible from the entrance into the development and from off-site, particularly from the Monarch Chesterfield Levee Trail and North Outer 40 Road.

## **Proposed Changes**

There are seven proposed graphics in total – three (3) will be located on the east elevation, and four (4) will be located on the west elevation (Figure 3). The proposed graphics are comprised of paint applied to the existing thin brick veneer (Figure 4). The application of the paint will be muted and distressed, and the colors are similar to those used throughout the development. The applicant has provided a brief narrative explaining the rationale behind the proposed graphics and how they further the vintage industrial architectural style. Also provided in the ARB packet is a full list of materials and colors for each elevation of The Factory.

GRAPHICS TO BE PAINTED OVER THE THE BRICK VENEER ON THE EAST AND WEST SIDE OF BUILDING "C".

THE GRAPHICS ARE COMPLIMENTRY TO THE VINTAGE INDUSTRIAL LOOK OF THE BUILDING AND THE CENTER KNOWN AS "THE DISTRICT"

OFFICE THIRD FLOOR 26:-0"

VENUE SECOND FLOOR

BLACK STEEL C-CHANNEL SURROUND AT WINDOW SYSTEM MT-1

GRAPHIC PANEL "D"

GRAPHIC PANEL "C" GRAPHIC PANEL "B" GRAPHIC PANEL "A"

GRAPHIC PANEL "A1"

GRAPHICS TO BE PAINTED OVER THE THE BRICK VENEER ON THE EAST AND WEST SIDE OF BUILDING "C".

THE GRAPHICS ARE COMPLIMENTRY TO THE VINTAGE INDUSTRIAL LOOK OF THE BUILDING AND THE CENTER KNOWN AS "THE DISTRICT"

Building Graphics – The District's Vintage Industrial architectural style will be represented on the exterior of buildings with a vintage design graphic painted on the building wall. Colors should be muted (distressed) and the theme should highlight history, tradition, or culture of days past. This adds to the retro feel of the vintage industrial style. The appearance of industrial buildings depends in great part on the artistic treatment with the vintage wall graphics.