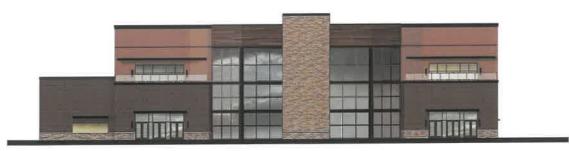

SOUTH ELEVATION

NORTH ELEVATION

EAST ELEVATION

WEST ELEVATION

PERSPECTIVE VIEW

ORIGINAL APPROVED COLOR ELEVATIONS - BLDG C

UPDATED OCTOBER 29, 2020

Sheet Name: COLOR ELEVATION - BLDG "C"

Date: AUGUST 16, 2019 REVISED - SEPTEMBER 24, 2019

ORIGINAL APPROVED COLOR RENDERING - BLDG C

Sheet Name: RENDERING - BUILDING "C"

Date: AUGUST 16, 2019 REVISED - SEPTEMBER 24, 2019

SOUTH ELEVATION

NORTH ELEVATION

PROPOSED RENDERING WITH PROPOSED WALL GRAPHICS

Sheet Name: BUILDING C RENDERING W/GRAPHICS Date: OCTOBER 29, 2020

PERSPECTIVE VIEW - BUILDING "C"

Building Graphics – The District's Vintage Industrial architectural style will be represented on the exterior of buildings with a vintage design graphic painted on the building wall. Colors should be muted (distressed) and the theme should highlight history, tradition, or culture of days past. This adds to the retro feel of the vintage industrial style. The appearance of industrial buildings depends in great part on the artistic treatment with the vintage wall graphics.