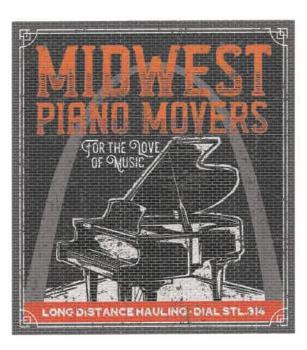

OFFICE THIRD FLOOR 26:-0"

VENUE SECOND FLOOR

BLACK STEEL C-CHANNEL SURROUND AT WINDOW SYSTEM MT-1

GRAPHIC PANEL "D"

GRAPHIC PANEL "C" GRAPHIC PANEL "B" GRAPHIC PANEL "A"

GRAPHIC PANEL "A1"

GRAPHICS TO BE PAINTED OVER THE THE BRICK VENEER ON THE EAST AND WEST SIDE OF BUILDING "C".

THE GRAPHICS ARE COMPLIMENTRY TO THE VINTAGE INDUSTRIAL LOOK OF THE BUILDING AND THE CENTER KNOWN AS "THE DISTRICT"

Building Graphics – The District's Vintage Industrial architectural style will be represented on the exterior of buildings with a vintage design graphic painted on the building wall. Colors should be muted (distressed) and the theme should highlight history, tradition, or culture of days past. This adds to the retro feel of the vintage industrial style. The appearance of industrial buildings depends in great part on the artistic treatment with the vintage wall graphics.