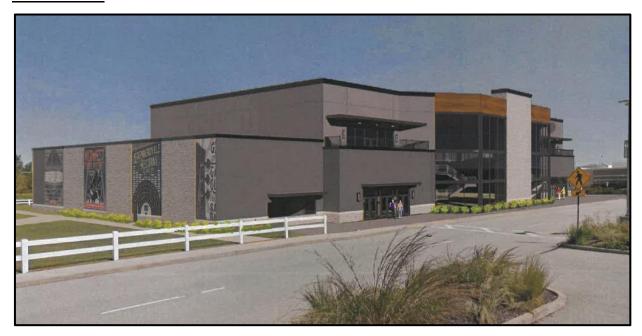

## **PROPOSAL SUMMARY**

Chiodini Architects, on behalf of The District, has submitted a request for Amended Architectural Elevations for an indoor theater ("The Factory") located at the western end of The District. The request is for approval of painted graphics on the east and west elevations of The Factory. The proposed changes are limited entirely to the elevations themselves, with no proposed changes to the parking lot, landscaping, or building footprint.

## **HISTORY OF SUBJECT SITE**

Phase 1 of the entertainment district known as The District was reviewed by the Architectural Review Board (ARB) on September 12, 2019. Phase 1 includes the indoor theatre known as The Factory. After review by the ARB, the elevations and plans were approved by a vote of 7-0 by the Planning Commission on October 16<sup>th</sup>, 2019. In October 2020, Amended Architectural Elevations were approved for the repainting of the existing buildings within the development to match the newer buildings under construction. This current request is to again amend the Architectural Elevations to add painted wall graphics on the eastern and western elevations of one building (The Factory), facing the entrance to the development and the adjacent building to the east.

Figure 2: Proposed Locations of Painted Graphics

The applicant is proposing that the painted graphics be located on the east and west elevations of The Factory. It should be noted that the graphics on the west elevation will be highly visible from the entrance into the development and from off-site, particularly from the Monarch Chesterfield Levee Trail and North Outer 40 Road.

## **Proposed Changes**

There are seven proposed graphics in total – three (3) will be located on the east elevation, and four (4) will be located on the west elevation (Figure 3). The proposed graphics are comprised of paint applied to the existing thin brick veneer (Figure 4). The application of the paint will be muted and distressed, and the colors are similar to those used throughout the development. The applicant has provided a brief narrative explaining the rationale behind the proposed graphics and how they further the vintage industrial architectural style. Also provided in the ARB packet is a full list of materials and colors for each elevation of The Factory.

GRAPHICS TO BE PAINTED OVER THE THE BRICK VENEER ON THE EAST AND WEST SIDE OF BUILDING "C".

THE GRAPHICS ARE COMPLIMENTRY TO THE VINTAGE INDUSTRIAL LOOK OF THE BUILDING AND THE CENTER KNOWN AS "THE DISTRICT"