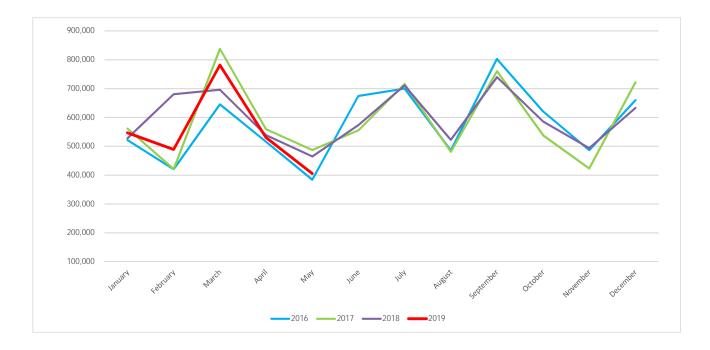

These statements are being prepared on a cash basis.

The Pooled Sales Tax collections for the general fund for the year are \$2,752,927, which is down 5.31% when compared with collections at this same time last year. These Pooled Sales Tax Revenues trailing the 2019 budget expectations by 1.5% (\$41k) on the cash basis to date, based upon average collections. Pooled sales tax collections have oscillated back and forth when compared with last year's collections, and for the second month in a row have underperformed by greater than 2%, when compared with the budget.

#### General Fund Sales Tax FY's 2014-2019

|           |           |           |           |           |           | % incr/-decr |           | % incr/-decr |
|-----------|-----------|-----------|-----------|-----------|-----------|--------------|-----------|--------------|
|           |           |           |           |           |           | from 2017    |           | from 2018    |
| Revenues  | 2014      | 2015      | 2016      | 2017      | 2018      | to 2018      | 2019      | to 2019      |
| January   | 420,243   | 533,506   | 521,946   | 561,167   | 527,666   | -5.97%       | 546,623   | 3.59%        |
| February  | 546,068   | 399,476   | 420,419   | 420,980   | 680,722   | 61.70%       | 489,247   | -28.13%      |
| March     | 473,637   | 560,648   | 645,098   | 837,570   | 696,023   | -16.90%      | 781,521   | 12.28%       |
| April     | 502,110   | 543,960   | 515,679   | 559,042   | 538,378   | -3.70%       | 530,052   | -1.55%       |
| May       | 528,831   | 435,001   | 384,153   | 486,840   | 464,664   | -4.56%       | 405,484   | -12.74%      |
| June      | 538,708   | 630,847   | 674,131   | 555,331   | 573,231   | 3.22%        |           | -100.00%     |
| July      | 795,618   | 665,425   | 700,054   | 716,153   | 711,126   | -0.70%       |           | -100.00%     |
| August    | 523,829   | 530,264   | 485,475   | 480,756   | 522,633   | 8.71%        |           | -100.00%     |
| September | 700,614   | 796,405   | 802,513   | 760,229   | 739,637   | -2.71%       |           | -100.00%     |
| October   | 628,893   | 649,477   | 620,414   | 537,883   | 585,894   | 8.93%        |           | -100.00%     |
| November  | 509,280   | 513,967   | 486,407   | 423,338   | 493,373   | 16.54%       |           | -100.00%     |
| December  | 662,348   | 710,246   | 660,240   | 721,667   | 632,910   | -12.30%      |           | -100.00%     |
| Total     | 6,830,178 | 6,969,220 | 6,916,529 | 7,060,957 | 7,166,257 | 1.49%        | 2,752,927 | -5.31%       |