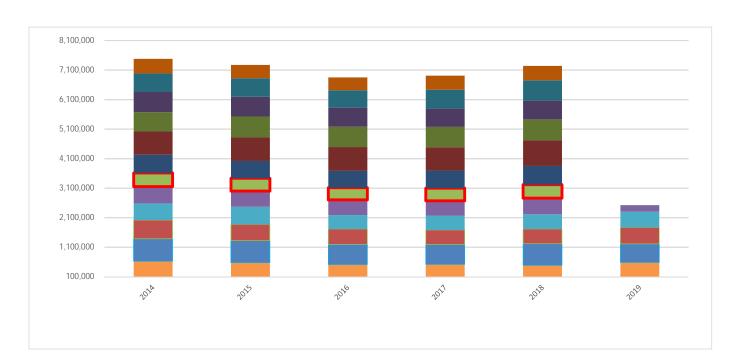

### City of Chesterfield Sales Tax Totals FY's 2014-2019

|           |            |            |            |            |            | % incr/-decr<br>from 2017 |           | % incr/-decr<br>from 2018 |
|-----------|------------|------------|------------|------------|------------|---------------------------|-----------|---------------------------|
| Revenues  | 2014       | 2015       | 2016       | 2017       | 2018       | to 2018                   | 2019      | to 2019                   |
| January   | 1,433,586  | 1,749,571  | 1,794,234  | 1,874,040  | 1,642,893  | -12.33%                   | 1,877,663 | 14.29%                    |
| February  | 1,784,523  | 1,497,841  | 1,449,113  | 1,573,708  | 2,111,792  | 34.19%                    | 1,789,190 | -15.28%                   |
| March     | 1,481,111  | 1,827,814  | 2,050,813  | 1,958,276  | 2,218,119  | 13.27%                    | 2,247,718 | 1.33%                     |
| April     | 1,483,364  | 1,541,689  | 1,514,083  | 1,565,913  | 1,706,183  | 8.96%                     | 1,693,494 | -0.74%                    |
| May       | 1,517,176  | 1,271,301  | 1,185,921  | 1,348,555  | 1,488,650  | 10.39%                    | 1,298,400 | -12.78%                   |
| June      | 1,543,660  | 1,811,712  | 1,892,299  | 1,532,820  | 1,823,206  | 18.94%                    | -         | -100.00%                  |
| July      | 2,246,332  | 1,936,080  | 1,944,636  | 2,018,137  | 2,218,669  | 9.94%                     | -         | -100.00%                  |
| August    | 1,345,950  | 1,360,366  | 1,363,481  | 1,356,439  | 1,611,136  | 18.78%                    | -         | -100.00%                  |
| September | 1,949,100  | 2,177,495  | 2,182,287  | 1,997,968  | 2,208,999  | 10.56%                    | -         | -100.00%                  |
| October   | 1,735,133  | 1,724,367  | 1,687,609  | 1,463,498  | 1,789,400  | 22.27%                    | -         | -100.00%                  |
| November  | 1,398,597  | 1,389,287  | 1,337,269  | 1,222,073  | 1,545,432  | 26.46%                    | -         | -100.00%                  |
| December  | 1,758,821  | 1,869,415  | 1,722,065  | 2,300,456  | 1,906,113  | -17.14%                   | -         | -100.00%                  |
| Total     | 19,677,353 | 20,156,937 | 20,123,809 | 20,211,883 | 22,270,590 | 10.19%                    | 8,906,465 | -2.85%                    |