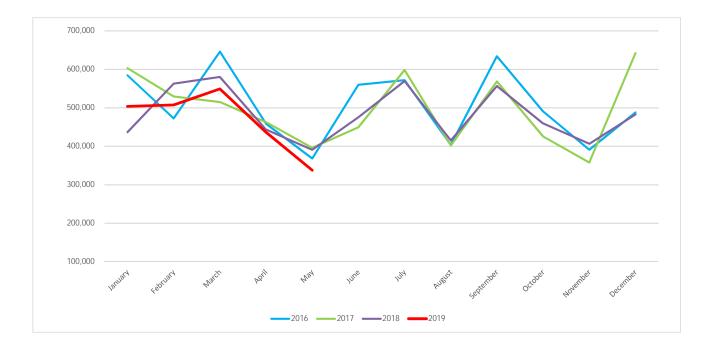

#### Capital Improvement Sales Tax Fund Capital Improvement Sales Tax FY's 2014-2019

|           |           |           |           |           |           | % incr/-decr |           | % incr/-decr |
|-----------|-----------|-----------|-----------|-----------|-----------|--------------|-----------|--------------|
|           |           |           |           |           |           | from 2017    |           | from 2018    |
| Revenues  | 2014      | 2015      | 2016      | 2017      | 2018      | to 2018      | 2019      | to 2019      |
| January   | 465,612   | 558,734   | 584,565   | 603,212   | 436,705   | -27.60%      | 503,765   | 15.36%       |
| February  | 569,041   | 504,664   | 472,643   | 529,633   | 562,765   | 6.26%        | 507,380   | -9.84%       |
| March     | 462,901   | 582,218   | 645,884   | 514,921   | 580,217   | 12.68%       | 549,253   | -5.34%       |
| April     | 450,853   | 458,417   | 458,737   | 462,621   | 443,254   | -4.19%       | 436,897   | -1.43%       |
| May       | 454,109   | 384,247   | 368,387   | 395,990   | 390,834   | -1.30%       | 337,716   | -13.59%      |
| June      | 462,014   | 542,562   | 559,701   | 449,118   | 475,569   | 5.89%        |           | -100.00%     |
| July      | 666,546   | 583,819   | 571,837   | 598,209   | 569,551   | -4.79%       |           | -100.00%     |
| August    | 377,738   | 381,400   | 403,411   | 402,355   | 414,904   | 3.12%        |           | -100.00%     |
| September | 574,088   | 634,556   | 633,729   | 568,691   | 556,429   | -2.16%       |           | -100.00%     |
| October   | 508,279   | 493,871   | 490,405   | 425,282   | 459,046   | 7.94%        |           | -100.00%     |
| November  | 408,611   | 402,178   | 390,999   | 357,784   | 406,371   | 13.58%       |           | -100.00%     |
| December  | 503,790   | 532,592   | 487,865   | 642,183   | 483,081   | -24.78%      |           | -100.00%     |
| Total     | 5,903,581 | 6,059,258 | 6,068,163 | 5,950,000 | 5,778,725 | -2.88%       | 2,335,010 | -3.26%       |