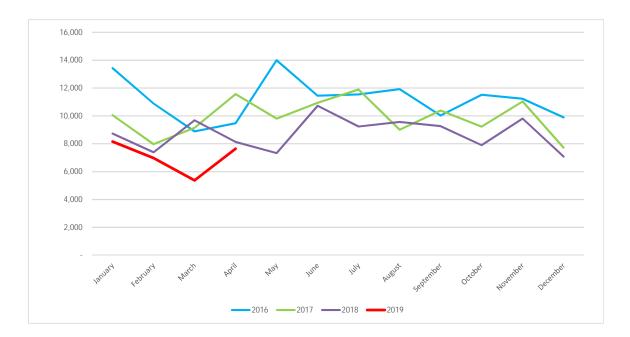

#### General Fund Cigarette Tax FY's 2014-2019

|           |         |         |         |         |         | % incr/-decr |        | % incr/-decr |
|-----------|---------|---------|---------|---------|---------|--------------|--------|--------------|
|           |         |         |         |         |         | from 2017    |        | from 2018    |
| Revenues  | 2014    | 2015    | 2016    | 2017    | 2018    | to 2018      | 2019   | to 2019      |
| January   | 10,699  | 10,481  | 13,433  | 10,061  | 8,736   | -13.17%      | 8,154  | -6.66%       |
| February  | 7,302   | 9,329   | 10,894  | 7,974   | 7,396   | -7.25%       | 6,971  | -5.75%       |
| March     | 9,205   | 9,561   | 8,890   | 9,151   | 9,683   | 5.81%        | 5,373  | -44.51%      |
| April     | 9,873   | 8,316   | 9,479   | 11,571  | 8,131   | -29.73%      | 7,647  | -5.95%       |
| May       | 9,549   | 12,066  | 14,002  | 9,804   | 7,327   | -25.26%      |        | -100.00%     |
| June      | 10,173  | 10,638  | 11,454  | 10,945  | 10,729  | -1.98%       |        | -100.00%     |
| July      | 11,654  | 11,867  | 11,550  | 11,899  | 9,242   | -22.33%      |        | -100.00%     |
| August    | 10,730  | 12,181  | 11,925  | 9,008   | 9,566   | 6.20%        |        | -100.00%     |
| September | 12,748  | 12,842  | 10,025  | 10,388  | 9,265   | -10.81%      |        | -100.00%     |
| October   | 8,892   | 13,159  | 11,519  | 9,236   | 7,900   | -14.46%      |        | -100.00%     |
| November  | 11,617  | 12,445  | 11,233  | 11,038  | 9,809   | -11.13%      |        | -100.00%     |
| December  | 8,636   | 15,912  | 9,891   | 7,718   | 7,079   | -8.28%       |        | -100.00%     |
| Total     | 121,077 | 138,798 | 134,295 | 118,794 | 104,864 | -5.59%       | 28,145 | -17.09%      |