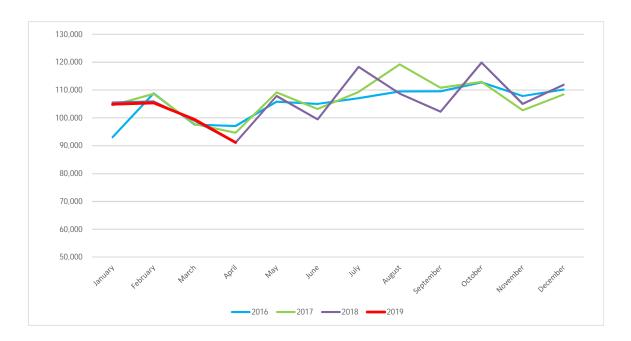

These statements are being prepared on a cash basis.

The Pooled Sales Tax collections for the general fund for the year are \$2,752,927, which is down 5.31% when compared with collections at this same time last year. These Pooled Sales Tax Revenues trailing the 2019 budget expectations by 1.5% (\$41k) on the cash basis to date, based upon average collections. Pooled sales tax collections have oscillated back and forth when compared with last year's collections, and for the second month in a row have underperformed by greater than 2%, when compared with the budget.

#### General Fund Sales Tax FY's 2014-2019

|           |           |           |           |           |           | % incr/-decr |           | % incr/-decr |
|-----------|-----------|-----------|-----------|-----------|-----------|--------------|-----------|--------------|
|           |           |           |           |           |           | from 2017    |           | from 2018    |
| Revenues  | 2014      | 2015      | 2016      | 2017      | 2018      | to 2018      | 2019      | to 2019      |
| January   | 420,243   | 533,506   | 521,946   | 561,167   | 527,666   | -5.97%       | 546,623   | 3.59%        |
| February  | 546,068   | 399,476   | 420,419   | 420,980   | 680,722   | 61.70%       | 489,247   | -28.13%      |
| March     | 473,637   | 560,648   | 645,098   | 837,570   | 696,023   | -16.90%      | 781,521   | 12.28%       |
| April     | 502,110   | 543,960   | 515,679   | 559,042   | 538,378   | -3.70%       | 530,052   | -1.55%       |
| May       | 528,831   | 435,001   | 384,153   | 486,840   | 464,664   | -4.56%       | 405,484   | -12.74%      |
| June      | 538,708   | 630,847   | 674,131   | 555,331   | 573,231   | 3.22%        |           | -100.00%     |
| July      | 795,618   | 665,425   | 700,054   | 716,153   | 711,126   | -0.70%       |           | -100.00%     |
| August    | 523,829   | 530,264   | 485,475   | 480,756   | 522,633   | 8.71%        |           | -100.00%     |
| September | 700,614   | 796,405   | 802,513   | 760,229   | 739,637   | -2.71%       |           | -100.00%     |
| October   | 628,893   | 649,477   | 620,414   | 537,883   | 585,894   | 8.93%        |           | -100.00%     |
| November  | 509,280   | 513,967   | 486,407   | 423,338   | 493,373   | 16.54%       |           | -100.00%     |
| December  | 662,348   | 710,246   | 660,240   | 721,667   | 632,910   | -12.30%      |           | -100.00%     |
| Total     | 6,830,178 | 6,969,220 | 6,916,529 | 7,060,957 | 7,166,257 | 1.49%        | 2,752,927 | -5.31%       |