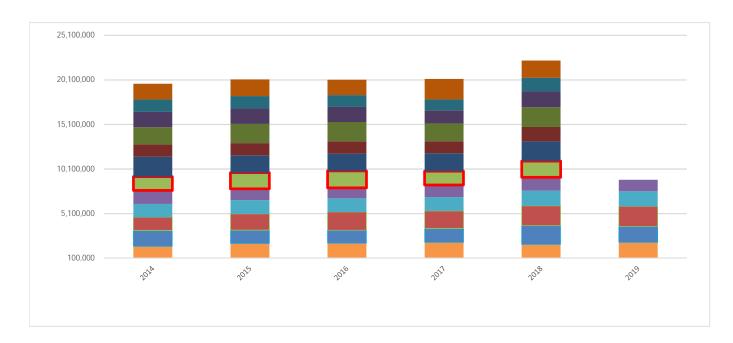

### City of Chesterfield Sales Tax Totals FY's 2014-2019

|           |            |            |            |            |            | % incr/-decr<br>from 2017 |           | % incr/-decr<br>from 2018 |
|-----------|------------|------------|------------|------------|------------|---------------------------|-----------|---------------------------|
| Revenues  | 2014       | 2015       | 2016       | 2017       | 2018       | to 2018                   | 2019      | to 2019                   |
| January   | 1,433,586  | 1,749,571  | 1,794,234  | 1,874,040  | 1,642,893  | -12.33%                   | 1,877,663 | 14.29%                    |
| February  | 1,784,523  | 1,497,841  | 1,449,113  | 1,573,708  | 2,111,792  | 34.19%                    | 1,789,190 | -15.28%                   |
| March     | 1,481,111  | 1,827,814  | 2,050,813  | 1,958,276  | 2,218,119  | 13.27%                    | 2,247,718 | 1.33%                     |
| April     | 1,483,364  | 1,541,689  | 1,514,083  | 1,565,913  | 1,706,183  | 8.96%                     | 1,693,494 | -0.74%                    |
| May       | 1,517,176  | 1,271,301  | 1,185,921  | 1,348,555  | 1,488,650  | 10.39%                    | 1,298,400 | -12.78%                   |
| June      | 1,543,660  | 1,811,712  | 1,892,299  | 1,532,820  | 1,823,206  | 18.94%                    | -         | -100.00%                  |
| July      | 2,246,332  | 1,936,080  | 1,944,636  | 2,018,137  | 2,218,669  | 9.94%                     | -         | -100.00%                  |
| August    | 1,345,950  | 1,360,366  | 1,363,481  | 1,356,439  | 1,611,136  | 18.78%                    | -         | -100.00%                  |
| September | 1,949,100  | 2,177,495  | 2,182,287  | 1,997,968  | 2,208,999  | 10.56%                    | -         | -100.00%                  |
| October   | 1,735,133  | 1,724,367  | 1,687,609  | 1,463,498  | 1,789,400  | 22.27%                    | -         | -100.00%                  |
| November  | 1,398,597  | 1,389,287  | 1,337,269  | 1,222,073  | 1,545,432  | 26.46%                    | -         | -100.00%                  |
| December  | 1,758,821  | 1,869,415  | 1,722,065  | 2,300,456  | 1,906,113  | -17.14%                   | -         | -100.00%                  |
| Total     | 19,677,353 | 20,156,937 | 20,123,809 | 20,211,883 | 22,270,590 | 10.19%                    | 8,906,465 | -2.85%                    |