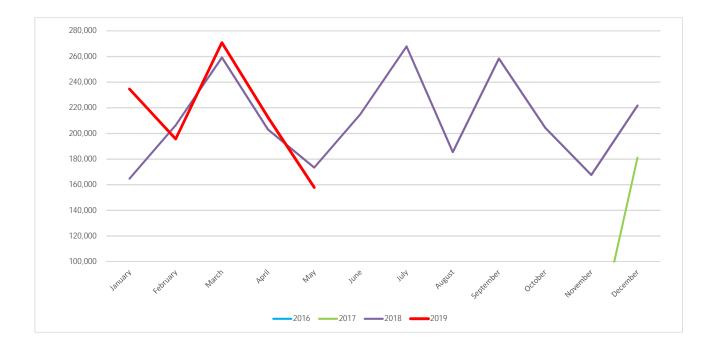

Public Safety reciepts (Prop P) of \$1,071,457 and now exceed year to date budget expectations by 6.2% (on the cash basis).

Capital and Parks Sales tax collections for the year totaled \$2,335,010 and \$2,747,071, respectively. These revenues are down 3.26% compared with this year's budget, with each of them 5.74% under last year's collections. Parks and Capital tax collection have underperformed the budget by greater than 2% for two months in a row, however, the collections are more consistently down than pooled collections, and have underperformed the budget each month thus far. As a reminder Parks and Capital Sales taxes are generated on Chesterfield businesses and the Chesterfield Mall is the primary driver for this consistently underperforming revenues.

|           |      |      |      |         |           | % incr/-decr |           | % incr/-decr |
|-----------|------|------|------|---------|-----------|--------------|-----------|--------------|
|           |      |      |      |         |           | from 2017    |           | from 2018    |
| Revenues  | 2014 | 2015 | 2016 | 2017    | 2018      | to 2018      | 2019      | to 2019      |
| January   |      |      |      |         | 164,751   | 0.00%        | 234,611   | 42.40%       |
| February  |      |      |      |         | 206,280   | 0.00%        | 195,645   | -5.16%       |
| March     |      |      |      |         | 259,273   | 0.00%        | 270,763   | 4.43%        |
| April     |      |      |      |         | 203,078   | 0.00%        | 212,548   | 4.66%        |
| May       |      |      |      |         | 173,349   | 0.00%        | 157,889   | -8.92%       |
| June      |      |      |      |         | 214,913   | 0.00%        |           | -100.00%     |
| July      |      |      |      |         | 267,937   | 0.00%        |           | -100.00%     |
| August    |      |      |      |         | 185,476   | 0.00%        |           | -100.00%     |
| September |      |      |      |         | 258,311   | 0.00%        |           | -100.00%     |
| October   |      |      |      |         | 204,404   | 0.00%        |           | -100.00%     |
| November  |      |      |      | 20,030  | 167,605   | 736.76%      |           | -100.00%     |
| December  |      |      |      | 181,096 | 221,792   | 22.47%       |           | -100.00%     |
| Total     | _    | _    | -    | 201,126 | 2,527,168 | 1156.51%     | 1,071,457 | 6.43%        |