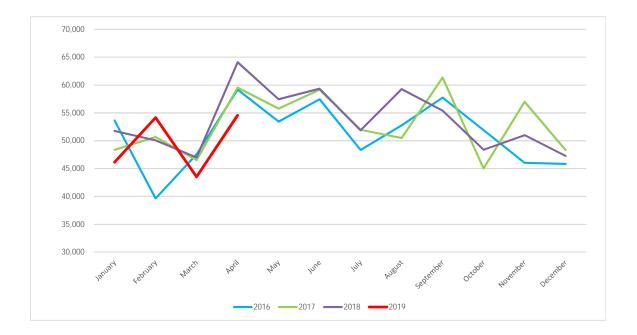

Public Safety reciepts (Prop P) of \$1,071,457 and now exceed year to date budget expectations by 6.2% (on the cash basis).

Capital and Parks Sales tax collections for the year totaled \$2,335,010 and \$2,747,071, respectively. These revenues are down 3.26% compared with this year's budget, with each of them 5.74% under last year's collections. Parks and Capital tax collection have underperformed the budget by greater than 2% for two months in a row, however, the collections are more consistently down than pooled collections, and have underperformed the budget each month thus far. As a reminder Parks and Capital Sales taxes are generated on Chesterfield businesses and the Chesterfield Mall is the primary driver for this consistently underperforming revenues.

|           |      |      |      |         |           | % incr/-decr |           | % incr/-decr |
|-----------|------|------|------|---------|-----------|--------------|-----------|--------------|
|           |      |      |      |         |           | from 2017    |           | from 2018    |
| Revenues  | 2014 | 2015 | 2016 | 2017    | 2018      | to 2018      | 2019      | to 2019      |
| January   |      |      |      |         | 164,751   | 0.00%        | 234,611   | 42.40%       |
| February  |      |      |      |         | 206,280   | 0.00%        | 195,645   | -5.16%       |
| March     |      |      |      |         | 259,273   | 0.00%        | 270,763   | 4.43%        |
| April     |      |      |      |         | 203,078   | 0.00%        | 212,548   | 4.66%        |
| May       |      |      |      |         | 173,349   | 0.00%        | 157,889   | -8.92%       |
| June      |      |      |      |         | 214,913   | 0.00%        |           | -100.00%     |
| July      |      |      |      |         | 267,937   | 0.00%        |           | -100.00%     |
| August    |      |      |      |         | 185,476   | 0.00%        |           | -100.00%     |
| September |      |      |      |         | 258,311   | 0.00%        |           | -100.00%     |
| October   |      |      |      |         | 204,404   | 0.00%        |           | -100.00%     |
| November  |      |      |      | 20,030  | 167,605   | 736.76%      |           | -100.00%     |
| December  |      |      |      | 181,096 | 221,792   | 22.47%       |           | -100.00%     |
| Total     | _    | _    | -    | 201,126 | 2,527,168 | 1156.51%     | 1,071,457 | 6.43%        |