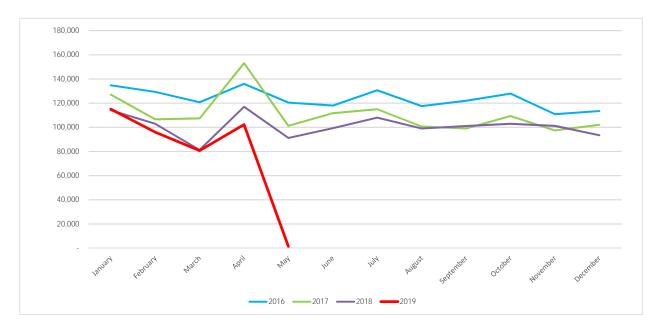

General Fund Utility Taxes - Electric FY's 2014-2019

|           |           |           |           |           |           | % incr/-decr<br>from 2017 |           | % incr/-decr<br>from 2018 |
|-----------|-----------|-----------|-----------|-----------|-----------|---------------------------|-----------|---------------------------|
| Revenues  | 2014      | 2015      | 2016      | 2017      | 2018      | to 2018                   | 2019      | to 2019                   |
| January   | 257,922   | 260,745   | 263,384   | 237,016   | 239,982   | 1.25%                     | 266,881   | 11.21%                    |
| February  | 278,530   | 291,066   | 282,781   | 279,236   | 301,329   | 7.91%                     | 273,017   | -9.40%                    |
| March     | 267,580   | 241,347   | 249,342   | 245,627   | 255,911   | 4.19%                     | 255,832   | -0.03%                    |
| April     | 244,575   | 259,487   | 222,079   | 216,575   | 250,957   | 15.88%                    | 248,955   | -0.80%                    |
| May       | 220,700   | 228,253   | 223,259   | 230,454   | 240,779   | 4.48%                     | 215,335   | -10.57%                   |
| June      | 233,668   | 244,954   | 233,277   | 241,186   | 265,501   | 10.08%                    |           | -100.00%                  |
| July      | 411,622   | 398,980   | 383,590   | 420,642   | 475,558   | 13.06%                    |           | -100.00%                  |
| August    | 467,991   | 500,564   | 509,782   | 493,852   | 561,716   | 13.74%                    |           | -100.00%                  |
| September | 440,412   | 526,587   | 498,584   | 516,119   | 521,837   | 1.11%                     |           | -100.00%                  |
| October   | 480,314   | 476,134   | 468,866   | 446,520   | 478,362   | 7.13%                     |           | -100.00%                  |
| November  | 259,060   | 278,693   | 268,662   | 285,617   | 305,739   | 7.05%                     |           | -100.00%                  |
| December  | 236,793   | 236,670   | 232,147   | 241,846   | 241,689   | 4.11%                     |           | -100.00%                  |
| Total     | 3 799 167 | 3 943 481 | 3 835 754 | 3 854 691 | 4 139 360 | 7 39%                     | 1 260 020 | -2.25%                    |

General Fund Utility Taxes - Gas FY's 2014-2019

|           |           |           |         |           |           | % incr/-decr<br>from 2017 |         | % incr/-decr<br>from 2018 |
|-----------|-----------|-----------|---------|-----------|-----------|---------------------------|---------|---------------------------|
| Revenues  | 2014      | 2015      | 2016    | 2017      | 2018      | to 2018                   | 2019    | to 2019                   |
| January   | 197,001   | 158,047   | 105,205 | 140,475   | 125,137   | -10.92%                   | 160,825 | 28.52%                    |
| February  | 197,001   | 200,623   | 150,107 | 171,528   | 203,609   | 18.70%                    | 172,406 | -15.33%                   |
| March     | 202,450   | 174,909   | 139,881 | 131,257   | 156,894   | 19.53%                    | 196,016 | 24.94%                    |
| April     | 158,267   | 165,974   | 103,209 | 109,971   | 129,827   | 18.06%                    | 161,328 | 24.26%                    |
| May       | 113,673   | 92,475    | 85,140  | 83,578    | 122,955   | 47.11%                    | 1,296   | -98.95%                   |
| June      | 63,725    | 55,999    | 49,395  | 59,383    | 59,958    | 0.97%                     |         | -100.00%                  |
| July      | 50,650    | 49,340    | 45,735  | 51,352    | 44,063    | -14.19%                   |         | -100.00%                  |
| August    | 45,725    | 46,031    | 41,067  | 45,505    | 42,183    | -7.30%                    |         | -100.00%                  |
| September | 44,743    | 42,093    | 38,807  | 45,083    | 42,262    | -6.26%                    |         | -100.00%                  |
| October   | 46,726    | 44,993    | 41,515  | 48,858    | 44,528    | -8.86%                    |         | -100.00%                  |
| November  | 55,412    | 51,278    | 43,438  | 49,561    | 52,095    | 5.11%                     |         | -100.00%                  |
| December  | 109,908   | 79,105    | 67,785  | 103,950   | 116,070   | 11.66%                    |         | -100.00%                  |
| Total     | 1 285 281 | 1 160 869 | 911 283 | 1 040 501 | 1 139 582 | 9 52%                     | 691 871 | 12.41%                    |

General Fund Utility Taxes - Telephone FY's 2014-2019

|           |           |           |           |           |           | % incr/-decr<br>from 2017 |         | % incr/-decr<br>from 2018 |
|-----------|-----------|-----------|-----------|-----------|-----------|---------------------------|---------|---------------------------|
| Revenues  | 2014      | 2015      | 2016      | 2017      | 2018      | to 2018                   | 2019    | to 2019                   |
| January   | 170,588   | 156,170   | 134,771   | 127,188   | 114,129   | -10.27%                   | 115,103 | 0.85%                     |
| February  | 185,040   | 144,423   | 129,341   | 106,627   | 103,008   | -3.39%                    | 95,992  | -6.81%                    |
| March     | 139,468   | 125,314   | 120,765   | 107,442   | 81,270    | -24.36%                   | 80,715  | -0.68%                    |
| April     | 157,109   | 167,070   | 136,019   | 153,118   | 117,001   | -23.59%                   | 102,300 | -12.56%                   |
| May       | 144,244   | 123,318   | 120,491   | 101,215   | 91,179    | -9.91%                    | 1,460   | -98.40%                   |
| June      | 152,598   | 127,692   | 117,984   | 111,726   | 99,234    | -11.18%                   |         | -100.00%                  |
| July      | 152,002   | 128,170   | 130,722   | 114,941   | 108,036   | -6.01%                    |         | -100.00%                  |
| August    | 149,803   | 133,366   | 117,551   | 100,694   | 98,992    | -1.69%                    |         | -100.00%                  |
| September | 144,966   | 122,220   | 121,972   | 99,040    | 101,037   | 2.02%                     |         | -100.00%                  |
| October   | 147,881   | 136,839   | 127,914   | 109,400   | 102,923   | -5.92%                    |         | -100.00%                  |
| November  | 139,000   | 127,707   | 110,849   | 97,394    | 101,216   | 3.92%                     |         | -100.00%                  |
| December  | 123,665   | 115,284   | 113,433   | 102,148   | 93,396    | -8.57%                    |         | -100.00%                  |
| Total     | 1,806,364 | 1,607,573 | 1,481,811 | 1,330,933 | 1,211,420 | -8.98%                    | 395,569 | -4.78%                    |

### General Fund Utility Tax Totals FY's 2013-2018

|           |           |           |           |           |           | % incr/-decr |           | % incr/-decr |
|-----------|-----------|-----------|-----------|-----------|-----------|--------------|-----------|--------------|
|           |           |           |           |           |           | from 2017    |           | from 2018    |
| Revenues  | 2014      | 2015      | 2016      | 2017      | 2018      | to 2018      | 2019      | to 2019      |
| January   | 630,114   | 579,994   | 514,106   | 521,632   | 486,659   | -6.70%       | 581,674   | 19.52%       |
| February  | 757,996   | 742,539   | 682,996   | 668,292   | 734,230   | 9.87%        | 630,924   | -14.07%      |
| March     | 633,638   | 551,568   | 520,282   | 497,101   | 494,075   | -0.61%       | 558,710   | 13.08%       |
| April     | 565,766   | 598,362   | 472,947   | 484,173   | 501,981   | 3.68%        | 533,985   | 6.38%        |
| May       | 564,263   | 532,194   | 512,388   | 502,778   | 547,237   | 8.84%        | 218,091   | -60.15%      |
| June      | 461,196   | 431,859   | 413,842   | 425,601   | 454,745   | 6.85%        | -         | -100.00%     |
| July      | 619,793   | 583,155   | 570,540   | 595,868   | 632,980   | 6.23%        | -         | -100.00%     |
| August    | 786,589   | 797,019   | 807,590   | 789,787   | 876,693   | 11.00%       | -         | -100.00%     |
| September | 657,761   | 711,357   | 684,741   | 691,136   | 700,677   | 1.38%        | -         | -100.00%     |
| October   | 683,501   | 668,096   | 649,251   | 615,581   | 636,630   | 3.42%        | -         | -100.00%     |
| November  | 624,412   | 627,675   | 592,050   | 640,303   | 686,414   | 7.20%        | -         | -100.00%     |
| December  | 494,564   | 450,455   | 433,528   | 477,108   | 492,506   | 3.23%        | -         | -100.00%     |
| Total     | 7,479,593 | 7,274,271 | 6,854,261 | 6,909,359 | 7,244,826 | 4.86%        | 2,523,384 | -8.71%       |