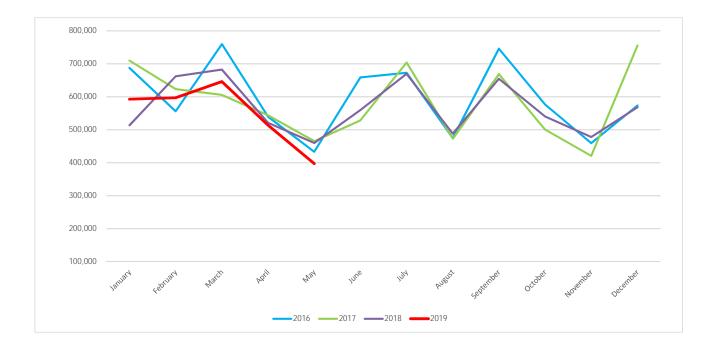

|           |           |           |           |           |           | % incr/-decr |           | % incr/-decr |
|-----------|-----------|-----------|-----------|-----------|-----------|--------------|-----------|--------------|
|           |           |           |           |           |           | from 2017    |           | from 2018    |
| Revenues  | 2014      | 2015      | 2016      | 2017      | 2018      | to 2018      | 2019      | to 2019      |
| January   | 547,731   | 657,331   | 687,723   | 709,661   | 513,770   | -27.60%      | 592,664   | 15.36%       |
| February  | 669,414   | 593,701   | 556,051   | 623,095   | 662,025   | 6.25%        | 596,918   | -9.83%       |
| March     | 544,573   | 684,948   | 759,830   | 605,786   | 682,606   | 12.68%       | 646,180   | -5.34%       |
| April     | 530,401   | 539,311   | 539,666   | 544,249   | 521,473   | -4.18%       | 513,996   | -1.43%       |
| May       | 534,236   | 452,054   | 433,382   | 465,725   | 459,803   | -1.27%       | 397,312   | -13.59%      |
| June      | 542,939   | 638,303   | 658,466   | 528,371   | 559,493   | 5.89%        |           | -100.00%     |
| July      | 784,168   | 686,837   | 672,745   | 703,775   | 670,055   | -4.79%       |           | -100.00%     |
| August    | 444,383   | 448,702   | 474,596   | 473,327   | 488,123   | 3.13%        |           | -100.00%     |
| September | 674,398   | 746,535   | 746,046   | 669,048   | 654,621   | -2.16%       |           | -100.00%     |
| October   | 597,962   | 581,019   | 576,790   | 500,332   | 540,057   | 7.94%        |           | -100.00%     |
| November  | 480,706   | 473,142   | 459,863   | 420,921   | 478,083   | 13.58%       |           | -100.00%     |
| December  | 592,683   | 626,576   | 573,959   | 755,509   | 568,331   | -24.78%      |           | -100.00%     |
| Total     | 6,943,594 | 7,128,459 | 7,139,117 | 6,999,799 | 6,798,440 | -2.88%       | 2,747,071 | -3.26%       |