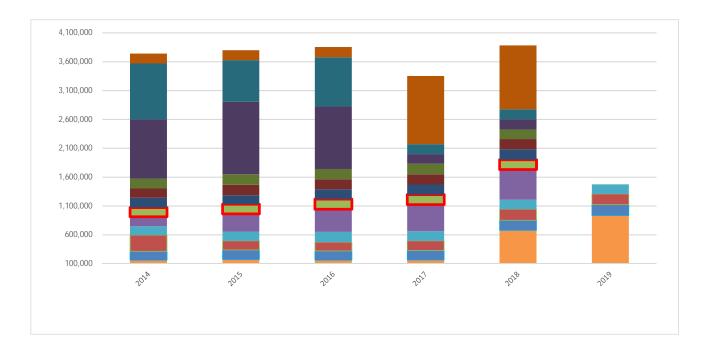

### City of Chesterfield Sales Tax Totals FY's 2014-2019

|           |            |            |            |            |            | % incr/-decr<br>from 2017 |           | % incr/-decr<br>from 2018 |
|-----------|------------|------------|------------|------------|------------|---------------------------|-----------|---------------------------|
| Revenues  | 2014       | 2015       | 2016       | 2017       | 2018       | to 2018                   | 2019      | to 2019                   |
| January   | 1,433,586  | 1,749,571  | 1,794,234  | 1,874,040  | 1,642,893  | -12.33%                   | 1,877,663 | 14.29%                    |
| February  | 1,784,523  | 1,497,841  | 1,449,113  | 1,573,708  | 2,111,792  | 34.19%                    | 1,789,190 | -15.28%                   |
| March     | 1,481,111  | 1,827,814  | 2,050,813  | 1,958,276  | 2,218,119  | 13.27%                    | 2,247,718 | 1.33%                     |
| April     | 1,483,364  | 1,541,689  | 1,514,083  | 1,565,913  | 1,706,183  | 8.96%                     | 1,693,494 | -0.74%                    |
| May       | 1,517,176  | 1,271,301  | 1,185,921  | 1,348,555  | 1,488,650  | 10.39%                    | 1,298,400 | -12.78%                   |
| June      | 1,543,660  | 1,811,712  | 1,892,299  | 1,532,820  | 1,823,206  | 18.94%                    | -         | -100.00%                  |
| July      | 2,246,332  | 1,936,080  | 1,944,636  | 2,018,137  | 2,218,669  | 9.94%                     | -         | -100.00%                  |
| August    | 1,345,950  | 1,360,366  | 1,363,481  | 1,356,439  | 1,611,136  | 18.78%                    | -         | -100.00%                  |
| September | 1,949,100  | 2,177,495  | 2,182,287  | 1,997,968  | 2,208,999  | 10.56%                    | -         | -100.00%                  |
| October   | 1,735,133  | 1,724,367  | 1,687,609  | 1,463,498  | 1,789,400  | 22.27%                    | -         | -100.00%                  |
| November  | 1,398,597  | 1,389,287  | 1,337,269  | 1,222,073  | 1,545,432  | 26.46%                    | -         | -100.00%                  |
| December  | 1,758,821  | 1,869,415  | 1,722,065  | 2,300,456  | 1,906,113  | -17.14%                   | -         | -100.00%                  |
| Total     | 19,677,353 | 20,156,937 | 20,123,809 | 20,211,883 | 22,270,590 | 10.19%                    | 8,906,465 | -2.85%                    |