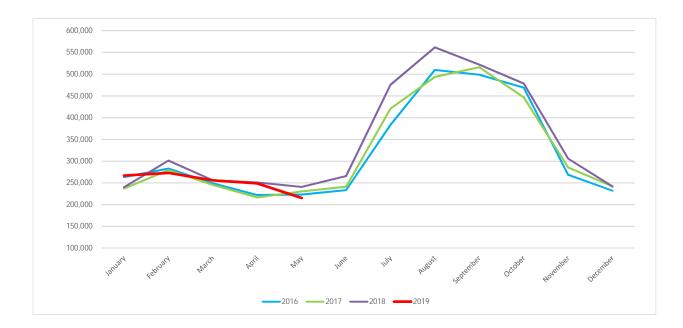

General Fund Utility Taxes - Electric FY's 2014-2019

|           |           |           |           |           |           | % incr/-decr<br>from 2017 |           | % incr/-decr<br>from 2018 |
|-----------|-----------|-----------|-----------|-----------|-----------|---------------------------|-----------|---------------------------|
| Revenues  | 2014      | 2015      | 2016      | 2017      | 2018      | to 2018                   | 2019      | to 2019                   |
| January   | 257,922   | 260,745   | 263,384   | 237,016   | 239,982   | 1.25%                     | 266,881   | 11.21%                    |
| February  | 278,530   | 291,066   | 282,781   | 279,236   | 301,329   | 7.91%                     | 273,017   | -9.40%                    |
| March     | 267,580   | 241,347   | 249,342   | 245,627   | 255,911   | 4.19%                     | 255,832   | -0.03%                    |
| April     | 244,575   | 259,487   | 222,079   | 216,575   | 250,957   | 15.88%                    | 248,955   | -0.80%                    |
| May       | 220,700   | 228,253   | 223,259   | 230,454   | 240,779   | 4.48%                     | 215,335   | -10.57%                   |
| June      | 233,668   | 244,954   | 233,277   | 241,186   | 265,501   | 10.08%                    |           | -100.00%                  |
| July      | 411,622   | 398,980   | 383,590   | 420,642   | 475,558   | 13.06%                    |           | -100.00%                  |
| August    | 467,991   | 500,564   | 509,782   | 493,852   | 561,716   | 13.74%                    |           | -100.00%                  |
| September | 440,412   | 526,587   | 498,584   | 516,119   | 521,837   | 1.11%                     |           | -100.00%                  |
| October   | 480,314   | 476,134   | 468,866   | 446,520   | 478,362   | 7.13%                     |           | -100.00%                  |
| November  | 259,060   | 278,693   | 268,662   | 285,617   | 305,739   | 7.05%                     |           | -100.00%                  |
| December  | 236,793   | 236,670   | 232,147   | 241,846   | 241,689   | 4.11%                     |           | -100.00%                  |
| Total     | 3 799 167 | 3 943 481 | 3 835 754 | 3 854 691 | 4 139 360 | 7 39%                     | 1 260 020 | -2.25%                    |

General Fund Utility Taxes - Gas FY's 2014-2019

|           |           |           |         |           |           | % incr/-decr<br>from 2017 |         | % incr/-decr<br>from 2018 |
|-----------|-----------|-----------|---------|-----------|-----------|---------------------------|---------|---------------------------|
| Revenues  | 2014      | 2015      | 2016    | 2017      | 2018      | to 2018                   | 2019    | to 2019                   |
| January   | 197,001   | 158,047   | 105,205 | 140,475   | 125,137   | -10.92%                   | 160,825 | 28.52%                    |
| February  | 197,001   | 200,623   | 150,107 | 171,528   | 203,609   | 18.70%                    | 172,406 | -15.33%                   |
| March     | 202,450   | 174,909   | 139,881 | 131,257   | 156,894   | 19.53%                    | 196,016 | 24.94%                    |
| April     | 158,267   | 165,974   | 103,209 | 109,971   | 129,827   | 18.06%                    | 161,328 | 24.26%                    |
| May       | 113,673   | 92,475    | 85,140  | 83,578    | 122,955   | 47.11%                    | 1,296   | -98.95%                   |
| June      | 63,725    | 55,999    | 49,395  | 59,383    | 59,958    | 0.97%                     |         | -100.00%                  |
| July      | 50,650    | 49,340    | 45,735  | 51,352    | 44,063    | -14.19%                   |         | -100.00%                  |
| August    | 45,725    | 46,031    | 41,067  | 45,505    | 42,183    | -7.30%                    |         | -100.00%                  |
| September | 44,743    | 42,093    | 38,807  | 45,083    | 42,262    | -6.26%                    |         | -100.00%                  |
| October   | 46,726    | 44,993    | 41,515  | 48,858    | 44,528    | -8.86%                    |         | -100.00%                  |
| November  | 55,412    | 51,278    | 43,438  | 49,561    | 52,095    | 5.11%                     |         | -100.00%                  |
| December  | 109,908   | 79,105    | 67,785  | 103,950   | 116,070   | 11.66%                    |         | -100.00%                  |
| Total     | 1 285 281 | 1 160 869 | 911 283 | 1 040 501 | 1 139 582 | 9 52%                     | 691 871 | 12.41%                    |

General Fund Utility Taxes - Telephone FY's 2014-2019

|           |           |           |           |           |           | % incr/-decr<br>from 2017 |         | % incr/-decr<br>from 2018 |
|-----------|-----------|-----------|-----------|-----------|-----------|---------------------------|---------|---------------------------|
| Revenues  | 2014      | 2015      | 2016      | 2017      | 2018      | to 2018                   | 2019    | to 2019                   |
| January   | 170,588   | 156,170   | 134,771   | 127,188   | 114,129   | -10.27%                   | 115,103 | 0.85%                     |
| February  | 185,040   | 144,423   | 129,341   | 106,627   | 103,008   | -3.39%                    | 95,992  | -6.81%                    |
| March     | 139,468   | 125,314   | 120,765   | 107,442   | 81,270    | -24.36%                   | 80,715  | -0.68%                    |
| April     | 157,109   | 167,070   | 136,019   | 153,118   | 117,001   | -23.59%                   | 102,300 | -12.56%                   |
| May       | 144,244   | 123,318   | 120,491   | 101,215   | 91,179    | -9.91%                    | 1,460   | -98.40%                   |
| June      | 152,598   | 127,692   | 117,984   | 111,726   | 99,234    | -11.18%                   |         | -100.00%                  |
| July      | 152,002   | 128,170   | 130,722   | 114,941   | 108,036   | -6.01%                    |         | -100.00%                  |
| August    | 149,803   | 133,366   | 117,551   | 100,694   | 98,992    | -1.69%                    |         | -100.00%                  |
| September | 144,966   | 122,220   | 121,972   | 99,040    | 101,037   | 2.02%                     |         | -100.00%                  |
| October   | 147,881   | 136,839   | 127,914   | 109,400   | 102,923   | -5.92%                    |         | -100.00%                  |
| November  | 139,000   | 127,707   | 110,849   | 97,394    | 101,216   | 3.92%                     |         | -100.00%                  |
| December  | 123,665   | 115,284   | 113,433   | 102,148   | 93,396    | -8.57%                    |         | -100.00%                  |
| Total     | 1,806,364 | 1,607,573 | 1,481,811 | 1,330,933 | 1,211,420 | -8.98%                    | 395,569 | -4.78%                    |

This graph does not include telephone settlement payments.

General Fund Utility Taxes - Water FY's 2014-2019

|           |         |         |         |         |         | % incr/-decr |         | % incr/-decr |
|-----------|---------|---------|---------|---------|---------|--------------|---------|--------------|
|           |         |         |         |         |         | from 2017    |         | from 2017    |
| Revenues  | 2014    | 2015    | 2016    | 2017    | 2018    | to 2018      | 2019    | to 2019      |
| January   | 4,603   | 5,032   | 10,747  | 16,953  | 7,411   | -56.29%      | 38,865  | 424.43%      |
| February  | 97,425  | 106,428 | 120,767 | 110,900 | 126,284 | 13.87%       | 89,510  | -29.12%      |
| March     | 24,140  | 9,998   | 10,294  | 12,775  | _       | -100.00%     | 26,147  | 0.00%        |
| April     | 5,815   | 5,832   | 11,640  | 4,508   | 4,196   | -6.94%       | 21,402  | 410.07%      |
| May       | 85,646  | 88,147  | 83,498  | 87,531  | 92,323  | 5.47%        |         | -100.00%     |
| June      | 11,205  | 3,214   | 13,187  | 13,307  | 30,053  | 125.84%      |         | -100.00%     |
| July      | 5,519   | 6,664   | 10,493  | 8,933   | 5,323   | -40.41%      |         | -100.00%     |
| August    | 123,069 | 117,058 | 139,190 | 149,736 | 173,803 | 16.07%       |         | -100.00%     |
| September | 27,640  | 20,456  | 25,378  | 30,894  | 35,542  | 15.04%       |         | -100.00%     |
| October   | 8,580   | 10,129  | 10,955  | 10,802  | 10,817  | 0.14%        |         | -100.00%     |
| November  | 170,941 | 169,997 | 169,101 | 207,731 | 227,364 | 9.45%        |         | -100.00%     |
| December  | 24,198  | 19,395  | 20,163  | 29,163  | 41,350  | 41.79%       |         | -100.00%     |
| Total     | 588,782 | 562,349 | 625,413 | 683,234 | 754,464 | 10.43%       | 175,924 | 27.58%       |

### General Fund Utility Tax Totals FY's 2013-2018

|           |           |           |           |           |           | % incr/-decr |           | % incr/-decr |
|-----------|-----------|-----------|-----------|-----------|-----------|--------------|-----------|--------------|
|           |           |           |           |           |           | from 2017    |           | from 2018    |
| Revenues  | 2014      | 2015      | 2016      | 2017      | 2018      | to 2018      | 2019      | to 2019      |
| January   | 630,114   | 579,994   | 514,106   | 521,632   | 486,659   | -6.70%       | 581,674   | 19.52%       |
| February  | 757,996   | 742,539   | 682,996   | 668,292   | 734,230   | 9.87%        | 630,924   | -14.07%      |
| March     | 633,638   | 551,568   | 520,282   | 497,101   | 494,075   | -0.61%       | 558,710   | 13.08%       |
| April     | 565,766   | 598,362   | 472,947   | 484,173   | 501,981   | 3.68%        | 533,985   | 6.38%        |
| May       | 564,263   | 532,194   | 512,388   | 502,778   | 547,237   | 8.84%        | 218,091   | -60.15%      |
| June      | 461,196   | 431,859   | 413,842   | 425,601   | 454,745   | 6.85%        | -         | -100.00%     |
| July      | 619,793   | 583,155   | 570,540   | 595,868   | 632,980   | 6.23%        | -         | -100.00%     |
| August    | 786,589   | 797,019   | 807,590   | 789,787   | 876,693   | 11.00%       | -         | -100.00%     |
| September | 657,761   | 711,357   | 684,741   | 691,136   | 700,677   | 1.38%        | -         | -100.00%     |
| October   | 683,501   | 668,096   | 649,251   | 615,581   | 636,630   | 3.42%        | -         | -100.00%     |
| November  | 624,412   | 627,675   | 592,050   | 640,303   | 686,414   | 7.20%        | -         | -100.00%     |
| December  | 494,564   | 450,455   | 433,528   | 477,108   | 492,506   | 3.23%        | -         | -100.00%     |
| Total     | 7,479,593 | 7,274,271 | 6,854,261 | 6,909,359 | 7,244,826 | 4.86%        | 2,523,384 | -8.71%       |