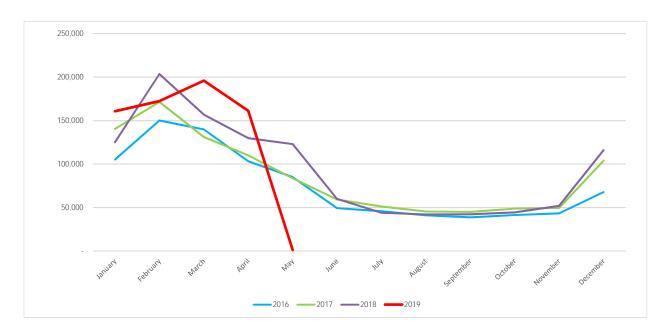

These statements are being prepared on a cash basis.

The Pooled Sales Tax collections for the general fund for the year are \$2,752,927, which is down 5.31% when compared with collections at this same time last year. These Pooled Sales Tax Revenues trailing the 2019 budget expectations by 1.5% (\$41k) on the cash basis to date, based upon average collections. Pooled sales tax collections have oscillated back and forth when compared with last year's collections, and for the second month in a row have underperformed by greater than 2%, when compared with the budget.

Public Safety reciepts (Prop P) of \$1,071,457 and now exceed year to date budget expectations by 6.2% (on the cash basis).

Capital and Parks Sales tax collections for the year totaled \$2,335,010 and \$2,747,071, respectively. These revenues are down 3.26% compared with this year's budget, with each of them 5.74% under last year's collections. Parks and Capital tax collection have underperformed the budget by greater than 2% for two months in a row, however, the collections are more consistently down than pooled collections, and have underperformed the budget each month thus far. As a reminder Parks and Capital Sales taxes are generated on Chesterfield businesses and the Chesterfield Mall is the primary driver for this consistently underperforming revenues.