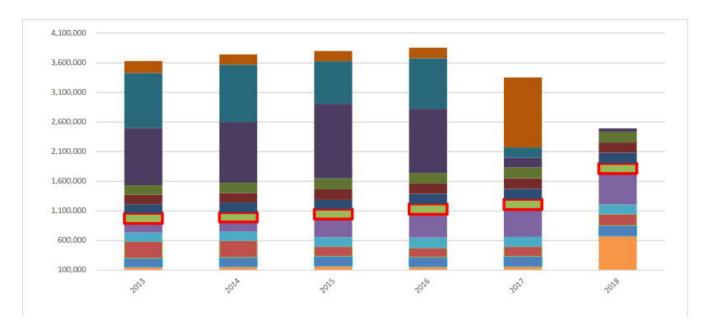

#### General Fund Intergovmental Tax Totals FY's 2013-2018

|           |           |           |           |           |           | % incr/-decr |           | % incr/-decr |
|-----------|-----------|-----------|-----------|-----------|-----------|--------------|-----------|--------------|
|           |           |           |           |           |           | from 2016    |           | from 2017    |
| Revenues  | 2013      | 2014      | 2015      | 2016      | 2017      | to 2017      | 2018      | to 2018      |
| January   | 153,264   | 159,299   | 171,490   | 160,142   | 163,017   | 1.80%        | 674,997   | 314.06%      |
| February  | 147,095   | 156,374   | 164,142   | 159,355   | 167,303   | 4.99%        | 176,789   | 5.67%        |
| March     | 281,917   | 278,240   | 160,505   | 154,022   | 164,498   | 6.80%        | 193,398   | 17.57%       |
| April     | 150,216   | 152,281   | 160,448   | 175,932   | 167,767   | -4.64%       | 163,430   | -2.59%       |
| May       | 156,496   | 167,525   | 305,927   | 395,070   | 461,483   | 16.81%       | 523,306   | 13.40%       |
| June      | 171,546   | 157,492   | 166,546   | 174,688   | 173,343   | -0.77%       | 169,799   | -2.04%       |
| July      | 150,736   | 168,970   | 156,692   | 169,132   | 173,190   | 2.40%        | 179,468   | 3.62%        |
| August    | 159,209   | 160,597   | 180,881   | 174,196   | 178,706   | 2.59%        | 171,088   | -4.26%       |
| September | 160,556   | 174,126   | 181,666   | 177,357   | 182,568   | 2.94%        | 184,530   | 1.07%        |
| October   | 968,364   | 1,024,040 | 1,256,552 | 1,081,667 | 167,224   | -84.54%      | 56,296    | -66.34%      |
| November  | 928,718   | 970,661   | 720,933   | 853,656   | 170,766   | -80.00%      | -         | -100.00%     |
| December  | 201,463   | 169,572   | 172,502   | 179,166   | 1,183,478 | 560.55%      |           | -100.00%     |
| Total     | 3,629,580 | 3,739,177 | 3,798,286 | 3,854,381 | 3,353,344 | -13.00%      | 2,493,100 | 24.71%       |