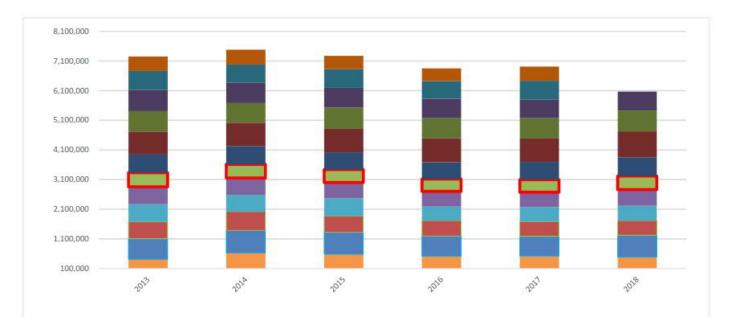

#### General Fund Utility Tax Totals FY's 2013-2018

|           |           |           |           |           |           | % incr/-decr<br>from 2016 |           | % incr/-decr<br>from 2017 |
|-----------|-----------|-----------|-----------|-----------|-----------|---------------------------|-----------|---------------------------|
| Revenues  | 2013      | 2014      | 2015      | 2016      | 2017      | to 2017                   | 2018      | to 2018                   |
| January   | 416,567   | 630,114   | 579,994   | 514,106   | 521,632   | 1.46%                     | 486,659   | -6.70%                    |
| February  | 690,479   | 757,996   | 742,539   | 682,996   | 668,292   | -2.15%                    | 734,230   | 9.87%                     |
| March     | 571,131   | 633,638   | 551,568   | 520,282   | 497,101   | -4.46%                    | 494,075   | -0.61%                    |
| April     | 590,797   | 565,766   | 598,362   | 472,947   | 484,173   | 2.37%                     | 501,981   | 3.68%                     |
| May       | 588,176   | 564,263   | 532,194   | 512,388   | 502,778   | -1.88%                    | 547,237   | 8.84%                     |
| June      | 472,153   | 461,196   | 431,859   | 413,842   | 425,601   | 2.84%                     | 454,745   | 6.85%                     |
| July      | 617,178   | 619,793   | 583,155   | 570,540   | 595,868   | 4.44%                     | 632,980   | 6.23%                     |
| August    | 771,924   | 786,589   | 797,019   | 807,590   | 789,787   | -2.20%                    | 876,693   | 11.00%                    |
| September | 691,970   | 657,761   | 711,357   | 684,741   | 691,136   | 0.93%                     | 700,677   | 1.38%                     |
| October   | 708,320   | 683,501   | 668,096   | 649,251   | 615,581   | -5.19%                    | 636,630   | 3.42%                     |
| November  | 641,856   | 624,412   | 627,675   | 592,050   | 640,303   | 8.15%                     | 1,045     | -99.84%                   |
| December  | 491,382   | 494,564   | 450,455   | 433,528   | 477,108   | 10.05%                    |           | -100.00%                  |
| Total     | 7,251,933 | 7,479,593 | 7,274,271 | 6,854,261 | 6,909,359 | 0.80%                     | 6,066,952 | 17.20%                    |