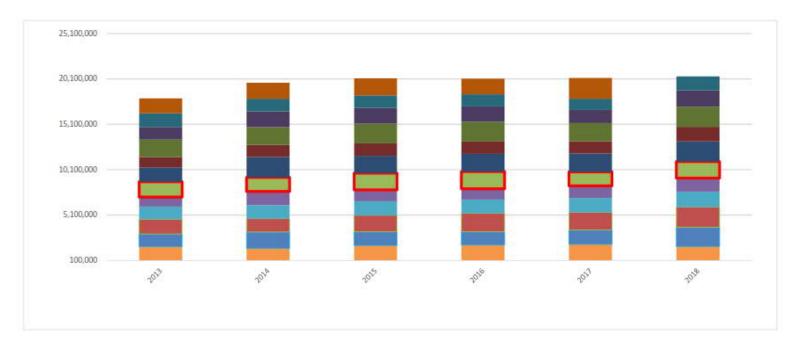

#### City of Chesterfield Sales Tax Totals FY's 2013-2018

|           |            |            | % incr/-decr<br>from 2012 |            |            |            | % incr/-decr<br>from 2016 |            | % incr/-decr<br>from 2017 |
|-----------|------------|------------|---------------------------|------------|------------|------------|---------------------------|------------|---------------------------|
| Revenues  | 2013       | 2014       | to 2012                   | 2015       | 2016       | 2017       | to 2017                   | 2018       | to 2018                   |
| January   | 1,618,792  | 1,433,586  | -11.44%                   | 1,749,571  | 1,794,234  | 1,874,040  | 4.45%                     | 1,642,893  | -12.33%                   |
| February  | 1,398,209  | 1,784,523  | 27.63%                    | 1,497,841  | 1,449,113  | 1,573,708  | 8.60%                     | 2,111,792  | 34.19%                    |
| March     | 1,618,792  | 1,481,111  | -8.51%                    | 1,827,814  | 2,050,813  | 1,958,276  | -4.51%                    | 2,218,119  | 13.27%                    |
| April     | 1,398,209  | 1,483,364  | 6.09%                     | 1,541,689  | 1,514,083  | 1,565,913  | 3.42%                     | 1,706,183  | 8.96%                     |
| May       | 1,038,734  | 1,517,176  | 46.06%                    | 1,271,301  | 1,185,921  | 1,348,555  | 13.71%                    | 1,488,650  | 10.39%                    |
| June      | 1,685,332  | 1,543,660  | -8.41%                    | 1,811,712  | 1,892,299  | 1,532,820  | -19.00%                   | 1,823,206  | 18.94%                    |
| July      | 1,587,183  | 2,246,332  | 41.53%                    | 1,936,080  | 1,944,636  | 2,018,137  | 3.78%                     | 2,218,669  | 9.94%                     |
| August    | 1,131,360  | 1,345,950  | 18.97%                    | 1,360,366  | 1,363,481  | 1,356,439  | -0.52%                    | 1,611,136  | 18.78%                    |
| September | 1,926,345  | 1,949,100  | 1.18%                     | 2,177,495  | 2,182,287  | 1,997,968  | -8.45%                    | 2,208,999  | 10.56%                    |
| October   | 1,399,349  | 1,735,133  | 24.00%                    | 1,724,367  | 1,687,609  | 1,463,498  | -13.28%                   | 1,789,400  | 22.27%                    |
| November  | 1,519,294  | 1,398,597  | -7.94%                    | 1,389,287  | 1,337,269  | 1,222,073  | -8.61%                    | 1,545,432  | 26.46%                    |
| December  | 1,649,759  | 1,758,821  | 6.61%                     | 1,869,415  | 1,722,065  | 2,300,456  | 33.59%                    | -          | -100.00%                  |
| Total     | 17,971,358 | 19,677,353 | 9.49%                     | 20,156,937 | 20,123,809 | 20,211,883 | 0.44%                     | 20,364,477 | 22.02%                    |