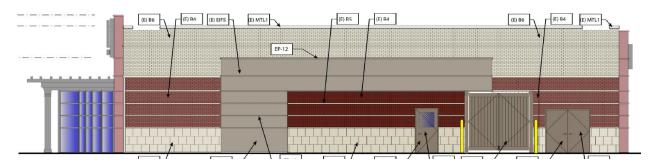

#### **Materials and Color**

The applicant is proposing the addition of six new colors, including three bold red tones, and two neutral earth tones to be applied to the portions of the four elevations that are currently painted. Additionally, the existing trellises on the north and west elevations are proposed to be painted black. Comparisons of the existing and proposed elevations are shown on the following pages.

## **Existing & Proposed West Elevation**

## Paint Schedule

| 8P-01 | SW7032 Warm Stone<br>Red: 136, Green: 125, Blue: 108 |
|-------|------------------------------------------------------|
| EP-02 | SW7047 Porpoise<br>Red: 106, Green: 101, Blue: 91    |
| EP-18 | SW2914 Vermillion<br>Red: 126, Green: 25, Blue: 27   |
| 0P-25 | Berjamin Moore<br>8M - Classic Burgundy              |
| EP-02 | SW6866 Heartthrob<br>Red: 173, Green: 38, Blue: 46   |
| 87-SI | SW6993 Black Magic<br>Red: 51, Green: 50, Blue: 50   |

| ers | Exterior Insulation Finish System |
|-----|-----------------------------------|
| HC  | Metal Coping                      |
| 87  | Stained Redwood Trellace          |

Proposed exterior paint scheme.