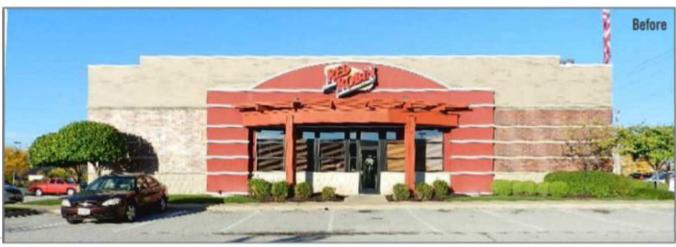

#### **Materials and Color**

The applicant is proposing the addition of six new colors, including three bold red tones, and two neutral earth tones to be applied to the portions of the four elevations that are currently painted. Additionally, the existing trellises on the north and west elevations are proposed to be painted black. Comparisons of the existing and proposed elevations are shown on the following pages.

#### **DEPARTMENTAL INPUT**

Staff has reviewed the Amended Architectural Elevations and Architect's Statement of Design and found the request to be compliant with all City of Chesterfield code requirements. The Red Robin restaurant was constructed 15 years ago, and the proposed paint scheme will serve to refresh and modernize the restaurant. Staff requests action on the Amended Architectural Elevations and Architect's Statement of Design for Chesterfield Commons, Outlot 2 (Red Robin).