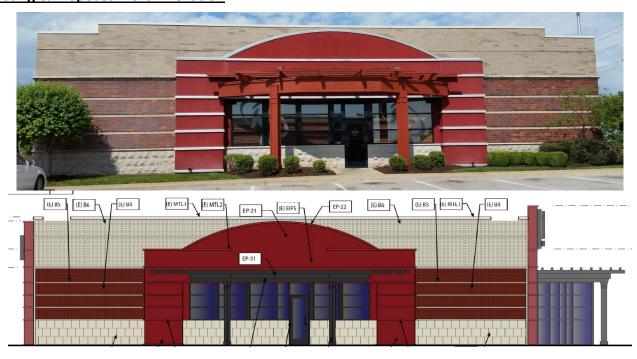

#### **Materials and Color**

The applicant is proposing the addition of six new colors, including three bold red tones, and two neutral earth tones to be applied to the portions of the four elevations that are currently painted. Additionally, the existing trellises on the north and west elevations are proposed to be painted black. Comparisons of the existing and proposed elevations are shown on the following pages.

## **Existing & Proposed East Elevation**

## Paint Schedule

|       | SW7032 Warm Stone                                  |
|-------|----------------------------------------------------|
| DF-11 | Red: 136, Green: 125, Blue: 108                    |
| 69-12 | SW7047 Porpoise<br>Red: 106, Green: 103, Blue: 91  |
| EP-18 | SW2914 Vermillion<br>Red: 126, Green: 25, Blue: 27 |
| 57-25 | Benjamin Moore<br>BM - Classic Burgundy            |
| 05/22 | SW6866 Heartthrob<br>Red: 173, Green: 38, Blue: 46 |
| D-11  | SW6991 Black Magic<br>Red: 51, Green: 50, Blue: 50 |

| ESFS | Exterior Insulation Finish System |
|------|-----------------------------------|
| MC   | Metal Coping                      |
| 87   | Stained Redwood Trellace          |

Proposed exterior paint scheme.