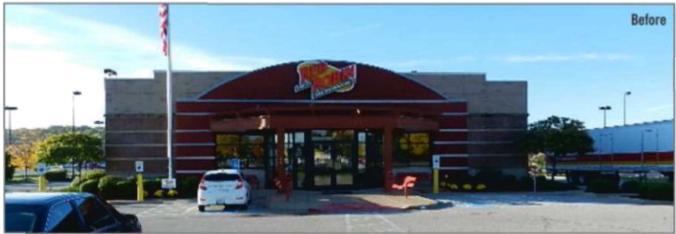

#### **PROPOSAL SUMMARY**

Priority Sign, on behalf of Red Robin Gourmet Burgers has submitted a request for Amended Architectural Elevations for an existing Red Robin fast food restaurant located at 17308 Chesterfield Airport Road. The request is for a new paint scheme and involves no other changes to the existing architecture of the building.

#### **STAFF ANALYSIS**

The City of Chesterfield Unified Development Code requires review by the Architectural Review Board for amendments that significantly impact architectural elements previously approved by the Planning Commission or Architectural Review Board. When this project was originally approved in 1999, the Architectural Review Board expressed concern regarding the intensity of the proposed color palette and subsequently added the following recommendation: "Make the red color more in keeping with the color of the red brick approved for the retail buildings." At that time, this was one of the first outlots in the Chesterfield Commons to develop, and there was discussion on whether the outlot developments would be required to match color palette of the main Chesterfield Commons retail center or if individual corporate branding and design would be permitted. In the years since, the restaurants located on the outlots have been constructed with corporate branding and design architectural features and color palettes.