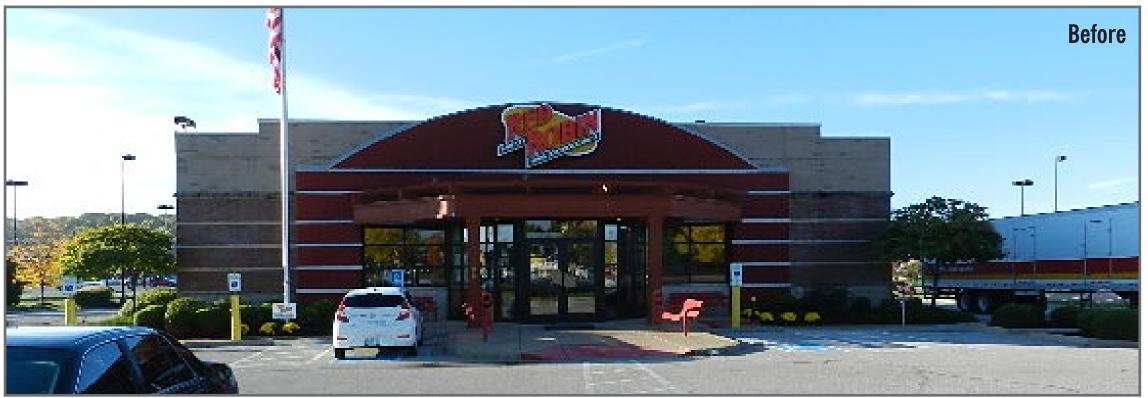

#### **PROPOSAL SUMMARY**

Priority Sign, on behalf of Red Robin Gourmet Burgers has submitted a request for Amended Architectural Elevations for an existing Red Robin fast food restaurant located at 17308 Chesterfield Airport Road. The request is for a new paint scheme and involves no other changes to the existing architecture of the building.

#### **Materials and Color**

The applicant is proposing the addition of six new colors, including three bold red tones, and two neutral earth tones to be applied to the portions of the four elevations that are currently painted. Additionally, the existing trellises on the north and west elevations are proposed to be painted black. Comparisons of the existing and proposed elevations are shown on the following pages.

#### **DEPARTMENTAL INPUT**

Staff has reviewed the Amended Architectural Elevations and Architect's Statement of Design and found the request to be compliant with all City of Chesterfield code requirements. The Red Robin restaurant was constructed 15 years ago, and the proposed paint scheme will serve to refresh and modernize the restaurant. Staff requests action on the Amended Architectural Elevations and Architect's Statement of Design for Chesterfield Commons, Outlot 2 (Red Robin).