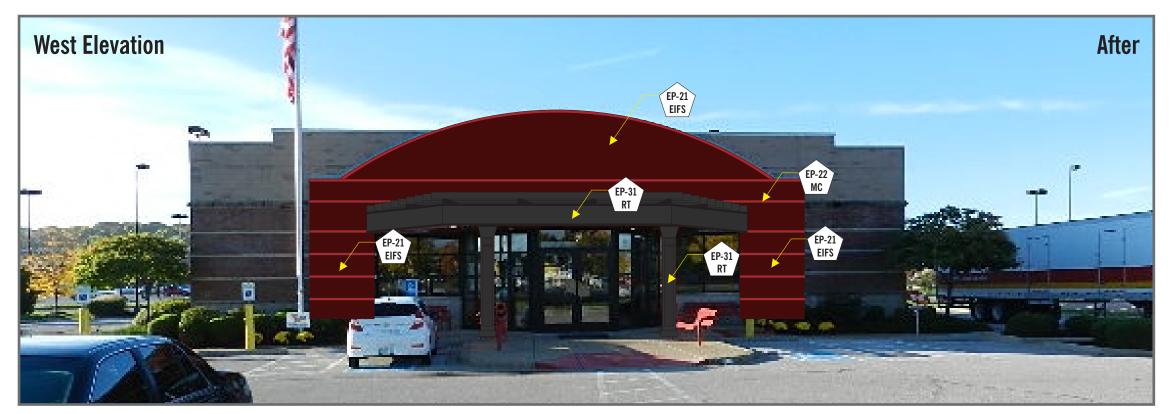

#### **Materials and Color**

The applicant is proposing the addition of six new colors, including three bold red tones, and two neutral earth tones to be applied to the portions of the four elevations that are currently painted. Additionally, the existing trellises on the north and west elevations are proposed to be painted black. Comparisons of the existing and proposed elevations are shown on the following pages.

## **Existing & Proposed West Elevation**