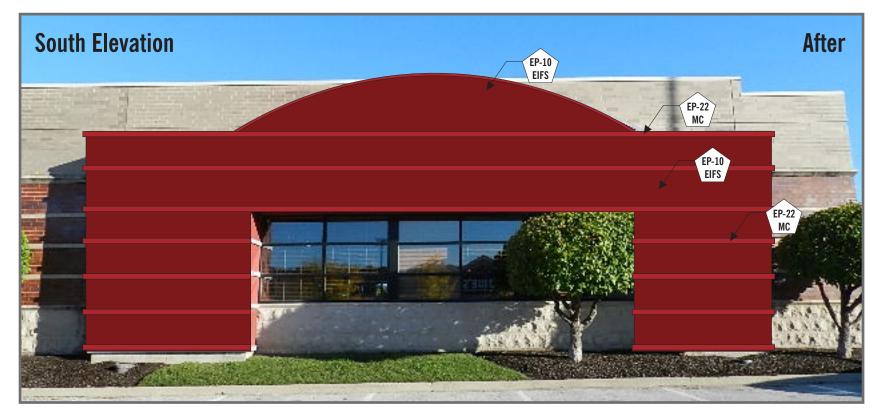

# **Existing & Proposed South Elevation**

# **Paint Schedule**

| EP-11 | SW7032 Warm Stone<br>Red: 136, Green: 125, Blue: 108 |
|-------|------------------------------------------------------|
| EP-12 | SW7047 Porpoise<br>Red: 106, Green: 101, Blue: 91    |
| EP-10 | SW2914 Vermillion<br>Red: 126, Green: 25, Blue: 27   |
| EP-21 | Benjamin Moore<br>BM - Classic Burgundy              |
| EP-22 | SW6866 Heartthrob<br>Red: 173, Green: 38, Blue: 46   |
| EP-31 | SW6991 Black Magic<br>Red: 51, Green: 50, Blue: 50   |

# **Finishes Schedule**

| EIFS | Exterior Insulation Finish System |
|------|-----------------------------------|
| MC   | Metal Coping                      |
| RT   | Stained Redwood Trellace          |