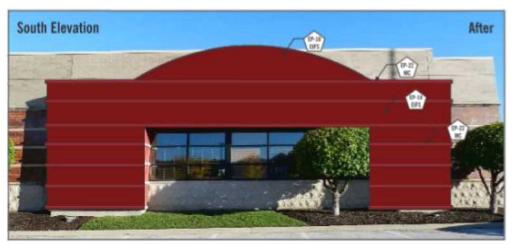

# **Existing & Proposed South Elevation**

#### **Materials and Color**

The applicant is proposing the addition of six new colors, including three bold red tones, and two neutral earth tones to be applied to the portions of the four elevations that are currently painted. Additionally, the existing trellises on the north and west elevations are proposed to be painted black. Comparisons of the existing and proposed elevations are shown on the following pages.

Materials and Colors: The existing EIFS, metal coping and wood trim will be repainted.

Landscape Design and Screening: There will be no change to the landscaping.

Signage: The old Red Robin signage will have been updated in accordance to the new Red Robin branding guidelines as