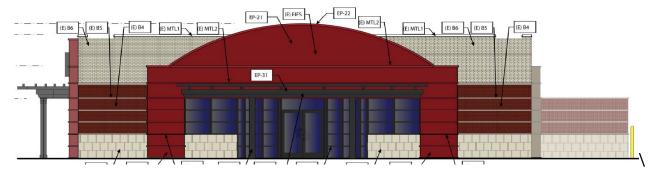

#### **Materials and Color**

The applicant is proposing the addition of six new colors, including three bold red tones, and two neutral earth tones to be applied to the portions of the four elevations that are currently painted. Additionally, the existing trellises on the north and west elevations are proposed to be painted black. Comparisons of the existing and proposed elevations are shown on the following pages.

## **Existing & Proposed West Elevation**

Materials and Colors: The existing EIFS, metal coping and wood trim will be repainted.

Landscape Design and Screening: There will be no change to the landscaping.

Signage: The old Red Robin signage will have been updated in accordance to the new Red Robin branding guidelines as