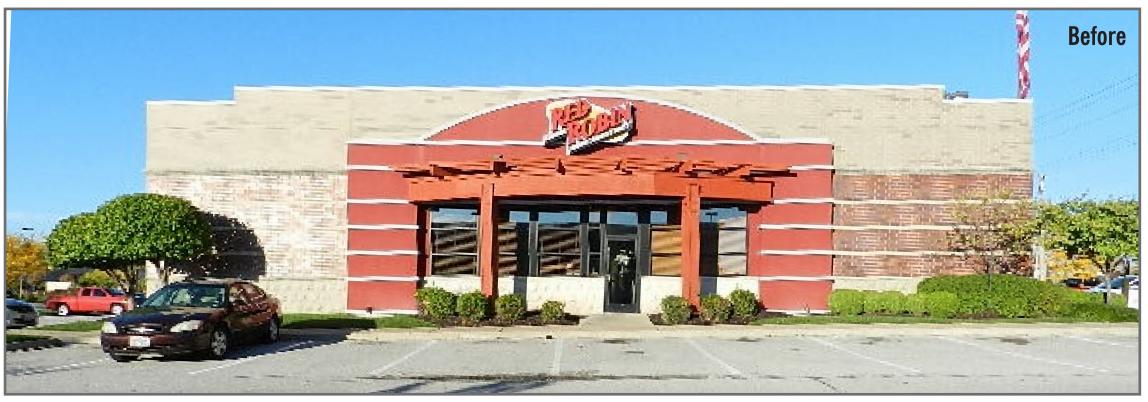

#### **PROPOSAL SUMMARY**

Priority Sign, on behalf of Red Robin Gourmet Burgers has submitted a request for Amended Architectural Elevations for an existing Red Robin fast food restaurant located at 17308 Chesterfield Airport Road. The request is for a new paint scheme and involves no other changes to the existing architecture of the building.

#### **Materials and Color**

The applicant is proposing the addition of six new colors, including three bold red tones, and two neutral earth tones to be applied to the portions of the four elevations that are currently painted. Additionally, the existing trellises on the north and west elevations are proposed to be painted black. Comparisons of the existing and proposed elevations are shown on the following pages.

#### **DEPARTMENTAL INPUT**

Staff has reviewed the Amended Architectural Elevations and Architect's Statement of Design and found the request to be compliant with all City of Chesterfield code requirements. The Red Robin restaurant was constructed 15 years ago, and the proposed paint scheme will serve to refresh and modernize the restaurant. Staff requests action on the Amended Architectural Elevations and Architect's Statement of Design for Chesterfield Commons, Outlot 2 (Red Robin).