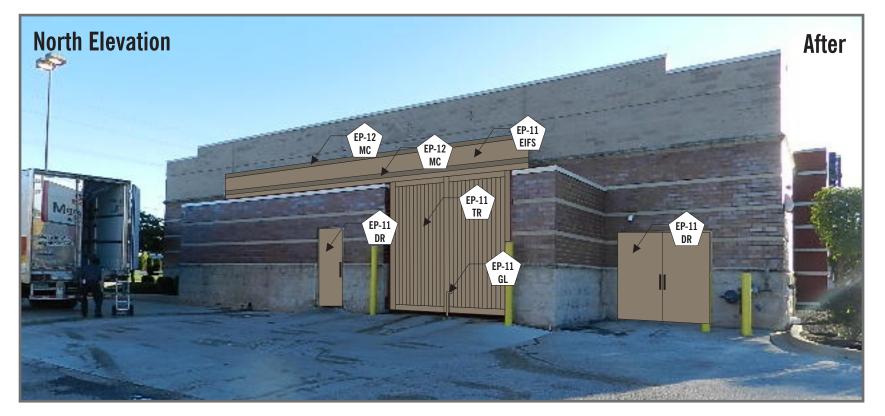

## **Existing & Proposed North Elevation**

# **Paint Schedule**

| EP-11 | SW7032 Warm Stone<br>Red: 136, Green: 125, Blue: 108 |
|-------|------------------------------------------------------|
| EP-12 | SW7047 Porpoise<br>Red: 106, Green: 101, Blue: 91    |
| EP-10 | SW2914 Vermillion<br>Red: 126, Green: 25, Blue: 27   |
| EP-21 | Benjamin Moore<br>BM - Classic Burgundy              |
| EP-22 | SW6866 Heartthrob<br>Red: 173, Green: 38, Blue: 46   |
| EP-31 | SW6991 Black Magic<br>Red: 51, Green: 50, Blue: 50   |

# **Finishes Schedule**

| EIFS | Exterior Insulation Finish System |  |  |
|------|-----------------------------------|--|--|
| МС   | Metal Coping                      |  |  |
| RT   | Stained Redwood Trellace          |  |  |
| TR   | Trash Enclosure Door              |  |  |
| GL   | Gate Latch                        |  |  |
| DR   | Building Door                     |  |  |