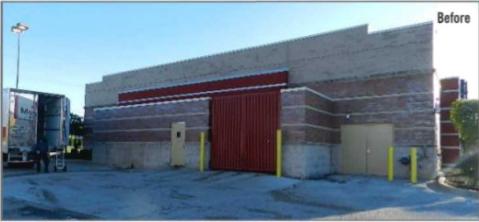

ellace          |



Proposed exterior paint scheme.





## Paint Schedule

|       | SW7032 Warm Stone                                  |
|-------|----------------------------------------------------|
| DF-11 | Red: 136, Green: 125, Blue: 108                    |
| 69-12 | SW7047 Porpoise<br>Red: 106, Green: 103, Blue: 91  |
| EP-18 | SW2914 Vermillion<br>Red: 126, Green: 25, Blue: 27 |
| 57-25 | Benjamin Moore<br>BM - Classic Burgundy            |
| 05/22 | SW6866 Heartthrob<br>Red: 173, Green: 38, Blue: 46 |
| D-11  | SW6991 Black Magic<br>Red: 51, Green: 50, Blue: 50 |

| ESFS | Exterior Insulation Finish System |
|------|-----------------------------------|
| MC   | Metal Coping                      |
| 87   | Stained Redwood Trellace          |



Proposed exterior paint scheme.





## Paint Schedule

| EP-EL  | SW7032 Warm Stone<br>Red: 136, Green: 125, Blue: 108 |
|--------|------------------------------------------------------|
| D-12   | SW7047 Porpoise<br>Red: 106, Green: 101, 8lue: 91    |
| (P-1)1 | SW2914 Vermillion<br>Red: 126, Green: 25, Niue: 27   |
| EP-21  | Berjamin Moore<br>8M - Classic Burgundy              |
| 6-22   | SW6866 Heartthrob<br>Red: 173, Green: 38, Blue: 46   |
| EP-31  | SW6991 Black Magic<br>Red: S1, Green: S0, Blue: S0   |

| EVS | Exterior Insulation Finish System |
|-----|-----------------------------------|
| HE  | Metal Coping                      |
| er  | Stained Redwood Trellace          |
| TR  | Trash Enclosure Door              |
| 6.  | Gate Latch                        |
| 24  | Building Door                     |