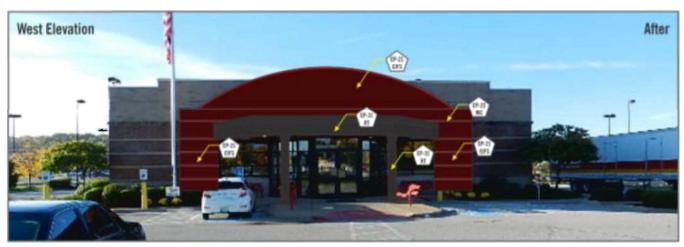

## **Existing & Proposed West Elevation**

#### **Materials and Color**

The applicant is proposing the addition of six new colors, including three bold red tones, and two neutral earth tones to be applied to the portions of the four elevations that are currently painted. Additionally, the existing trellises on the north and west elevations are proposed to be painted black. Comparisons of the existing and proposed elevations are shown on the following pages.

## Paint Schedule

| 8P-01 | SW7032 Warm Stone<br>Red: 136, Green: 125, Blue: 108 |
|-------|------------------------------------------------------|
| EP-02 | SW7047 Porpoise<br>Red: 106, Green: 101, Blue: 91    |
| EP-18 | SW2914 Vermillion<br>Red: 126, Green: 25, Blue: 27   |
| 0P-25 | Berjamin Moore<br>8M - Classic Burgundy              |
| EP-02 | SW6866 Heartthrob<br>Red: 173, Green: 38, Blue: 46   |
| 87-SI | SW6993 Black Magic<br>Red: 51, Green: 50, Blue: 50   |

| ers | Exterior Insulation Finish System |
|-----|-----------------------------------|
| HC  | Metal Coping                      |
| 87  | Stained Redwood Trellace          |

Proposed exterior paint scheme.