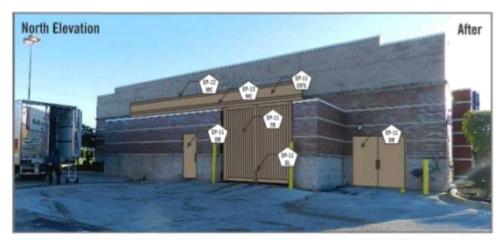

## **Existing & Proposed North Elevation**

| EVS | Exterior Insulation Finish System |
|-----|-----------------------------------|
| HE  | Metal Coping                      |
| er  | Stained Redwood Trellace          |
| TR  | Trash Enclosure Door              |
| 6.  | Gate Latch                        |
| 24  | Building Door                     |