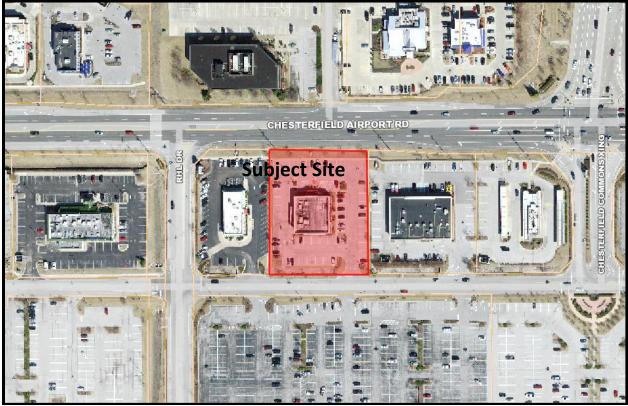

# **Architectural Review Board Staff Report**

**Project Type:** Amended Architectural Elevations

Meeting Date: May 14, 2015

From: Jessica Henry

Project Planner

**Location:** South side of Chesterfield Airport Road, west of the intersection with Boones

Crossing

**Applicant:** Priority Sign on behalf of Red Robin

**Description:** Chesterfield Commons, Outlot 2 (Red Robin): Amended Architectural Elevations

and an Architect's Statement of Design for a 1.37 acre lot of land zoned "C8" Planned Commercial District located on the south side of Chesterfield Airport

Road, west of the intersection with Boones Crossing.

Figure 1—Chesterfield Commons, Outlot 2 (Red Robin)