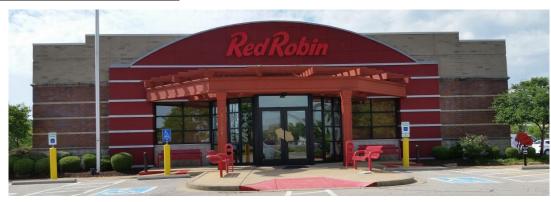

#### **PROPOSAL SUMMARY**

Priority Sign, on behalf of Red Robin Gourmet Burgers has submitted a request for Amended Architectural Elevations for an existing Red Robin fast food restaurant located at 17308 Chesterfield Airport Road. The request is for a new paint scheme and involves no other changes to the existing architecture of the building.

#### **DEPARTMENTAL INPUT**

Staff has reviewed the Amended Architectural Elevations and Architect's Statement of Design and found the request to be compliant with all City of Chesterfield code requirements. The Red Robin restaurant was constructed 15 years ago, and the proposed paint scheme will serve to refresh and modernize the restaurant. Staff requests action on the Amended Architectural Elevations and Architect's Statement of Design for Chesterfield Commons, Outlot 2 (Red Robin).