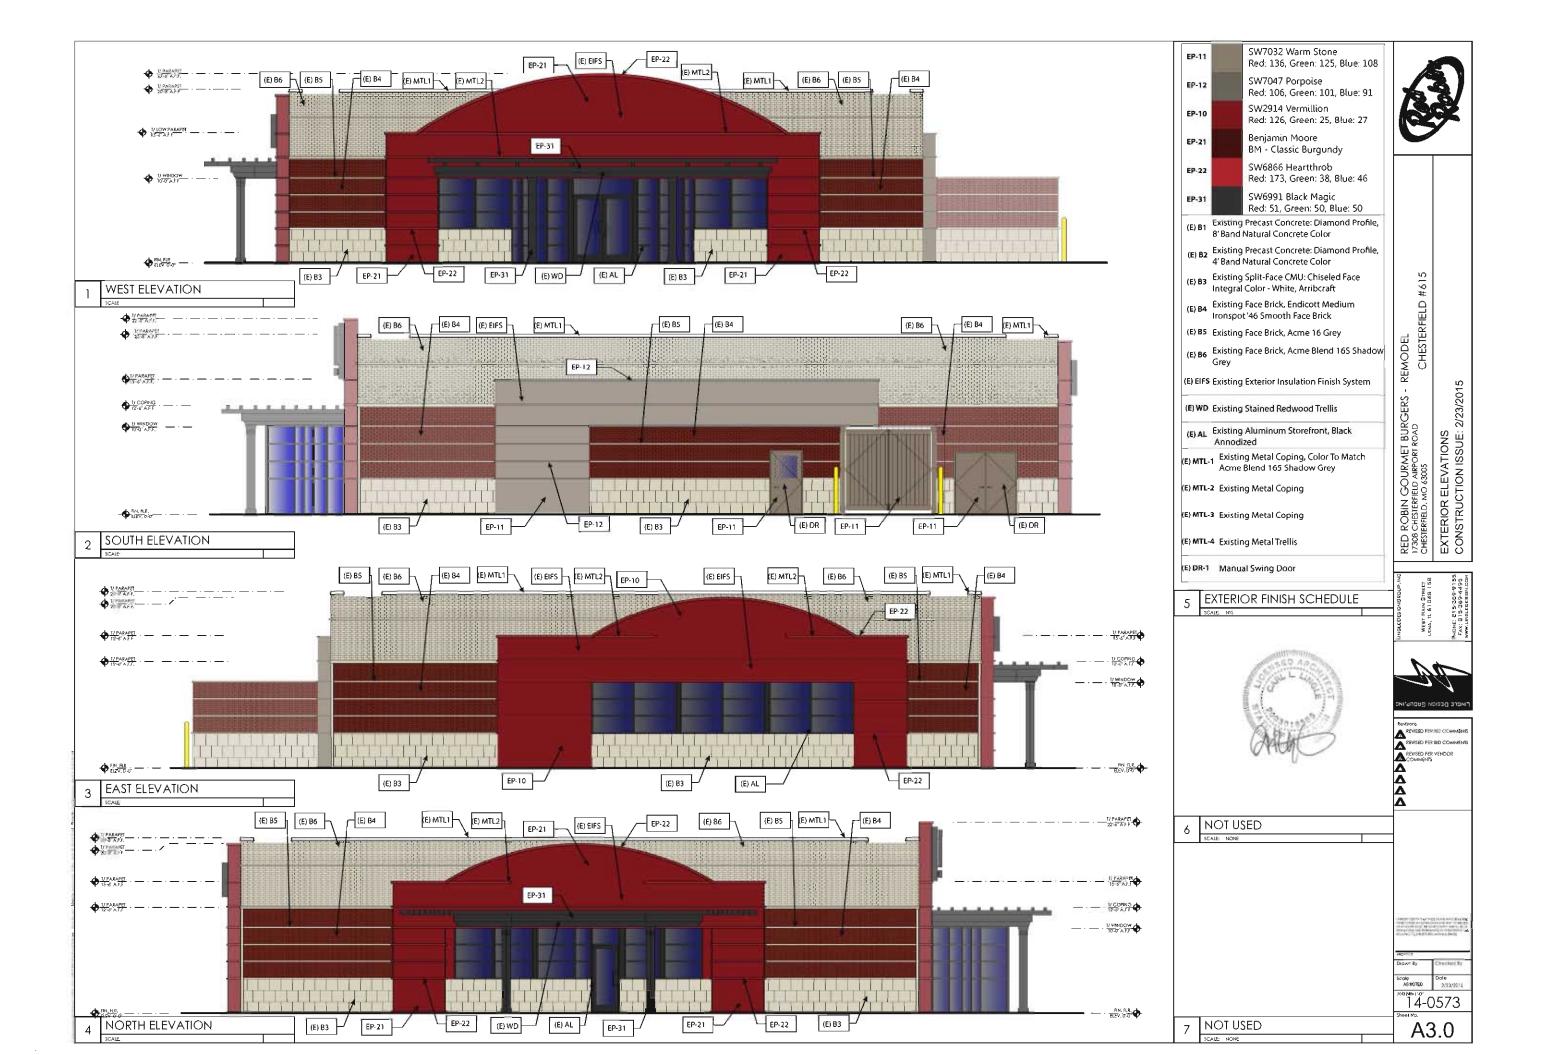

## Paint Schedule

| 8P-01 | SW7032 Warm Stone<br>Red: 136, Green: 125, Blue: 108 |
|-------|------------------------------------------------------|
| EP-02 | SW7047 Porpoise<br>Red: 106, Green: 101, Blue: 91    |
| EP-18 | SW2914 Vermillion<br>Red: 126, Green: 25, Blue: 27   |
| 0P-25 | Berjamin Moore<br>8M - Classic Burgundy              |
| EP-02 | SW6866 Heartthrob<br>Red: 173, Green: 38, Blue: 46   |
| 87-SI | SW6993 Black Magic<br>Red: 51, Green: 50, Blue: 50   |

| ers | Exterior Insulation Finish System |
|-----|-----------------------------------|
| HC  | Metal Coping                      |
| 87  | Stained Redwood Trellace          |

Proposed exterior paint scheme.

# Paint Schedule

| B-11  | SW7032 Warm Stone<br>Red: 136, Green: 125, Blue: 108 |
|-------|------------------------------------------------------|
| EP-12 | SW7047 Porpoise<br>Red: 106, Green: 101, Blue: 91    |
| 88-48 | SW2914 Vermillion<br>Red: 126, Green: 25, Blue: 27   |
| 89-25 | Benjamin Moore<br>BH - Classic Burgundy              |
| DP-22 | SW6866 Heartthrob<br>Red: 173, Green: 38, Blue: 46   |
| 89-31 | SW6991 Black Magic<br>Red: 51, Green: 50, Blue: 50   |

| ors | Exterior Insulation Finish System |
|-----|-----------------------------------|
| юс  | Metal Coping                      |
| RE. | Stained Redwood Trellace          |

Proposed exterior paint scheme.

## Paint Schedule

|       | SW7032 Warm Stone                                  |
|-------|----------------------------------------------------|
| DF-11 | Red: 136, Green: 125, Blue: 108                    |
| 69-12 | SW7047 Porpoise<br>Red: 106, Green: 103, Blue: 91  |
| EP-18 | SW2914 Vermillion<br>Red: 126, Green: 25, Blue: 27 |
| 57-25 | Benjamin Moore<br>BM - Classic Burgundy            |
| 05/22 | SW6866 Heartthrob<br>Red: 173, Green: 38, Blue: 46 |
| D-11  | SW6991 Black Magic<br>Red: 51, Green: 50, Blue: 50 |

| ESFS | Exterior Insulation Finish System |
|------|-----------------------------------|
| MC   | Metal Coping                      |
| 87   | Stained Redwood Trellace          |

Proposed exterior paint scheme.

## Paint Schedule

| EP-EL  | SW7032 Warm Stone<br>Red: 136, Green: 125, Blue: 108 |
|--------|------------------------------------------------------|
| D-12   | SW7047 Porpoise<br>Red: 106, Green: 101, 8lue: 91    |
| (P-1)1 | SW2914 Vermillion<br>Red: 126, Green: 25, Niue: 27   |
| EP-21  | Berjamin Moore<br>8M - Classic Burgundy              |
| 6-22   | SW6866 Heartthrob<br>Red: 173, Green: 38, Blue: 46   |
| EP-31  | SW6991 Black Magic<br>Red: S1, Green: S0, Blue: S0   |

| EVS | Exterior Insulation Finish System |
|-----|-----------------------------------|
| HE  | Metal Coping                      |
| er  | Stained Redwood Trellace          |
| TR  | Trash Enclosure Door              |
| 6.  | Gate Latch                        |
| 24  | Building Door                     |

# **Paint Schedule**

| EP-11 | SW7032 Warm Stone<br>Red: 136, Green: 125, Blue: 108 |
|-------|------------------------------------------------------|
| EP-12 | SW7047 Porpoise<br>Red: 106, Green: 101, Blue: 91    |
| EP-10 | SW2914 Vermillion<br>Red: 126, Green: 25, Blue: 27   |
| EP-21 | Benjamin Moore<br>BM - Classic Burgundy              |
| EP-22 | SW6866 Heartthrob<br>Red: 173, Green: 38, Blue: 46   |
| EP-31 | SW6991 Black Magic<br>Red: 51, Green: 50, Blue: 50   |

# **Finishes Schedule**

| EIFS | Exterior Insulation Finish System |
|------|-----------------------------------|
| MC   | Metal Coping                      |
| RT   | Stained Redwood Trellace          |

# **Finishes Schedule**

| EIFS | Exterior Insulation Finish System |  |
|------|-----------------------------------|--|
| MC   | Metal Coping                      |  |
| RT   | Stained Redwood Trellace          |  |

# **Finishes Schedule**

| EIFS | Exterior Insulation Finish System |  |  |
|------|-----------------------------------|--|--|
| МС   | Metal Coping                      |  |  |
| RT   | Stained Redwood Trellace          |  |  |
| TR   | Trash Enclosure Door              |  |  |
| GL   | Gate Latch                        |  |  |
| DR   | Building Door                     |  |  |