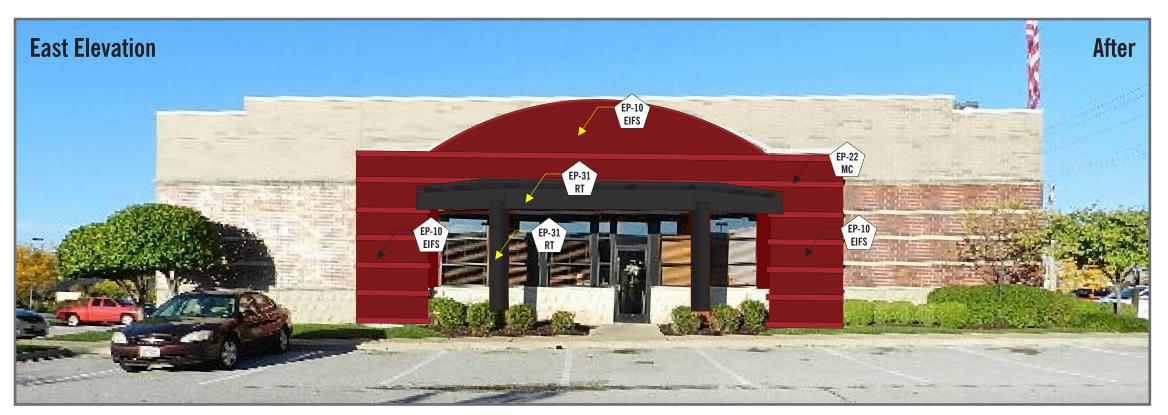

#### **Materials and Color**

The applicant is proposing the addition of six new colors, including three bold red tones, and two neutral earth tones to be applied to the portions of the four elevations that are currently painted. Additionally, the existing trellises on the north and west elevations are proposed to be painted black. Comparisons of the existing and proposed elevations are shown on the following pages.

## **Existing & Proposed East Elevation**

Materials and Colors: The existing EIFS, metal coping and wood trim will be repainted.

Landscape Design and Screening: There will be no change to the landscaping.

Signage: The old Red Robin signage will have been updated in accordance to the new Red Robin branding guidelines as