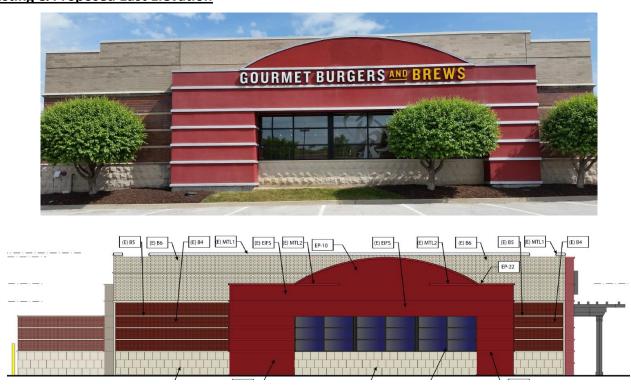

#### **Materials and Color**

The applicant is proposing the addition of six new colors, including three bold red tones, and two neutral earth tones to be applied to the portions of the four elevations that are currently painted. Additionally, the existing trellises on the north and west elevations are proposed to be painted black. Comparisons of the existing and proposed elevations are shown on the following pages.

# **Existing & Proposed South Elevation**

# Paint Schedule

| B-11  | SW7032 Warm Stone<br>Red: 136, Green: 125, Blue: 108 |
|-------|------------------------------------------------------|
| EP-12 | SW7047 Porpoise<br>Red: 106, Green: 101, Blue: 91    |
| 88-48 | SW2914 Vermillion<br>Red: 126, Green: 25, Blue: 27   |
| 89-25 | Benjamin Moore<br>BH - Classic Burgundy              |
| DP-22 | SW6866 Heartthrob<br>Red: 173, Green: 38, Blue: 46   |
| 89-31 | SW6991 Black Magic<br>Red: 51, Green: 50, Blue: 50   |

| ors | Exterior Insulation Finish System |
|-----|-----------------------------------|
| юс  | Metal Coping                      |
| RE. | Stained Redwood Trellace          |

Proposed exterior paint scheme.