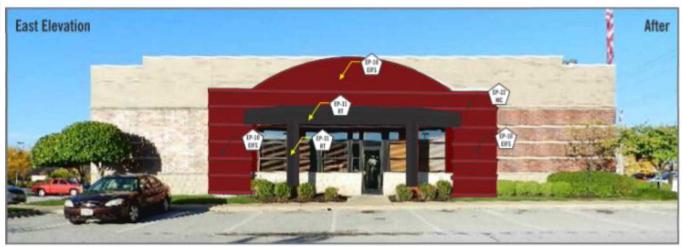

## **Existing & Proposed East Elevation**

#### **Materials and Color**

The applicant is proposing the addition of six new colors, including three bold red tones, and two neutral earth tones to be applied to the portions of the four elevations that are currently painted. Additionally, the existing trellises on the north and west elevations are proposed to be painted black. Comparisons of the existing and proposed elevations are shown on the following pages.

Materials and Colors: The existing EIFS, metal coping and wood trim will be repainted.

Landscape Design and Screening: There will be no change to the landscaping.

Signage: The old Red Robin signage will have been updated in accordance to the new Red Robin branding guidelines as