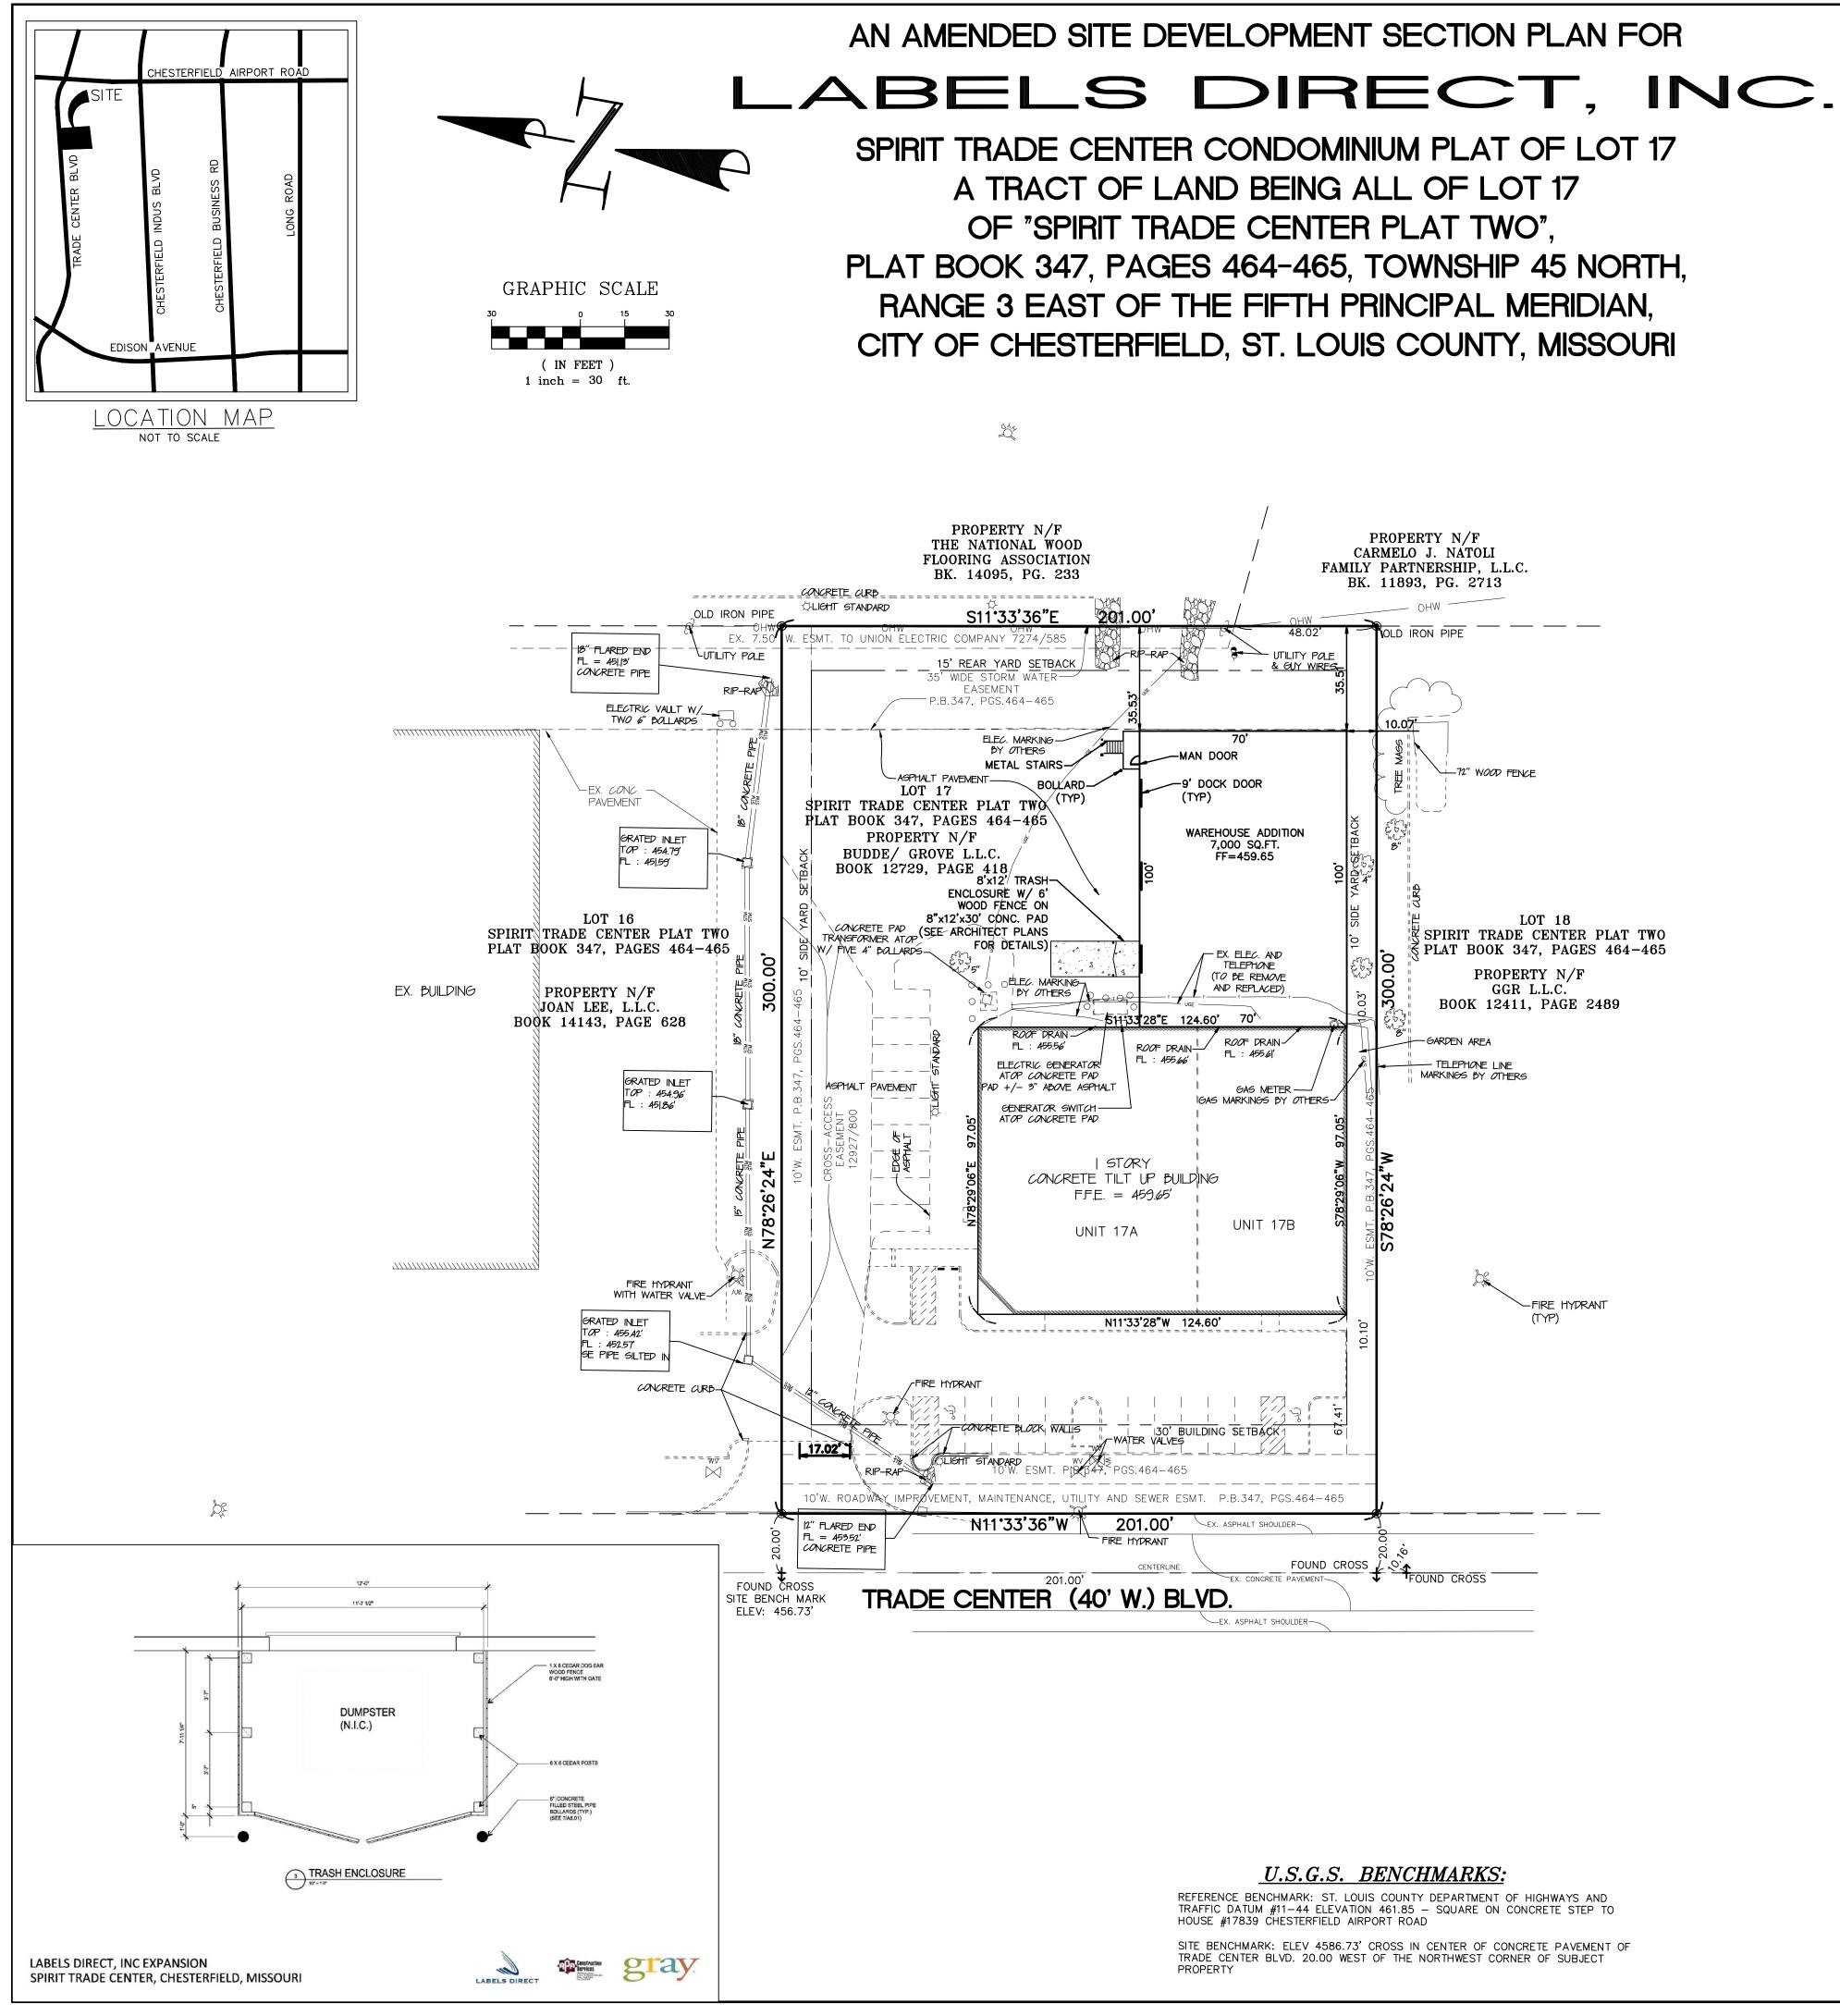

### PROPOSAL SUMMARY

Bax Engineering on behalf of Labels Direct, has submitted an Amended Site Development Section Plan and Architectural Elevations for Planning Commission review. The request is to construct a 7,000 sf. addition to an existing 11,983 sf. office/warehouse building. The exterior building materials are proposed to be painted tilt-up concrete panels to match the existing building materials. The roof will be a low slope white TPO to match the existing structure.

The previous site plan was approved in 2003 and included the approval of the existing 11,983 sf. office warehouse building.

| Direction | Land Use         | Zoning                           |  |  |  |
|-----------|------------------|----------------------------------|--|--|--|
| North     | Office Warehouse | "PI" Planned Industrial District |  |  |  |
| South     | Office Warehouse | "M3" Planned Industrial District |  |  |  |
| East      | Office Warehouse | "PI" Planned Industrial District |  |  |  |
| West      | Office           | "M3" Planned Industrial District |  |  |  |