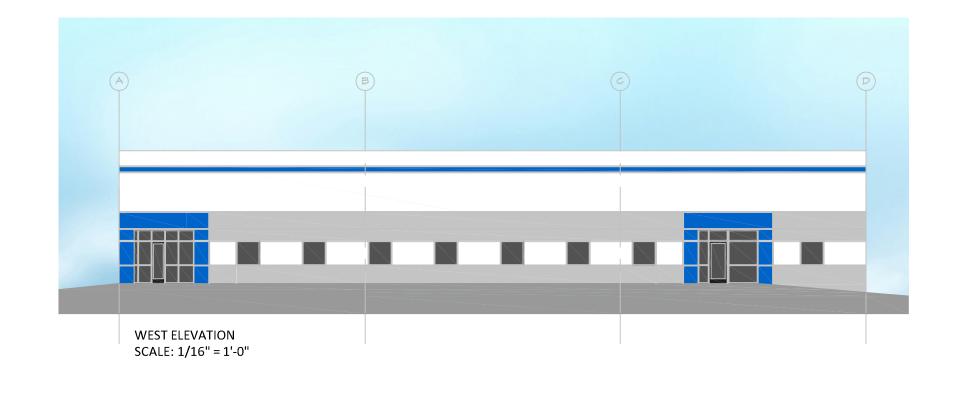

### PROPOSAL SUMMARY

Bax Engineering on behalf of Labels Direct, has submitted an Amended Site Development Section Plan and Architectural Elevations for Planning Commission review. The request is to construct a 7,000 sf. addition to an existing 11,983 sf. office/warehouse building. The exterior building materials are proposed to be painted tilt-up concrete panels to match the existing building materials. The roof will be a low slope white TPO to match the existing structure.

#### **Architectural Elevations**

The project was reviewed by the Architectural Review Board on November 18, 2010. The Board identified one (1) issue; that being the use of a white colored canopy on the entry to the addition. The applicant agreed to change the color to blue. A motion was passed to forward the project to Planning Commission for approval by a vote of 4-0.