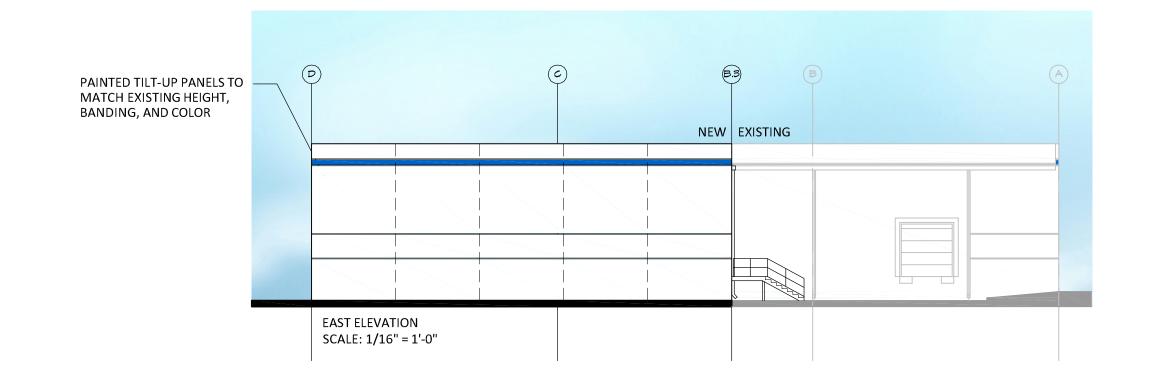

### PROPOSAL SUMMARY

Bax Engineering on behalf of Labels Direct, has submitted an Amended Site Development Section Plan and Architectural Elevations for Planning Commission review. The request is to construct a 7,000 sf. addition to an existing 11,983 sf. office/warehouse building. The exterior building materials are proposed to be painted tilt-up concrete panels to match the existing building materials. The roof will be a low slope white TPO to match the existing structure.

#### **Architectural Elevations**

The project was reviewed by the Architectural Review Board on November 18, 2010. The Board identified one (1) issue; that being the use of a white colored canopy on the entry to the addition. The applicant agreed to change the color to blue. A motion was passed to forward the project to Planning Commission for approval by a vote of 4-0.