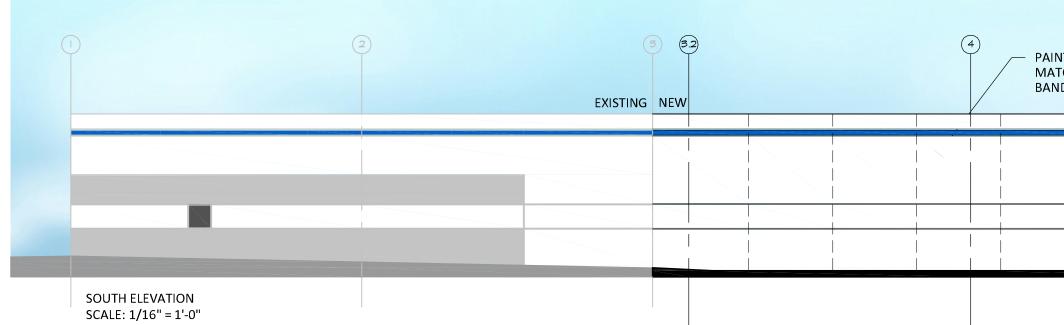

### PROPOSAL SUMMARY

Bax Engineering on behalf of Labels Direct, has submitted an Amended Site Development Section Plan and Architectural Elevations for Planning Commission review. The request is to construct a 7,000 sf. addition to an existing 11,983 sf. office/warehouse building. The exterior building materials are proposed to be painted tilt-up concrete panels to match the existing building materials. The roof will be a low slope white TPO to match the existing structure.

#### **Architectural Elevations**

The project was reviewed by the Architectural Review Board on November 18, 2010. The Board identified one (1) issue; that being the use of a white colored canopy on the entry to the addition. The applicant agreed to change the color to blue. A motion was passed to forward the project to Planning Commission for approval by a vote of 4-0.