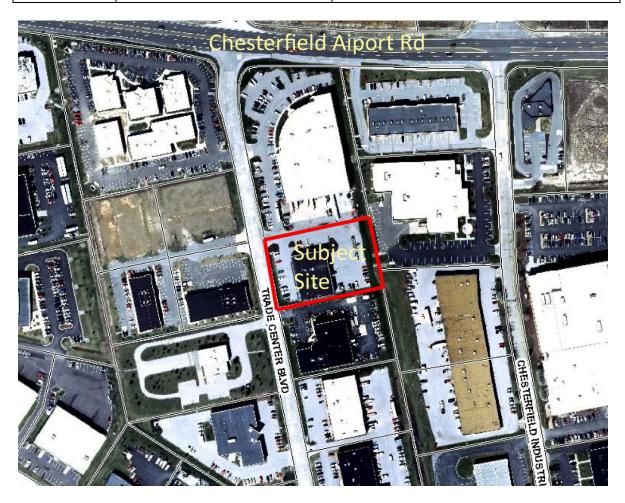

**Description:** Spirit Trade Center, Lot 17 (Labels Direct): An Amended Site Development Section Plan and Architectural Elevations for a 1.384 acre tract of land zoned "M3" Planned Industrial District, on the east side of Trade Center Boulevard and south of the intersection of Chesterfield Airport Road and Trade Center Boulevard, more specifically addressed 664 Trade Center Boulevard (17V340187).

#### Traffic/Access and Circulation

The site can be accessed by Trade Center Boulevard. There is a 22 space parking lot on the north and west side of the building. The parking lot and the vehicle drive aisle are not being modified with this proposed amended plan.