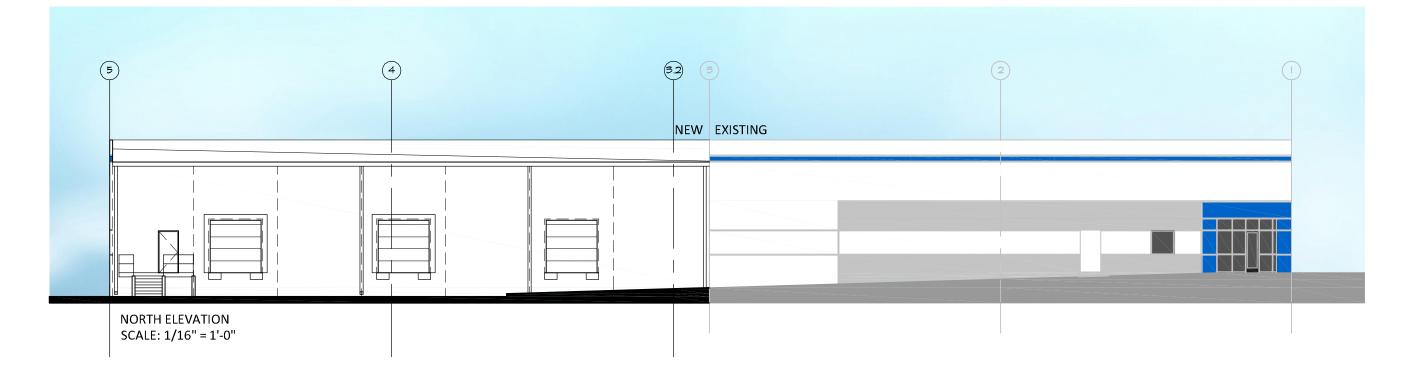

### PROPOSAL SUMMARY

Bax Engineering on behalf of Labels Direct, has submitted an Amended Site Development Section Plan and Architectural Elevations for Planning Commission review. The request is to construct a 7,000 sf. addition to an existing 11,983 sf. office/warehouse building. The exterior building materials are proposed to be painted tilt-up concrete panels to match the existing building materials. The roof will be a low slope white TPO to match the existing structure.

#### **Architectural Elevations**

The project was reviewed by the Architectural Review Board on November 18, 2010. The Board identified one (1) issue; that being the use of a white colored canopy on the entry to the addition. The applicant agreed to change the color to blue. A motion was passed to forward the project to Planning Commission for approval by a vote of 4-0.