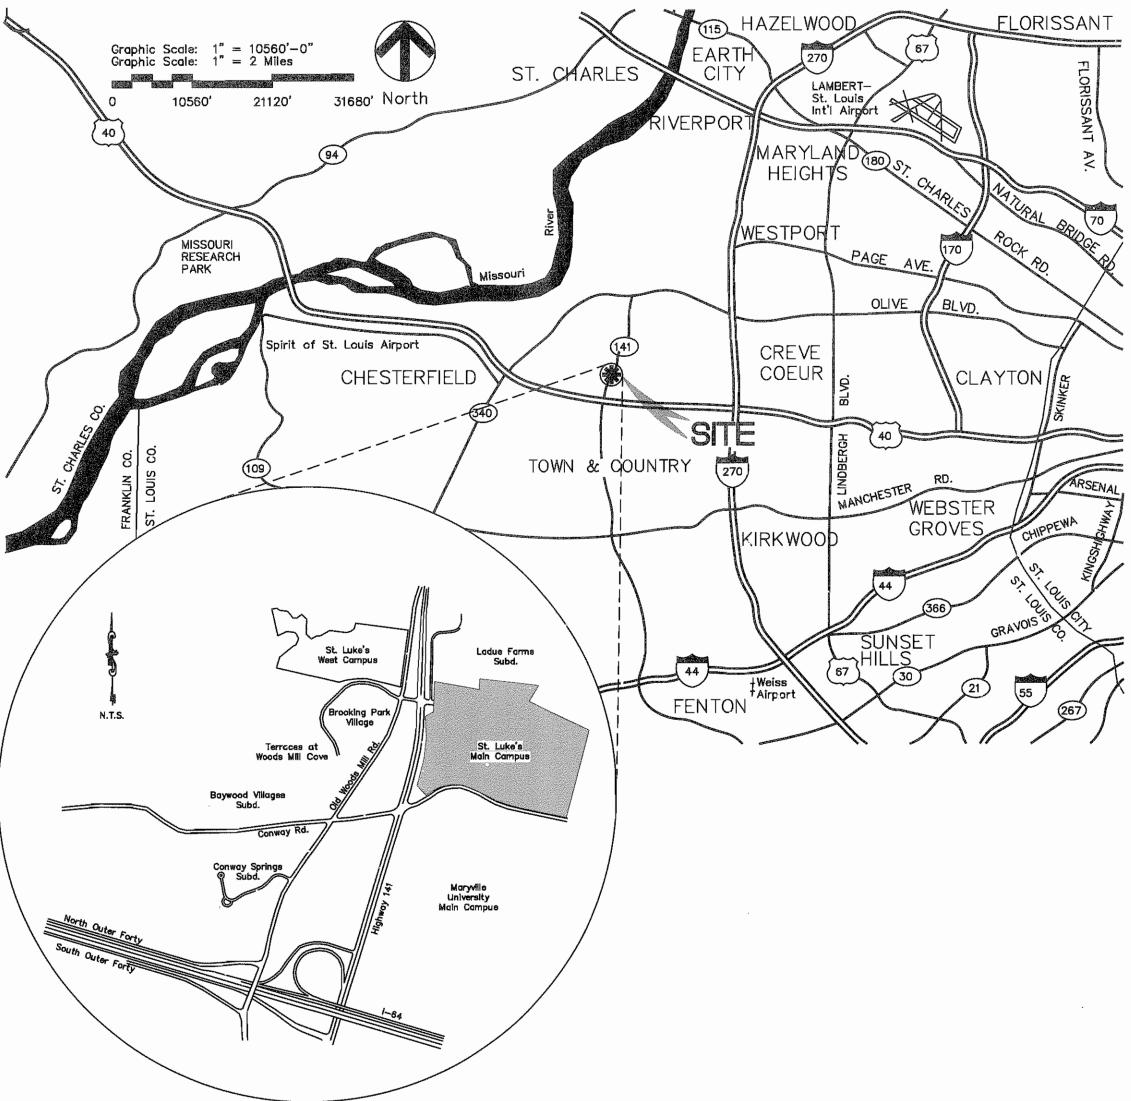

#### SITE DEVELOPMENT CONCEPT PLAN: Recorded Book 354, Pages 364-378

PREPARED FOR: St. Lukes Episcopal Presbyterian Hospitals Chesterfield, MO 63017 Phone: (314) 205-6800 Fax: (314) 205-6824 Contact: Don Miller

# ST. LUKE'S EPISCOPAL PRESBYTERIAN HOSPITAL CAMPUS

CITY OF CHESTERFIELD, ST. LOUIS COUNTY, MISSOURI

## LOCATION MAP