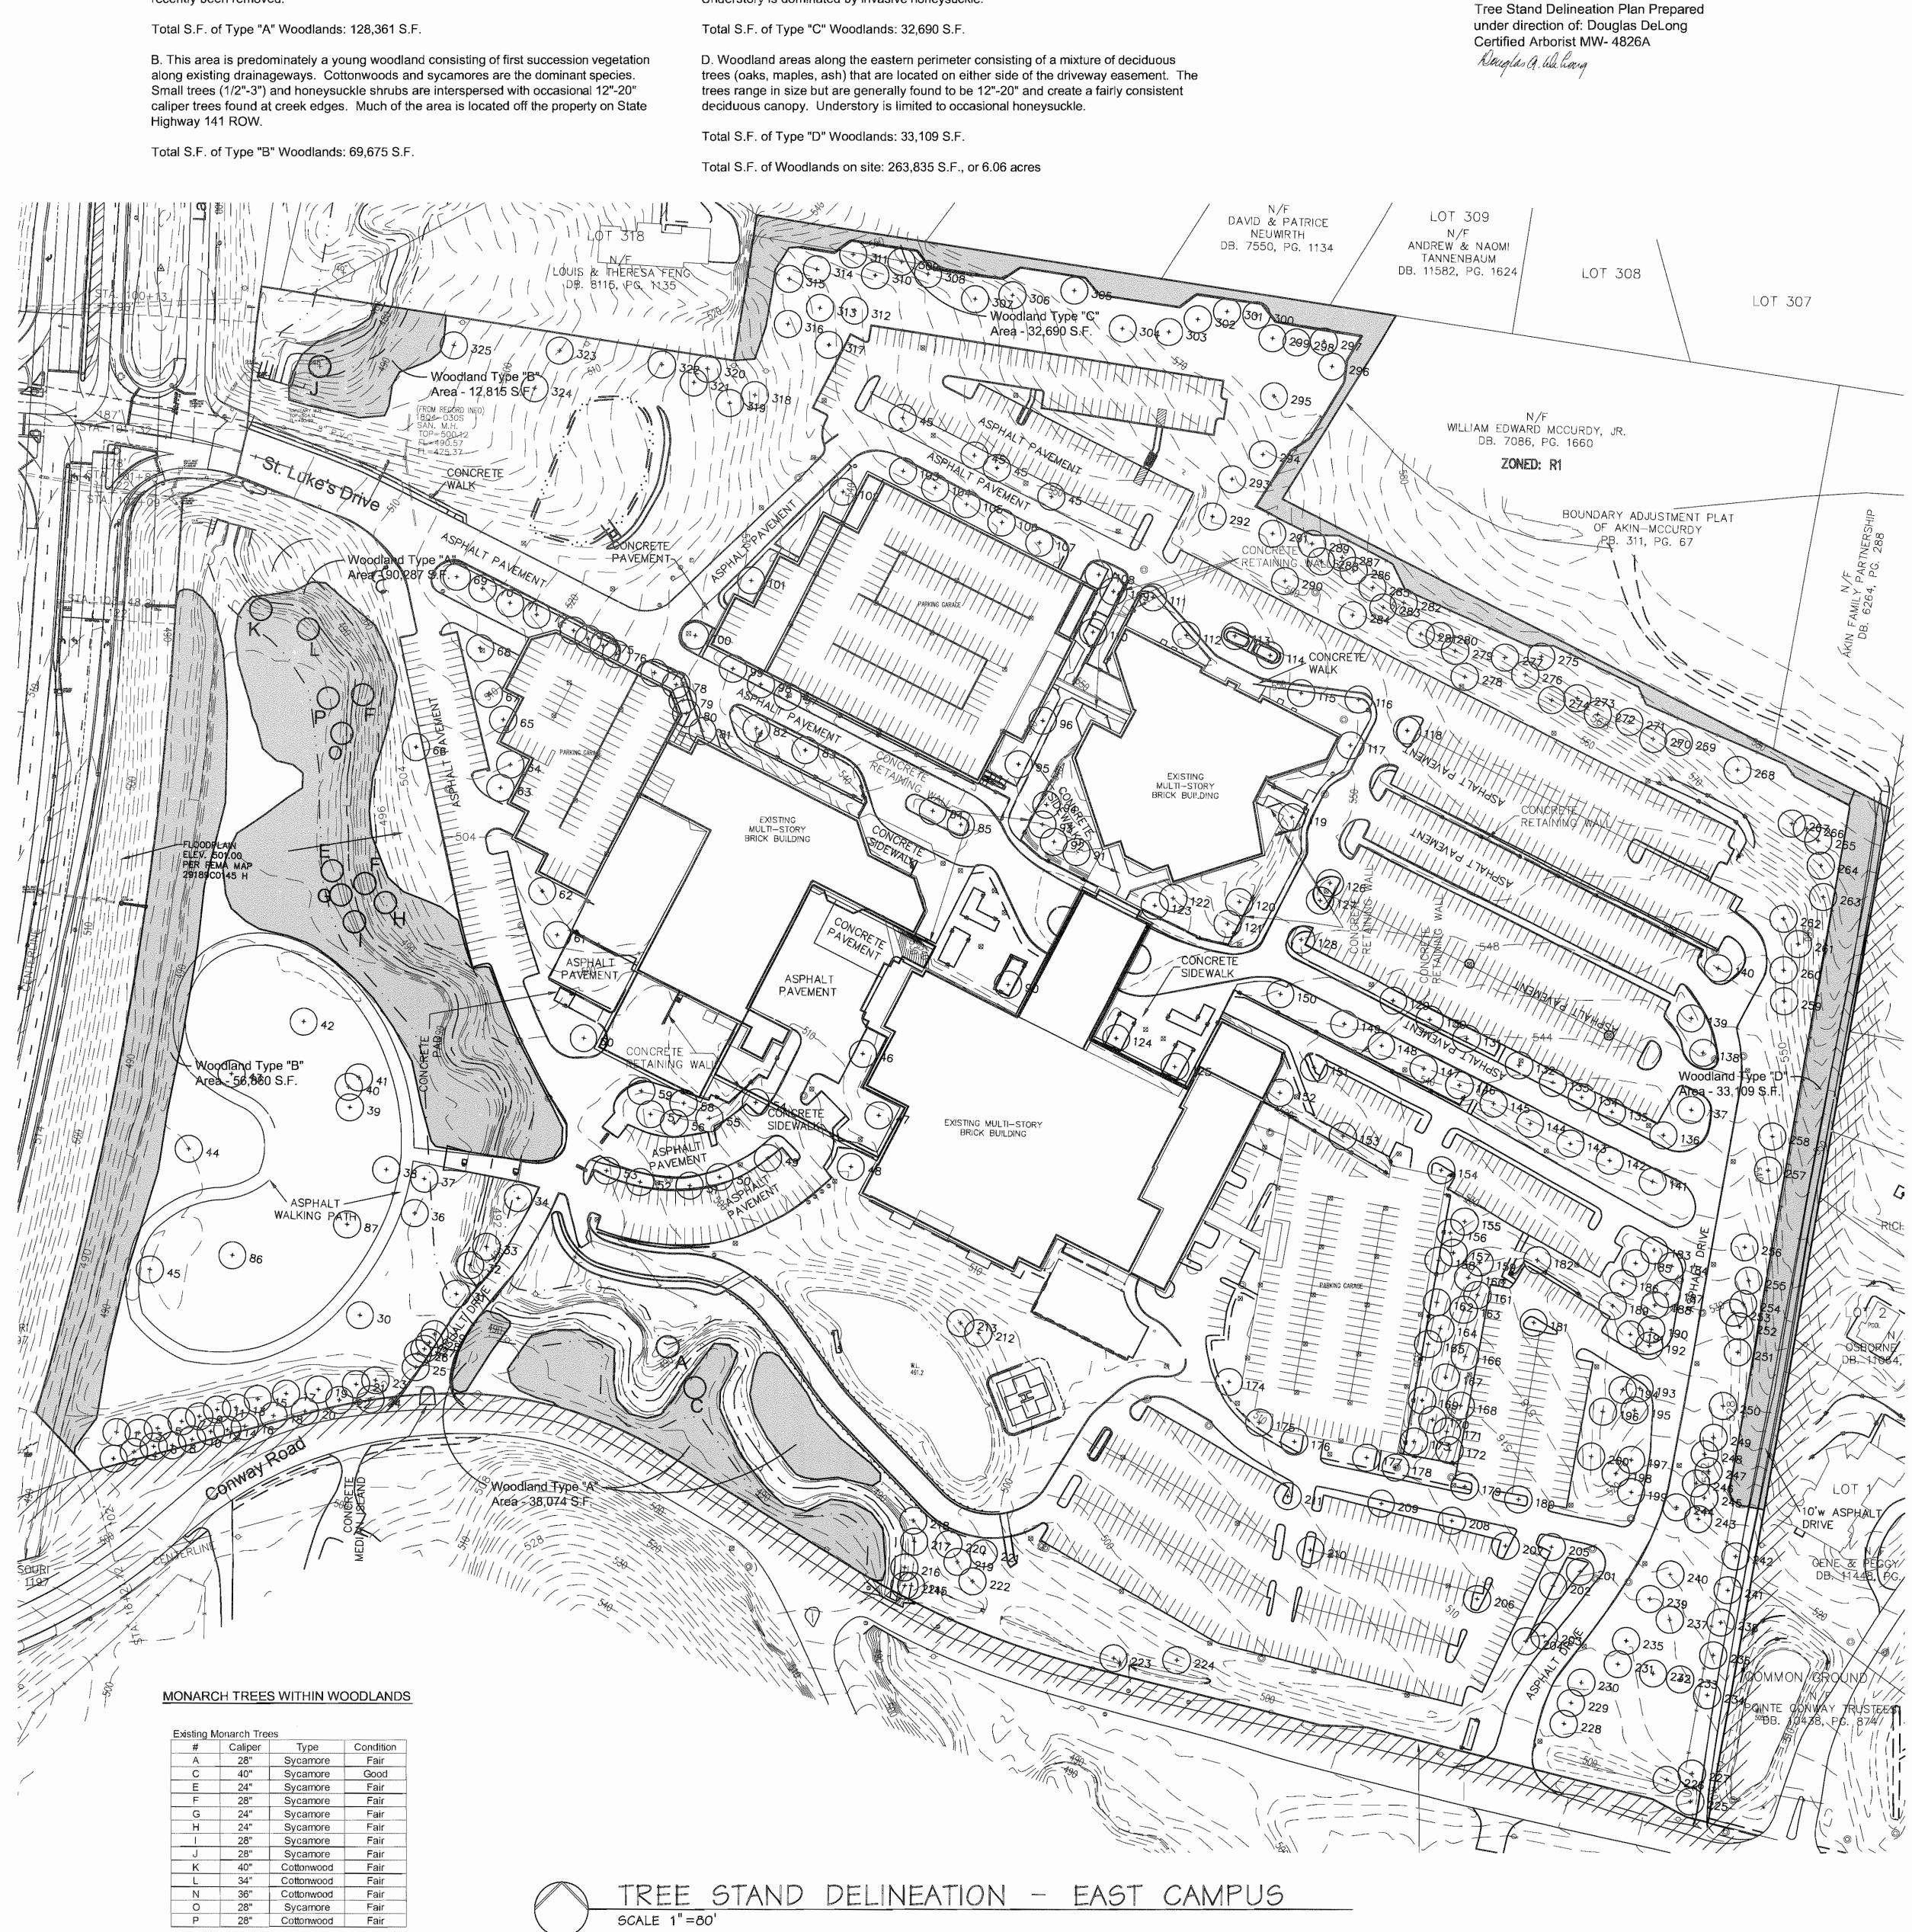

CES 5 H.C. SPACES)

IENT PROVAL

es = 46.62%

es = 0.39

SECTION B-B SCALE:1"=100' (H)(V)

POINTE CONWAY SUBD. N/F COOPER & ARBUCKLE \_\_\_\_

DESCRIPTION OF WOODLAND AREAS

A. Area along existing creek dominated by mature cottonwood and sycamore forest. Two Monarch trees are found immediately at the creek edges. The wooded understory consists of young cottonwood, sycamore, and elm. All underbrush (honeysuckle, etc) has recently been removed.

| Existing M | onarch Tre | es         |           |
|------------|------------|------------|-----------|
| #          | Caliper    | Туре       | Condition |
| А          | 28"        | Sycamore   | Fair      |
| С          | 40"        | Sycamore   | Good      |
| E          | 24"        | Sycamore   | Fair      |
| ц          | 28"        | Sycamore   | Fair      |
| G          | 24"        | Sycamore   | Fair      |
| Н          | 24"        | Sycamore   | Fair      |
|            | 28"        | Sycamore   | Fair      |
| J          | 28"        | Sycamore   | Fair      |
| K          | 40"        | Cottonwood | Fair      |
| L          | 34"        | Cottonwood | Fair      |
| N          | 36"        | Cottonwood | Fair      |
| 0          | 28"        | Sycamore   | Fair      |
| Р          | 28"        | Cottonwood | Fair      |

C. Woodland areas along the perimeter of the property are dominated by deciduous canopy trees generally located within 5-10 feet of either side of the property line. Trees are a mix of upland deciduous varieties (oaks, maple, elm, ash) creating a canopy that generally shades the area behind the sight-proof fence constructed on the hospital property. Occasional evergreens trees (white pines 12'-15') create additional buffering. Understory is dominated by invasive honeysuckle.