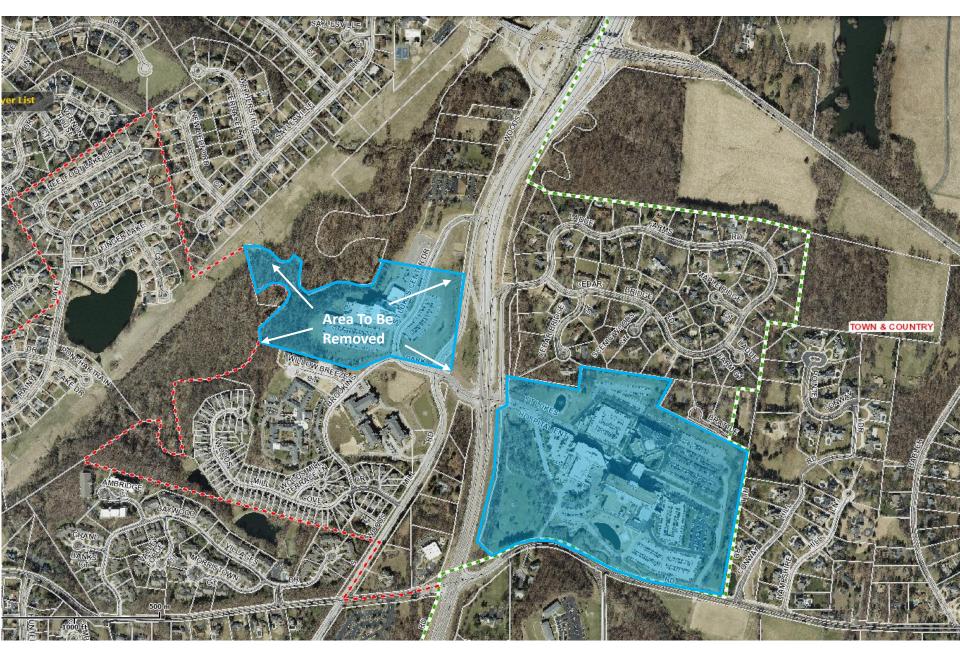

The applicant is proposing to remove property covered under City of Chesterfield Ordinance 2224, specifically parts of 175 S. Woods Mill Rd (west of Hwy 141) and to remove standards under Ordinance 2224 which pertain to the western parcel (see attached Ordinance 2224 Exhibit). The result would be to have one ordinance governing the entire eastern campus.

The purpose of the ordinance amendment is to accommodate future expansion of the hospital. The attached Preliminary Plan depicts an additional 109,700 square feet of medical structures associated with this request. Existing floor area of this campus is 826,800 square feet, with the proposed additions totaling 936,500 square feet, not including parking garage structures. Planned patient expansions are not proposed to exceed seven stories in height. In addition, no planned expansion is indicated to extend above height of existing facilities at this location. Parking garage additions are planned on the north and western sections of the campus consisting of one five level replacement garage, additional two-stories on an existing garage (westernmost parking garage) and proposed expansion of surface parking north of the facility. No planned expansion of the eastern parking garage is planned or depicted, which was limited to three stories under Ordinance 2224. No changes in access are proposed associated with this petition; however, a traffic study is being required during the Site Development Plan review to further evaluate site access. The Preliminary Plan submitted associated with this petition is still being reviewed and is subject to revision/change based upon comments generated by the Public, Planning Commission and City Staff.