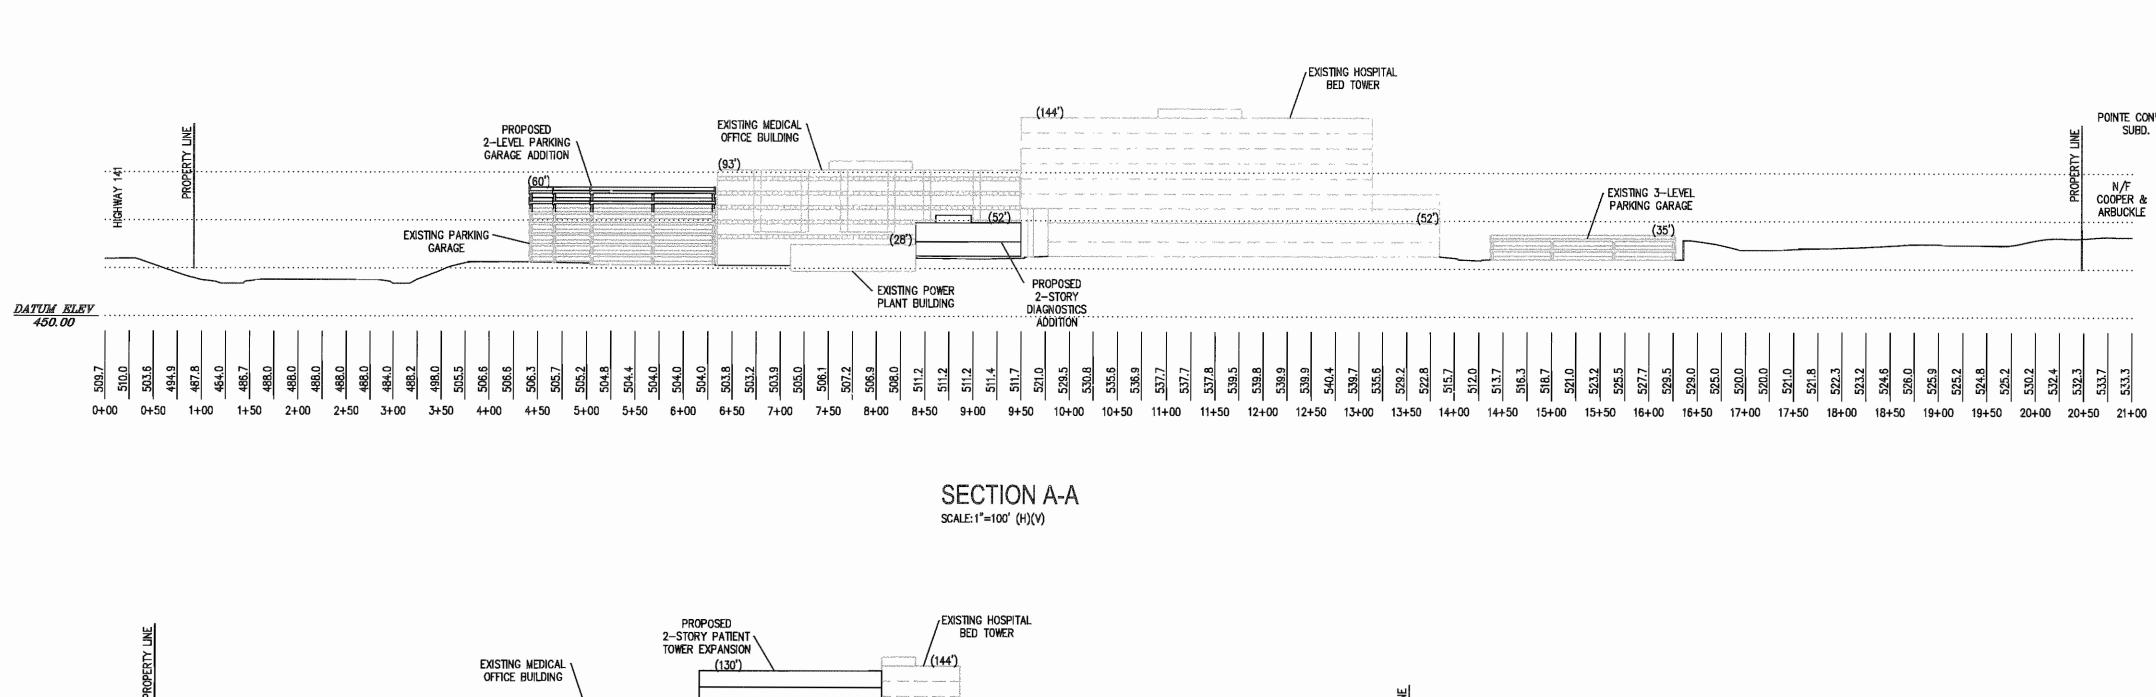

The purpose of the ordinance amendment is to accommodate future expansion of the hospital. The attached Preliminary Plan depicts an additional 109,700 square feet of medical structures associated with this request. Existing floor area of this campus is 826,800 square feet, with the proposed additions totaling 936,500 square feet, not including parking garage structures. Planned patient expansions are not proposed to exceed seven stories in height. In addition, no planned expansion is indicated to extend above height of existing facilities at this location. Parking garage additions are planned on the north and western sections of the campus consisting of one five level replacement garage, additional two-stories on an existing garage (westernmost parking garage) and proposed expansion of surface parking north of the facility. No planned expansion of the eastern parking garage is planned or depicted, which was limited to three stories under Ordinance 2224. No changes in access are proposed associated with this petition; however, a traffic study is being required during the Site Development Plan review to further evaluate site access. The Preliminary Plan submitted associated with this petition is still being reviewed and is subject to revision/change based upon comments generated by the Public, Planning Commission and City Staff.

#### MAIN CAMPUS EXPANSION: EXISTING CAMPUS BUILDING AREA: ± 826,800 S.F.

|   | MAI   | N CAMPUS NOTES                                                          |                |
|---|-------|-------------------------------------------------------------------------|----------------|
|   | (A-1) | PROPOSED 2 STORY PATIENT<br>TOWER EXPANSION                             | 26,700 S.F.    |
|   | (A-2) | PROPOSED 2 STORY DIAGNOSTICS<br>ADDITION                                | 70,000 S.F.    |
|   | (A-3) | PROPOSED SKYWALK FROM PATIENT<br>TOWER TO MEDICAL OFFICE BUILDING       | 1,000 S.F. ±   |
|   | A-4)  | PROPOSED 1 STORY POWER PLANT<br>EXPANSION                               | 12,000 S.F.    |
| • |       | TOTAL:                                                                  | 109,700 S.F. ± |
|   | (A-5) | PROPOSED 2 ADDITIONAL FLOORS OF F<br>OVER EXISTING PARKING GARAGE - ± 2 |                |
|   | A-6)  | 5 LEVEL REPLACEMENT GARAGE - ±1,00                                      | 00 CARS        |
|   | (A-7) | PROPOSED SURFACE PARKING                                                | 31 SPACES      |