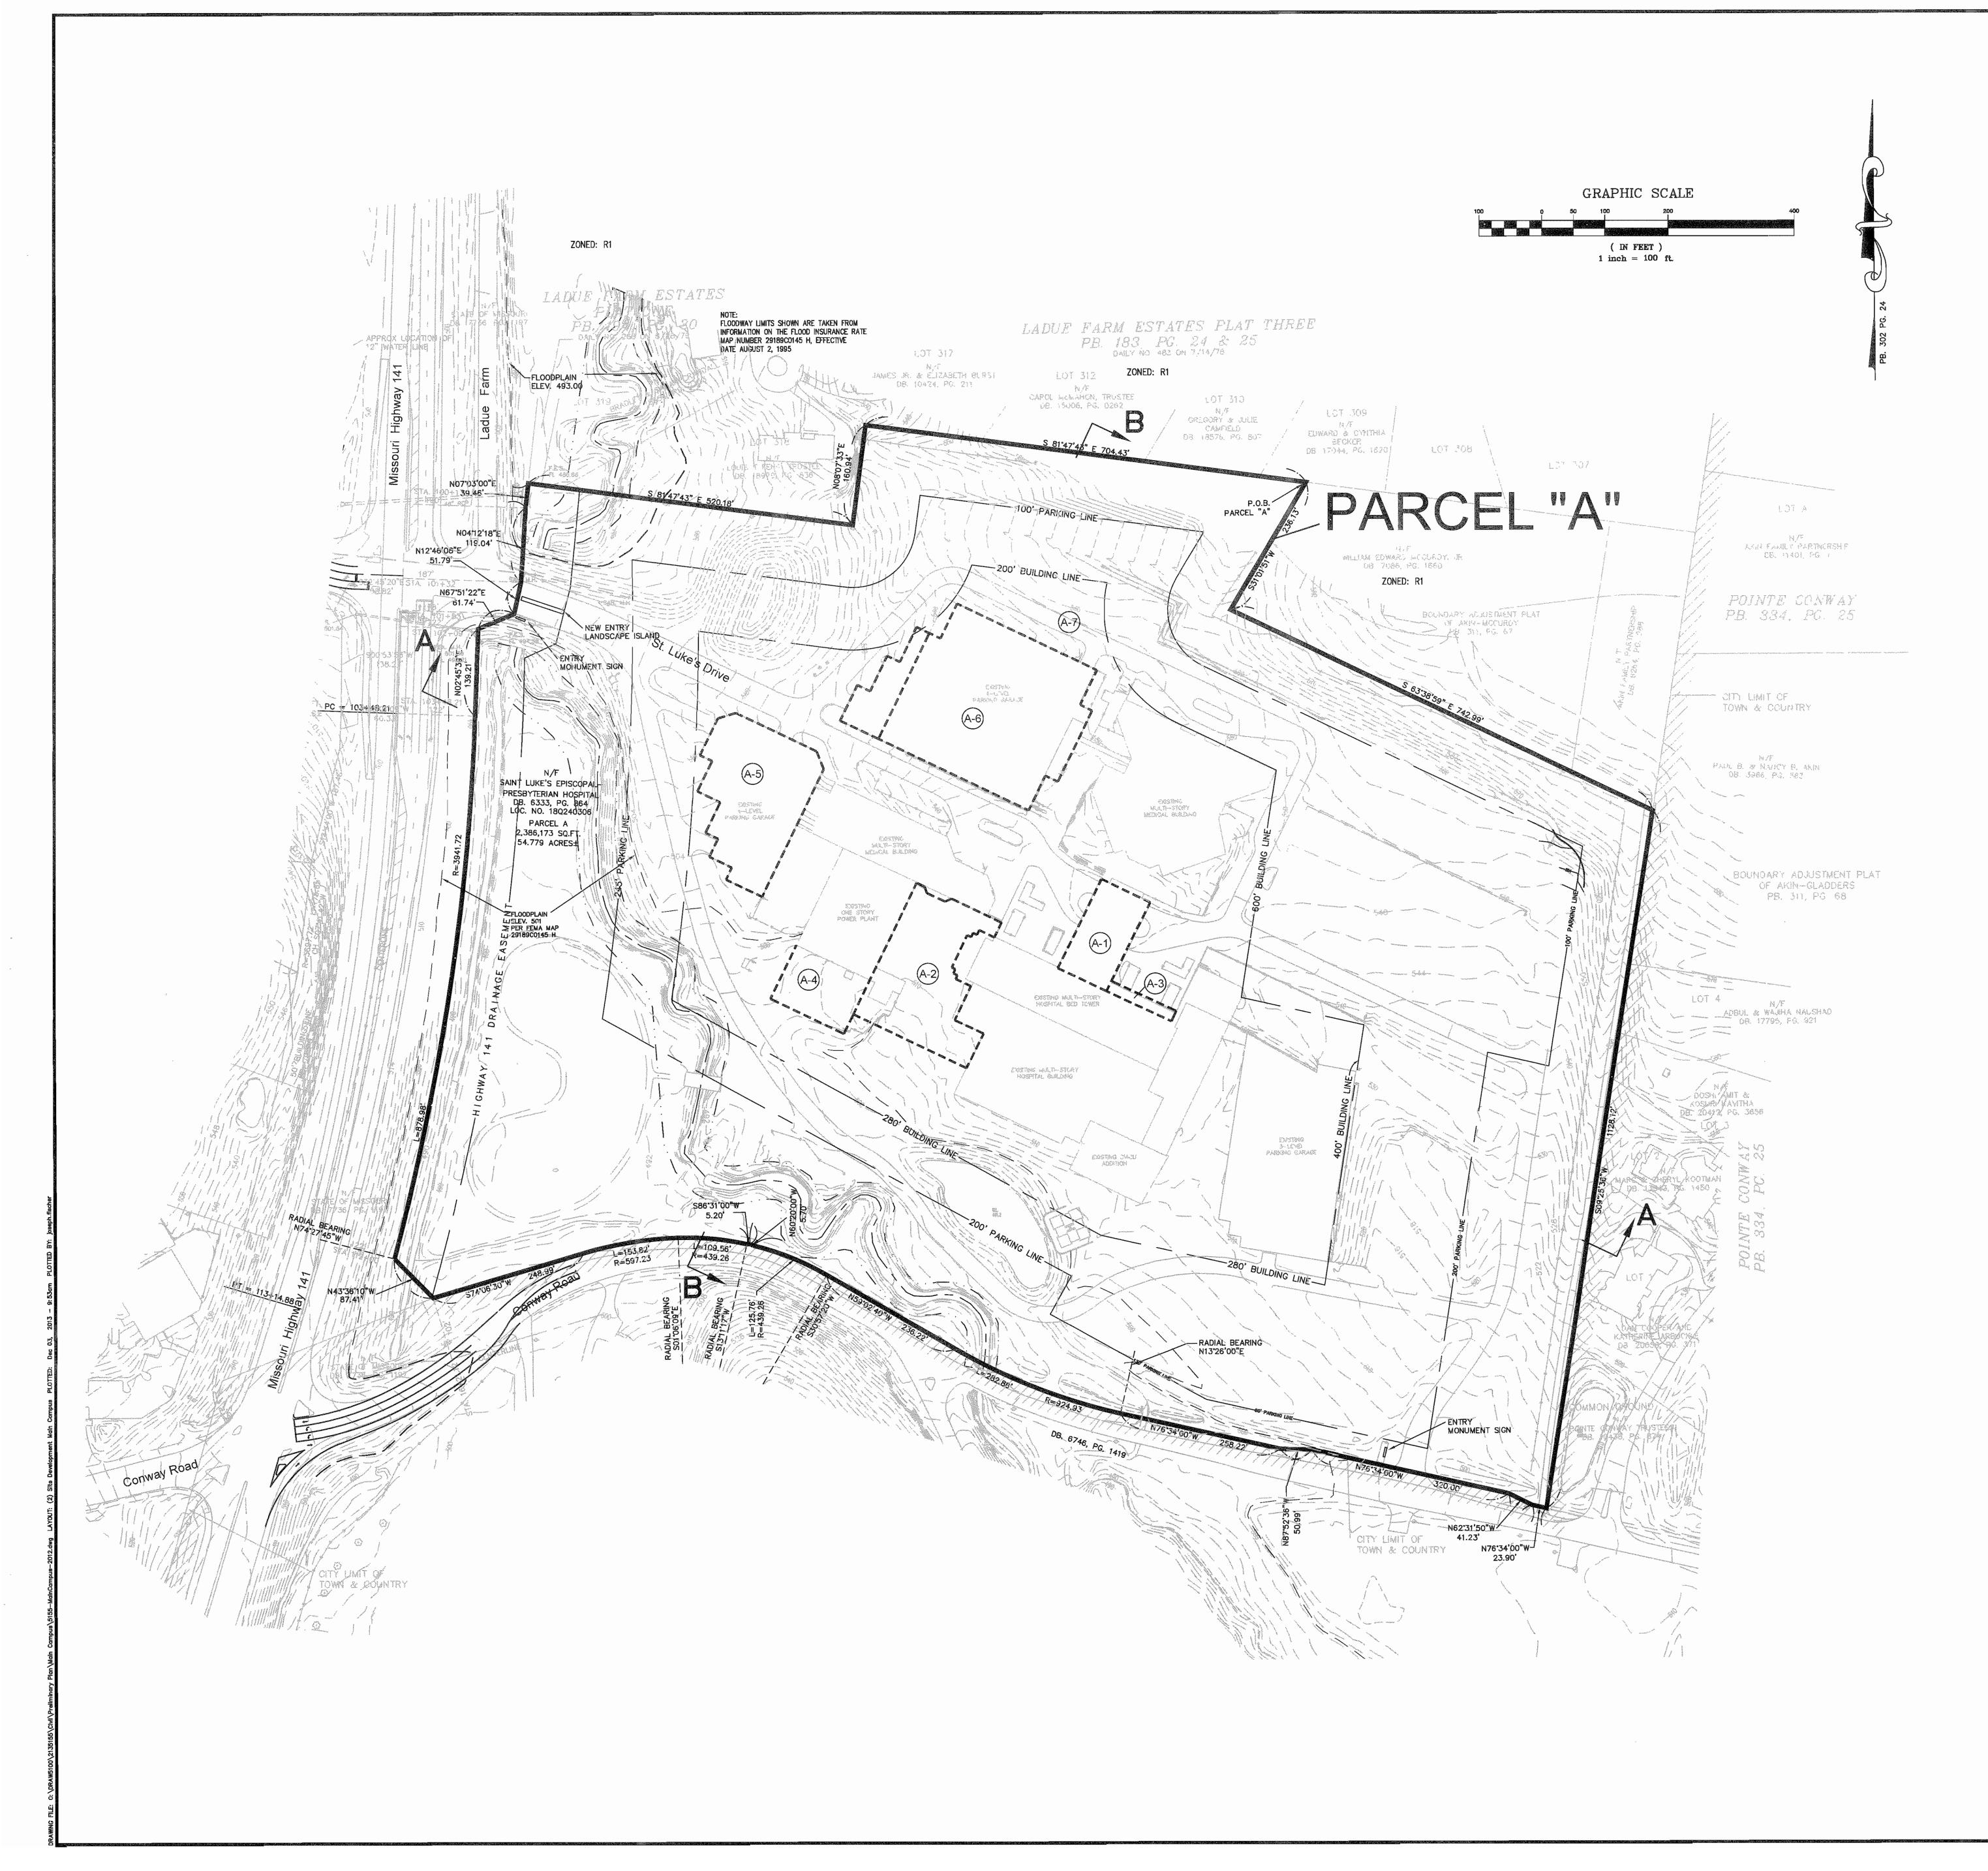

## Preliminary Site Plan

"PARCEL A" - ZONED MU (Ordinance #2224)

### SITE INFORMATION

- SITE ACREAGE OWNER SITE ADDRESS: LOCATOR No. EXISTING ZONING FIRE DISTRICT SCHOOL DISTRICT SEWER DISTRICT WATER SERVICE GAS SERVICE ELECTRIC SERVICE PHONE SERVICE
- = 54.779 Acres  $\pm$  (PARCEL "A")
- = St. Luke's Espiscopal-Presbyterian Hospitals
- = 232 South Woodsmill Rd.
- = 18Q140260, 18Q140251, 18Q240306 = "MU" "MEDICAL USE" (ORDINANCE NO. 2224)
- = CHESTERFIELD FIRE PROTECTION
- = PARKWAY DISTRICT
- = METROPOLITAN ST. LOUIS SEWER DIST.
- = MISSOURI AMERICAN WATER COMPANY
- = LACLEDE GAS
- = AMEREN U.E.
- = SBC

PROPERTY DESCRIPTION PARCEL "A" Commitment File No. 446441

A tract of land in U.S. Survey 365, Township 45 North, Range 5 East, St. Louis County, Missouri, and being more particularly described as:

Beginning at the intersection of the West line of property conveyed to William McCurdy, Jr. by deed recorded in Book 7086 Page 1660 of the St. Louis County Records with a South line of "LADUE FARMS ESTATES PLAT THREE", a subdivision according to the plat thereof recorded as Daily No. 483 on July 14, 1978 in the St. Louis County Records; thence Southwardly along the said West line of the McCurdy property South 31 degrees 01 minutes 51 seconds West 236.13 feet the Southwest corner thereof; thence Eastwardly along the south line of said McCurdy property and the South line of property conveyed to Paul B. Akin and wife by deed recorded in Book 6264 Page 288 of the St. Louis County Records, South 63 degrees 38 ninutes 59 seconds East 742.99 feet to a point in property conveyed to Paul B. Akin and wife by deed recorded in Book 3966 Page 563 of the St. Louis County Records; thence Southwardly along the said West line of the Akin property, South 09 degrees 25 minutes 36 seconds West, 1,128.12 feet to a point in the relocated North line of Conway Road as dedicated by "Right-of-way Dedication Survey" recorded in Book 6746 Page 1419 of the St. Louis County Records; thence Westwardly along said relocated North line of Conway Road, the following courses and distances: North 76 degrees 34 minutes 00 seconds West 23.90 feet. North 62 degrees 31 minutes 50 seconds West 41.23 feet, North 76 degrees 34 minutes 00 seconds West 320.00 feet, North 87 degrees 52 minutes 36 seconds West 50.99 feet, North 76 degrees 34 minutes 00 seconds West 258.22 feet, along a curve to the right whose radius point bears North 13 degrees 26 minutes 00 seconds East 924.93 feet from the last mentioned point, a distance of 282.86 feet, North 59 degrees 02 minutes 40 seconds West 236.22 feet, along a curve to the left whose radius point bears South 30 degrees 57 minutes 20 seconds West 439.26 feet from the last mentioned point, a distance of 125.76 feet, North 60 degrees 20 minutes 00 seconds West 5.70 feet, South 86 degrees 31 minutes 00 seconds West 5.20 feet, along a curve to the left whose radius point bears South 13 degrees 11 minutes 17 seconds West 439.26 feet from the last mentioned point, a distance of 109.56 feet, along a curve to the left whose radius point bears South 01 degrees 06 minutes 09 seconds East 597.23 feet from the last mentioned point, a distance of 153.82 feet, and South 74 degrees 06 minutes 30 seconds West 248.99 feet to a point being 102.00 feet perpendicularly distant Northwest of said relocated Conway Road centerline Station 16+21.12 feet, said point being also in the East line of property conveyed to the Missouri Highway and Transportation Commission by deed recorded in Book 7736 Page 1197 of the St. Louis County Records, said property conveyed to the Missouri Highway and Transportation Commission for State Route 141 relocation; thence along said East line of State Route 141 (relocated) the following courses and distances: North 43 degrees 36 minutes 10 seconds West 87.41 feet to a point being 122 feet radially distant East of Missouri State Route 141 (relocated) centerline Station 112+00; thence along a curve to the left whose radius point bears North 74 degrees 27 minutes 45 seconds West 3,941.72 feet from the last mentioned point 878.98 feet to a point being 122.00 feet radially distant East of Missouri Route 141 (relocated) centerline Station 103+48.21; thence along a line being 122.00 feet perpendicularly distant East of and parallel to the said centerline of Missouri State Route 141 (relocated) North 02 degrees 45 minutes 39 seconds East 139.21 feet to a point being opposite centerline Station 102+09; thence North 67 degrees 51 minutes 22 seconds East 61.74 feet to a point being 178.00 feet East of Missouri State Route 141 (relocated) centerline Station 101+83; thence North 12 degrees 46 minutes 08 seconds East 51.79 feet to a point being 187.00 feet East of Missouri State Route 141 (relocated) centerline Station 101+32; thence North 04 degrees 12 minutes 18 seconds East 119.04 feet to a point being 190.00 feet East of Missouri Route 141 (relocated) centerline Station 100+13; thence North 07 degrees 03 minutes 00 seconds East 39.46 feet to a point, in the South line of "Ladue Farm Estates Plat One", a subdivision according to the plat thereof recorded as Daily Number 268 on August 28, 1979 in the St. Louis County Records; thence leaving the aforesaid East line of Missouri State Route 141 (relocated) as described by deed recorded in Book 7736 page 1197 of the St. Louis County Records Eastwardly along the said South line of "Ladue Farm Estates Plat One" and a South line of aforesoid "Ladue Farm estates Plat Three" South 81 degrees 47 minutes 43 seconds East 520.18 feet to a point; thence continuing along the boundary line of said "Ladue Farm Estates Plat Three" North 08 degrees 07 minutes 33 seconds East 160.94 feet and South 81 degrees 47 minutes 43 seconds East 704.43 feet to the point of beginning.

#### MAIN CAMPUS EXPANSION: EXISTING CAMPUS BUILDING AREA: ± 826,800 S.F.

|   | MAI   | N CAMPUS NOTES                                                          |                |
|---|-------|-------------------------------------------------------------------------|----------------|
|   | (A-1) | PROPOSED 2 STORY PATIENT<br>TOWER EXPANSION                             | 26,700 S.F.    |
|   | (A-2) | PROPOSED 2 STORY DIAGNOSTICS<br>ADDITION                                | 70,000 S.F.    |
|   | (A-3) | PROPOSED SKYWALK FROM PATIENT<br>TOWER TO MEDICAL OFFICE BUILDING       | 1,000 S.F. ±   |
|   | A-4)  | PROPOSED 1 STORY POWER PLANT<br>EXPANSION                               | 12,000 S.F.    |
| • |       | TOTAL:                                                                  | 109,700 S.F. ± |
|   | (A-5) | PROPOSED 2 ADDITIONAL FLOORS OF F<br>OVER EXISTING PARKING GARAGE - ± 2 |                |
|   | A-6)  | 5 LEVEL REPLACEMENT GARAGE - ±1,00                                      | 00 CARS        |
|   | (A-7) | PROPOSED SURFACE PARKING                                                | 31 SPACES      |