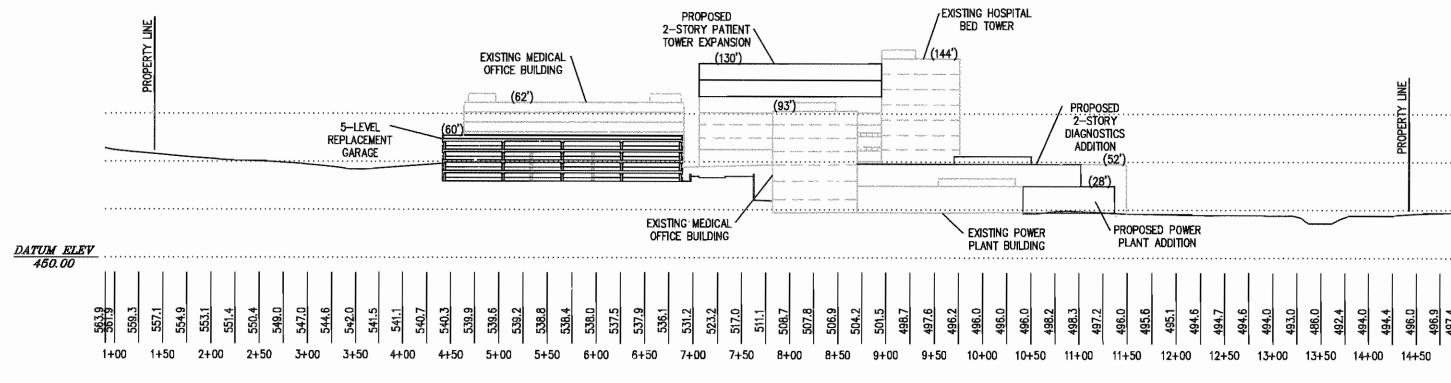

The purpose of the ordinance amendment is to accommodate future expansion of the hospital. The attached Preliminary Plan depicts an additional 109,700 square feet of medical structures associated with this request. Existing floor area of this campus is 826,800 square feet, with the proposed additions totaling 936,500 square feet, not including parking garage structures. Planned patient expansions are not proposed to exceed seven stories in height. In addition, no planned expansion is indicated to extend above height of existing facilities at this location. Parking garage additions are planned on the north and western sections of the campus consisting of one five level replacement garage, additional two-stories on an existing garage (westernmost parking garage) and proposed expansion of surface parking north of the facility. No planned expansion of the eastern parking garage is planned or depicted, which was limited to three stories under Ordinance 2224. No changes in access are proposed associated with this petition; however, a traffic study is being required during the Site Development Plan review to further evaluate site access. The Preliminary Plan submitted associated with this petition is still being reviewed and is subject to revision/change based upon comments generated by the Public, Planning Commission and City Staff.

#### MAIN CAMPUS EXPANSION: EXISTING CAMPUS BUILDING AREA: ± 826,800 S.F.

|   | MAI   | N CAMPUS NOTES                                                          |                |
|---|-------|-------------------------------------------------------------------------|----------------|
|   | (A-1) | PROPOSED 2 STORY PATIENT<br>TOWER EXPANSION                             | 26,700 S.F.    |
|   | (A-2) | PROPOSED 2 STORY DIAGNOSTICS<br>ADDITION                                | 70,000 S.F.    |
|   | (A-3) | PROPOSED SKYWALK FROM PATIENT<br>TOWER TO MEDICAL OFFICE BUILDING       | 1,000 S.F. ±   |
|   | A-4)  | PROPOSED 1 STORY POWER PLANT<br>EXPANSION                               | 12,000 S.F.    |
| • |       | TOTAL:                                                                  | 109,700 S.F. ± |
|   | (A-5) | PROPOSED 2 ADDITIONAL FLOORS OF F<br>OVER EXISTING PARKING GARAGE - ± 2 |                |
|   | A-6)  | 5 LEVEL REPLACEMENT GARAGE - ±1,00                                      | 00 CARS        |
|   | (A-7) | PROPOSED SURFACE PARKING                                                | 31 SPACES      |