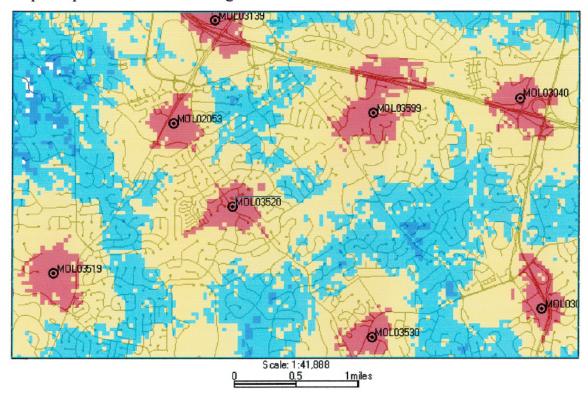

August 5, 2011

The following is a brief explanation of why AT&T Mobility is proposing to have the current wireless communication facility at 1976 Baxter Road modified. This facility is labeled as MOL03520 on Map 1. Currently this facility is only capable of broadcasting our older technologies.

This plan will have no effect on our coverage for current technologies. Map 1 below shows the proposed coverage for our 4G network in the area. AT&T Mobility has acceptable coverage in most of the surrounding area. Because 4G is a data only service the different signal levels don't indicate whether service exists or not. In general on 4G the stronger the signal (to a point) the faster the data rates will be. It is expected that red, yellow and light blue will have data speeds faster than our 3G technology. The dark blue will likely have data speeds nearly identical to the 3G technology.

Map 1 Proposed AT&T "4G" coverage

Ron Humphrey

Radio Frequency Design Engineer AT&T Mobility Division