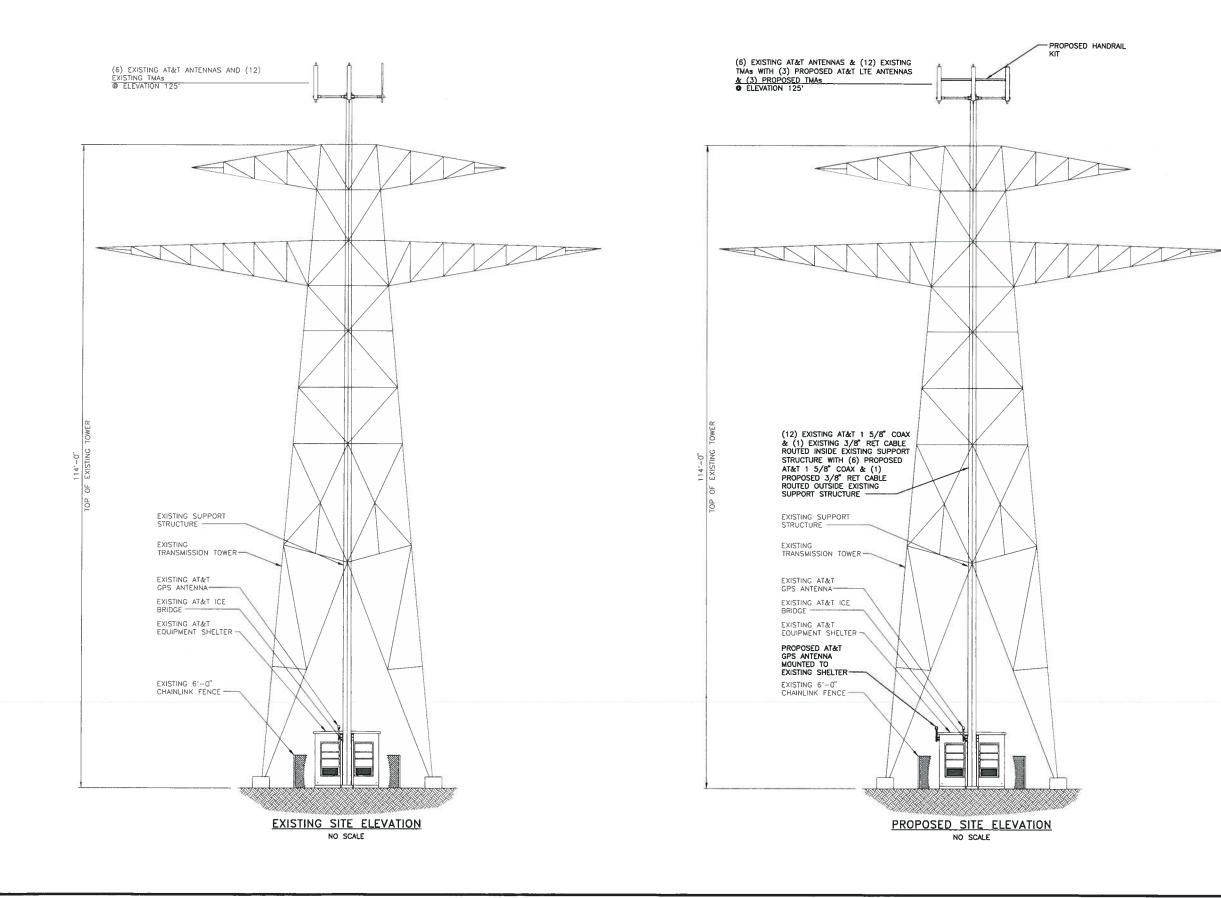

## <u>Summary</u>

AT&T, has requested a collocation on at existing telecommunications high structure to allow for the location of an additional three (3) upgraded antennas to facilitate 4G LTE data service. The existing high structure is a AmerenUE transmission line tower located on Baxter Road on the north corner of its intersection with the AmerenUE transmission line easement. The existing antennas at this site were approved administratively under the previous City of Chesterfield telecommunications ordinance.

This facility currently is broadcasting our "2G" technology (called GSM) and our "3G" technology (called UMTS). Each technology uses its own antennas and equipment. The modification we are proposing is to add our "4G" technology (called LTE). Perhaps you have seen all the television commercials from various wireless carriers talking about their 4G systems. 4G, short for 4<sup>th</sup> generation of wireless technology, allows wireless carriers to provide much faster data speeds than our current networks. 4G is only for data at this point. All voice calls will still be served on older technologies. Currently AT&T still has the fastest data network. Although as other carriers implement and optimize their 4G networks we expect to lose that advantage and eventually fall behind other carriers unless we also launch our 4G network. The proposed modifications will allow us to implement our 4G technology by using additional antennas and equipment.

Because of national E911 requirements, this site needs to run all technologies. The 4G technology is not capable of handling voice calls at this time and all 911 calls made from a wireless device will be routed through our older technologies. These technologies require that we use a total of 3 antennas for each direction covered. This site, like most of our locations, serves three directions creating a need for 9 antennas. This requires us to add 3 additional antennas for this location.