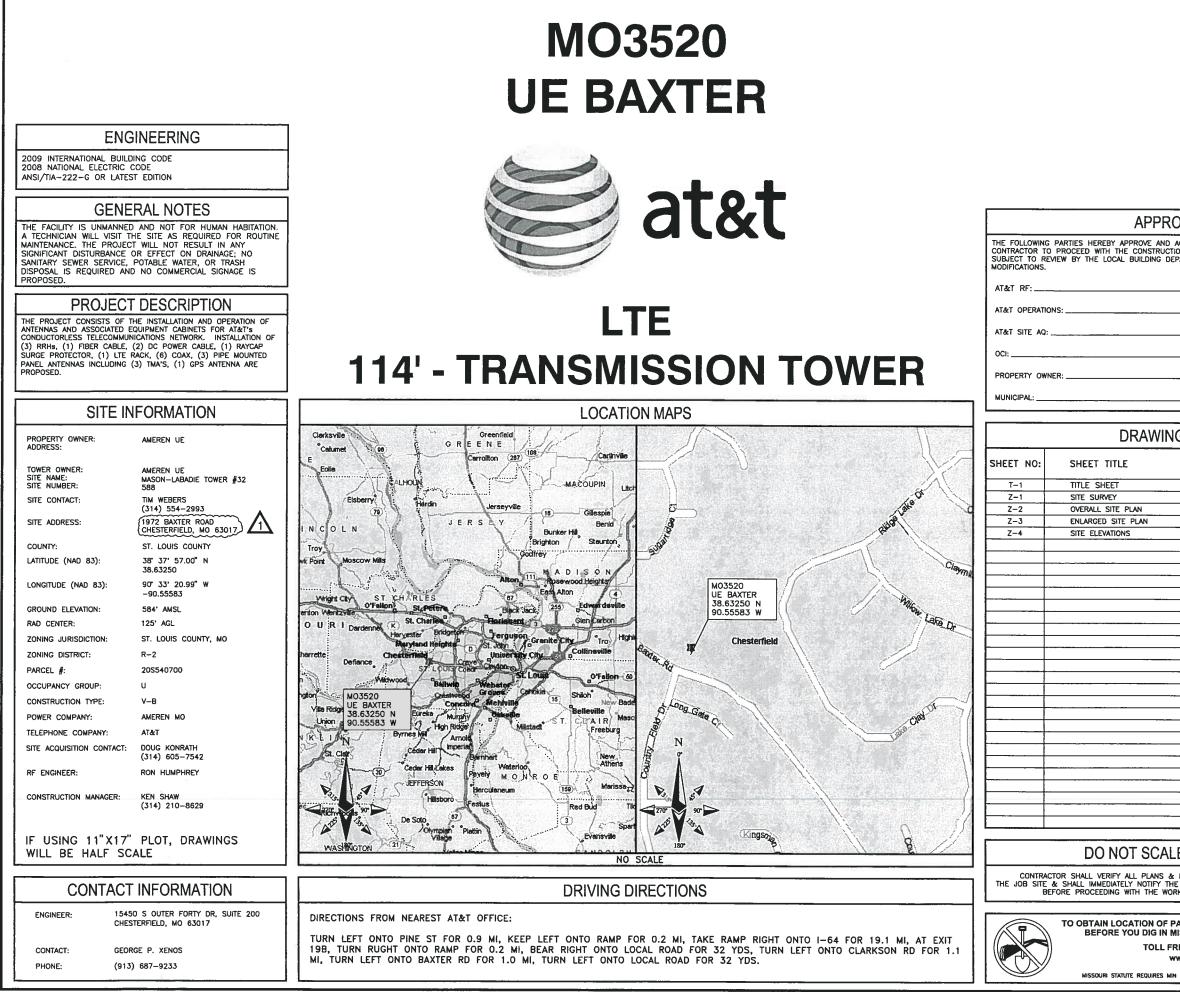

## Memorandum

**Department of Planning & Public Works** 

To: Planning and Public Works Committee

- From: Shawn Seymour, AICP Senior Planner
- Date: December 5, 2011

**RE:** <u>**T.S.P. 36-2011 AT&T (1972 Baxter Road)**</u>: A request to obtain approval for a Telecommunication Facility Siting Permit for a collocation of additional antennas and equipment on an existing high structure in a "R2" Residence District (15,000 sq. ft.) – zoned property located at the intersection of Baxter Road and a AmerenUE transmission line easement on the northeast side of Baxter Road (20S540700).

## <u>Summary</u>

AT&T, has requested a collocation on at existing telecommunications high structure to allow for the location of an additional three (3) upgraded antennas to facilitate 4G LTE data service. The existing high structure is a AmerenUE transmission line tower located on Baxter Road on the north corner of its intersection with the AmerenUE transmission line easement. The existing antennas at this site were approved administratively under the previous City of Chesterfield telecommunications ordinance.

Attached are copies of the site plan, elevations, boundary plat, and propagation study.

Respectfully submitted,

Shawn Seymour, AICP Senior Planner

CC: Michael G. Herring, City Administrator Rob Heggie, City Attorney Michael O. Geisel, Director of Planning & Public Works Aimee Nassif, Planning & Development Services Director Attachments: AT&T 4G LTE Upgrade Packet