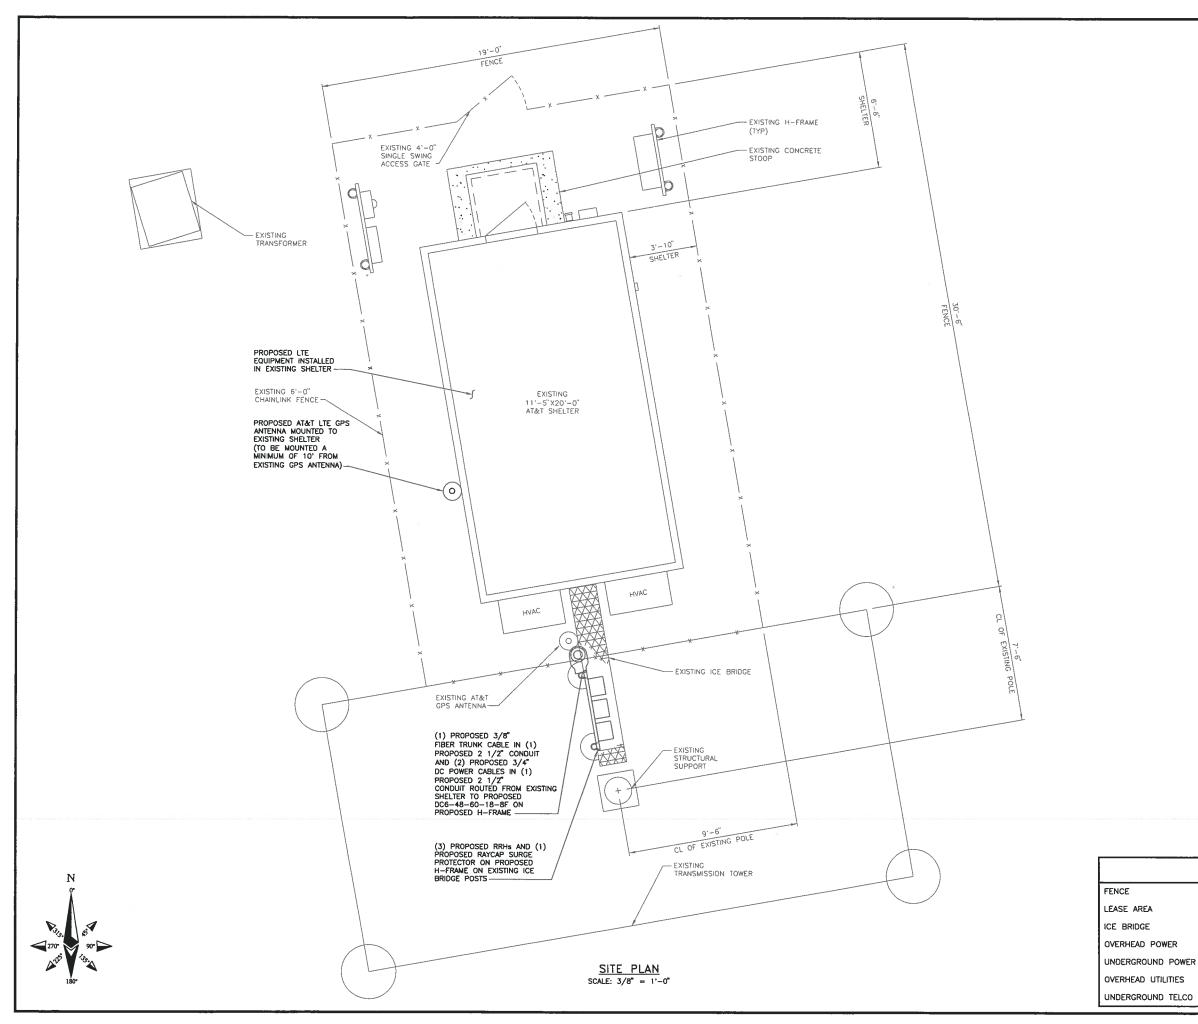

## <u>Summary</u>

AT&T, has requested a collocation on at existing telecommunications high structure to allow for the location of an additional three (3) upgraded antennas to facilitate 4G LTE data service. The existing high structure is a AmerenUE transmission line tower located on Baxter Road on the north corner of its intersection with the AmerenUE transmission line easement. The existing antennas at this site were approved administratively under the previous City of Chesterfield telecommunications ordinance.

Attached are copies of the site plan, elevations, boundary plat, and propagation study.

Respectfully submitted,

Shawn Seymour, AICP Senior Planner

CC: Michael G. Herring, City Administrator Rob Heggie, City Attorney Michael O. Geisel, Director of Planning & Public Works Aimee Nassif, Planning & Development Services Director Attachments: AT&T 4G LTE Upgrade Packet