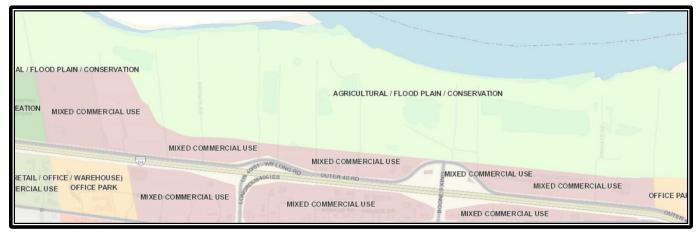

This request stems from numerous areas that are unprotected by the 500-year levee within the Chesterfield Valley. These areas are designated as "Agricultural / Flood Plain / Conservation" on the Future Land Use Map within the Comprehensive Plan. However, many of these areas are zoned either "M3" Planned Industrial District or "NU" Non-Urban District, as depicted in the zoning map image on the following page. The proposed revisions to the permitted and conditional uses of the "AG" Agricultural District would allow for more passive recreational uses as well as the current activities taking place in the area north of the Monarch Chesterfield Levee. In turn, the addition of these new uses would provide an incentive for property owners to zone away from the industrial type zoning that is currently in place in favor of the "AG" Agricultural District. This would better align the zoning designations in this area with the Comprehensive Plan's Agricultural/Floodplain/Conservation land use designation.

Figure 1: Zoning Map

Figure 2: Future Land Use Map