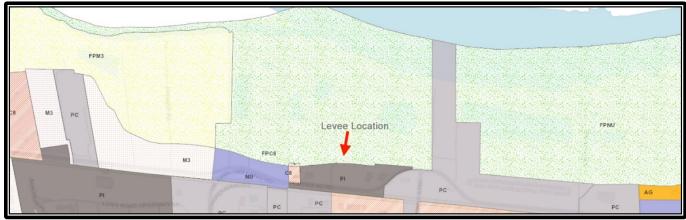

This request stems from numerous areas that are unprotected by the 500-year levee within the Chesterfield Valley. These areas are designated as "Agricultural / Flood Plain / Conservation" on the Future Land Use Map within the Comprehensive Plan. However, many of these areas are zoned either "M3" Planned Industrial District or "NU" Non-Urban District, as depicted in the zoning map image on the following page. The proposed revisions to the permitted and conditional uses of the "AG" Agricultural District would allow for more passive recreational uses as well as the current activities taking place in the area north of the Monarch Chesterfield Levee. In turn, the addition of these new uses would provide an incentive for property owners to zone away from the industrial type zoning that is currently in place in favor of the "AG" Agricultural District. This would better align the zoning designations in this area with the Comprehensive Plan's Agricultural/Floodplain/Conservation land use designation.

Figure 1: Zoning Map

Figure 2: Future Land Use Map