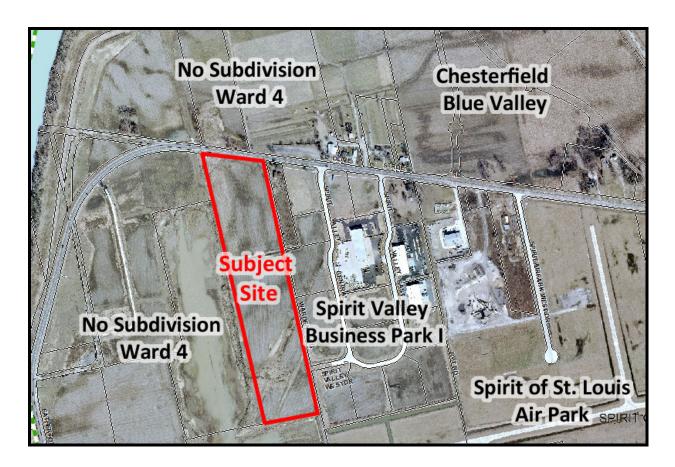

**Description:** Spirit Valley Business Park II (P.Z. 42-2007 Time Extension): A request

for a one (1) year extension of time to commence construction for a 27.4 acre tract of land zoned "PI" Planned Industrial District located south of Olive Street Road and west of Wardenburg Road (Locator ID:

## **Surrounding Land Use and Zoning**

| Direction | Land Use                    | Zoning                      |
|-----------|-----------------------------|-----------------------------|
| North     | Undeveloped                 | "NU" Non-Urban and "AG"     |
|           |                             | Agriculture                 |
| South     | Spirit of St. Louis Airpark | "NU" Non-Urban              |
| East      | Office/Warehouse            | "PI" Planned Industrial and |
|           |                             | "M3" Planned Industrial     |
| West      | Undeveloped                 | "NU" Non-Urban              |