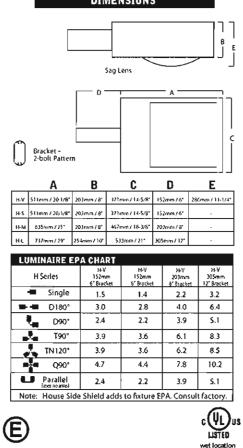

**BRACKETS** - A 2-1/2" x 5-3/8" x 6" aluminum bolt-on bracket is shipped standard with the H-V and H-S. A 2-1/2" x 5-3/8" x 8" aluminum bolt-on bracket is shipped standard with the H-M. A 2-1/2" x 6" x 12" aluminum bolt-on bracket is shipped with the H-L. A 6" bracket is available for the H-M and H-L in single and D180° configurations. A round pole plate (RPP) is required for mounting to 3" - 5" round poles (See accessories column in the Ordering Information chart).

| SHIPPING WEIGHTS - H Series |                      |                |               |                |  |
|-----------------------------|----------------------|----------------|---------------|----------------|--|
| Catalog Number              | Est, Weight (kg/lbs) | Length (mm/in) | Width (mm/in) | Height (mm/in) |  |
| H-V                         | 14/30                | 559/22         | 394 / 15.5    | 394 / 15.5     |  |
| H-S                         | 14/30                | 546/21.5       | 394 / 15.5    | 286/11.25      |  |
| H-M                         | 17/37                | 737/29         | 489/19.25     | 343/13.5       |  |
| հե                          | 27/59                | 775/30.5       | 565/22.25     | 451/17.75      |  |