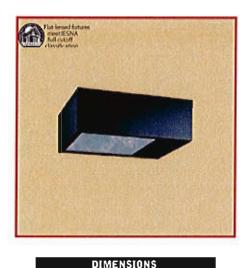

#### SPECIFICATIONS

**HOUSING** - One-piece aluminum, available in small, medium, and large. Corners are welded and finished to produce a clean sharp appearance while increasing housing strength and ensuring weather-tight construction.

FLAT / CONTOURED LENS HORIZONTAL / VERTICAL LAMP

**LENS / GASKET** - Clear flat tempered glass lens(H-S, H-M, H-L) and a contoured clear tempered glass lens (H-V) are sealed to the lens frame with EPDM gasketing. The lens frame features a one-piece continuous gasket for maximum sealing to the housing.

**DOOR FRAME** - Aluminum, with two captive stainless steel door fasteners to provide secure closure and easy access with no loose hardware.

**FINISHES** - Fixtures are finished with WLS DuraGrip<sup>®</sup> polyester powder coat finishing process. The DuraGrip<sup>®</sup> finish withstands extreme weather changes without cracking or peeling, and is guaranteed for five full years. Standard colors include bronze, black, platinum plus, buff, white, satin verde green, graphite, and metallic silver.

| SHIPPING WEIGHTS - H Series |                      |                |               |                |  |
|-----------------------------|----------------------|----------------|---------------|----------------|--|
| Catalog Number              | Est, Weight (kg/lbs) | Length (mm/in) | Width (mm/in) | Height (mm/in) |  |
| H-V                         | 14/30                | 559/22         | 394 / 15.5    | 394 / 15.5     |  |
| H-S                         | 14/30                | 546/21.5       | 394 / 15.5    | 286/11.25      |  |
| H-M                         | 17/37                | 737/29         | 489/19.25     | 343/13.5       |  |
| հե                          | 27/59                | 775/30.5       | 565/22.25     | 451/17.75      |  |