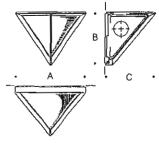

Custom colors supplied on special order.

U.L. listed, suitable for wet locations.

Type: C BEGA Product #: 3241P-120HPF-BLACK Project: Voltage: Color: Options: Modified;

> Options Application Photo Photometry

> > 1) \_1 \_1\_

Wall mounted luminaires with die cast aluminum frame and center guard. Heavy pressed crystal glass with internal linear structure and white transfucent ceramic coating. Up or down orientation. Color: Black or white

|    |       |      | Lamp |           | Lumer | A      | в       | С    |
|----|-------|------|------|-----------|-------|--------|---------|------|
|    | 3140  | Wall | 1    | 60W A-19  | 890   | 12 1/4 | 81⁄8    | 81/2 |
|    | 3141P | Wall | 1    | 9W PLC    | 575   | 12 1⁄4 | 81/8    | 8½   |
|    | 3240  | Wall | 1    | 100W A-19 | 1750  | 15⅔    | 11 7/16 | 11   |
| ~> | 3241P | Wall | 1    | 26W PLC   | 1800  | 15∛₄   | 11 7/16 | 11   |