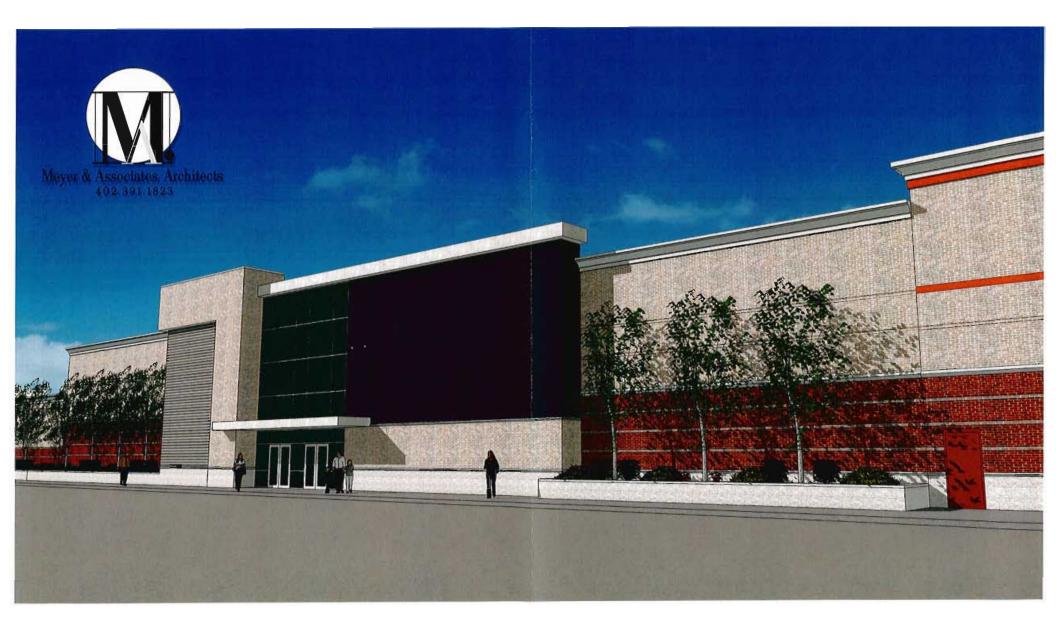

#### General Requirements for Building Design:

- a. Scale: The Gordmans Building is in proportion to the adjacent buildings. The building to the east is lower than the Gordmans Building and the building to the west is higher. Occupying the space between the two buildings, the Gordmans Building serves as transitional element between differing types of scale. The Gordmans Building continues the horizontal banding of the existing Shopping Center. A suspended canopy is located at the front entry doors to reduce the scale for visitors prior to entering the building. Raised planters have been placed next to the building to add layering to the scale of the front elevation.
- b. Design: The exterior building materials match the Shopping Center Design. The horizontal banding is continued on all 4 building elevations of the Gordmans Building. Gordmans Corporate Branding has been minimized to be sensitive to the Shopping Center aesthetic and City Requirements. A floor to parapet glass wall with a suspended canopy is located at the front entry doors to identify the main point of entry. The canopy provides protection to building occupants entering or leaving the building. The glass wall allows for natural day lighting. Rooftop equipment is screened though tall parapets which are integral to the building.
- c. Materials and Colors: The exterior building materials and detailing match the Shopping Center Design. Masonry is used extensively throughout the project which is extremely durable.

- d. Landscape Design and Screening: The Shopping Center is existing and this Design Standard has already been addressed through the Master Shopping Center Design for the parking lot. Consistent with the rest of the Shopping Center, raised planters have been placed at the front elevation wall. Plantings shall also be consistent with the rest of the Shopping Center. At the rear elevation, the trash compactor and dock area are screened with vinyl coated black chain link fence with black vinyl slats and fabric screen. This type of screening is used in other areas of the Shopping Center. The dock area faces away from RHL Drive to use the building as a screen for the dock well.
- e. Signage: The signage shall meet all City and Shopping Center requirements.
- f. Lighting: The Shopping Center is existing and this Design Standard has already been addressed through the Master Shopping Center Design for the parking lot. Building mounted lighting shall match the Shopping Center for the sides and rear of the building. Building mounted lighting on the front of the building shall consist of Gordmans' prototypical wall washer type light fixtures along with the front elevation wall fixtures of the Shopping Center. Recessed lighting is installed at the suspended canopy at the front entrance.