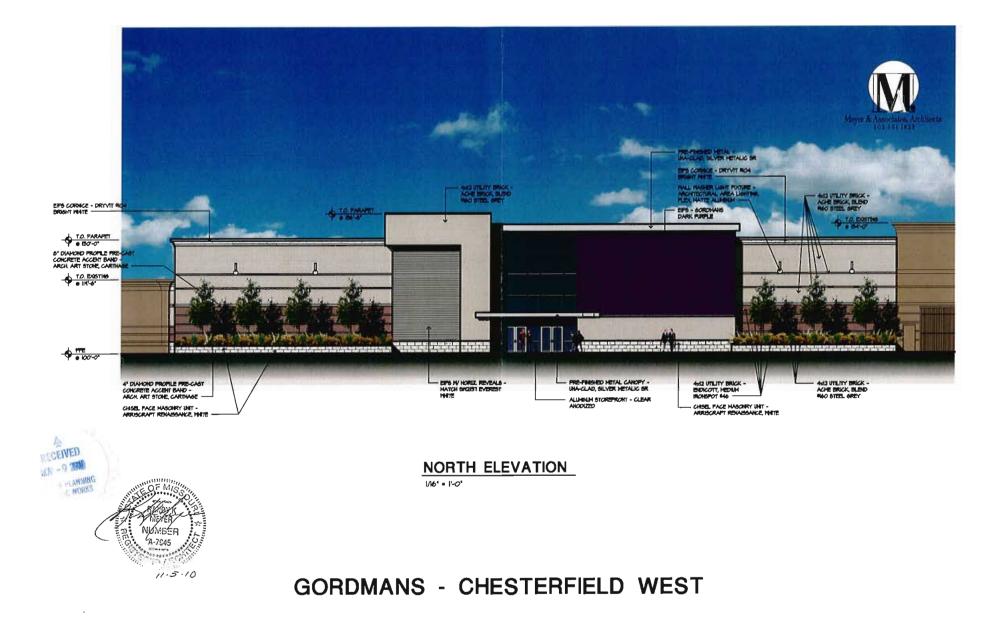

#### General Requirements for Building Design:

- a. Scale: The Gordmans Building is in proportion to the adjacent buildings. The building to the east is lower than the Gordmans Building and the building to the west is higher. Occupying the space between the two buildings, the Gordmans Building serves as transitional element between differing types of scale. The Gordmans Building continues the horizontal banding of the existing Shopping Center. A suspended canopy is located at the front entry doors to reduce the scale for visitors prior to entering the building. Raised planters have been placed next to the building to add layering to the scale of the front elevation.
- b. Design: The exterior building materials match the Shopping Center Design. The horizontal banding is continued on all 4 building elevations of the Gordmans Building. Gordmans Corporate Branding has been minimized to be sensitive to the Shopping Center aesthetic and City Requirements. A floor to parapet glass wall with a suspended canopy is located at the front entry doors to identify the main point of entry. The canopy provides protection to building occupants entering or leaving the building. The glass wall allows for natural day lighting. Rooftop equipment is screened though tall parapets which are integral to the building.
- c. Materials and Colors: The exterior building materials and detailing match the Shopping Center Design. Masonry is used extensively throughout the project which is extremely durable.

- d. Landscape Design and Screening: The Shopping Center is existing and this Design Standard has already been addressed through the Master Shopping Center Design for the parking lot. Consistent with the rest of the Shopping Center, raised planters have been placed at the front elevation wall. Plantings shall also be consistent with the rest of the Shopping Center. At the rear elevation, the trash compactor and dock area are screened with vinyl coated black chain link fence with black vinyl slats and fabric screen. This type of screening is used in other areas of the Shopping Center. The dock area faces away from RHL Drive to use the building as a screen for the dock well.
- e. Signage: The signage shall meet all City and Shopping Center requirements.
- f. Lighting: The Shopping Center is existing and this Design Standard has already been addressed through the Master Shopping Center Design for the parking lot. Building mounted lighting shall match the Shopping Center for the sides and rear of the building. Building mounted lighting on the front of the building shall consist of Gordmans' prototypical wall washer type light fixtures along with the front elevation wall fixtures of the Shopping Center. Recessed lighting is installed at the suspended canopy at the front entrance.