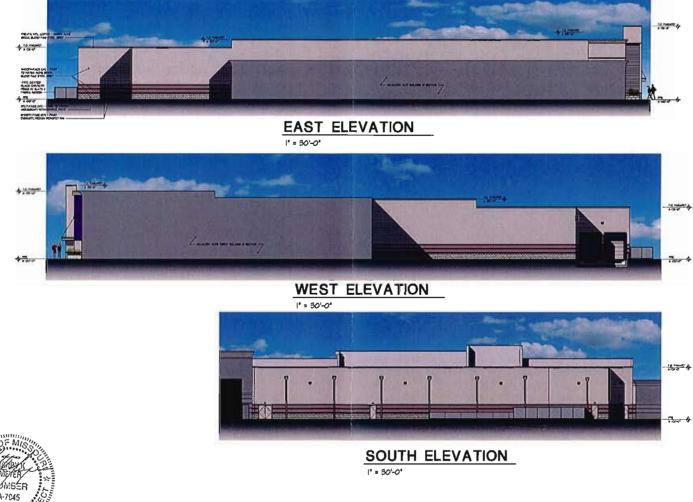

#### General Requirements for Building Design:

- a. Scale: The Gordmans Building is in proportion to the adjacent buildings. The building to the east is lower than the Gordmans Building and the building to the west is higher. Occupying the space between the two buildings, the Gordmans Building serves as transitional element between differing types of scale. The Gordmans Building continues the horizontal banding of the existing Shopping Center. A suspended canopy is located at the front entry doors to reduce the scale for visitors prior to entering the building. Raised planters have been placed next to the building to add layering to the scale of the front elevation.
- b. Design: The exterior building materials match the Shopping Center Design. The horizontal banding is continued on all 4 building elevations of the Gordmans Building. Gordmans Corporate Branding has been minimized to be sensitive to the Shopping Center aesthetic and City Requirements. A floor to parapet glass wall with a suspended canopy is located at the front entry doors to identify the main point of entry. The canopy provides protection to building occupants entering or leaving the building. The glass wall allows for natural day lighting. Rooftop equipment is screened though tall parapets which are integral to the building.
- c. Materials and Colors: The exterior building materials and detailing match the Shopping Center Design. Masonry is used extensively throughout the project which is extremely durable.

- d. Landscape Design and Screening: The Shopping Center is existing and this Design Standard has already been addressed through the Master Shopping Center Design for the parking lot. Consistent with the rest of the Shopping Center, raised planters have been placed at the front elevation wall. Plantings shall also be consistent with the rest of the Shopping Center. At the rear elevation, the trash compactor and dock area are screened with vinyl coated black chain link fence with black vinyl slats and fabric screen. This type of screening is used in other areas of the Shopping Center. The dock area faces away from RHL Drive to use the building as a screen for the dock well.
- e. Signage: The signage shall meet all City and Shopping Center requirements.
- f. Lighting: The Shopping Center is existing and this Design Standard has already been addressed through the Master Shopping Center Design for the parking lot. Building mounted lighting shall match the Shopping Center for the sides and rear of the building. Building mounted lighting on the front of the building shall consist of Gordmans' prototypical wall washer type light fixtures along with the front elevation wall fixtures of the Shopping Center. Recessed lighting is installed at the suspended canopy at the front entrance.