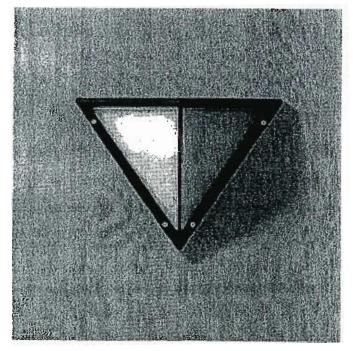

Custom colors supplied on special order.

U.L. listed, suitable for wet locations.

Type: C BEGA Product #: 3241P-120HPF-BLACK Project: Voltage: Color: Options: Modified;

> Options Application Photo Photometry

> > 1) \_1 \_1\_

Wall mounted luminaires with die cast aluminum frame and center guard. Heavy pressed crystal glass with internal linear structure and white transfucent ceramic coating. Up or down orientation. Color: Black or white

|    |       |      | Lamp |           | Lumer | A      | в       | С    |
|----|-------|------|------|-----------|-------|--------|---------|------|
|    | 3140  | Wall | 1    | 60W A-19  | 890   | 12 1/4 | 81⁄8    | 81/2 |
|    | 3141P | Wall | 1    | 9W PLC    | 575   | 12 1⁄4 | 81/8    | 8½   |
|    | 3240  | Wall | 1    | 100W A-19 | 1750  | 15⅔    | 11 7/16 | 11   |
| ~> | 3241P | Wall | 1    | 26W PLC   | 1800  | 15∛₄   | 11 7/16 | 11   |