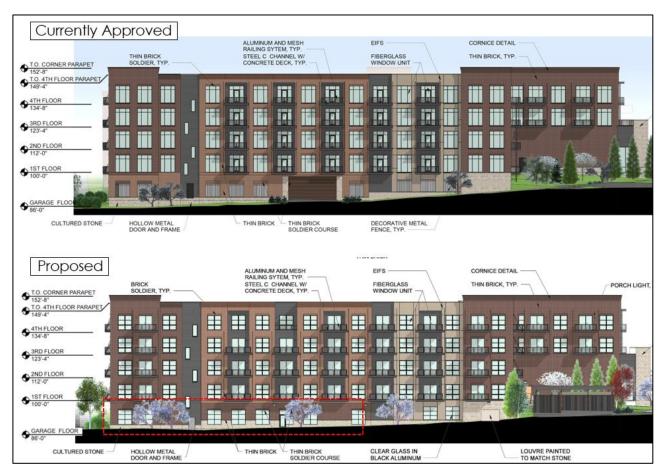

The primary difference between the currently approved parking garage and the proposed is the number of access points. The approved elevation has an entry/exit on both the south and west elevations where the proposed building has one entry/exit solely on the south elevation. The area on the proposed western elevation that previously was a door is now stone, brick veneer, and window units. Figure 3 depicts the currently approved western elevation with the access point and the proposed western elevation absent of the access. Although the primary changes are to the updated garage, also seen on this elevation is a reorganization of the balconies across the façade and updates to the window units.

Figure 3: Western Elevation