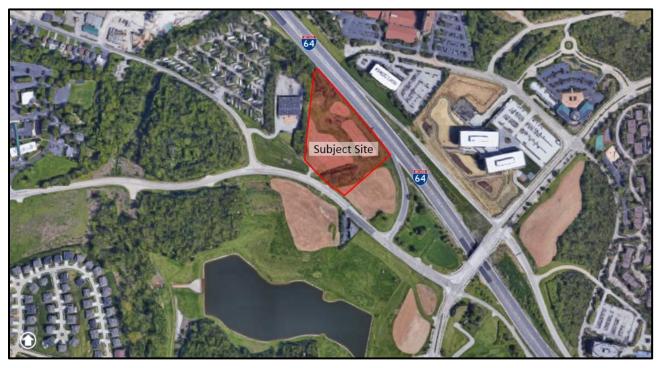

elopment criteria into three specific categories. The three categories were labeled in Ordinance 2449 as Category A, Category B, and Category C. Each category is defined by location, having specific category standards, and with a specific streetscape. On February 21<sup>st</sup>, 2018, the City of Chesterfield approved Ordinance 2990. This ordinance solely amended the legal description of the entire 99 acre PC&R district. Governing Ordinance 3023 was approved November of 2018 allowing for independent concept plans for Category C.

On February 20<sup>th</sup>, 2019 the City of Chesterfield City Council approved the Site Development Section Plan for Downtown Chesterfield Category C Lot A by a vote of 8-0. This request is an amendment to the approved Site Development Section Plan for Lot A.



Figure 1: Aerial Image of Subject Site

# **STAFF ANALYSIS**

There are four primary changes on Lot A between the currently approved Site Development Section Plan and the submitted Amended Site Development Section Plan. These changes include updates to the parking garage, trash enclosure, round-about and 15 additional residential units. There are minimal changes to the site design and no changes to the building footprint.



Figure 2: Color Site Plan

#### A. Parking Garage

Parking areas are distributed throughout the site around the building and through a parking garage under the building. The required parking for the site in accordance to the City's Unified Development Code is 455 spaces. The current site plan has 230 surface parking spaces and 219 garage parking spaces totaling 449 s