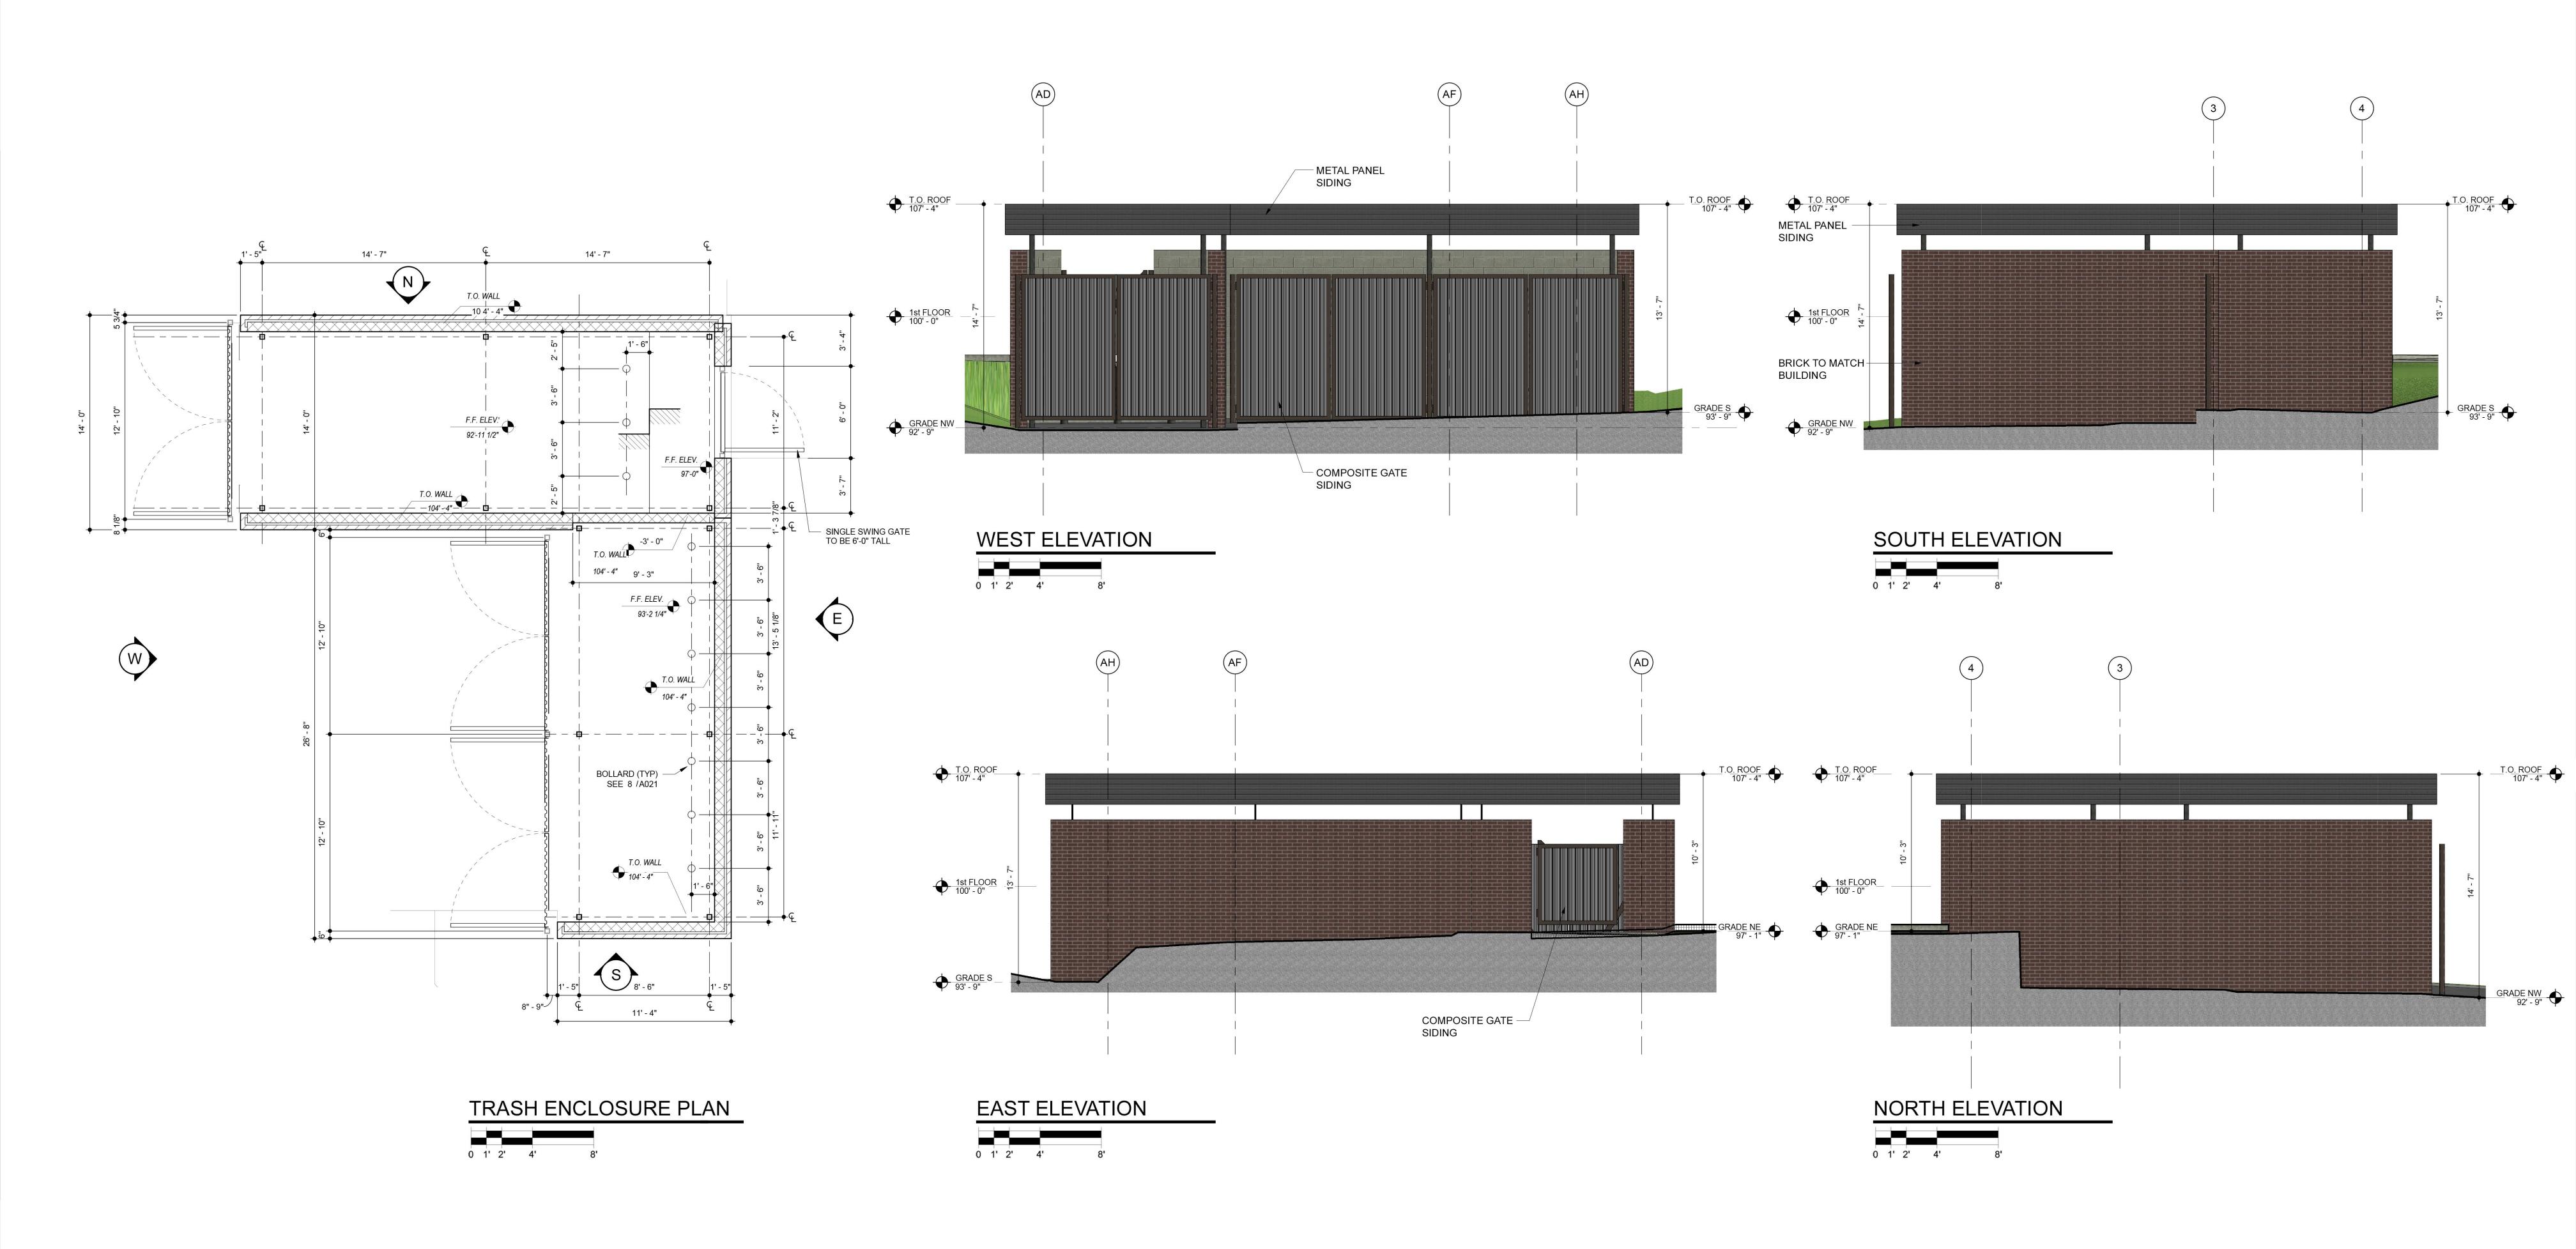

#### **B. Trash Enclosure**

The footprint of the trash enclosure is largely the same. There are two main differences being proposed (Figure 4). The first is an additional metal panel on the top of the structure that is a similar feature to the metal panel located above the restaurant. The second is that the overall height of the enclosure is larger. The currently approved trash enclosure is 6' tall, while the new enclosure is roughly 14' tall including the metal feature depending on the grade change.

Figure 4: Trash Enclosure