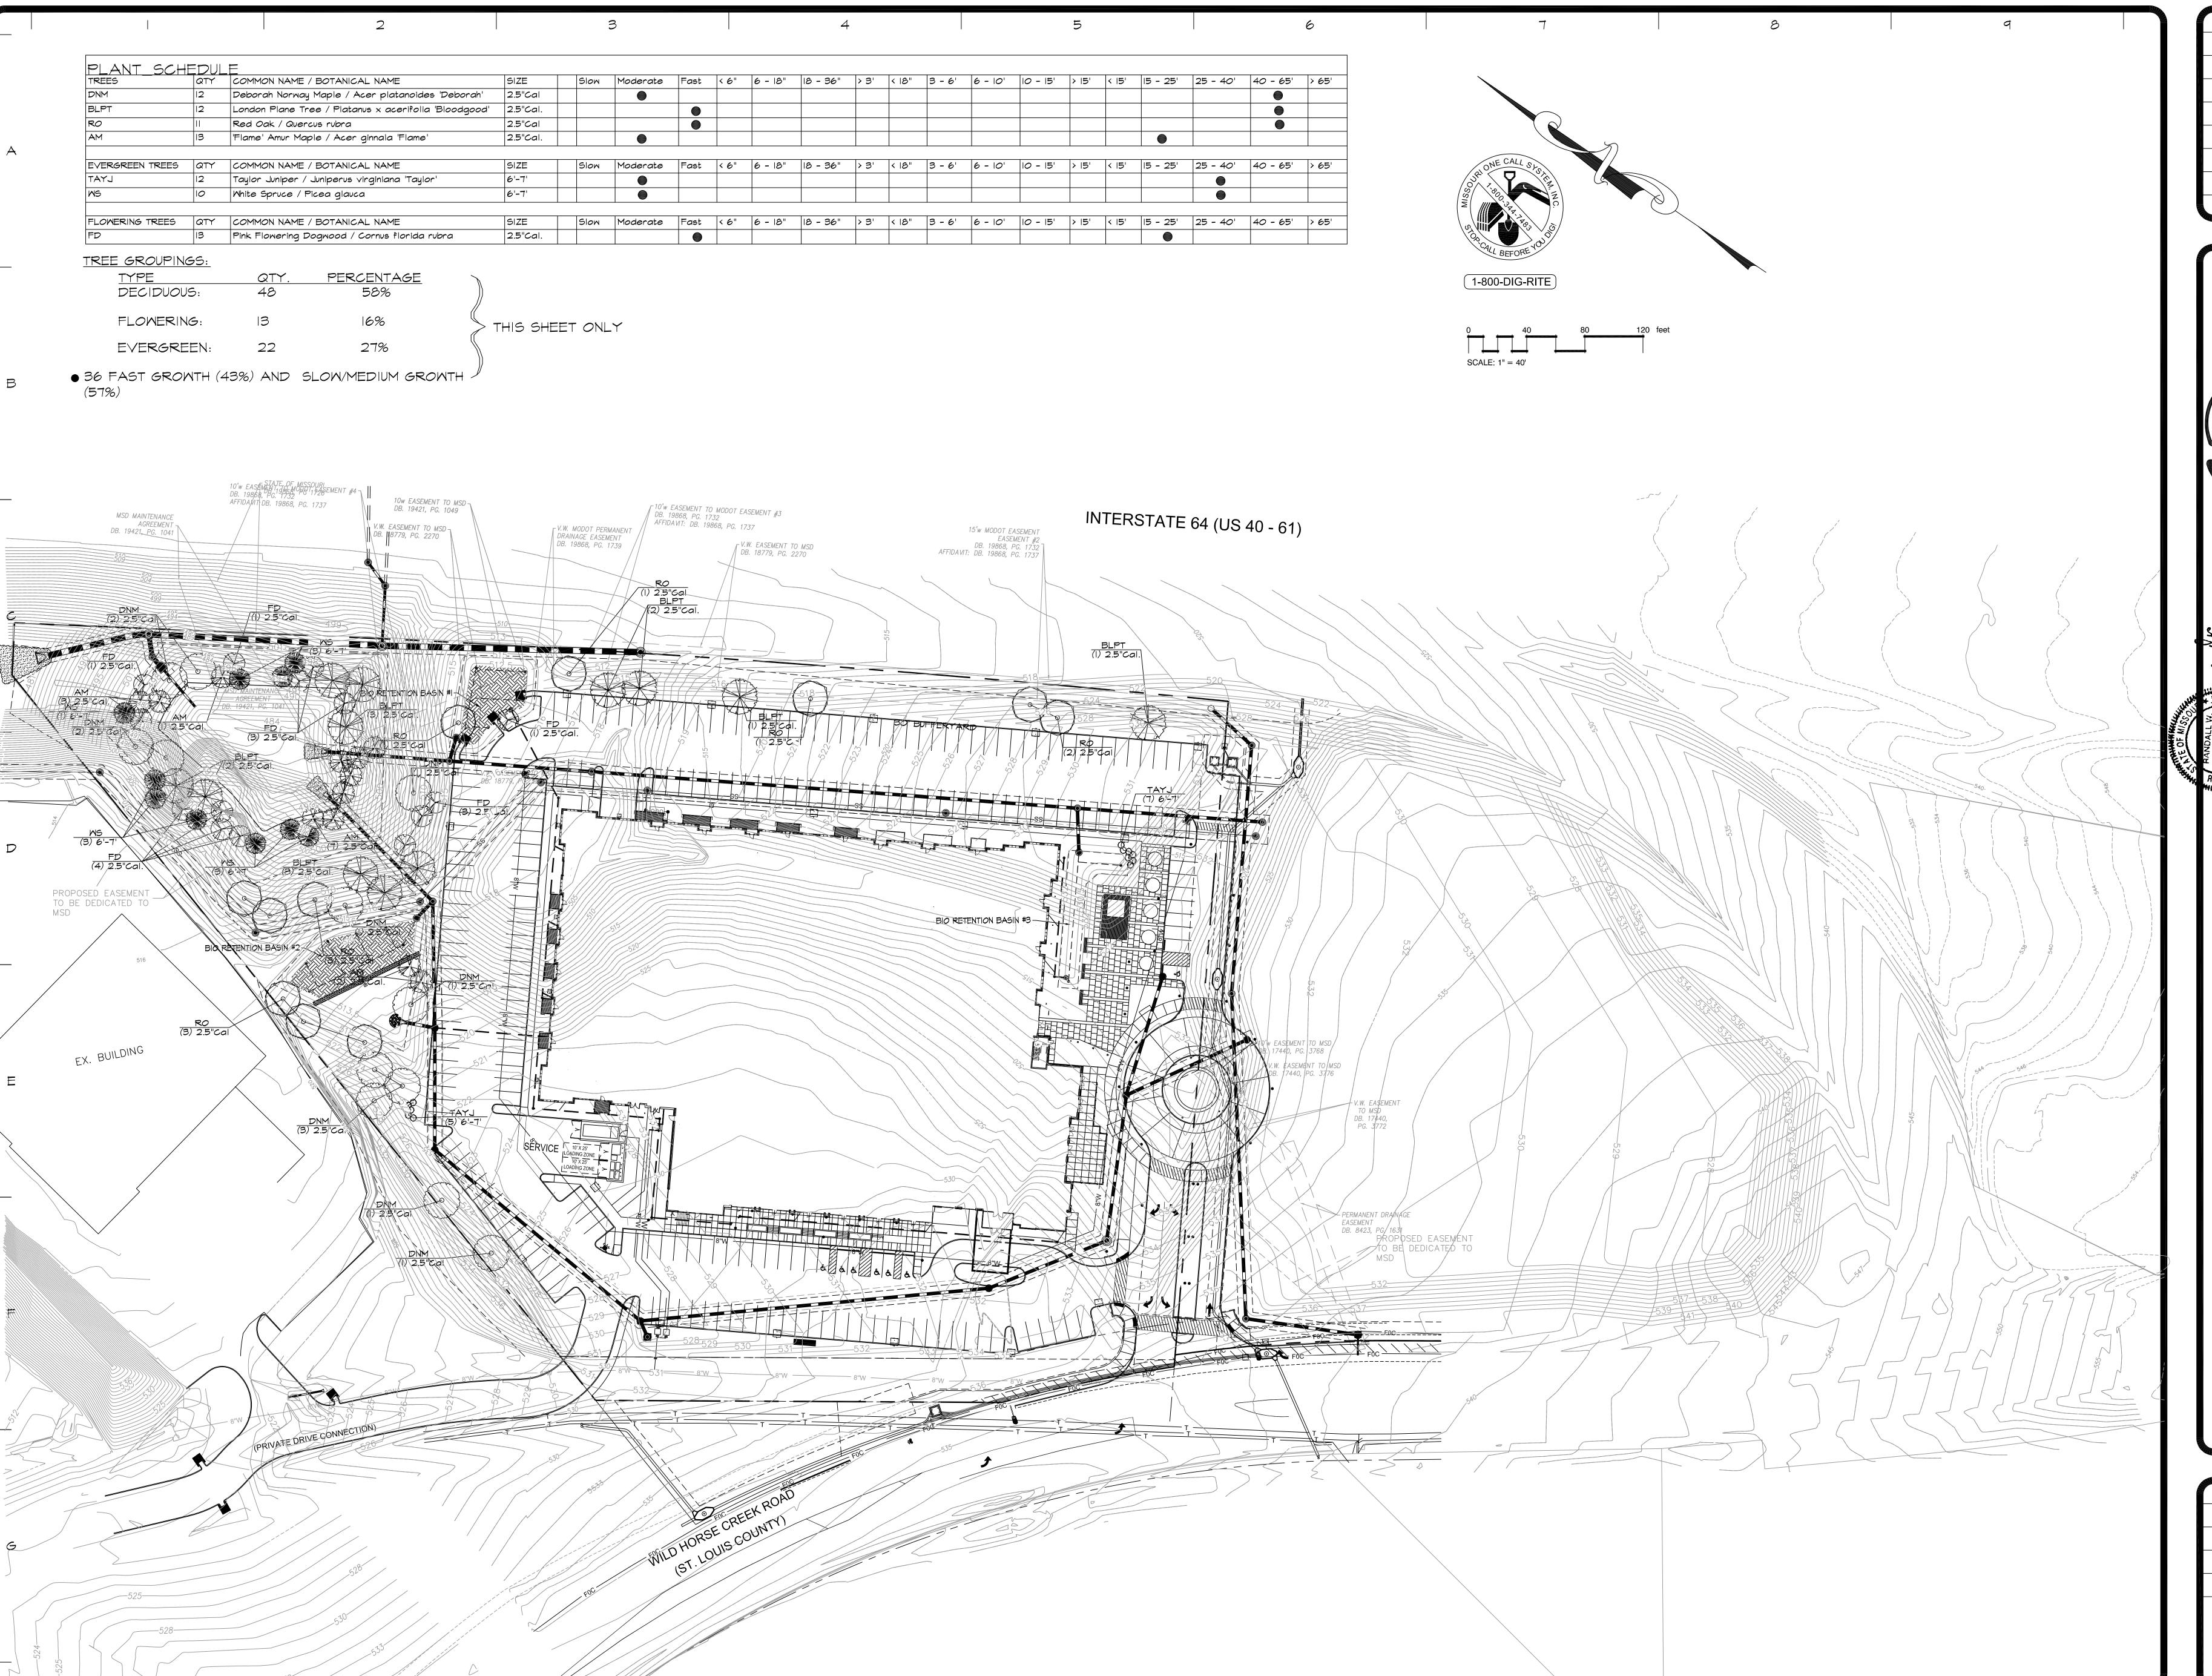

Figure 1: Aerial Image of Subject Site

Figure 2: Color Site Plan

#### D. Round-About Feature

The internal drive to the site serves both Lots A and B. The approved plans depict a water feature in the center of the round-about. The applicant has since changed the plans and is requesting a landscape feature with a piece of art (sculpture) in the center of the round-about. The specific landscape pallette has not been updated to account for the additional plantings within the circular area, but will be required before moving forward through the approval process.