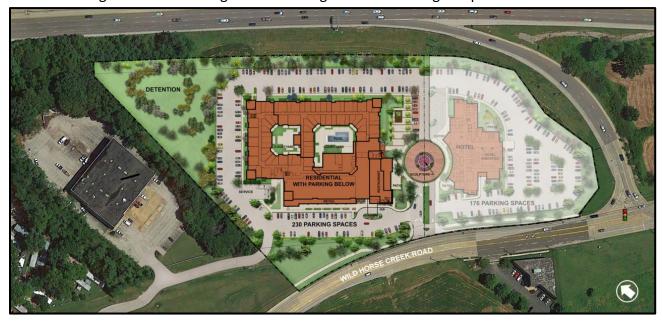

erning Ordinance 3023 was approved November of 2018 allowing for independent concept plans for Category C.

On February 20<sup>th</sup>, 2019 the City of Chesterfield City Council approved the Site Development Section Plan for Downtown Chesterfield Category C Lot A by a vote of 8-0. This request is an amendment to the approved Site Development Section Plan for Lot A.



Figure 1: Aerial Image of Subject Site

# **STAFF ANALYSIS**

There are four primary changes on Lot A between the currently approved Site Development Section Plan and the submitted Amended Site Development Section Plan. These changes include updates to the parking garage, trash enclosure, round-about and 15 additional residential units. There are minimal changes to the site design and no changes to the building footprint.



Figure 2: Color Site Plan

#### A. Parking Garage

Parking areas are distributed throughout the site around the building and through a parking garage under the building. The required parking for the site in accordance to the City's Unified Development Code is 455 spaces. The current site plan has 230 surface parking spaces and 219 garage parking spaces totaling 449 spaces, which does not meet the minimum parking standards for the site. Although it does not meet the requirements for the site, the governing ordinance dictates that required parking is calculated globally throughout Category C (22 acres) and not calculated on an individual lot basis. When combining the required parking for both Lots A and B of Category C, the sites both meet the minimum parking requirements per the governing