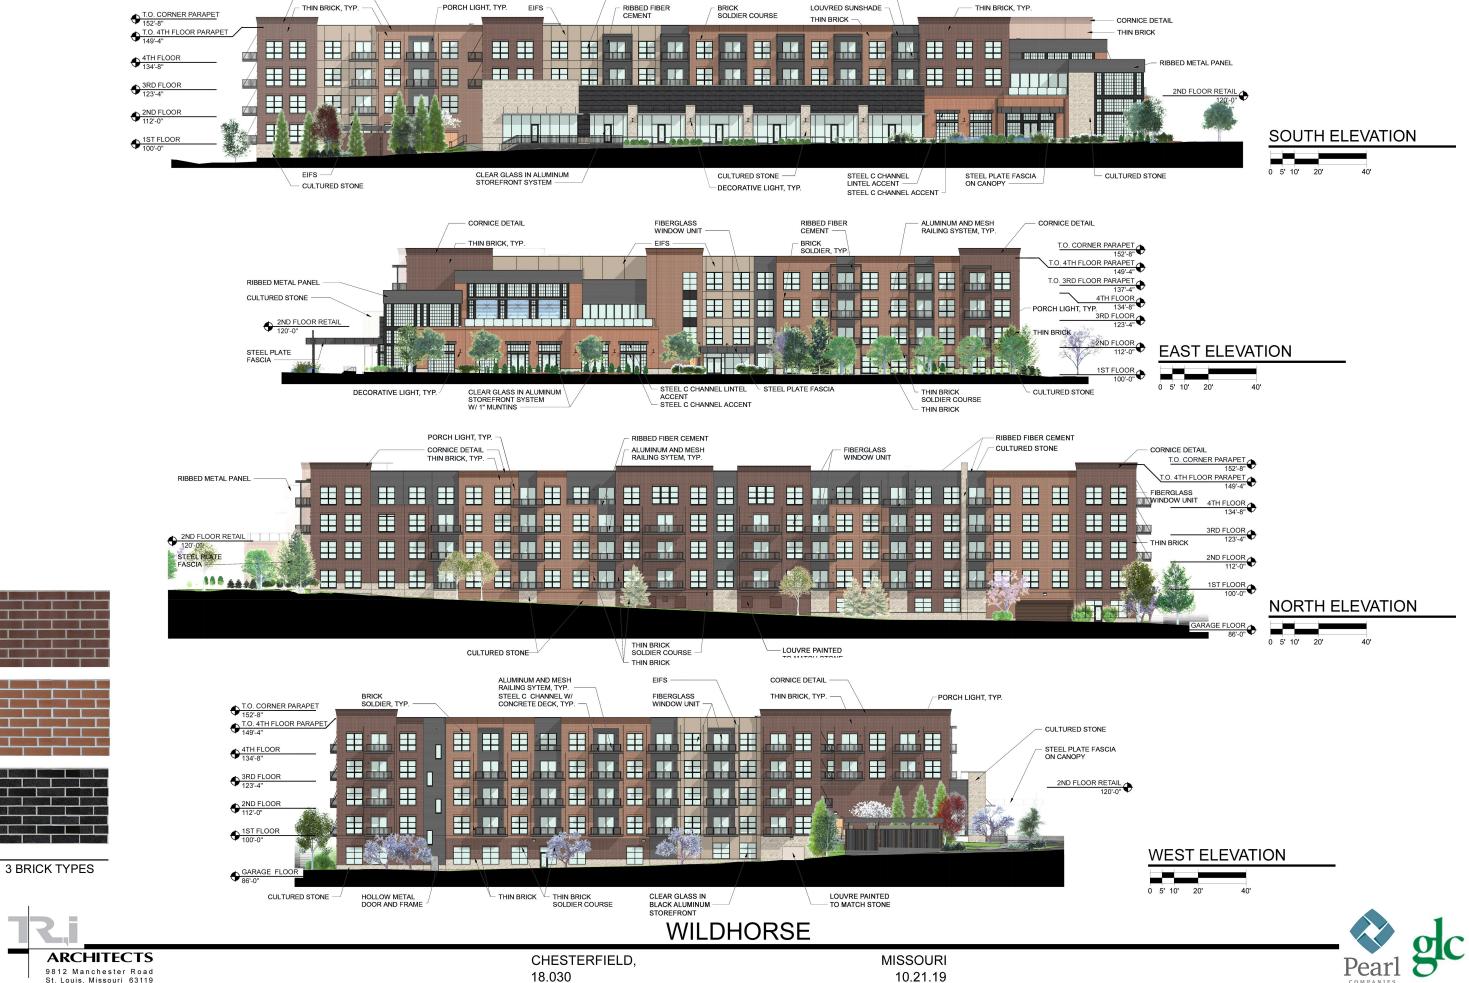

The primary difference between the currently approved parking garage and the proposed is the number of access points. The approved elevation has an entry/exit on both the south and west elevations where the proposed building has one entry/exit solely on the south elevation. The area on the proposed western elevation that previously was a door is now stone, brick veneer, and window units. Figure 3 depicts the currently approved western elevation with the access point and the proposed western elevation absent of the access. Although the primary changes are to the updated garage, also seen on this elevation is a reorganization of the balconies across the façade and updates to the window units.

Figure 3: Western Elevation

#### C. Additional Residential Units

The approved Site Development Section Plan contains 173 multi-family units. The applicant is proposing 188 multi-family units. The overall height of the building will not increase. The additional units will all be added on the north elevation. Figure 5 identifies the location of new units outlined in red. There will be no new materials added to the building with the increase in units.

Figure 5: North Elevation