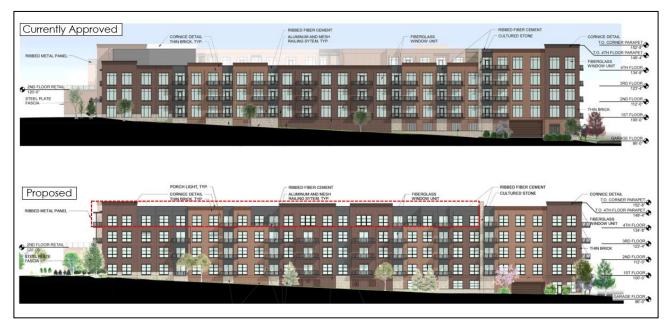

# **STAFF ANALYSIS**

There are four primary changes on Lot A between the currently approved Site Development Section Plan and the submitted Amended Site Development Section Plan. These changes include updates to the parking garage, trash enclosure, round-about and 15 additional residential units. There are minimal changes to the site design and no changes to the building footprint.

#### A. Parking Garage

Parking areas are distributed throughout the site around the building and through a parking garage under the building. The required parking for the site in accordance to the City's Unified Development Code is 455 spaces. The current site plan has 230 surface parking spaces and 219 garage parking spaces totaling 449 spaces, which does not meet the minimum parking standards for the site. Although it does not meet the requirements for the site, the governing ordinance dictates that required parking is calculated globally throughout Category C (22 acres) and not calculated on an individual lot basis. When combining the required parking for both Lots A and B of Category C, the sites both meet the minimum parking requirements per the governing ordinance.

The primary difference between the currently approved parking garage and the proposed is the number of access points. The approved elevation has an entry/exit on both the south and west elevations where the proposed building has one entry/exit solely on the south elevation. The area on the proposed western elevation that previously was a door is now stone, brick veneer, and window units. Figure 3 depicts the currently approved western elevation with the access point and the proposed western elevation absent of the access. Although the primary changes are to the updated garage, also seen on this elevation is a reorganization of the balconies across the façade and updates to the window units.

#### **B. Trash Enclosure**

The footprint of the trash enclosure is largely the same. There are two main differences being proposed (Figure 4). The first is an additional metal panel on the top of the structure that is a similar feature to the metal panel located above the restaurant. The second is that the overall height of the enclosure is larger. The currently approved trash enclosure is 6' tall, while the new enclosure is roughly 14' tall including the metal feature depending on the grade change.

#### C. Additional Residential Units

The approved Site Development Section Plan contains 173 multi-family units. The applicant is proposing 188 multi-family units. The overall height of the building will not increase. The additional units will all be added on the north elevation. Figure 5 identifies the location of new units outlined in red. There will be no new materials added to the building with the increase in units.