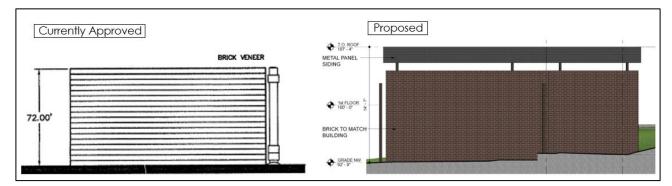

#### **B. Trash Enclosure**

The footprint of the trash enclosure is largely the same. There are two main differences being proposed (Figure 4). The first is an additional metal panel on the top of the structure that is a similar feature to the metal panel located above the restaurant. The second is that the overall height of the enclosure is larger. The currently approved trash enclosure is 6' tall, while the new enclosure is roughly 14' tall including the metal feature depending on the grade change.

Figure 4: Trash Enclosure