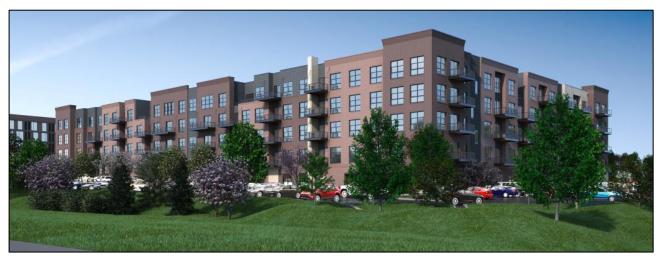

# **SUMMARY**

The applicant is requesting an amendment to the approved Site Development Section Plan for Downtown Chesterfield Category C Lot A. The site has primary views from 2 major arterial roads (I-64 and Wild Horse Creek Road) in accordance to the City's street classification map. The primary changes within this request include updates to the parking garage, trash enclosure, round-about feature and 15 additional residential units. The site will function the same with minimal changes to the site design. Below (Figures 6 and 7) are updated renderings from both primary viewpoints.

Figure 6: Aerial View Heading Northwest on Wild Horse Creek Road

Figure 7: View Heading Southeast on I-64