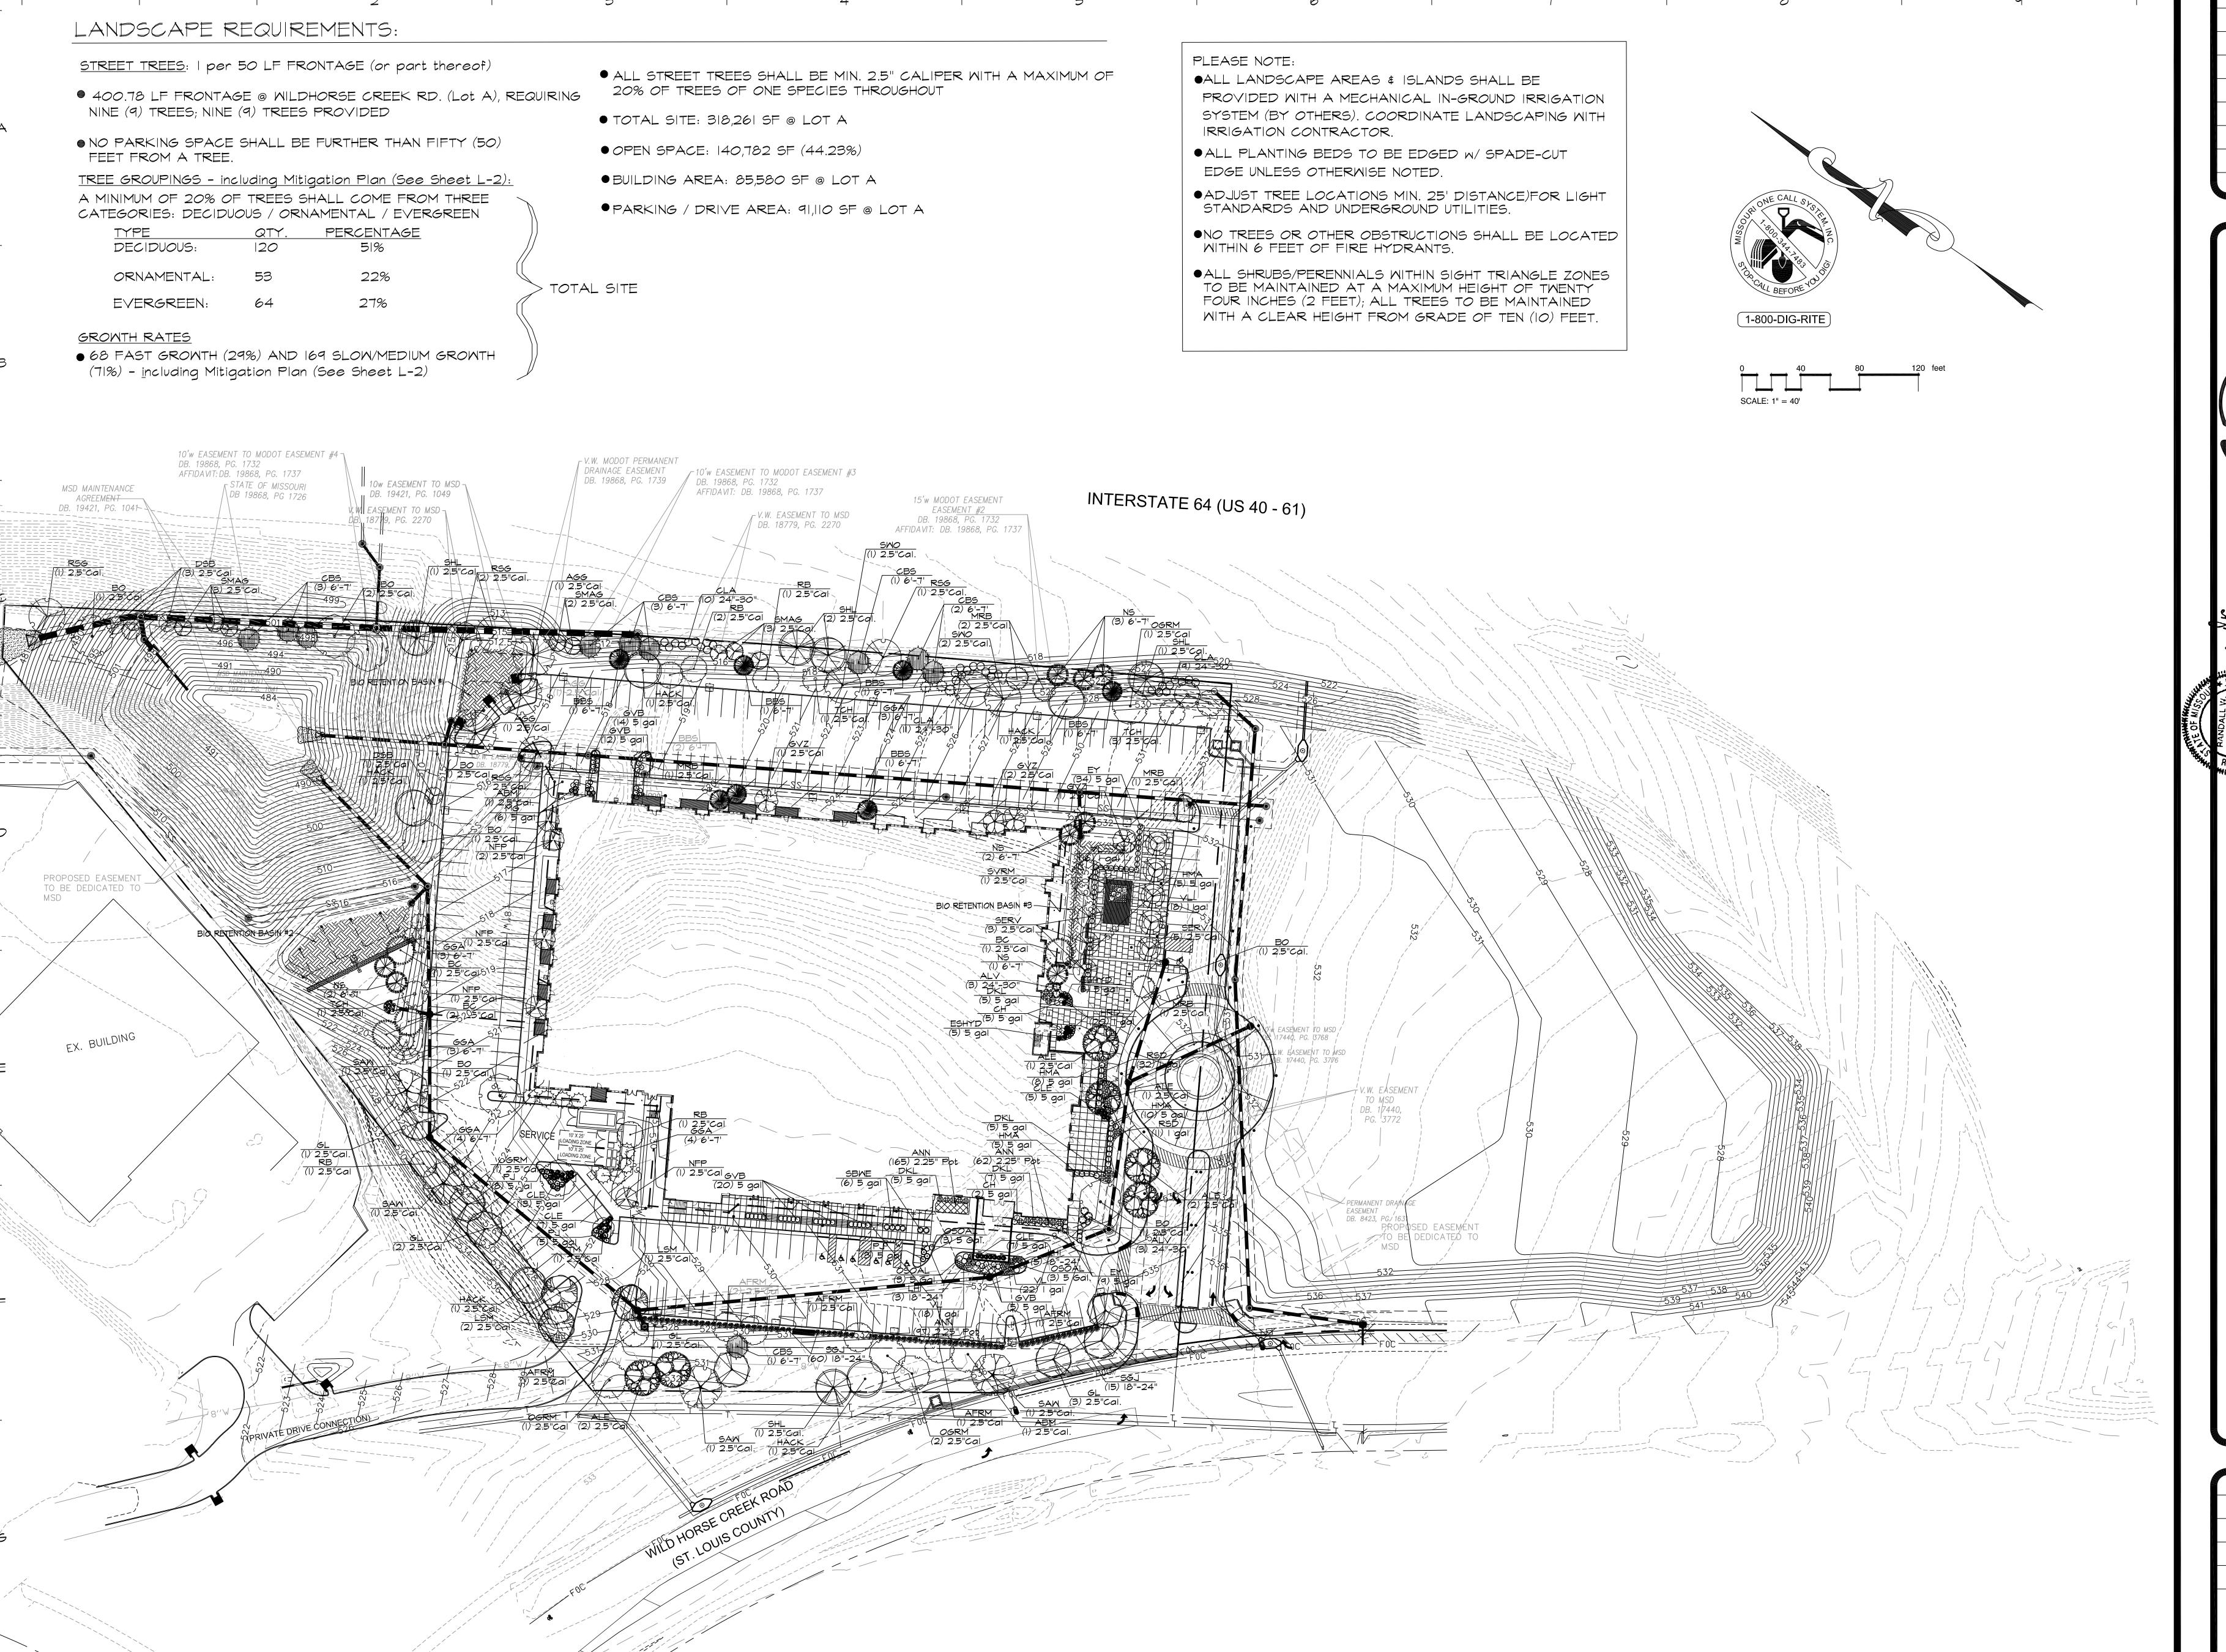

# GENERAL:

- All natural vegetation shall be maintained where it does not interfere with construction or the permanent plan of operation. Every effort possible shall be made to protect existing structures or vegetation from damage due to equipment usage. Contractor shall at all times protect all materials and work against injury to public.
   The landscape contractor shall be responsible for any coordination and sequencing with other site related work being performed by other contractors. Refer to additional drawings for further coordination of
  - contractors. Refer to additional drawings for further coordination of work to be done.

    3.) Underground facilities, structures and utilities must be considered approximate only. There may be others not presently known or shown. It shall be the landscape contractor's responsibility to determine or verify the existence of and exact location of
  - the above (Call utility location services in municipality).

    4.) Plant material are to be planted in the same relationship to grade as was grown in nursery conditions. All planting beds shall be cultivated to 6" depth minimum and graded smooth immediately before planting of plants. Plant groundcover to within 12" of trunk of trees or shrubs planted within the area.
- 5.) It shall be the landscape contractor's responsibility to:

  A.) Verify all existing and proposed features shown on the drawings prior to commencement of work.
- B.) Report all discrepancies found with regard to existing conditions or proposed design to the landscape architect immediately for a decision.
- C.) Stake the locations of all proposed plant material and obtain the approval of the owner's representative or landscape architect ten (10) days prior to installation.
- 6.) Items shown on this drawing take precedence over the material list. It shall be the landscape contractor's responsibility to verify all quantities and conditions prior to implementation of this plan. No substitutions of types or size of plant materials will be accepted without written approval from the landscape architect.
- 7.) Provide single-stem trees unless otherwise noted in plant schedule.

  8.) All plant material shall comply with the recommendations and requirements
- of ANSI Z60.1 "American Standards for Nursery Stock".

  9.) It shall be the contractor's responsibility to provide for inspection of the plant material by the Landscape Architect (or Owners' Representative) prior to acceptance. Inspections may take place before, during or after installation. Plants not conforming exactly to the plant list will not be accepted and shall be replaced at the landscape contractor's expense.
- (O.) All bids are to have unit prices listed. The Owner has the option to delete any portion of the contract prior to signing the contract or beginning work. This will be a unit price contract; quotes shall be valid for 12 months.
   (II.) Should auger equipment be utilized in excavating any plant pits, vertical sides of plant pits shall be thoroughly scarified to avoid creation of "polished"
- sides of plant pits shall be thoroughly scarified to avoid creation of "polished side walls" prior to plant material installation.

  12.) All excess topsoil, rocks, debris and/or tainted soils shall be removed by the general contractor prior to point project is turned over to the
- | Keep all plant material (except turf) a minimum of 36" clear of fire hydrants.
   | Landscape contractor shall kill & remove all existing weeds within the project site.
   | All tags, nursery stakes, labels, etc. shall be removed by the landscape contractor at completion of all landscape installation.

landscape contractor to commence landscape installation.

- laws / regulations relating to insect infestation and/or plant diseases.
- 17.) All substitutions of plant material shall be submitted to landscape architect for approval.