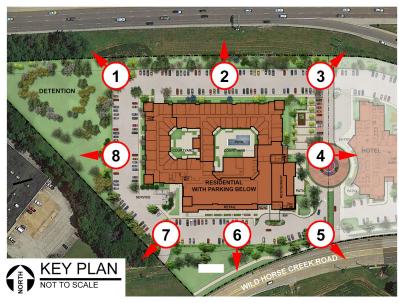

|                |

# 

N.T.S.

REVISIONS BY

10/11/18 RMM

10/26/18 RMM

12/17/18 RMM

8/24/19 RMM

9/25/19 RMM

10/3/19 RMM

| Slow | Moderate | Fast | < 6" | 6 - 18" | 18 - 36" | > 3' | < 18" | 3 - 6' | 6 - 10' | 10 - 15' | > 15' | < 15' | 15 - 25' | 25 - 40' | 40 - 65' | > 65'

| Slow | Moderate | Fast | < 6" | 6 - 18" | 18 - 36" | > 3' | < 18" | 3 - 6' | 6 - 10' | 10 - 15' | > 15' | < 15' | 15 - 25' | 25 - 40' | 40 - 65' | > 65'

|Slow |Moderate |Fast | < 6" | 6 - 18" | 18 - 36" | > 3' | < 18" | 3 - 6' | 6 - 10' | 10 - 15' | > 15' | < 15' | 15 - 25' | 25 - 40' | 40 - 65' | > 65'





0

MASTER PLANTING PLAN FOR I Wildhorse

DRAWN
R. MARDIS

CHECKED
RWM/EL

DATE
9/6/18

SCALE
1"=40'-0"

JOB No.
2018-153

SHEET

**L-3** 







CHESTERFIELD, 18.030











































**BUILDING PERSPECTIVE LOOKING SOUTHEAST** 







ALUMINUM AND MESH

RAILING SYTEM, TYP

FIBERGLASS

WINDOW UNIT

CORNICE DETAIL

C Copyright

18.030

10.21.19











( IN FEET )

1 inch = 40 ft.

1. PARKING LIGHTING WILL NOT BE LOWER THAN 10FT ABOVE GRADE AND MOUNTING HEIGHTS OF LIGHTING FIXTURES SHALL NOT EXCEED 20 FT.

2. EXTERIOR LIGHTING SHALL BE FULLY SHIELDED FLAT-LENS ENCLOSED

LUMINARIES.

SITE PHOTOMETRIC PLAN

SDSP-2

S.L.C. H&T #: H&T S.U.P. #

#### DESCRIPTION

The Galleon<sup>18</sup> LED luminaire delivers exceptional performance in a highly scalable, low-profile design Patented, high-efficiency Acail FP. Optics<sup>18</sup> system provides uniform and energy conscious illumination to walksways, parking lots, readways, building areas and se