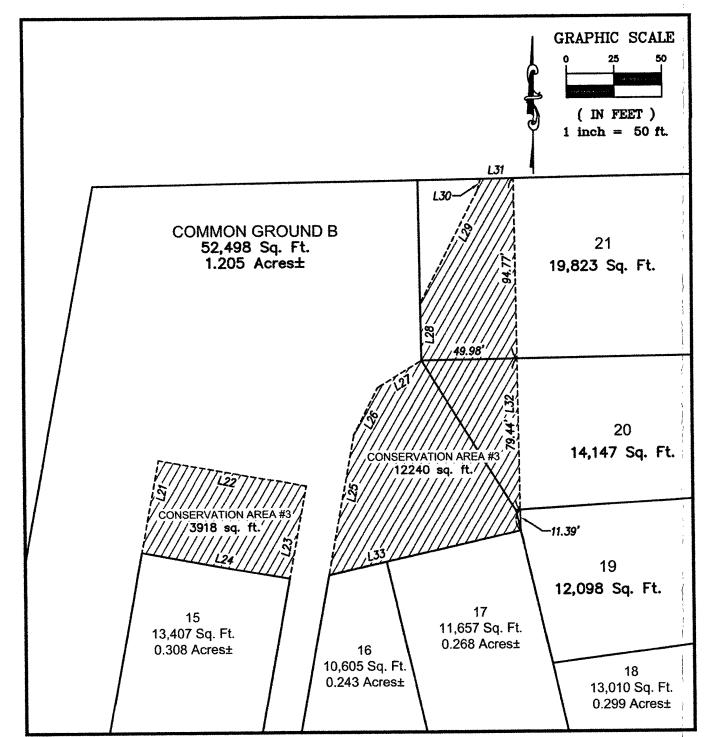

BMP MAINTENANCE AREA #1 DETAIL

BMP MAINTENANCE AREA #2 DETAIL

CONSERVATION AREA #3 DETAIL

CONSERVATION AREA #3 DETAIL

CONSERVATION AREA #4 DETAIL

PREPARED FOR:
PAYNE FAMILY HOMES

10411 BAUR BLVD

ST. LOUIS, MO 63132