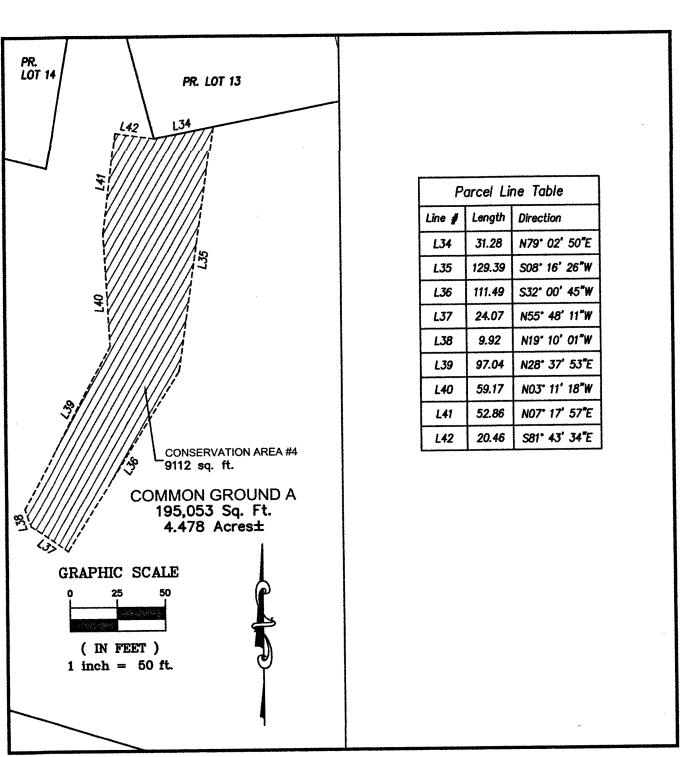

BMP MAINTENANCE AREA #1 DETAIL

BMP MAINTENANCE AREA #2 DETAIL

CONSERVATION AREA #3 DETAIL

CONSERVATION AREA #3 DETAIL

CONSERVATION AREA #4 DETAIL

PREPARED FOR:
PAYNE FAMILY HOMES

10411 BAUR BLVD

ST. LOUIS, MO 63132