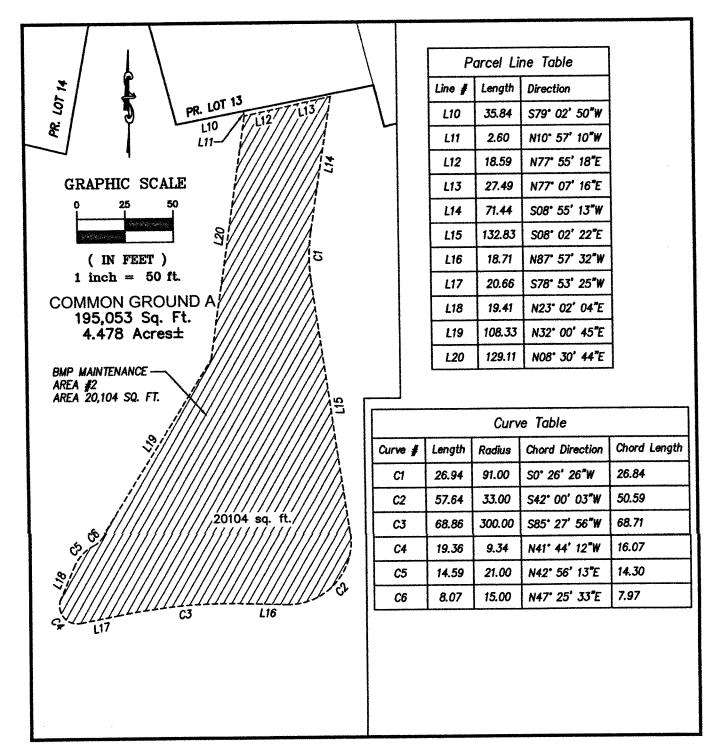

BMP MAINTENANCE AREA #1 DETAIL

BMP MAINTENANCE AREA #2 DETAIL

CONSERVATION AREA #3 DETAIL

CONSERVATION AREA #3 DETAIL

CONSERVATION AREA #4 DETAIL

PREPARED FOR:
PAYNE FAMILY HOMES

10411 BAUR BLVD

ST. LOUIS, MO 63132