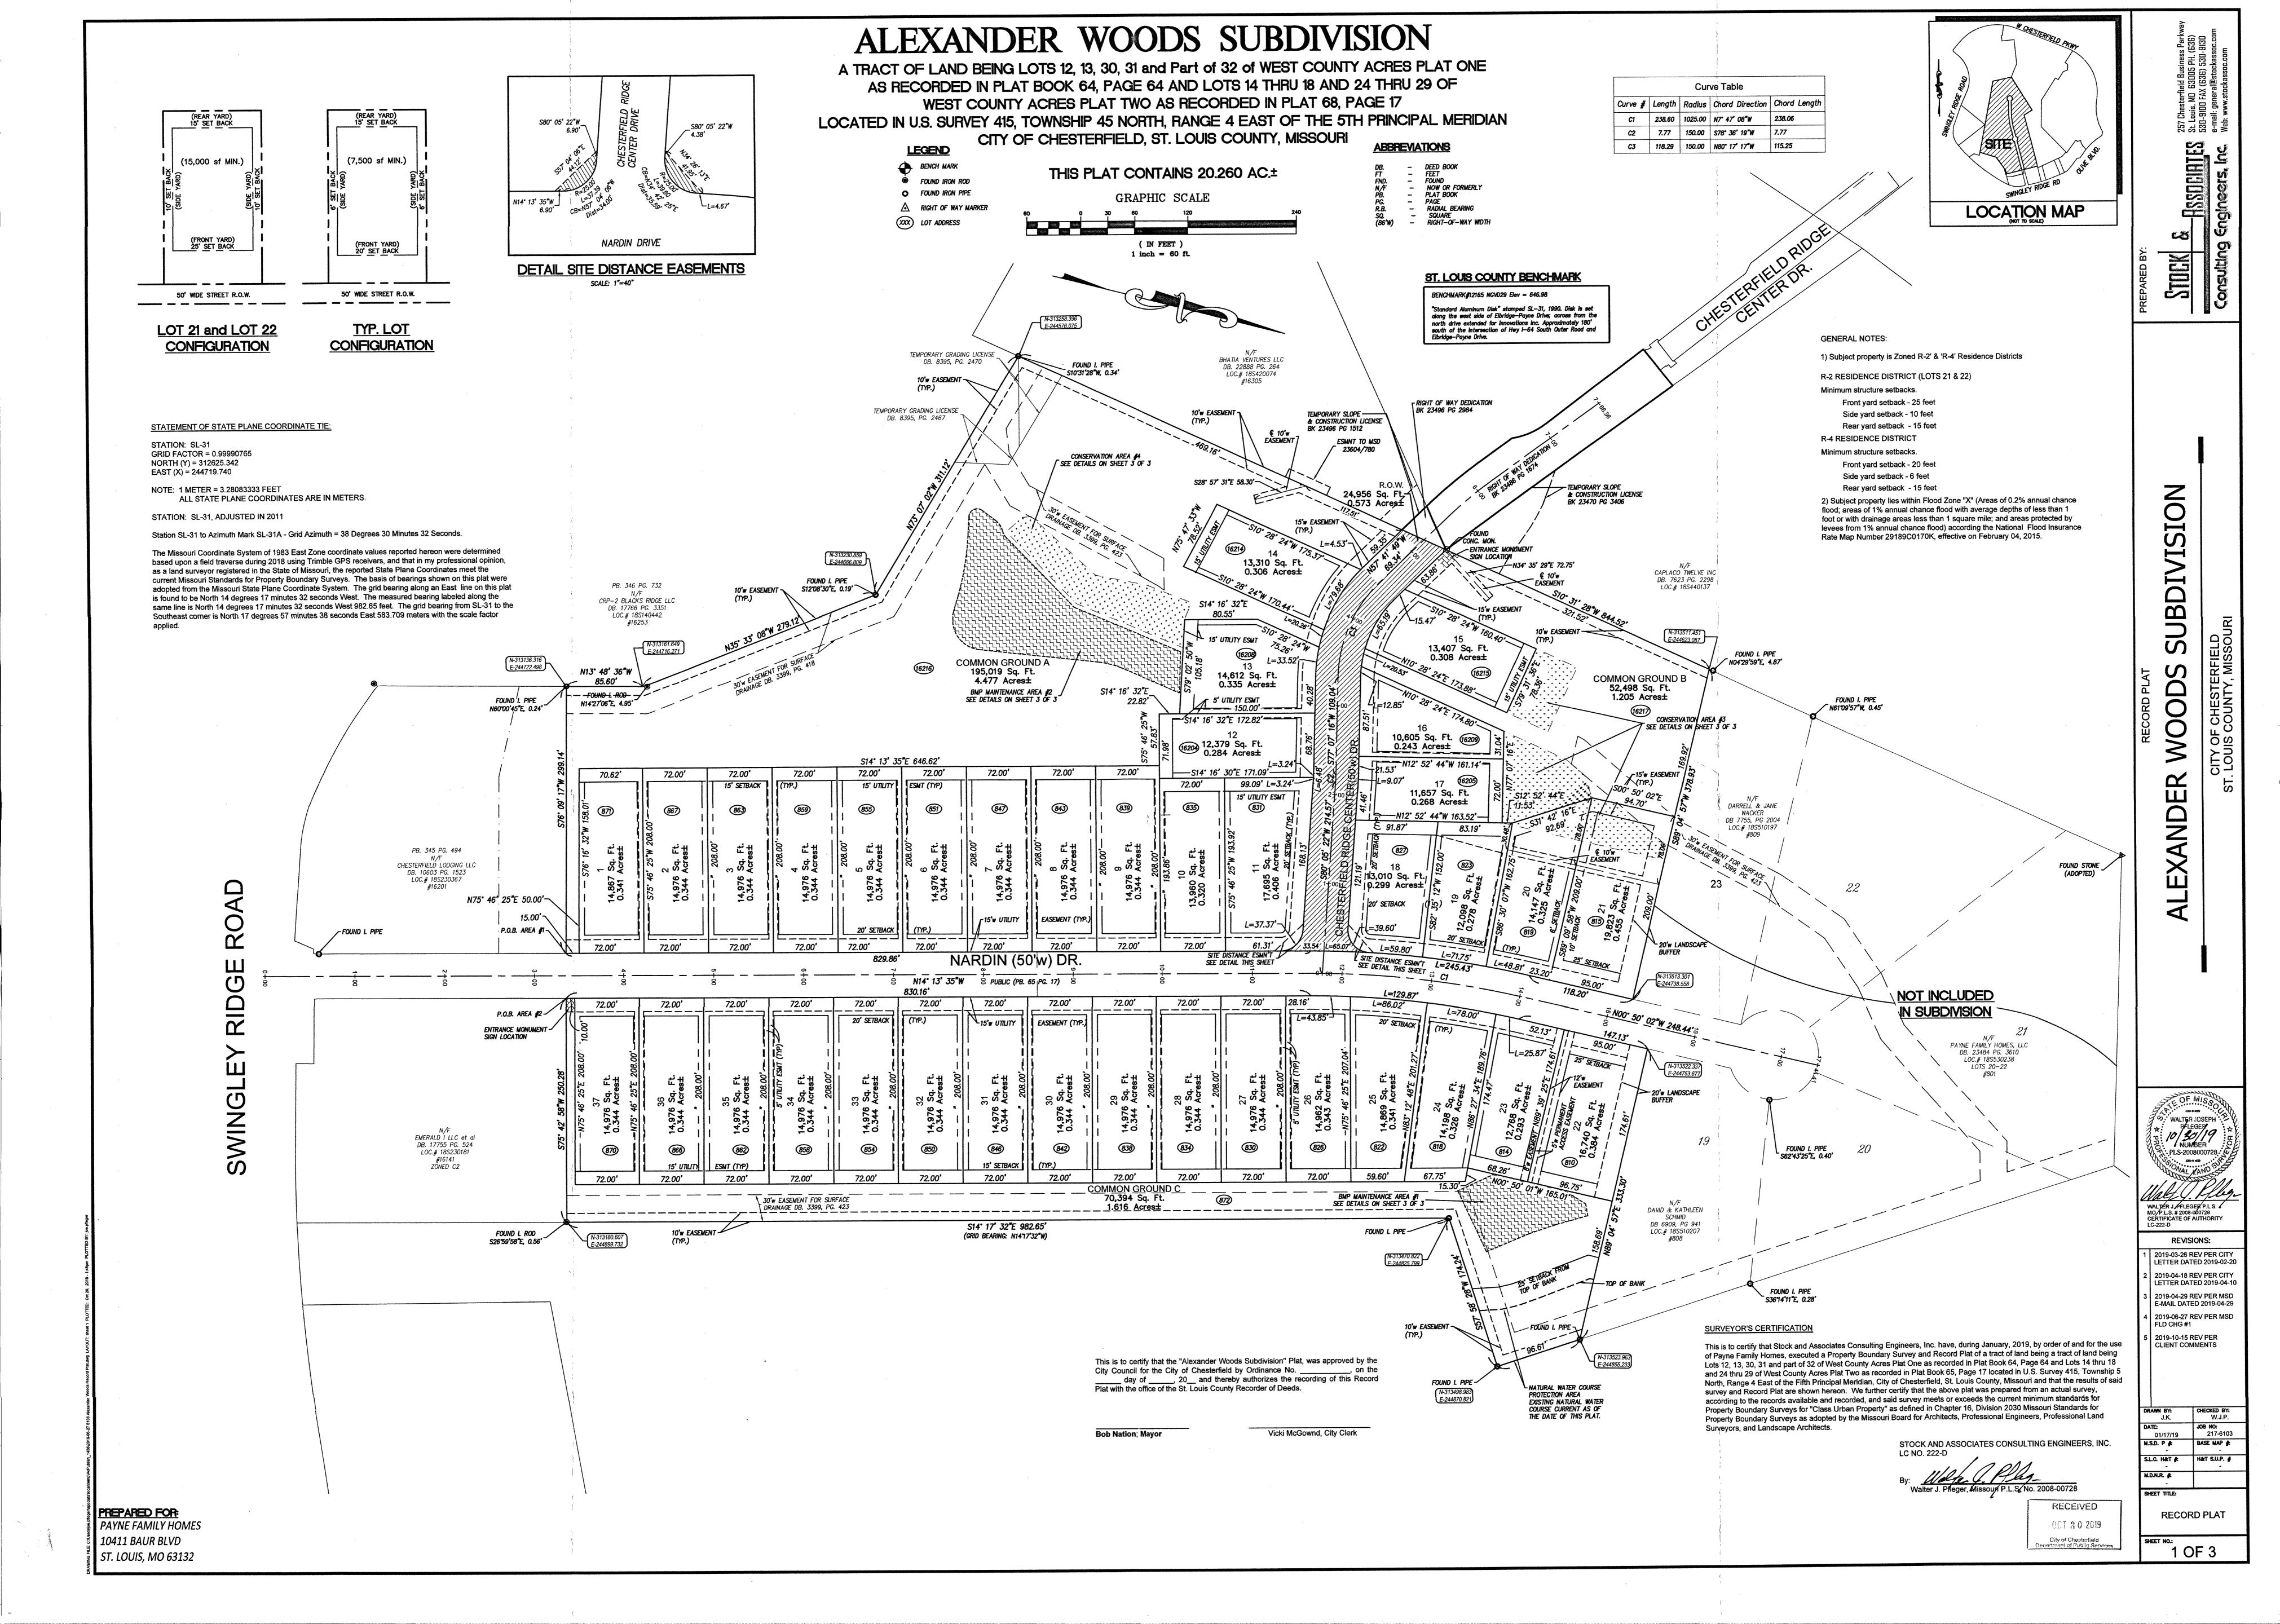

### **RECORD PLAT**

The Record Plat for the subdivision contains 37 lots along the rights-of-way of Nardin Drive and the extension of Chesterfield Ridge Center Drive with common ground surrounding the lots. The 35 lots within the "R-4" Residence District range between 10,605 square feet and 17,695 square feet, and the

two (2) lots on the north side of the development zoned "R-2" Residence District are 16,740 square feet and 19,823 square feet. Figure 2 below depicts the proposed Record Plat.

Figure 2: Alexander Woods Record Plat

# ALEXANDER WOODS SUBDIVISION

A TRACT OF LAND BEING LOTS 12, 13, 30, 31 and Part of 32 of WEST COUNTY ACRES PLAT ONE AS RECORDED IN PLAT BOOK 64, PAGE 64 AND LOTS 14 THRU 18 AND 24 THRU 29 OF WEST COUNTY ACRES PLAT TWO AS RECORDED IN PLAT 68, PAGE 17 LOCATED IN U.S. SURVEY 415, TOWNSHIP 45 NORTH, RANGE 4 EAST OF THE 5TH PRINCIPAL MERIDIAN CITY OF CHESTERFIELD, ST. LOUIS COUNTY, MISSOURI