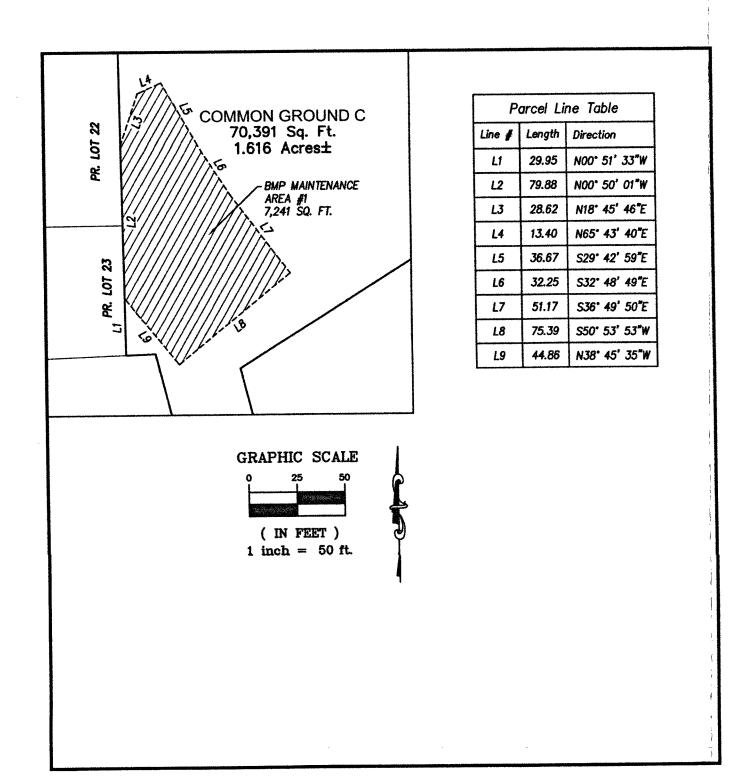

BMP MAINTENANCE AREA #1 DETAIL

BMP MAINTENANCE AREA #2 DETAIL

CONSERVATION AREA #3 DETAIL

CONSERVATION AREA #3 DETAIL

CONSERVATION AREA #4 DETAIL

PREPARED FOR:
PAYNE FAMILY HOMES

10411 BAUR BLVD

ST. LOUIS, MO 63132