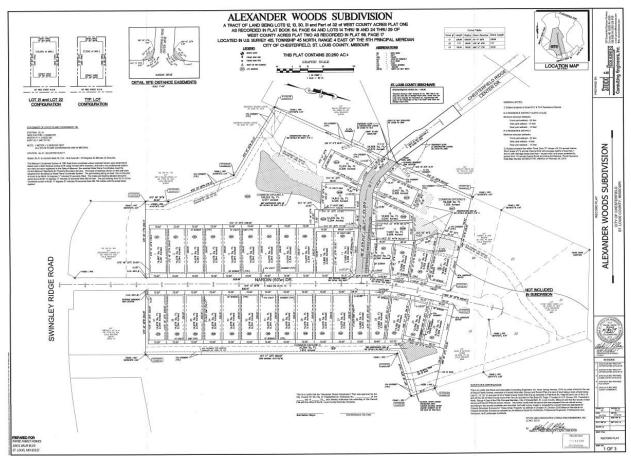

### **RECORD PLAT**

The Record Plat for the subdivision contains 37 lots along the rights-of-way of Nardin Drive and the extension of Chesterfield Ridge Center Drive with common ground surrounding the lots. The 35 lots within the "R-4" Residence District range between 10,605 square feet and 17,695 square feet, and the

two (2) lots on the north side of the development zoned "R-2" Residence District are 16,740 square feet and 19,823 square feet. Figure 2 below depicts the proposed Record Plat.

Figure 2: Alexander Woods Record Plat

# ALEXANDER WOODS SUBDIVISION

A TRACT OF LAND BEING LOTS 12, 13, 30, 31 and Part of 32 of WEST COUNTY ACRES PLAT ONE AS RECORDED IN PLAT BOOK 64, PAGE 64 AND LOTS 14 THRU 18 AND 24 THRU 29 OF WEST COUNTY ACRES PLAT TWO AS RECORDED IN PLAT 68, PAGE 17 LOCATED IN U.S. SURVEY 415, TOWNSHIP 45 NORTH, RANGE 4 EAST OF THE 5TH PRINCIPAL MERIDIAN CITY OF CHESTERFIELD, ST. LOUIS COUNTY, MISSOURI