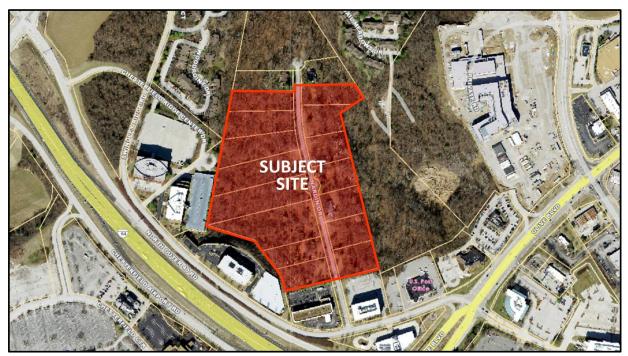

A Preliminary Plat for the Alexander Woods development was approved by the City on February 7, 2019, which included a landscape plan, tree preservation plan, and tree stand delineation.

On April 25, 2019, the City of Chesterfield approved the Improvement Plans for the development. The grading permit remains valid until the expiration of April 25, 2024. If work on this project will continue beyond that date, a permit extension request may be submitted. Figure 1 below depicts the boundaries of the Alexander Woods subdivision.

Figure 1: Subject Site Aerial Image