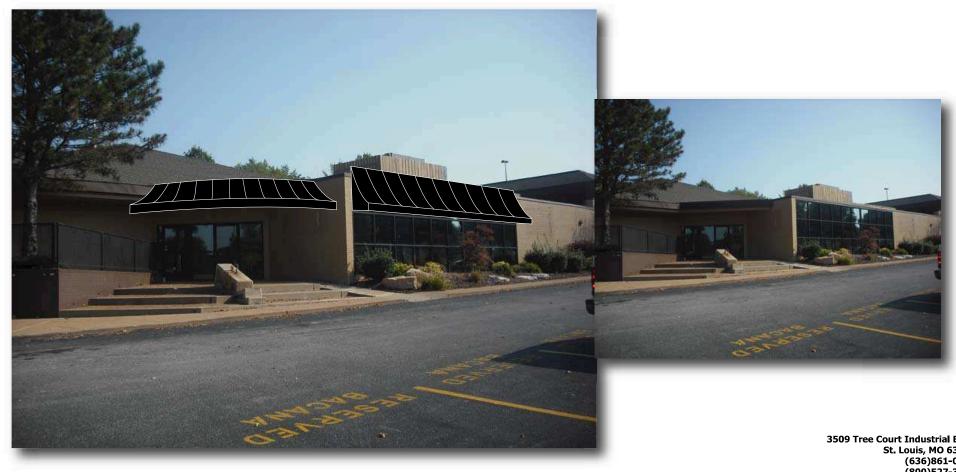

#### **Submittal Information Amended Elevations:**

1. The request is for amended elevations to the existing elevation for restaurant use.

- 2. There will be an addition of two (2) crimson red awnings attached to the structure. The first will be located on the southeast corner of the structure over the entrance. The second will be located on the south elevation of the structure facing Chesterfield Parkway West.
- 3. There are no changes to the materials of the structure.
- 4. There are no changes to the site plan or landscaping.