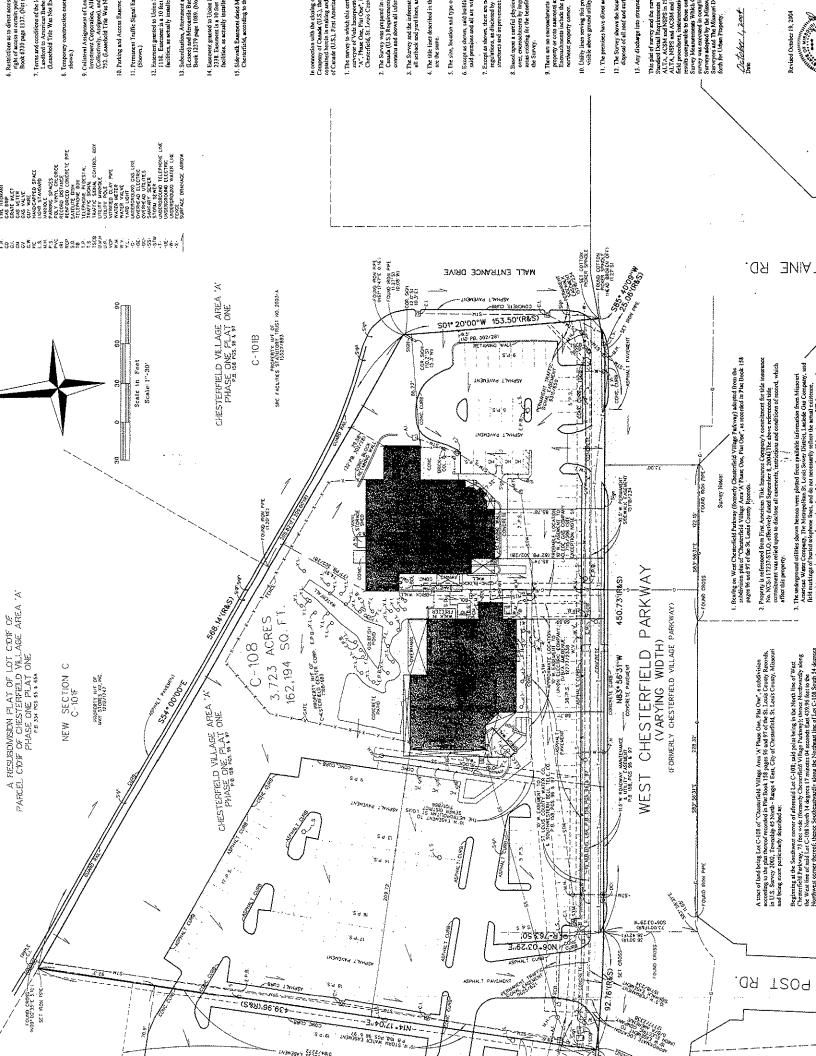

## **Background:**

- 1. The site was originally governed by St. Louis County Ordinance 6,815 which changed the boundaries of a "C8" and "FP C8" Planned Commercial and Flood Plain District. At that time, St. Louis County approved the final development plans for the property on July 16, 1963.
- 2. The property is zoned "C8" Planned Commercial District under the St. Louis County Ordinance 10,241 which amended St. Louis County Ordinance 6,815. On May 20, 1991, City of Chesterfield Ordinance 577 amended St. Louis County Ordinance10, 241 with regards to parking.

#### **Submittal Information Amended Elevations:**

1. The request is for amended elevations to the existing elevation for restaurant use.

- 2. There will be an addition of two (2) crimson red awnings attached to the structure. The first will be located on the southeast corner of the structure over the entrance. The second will be located on the south elevation of the structure facing Chesterfield Parkway West.
- 3. There are no changes to the materials of the structure.
- 4. There are no changes to the site plan or landscaping.