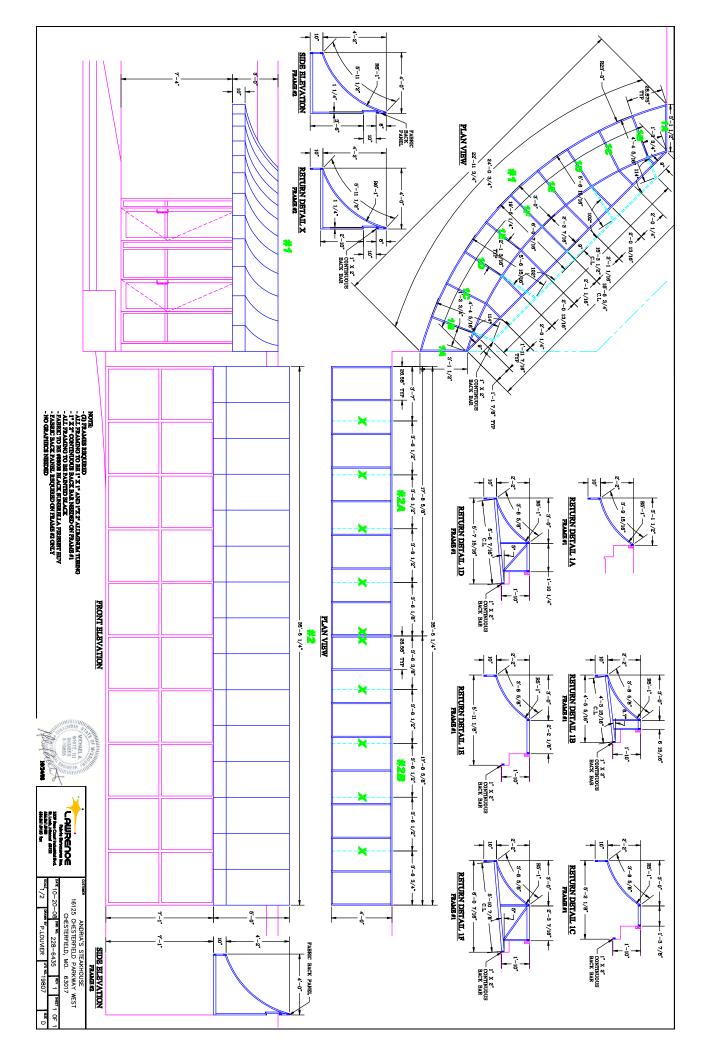

#### **Submittal Information Amended Elevations:**

1. The request is for amended elevations to the existing elevation for restaurant use.

- 2. There will be an addition of two (2) crimson red awnings attached to the structure. The first will be located on the southeast corner of the structure over the entrance. The second will be located on the south elevation of the structure facing Chesterfield Parkway West.
- 3. There are no changes to the materials of the structure.
- 4. There are no changes to the site plan or landscaping.