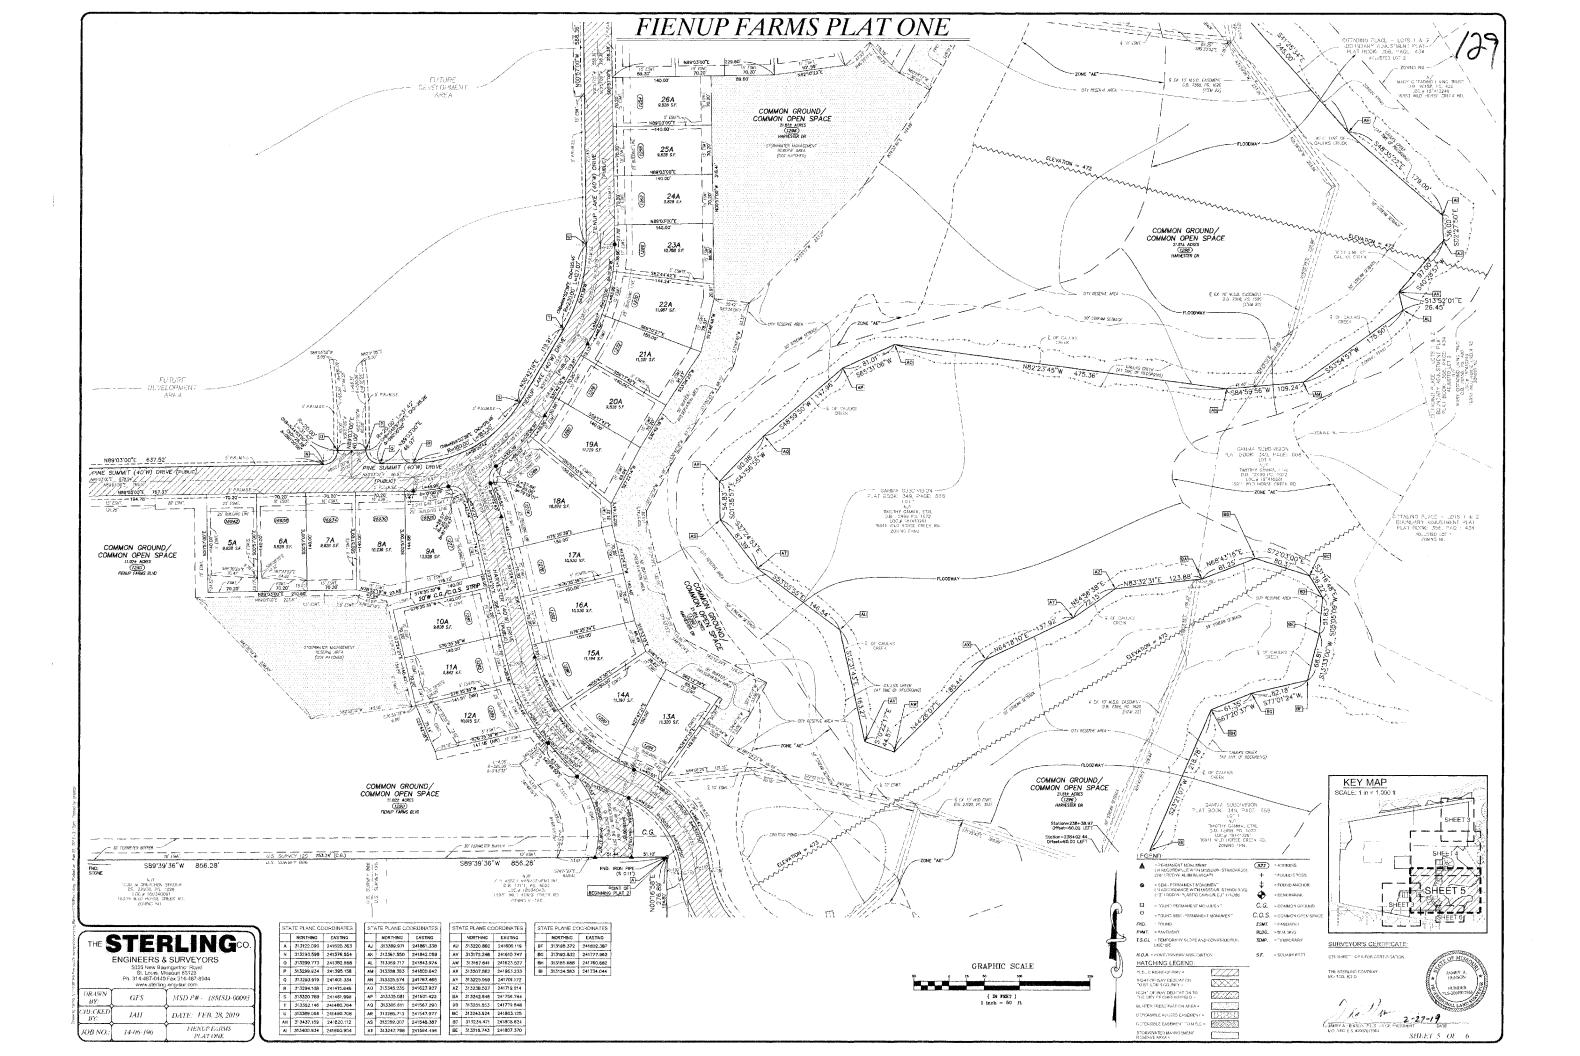

| (1) Harvester Drive (Plat 1):        | Approximately 1,037 feet; from Wild Horse<br>Creek Road to Pine Summit Dr. / Fienup Lake<br>Drive<br>Book 367 Pages 125-130 |
|--------------------------------------|-----------------------------------------------------------------------------------------------------------------------------|
| (2) Pine Summit Drive (Plat 1):      | Approximately 899 feet; from Fienup Farms<br>Boulevard to Harvester Drive<br>Book 367 Pages 125-130                         |
| (3) Fienup Lake Drive (Plat 1):      | Approximately 951 feet; from Harvester Drive<br>to 645 feet south of Patchwork Fields<br>Book 367 Pages 125-130             |
| (4) Deer Antler Court (Plat 1):      | Approximately 310 feet; from Fienup Lake<br>Drive to the cul-de-sac of Deer Antler Court<br>Book 367 Pages 125-130          |
| (5) Patchwork Fields (Plat 1):       | Approximately 40 feet; from Fienup Lake Drive<br>to 40 feet north of Fienup Lake Drive<br>Book 367 Pages 125-130            |
| (6) Fienup Farms Boulevard (Plat 3): | Approximately 2,037 feet; from Wild Horse<br>Creek Road to and including the round-a bout<br>Book 367 Pages 134-140         |

<u>Section 1</u>. The following streets are hereby accepted by the City of Chesterfield for future care and maintenance:

| (1) Harvester Drive:        | Approximately 1,037 feet; from Wild Horse Creek<br>Road to Pine Summit Dr. / Fienup Lake Drive<br>Book 367 Pages 125-130 |  |
|-----------------------------|--------------------------------------------------------------------------------------------------------------------------|--|
| (2) Pine Summit Drive:      | Approximately 899 feet; from Fienup Farms<br>Boulevard to Harvester Drive<br>Book 367 Pages 125-130                      |  |
| (3) Fienup Lake Drive:      | Approximately 951 feet; from Harvester Drive to 645<br>feet south of Patchwork Fields<br>Book 367 Pages 125-130          |  |
| (4) Deer Antler Court:      | Approximately 310 feet; from Fienup Lake Drive to<br>the cul-de-sac of Deer Antler Court<br>Book 367 Pages 125-130       |  |
| (5) Patchwork Fields:       | Approximately 40 feet; from Fienup Lake Drive to 40<br>feet north of Fienup Lake Drive<br>Book 367 Pages 125-130         |  |
| (6) Fienup Farms Boulevard: | Approximately 2,037 feet; from Wild Horse Creek<br>Road to and including the round-a bout<br>Book 367 Pages 134-140      |  |

1/2./10 2-27-19

SHEET 1 OF 6

|     | NORTHING     | EASTING    |
|-----|--------------|------------|
| A   | 313122.090   | 241525 363 |
| 8   | 313121.432   | 241264.390 |
| с   | 313062.654   | 241264.108 |
| D   | 313069.835   | 241228.081 |
| Ε   | 313068.341   | 241227.783 |
| F   | 313080.257   | 241168.004 |
| G   | 313081.751   | 241168.302 |
| н   | 313094.176   | 241105.970 |
| 1   | 313101.712   | 241101.268 |
| J   | 313133.909   | 241118.271 |
| х   | 313273.184   | 241175.964 |
| L   | 313278.839   | 241181.963 |
| м   | 313291.040   | 241182.672 |
| N   | 31 329 3.598 | 241376.954 |
| 0   | 313299.773   | 241382.968 |
| p   | 313299.934   | 241395.158 |
| Q   | 313293.919   | 241401.334 |
| R   | 313294.108   | 241415.646 |
| s   | 313320.789   | 241461.996 |
| T   | 313352,145   | 241480.764 |
| U   | 313389.068   | 241490.708 |
| ۷   | 313562.275   | 241488.427 |
| ¥   | 313562.436   | 241500.617 |
| x   | 313558.936   | 241500.663 |
| Y   | 313559.575   | 241549.240 |
| z   | 313584.136   | 241548.916 |
| AA  | 313594.575   | 241593.247 |
| AB  | 313596.096   | 241601.620 |
| AC  | 313630.495   | 241638.062 |
| AD  | 313596.661   | 241679.801 |
| AE  | 313588.794   | 241674.821 |
| AF  | 313564.945   | 241679.892 |
| AG  | 313493.315   | 241770.898 |
| AH  | 313437.159   | 241820.112 |
| AL  | 313400.934   | 241860.904 |
| АJ  | 313389.971   | 241861.338 |
| AK  | 313367,550   | 241842.069 |
| A'L | 313359.717   | 241843.974 |
| AN  | 313328.363   | 241800.642 |
| AN  | 313325.574   | 241767.465 |
| A0  | 313345.235   | 241523.927 |
| AP  | 313335.081   | 241501.422 |
| AQ  | 313305.611   | 241567.290 |
| AR  | 313285.713   | 241547.977 |
|     |              |            |

NOTE: SEE SHEETS 3 THROUGH 6 FOR I AND ASSOCIATED REPERENCED LABEL

STATE PLANE COORDINATES

| STA | TE PLANE CO | ORDINATES  |
|-----|-------------|------------|
|     | NORTHING    | EASTING    |
| ΑT  | 313247.798  | 241564.496 |
| AU  | 313220.860  | 241600.115 |
| AV  | 313172.248  | 241610.747 |
| AW  | 313157.641  | 241623.523 |
| AX  | 313207.862  | 241663.23  |
| AY  | 313225.959  | 241701.:72 |
| AZ  | 313238.527  | 241719.214 |
| BA  | 313242.646  | 241756.744 |
| 88  | 313251.553  | 241779.848 |
| BC  | 313243.924  | 241803.125 |
| BD  | 313234.471  | 241808.824 |
| BE  | 313218.743  | 241807.370 |
| ÐF  | 313198.372  | 241802.387 |
| BG  | 313192.832  | 241777.962 |
| BH  | 313185.688  | 241760.683 |
| BI  | 313124.563  | 241734.044 |
| ÐJ  | 313109.851  | 241731.938 |
| ЯK  | 3' 3108.561 | 241720.880 |
| BQ. | 313108.358  | 241719.185 |
| BM  | 313100.798  | 241720.116 |
| BN  | 313073.017  | 241631.115 |
| BO  | 313065.645  | 241617.044 |
| BP  | 313044.392  | 241563.894 |
| BQ  | 313045.983  | 241563.914 |
| BR  | 313037.704  | 241524.658 |