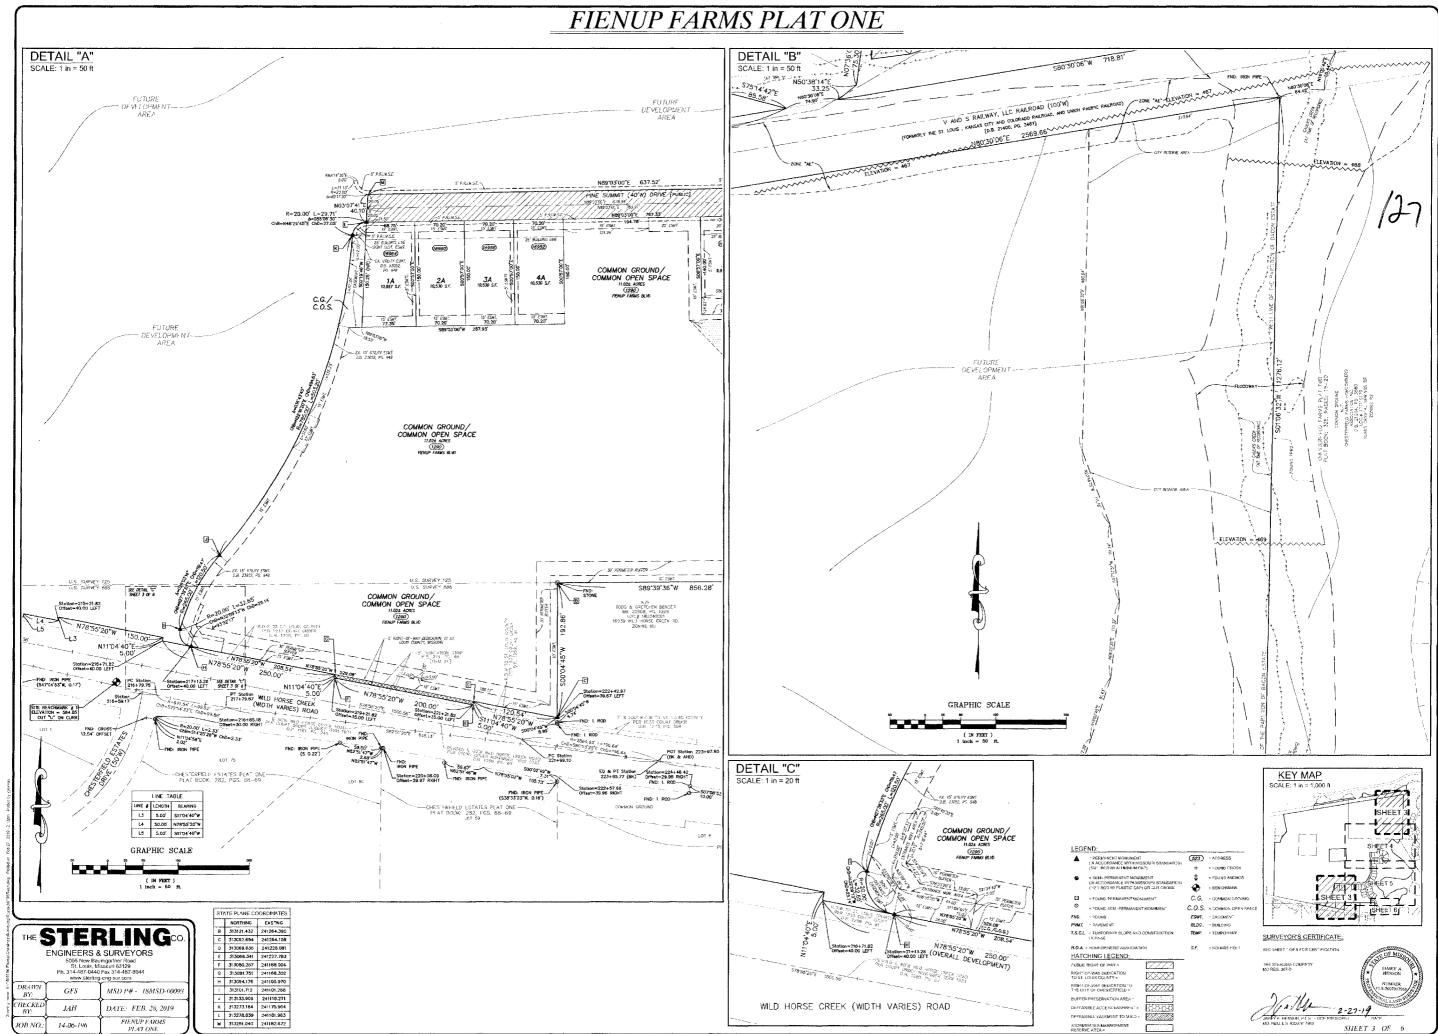

| (1) Harvester Drive (Plat 1):        | Approximately 1,037 feet; from Wild Horse<br>Creek Road to Pine Summit Dr. / Fienup Lake<br>Drive<br>Book 367 Pages 125-130 |
|--------------------------------------|-----------------------------------------------------------------------------------------------------------------------------|
| (2) Pine Summit Drive (Plat 1):      | Approximately 899 feet; from Fienup Farms<br>Boulevard to Harvester Drive<br>Book 367 Pages 125-130                         |
| (3) Fienup Lake Drive (Plat 1):      | Approximately 951 feet; from Harvester Drive<br>to 645 feet south of Patchwork Fields<br>Book 367 Pages 125-130             |
| (4) Deer Antler Court (Plat 1):      | Approximately 310 feet; from Fienup Lake<br>Drive to the cul-de-sac of Deer Antler Court<br>Book 367 Pages 125-130          |
| (5) Patchwork Fields (Plat 1):       | Approximately 40 feet; from Fienup Lake Drive<br>to 40 feet north of Fienup Lake Drive<br>Book 367 Pages 125-130            |
| (6) Fienup Farms Boulevard (Plat 3): | Approximately 2,037 feet; from Wild Horse<br>Creek Road to and including the round-a bout<br>Book 367 Pages 134-140         |

<u>Section 1</u>. The following streets are hereby accepted by the City of Chesterfield for future care and maintenance:

| (1) Harvester Drive:        | Approximately 1,037 feet; from Wild Horse Creek<br>Road to Pine Summit Dr. / Fienup Lake Drive<br>Book 367 Pages 125-130 |  |
|-----------------------------|--------------------------------------------------------------------------------------------------------------------------|--|
| (2) Pine Summit Drive:      | Approximately 899 feet; from Fienup Farms<br>Boulevard to Harvester Drive<br>Book 367 Pages 125-130                      |  |
| (3) Fienup Lake Drive:      | Approximately 951 feet; from Harvester Drive to 645<br>feet south of Patchwork Fields<br>Book 367 Pages 125-130          |  |
| (4) Deer Antler Court:      | Approximately 310 feet; from Fienup Lake Drive to<br>the cul-de-sac of Deer Antler Court<br>Book 367 Pages 125-130       |  |
| (5) Patchwork Fields:       | Approximately 40 feet; from Fienup Lake Drive to 40<br>feet north of Fienup Lake Drive<br>Book 367 Pages 125-130         |  |
| (6) Fienup Farms Boulevard: | Approximately 2,037 feet; from Wild Horse Creek<br>Road to and including the round-a bout<br>Book 367 Pages 134-140      |  |

#### SURVEYOR'S NOTES

THIS PLAT CONTAINS 2 118 205 SC WAR FEET VIENMA CRES MORE OR LESS, AND 37 14170-JEET WIDE LIGHTS

ALL DISTANCES AND BEARINGS ARE RECORD (R) AND SURVEYED (S) UNLESS NOTED OTHERWISE.

THE SUBJECT TRACT IS LOCATED WITHIN ZIP CODE 6/005 ACCORDING TO ST. LOUIS COUNTY, MISSOURI 6/5

BASIS OF BEARINGS THE WESTERN LINE OF TRACT 14" OF THE "FIENUP TRACT" A SUBDIVISION FIELD FOR RECORD IN PLAT BOOK 219, PAGE 48 OF THE ST LOUIS COUNTY, MISSOURI RECORDS.

амира, съ незоват в страна и следана учирана и реда от или вност насто съ незовата, насноят на восне коото нере насто следе ворина, ца, следано учира на следана учирана и насто насто насто за следана на восне коото нере тер сербена и насто насто на следана учирана на насто на следана на следана на насто за следана на восне коото наст насто насто насто насто на следана учирана на насто на следана на следана на насто на следана учирана на насто на следана на насто на насто на насто насто насто насто насто насто насто насто на насто насто насто насто насто насто на насто наст Насто THE SURJECT TRACT IS CURRENTLY ZONED PUDY PUDVIED UNIT DEVELOPMENT UNDERGT PER CITY OF CRESTERFIELD ORDINANCE NO 28/1, DATED AUGUST 21 2017 SEE TYPICAL LOT DIAGRAMS FOR NOMINAL LOT ZONNE RESTRICTIONS

THE SUBJECT PARCEL SHOWN I JEREON IS DETERMINED TO BE LOCATED IN ARPA'S DESIGNATED AS IN PLOOD ZONF 'X 'AND ZONE' AE', ACCORDING TO THE NATIONAL, L'IYOD I ROMANCE, RATE MARS FOR ST. LOUIS COUNTY INSSOUND AND INCORFORMED ARRAE, PARLE LIVIUTOR, 'BO OF AM, LIVIUME' 21 PROCINSE, INTERCTIVE DATE FORMANY, AUX AND PARLEL INUMERTI SOL I BAS, MAN MARRIE ASTROCTIVE LIVIE TREVAINT AUX ZONE 'X' IS DEFINED AS AREAS OUTSIDE OF THE 0.2% ANNUAL CHANCE FLOOD.

ZONE THET IS DEFINED AS AREAS WITH BASE FLOOD ELEVATIONS DETERMINED, AND STRUED TO A 1% CHANCE ANNUAL FLOOD

NOTE, NO DEVELOPABLE LOTS CREATED BY 1HIS PLAT ARE LOCATED WITHIN THE FLOODWAY AT THE TIME OF RECORDING.