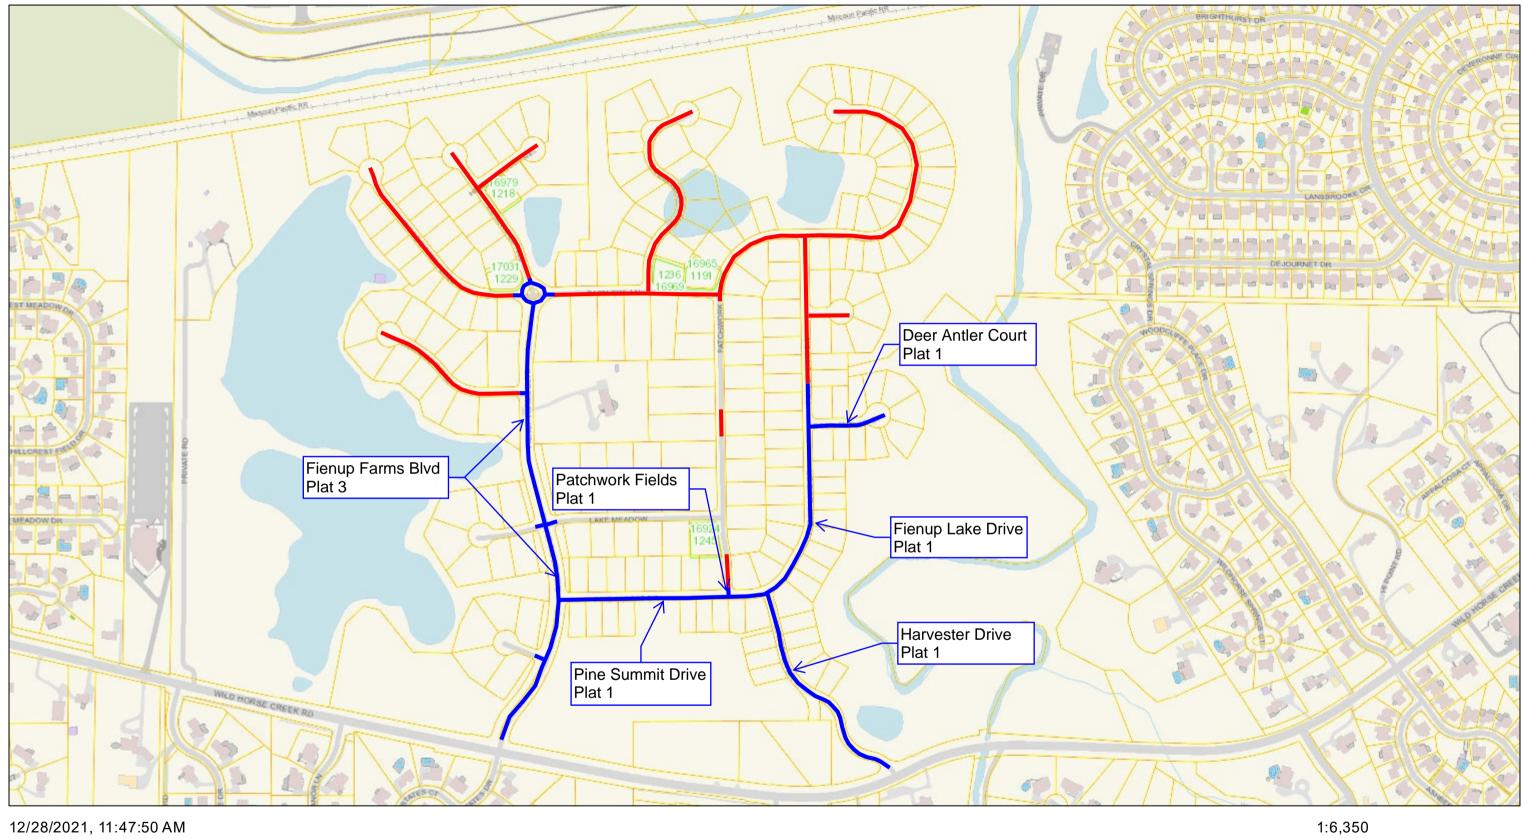

Public Works staff recently conducted an inspection of Plats 1 and 3 of the Fienup Farms subdivision. As part of the inspection, we have determined that the following streets meet the City of Chesterfield's design and construction standards for acceptance as public streets:

| (1) Harvester Drive (Plat 1):        | Approximately 1,037 feet; from Wild Horse<br>Creek Road to Pine Summit Dr. / Fienup Lake<br>Drive<br>Book 367 Pages 125-130 |
|--------------------------------------|-----------------------------------------------------------------------------------------------------------------------------|
| (2) Pine Summit Drive (Plat 1):      | Approximately 899 feet; from Fienup Farms<br>Boulevard to Harvester Drive<br>Book 367 Pages 125-130                         |
| (3) Fienup Lake Drive (Plat 1):      | Approximately 951 feet; from Harvester Drive<br>to 645 feet south of Patchwork Fields<br>Book 367 Pages 125-130             |
| (4) Deer Antler Court (Plat 1):      | Approximately 310 feet; from Fienup Lake<br>Drive to the cul-de-sac of Deer Antler Court<br>Book 367 Pages 125-130          |
| (5) Patchwork Fields (Plat 1):       | Approximately 40 feet; from Fienup Lake Drive<br>to 40 feet north of Fienup Lake Drive<br>Book 367 Pages 125-130            |
| (6) Fienup Farms Boulevard (Plat 3): | Approximately 2,037 feet; from Wild Horse<br>Creek Road to and including the round-a bout<br>Book 367 Pages 134-140         |

A draft ordinance and a map showing the locations of the above referenced streets and the associated record plat exhibits are attached. Please note that this is the fourth of multiple street acceptance recommendations required for Fienup Farms. The Fienup Farms subdivision includes 11 plats. All streets in Fienup Farms have been completed and are in use. At this time only Plats 4 and 10 remain to be accepted.

<u>Section 1</u>. The following streets are hereby accepted by the City of Chesterfield for future care and maintenance:

| (1) Harvester Drive:        | Approximately 1,037 feet; from Wild Horse Creek<br>Road to Pine Summit Dr. / Fienup Lake Drive<br>Book 367 Pages 125-130 |  |
|-----------------------------|--------------------------------------------------------------------------------------------------------------------------|--|
| (2) Pine Summit Drive:      | Approximately 899 feet; from Fienup Farms<br>Boulevard to Harvester Drive<br>Book 367 Pages 125-130                      |  |
| (3) Fienup Lake Drive:      | Approximately 951 feet; from Harvester Drive to 645<br>feet south of Patchwork Fields<br>Book 367 Pages 125-130          |  |
| (4) Deer Antler Court:      | Approximately 310 feet; from Fienup Lake Drive to<br>the cul-de-sac of Deer Antler Court<br>Book 367 Pages 125-130       |  |
| (5) Patchwork Fields:       | Approximately 40 feet; from Fienup Lake Drive to 40<br>feet north of Fienup Lake Drive<br>Book 367 Pages 125-130         |  |
| (6) Fienup Farms Boulevard: | Approximately 2,037 feet; from Wild Horse Creek<br>Road to and including the round-a bout<br>Book 367 Pages 134-140      |  |