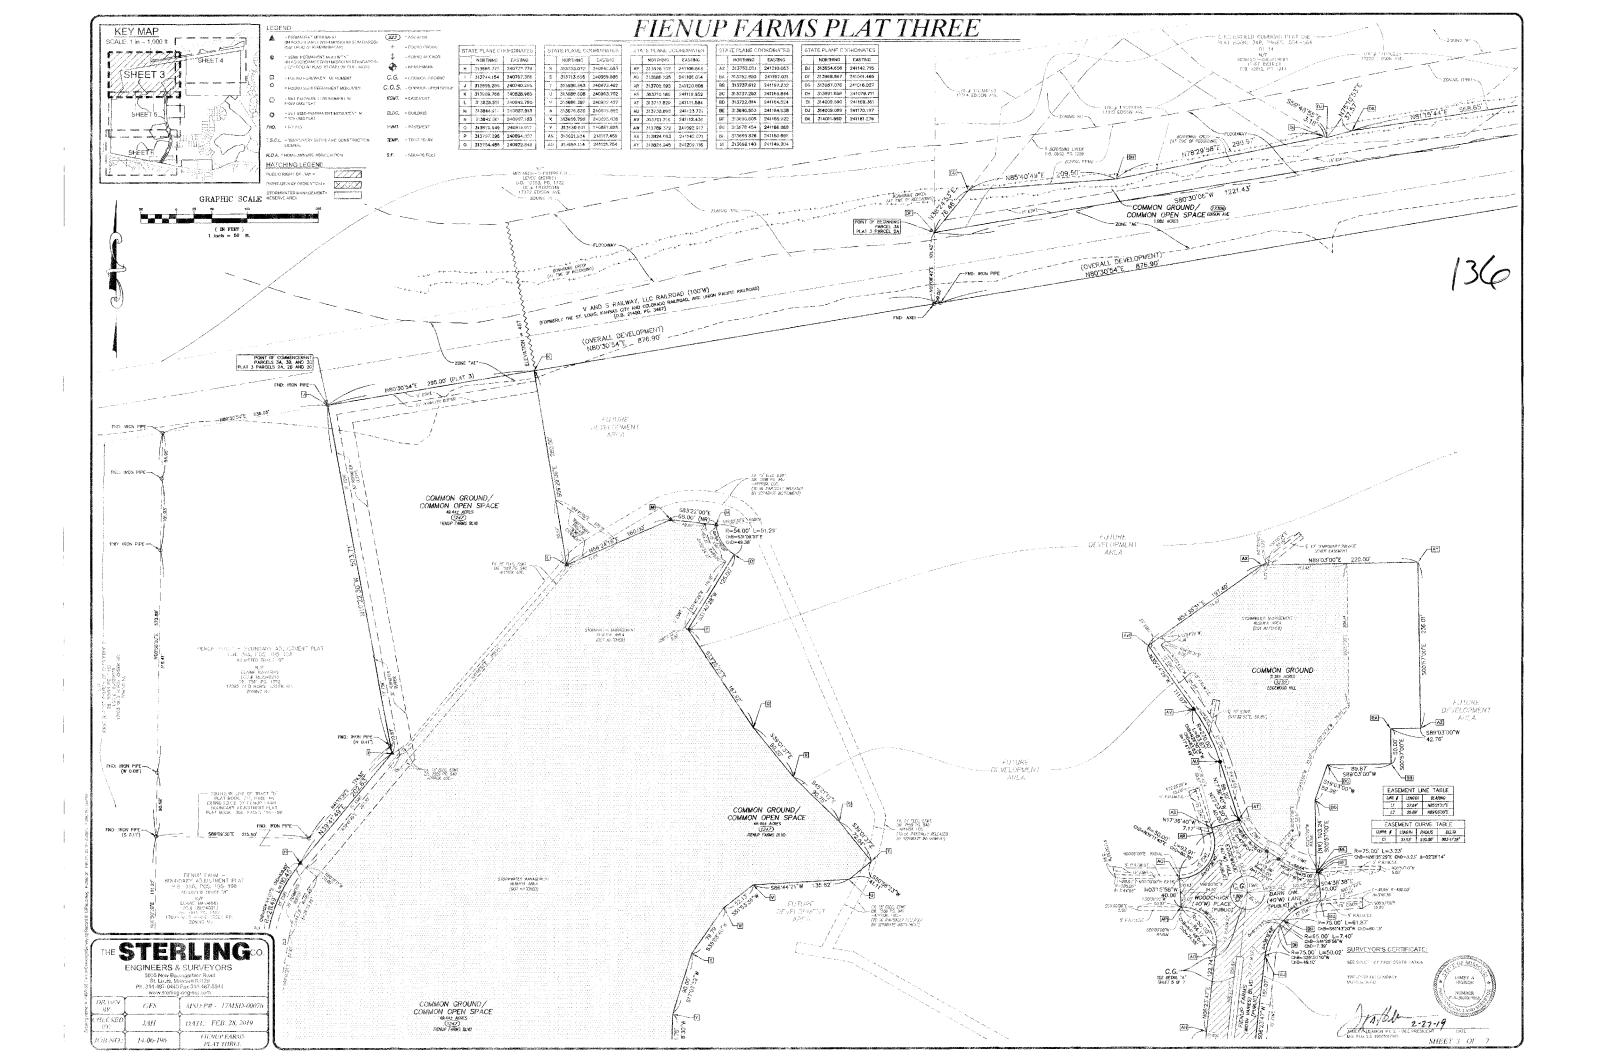

PLATTY

FIENUP FARMS PLAT THREE

A IRACT OF LAND BEING PART OF ADJUSTED TRACT "A" OF FIENUP TRACT - BOUNDARY ADJUSTMENT PLAT RECORDED IN PLAT BOOK 366, PAGES 195-198, TOGETHER WITH SEVERAL TRACTS OF LAND BEING PART OF U.S. SURVEYS 125, 886 AND 2031. ALJ, LOCATED U.S. SURVEYS 125, 886 AND 2031, TOWNSHIP 45 NORTH, RANGE 4 EAST OF THE FIFTH PRINCIPAL MERIDIAN, CITY OF CHESTERFIELD, ST. LOUIS COUNTY, MISSOURI. ZONED "PUD" PLANNED UNIT DEVELOPMENT, ORDINANCE NO. 2971