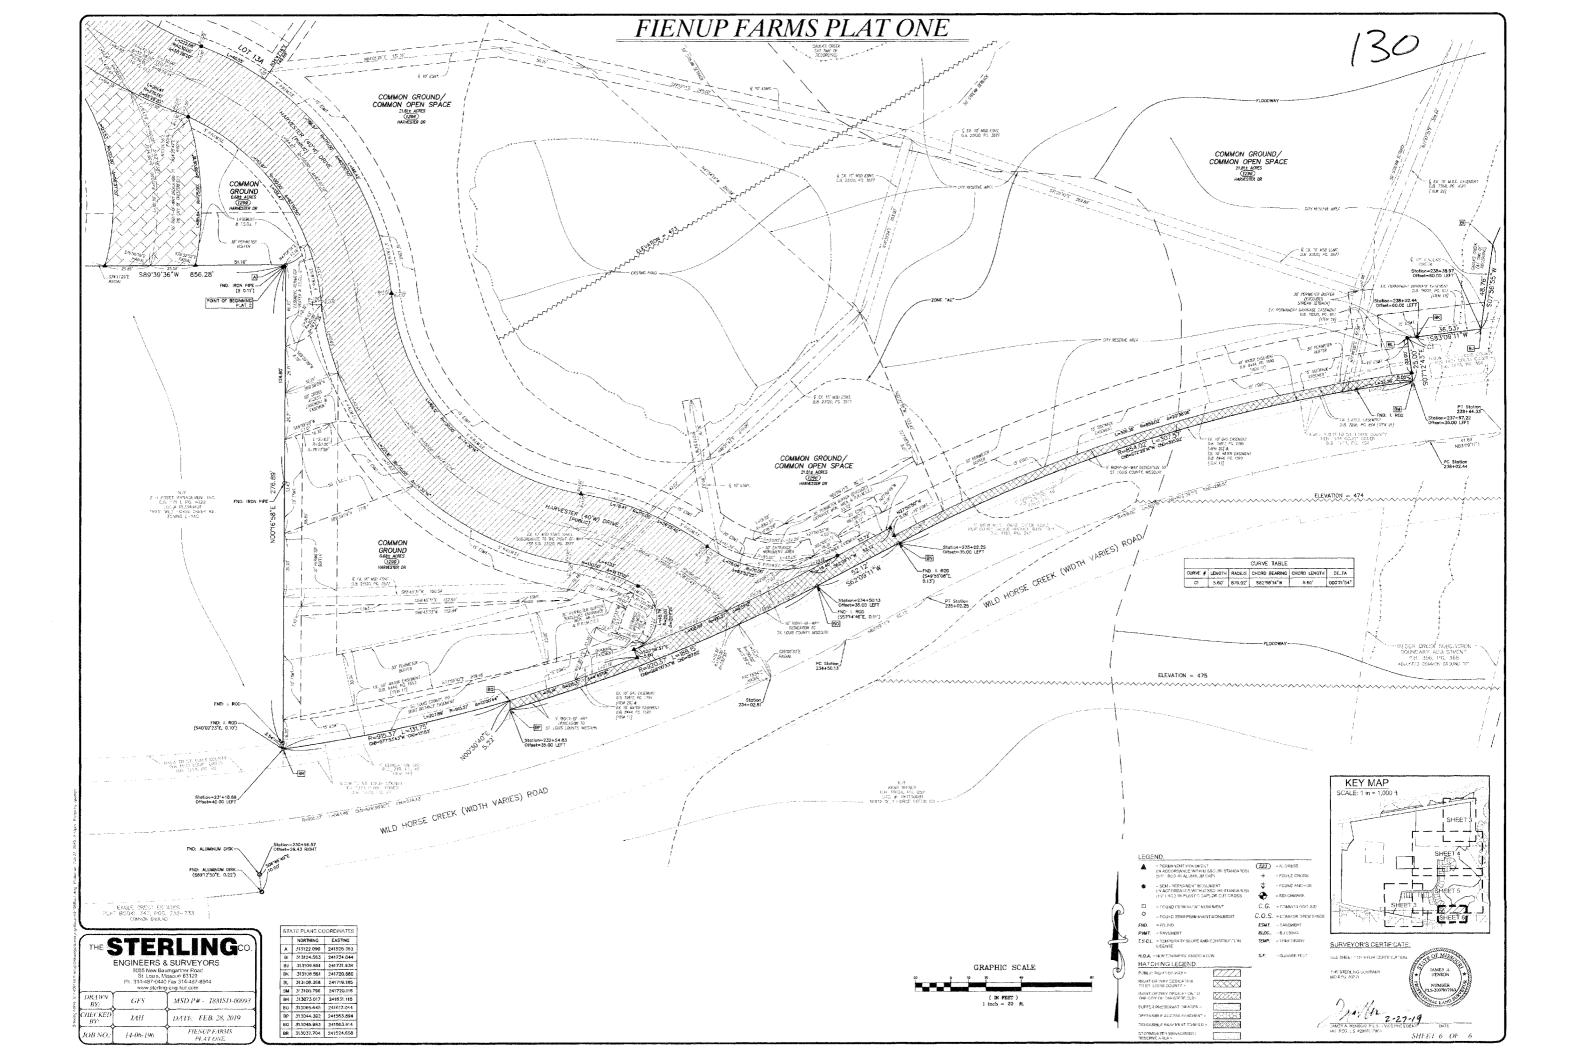

| (1) Harvester Drive (Plat 1):        | Approximately 1,037 feet; from Wild Horse<br>Creek Road to Pine Summit Dr. / Fienup Lake<br>Drive<br>Book 367 Pages 125-130 |
|--------------------------------------|-----------------------------------------------------------------------------------------------------------------------------|
| (2) Pine Summit Drive (Plat 1):      | Approximately 899 feet; from Fienup Farms<br>Boulevard to Harvester Drive<br>Book 367 Pages 125-130                         |
| (3) Fienup Lake Drive (Plat 1):      | Approximately 951 feet; from Harvester Drive<br>to 645 feet south of Patchwork Fields<br>Book 367 Pages 125-130             |
| (4) Deer Antler Court (Plat 1):      | Approximately 310 feet; from Fienup Lake<br>Drive to the cul-de-sac of Deer Antler Court<br>Book 367 Pages 125-130          |
| (5) Patchwork Fields (Plat 1):       | Approximately 40 feet; from Fienup Lake Drive<br>to 40 feet north of Fienup Lake Drive<br>Book 367 Pages 125-130            |
| (6) Fienup Farms Boulevard (Plat 3): | Approximately 2,037 feet; from Wild Horse<br>Creek Road to and including the round-a bout<br>Book 367 Pages 134-140         |

<u>Section 1</u>. The following streets are hereby accepted by the City of Chesterfield for future care and maintenance:

| (1) Harvester Drive:        | Approximately 1,037 feet; from Wild Horse Creek<br>Road to Pine Summit Dr. / Fienup Lake Drive<br>Book 367 Pages 125-130 |  |
|-----------------------------|--------------------------------------------------------------------------------------------------------------------------|--|
| (2) Pine Summit Drive:      | Approximately 899 feet; from Fienup Farms<br>Boulevard to Harvester Drive<br>Book 367 Pages 125-130                      |  |
| (3) Fienup Lake Drive:      | Approximately 951 feet; from Harvester Drive to 645<br>feet south of Patchwork Fields<br>Book 367 Pages 125-130          |  |
| (4) Deer Antler Court:      | Approximately 310 feet; from Fienup Lake Drive to<br>the cul-de-sac of Deer Antler Court<br>Book 367 Pages 125-130       |  |
| (5) Patchwork Fields:       | Approximately 40 feet; from Fienup Lake Drive to 40<br>feet north of Fienup Lake Drive<br>Book 367 Pages 125-130         |  |
| (6) Fienup Farms Boulevard: | Approximately 2,037 feet; from Wild Horse Creek<br>Road to and including the round-a bout<br>Book 367 Pages 134-140      |  |

C ORER (MOTH VARES) ROAD U DRUMARK / 2 472.24 001 DELTA 0002164 0002364 0114245

SURVEYOR'S CERTIFICATE: SEE SHEET 1 OF 6 FOR CERTIFICATION.

THE STERLING COMPAN MO REC. 307-0

2-27-19 SHEET 2 OF C