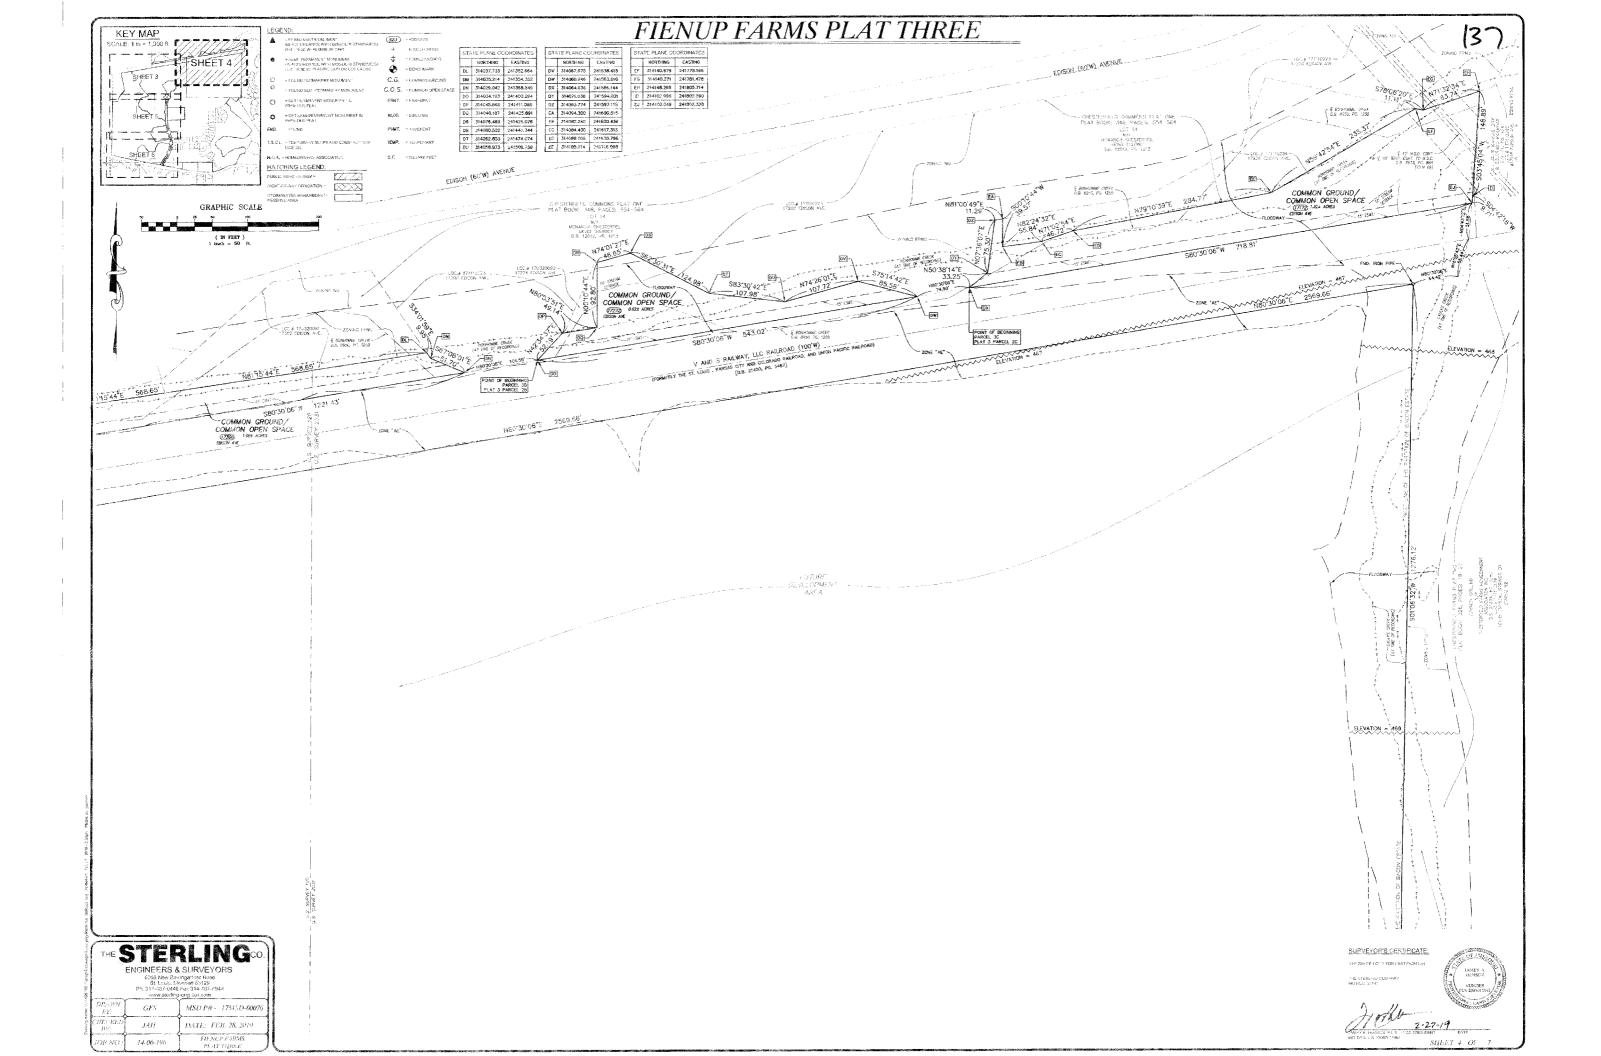

PLATTY

FIENUP FARMS PLAT THREE

A IRACT OF LAND BEING PART OF ADJUSTED TRACT "A" OF FIENUP TRACT - BOUNDARY ADJUSTMENT PLAT RECORDED IN PLAT BOOK 366, PAGES 195-198, TOGETHER WITH SEVERAL TRACTS OF LAND BEING PART OF U.S. SURVEYS 125, 886 AND 2031. ALJ, LOCATED U.S. SURVEYS 125, 886 AND 2031, TOWNSHIP 45 NORTH, RANGE 4 EAST OF THE FIFTH PRINCIPAL MERIDIAN, CITY OF CHESTERFIELD, ST. LOUIS COUNTY, MISSOURI. ZONED "PUD" PLANNED UNIT DEVELOPMENT, ORDINANCE NO. 2971