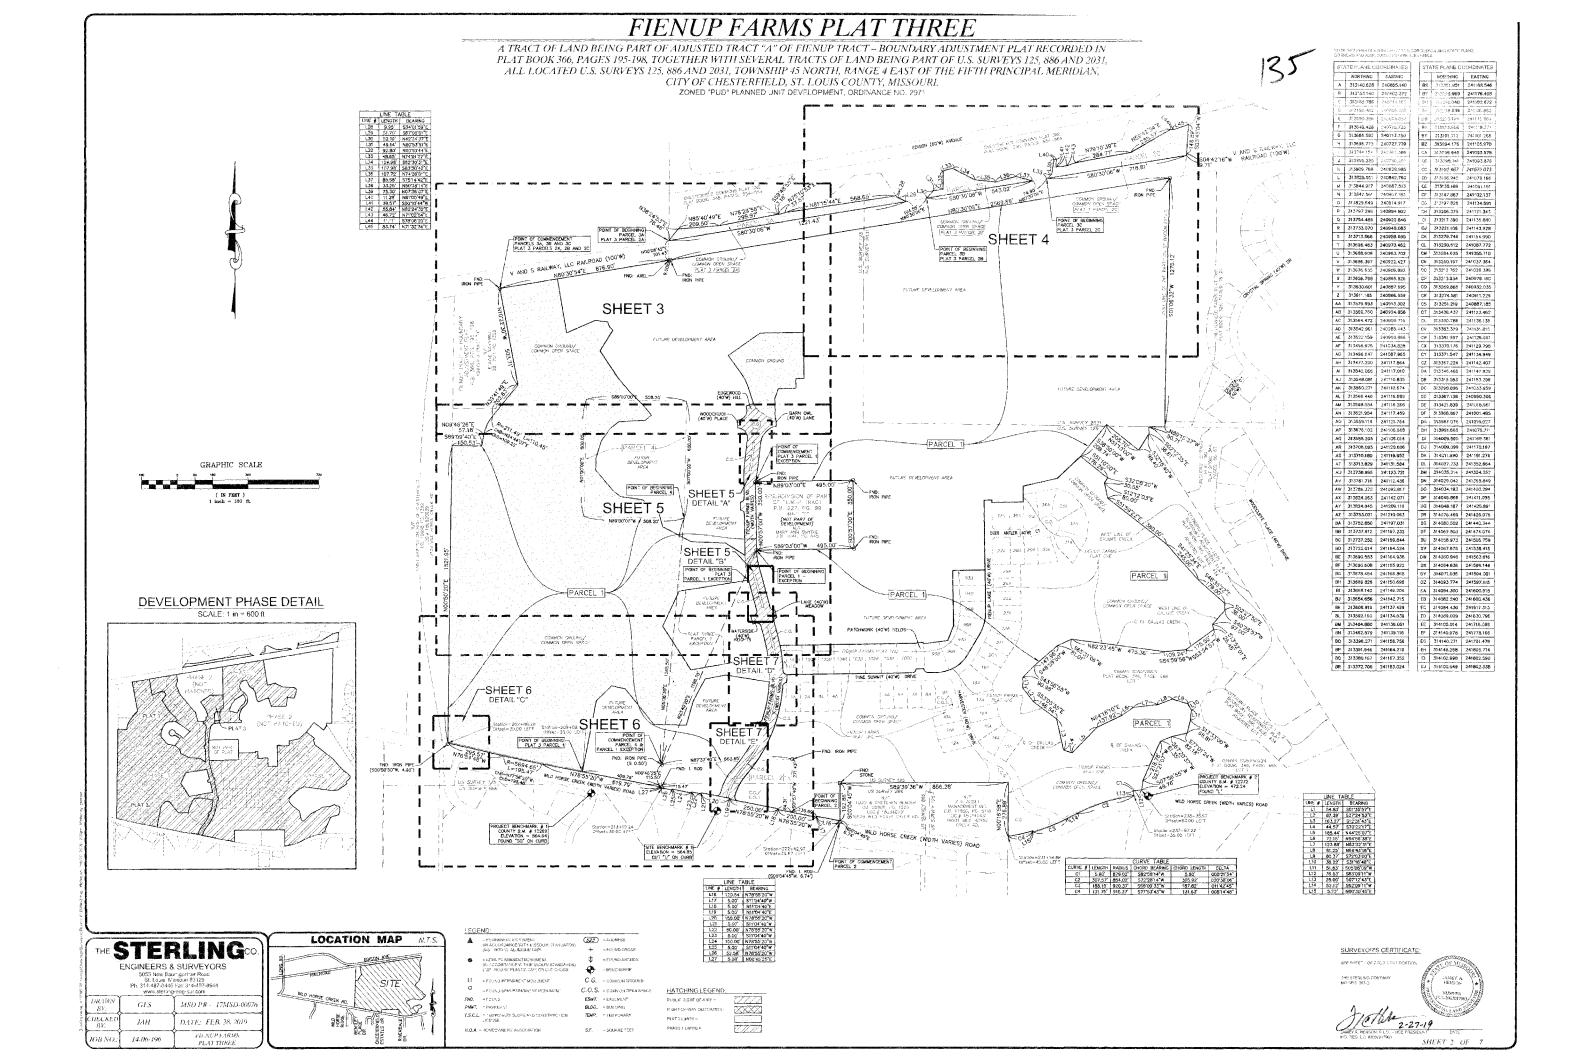

PLATTY

FIENUP FARMS PLAT THREE

A IRACT OF LAND BEING PART OF ADJUSTED TRACT "A" OF FIENUP TRACT - BOUNDARY ADJUSTMENT PLAT RECORDED IN PLAT BOOK 366, PAGES 195-198, TOGETHER WITH SEVERAL TRACTS OF LAND BEING PART OF U.S. SURVEYS 125, 886 AND 2031. ALJ, LOCATED U.S. SURVEYS 125, 886 AND 2031, TOWNSHIP 45 NORTH, RANGE 4 EAST OF THE FIFTH PRINCIPAL MERIDIAN, CITY OF CHESTERFIELD, ST. LOUIS COUNTY, MISSOURI. ZONED "PUD" PLANNED UNIT DEVELOPMENT, ORDINANCE NO. 2971

### PROPERTY DESCRIPTION - OVERALL DEVELOPMENT:

PROPERTY DESCRIPTION (PLAT THREE):

PARCEL1

TENDAL FUNDER OF TARIA DE LE TRANSPORTER DE LE RECORDER DE LE RECO SPURULANNY RETAINST A TRACTIOF LAND DUNY-MED LOTHENUM FAIND REDIZION REDIZION BUCK (1997) HAGE 1992 U DEN MERTERNI CILCIOS SAG, CIENDE FAINCINC TRACT, BUCCH SCHRASTWIGHT (TSDIFFEI TO A FOLIND IM