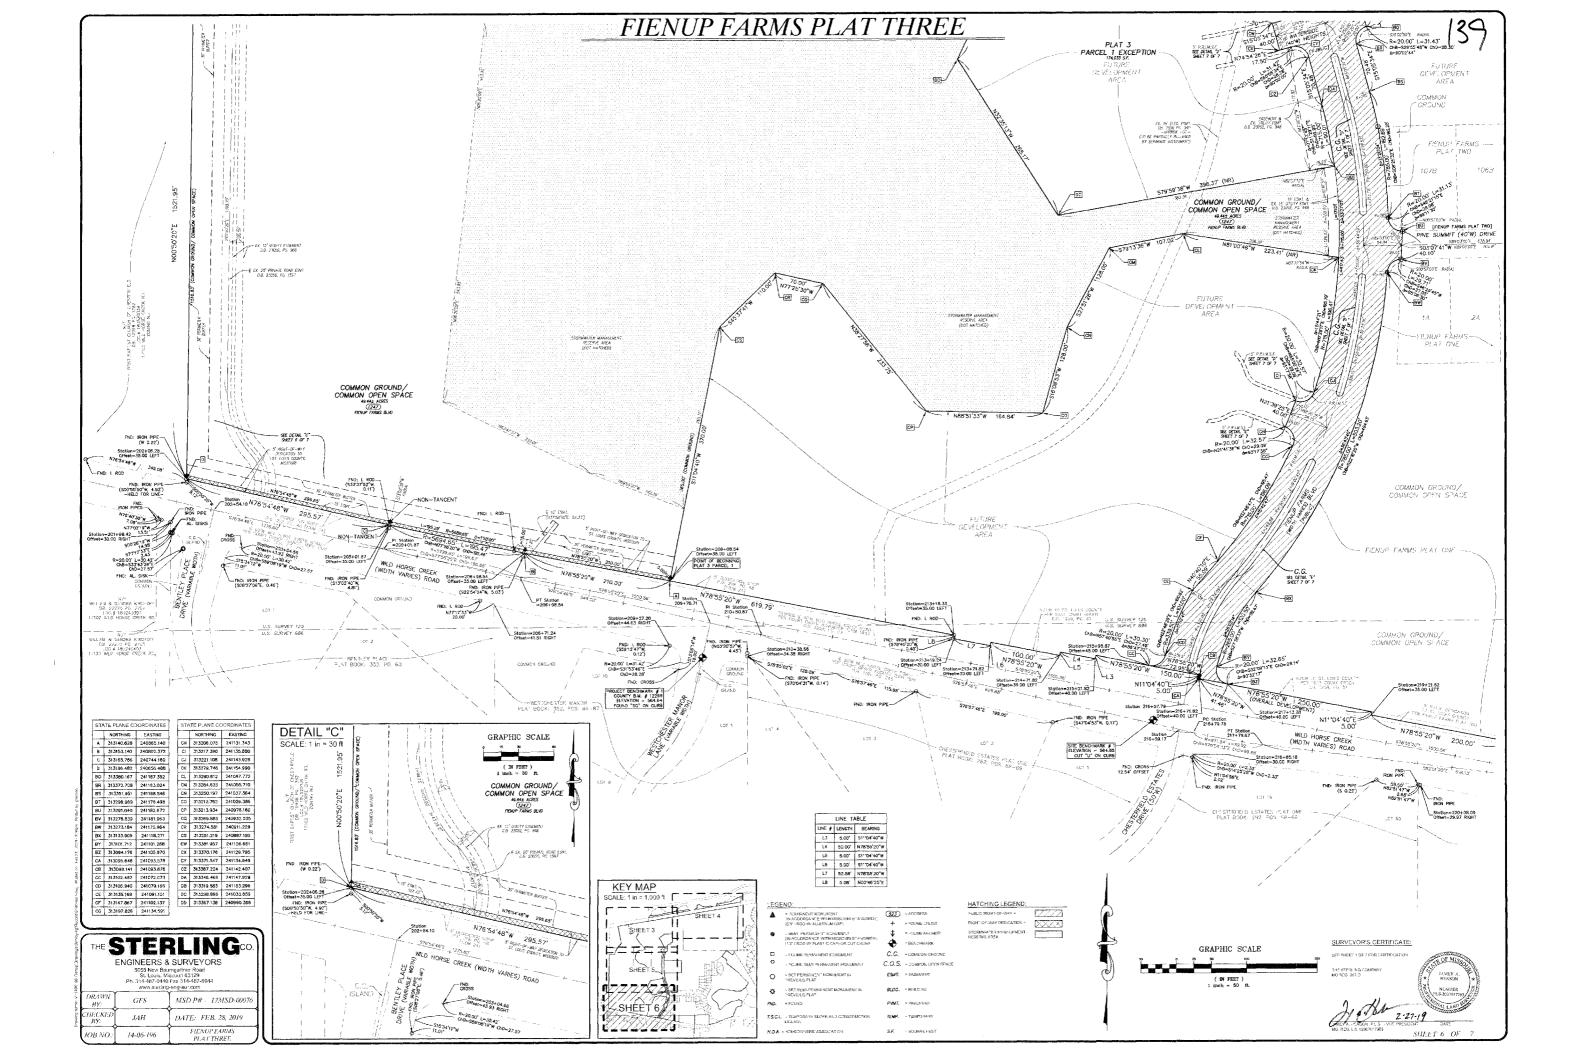

| (1) Harvester Drive (Plat 1):        | Approximately 1,037 feet; from Wild Horse<br>Creek Road to Pine Summit Dr. / Fienup Lake<br>Drive<br>Book 367 Pages 125-130 |
|--------------------------------------|-----------------------------------------------------------------------------------------------------------------------------|
| (2) Pine Summit Drive (Plat 1):      | Approximately 899 feet; from Fienup Farms<br>Boulevard to Harvester Drive<br>Book 367 Pages 125-130                         |
| (3) Fienup Lake Drive (Plat 1):      | Approximately 951 feet; from Harvester Drive<br>to 645 feet south of Patchwork Fields<br>Book 367 Pages 125-130             |
| (4) Deer Antler Court (Plat 1):      | Approximately 310 feet; from Fienup Lake<br>Drive to the cul-de-sac of Deer Antler Court<br>Book 367 Pages 125-130          |
| (5) Patchwork Fields (Plat 1):       | Approximately 40 feet; from Fienup Lake Drive<br>to 40 feet north of Fienup Lake Drive<br>Book 367 Pages 125-130            |
| (6) Fienup Farms Boulevard (Plat 3): | Approximately 2,037 feet; from Wild Horse<br>Creek Road to and including the round-a bout<br>Book 367 Pages 134-140         |

<u>Section 1</u>. The following streets are hereby accepted by the City of Chesterfield for future care and maintenance:

| (1) Harvester Drive:        | Approximately 1,037 feet; from Wild Horse Creek<br>Road to Pine Summit Dr. / Fienup Lake Drive<br>Book 367 Pages 125-130 |  |
|-----------------------------|--------------------------------------------------------------------------------------------------------------------------|--|
| (2) Pine Summit Drive:      | Approximately 899 feet; from Fienup Farms<br>Boulevard to Harvester Drive<br>Book 367 Pages 125-130                      |  |
| (3) Fienup Lake Drive:      | Approximately 951 feet; from Harvester Drive to 645<br>feet south of Patchwork Fields<br>Book 367 Pages 125-130          |  |
| (4) Deer Antler Court:      | Approximately 310 feet; from Fienup Lake Drive to<br>the cul-de-sac of Deer Antler Court<br>Book 367 Pages 125-130       |  |
| (5) Patchwork Fields:       | Approximately 40 feet; from Fienup Lake Drive to 40<br>feet north of Fienup Lake Drive<br>Book 367 Pages 125-130         |  |
| (6) Fienup Farms Boulevard: | Approximately 2,037 feet; from Wild Horse Creek<br>Road to and including the round-a bout<br>Book 367 Pages 134-140      |  |

PLATTY

FIENUP FARMS PLAT THREE

A IRACT OF LAND BEING PART OF ADJUSTED TRACT "A" OF FIENUP TRACT - BOUNDARY ADJUSTMENT PLAT RECORDED IN PLAT BOOK 366, PAGES 195-198, TOGETHER WITH SEVERAL TRACTS OF LAND BEING PART OF U.S. SURVEYS 125, 886 AND 2031. ALJ, LOCATED U.S. SURVEYS 125, 886 AND 2031, TOWNSHIP 45 NORTH, RANGE 4 EAST OF THE FIFTH PRINCIPAL MERIDIAN, CITY OF CHESTERFIELD, ST. LOUIS COUNTY, MISSOURI. ZONED "PUD" PLANNED UNIT DEVELOPMENT, ORDINANCE NO. 2971