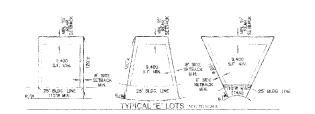

## Fienup Farms Public Street Acceptance

- Parcels
- Preliminary Parcels
  - Previously Accepted Streets
  - Streets Recommended for Acceptance

9,400 S.F. MIN.

25' BLDG. LINE R/W 100'W MIN

8' SIDE SETBACK MIN.

9,400 S.F. MIN.

TOO'W MIN 25' BLOG. LINE

8' SIDE - SETBACK - MIN,

8' SIDE Setback Min.

9,400 S.F. MIN. ...

25' BLDG. LINE

TYPICAL "D" LOTS

9,400 S.F. MIN.

R/W 25 BLDG. LINE 110 W MIN.

8' SIDE - SETBACK

9,400

PIN TAN

25' BLOG. LINE

B' SIDE

B' SIDE -SETBACK MIN.

9,400 S.F. MIN.

25' BLDG. LINE

TYPICAL "E" LOTS