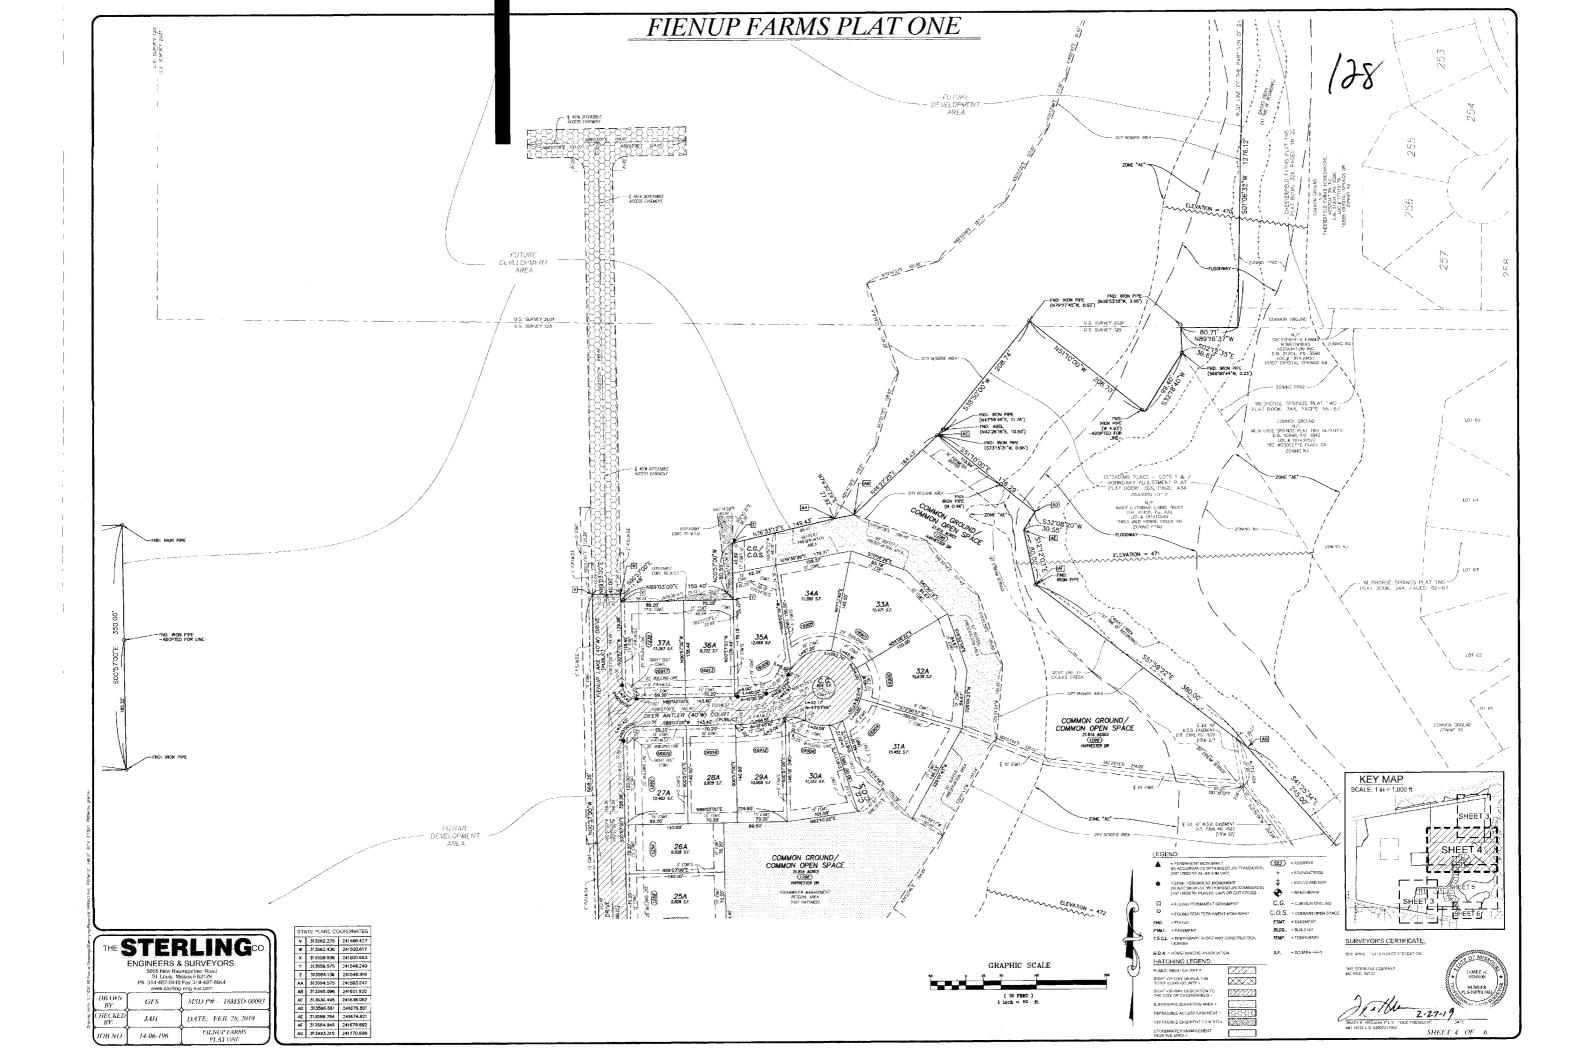

| (1) Harvester Drive (Plat 1):        | Approximately 1,037 feet; from Wild Horse<br>Creek Road to Pine Summit Dr. / Fienup Lake<br>Drive<br>Book 367 Pages 125-130 |
|--------------------------------------|-----------------------------------------------------------------------------------------------------------------------------|
| (2) Pine Summit Drive (Plat 1):      | Approximately 899 feet; from Fienup Farms<br>Boulevard to Harvester Drive<br>Book 367 Pages 125-130                         |
| (3) Fienup Lake Drive (Plat 1):      | Approximately 951 feet; from Harvester Drive<br>to 645 feet south of Patchwork Fields<br>Book 367 Pages 125-130             |
| (4) Deer Antler Court (Plat 1):      | Approximately 310 feet; from Fienup Lake<br>Drive to the cul-de-sac of Deer Antler Court<br>Book 367 Pages 125-130          |
| (5) Patchwork Fields (Plat 1):       | Approximately 40 feet; from Fienup Lake Drive<br>to 40 feet north of Fienup Lake Drive<br>Book 367 Pages 125-130            |
| (6) Fienup Farms Boulevard (Plat 3): | Approximately 2,037 feet; from Wild Horse<br>Creek Road to and including the round-a bout<br>Book 367 Pages 134-140         |

<u>Section 1</u>. The following streets are hereby accepted by the City of Chesterfield for future care and maintenance:

| (1) Harvester Drive:        | Approximately 1,037 feet; from Wild Horse Creek<br>Road to Pine Summit Dr. / Fienup Lake Drive<br>Book 367 Pages 125-130 |  |
|-----------------------------|--------------------------------------------------------------------------------------------------------------------------|--|
| (2) Pine Summit Drive:      | Approximately 899 feet; from Fienup Farms<br>Boulevard to Harvester Drive<br>Book 367 Pages 125-130                      |  |
| (3) Fienup Lake Drive:      | Approximately 951 feet; from Harvester Drive to 645<br>feet south of Patchwork Fields<br>Book 367 Pages 125-130          |  |
| (4) Deer Antler Court:      | Approximately 310 feet; from Fienup Lake Drive to<br>the cul-de-sac of Deer Antler Court<br>Book 367 Pages 125-130       |  |
| (5) Patchwork Fields:       | Approximately 40 feet; from Fienup Lake Drive to 40<br>feet north of Fienup Lake Drive<br>Book 367 Pages 125-130         |  |
| (6) Fienup Farms Boulevard: | Approximately 2,037 feet; from Wild Horse Creek<br>Road to and including the round-a bout<br>Book 367 Pages 134-140      |  |

#### SURVEYOR'S NOTES

THIS PLAT CONTAINS 2 118 205 SC WAR FEET VIENMA CRES MORE OR LESS, AND 37 14170-JEET WIDE LIGHTS

ALL DISTANCES AND BEARINGS ARE RECORD (R) AND SURVEYED (S) UNLESS NOTED OTHERWISE.

THE SUBJECT TRACT IS LOCATED WITHIN ZIP CODE 6/005 ACCORDING TO ST. LOUIS COUNTY, MISSOURI 6/5

BASIS OF BEARINGS THE WESTERN LINE OF TRACT 14" OF THE "FIENUP TRACT" A SUBDIVISION FIELD FOR RECORD IN PLAT BOOK 219, PAGE 48 OF THE ST LOUIS COUNTY, MISSOURI RECORDS.

амира, съ незоват в страна и следана учирана и реда от или вност насто съ незовата, насноят на восне коото нере насто следе ворина, ца, следано учира на следана учирана и насто насто насто за следана на восне коото нере тер сербена и насто насто на следана учирана на насто на следана на следана на насто за следана на восне коото наст насто насто насто насто на следана учирана на насто на следана на следана на насто на следана учирана на насто на следана на насто на насто на насто насто насто насто насто насто насто насто на насто насто насто насто насто насто на насто наст Насто THE SURJECT TRACT IS CURRENTLY ZONED PUDY PUDVIED UNIT DEVELOPMENT UNDERGT PER CITY OF CRESTERFIELD ORDINANCE NO 28/1, DATED AUGUST 21 2017 SEE TYPICAL LOT DIAGRAMS FOR NOMINAL LOT ZONNE RESTRICTIONS

THE SUBJECT PARCEL SHOWN I JEREON IS DETERMINED TO BE LOCATED IN ARPA'S DESIGNATED AS IN PLOOD ZONF 'X 'AND ZONE' AE', ACCORDING TO THE NATIONAL, L'IYOD I ROMANCE, RATE MARS FOR ST. LOUIS COUNTY INSSOUND AND INCORFORMED ARRAE, PARLE LIVIUTOR, 'BO OF AM, LIVIUME' 21 PROCINSE, INTERCTIVE DATE FORMANY, AUX AND PARLEL INUMERTI SOL I BAS, MAN MARRIE ASTROCTIVE LIVIE TREVAINT AUX ZONE 'X' IS DEFINED AS AREAS OUTSIDE OF THE 0.2% ANNUAL CHANCE FLOOD.

ZONE THET IS DEFINED AS AREAS WITH BASE FLOOD ELEVATIONS DETERMINED, AND STRUED TO A 1% CHANCE ANNUAL FLOOD

NOTE, NO DEVELOPABLE LOTS CREATED BY 1HIS PLAT ARE LOCATED WITHIN THE FLOODWAY AT THE TIME OF RECORDING.