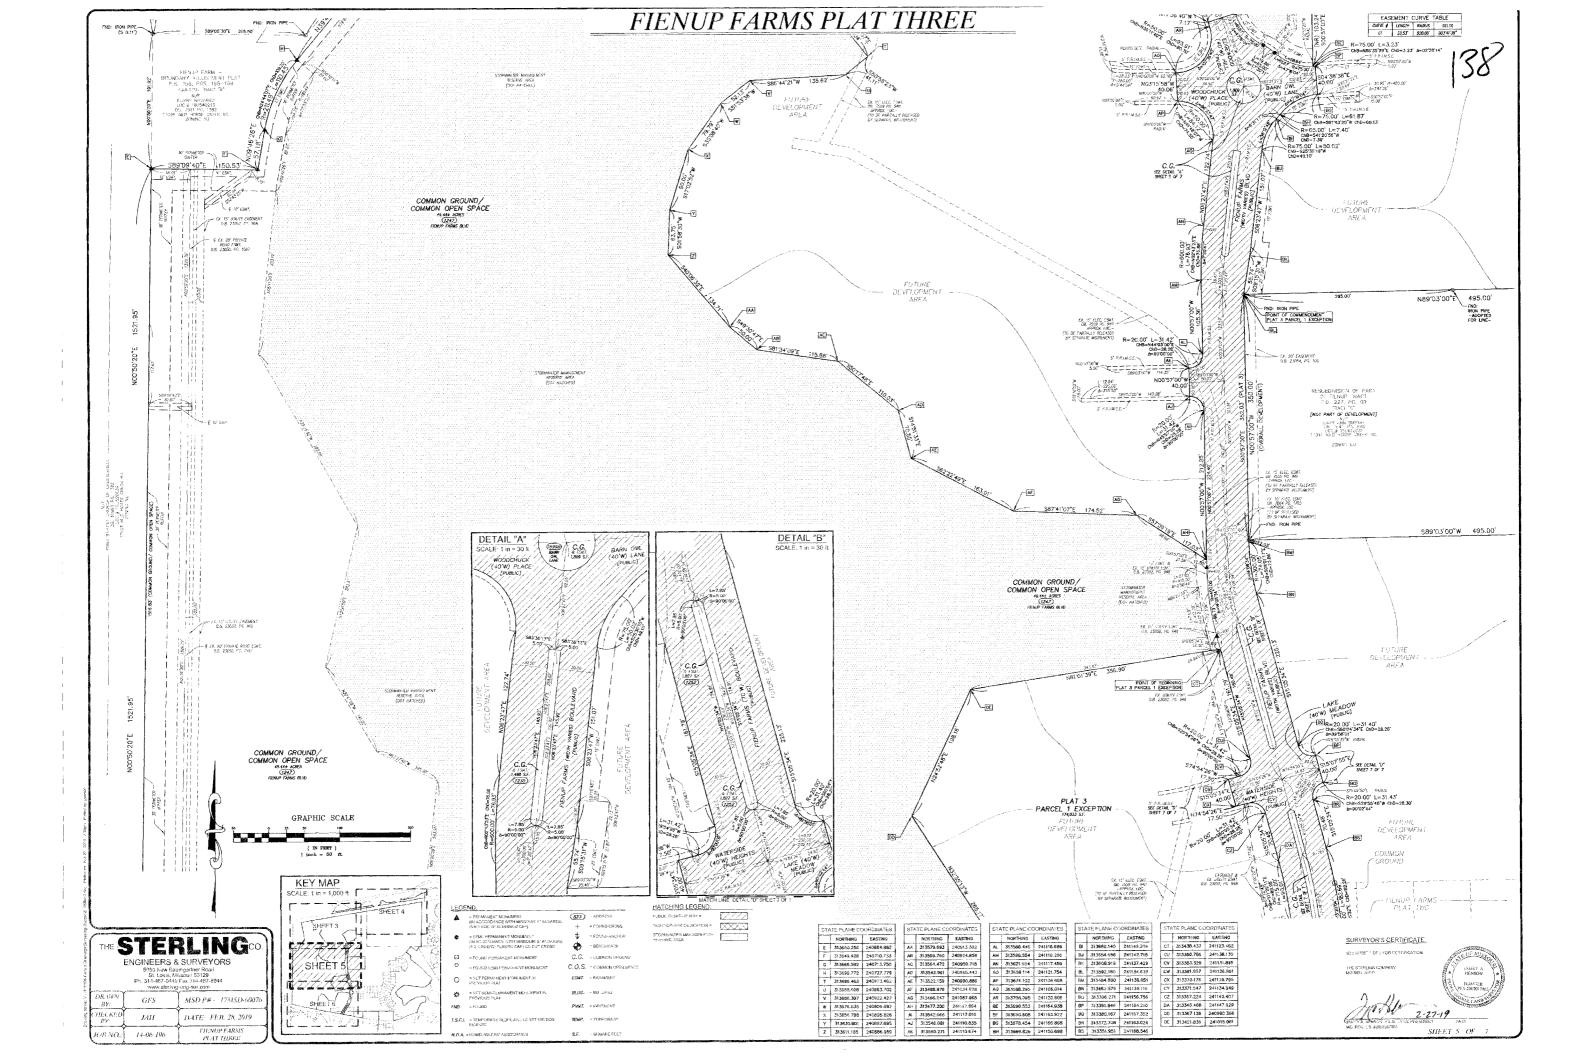

PLATTY

FIENUP FARMS PLAT THREE

A IRACT OF LAND BEING PART OF ADJUSTED TRACT "A" OF FIENUP TRACT - BOUNDARY ADJUSTMENT PLAT RECORDED IN PLAT BOOK 366, PAGES 195-198, TOGETHER WITH SEVERAL TRACTS OF LAND BEING PART OF U.S. SURVEYS 125, 886 AND 2031. ALJ, LOCATED U.S. SURVEYS 125, 886 AND 2031, TOWNSHIP 45 NORTH, RANGE 4 EAST OF THE FIFTH PRINCIPAL MERIDIAN, CITY OF CHESTERFIELD, ST. LOUIS COUNTY, MISSOURI. ZONED "PUD" PLANNED UNIT DEVELOPMENT, ORDINANCE NO. 2971