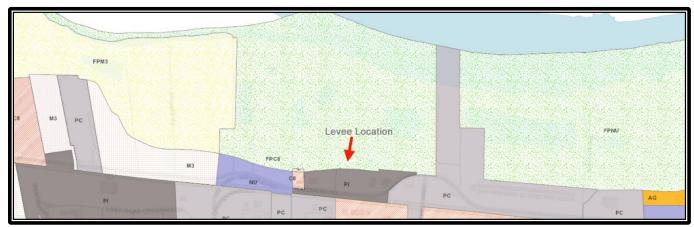

#### **Summary**

Staff is requesting authorization to review permitted uses and development criteria within Article 31-03-03.B. regarding the "AG" Agricultural District regulations. This request stems from numerous areas that are unprotected by the 500-year levee within the Chesterfield Valley. These areas are designated as "Agricultural / Flood Plain / Conservation" on the Future Land Use Map within the Comprehensive Plan. However, many of these areas are zoned either "M3" Planned Industrial District or "NU" Non-Urban District.

Figure 1: Zoning Map

Figure 2: Future Land Use Map

Staff is requesting to review the uses and development requirements in an effort to provide realistic opportunities to encourage property owners to change to a zoning designation in compliance with the Comprehensive Plan.