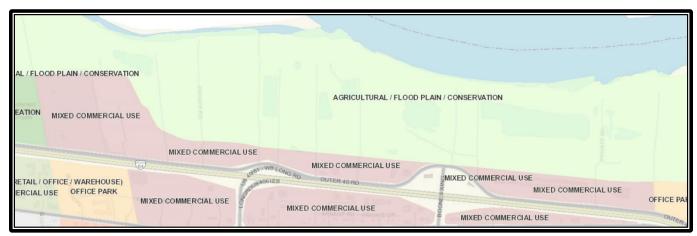

#### **Summary**

Staff is requesting authorization to review permitted uses and development criteria within Article 31-03-03.B. regarding the "AG" Agricultural District regulations. This request stems from numerous areas that are unprotected by the 500-year levee within the Chesterfield Valley. These areas are designated as "Agricultural / Flood Plain / Conservation" on the Future Land Use Map within the Comprehensive Plan. However, many of these areas are zoned either "M3" Planned Industrial District or "NU" Non-Urban District.

Figure 1: Zoning Map

Figure 2: Future Land Use Map

Staff is requesting to review the uses and development requirements in an effort to provide realistic opportunities to encourage property owners to change to a zoning designation in compliance with the Comprehensive Plan.