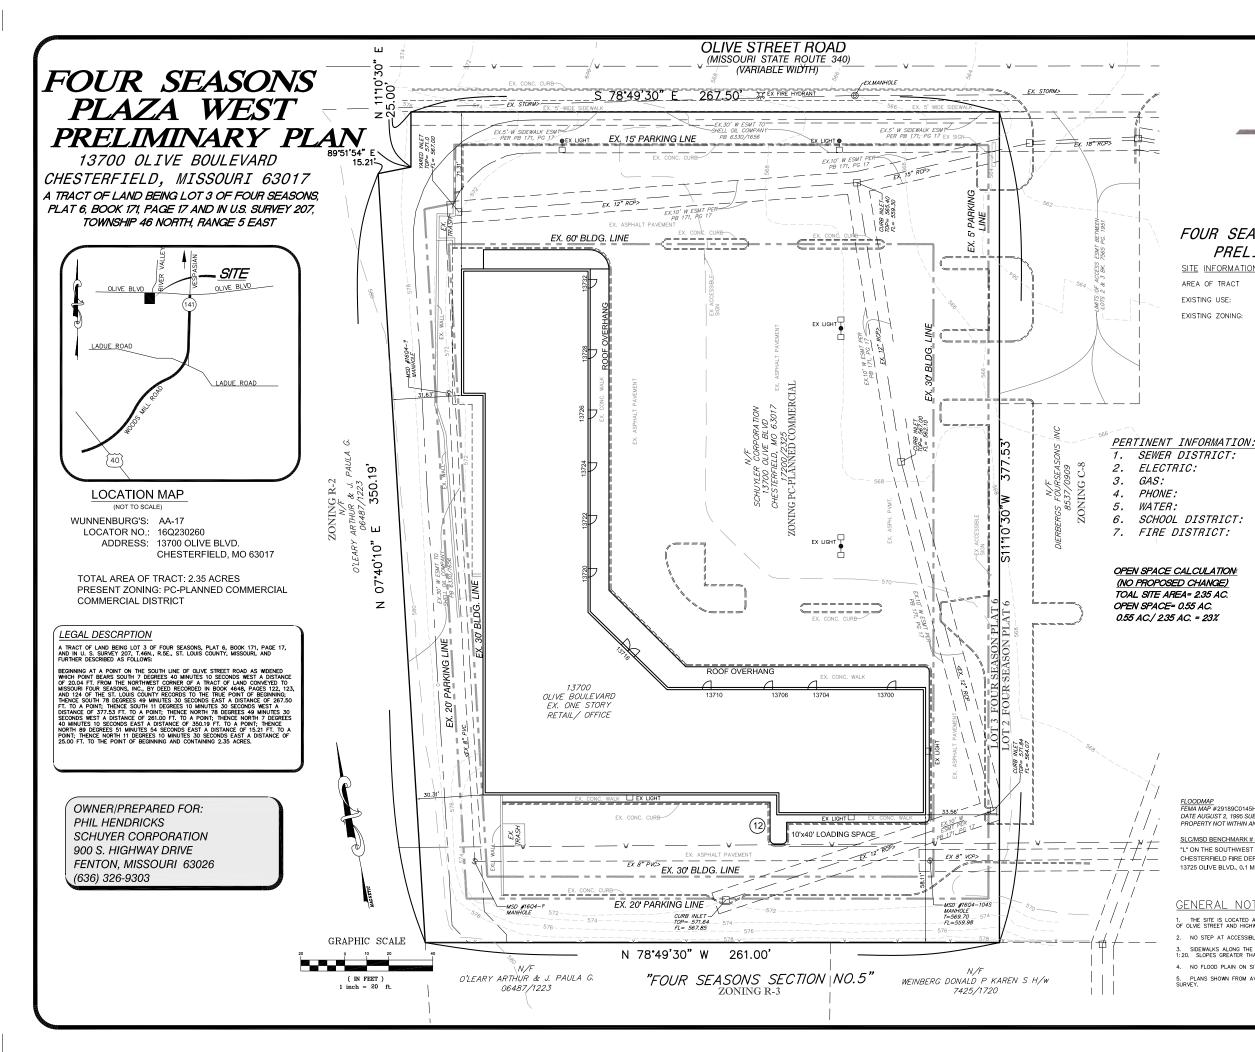

### <u>Summary</u>

Doering Engineering, on behalf of Schuyer Corp., is requesting a change of zoning from "PC" Planned Commercial District to a new "PC" Planned Commercial District. The site has an existing retail center and the rezoning is to add additional uses for the site. The petitioner is not requesting to make any exterior improvements to the already developed site.

The City of Chesterfield Comprehensive Plan Land Use Map delineates this subject site within the Community Retail use designation.

A public hearing further addressing the request will be held at the November 8, 2010 City of Chesterfield Planning Commission meeting. Attached please find a copy of the Public Hearing Notice and Preliminary Plan.

### **Description of Property**

A tract of land being part of Lot 3 of the Four Seasons, Plat 6, Book 171, Page 17, and in U.S. Survey 207, T.64N., R.5E., of the St. Louis County, Missouri Records.

Proposed Uses: Administrative office for educational or religious facility; Art gallery; Art studio; Bakery; Barber or beauty shop; Coffee shop; Commercial service facility; Day care center, child; Day care center, adult; Drug store and pharmacy; Dry cleaning establishment; Financial institution; Financial institution, drive-thru; Grocery – neighborhood; Office, dental; Office, general; Office, medical; Professional and technical service facility; Pubic safety facility; Restaurant, outdoor customer dining areas; Restaurant, sit down; Restaurant, take out; Retail sales establishment, community; Veterinary clinic.