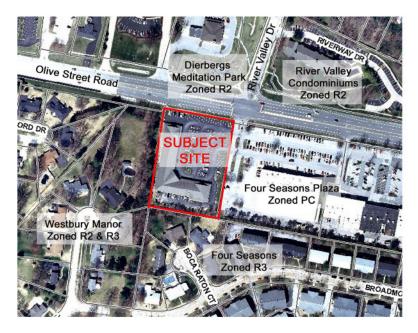

## Department of Planning & Public Works Public Hearing Summary Report

**P.Z. 09-2010 Four Seasons West (Schuyer Corp.):** A request for a change of zoning from a "PC" Planned Commercial District to a new "PC" Planned Commercial District for a 2.35 acre tract of land located on the southwest corner of the intersection of Olive Street Road and River Valley Drive. (16Q230260)

### <u>Summary</u>

Doering Engineering, on behalf of Schuyer Corp., is requesting a change of zoning from "PC" Planned Commercial District to a new "PC" Planned Commercial District. The site has an existing retail center and the rezoning is to add additional uses for the site. The petitioner is not requesting to make any exterior improvements to the already developed site.

The City of Chesterfield Comprehensive Plan Land Use Map delineates this subject site within the Community Retail use designation.

A public hearing further addressing the request will be held at the November 8, 2010 City of Chesterfield Planning Commission meeting. Attached please find a copy of the Public Hearing Notice and Preliminary Plan.

#### Said hearing will be as follows:

P.Z. 09-2010 Four Seasons West (Schuyer Corp.): A request for a change of zoning from a "PC" Planned Commercial District to a new "PC" Planned Commercial District for an 2.35 acre tract of land located on the southwest corner of the intersection of Olive Street Road and River Valley Drive. (16Q230260)

### **Description of Property**

A tract of land being part of Lot 3 of the Four Seasons, Plat 6, Book 171, Page 17, and in U.S. Survey 207, T.64N., R.5E., of the St. Louis County, Missouri Records.

Proposed Uses: Administrative office for educational or religious facility; Art gallery; Art studio; Bakery; Barber or beauty shop; Coffee shop; Commercial service facility; Day care center, child; Day care center, adult; Drug store and pharmacy; Dry cleaning establishment; Financial institution; Financial institution, drive-thru; Grocery – neighborhood; Office, dental; Office, general; Office, medical; Professional and technical service facility; Pubic safety facility; Restaurant, outdoor customer dining areas; Restaurant, sit down; Restaurant, take out; Retail sales establishment, community; Veterinary clinic.