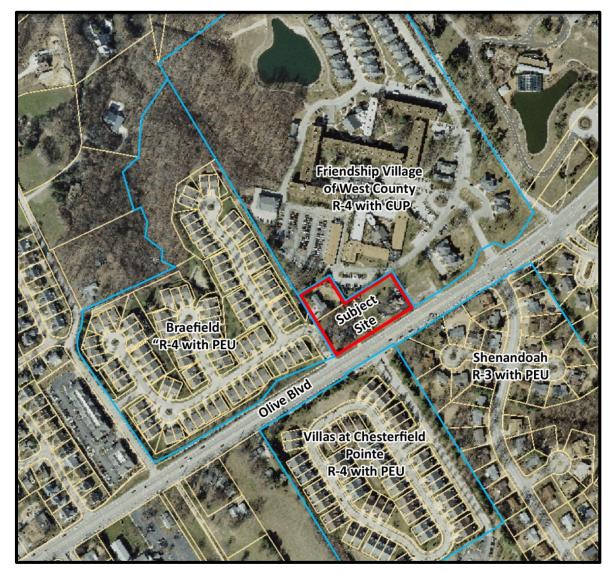

Petition: P.Z. 09-2015 Friendship Village of West County (15239, 15249 & 15255 Olive Blvd): A request for a zoning map amendment from a "NU" Non-Urban District to an "R-4" Residential District for 2.13 acres located at the northeast corner of Olive Boulevard and Braefield Drive (18S640272, 18S640326 & 18S640162).

#### Site History

The subject site includes three parcels of 0.83, 0.81 and 0.49 acres and was incorporated into the City of Chesterfield under the "NU" Non-Urban District designation from St. Louis County. In December 1990, City Council approved a Commercial Service Procedure (CSP) for 15239 Olive Boulevard to allow an office, excluding medical or dental office, for the existing structure of 1,300 square feet. This parcel was previously occupied by American Family Insurance, but is currently vacant. The single-family home located at 15255 Olive Boulevard is vacant as well and the applicant plans on demolishing both these structures in the near future. The single-family home located at 15249 Olive Boulevard was demolished in April 2015.

#### Surrounding Land Use and Zoning

- **North:** North of the site is the Friendship Village of West County campus which is currently zoned "R-4" Residential District with a Conditional Use Permit (CUP).
- **South:** The properties to the south are located within the Shenandoah and Villas at Chesterfield Pointe subdivisions. The Shenandoah subdivision is zoned "R-3" Residential District with a "PEU" Planned Environmental Unit; and Villas at Chesterfield Pointe is zoned "R-4" Residential District with a "PEU" Planned Environmental Unit.
- **East:** The Friendship Village of West County campus wraps to the east of the subject site as well.
- **West:** The parcels to the west are located in the Braefield subdivision which is zoned "R-4" Residential District with a "PEU" Planned Environmental Unit.