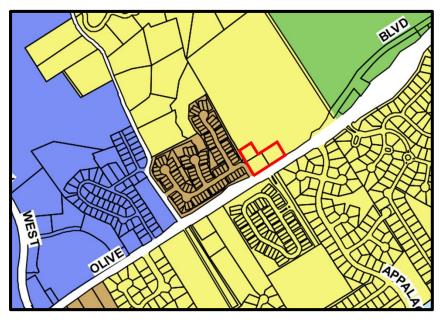

Petition: P.Z. 09-2015 Friendship Village of West County (15239, 15249 & 15255 Olive Blvd): A request for a zoning map amendment from a "NU" Non-Urban District to an "R-4" Residential District for 2.13 acres located at the northeast corner of Olive Boulevard and Braefield Drive (18S640272, 18S640326 & 18S640162).

#### Surrounding Land Use and Zoning

- **North:** North of the site is the Friendship Village of West County campus which is currently zoned "R-4" Residential District with a Conditional Use Permit (CUP).
- **South:** The properties to the south are located within the Shenandoah and Villas at Chesterfield Pointe subdivisions. The Shenandoah subdivision is zoned "R-3" Residential District with a "PEU" Planned Environmental Unit; and Villas at Chesterfield Pointe is zoned "R-4" Residential District with a "PEU" Planned Environmental Unit.
- **East:** The Friendship Village of West County campus wraps to the east of the subject site as well.
- **West:** The parcels to the west are located in the Braefield subdivision which is zoned "R-4" Residential District with a "PEU" Planned Environmental Unit.