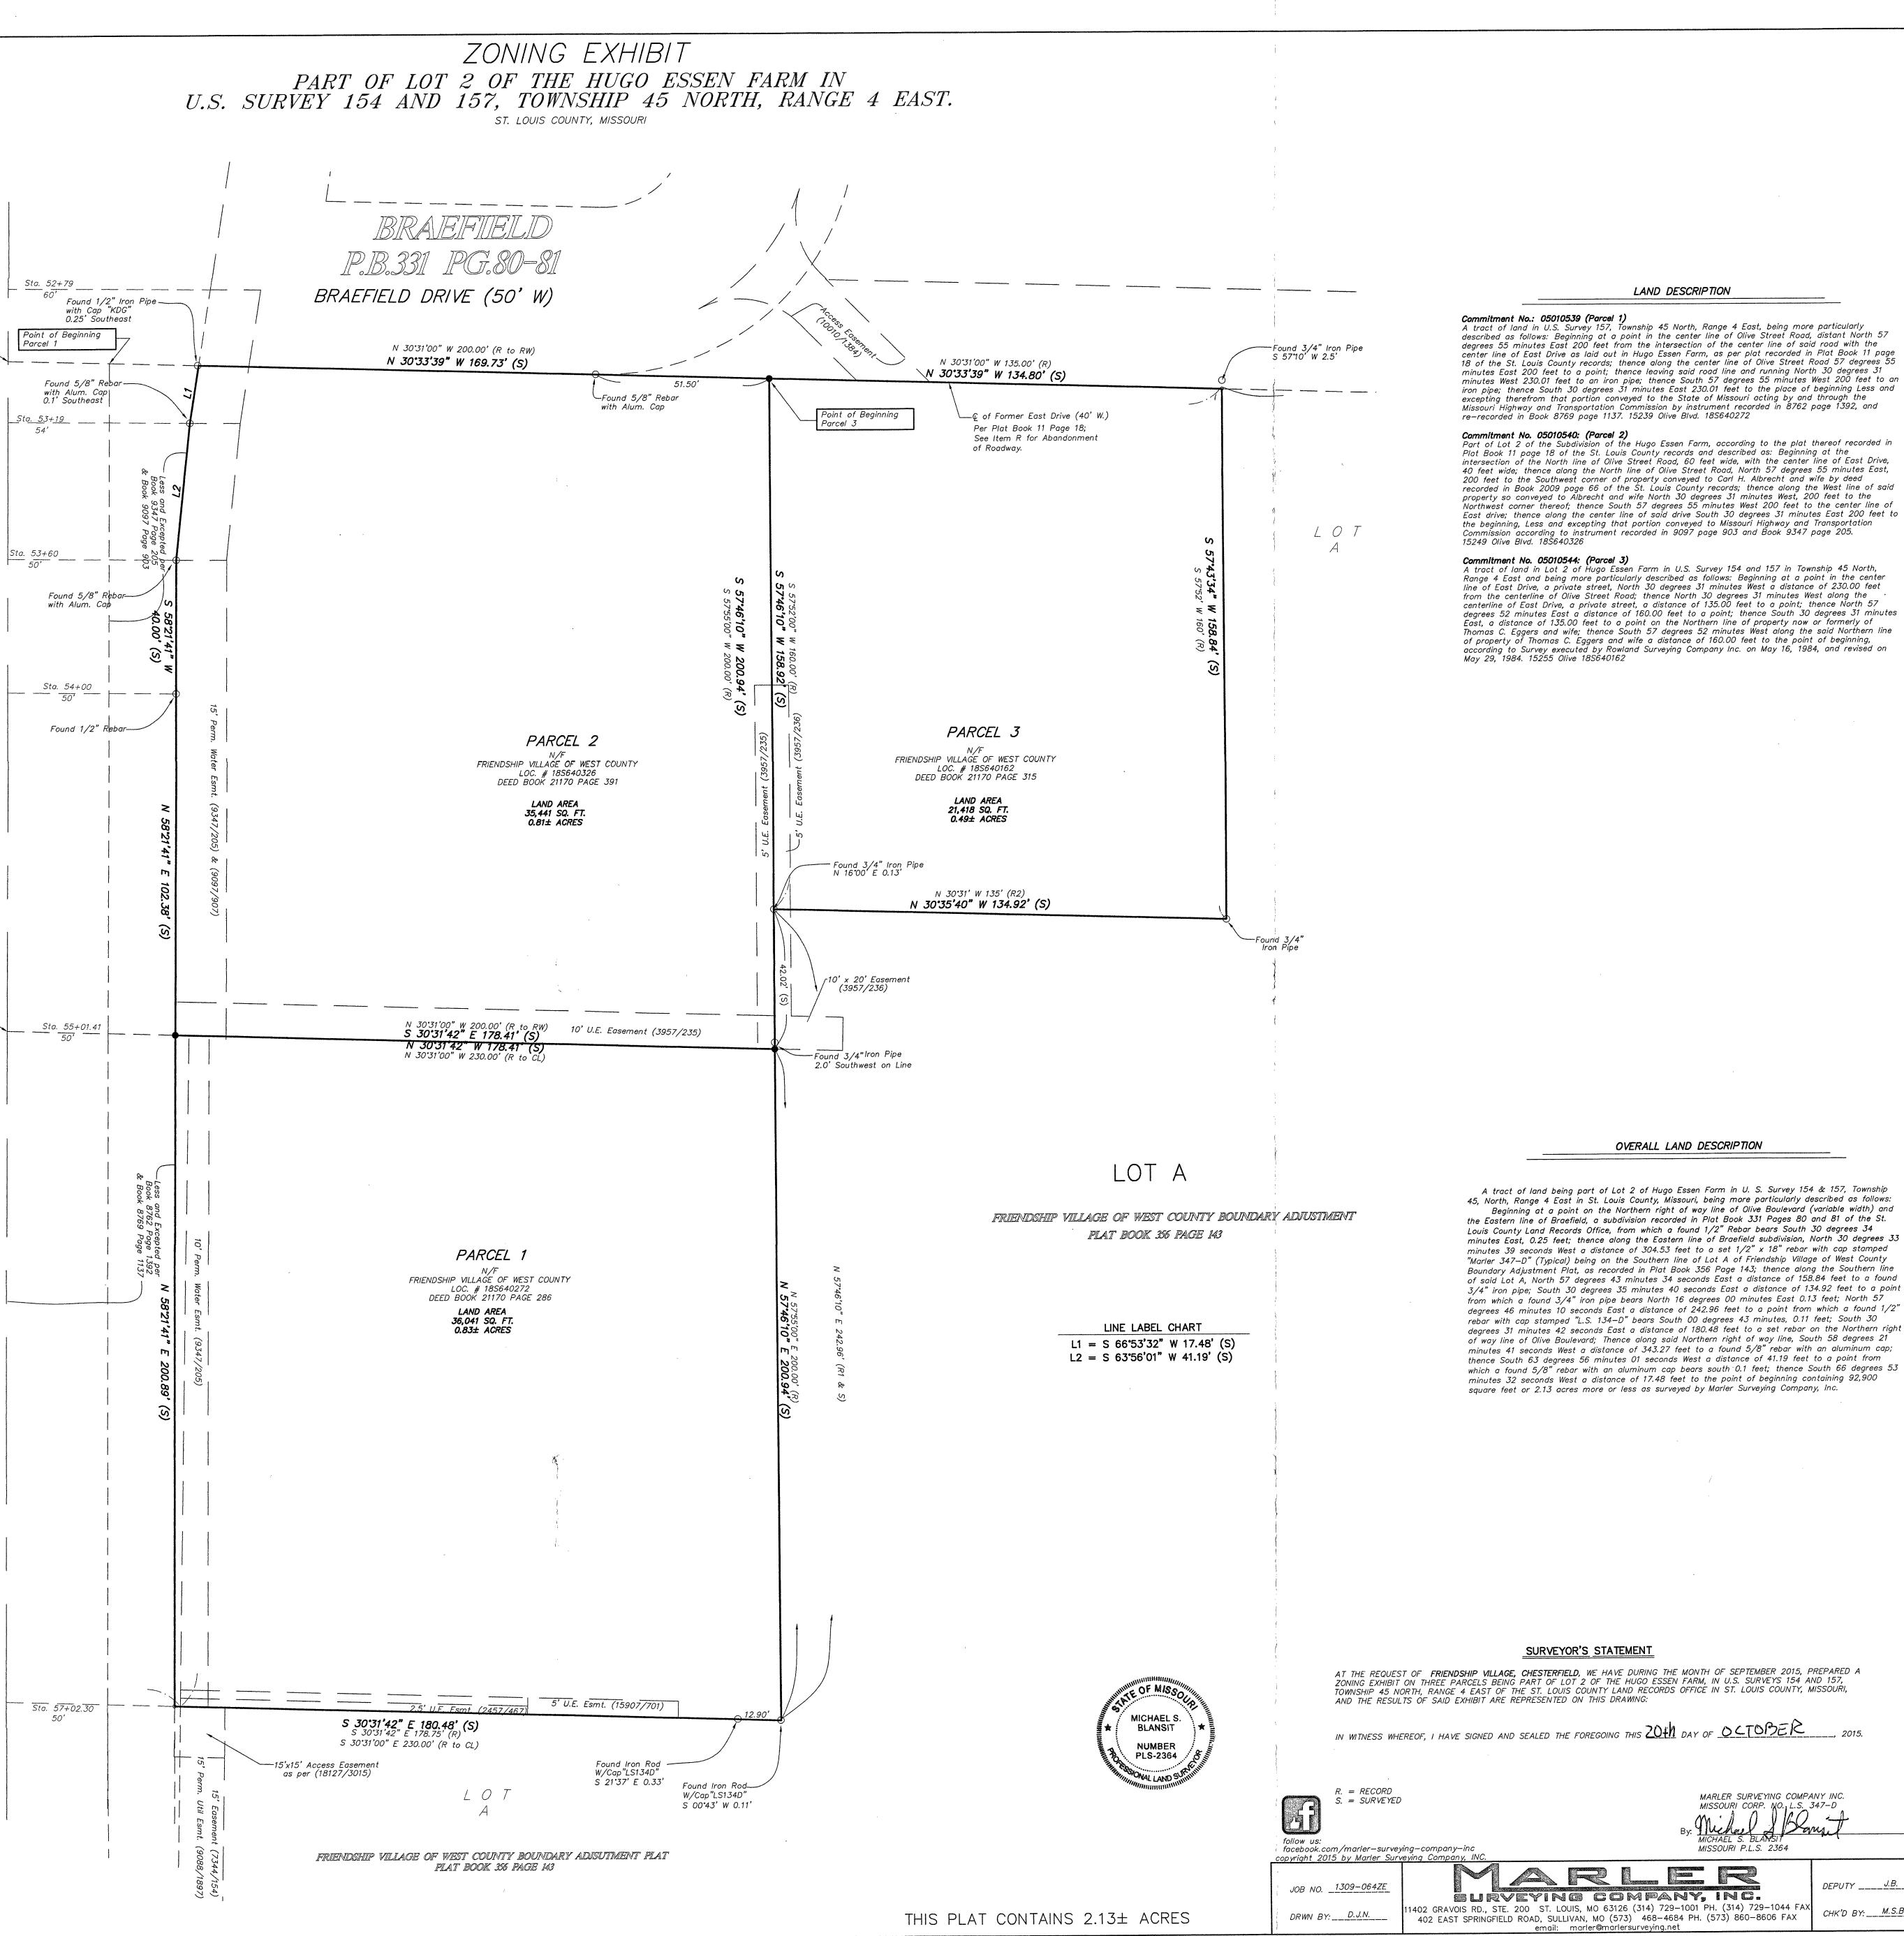

A Public Hearing was held on October 26, 2015. At the same meeting of the Planning Commission, a recommendation for approval of the above referenced matter was approved by a vote of 9-0.

Attached to this report, please find a copy of Staff's Planning Commission report, Outboundary Survey, and Tree Stand Delineation Plan.

#### Site History

The subject site includes three parcels of 0.83, 0.81 and 0.49 acres and was incorporated into the City of Chesterfield under the "NU" Non-Urban District designation from St. Louis County. In December 1990, City Council approved a Commercial Service Procedure (CSP) for 15239 Olive Boulevard to allow an office, excluding medical or dental office, for the existing structure of 1,300 square feet. This parcel was previously occupied by American Family Insurance, but is currently vacant. The single-family home located at 15255 Olive Boulevard is vacant as well and the applicant plans on demolishing both these structures in the near future. The single-family home located at 15249 Olive Boulevard was demolished in April 2015.