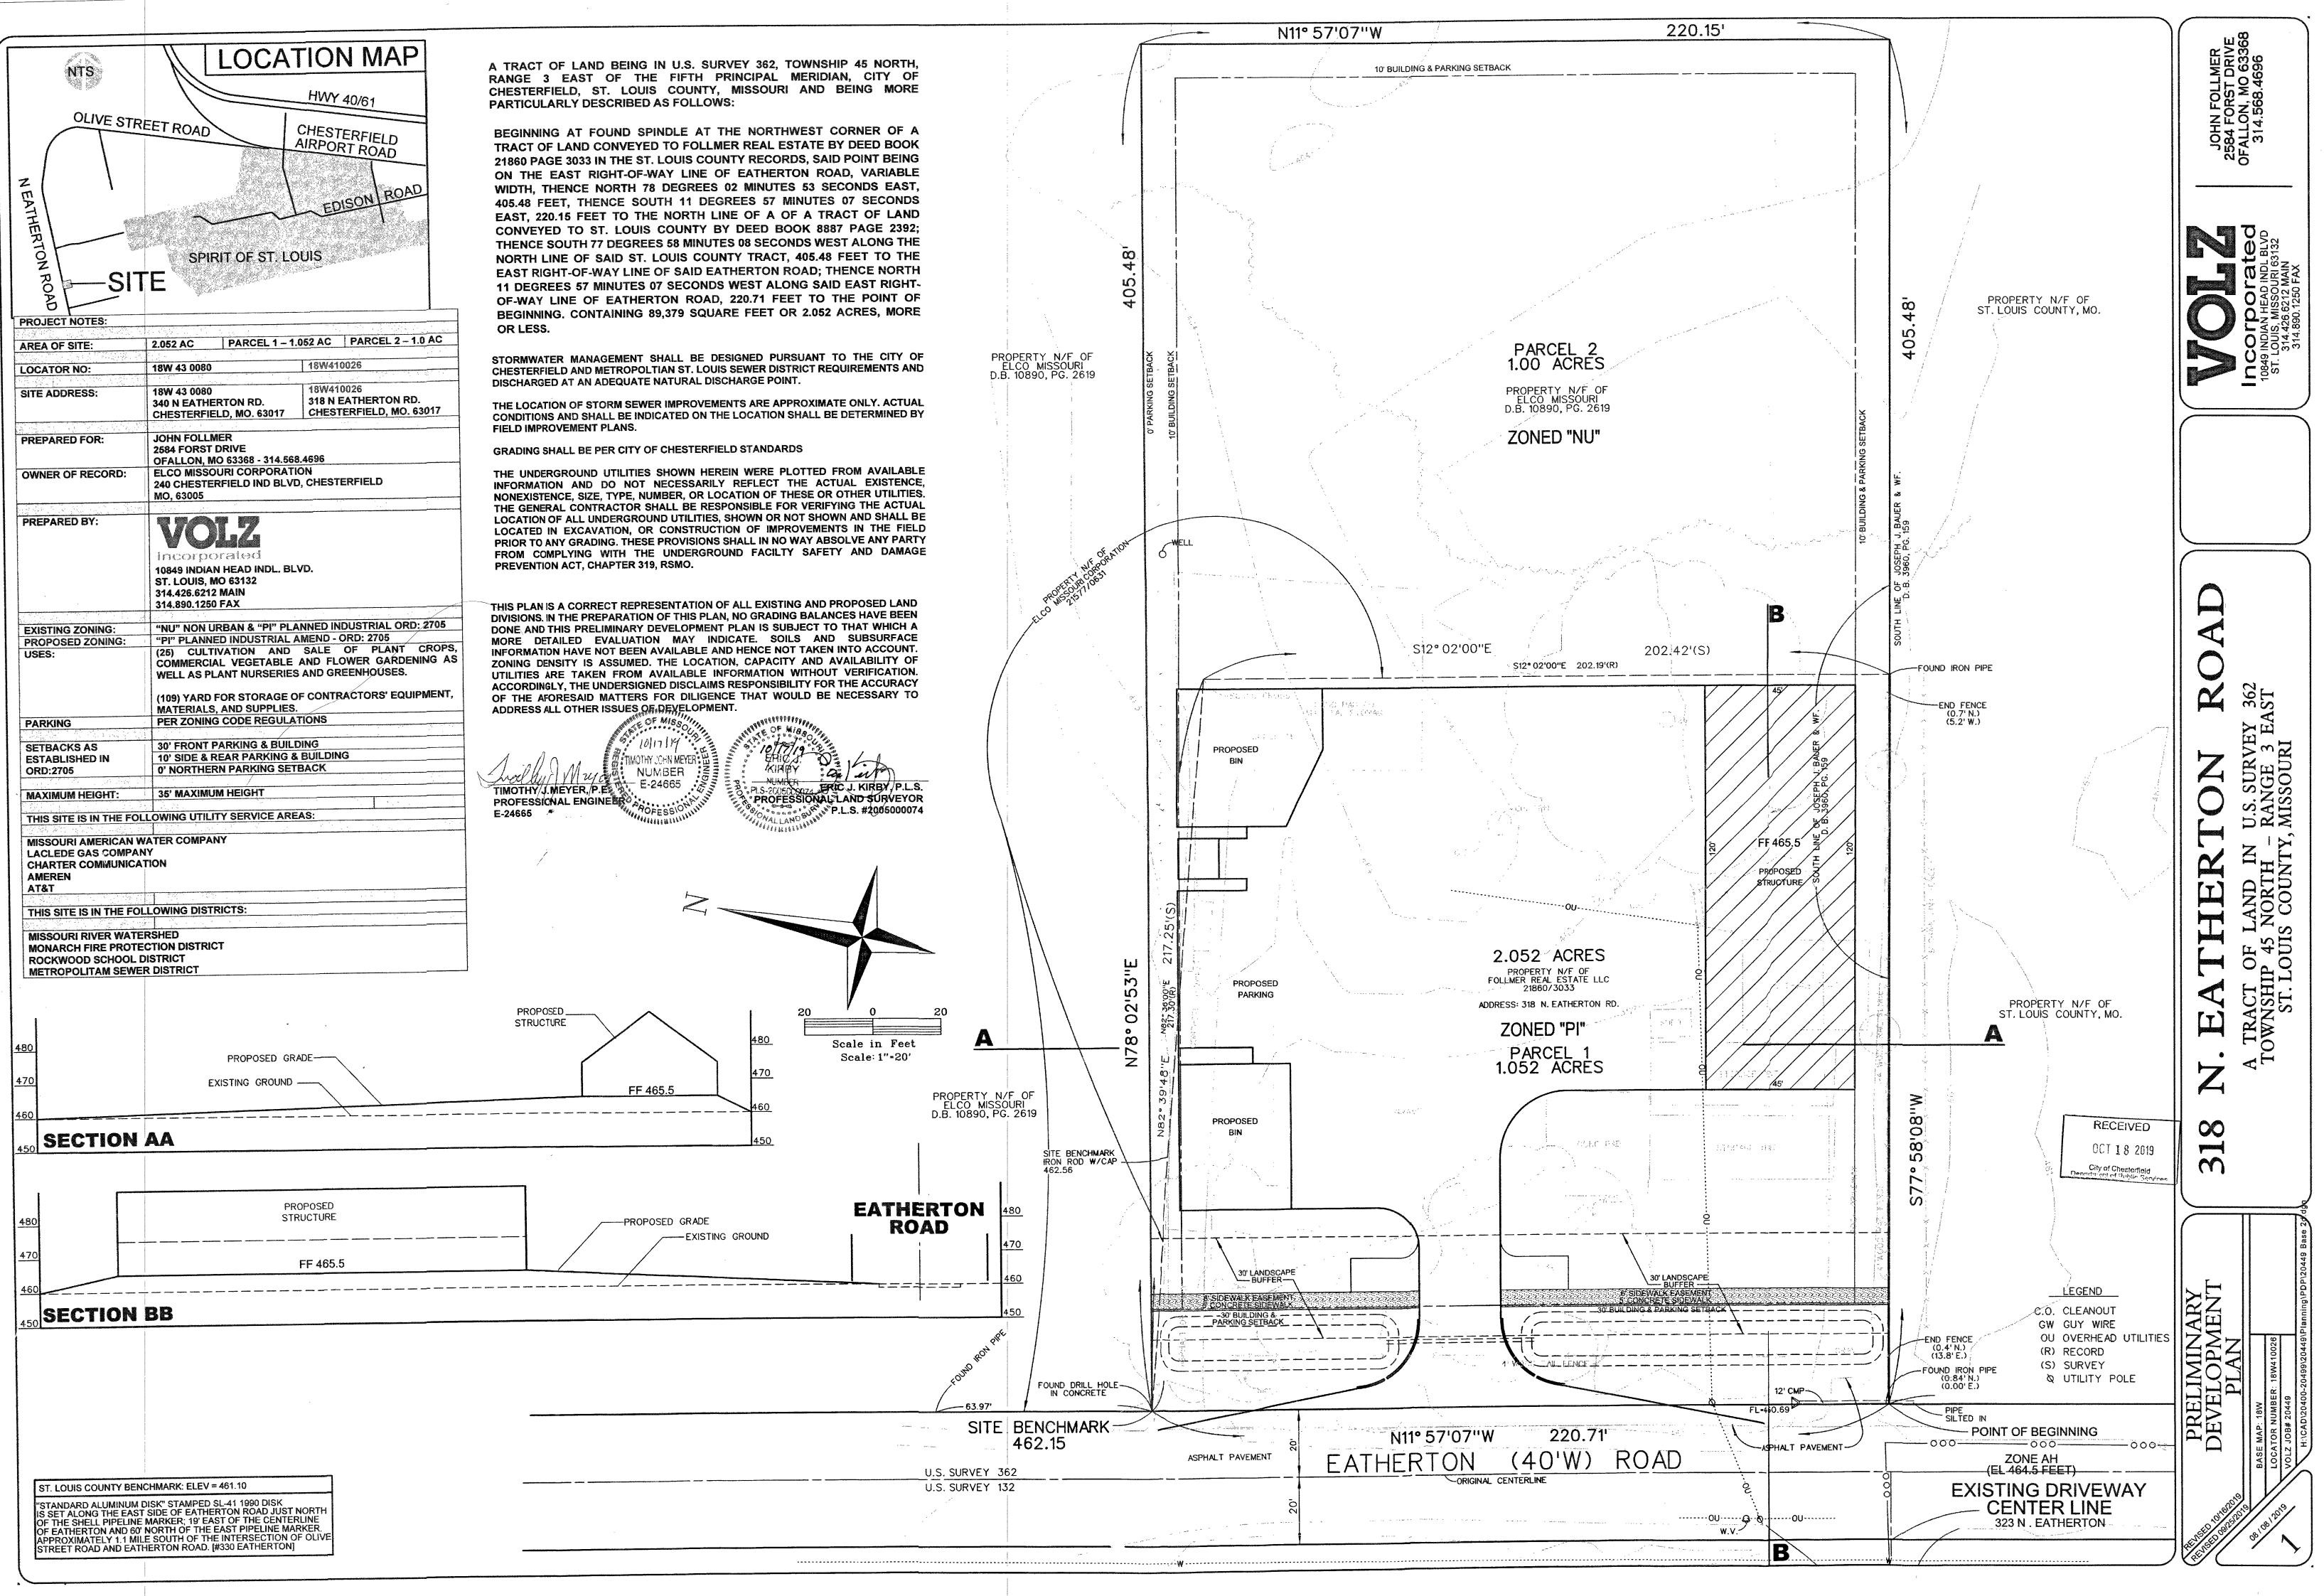

#### PRELIMINARY PLAN

A zoning map amendment to a planned zoning district, such as "PI" Planned Industrial District, requires a Preliminary Development Plan which has been included in the Planning Commission's packet. Some elements of the proposal include, but aren't limited to:

- A single story garage and storage building proposed for industrial uses;
- A trash enclosure and two material storage bins;
- Landscape buffer frontage along Eatherton Road;
- Stormwater management provisions in accordance with City requirements for the Valley; and
- Parking area along the northern side of the subject site.

#### PROPERTY DESCRIPTION

A tract of land in U.S. Survey 362, Township 45 North, Range 3 East, St. Louis County, Missouri.

Information on this Public Hearing may be found on the City's website at http://www.chesterfield.mo.us/public-notice.html or by contacting Planner Annisa Kumerow at 636.537.4743 or via e-mail at akumerow@chesterfield.mo.us. All interested parties will be given an opportunity to be heard at the Public Hearing.