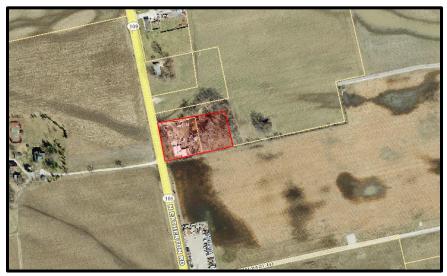

## **Planning Commission Public Hearing Report**

Meeting Date: October 28, 2019

From: Annisa Kumerow, Planner

Location:A 2.05 acre tract of land located on the east side of North Eatherton Road south<br/>of its intersection with Wardenburg Road

#### **SUMMARY**

John Follmer, with Follmer Real Estate, LLC, is requesting a zoning map amendment to a new "PI" Planned Industrial District for a total of 2.05 acres of land, consisting of a 1.05 acre parcel which is zoned "PI" Planned Industrial District and a 1.00 acre tract of land which is currently zoned "NU" Non-Urban District. The subject site is located east of North Eatherton Road, south of its intersection with Wardenburg Road. The new "PI" Planned Industrial District would allow for the development of a 5,400 square foot storage building, trash enclosures, and material storage bins on the site.

Figure 1: Aerial of subject site