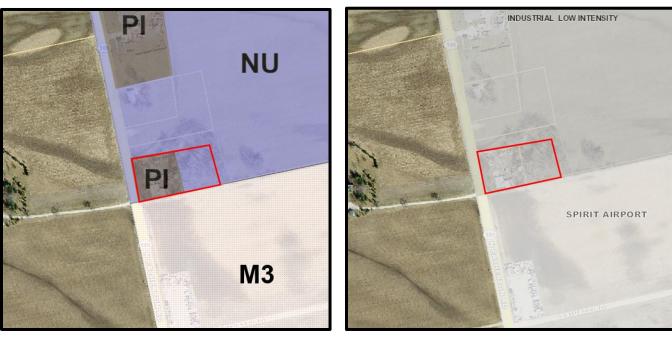

#### LAND USE AND ZONING OF SURROUNDING PROPERTIES

The land use and zoning for the properties surrounding this parcel are as follows:

| Direction | Zoning                            | Land Use                 |
|-----------|-----------------------------------|--------------------------|
| North     | "NU" Non-Urban District           | Agricultural/Undeveloped |
| East      | "NU" Non-Urban District           | Agricultural/Undeveloped |
| South     | "M-3" Planned Industrial District | Agricultural/Undeveloped |
| West      | City of Wildwood                  |                          |

Figure 2: Zoning Map

Figure 3: Future Land Use Plan

#### **COMPREHENSIVE PLAN ANALYSIS**

The subject site is located within Ward 4 of the City of Chesterfield. The City of Chesterfield Land Use Plan indicates this parcel is within the "Industrial Low Intensity" land use designation which includes land uses of manufacturing & assembly as well as warehousing and distribution.

The proposed uses in this request are identical to the permitted uses contained in Ordinance 2705, which currently governs the 318 North Eatherton portion of the subject site. The proposed uses in this request would comply with the Land Use Plan.