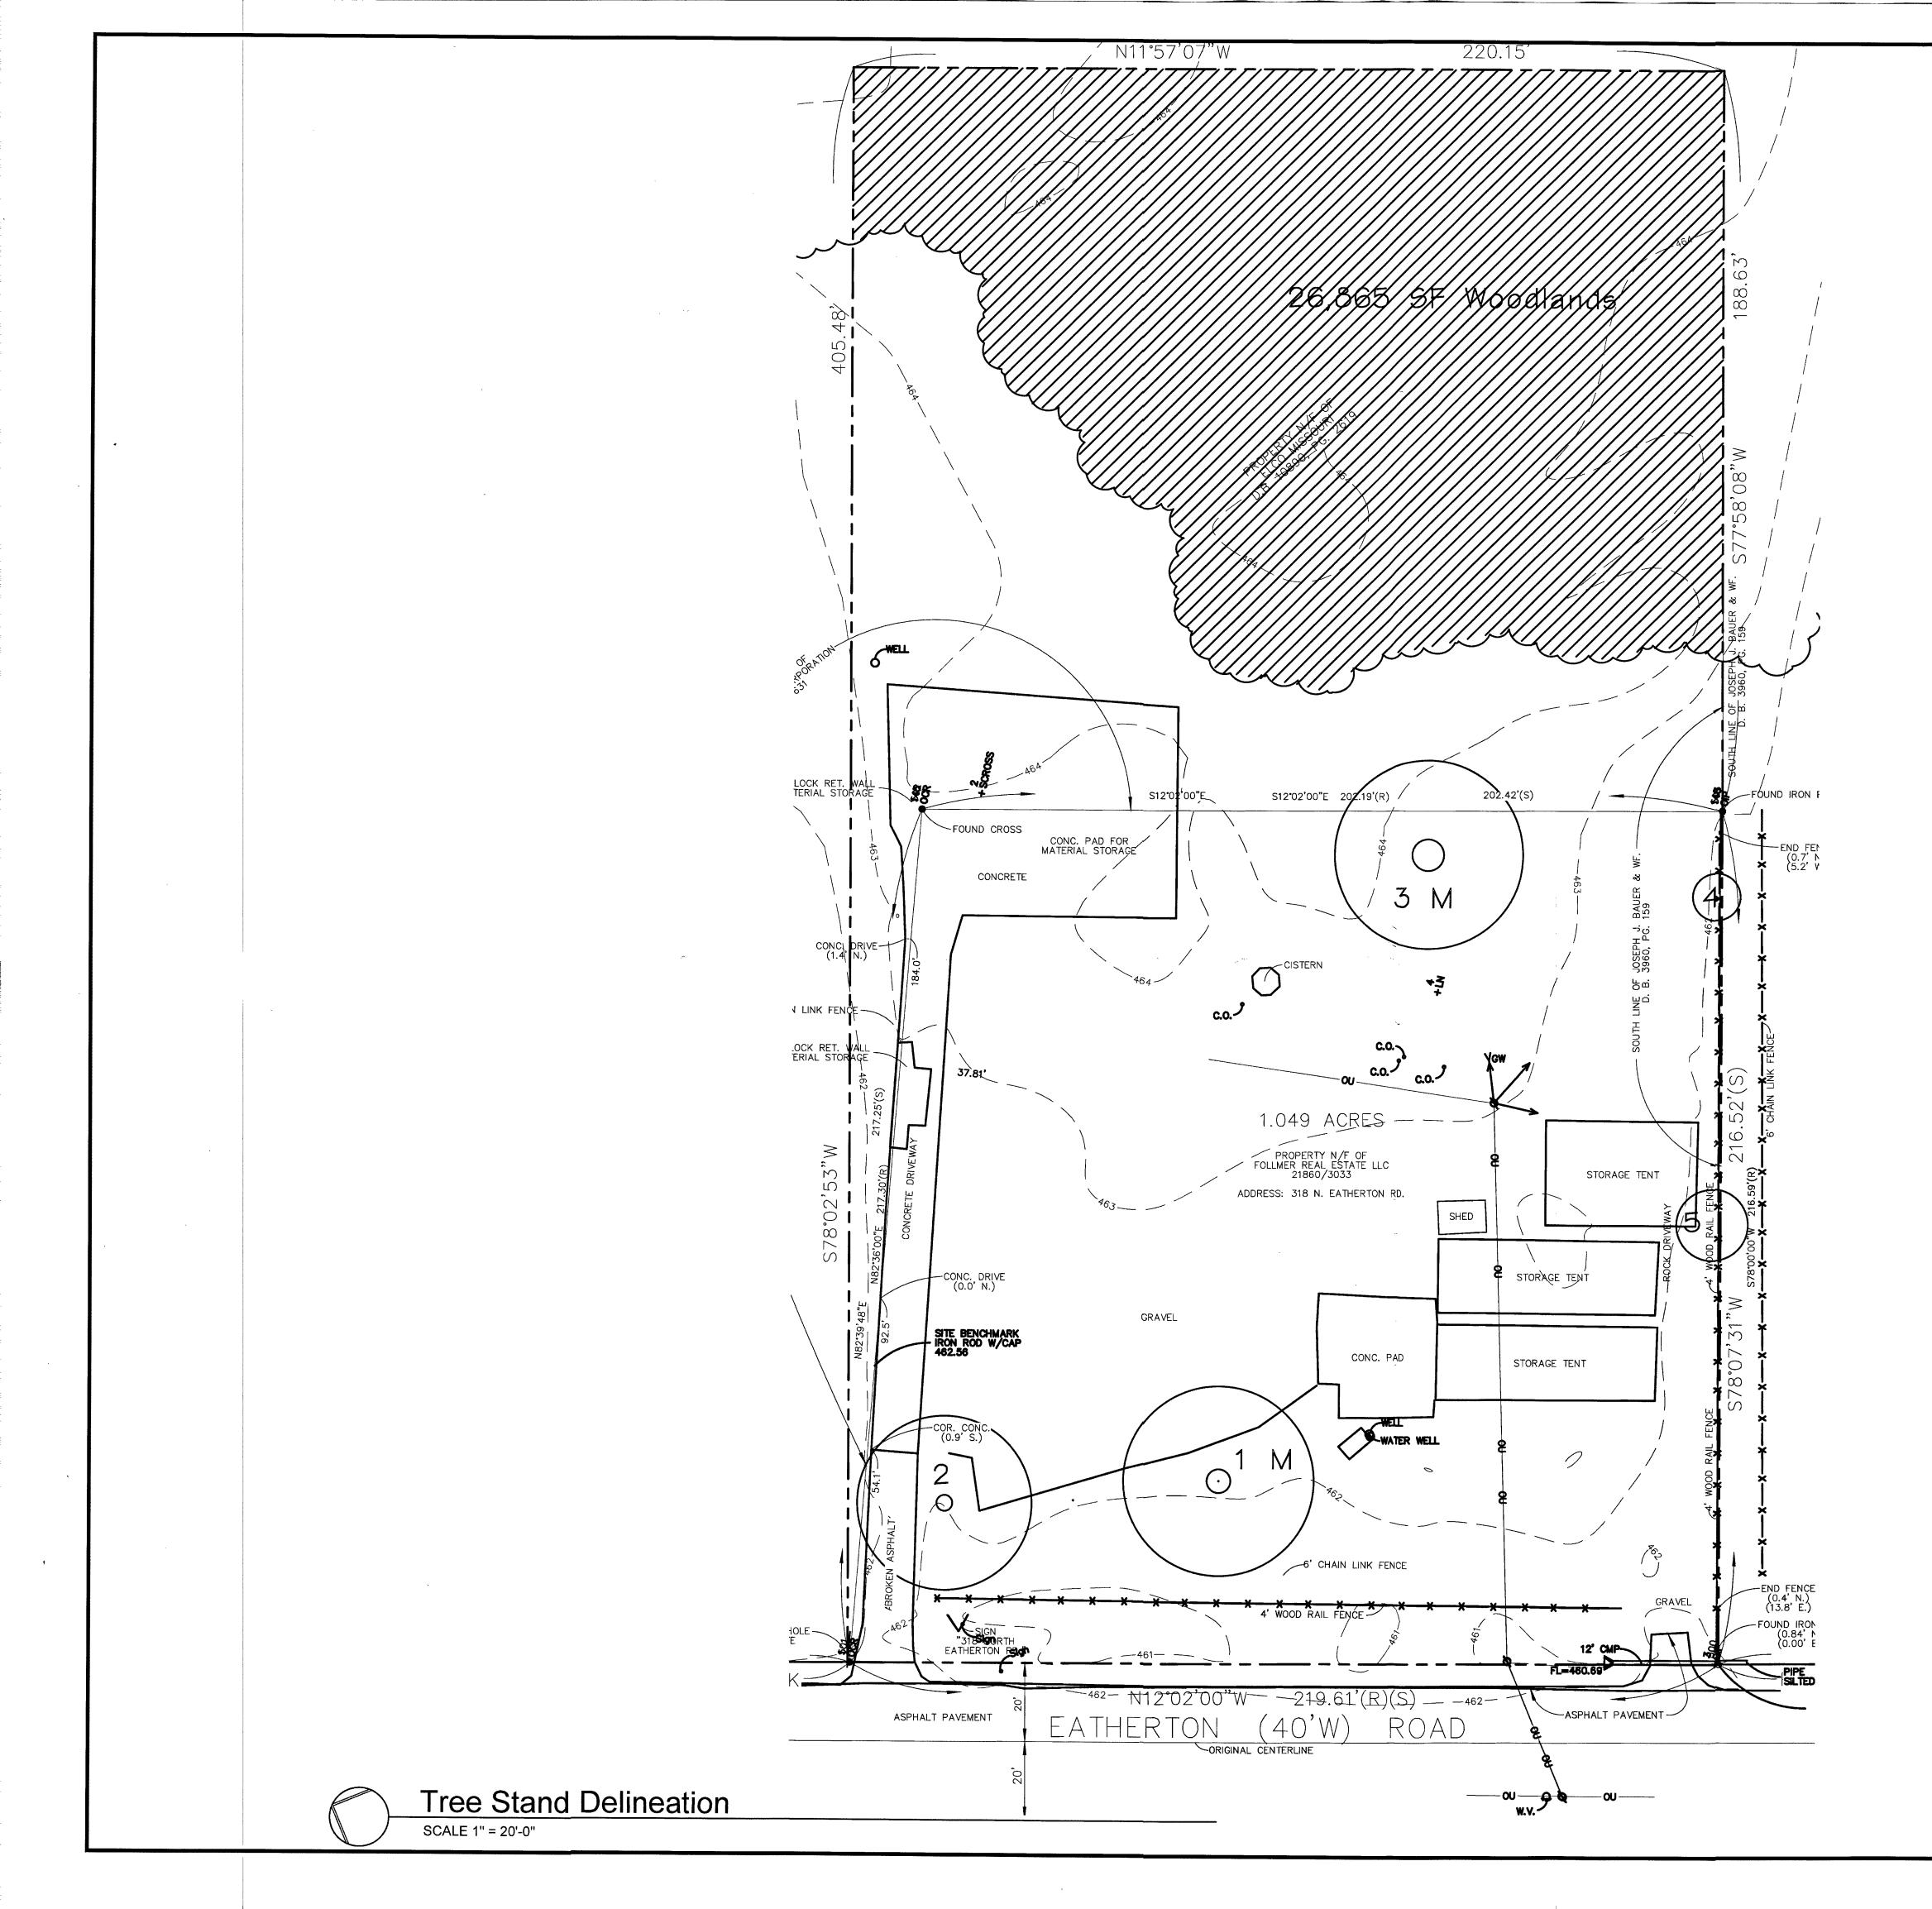

#### Attachments

- 1. Public Hearing Notice
- 2. Project Narrative
- 3. Tree Stand Delineation
- 4. Preliminary Development Plan

# **INDIVIDUAL TREE LIST**

|                                                                                                                                                                                                                                                                                                                                                               |                                                                                                                                                                                          |                                                          |                                           |                                                                  |                              | Daie                      | Description                                          |  |
|---------------------------------------------------------------------------------------------------------------------------------------------------------------------------------------------------------------------------------------------------------------------------------------------------------------------------------------------------------------|------------------------------------------------------------------------------------------------------------------------------------------------------------------------------------------|----------------------------------------------------------|-------------------------------------------|------------------------------------------------------------------|------------------------------|---------------------------|------------------------------------------------------|--|
|                                                                                                                                                                                                                                                                                                                                                               | 318 N. Eatherton RD                                                                                                                                                                      |                                                          |                                           |                                                                  |                              |                           |                                                      |  |
| Number                                                                                                                                                                                                                                                                                                                                                        | Common Name                                                                                                                                                                              | DBH                                                      | Canopy                                    | Condition                                                        | Comments                     |                           |                                                      |  |
|                                                                                                                                                                                                                                                                                                                                                               | ·                                                                                                                                                                                        | Of Trunk                                                 | Area                                      | Rating                                                           |                              | ·····                     |                                                      |  |
| 1                                                                                                                                                                                                                                                                                                                                                             | Silver Maple                                                                                                                                                                             | 36                                                       | 1,808                                     | 3                                                                | Monarch, 4 stems             |                           |                                                      |  |
| 2                                                                                                                                                                                                                                                                                                                                                             | Silver Maple                                                                                                                                                                             | 36                                                       | 1,520                                     | 1                                                                | In Decline                   |                           |                                                      |  |
| 3                                                                                                                                                                                                                                                                                                                                                             | Silver Maple                                                                                                                                                                             | 48                                                       | 1,809                                     | 3                                                                | Monarch, 3 stems             |                           |                                                      |  |
| 4                                                                                                                                                                                                                                                                                                                                                             | Hackberry                                                                                                                                                                                | 7                                                        | 113                                       | 3                                                                | Monarch, 4 stems             |                           |                                                      |  |
| 5                                                                                                                                                                                                                                                                                                                                                             | Silver Maple                                                                                                                                                                             | 7                                                        | 254                                       | 3                                                                |                              |                           |                                                      |  |
|                                                                                                                                                                                                                                                                                                                                                               |                                                                                                                                                                                          | Total                                                    | 5,504                                     |                                                                  | 181                          |                           |                                                      |  |
|                                                                                                                                                                                                                                                                                                                                                               | Revised Tı<br>August 2,                                                                                                                                                                  | ree Stand Delin                                          |                                           | ve                                                               |                              | Drawn:                    | DAD                                                  |  |
|                                                                                                                                                                                                                                                                                                                                                               | AC. of Woo<br>completed t<br>The woodla                                                                                                                                                  | dlands. The atta<br>by field inspectio<br>nd area canopy | ached detailed T<br>n.<br>is comprised of | 2.05 Ac and has a<br>ree Stand Delineati<br>Silver Maple, Cottor | on map was<br>nwood.         | Checked                   |                                                      |  |
| The woodland area canopy is comprised of Silver Maple, Cottonwood,<br>Hackberry, and Mulberry. The size ranges from 6-40" DBH. The understory is<br>primarily Boxelder of 2-4" DBH. The Silver Maple all have poor form with<br>multi-stem with low crotch unions. There are no Monarch trees as none met<br>two or more of the criteria for the designation. |                                                                                                                                                                                          |                                                          |                                           |                                                                  |                              |                           | renitecture<br>ino Ave<br>63117<br>(856              |  |
| The balance of the tree canopy is made up of individual trees.<br>RATING: 1≃Poor Quality                                                                                                                                                                                                                                                                      |                                                                                                                                                                                          |                                                          |                                           |                                                                  |                              |                           |                                                      |  |
| RATING: 1=Poor Quality<br>3=Average Quality<br>5=Excellent Quality                                                                                                                                                                                                                                                                                            |                                                                                                                                                                                          |                                                          |                                           |                                                                  |                              | 50                        | anuscape<br>7620 West B<br>St. Louis, M<br>(314) 346 |  |
|                                                                                                                                                                                                                                                                                                                                                               | No state cha                                                                                                                                                                             | ampion or rare tr                                        | ees were found                            | on the site.                                                     |                              | eLong                     | Lou<br>(31)                                          |  |
|                                                                                                                                                                                                                                                                                                                                                               | TREE CANOPY:         WOODLAND AREA       =       0.61 AC. (26,865 SQ. FT.)         INDIVIDUAL TREES       =       0.13 AC. (5,504 SQ. FT.)         TOTAL       0.74 AC. (32,369 SQ. FT.) |                                                          |                                           |                                                                  |                              |                           | el<br>an<br>St.                                      |  |
| Tree Stand Delineation Plan Prepared Under Direction of Colleen Baum                                                                                                                                                                                                                                                                                          |                                                                                                                                                                                          |                                                          |                                           |                                                                  | Sheet<br>Title:              | Tree Stand<br>Delineation |                                                      |  |
|                                                                                                                                                                                                                                                                                                                                                               | fied Arborist MW-47777-A                                                                                                                                                                 | <b></b>                                                  |                                           | (+)-<br>1-                                                       | Location<br>Referance Number | Sheet<br>No:              | TSD                                                  |  |
|                                                                                                                                                                                                                                                                                                                                                               |                                                                                                                                                                                          |                                                          |                                           |                                                                  |                              | Date:                     | 8/2/2019                                             |  |
|                                                                                                                                                                                                                                                                                                                                                               |                                                                                                                                                                                          |                                                          |                                           |                                                                  |                              | Job #:                    | 158.002                                              |  |