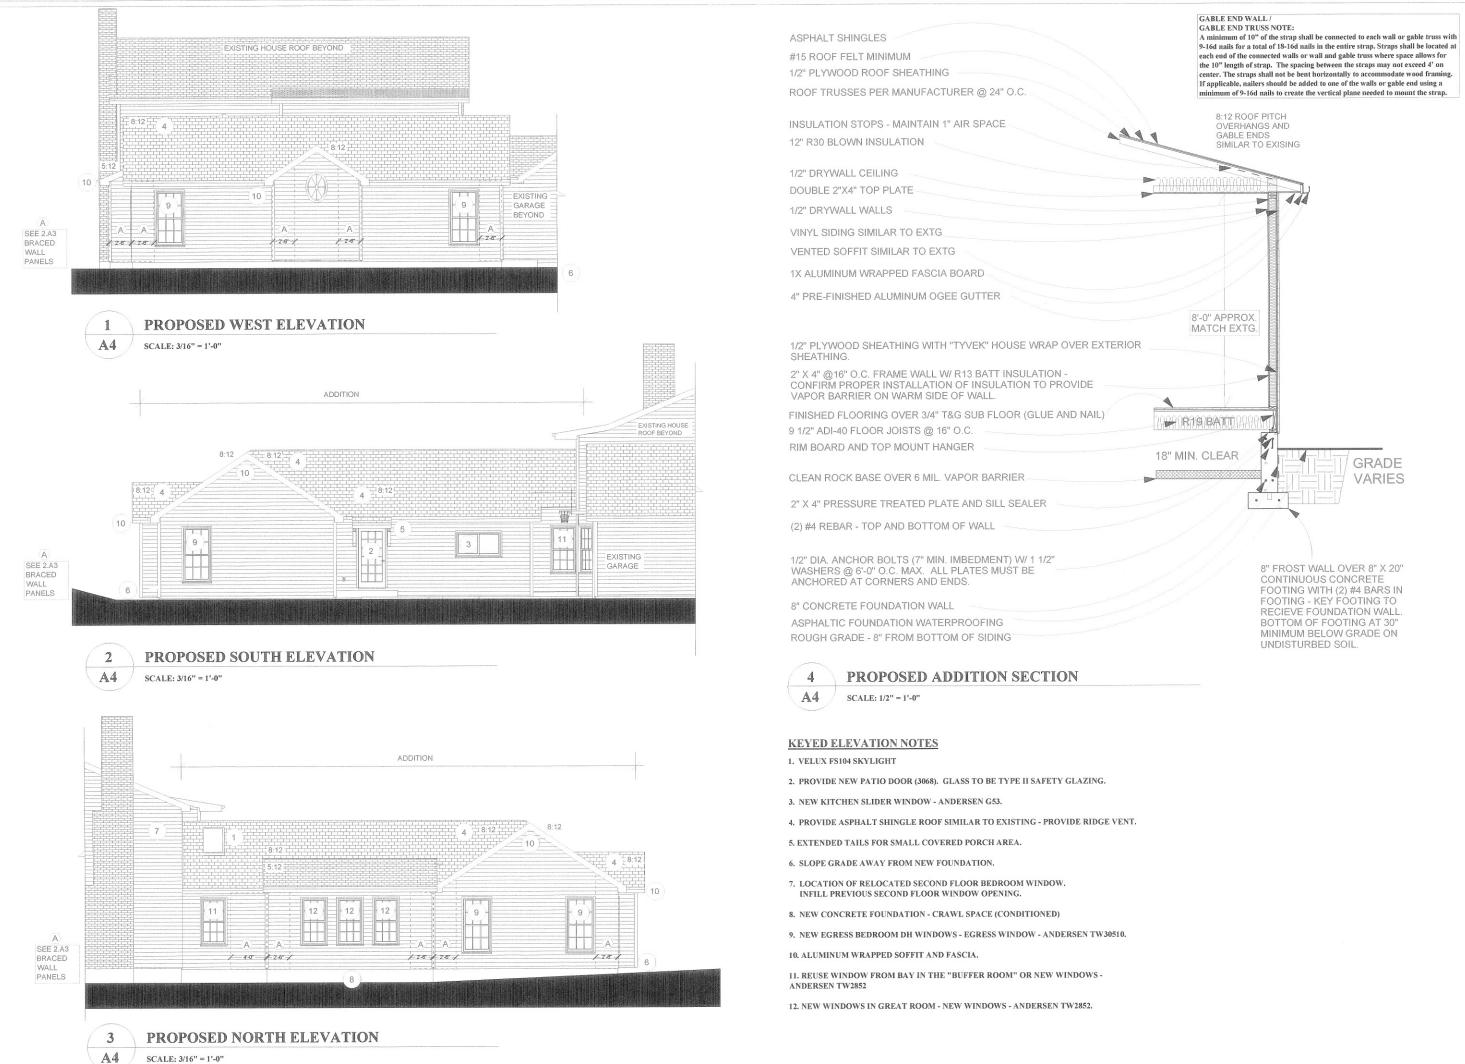

#### **SUBBMITAL INFORMATION**

- 1. The item for consideration is an addition to a residential structure in excess of five-hundred (500) square feet.
- 2. The proposed addition will include a single story "in-law suite" that will have a total foot print of 1,435 square feet.
- 3. The existing two story residence has a height of twenty-five (25) feet and the proposed addition will have a height of seventeen (17) feet.
- 4. The existing structure utilizes a combination of brick and vinyl siding and an asphalt shingled roof. The proposed addition will utilize vinyl siding and an asphalt shingled roof to match existing materials.
- 5. The proposed addition meets all ordinance requirements and standards.

Respectfully submitted,

Shawn P. Seymour, AICP Project Planner

Cc: City Administrator

City Attorney

Director of Planning & Public Works Planning & Development Services Director

Attachments: Site Plan

**Architectural Elevations** 