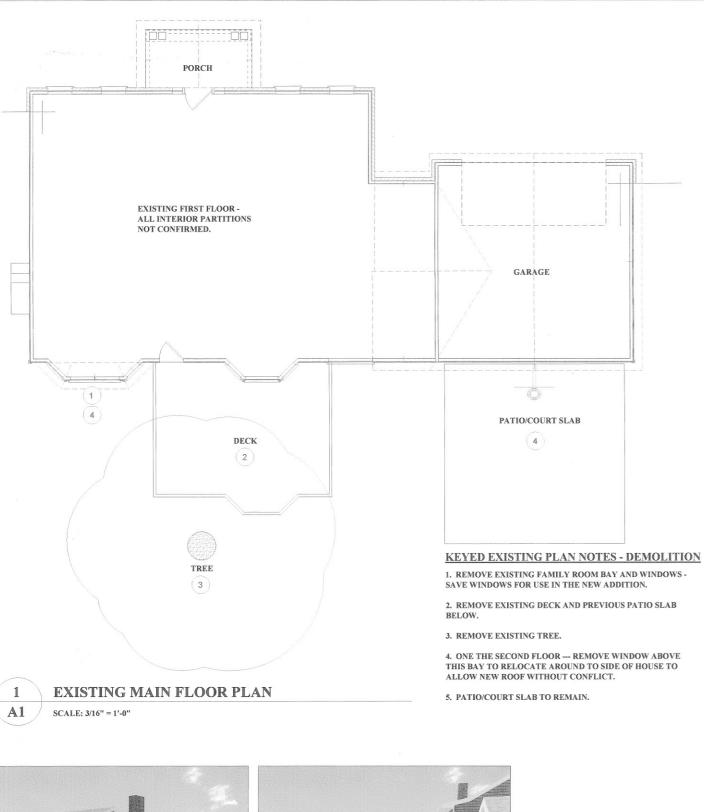

#### **SUBBMITAL INFORMATION**

- 1. The item for consideration is an addition to a residential structure in excess of five-hundred (500) square feet.
- 2. The proposed addition will include a single story "in-law suite" that will have a total foot print of 1,435 square feet.
- 3. The existing two story residence has a height of twenty-five (25) feet and the proposed addition will have a height of seventeen (17) feet.
- 4. The existing structure utilizes a combination of brick and vinyl siding and an asphalt shingled roof. The proposed addition will utilize vinyl siding and an asphalt shingled roof to match existing materials.
- 5. The proposed addition meets all ordinance requirements and standards.

BASE SITE PLAN PROVIDED BY OWNER WITH PROPOSED ADDITION, WALK AND PATIO SHOWN.

RECEIVED
OCT 1 5 2008
DEPT. OF PLANNING & PUBLIC WORKS

S.W. SCHEIPETER CONSTRUCTION

8045 BIG BEND, SUITE 104 WEBSTER GROVES, MO 63119 314-962-7073 PHONE 314-962-7054 FAX WWW.SCHEIPETER.COM