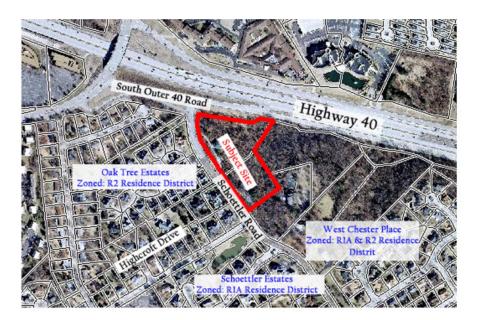

## Department of Planning and Public Works Public Hearing Summary Report

**P.Z. 12-2011 Church of the Resurrection (1330 Schoettler Road):** A request for a zoning map amendment from "NU" Non-Urban District to "R2" Residence District for a 5.23 acre tract of land located on the southeast corner of the intersection of South Outer 40 Road and Schoettler Road (19S640668).

## **Summary**

St. Charles Engineering on behalf of Church of the Resurrection has requested a change of zoning from "NU" Non-Urban District to "R2" Residence District for a tract of land 5.23 acres in size. The purpose of this request is to utilize the parking setbacks of the "R2" Residence District to construct a parking lot for the existing church.

Said hearing will be as follows:

<u>P.Z. 12-2011 Church of the Resurrection (1330 Schoettler Road):</u> A request for a zoning map amendment from "NU" Non-Urban District to "R2" Residence District for a 5.23 acre tract of land located on the southeast corner of the intersection of South Outer 40 Road and Schoettler Road (19S640668).