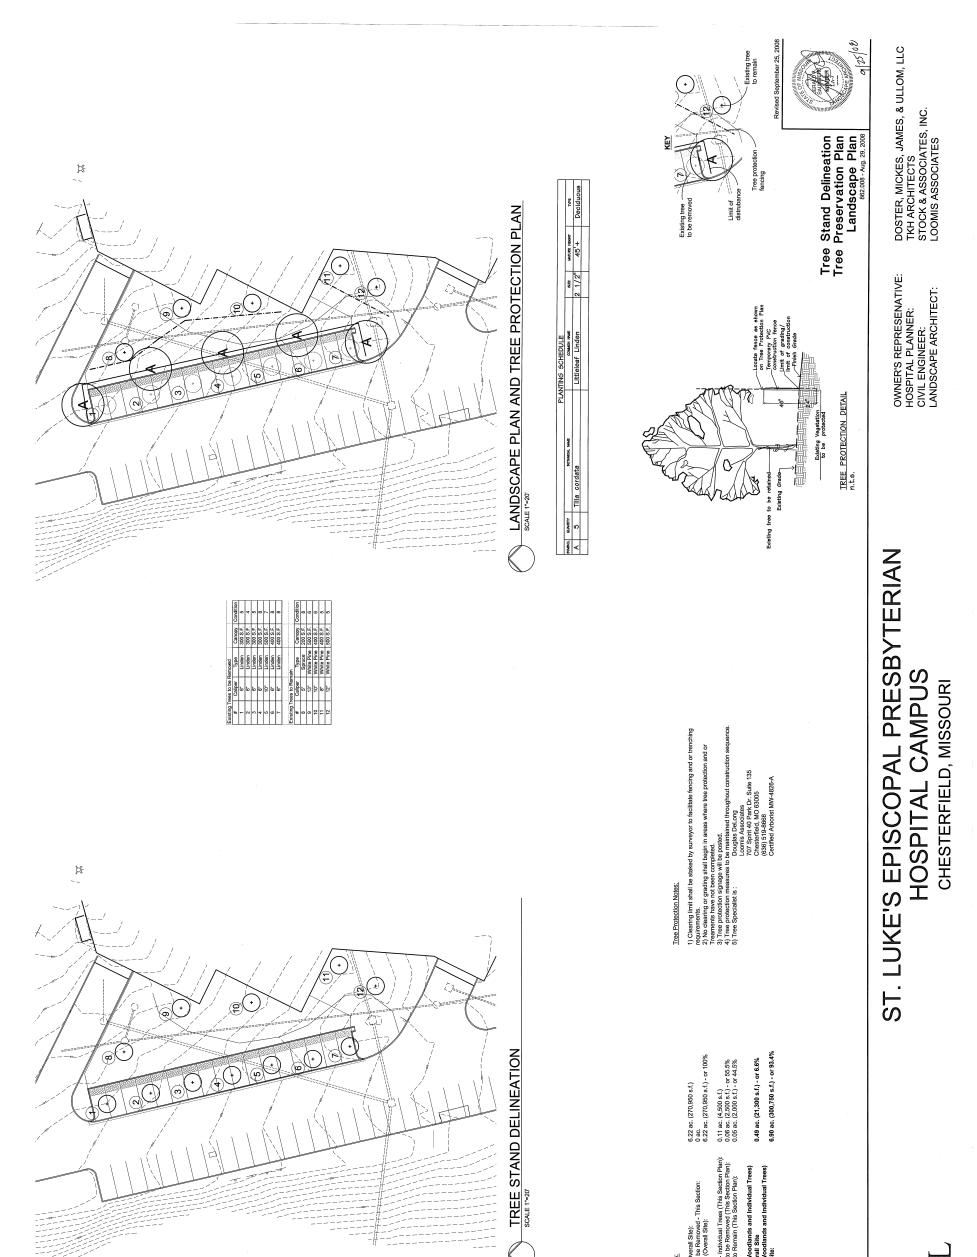

#### To: Planning and Public Works Committee

From: Mara M. Perry, Senior Planner

Date: 10/20/2008

RE: <u>St. Luke's Hospital Parcel A (West Parking Lot Addition) Site Development</u> <u>Section Plan:</u> A Site Development Section Plan and Tree Stand Delineation Plan, Preservation Plan and Landscape Plan for a section of a 55 acre lot of land zoned "MU" Medical Use District located at the southeast corner of Highway 141 (Woods Mill) at the intersection with St. Luke's Drive.

#### <u>Summary</u>

At the October 13, 2008 meeting of the City of Chesterfield Planning Commission, a recommendation for approval of the above-referenced matter was approved by a vote of 8-0. This project has Automatic Power of Review.

Attached please find a copy of staff's report, the Site Development Section Plan and Tree Stand Delineation Plan, Tree Preservation Plan, and Landscape Plan.

Respectfully submitted,

Mara M. Perry, AICP Senior Planner of Site Plan Review

The Planning Commission agenda for **October 13, 2008** will include the following item for your consideration:

**St. Luke's Hospital Parcel A (West Parking Lot Addition) Site Development Section Plan**: A Site Development Section Plan and Tree Stand Delineation Plan, Preservation Plan and Landscape Plan for a section of a 55 acre lot of land zoned "MU" Medical Use District located at the southeast corner of Highway 141 (Woods Mill) at the intersection with St. Luke's Drive.

Dear Planning Commission:

George Stock, of Stock and Associates, has submitted a Site Development Section Plan and Tree Stand Delineation Plan, Preservation Plan and Landscape Plan for your review. The Department of Planning and Public Works has reviewed this submittal and submits the following report.

#### **DEPARTMENTAL INPUT**

The submittal was reviewed and is in compliance with all City of Chesterfield ordinances. The Department of Planning and Public Works requests action on the Site Development Section Plan and Tree Stand Delineation Plan, Preservation Plan and Landscape Plan. Respectfully submitted,

while Paug

Mara M. Perry, AICP Senior Planner

Cc: City Administrator City Attorney Director of Planning & Public Works Planning and Development Services Director

Attachments: Site Development Section Plan Tree Stand Delineation Plan, Preservation Plan and Landscape Plan