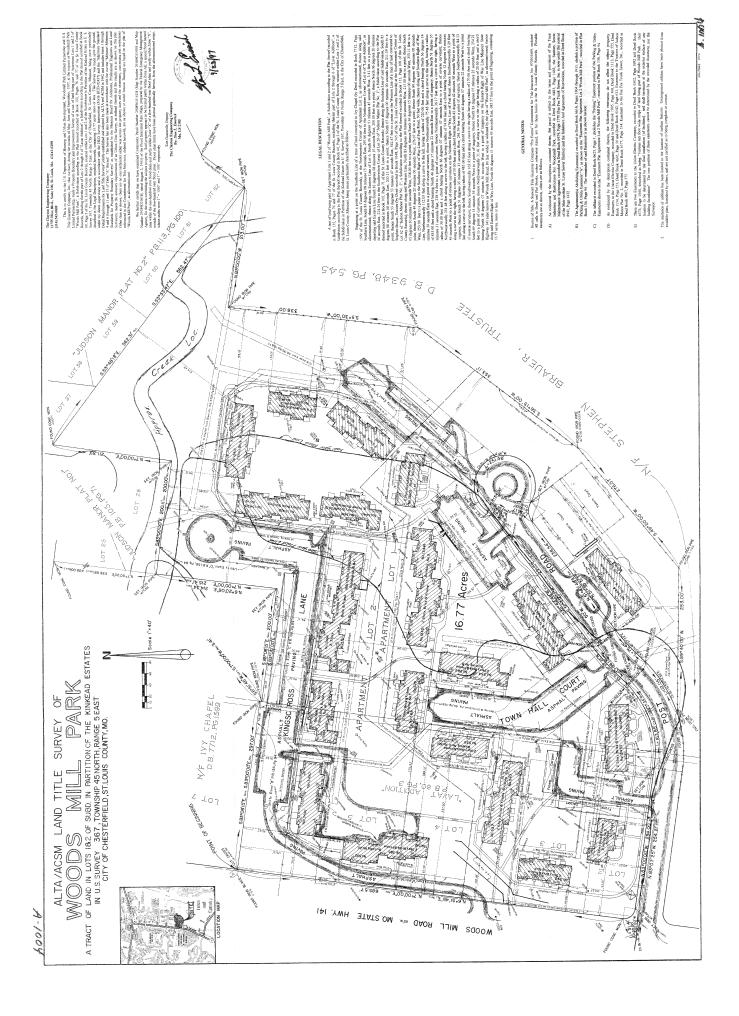

## Land Description

A tract of land being part of Apartment Lots 1 and 2 of "Woods Mill Park", a Subdivision according to the plat thereof recorded in Book 135 pages 76 and 77 of the St. Louis County Records, including therein part of Lots 2 through 6 of "Lavat Addition", a Subdivision according to the Plat thereof recorded in Book 60, page 3 of the St. Louis County Records, situated within Lots 1 and 2 of the Subdivision in Partition of the Kinkead Estate in U.S. Survey 367, Township 45 North, Range 5 East, in the City of Chesterfield, St. Louis County, Missouri.