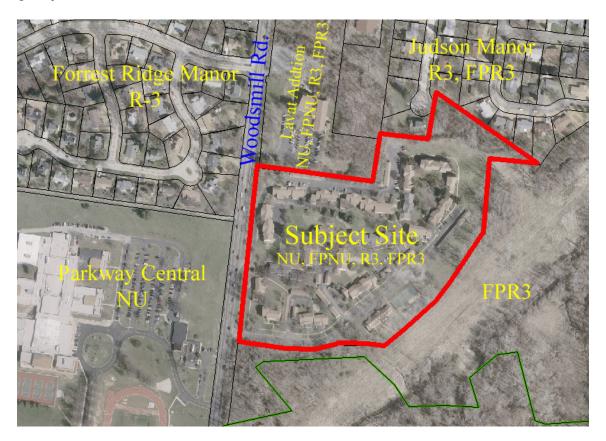

**P.Z. 44-2007 Woods Mill Park Apartments (542 Kingscross Ln.):** A request for a change of zoning from "NU" Non-Urban District, "FPNU" Flood Plain Non-Urban District, "R-3" Residential District and, FPR-3" Flood Plain Residential District with a PEU to "R-6A" Residential District for a 16.8 acre tract of land located at the corner of Woodsmill Rd. and Kingscross Ln. (17Q330042).

## Land Description

A tract of land being part of Apartment Lots 1 and 2 of "Woods Mill Park", a Subdivision according to the plat thereof recorded in Book 135 pages 76 and 77 of the St. Louis County Records, including therein part of Lots 2 through 6 of "Lavat Addition", a Subdivision according to the Plat thereof recorded in Book 60, page 3 of the St. Louis County Records, situated within Lots 1 and 2 of the Subdivision in Partition of the Kinkead Estate in U.S. Survey 367, Township 45 North, Range 5 East, in the City of Chesterfield, St. Louis County, Missouri.