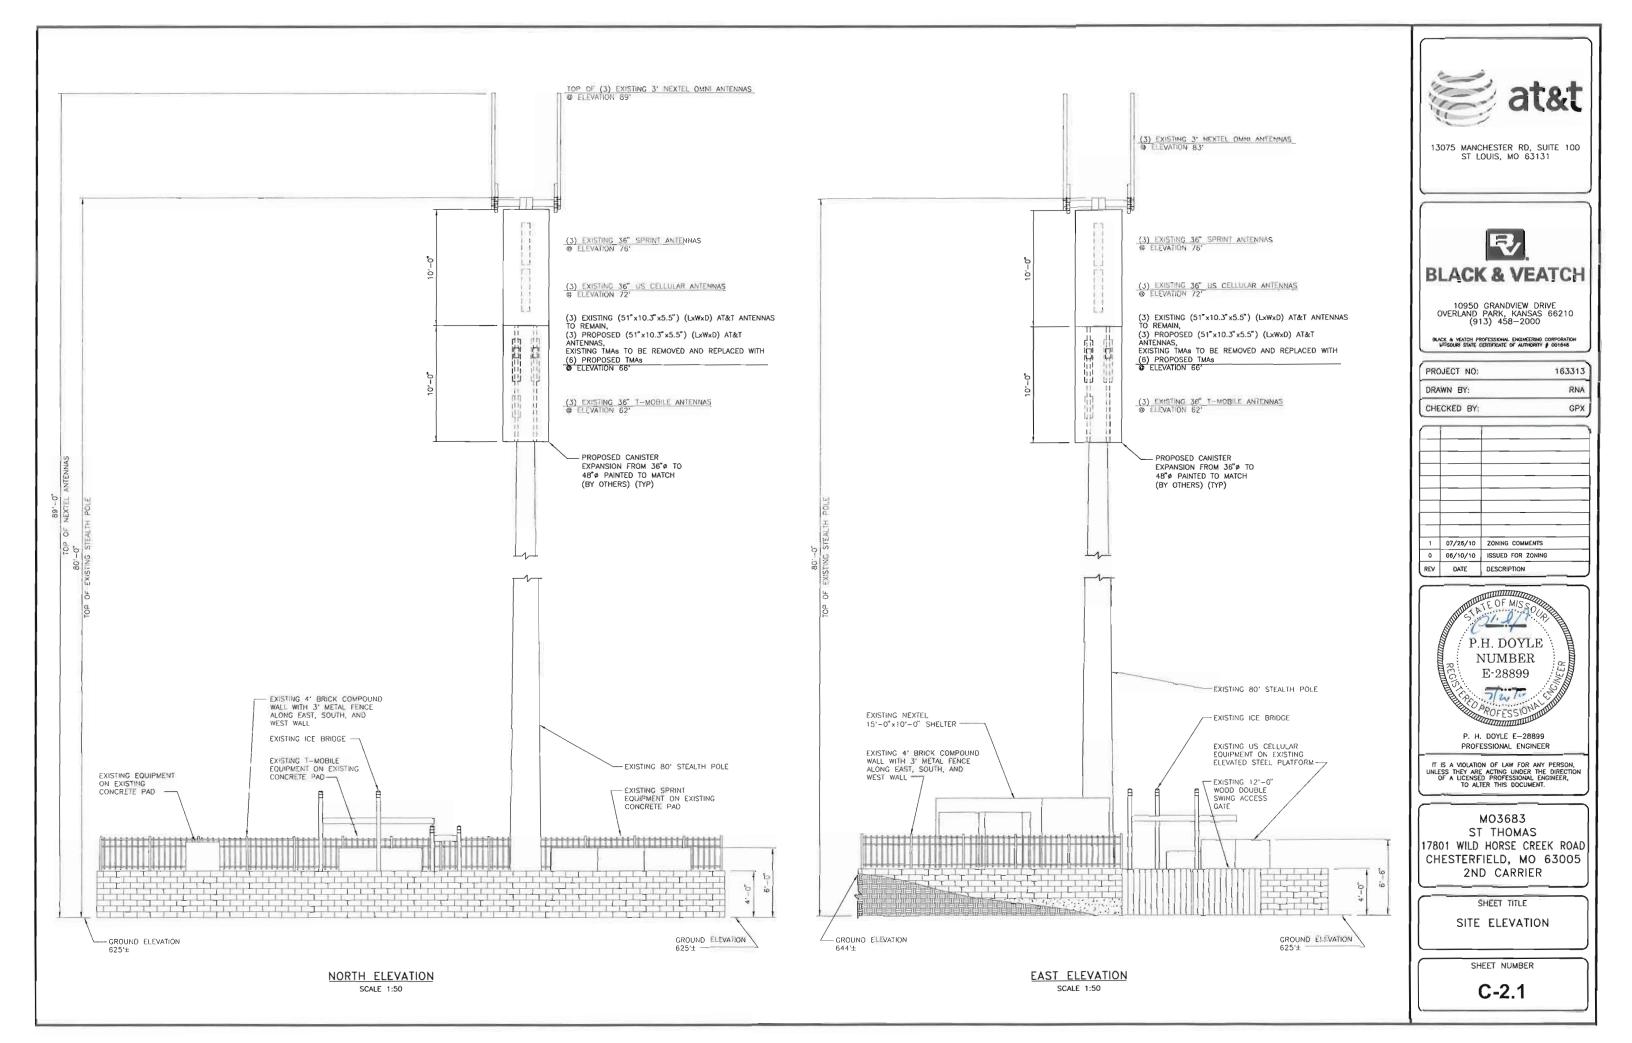

#### <u>Summary</u>

AT&T has requested a telecommunications facilities siting permit to allow the following within the existing monopole tower located on the campus of St. Thomas Church.

- > Installation of three (3) additional antennas.
- Removal and replacement of three (3) Tower Mounted Amplifiers (TMAs) with associated coaxial or "co-ax" cables.

The location of the existing tower is located on the following site aerial. There are currently four (4) users within the tower, and a fifth user utilizing omni antennas on top. The request by AT&T would increase their number of internal antennas from three (3) to six (6). The tower is surrounded by trees and vegetation on the north, west and south sides, with access to the tower from the east.

PROJECT DESCRIPTION

THE PROJECT CONSISTS OF THE INSTALLATION AND OPERATION OF ANTENNAS AND ASSOCIATED EQUIPMENT CABINETS FOR ATALT'S CONDUCTORLESS TELECOMMUNICATIONS NETWORK. INSTALLATION OF (3) PANEL ANTENNAS INCLUDING (6) COAX, (6) TMAS AND (4) DIRIVERS IN DRODOCED (6) DIPLEXERS IS PROPOSED.