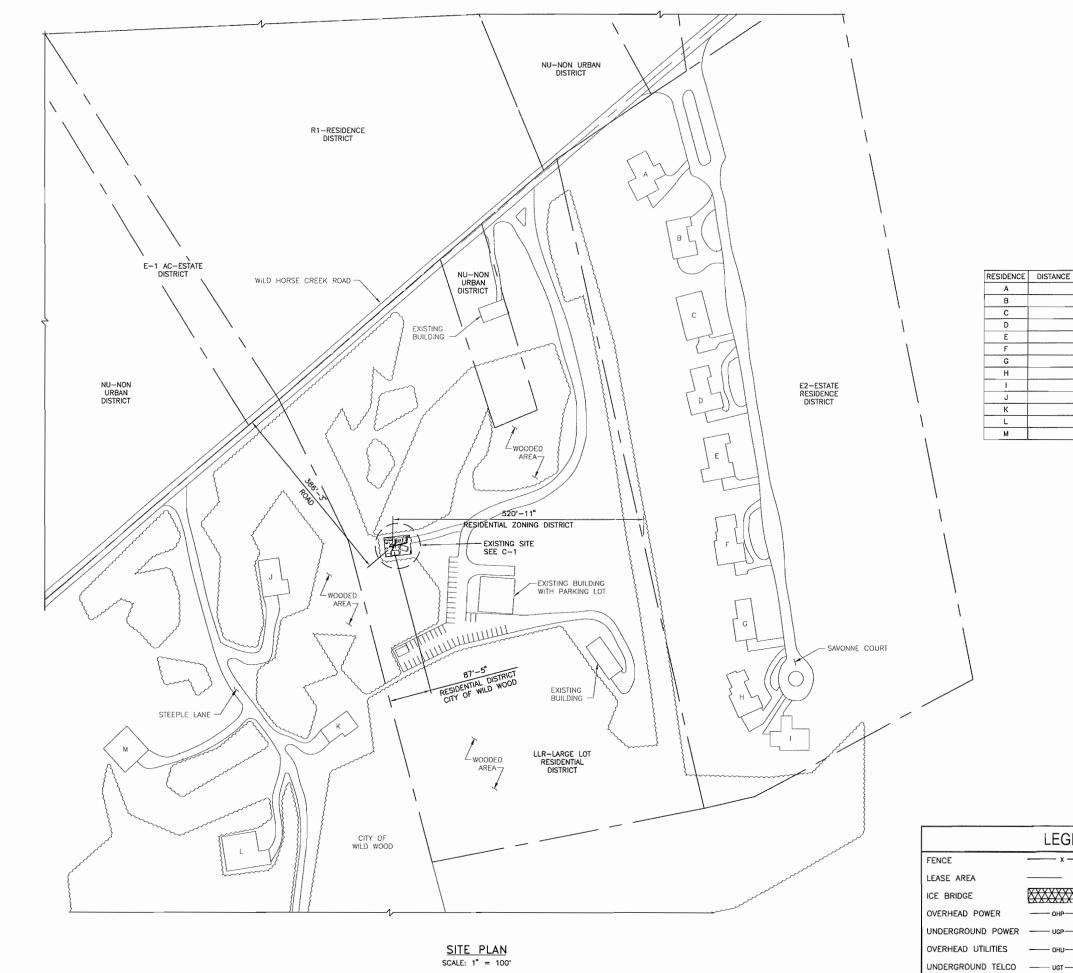

#### Surrounding Land Use and Zoning

The land use and zoning for the properties surrounding this parcel are as follows:

North: To the north of the subject site is Wild Horse Creek Road. Beyond Wild Horse Creek Road is Tara at Wildhorse Subdivision, which is zoned "R1" Residence District.

South: To the south, is the "R1" Residence District-zoned Greystone Subdivision.

East: To the east of the subject site is Miramonte Subdivision, is zoned "E2" Estate District.

West: To the west, is Steeple Hill Subdivision, which is located in the City of Wildwood.

The location of the existing tower is located on the following site aerial. There are currently four (4) users within the tower, and a fifth user utilizing omni antennas on top. The request by AT&T would increase their number of internal antennas from three (3) to six (6). The tower is surrounded by trees and vegetation on the north, west and south sides, with access to the tower from the east.

#### **Views of Adjacent Structures**

17846 Wild Horse Creek Road

T.S.P. 25-2010 AT&T (17848 Wild Horse Creek Road/St. Thomas Church) Planning Commission September 20, 2010 Page 3 of 3

310 Steeple Lane (City of Wildwood)

St. Thomas Church 18936 Wild Horse Creek

|   | DIGITATOL FROM OF OF STEACHTFOLL |  |
|---|----------------------------------|--|
| A | 876'-0"±                         |  |
| В | 831'-0"±                         |  |
| С | 742'-0"±                         |  |
| D | 677'-0"±                         |  |
| Ε | 659'-0"±                         |  |
| F | 666'-0"±                         |  |
| G | 722'-0"±                         |  |
| Н | 742'-0"±                         |  |
| I | 871'-0"±                         |  |
| J | 237'-0"±                         |  |
| к | 353'-0"±                         |  |
| L | 655'-0"±                         |  |
| М | 659'-0"±                         |  |
|   |                                  |  |

| LEGEND   X   X     X   X   X     X   X   X     X   X   X     X   X   X     X   X   X     X   X   X     X   X   X     X   X   X     X   X   X     X   X   X     X   X   X     X   X   X     X   X   X     X   X   X     X   X   X     X   X   X     X   X   X                                                                                                                                                                                                                                                                                                                                                                                                                                                                                                                                                                                |             | 13075 MANCHESTER RD, SUITE 100                                                                                                                                                    |
|---------------------------------------------------------------------------------------------------------------------------------------------------------------------------------------------------------------------------------------------------------------------------------------------------------------------------------------------------------------------------------------------------------------------------------------------------------------------------------------------------------------------------------------------------------------------------------------------------------------------------------------------------------------------------------------------------------------------------------------------------------------------------------------------------------------------------------------------|-------------|-----------------------------------------------------------------------------------------------------------------------------------------------------------------------------------|
| CHECKED BY:   GPX     Image: | 7           | 10950 GRANDVIEW DRIVE<br>OVERLAND PARK, KANSAS 66210<br>(913) 458-2000<br>BLACK & VEATCH PROFESSIONAL EXAMPLESING CORPORATION<br>MISSOURI STATE CERTIFICATE OF AUTHORITY # 001646 |
| 0   08/10/10   ISSUED FOR ZONING     REV   DATE   DESCRIPTION     P.H. DOYLE   NUMBER   E-28899     P.H. DOYLE E-28899   PROFESSIONAL ENGINEER     P. H. DOYLE E-28899   PROFESSIONAL ENGINEER     IT IS A VIOLATION OF LAW FOR ANY PERSON,<br>UNLESS THEY ARE ACTING UNDERR   P. H. DOYLE E-28899     PROFESSIONAL ENGINEER   TI IS A VIOLATION OF LAW FOR ANY PERSON,<br>UNLESS THEY ARE ACTING UNDERR     IND ALTER THIS DOCUMENT.   MO3683<br>ST THOMAS     ST THOMAS   17801 WILD HORSE CREEK ROAD<br>CHESTERFIELD, MO 63005<br>2ND CARRIER     SHEET TITLE   SITE PLAN     SHEET NUMBER   SHEET NUMBER     UGP   UGP     UGP   UGP     OHD   OHD                                                                                                                                                                                      |             |                                                                                                                                                                                   |
| LEGEND                                                                                                                                                                                                                                                                                                                                                                                                                                                                                                                                                                                                                                                                                                                                                                                                                                      |             | 0 06/10/10 ISSUED FOR ZONING<br>REV DATE DESCRIPTION<br>DATE DESCRIPTION                                                                                                          |
| ID ALLER THIS DOCUMENT.     MO3683     ST THOMAS     17801 WILD HORSE CREEK ROAD     CHESTERFIELD, MO 63005     2ND CARRIER     SHEET TITLE     SHEET TITLE     SHEET NUMBER     OHP     OHU     OHU                                                                                                                                                                                                                                                                                                                                                                                                                                                                                                                                                                |             | P. H. DOYLE E-28899<br>PROFESSIONAL ENGINEER                                                                                                                                      |
| Site i fitte                                                                                      |             | MO3683<br>ST THOMAS<br>17801 WILD HORSE CREEK ROAD<br>CHESTERFIELD, MO 63005                                                                                                      |
|                                                                                                                                                                                                                                                                                                                                                                                                                                                                                                                                                                                                                                                                                                                                                                                                                                             | ОНР ОНР ОНР | SITE PLAN                                                                                                                                                                         |
|                                                                                                                                                                                                                                                                                                                                                                                                                                                                                                                                                                                                                                                                                                                                                                                                                                             |             | C-1                                                                                                                                                                               |