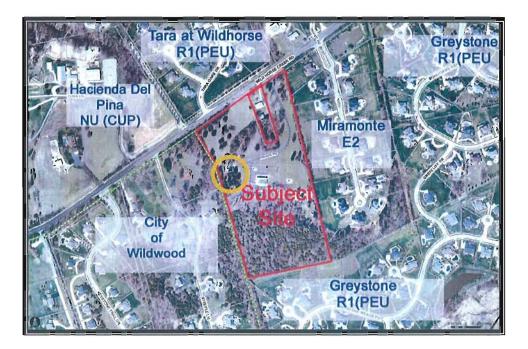

#### Surrounding Land Use and Zoning

The land use and zoning for the properties surrounding this parcel are as follows:

North: To the north of the subject site is Wild Horse Creek Road. Beyond Wild Horse Creek Road is Tara at Wildhorse Subdivision, which is zoned "R1" Residence District.

South: To the south, is the "R1" Residence District-zoned Greystone Subdivision.

East: To the east of the subject site is Miramonte Subdivision, is zoned "E2" Estate District.

West: To the west, is Steeple Hill Subdivision, which is located in the City of Wildwood.