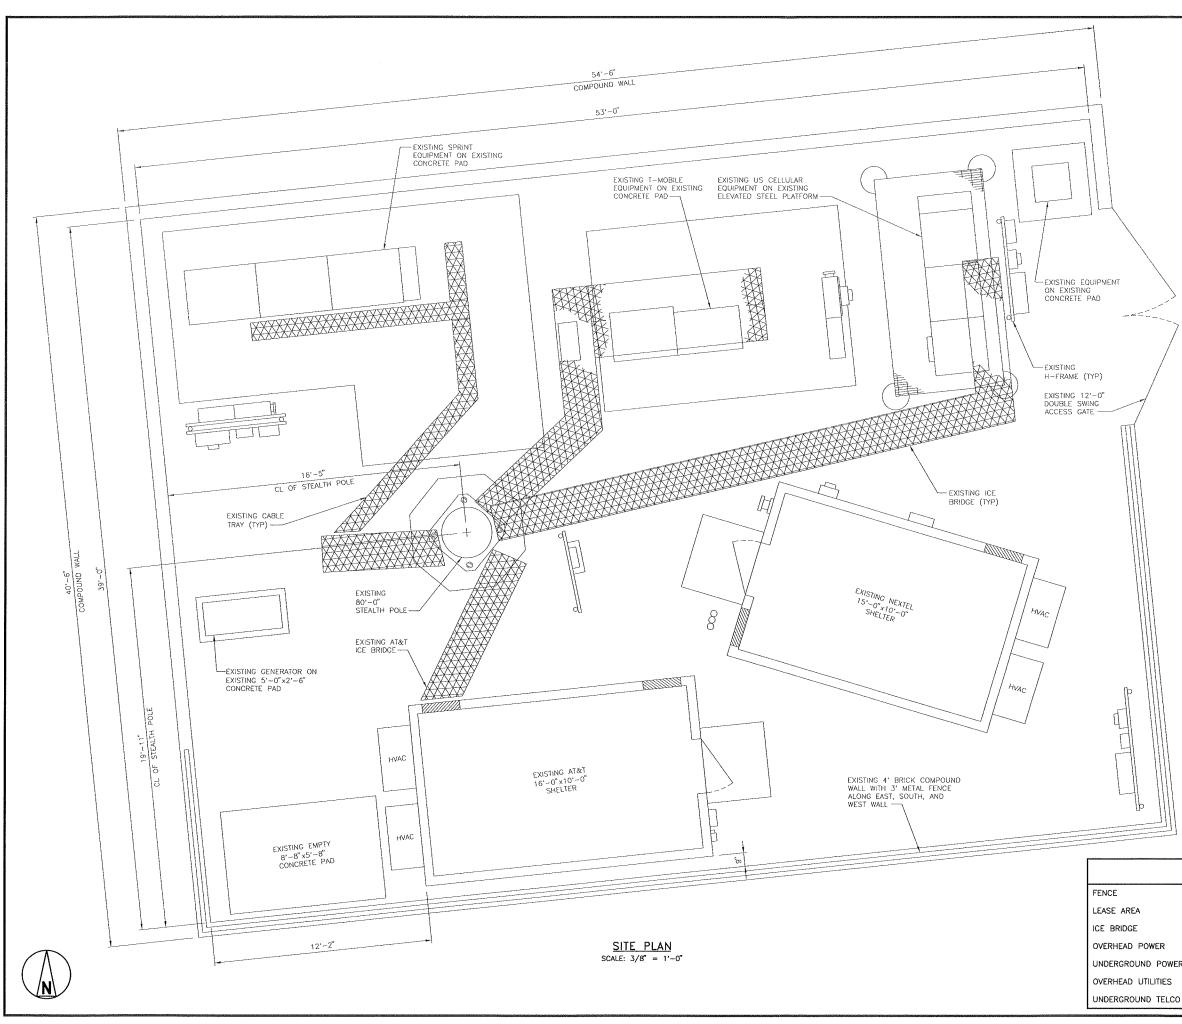

#### <u>Summary</u>

AT&T has requested a telecommunications facilities siting permit to allow the following within the existing monopole tower located on the campus of St. Thomas Church.

- > Installation of three (3) additional antennas.
- Removal and replacement of three (3) Tower Mounted Amplifiers (TMAs) with associated coaxial or "co-ax" cables.

#### Summary

Black and Vetch, on behalf of AT&T has requested a Telecommunications Siting Permit (TSP) to allow placement of additional antennas and the replacement of Tower Mounted Amplifiers (TMAs) within the existing monopole tower located on the St. Thomas Church campus.

The location of the existing tower is located on the following site aerial. There are currently four (4) users within the tower, and a fifth user utilizing omni antennas on top. The request by AT&T would increase their number of internal antennas from three (3) to six (6). The tower is surrounded by trees and vegetation on the north, west and south sides, with access to the tower from the east.

PROJECT DESCRIPTION

THE PROJECT CONSISTS OF THE INSTALLATION AND OPERATION OF ANTENNAS AND ASSOCIATED EQUIPMENT CABINETS FOR ATALT'S CONDUCTORLESS TELECOMMUNICATIONS NETWORK. INSTALLATION OF (3) PANEL ANTENNAS INCLUDING (6) COAX, (6) TMAS AND (4) DIRIVERS IN DRODOCED (6) DIPLEXERS IS PROPOSED.

| LEGEND   X   X     X   X   X     X   X   X     X   X   X     X   X   X     X   X   X     X   X   X     X   X   X     X   X   X     X   X   X     X   X   X     X   X   X     X   X   X     X   X   X     X   X   X     X   X   X     X   X   X     X   X   X                                                                                                                                                                                                                                                                                                                                                                                                                                                                                                                                                                                |             | 13075 MANCHESTER RD, SUITE 100                                                                                                                                                    |
|---------------------------------------------------------------------------------------------------------------------------------------------------------------------------------------------------------------------------------------------------------------------------------------------------------------------------------------------------------------------------------------------------------------------------------------------------------------------------------------------------------------------------------------------------------------------------------------------------------------------------------------------------------------------------------------------------------------------------------------------------------------------------------------------------------------------------------------------|-------------|-----------------------------------------------------------------------------------------------------------------------------------------------------------------------------------|
| CHECKED BY:   GPX     Image: | 7           | 10950 GRANDVIEW DRIVE<br>OVERLAND PARK, KANSAS 66210<br>(913) 458-2000<br>BLACK & VEATCH PROFESSIONAL EXAMPLESING CORPORATION<br>MISSOURI STATE CERTIFICATE OF AUTHORITY # 001646 |
| 0   08/10/10   ISSUED FOR ZONING     REV   DATE   DESCRIPTION     P.H. DOYLE   NUMBER   E-28899     P.H. DOYLE E-28899   PROFESSIONAL ENGINEER     P. H. DOYLE E-28899   PROFESSIONAL ENGINEER     IT IS A VIOLATION OF LAW FOR ANY PERSON,<br>UNLESS THEY ARE ACTING UNDERR   P. H. DOYLE E-28899     PROFESSIONAL ENGINEER   TI IS A VIOLATION OF LAW FOR ANY PERSON,<br>UNLESS THEY ARE ACTING UNDERR     IND ALTER THIS DOCUMENT.   MO3683<br>ST THOMAS     ST THOMAS   17801 WILD HORSE CREEK ROAD<br>CHESTERFIELD, MO 63005<br>2ND CARRIER     SHEET TITLE   SITE PLAN     SHEET NUMBER   SHEET NUMBER     UGP   UGP     UGP   UGP     OHD   OHD                                                                                                                                                                                      |             |                                                                                                                                                                                   |
| LEGEND                                                                                                                                                                                                                                                                                                                                                                                                                                                                                                                                                                                                                                                                                                                                                                                                                                      |             | 0 06/10/10 ISSUED FOR ZONING<br>REV DATE DESCRIPTION<br>DATE DESCRIPTION                                                                                                          |
| ID ALLER THIS DOCUMENT.     MO3683     ST THOMAS     17801 WILD HORSE CREEK ROAD     CHESTERFIELD, MO 63005     2ND CARRIER     SHEET TITLE     SHEET TITLE     SHEET NUMBER     OHP     OHU     OHU                                                                                                                                                                                                                                                                                                                                                                                                                                                                                                                                                                |             | P. H. DOYLE E-28899<br>PROFESSIONAL ENGINEER                                                                                                                                      |
| Site i fitte                                                                                      |             | MO3683<br>ST THOMAS<br>17801 WILD HORSE CREEK ROAD<br>CHESTERFIELD, MO 63005                                                                                                      |
|                                                                                                                                                                                                                                                                                                                                                                                                                                                                                                                                                                                                                                                                                                                                                                                                                                             | ОНР ОНР ОНР | SITE PLAN                                                                                                                                                                         |
|                                                                                                                                                                                                                                                                                                                                                                                                                                                                                                                                                                                                                                                                                                                                                                                                                                             |             | C-1                                                                                                                                                                               |