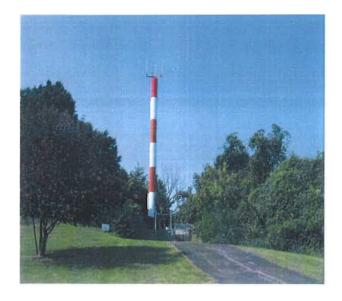

The location of the existing tower is located on the following site aerial. There are currently four (4) users within the tower, and a fifth user utilizing omni antennas on top. The request by AT&T would increase their number of internal antennas from three (3) to six (6). The tower is surrounded by trees and vegetation on the north, west and south sides, with access to the tower from the east.