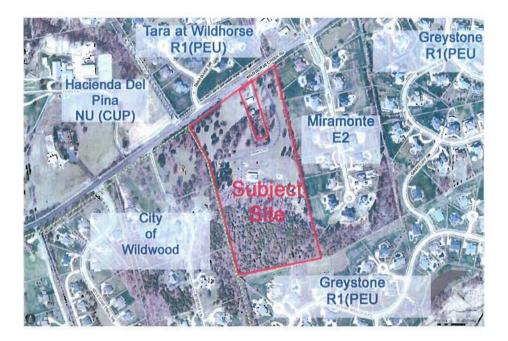

#### Surrounding Land Use and Zoning

The land use and zoning for the properties surrounding this parcel are as follows:

North: To the north of the subject site is Wild Horse Creek Road. Beyond Wild Horse Creek Road is Tara at Wildhorse Subdivision, which is zoned "R1" Residence District.

South: To the south, is the "R1" Residence District-zoned Greystone Subdivision.

East: To the east of the subject site is Miramonte Subdivision, is zoned "E2" Estate District.

West: To the west, is Steeple Hill Subdivision, which is located in the City of Wildwood.

The location of the existing tower is located on the following site aerial. There are currently four (4) users within the tower, and a fifth user utilizing omni antennas on top. The request by AT&T would increase their number of internal antennas from three (3) to six (6). The tower is surrounded by trees and vegetation on the north, west and south sides, with access to the tower from the east.