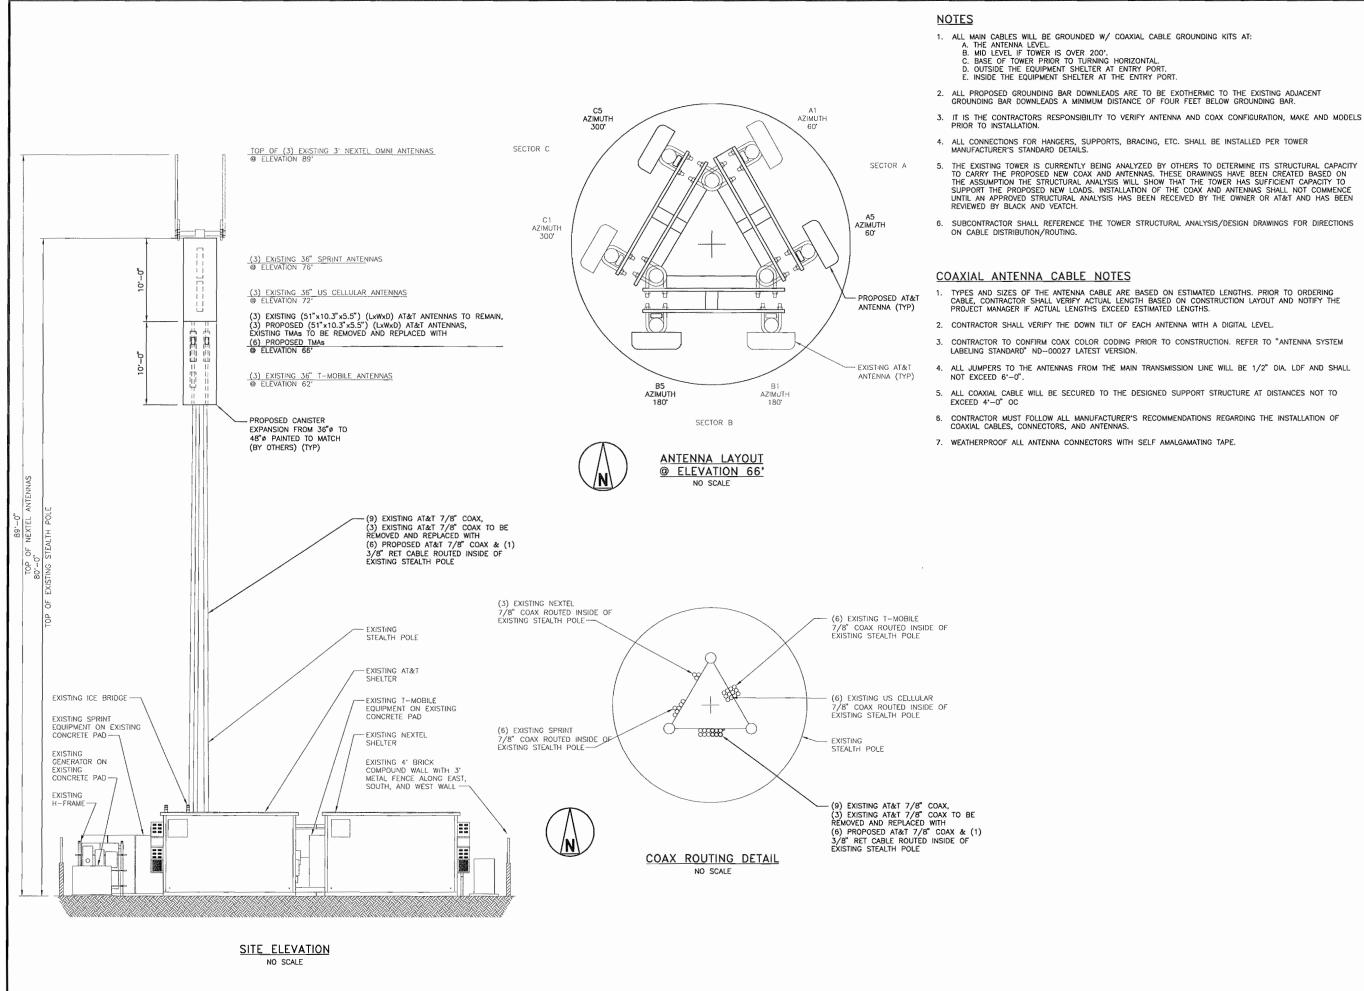

#### <u>Summary</u>

AT&T has requested a telecommunications facilities siting permit to allow the following within the existing monopole tower located on the campus of St. Thomas Church.

- > Installation of three (3) additional antennas.
- Removal and replacement of three (3) Tower Mounted Amplifiers (TMAs) with associated coaxial or "co-ax" cables.

#### Summary

Black and Vetch, on behalf of AT&T has requested a Telecommunications Siting Permit (TSP) to allow placement of additional antennas and the replacement of Tower Mounted Amplifiers (TMAs) within the existing monopole tower located on the St. Thomas Church campus.

PROJECT DESCRIPTION

THE PROJECT CONSISTS OF THE INSTALLATION AND OPERATION OF ANTENNAS AND ASSOCIATED EQUIPMENT CABINETS FOR ATALT'S CONDUCTORLESS TELECOMMUNICATIONS NETWORK. INSTALLATION OF (3) PANEL ANTENNAS INCLUDING (6) COAX, (6) TMAS AND (4) DIRIVERS IN DRODOCED (6) DIPLEXERS IS PROPOSED.