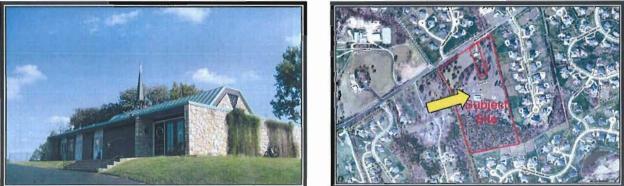

The location of the existing tower is located on the following site aerial. There are currently four (4) users within the tower, and a fifth user utilizing omni antennas on top. The request by AT&T would increase their number of internal antennas from three (3) to six (6). The tower is surrounded by trees and vegetation on the north, west and south sides, with access to the tower from the east.

#### **Views of Adjacent Structures**

17846 Wild Horse Creek Road

T.S.P. 25-2010 AT&T (17848 Wild Horse Creek Road/St. Thomas Church) Planning Commission September 20, 2010 Page 3 of 3

310 Steeple Lane (City of Wildwood)

St. Thomas Church 18936 Wild Horse Creek