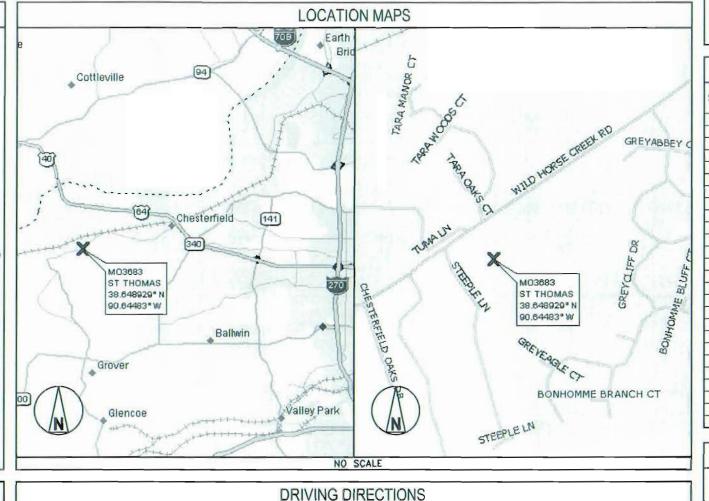

## **2ND CARRIER 80'-STEALTH POLE**

DIRECTIONS FROM NEAREST AT&T OFFICE:

FROM SR 100, KEEP RIGHT ONTO I-270 RAMP, TAKE EXIT 12, KEEP RIGHT ONTO I-64 W RAMP, KEEP LEFT ONTO I-64 W RAMP, KEEP RIGHT ONTO LONG ROAD RAMP, GO STRAIGHT ONTO LONG ROAD RAMP, KEEP RIGHT ONTO LONG ROAD RAMP, KEEP RIGHT ONTO WILD HORSE CREEK ROAD, SITE IS ON THE LEFT.