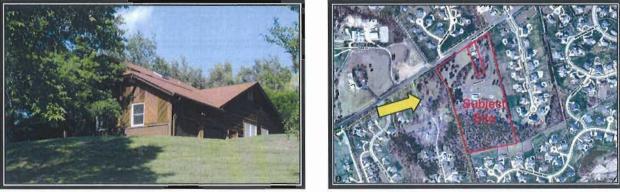

The location of the existing tower is located on the following site aerial. There are currently four (4) users within the tower, and a fifth user utilizing omni antennas on top. The request by AT&T would increase their number of internal antennas from three (3) to six (6). The tower is surrounded by trees and vegetation on the north, west and south sides, with access to the tower from the east.

#### **Views of Adjacent Structures**

17846 Wild Horse Creek Road

T.S.P. 25-2010 AT&T (17848 Wild Horse Creek Road/St. Thomas Church) Planning Commission September 20, 2010 Page 3 of 3

310 Steeple Lane (City of Wildwood)

St. Thomas Church 18936 Wild Horse Creek