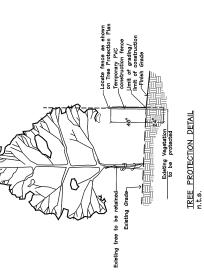

ned throughout construction sequence.

5) Tree Specialist is:

Douglas DeLong

6.90 ac. (300,750 s.f.) - or 93.4%

0.49 ac. (21,300 s.f.) - or 6.6%

Total Tree Canopy (Woodlands and Individual Trees) to be Removed - Overall Site Total Tree Canopy (Woodlands and Individual Trees) to Remain - Overall Site:

Tree Protection Notes:

6.22 ac. (270,950 s.f.) 0 ac. 6.22 ac. (270,950 s.f.) - or 100%

Existing Woodlands (Overall Site): Existing Woodlands to be Removed - This Section: Woodlands to Remain (Overall Site):

Tree Area Calculations:

0.11 ac. (4,500 s.f.) 0.06 ac. (2,500 s.f.) - or 55.5% 0.05 ac. (2,000 s.f.) - or 44.5%

Existing Tree Canopy - Individual Trees (This Section Plan) Existing Tree Canopy to be Removed (This Section Plan): Existing Tree Canopy to Remain (This Section Plan):



| Existing free to be removed | Limit of seed distrubance | Tree fending