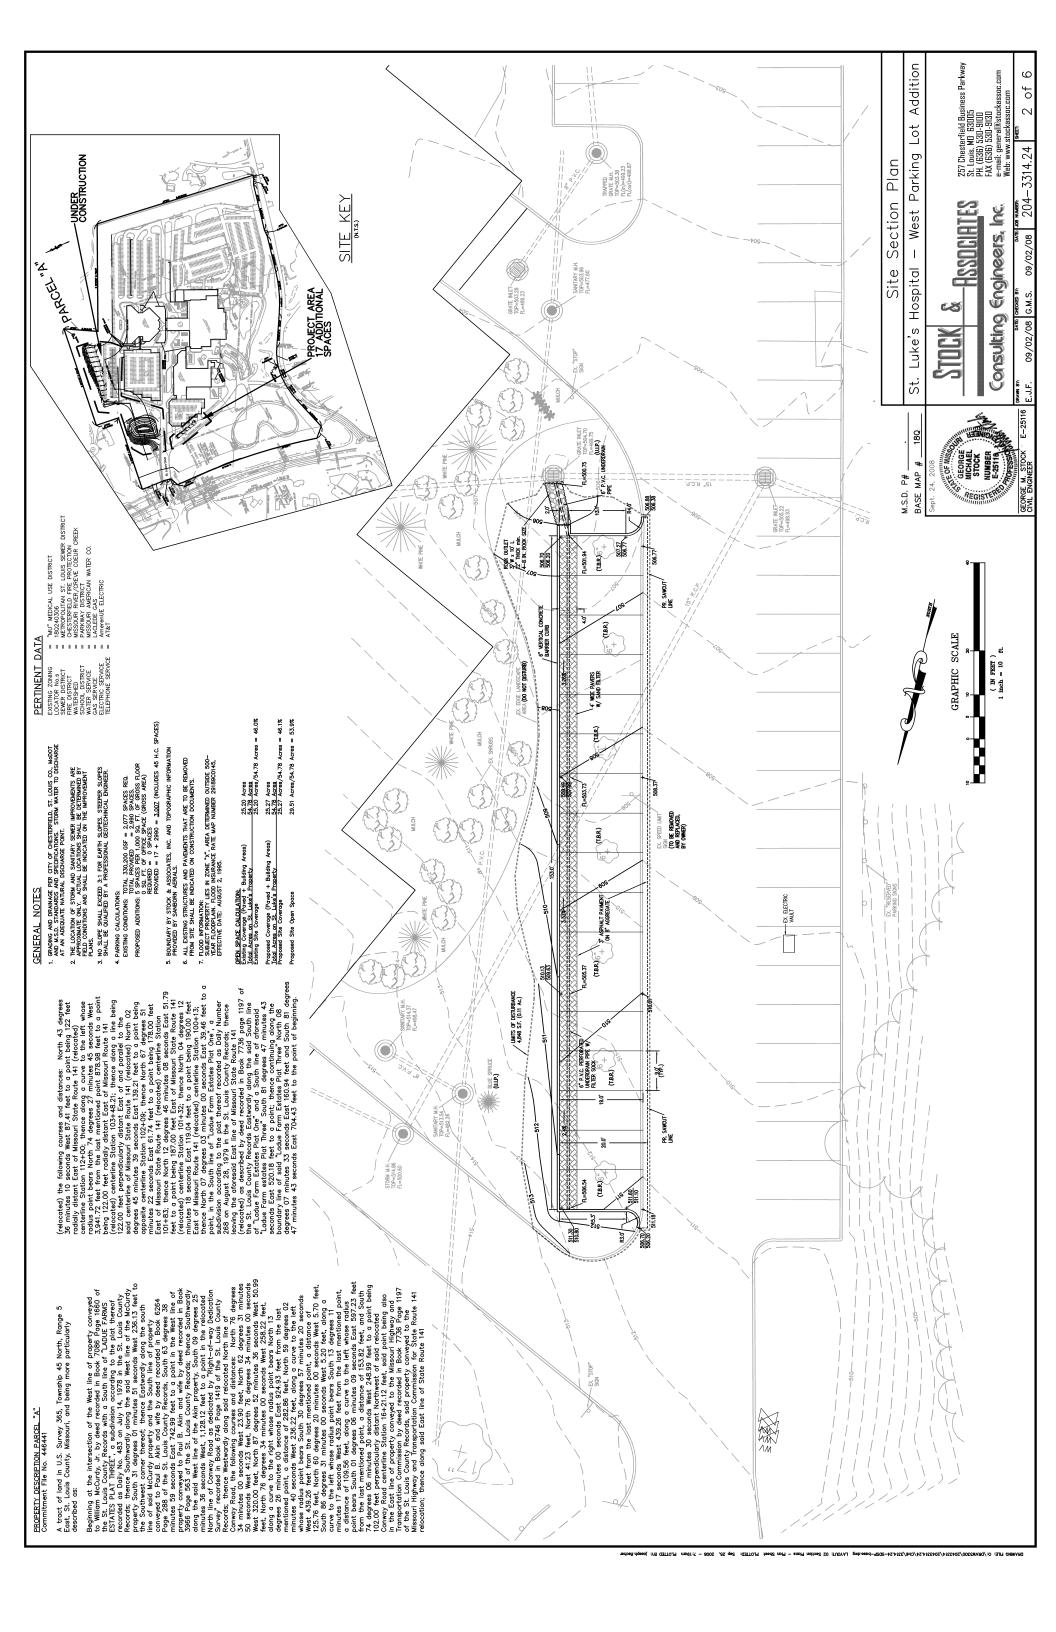

## **SUBMITTAL INFORMATION**

The request is for an additional 17 parking spaces to the west of the existing parking garage on St. Luke's Hospital Campus, Parcel A.

## Respectfully submitted,

Mara M. Perry, AICP Senior Planner

Cc: City Administrator

City Attorney

Director of Planning & Public Works

Planning and Development Services Director

Attachments:

Site Development Section Plan

# Site Development Section Plans

Ordinance No. 2224 do hereby agree that said property from the date of recording this plan shall be developed only as shown thereon, unless said plan is amended by the Planning Commision, ovided a vacoted by order of the City of Chestefrield Council.

## SITE INFORMATION

STOCK AND ASSOCIATES CONSULTING ENGINEERS, INC. L.S. No. 222-D

This is to certify that Stock and Associates Consulting Engineers, linc. has prepared this Site Development Section Plan from an actual survey. The information shown is a correct representation of all existing and proposed land divisions.