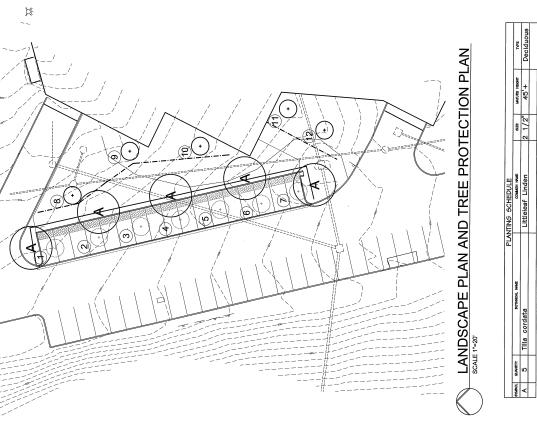

the compared of the compared  |                                                                                                                                                                                                                                                                                                                                                                                                                                                                                                                                                                                                                                                                                                              |

DRAWING FILE: 0: \DRAWING FILE





Condition Key 10 = Excellent 1 = Very poor



|       | - 1    |