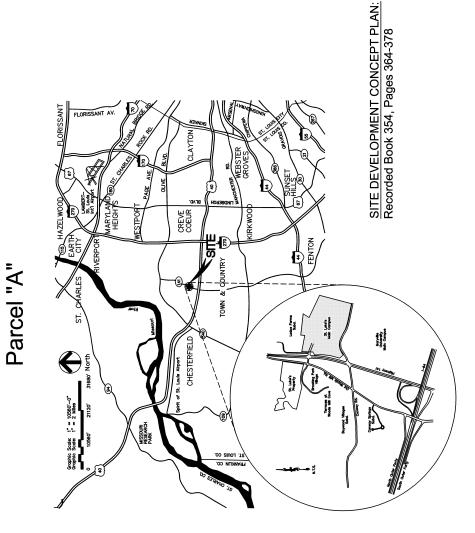

The Planning Commission agenda for **October 13**, **2008** will include the following item for your consideration:

St. Luke's Hospital Parcel A (West Parking Lot Addition) Site Development Section Plan: A Site Development Section Plan and Tree Stand Delineation Plan, Preservation Plan and Landscape Plan for a section of a 55 acre lot of land zoned "MU" Medical Use District located at the southeast corner of Highway 141 (Woods Mill) at the intersection with St. Luke's Drive.

## **LOCATION MAP**