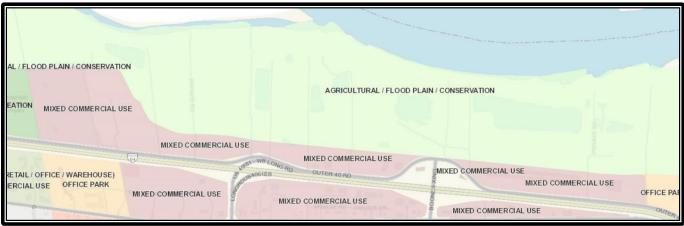

This request stems from numerous areas that are unprotected by the 500-year levee within the Chesterfield Valley. These areas are designated as "Agricultural / Flood Plain / Conservation" on the Future Land Use Map within the Comprehensive Plan. However, many of these areas are zoned either "M3" Planned Industrial District or "NU" Non-Urban District, as depicted in the zoning map image on the following page. The proposed revisions to the permitted and conditional uses of the "AG" Agricultural District would allow for more passive recreational uses as well as the current activities taking place in the area north of the Monarch Chesterfield Levee. In turn, the addition of these new uses would provide an incentive for property owners to zone away from the industrial type zoning that is currently in place in favor of the "AG" Agricultural District. This would better align the zoning designations in this area with the Comprehensive Plan's Agricultural/Floodplain/Conservation land use designation.

P.Z. 07-2018 City of Chesterfield (Unified Development Code—Article 3) October 8, 2018 Public Hearing and Vote Report

Figure 1: Zoning Map

Figure 2: Future Land Use Map