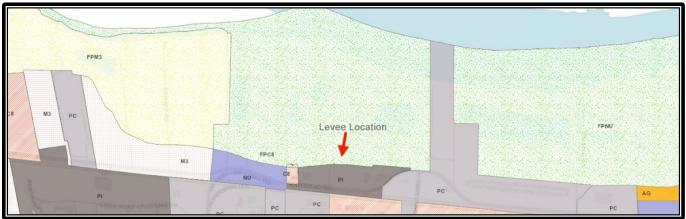

This request stems from numerous areas that are unprotected by the 500-year levee within the Chesterfield Valley. These areas are designated as "Agricultural / Flood Plain / Conservation" on the Future Land Use Map within the Comprehensive Plan. However, many of these areas are zoned either "M3" Planned Industrial District or "NU" Non-Urban District, as depicted in the zoning map image on the following page. The proposed revisions to the permitted and conditional uses of the "AG" Agricultural District would allow for more passive recreational uses as well as the current activities taking place in the area north of the Monarch Chesterfield Levee. In turn, the addition of these new uses would provide an incentive for property owners to zone away from the industrial type zoning that is currently in place in favor of the "AG" Agricultural District. This would better align the zoning designations in this area with the Comprehensive Plan's Agricultural/Floodplain/Conservation land use designation.

P.Z. 07-2018 City of Chesterfield (Unified Development Code—Article 3) October 8, 2018 Public Hearing and Vote Report

Figure 1: Zoning Map

Figure 2: Future Land Use Map