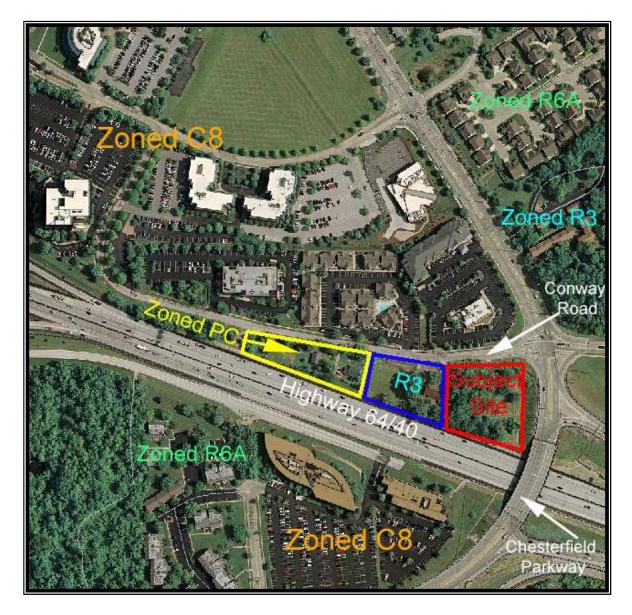

## LAND USE AND ZONING HISTORY OF SUBJECT SITE

The site was zoned "R3" Residence District by St. Louis County prior to the City's incorporation. On May 21, 2007, the City rezoned the property to "PC" Planned Commercial District via Ordinance Number 2361. On June 16, 2008, Ordinance Number 2361 was replaced by Ordinance 2463 which revised the legal description, and amended the required open space percentage, setbacks, and allowed uses. A request for a two year time extension was approved in November of 2010. Land Use and Zoning of Surrounding Properties:

| Direction | Land Use            | Zoning                   |
|-----------|---------------------|--------------------------|
| North     | Restaurant/Hotel    | "PC" Planned Commercial  |
| South     | Highway 40-61, I-64 | Highway 40-61, I-64      |
| East      | Retirement Home     | "NU" Non-Urban District  |
| West      | Residential         | "R-3" Residence District |