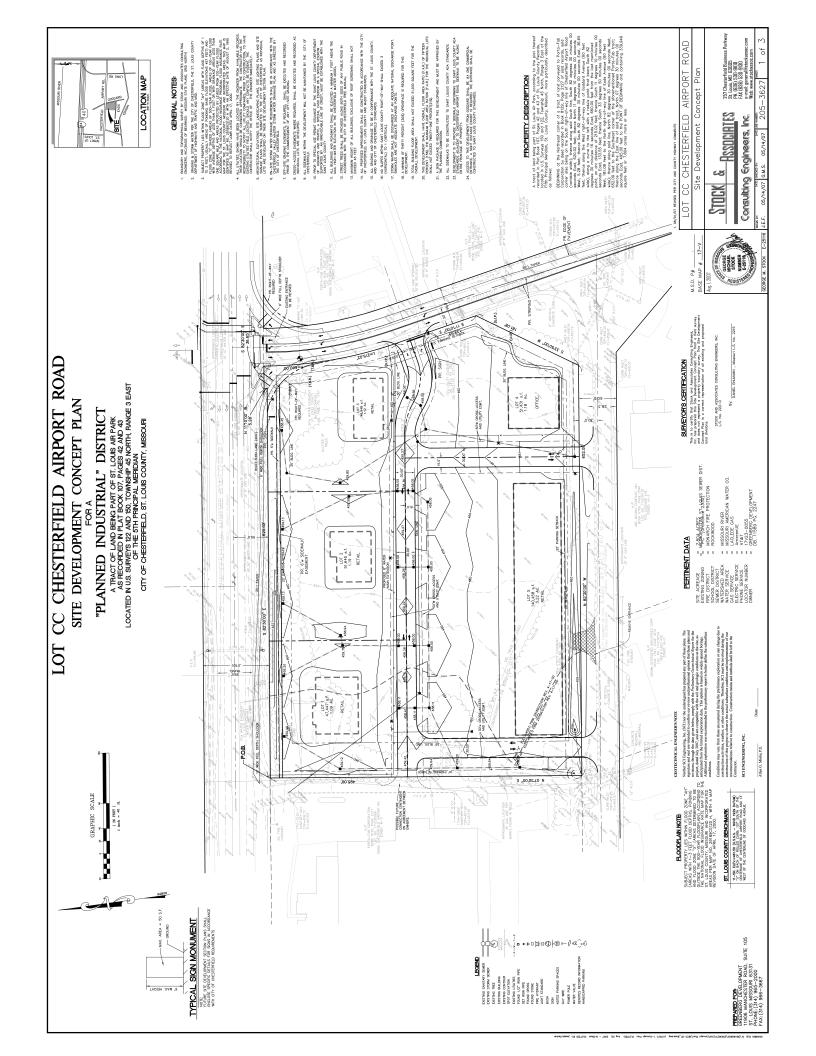

The Planning Commission agenda for **October 8, 2007** will include the following item for your consideration:

**Spirit Town Center:** a Site Development Concept Plan and Conceptual Landscape Plan for a 7.8 acre tract of land zoned "PC" Planned Commercial District located on the southwest corner of the intersection of Goddard and Chesterfield Airport Road.

Dear Planning Commission:

Stock & Associates, has submitted, on behalf of Greenberg-Blatt Management, L.P. and Edward Rudy Kohn Family, LLC a Site Development Concept Plan and Conceptual Landscape Plan for the above referenced project. The Department of Planning has reviewed this request and submits the following report.

## **SUBMITTAL INFORMATION**

1. The request is for 5 lots that will be individually developed as Site Development Section Plans.