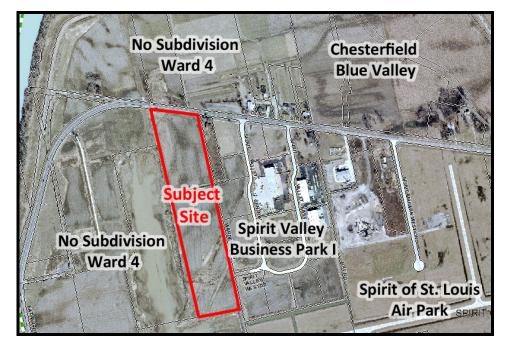

# **Planning Commission Staff Report**

| Project Type: | Construction Commencement Time Extension                                                                                                                                                                                                                                                                           |  |
|---------------|--------------------------------------------------------------------------------------------------------------------------------------------------------------------------------------------------------------------------------------------------------------------------------------------------------------------|--|
| Meeting Date: | September 30, 2015                                                                                                                                                                                                                                                                                                 |  |
| From:         | Purvi Patel<br>Project Planner                                                                                                                                                                                                                                                                                     |  |
| Location:     | 18730 Olive Street Road                                                                                                                                                                                                                                                                                            |  |
| Petition:     | P.Z. 42-2007 Spirit Valley Business Park II (18730 Olive Street Road)                                                                                                                                                                                                                                              |  |
| Description:  | <b>Spirit Valley Business Park II (P.Z. 42-2007 Time Extension Request)</b> : A request for a one (1) year extension of time to commence construction for a 27.4 acre tract of land zoned "PI" Planned Industrial District located south of Olive Street Road and west of Wardenburg Road (Locator ID: 17W420024). |  |

### LAND USE AND ZONING HISTORY OF SUBJECT SITE

On December 3<sup>rd</sup>, 2007, the City of Chesterfield approved Ordinance 2413 which changed the zoning of the subject site from a "NU" Non-Urban District to a "PI" Planned Industrial District. On August 23<sup>rd</sup>, 2010, the Planning Commission approved the Site Development Concept Plan to allow for seven (7) lots to be developed individually. The lots have not been platted and remain undeveloped today.

| Direction | Land Use                    | Zoning                  |  |
|-----------|-----------------------------|-------------------------|--|
| North     | Undeveloped                 | "NU" Non-Urban and "AG" |  |
|           |                             | Agriculture             |  |
| South     | Spirit of St. Louis Airpark | "NU" Non-Urban          |  |
| East      | Office/Warehouse            | "PI" Planned Industrial |  |
| West      | Undeveloped                 | "NU" Non-Urban          |  |

### Surrounding Land Use and Zoning