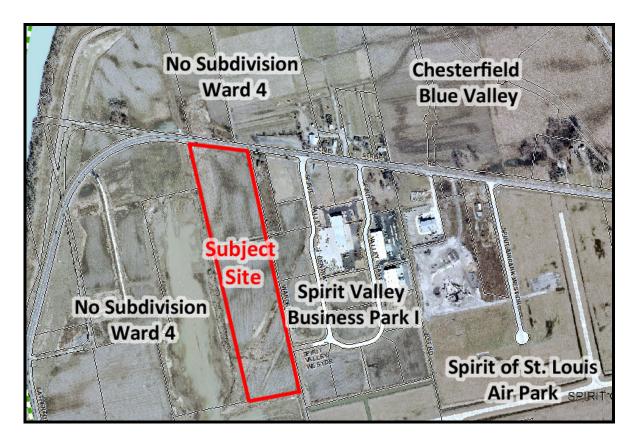

# LAND USE AND ZONING HISTORY OF SUBJECT SITE

On December 3, 2007, the City of Chesterfield approved Ordinance 2413 which changed the zoning of the subject site from a "NU" Non-Urban District to a "PI" Planned Industrial District. On August 23, 2010, the Planning Commission approved the Site Development Concept Plan to allow for seven (7) lots to be developed individually. The lots have not been platted and remain undeveloped today.

### Surrounding Land Use and Zoning

| Direction | Land Use                    | Zoning                      |
|-----------|-----------------------------|-----------------------------|
| North     | Undeveloped                 | "NU" Non-Urban and "AG"     |
|           |                             | Agriculture                 |
| South     | Spirit of St. Louis Airpark | "NU" Non-Urban              |
| East      | Office/Warehouse            | "PI" Planned Industrial and |
|           |                             | "M3" Planned Industrial     |
| West      | Undeveloped                 | "NU" Non-Urban              |