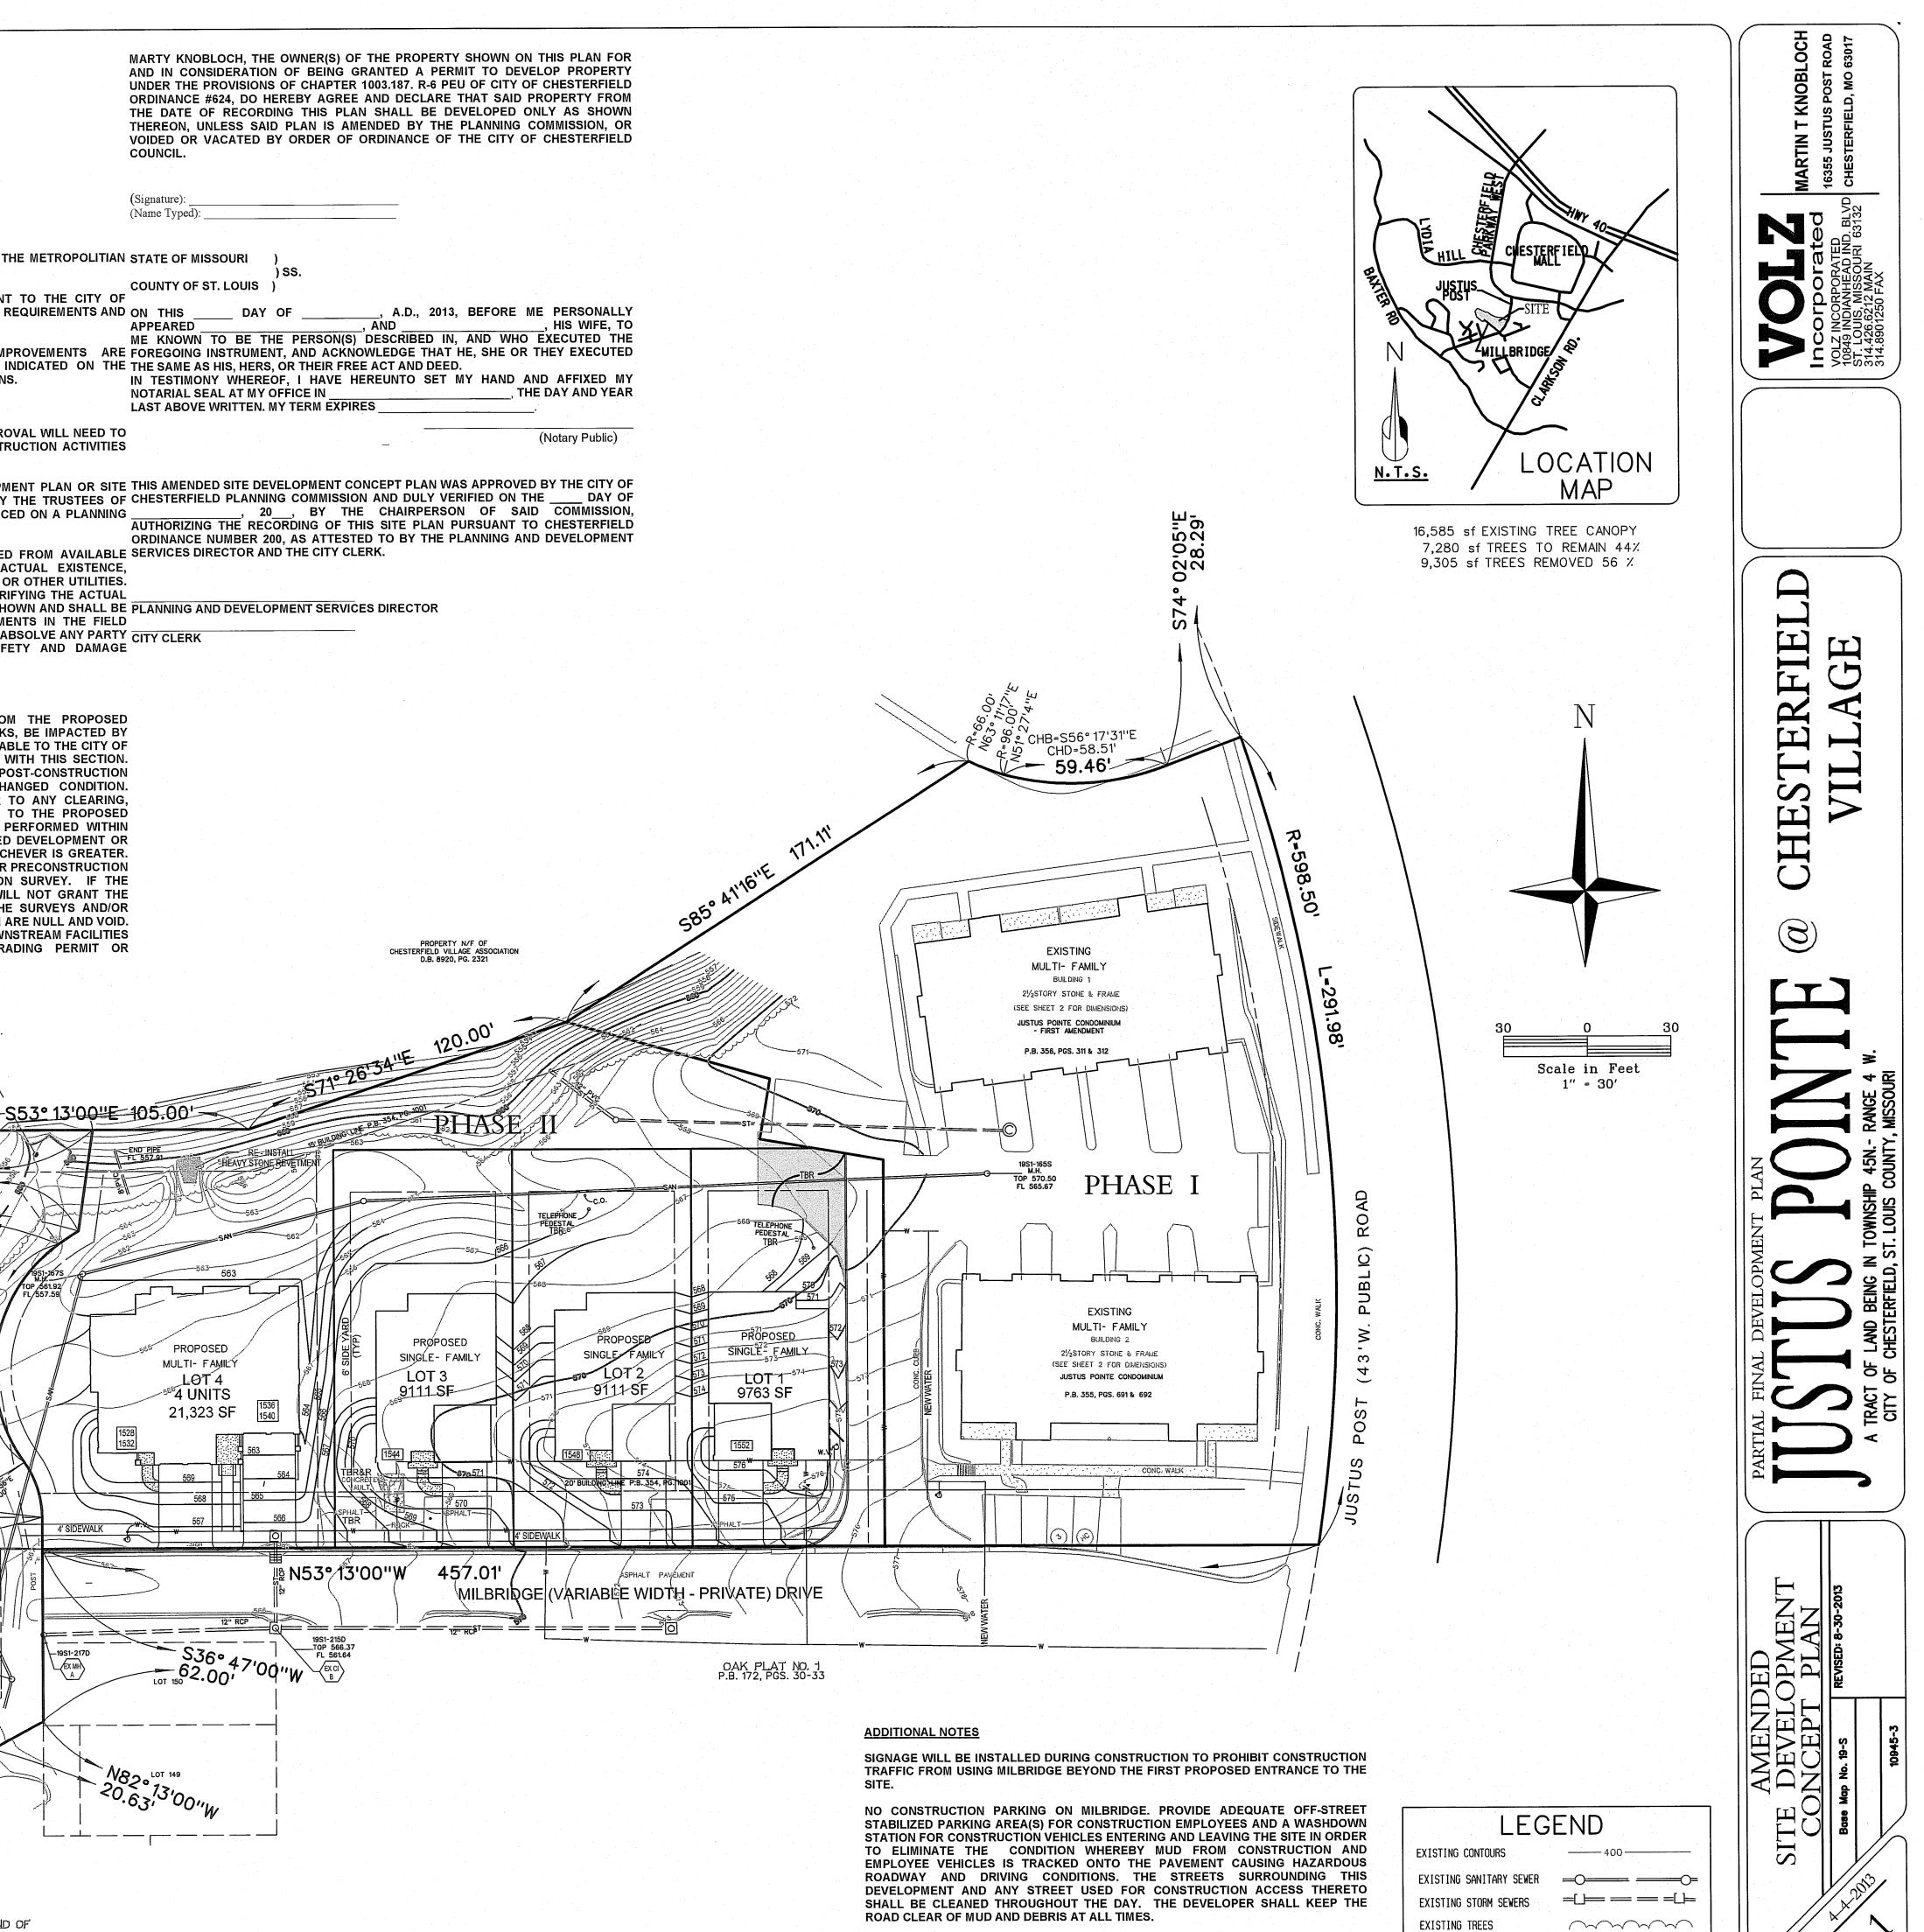

# PROPOSAL SUMMARY

The request is for a modification in an existing development for the construction of three (3) single-family residences and one four (4) unit attached dwelling for a total of seven (7) units. The subject site is zoned R-6 with a PEU Planned Environment Unit Procedure and is governed under the terms and conditions of City of Chesterfield Ordinance #2021. Associated with the Amended Site Development Concept Plan, the Amended Site Development Section Plan is also up for review under a separate agenda item.

On November 25, 2005, the City approved a Site Development Concept and Section Plan for the Justus Pointe subdivision consisting of 2.26 acres. This development plan approved 32 multi-family units, of which only 16 were constructed (see figure 1). The proposed development would complete the remaining section of this plan.

#### **STAFF ANALYSIS**

A Site Development Concept Plan shows a conceptual layout, street trees and street lighting of a development planned to be constructed in phases. An Amended Site Development Concept Plan is required for this project is required due to the planned change to construct three (3) single-family residences and one multi-family four (4) unit structure in lieu of sixteen (16) condominiums. This change does not substantially comply with the approved Site Development Concept Plan, necessitating the amendment.

The original Site Development Concept Plan indicated all multi-family condominiums for thirty-two (32) total units with only sixteen (16) being constructed. This change indicates an amendment to allow nine (9) less units within this development. No street trees or additional street lighting is planned associated with this amended development. According to the original Site Development Concept Plan, all street trees were planned adjacent to Justus Post Road. Additional landscaping associated with this planned development is