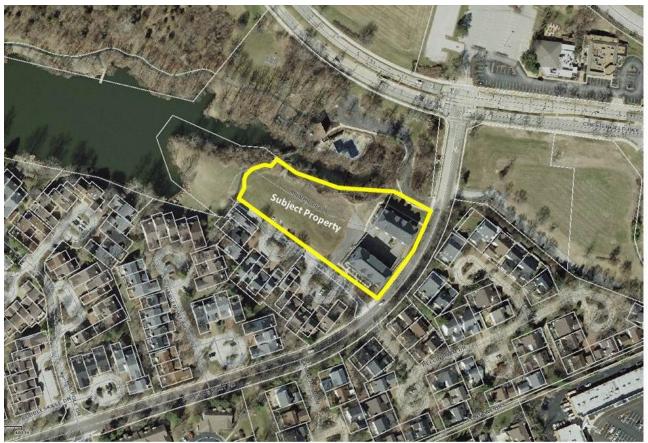

On November 25, 2005, the City approved a Site Development Concept and Section Plan for the Justus Pointe subdivision consisting of 2.26 acres. This development plan approved 32 multi-family units, of which only 16 were constructed (see figure 1). The proposed development would complete the remaining section of this plan.

**Figure 1: Aerial Photo** 