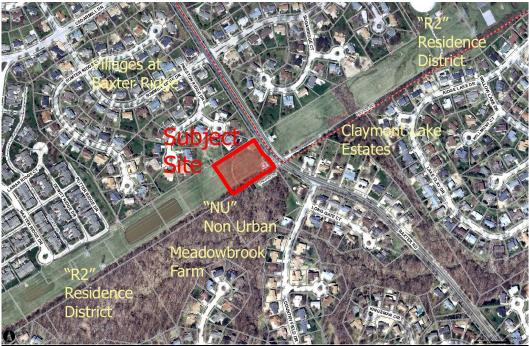

### T.S.P. 11-2009 T-Mobile (Village at Baxter Ridge - Ameren Tower): A

request to obtain approval for a Telecommunication Facility Siting Permit for the purpose of replacing existing antennas with new antennas on a 369.00 sq. ft. tract of land zoned "R2" Residence District (15,000 sq. ft.) located atop of an Ameren transmission line pole west of Baxter Road (20S530507).

Said hearing will be as follows:

**T.S.P. 11-2009 T-Mobile (Village at Baxter Ridge - Ameren Tower):** A request to obtain approval for a Telecommunication Facility Siting Permit for the purpose of replacing existing antennas with new antennas on a 369.00 sq. ft. tract of land zoned "R2" Residence District (15,000 sq. ft.) located atop of an Ameren transmission line pole west of Baxter Road (20S530507).

### Description of Property

A tract of land being part of common ground of "The Village at Baxter Ridge Plat Two – Spring Village" as recorded in plat book 231 page 84 of the St. Louis County records in section 15 and 22 township 45 north, range 4 east, St. Louis County Missouri.