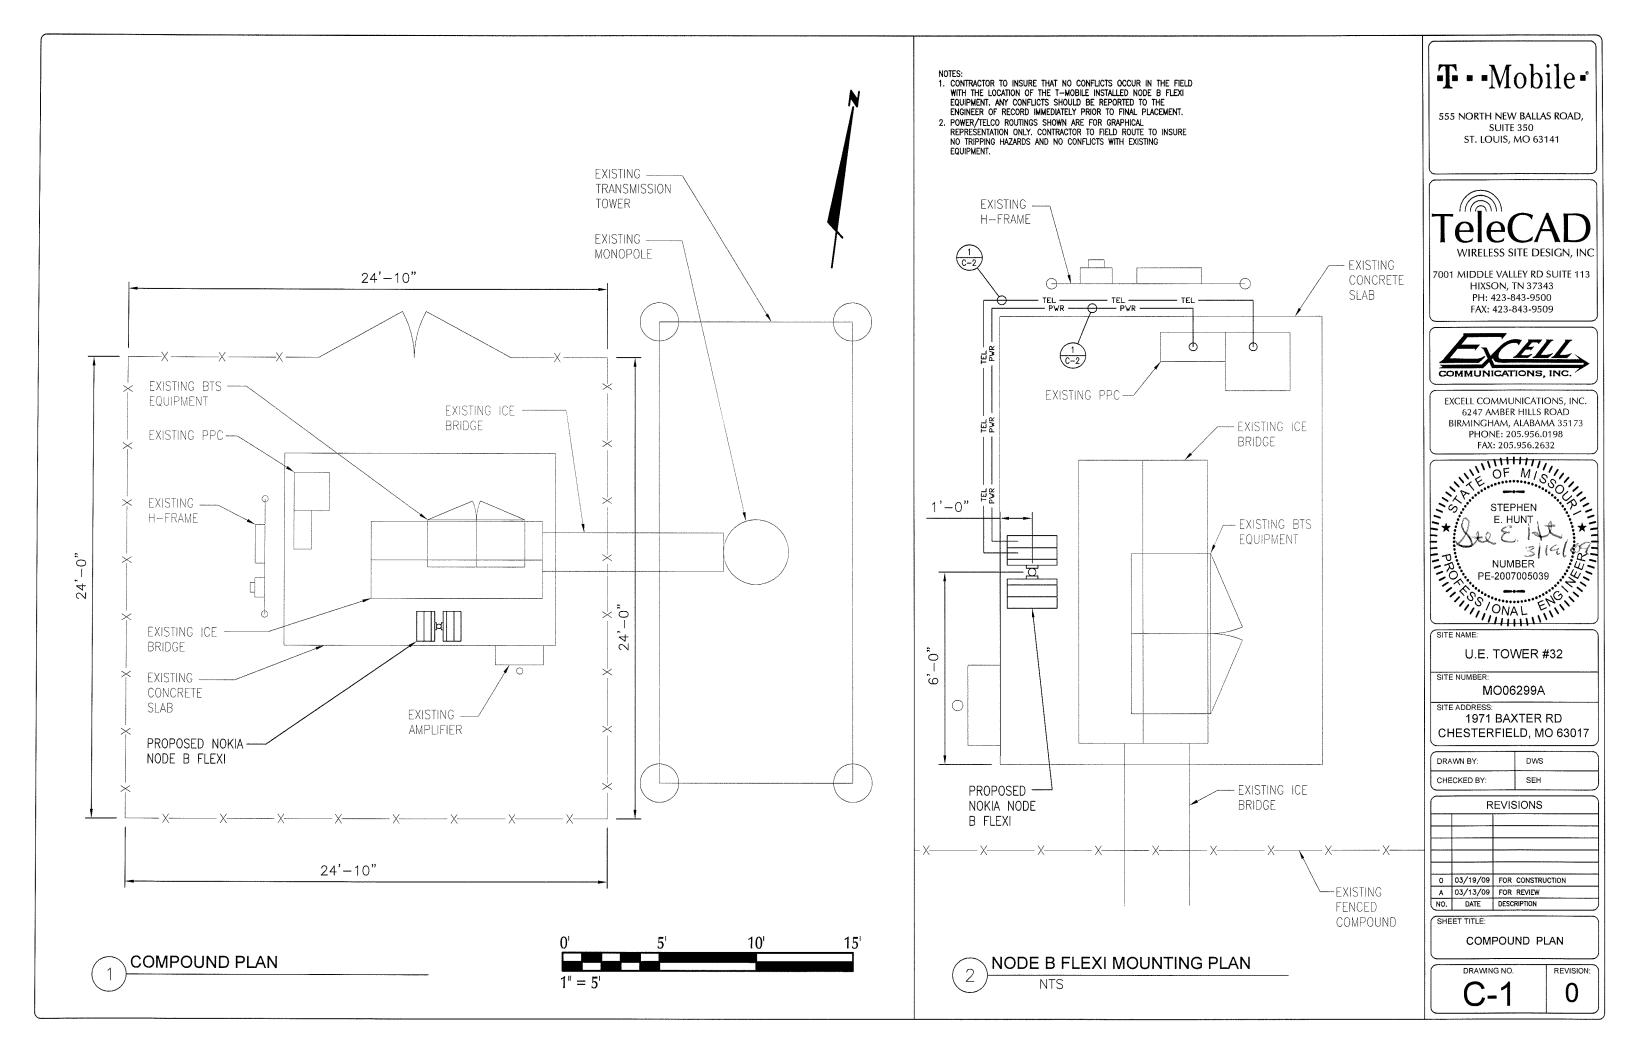

### **Summary**

The above-referenced project is a request for a Telecommunications Siting Permit (T.S.P.). If the request is approved, the Permit will allow the removal and replacement of three antennas located atop an Ameren UE transmission line pole.

There are currently two (2) wireless telecommunications companies operating from this structure. Both were approved administratively under the conditions of City of Chesterfield Ordinance 1214. City of Chesterfield Ordinance 2391, which now governs telecommunications and facilities siting, requires a public hearing before the City of Chesterfield Planning Commission. Please note, the Commission does not provide a recommendation to the City Council, but rather a list of issues generated during the hearing. City Council is the decision-making body for all requests for Telecommunications Siting Permits. A public hearing further addressing the request will be held at the September 30, 2009 City of Chesterfield Planning Commission meeting. Attached please find a copy of the Public Hearing Notice and an application packet detailing the Petitioner's request.