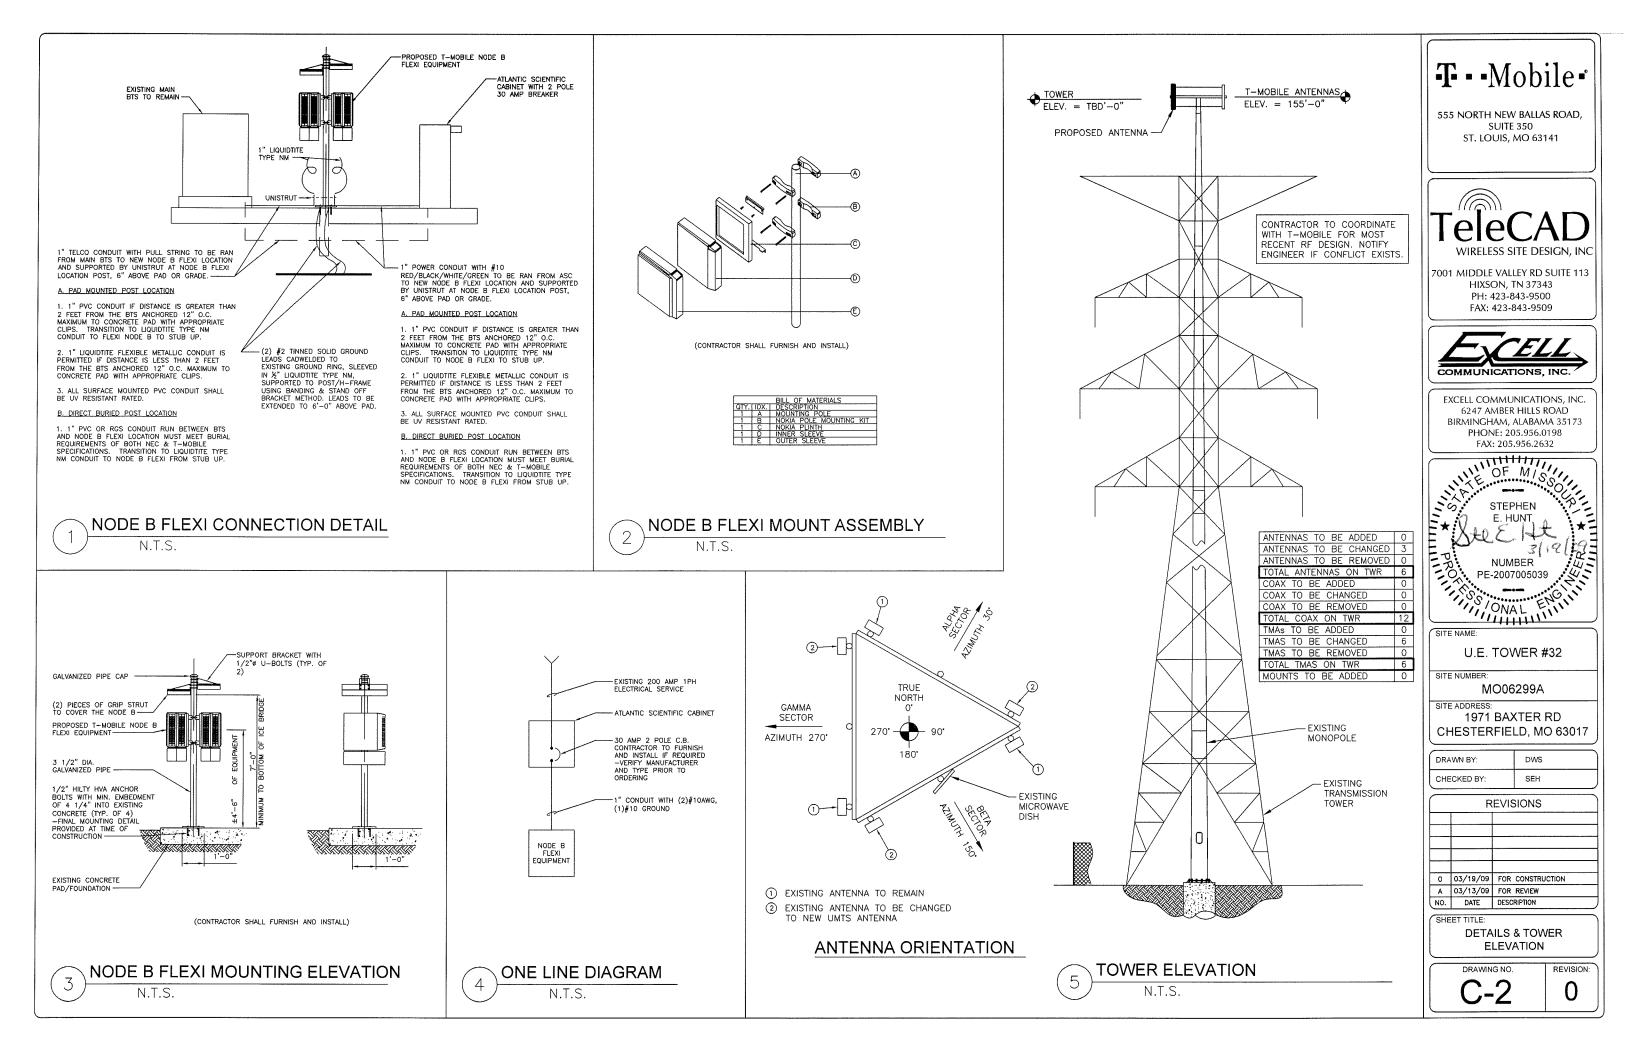

| THE FOLLOWING PARTIES HEREBY APPROVE AND ACCEPT THESE DOCUMENTS<br>AND AUTHORIZE THE CONTRACTOR TO PROCEED WITH THE CONSTRUCTION<br>DESCRIBED HERIN. ALL DOCUMENTS ARE SUBJECT TO REVIEW BY THE<br>LOCAL BUILDING DEPARTMENT AND MAY IMPOSE CHANGES OR MODIFICATIONS |                 |             |        |











### NOTES

NOTES 1. This is an As Built Survey, made on the ground under the supervision of a Missouri Licensed Professional Engineer. Date of field survey is May 20, 2009. 2. The following surveying instruments were used at time of field visit: Nikon NPL-352, Total Station, Reflectorless and Hiper + Legacy E RTK, GD 1HZ.

 Bearings are based on Missouri East State Plane Coordinates NAD 83 by GPS observation.
 No underground utilities, underground encroachments or building foundations were measured or located as a part of this survey, unless otherwise shown. Trees and shrubs not located, unless otherwise shown.

5. Benchmark used is a concrete monument and brass disc. NAVD 88 Datum with an established

elevation of 487 feet, (148.3 meters), PID A48681. Onsite benchmark is as shown he