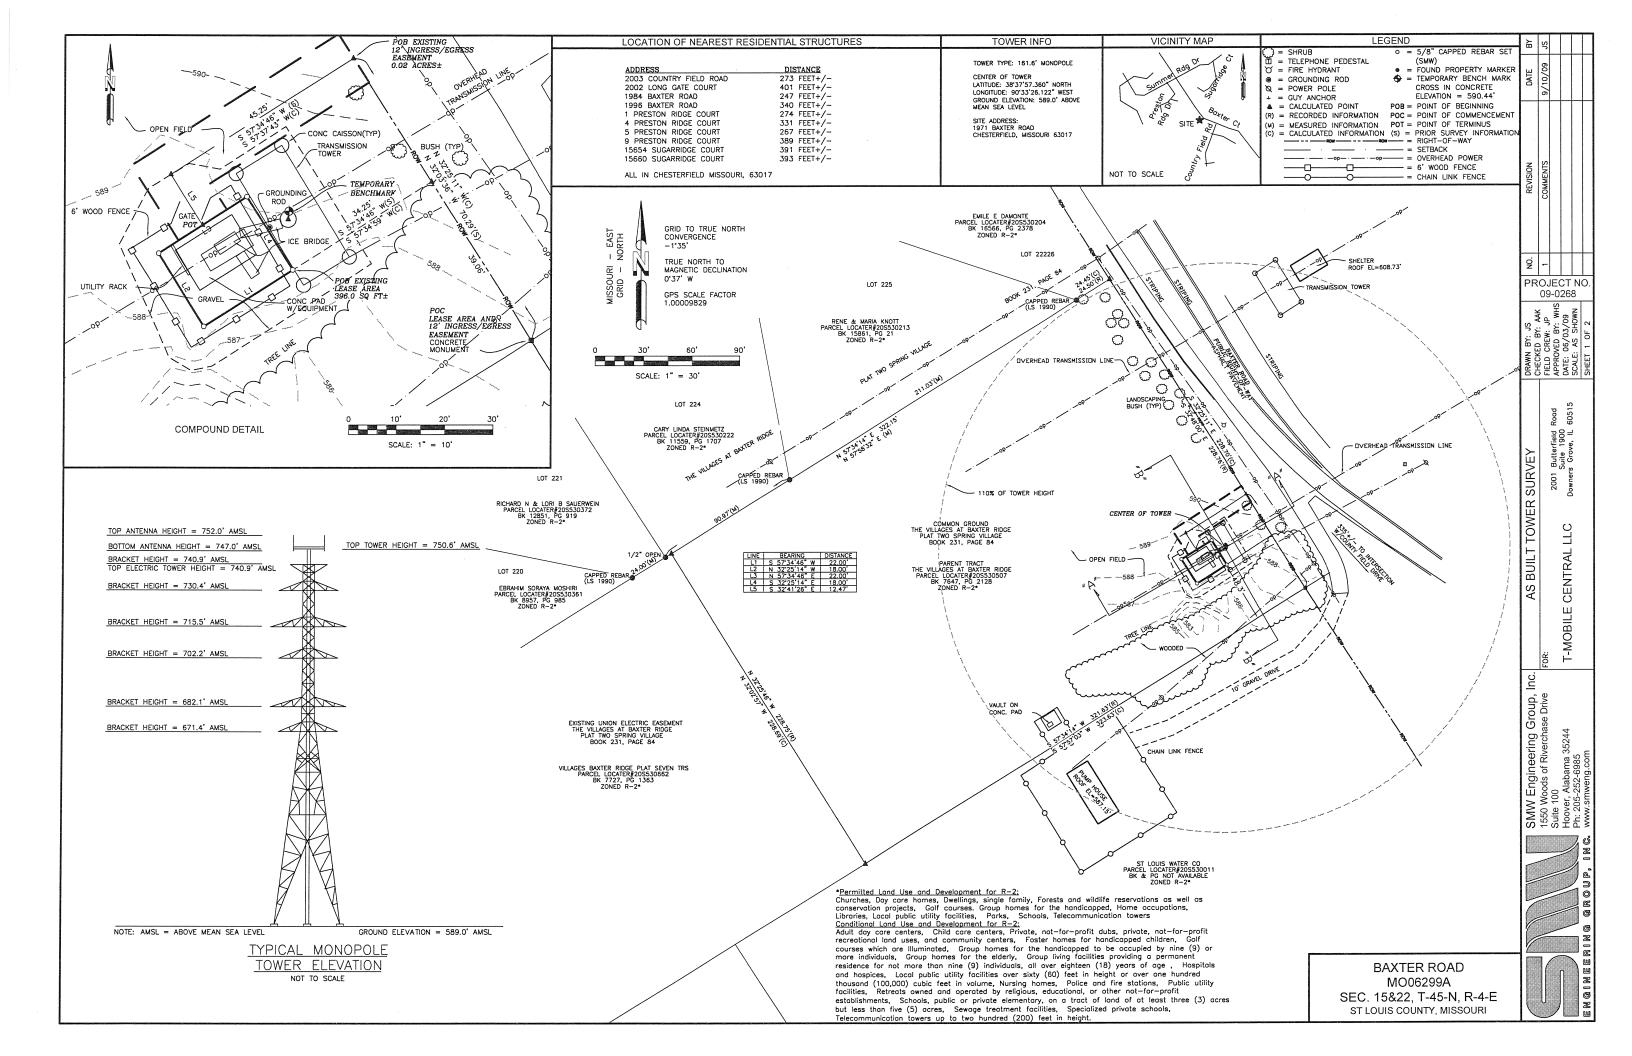

### Description of Property

A tract of land being part of common ground of "The Village at Baxter Ridge Plat Two – Spring Village" as recorded in plat book 231 page 84 of the St. Louis County records in section 15 and 22 township 45 north, range 4 east, St. Louis County Missouri.