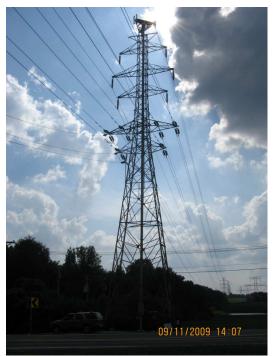

### T.S.P. 11-2009 T-Mobile (Village at Baxter Ridge - Ameren Tower): A

request to obtain approval for a Telecommunication Facility Siting Permit for the purpose of replacing existing antennas with new antennas on a 369.00 sq. ft. tract of land zoned "R2" Residence District (15,000 sq. ft.) located atop of an Ameren transmission line pole west of Baxter Road (20S530507).

Said hearing will be as follows:

**T.S.P. 11-2009 T-Mobile (Village at Baxter Ridge - Ameren Tower):** A request to obtain approval for a Telecommunication Facility Siting Permit for the purpose of replacing existing antennas with new antennas on a 369.00 sq. ft. tract of land zoned "R2" Residence District (15,000 sq. ft.) located atop of an Ameren transmission line pole west of Baxter Road (20S530507).