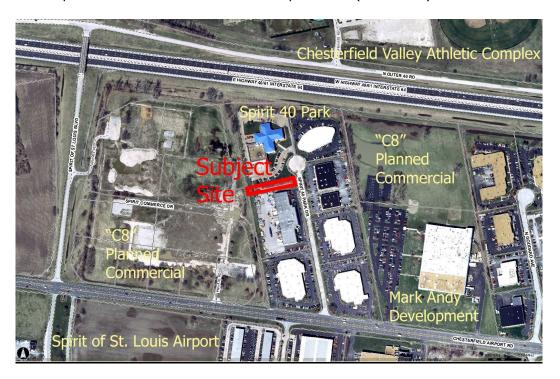

# Department of Planning & Public Works City of Chesterfield Public Hearing Summary Report

**T.S.P. 09-2009 T-Mobile (Spirit 40 Park):** A request to obtain approval for a Telecommunication Facility Siting Permit for the purpose of replacing existing antennas with new antennas on a 0.46 acre tract of land zoned "M3" Planned Commercial District located at 731 Spirit 40 Park Drive, north of the intersection of Spirit 40 Park Drive and Chesterfield Airport Road (17V420146).

Said hearing will be as follows:

**T.S.P. 09-2009 T-Mobile (Spirit 40 Park):** A request to obtain approval for a Telecommunication Facility Siting Permit for the purpose of replacing existing antennas with new antennas on a 0.46 acre tract of land zoned "M3" Planned Commercial District located at 731 Spirit 40 Park Drive, north of the intersection of Spirit 40 Park Drive and Chesterfield Airport Road (17V420146).

#### <u>Description of Property</u>

Adjusted Lot 3A of a Boundary Adjustment Plat, as recorded in Plat Book 337, on Page 32 in the Recorder of Deeds Office at St. Louis County Missouri.