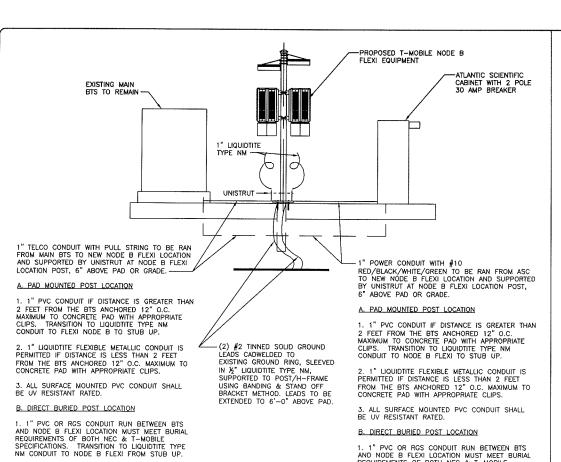

SHEET TITLE:

COMPOUND PLAN

DRAWING NO.

0

REVISION:

1. 1" PVC OR RGS CONDUIT RUN BETWEEN BTS AND NODE B FLEXI LOCATION MUST MEET BURIAL REQUIREMENTS OF BOTH NEC & T-MOBILE SPECIFICATIONS. TRANSITION TO LOUIDITIE TYPE NM CONDUIT TO NODE B FLEXI FROM STUB UP.