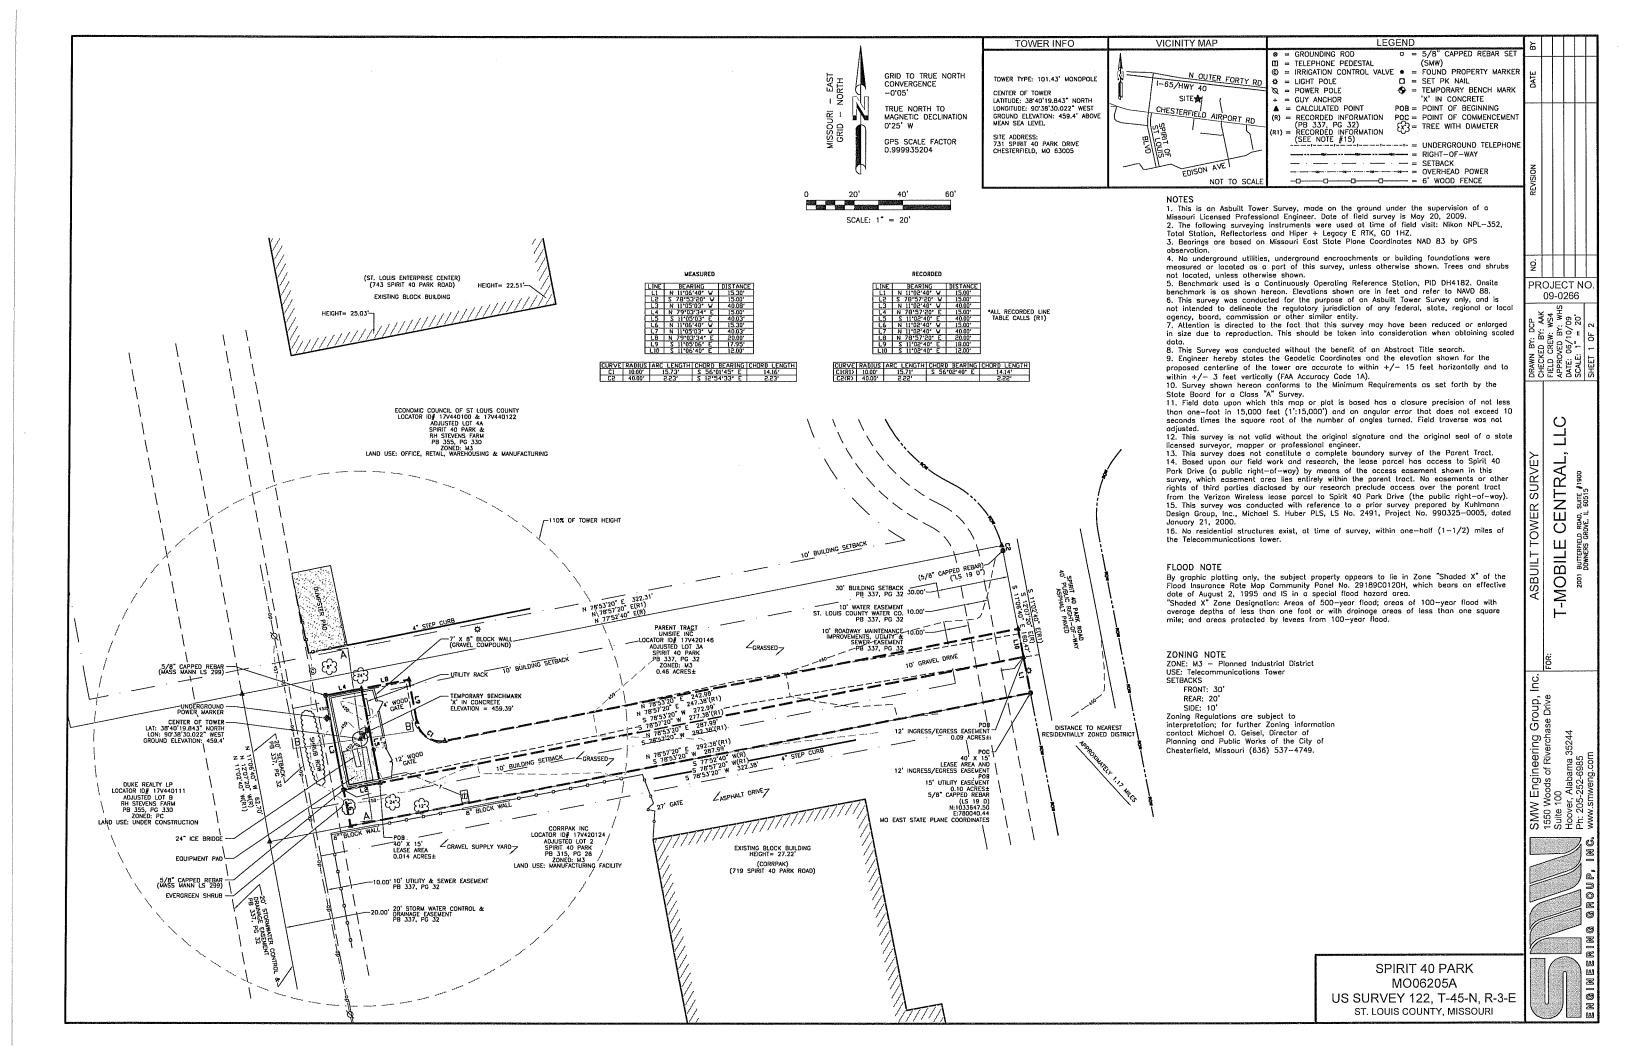

#### <u>Description of Property</u>

Adjusted Lot 3A of a Boundary Adjustment Plat, as recorded in Plat Book 337, on Page 32 in the Recorder of Deeds Office at St. Louis County Missouri.

A porcel of land being a part of Adjusted Lat 3A of a Boundary Adjustment Plat, as recorded in Plat Book 337, on page 32 in the Recorder of Deeds Office of St. Louis County, Missouri, and being more particularly described as follows:
Commencing at an iron pipe that marks the Southeosterly corner of said Adjusted Lat 3A; thence along the Westerly line of Spirit 40 Park (40' wide) Drive North 11 degrees 02 minutes 40 seconds West, a distance of 15.00 feet to a point; thence leaving said Westerly line, South 78 degrees 57 minutes 20 seconds West, a distance of 15.00 feet to a point; thence North 11 degrees 02 minutes 40 seconds West, a distance of 15.00 feet to a point; thence North TOP LIGHTNING ROD HEIGHT = 568.2' AMSL TOP TOWER HEIGHT = 560.8' AMSL 11 degrees 02 minutes 40 seconds West, a distance of 40.00 feet to a point; thence North 78 degrees 57 minutes 20 seconds East, a distance of 15.00 feet to a point; thence South 11 degrees 02 minutes 40 seconds East, a distance of 40.00 feet to the point of ANTENNA BRACKET = 560.3' AMSL beginning. Said Cell Site Lease Area containing 0.014 acres (600 sq.ft.), more or less, and being situated in St. Louis County, Missouri. 15' UTILITY EASEMENT (AS PROVIDED)(PER PRIOR SURVEY, SEE NOTE #15) A strip of land fifteen (15') feet in width off the Southerly side of Adjusted Lot 3A of a Boundary Adjustment Plat, as recorded in Plat Book 337, an page 32 in the Recorder of Deeds Office of St. Louis County, Missouri, and being more particularly described as follows: Beginning at an iron pipe which marks the Southeasterly corner of said Adjusted Lot 3A; thence along the Westerly line of Spirit 40 Park (40' wide) Drive North 11 degrees 02 minutes 40 seconds West, a distance of 15.00 feet to a point; thence leaving said Westerly line, South 78 degrees 57 minutes 20 seconds West, a distance of 292.38 feet to a point; thence South 11 degrees 02 minutes 40 seconds Eost, a distance of 15.00 feet to a point in the Southerly line of soid Adjusted Lot 3A; thence along soid Southerly line North 78 degrees 57 minutes 20 seconds East, a distance of 292.38 feet to the point of beginning. Soid 15' Wide Utility Eosement being situated in St. Louis County, Missouri. 12' INGRESS/EGRESS EASEMENT (AS PROVIDED)(PER PRIOR SURVEY, SEE NOTE #15) PROJECT NO A strip of land twelve (12') feet in width off the Southerly side of Adjusted Lot 3A of a Boundary Adjustment Plat, as recorded in Plat Book 337, on page 32 in the Recorder of Deeds Office of St. Louis County, Missouri, and being more particularly described as follows: Commencing at an iron pipe which marks the Southeasterly corner of said Adjusted Lot 3A; thence along the Westerly line of Spirit 40 09-0266 Commencing at an iron pipe which marks the Southeasterly corner of sold Adjusted Lat 3A; thence along the Westerly line of Spirit 40 Park (40° wide) Drive North 11 degrees 02 minutes 40 seconds West, a distance of 15.00 feet to the point of beginning of the Temporary Ingress—Egress Easement herein described; thence leaving soid Westerly line, South 78 degrees 57 minutes 20 seconds West, a distance of 277.38 feet to a point; thence North 11 degrees 02 minutes 40 seconds West, a distance of 40.00 feet to a point; thence North 78 degrees 57 minutes 20 seconds East, a distance of 20.00 feet to a point; thence South 11 degrees 02 minutes 40 seconds East, a distance of 18.00 feet, the chord of which bears South 56 degrees 02 minutes 40 seconds East, an arc distance of 15.71 feet to the point of tangency of soid curve; thence North 78 degrees 57 minutes 20 seconds East, a distance of 247.38 feet to a point; the Westerly line of Spirit 40 Park (40° wide) Drive; thence along soid westerly line, South 11 degrees 02 minutes 40 seconds East, a distance of 12.00 feet to the point of beginning. Said Temporary Ingress—Egress Easement being situated in St. Louis County, Missouri. AAK WS4 :: WH! 709 ED BY: A CREW: W VED BY: 06/10/0 SECTION A-A SECTION B-B NOTE: AMSL = ABOVE MEAN SEA LEVEL GROUND ELEVATION = 459.4 TOP LIGHTNING ROD HEIGHT = 568.2' AMSL TYPICAL MONOPOLE TOP LIGHTNING ROD HEIGHT = 568.2' AMSL CENTRAL, SCALE: 1" = 10' TOWER ELEVATION SCALE: 1" = 10" TOP TOWER HEIGHT = 560.8' AMSL ANTENNA BRACKET = 560.3' AMSL TOP TOWER HEIGHT = 560.8' AMSL ANTENNA BRACKET = 560.3' AMSL T-MOBILE (
2001 BUTTERFIELD
DOWNERS FOR To T-Mobile: This is to certify that this map or plot and the survey on which it is based were made in accordance with "Minimum Standard Detail Requirements for ALTA/ACSM Land Title Surveys," jointly established and adopted by ALTA, ACSM and NSPS in 2005, and includes Items 1-5, 10, 11(a) & 12 of Table A thereof. Pursuant to the Accuracy Standards as adopted by ALTA, NSPS, and ACSM and in effect on the date of this certification, undersigned further certifies that; \* the survey measurements were made in accordance with the "Minimum Angle, Distance, and Closure Requirements for Survey Measurements Which Control Land SMW Engineering Group, Ir 1550 Woods of Riverchase Drive Suite 100 Hoover, Alabama 35244 Pr. 205-252-6985 Boundaries for ALTA/ACSM Land Title Surveys. 8-12-09 Missouri Professional Engineer 017459 E OF MISS JERRY R. SALMON NUMBER PE-017459 YONAL ET -24" ICE BRIDGE 8" BLOCK WALL \_\_ ( -8" BLOCK WALL 8" BLOCK WALL-SPIRIT 40 PARK MO06205A -EXISTING GROUND US SURVEY 122, T-45-N, R-3-E ST. LOUIS COUNTY, MISSOURI