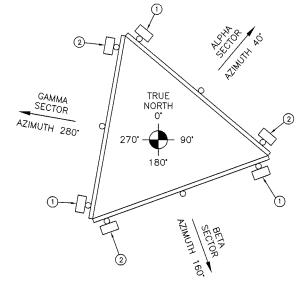

# **T** - • Mobile •

555 NORTH NEW BALLAS ROAD, SUITE 350 ST. LOUIS, MO 63141

T-MOBILE ANTENNAS

ANTENNAS TO BE ADDED

COAX TO BE ADDED

COAX TO BE CHANGED

COAX TO BE REMOVED

TOTAL COAX ON TWR

TMAS TO BE CHANGED TMAS TO BE REMOVED

TOTAL TMAS ON TWR MOUNTS TO BE ADDED

TMAs TO BE ADDED

ANTENNAS TO BE CHANGED 3

ANTENNAS TO BE REMOVED 0

TOTAL ANTENNAS ON TWR 6

0

0