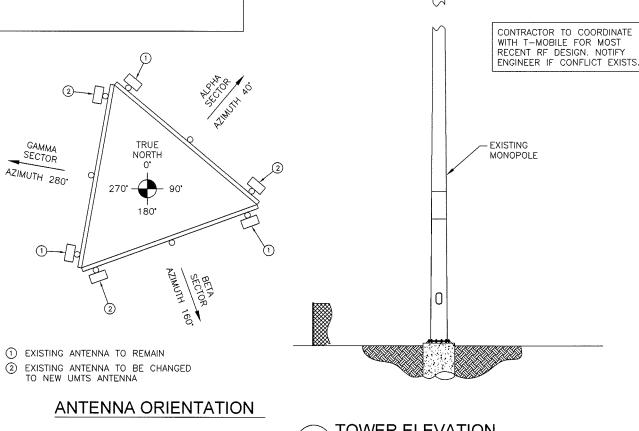

NODE B FLEXI MOUNT ASSEMBLY

(CONTRACTOR SHALL FURNISH AND INSTALL)

NODE B FLEXI CONNECTION DETAIL

N.T.S

NODE B FLEXI MOUNTING ELEVATION

ONE LINE DIAGRAM

TO NEW UMTS ANTENNA

**TOWER ELEVATION** 

# **T** - • Mobile •

555 NORTH NEW BALLAS ROAD, SUITE 350 ST. LOUIS, MO 63141

T-MOBILE ANTENNAS

ANTENNAS TO BE ADDED

COAX TO BE ADDED

COAX TO BE CHANGED

COAX TO BE REMOVED

TOTAL COAX ON TWR

TMAS TO BE CHANGED TMAS TO BE REMOVED

TOTAL TMAS ON TWR MOUNTS TO BE ADDED

TMAs TO BE ADDED

ANTENNAS TO BE CHANGED 3

ANTENNAS TO BE REMOVED 0

TOTAL ANTENNAS ON TWR 6

0

0