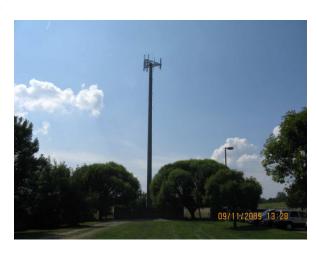

#### **Summary**

The above-referenced project is a request for a Telecommunications Siting Permit (T.S.P.). If the request is approved, the Permit will allow the removal and replacement of three antennas located atop a mono-pole structure.

Said hearing will be as follows:

**T.S.P. 09-2009 T-Mobile (Spirit 40 Park):** A request to obtain approval for a Telecommunication Facility Siting Permit for the purpose of replacing existing antennas with new antennas on a 0.46 acre tract of land zoned "M3" Planned Commercial District located at 731 Spirit 40 Park Drive, north of the intersection of Spirit 40 Park Drive and Chesterfield Airport Road (17V420146).