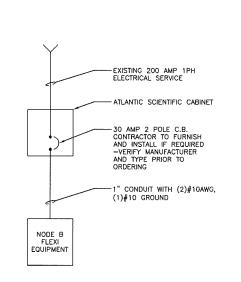

NODE B FLEXI MOUNT ASSEMBLY

(CONTRACTOR SHALL FURNISH AND INSTALL)

NODE B FLEXI CONNECTION DETAIL

N.T.S

NODE B FLEXI MOUNTING ELEVATION

ONE LINE DIAGRAM

TO NEW UMTS ANTENNA

**TOWER ELEVATION** 