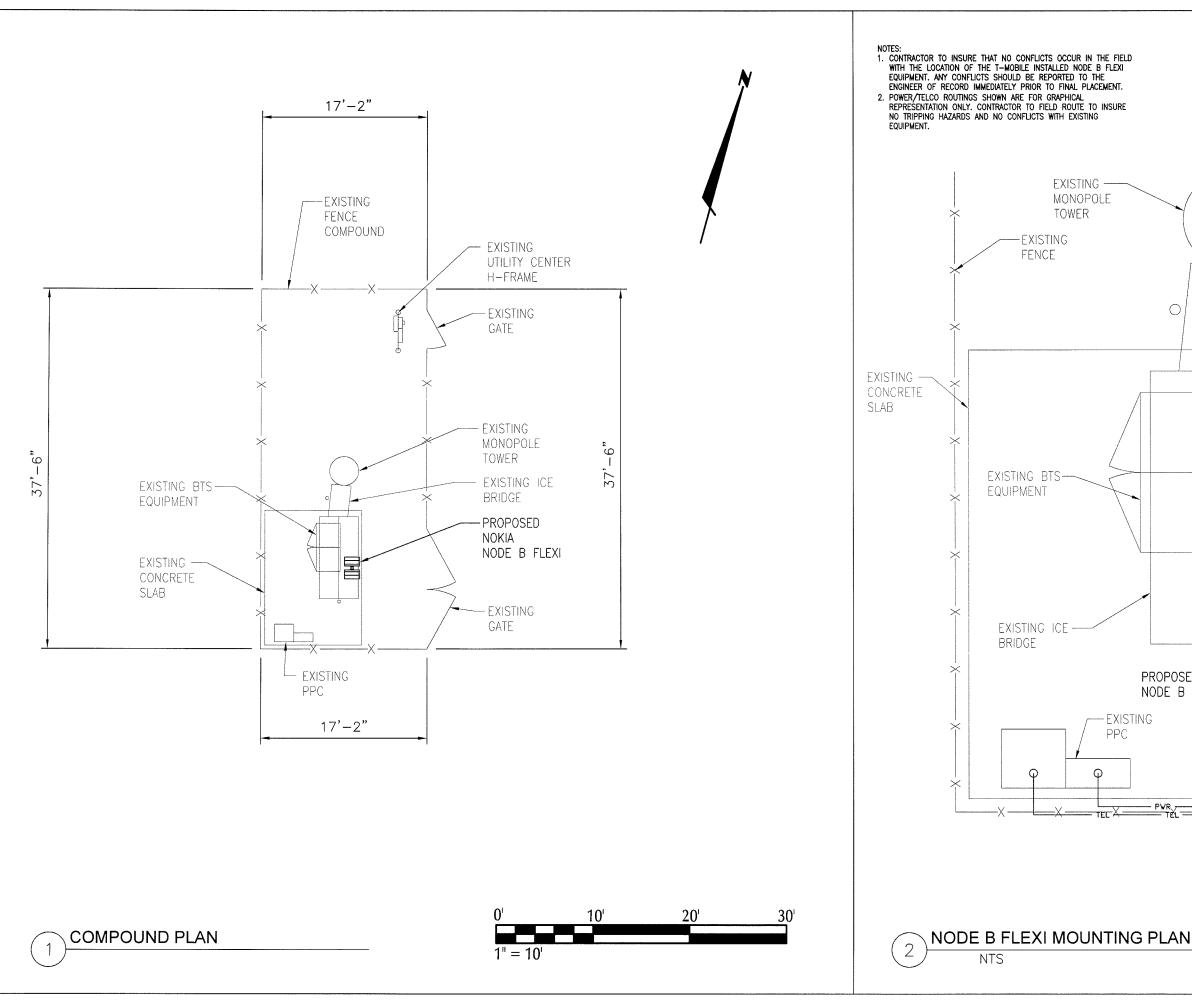

SHEET TITLE:

COMPOUND PLAN

DRAWING NO.

0

REVISION:

1. 1" PVC OR RGS CONDUIT RUN BETWEEN BTS AND NODE B FLEXI LOCATION MUST MEET BURIAL REQUIREMENTS OF BOTH NEC & T-MOBILE SPECIFICATIONS. TRANSITION TO LOUIDITIE TYPE NM CONDUIT TO NODE B FLEXI FROM STUB UP.

| BILL OF MATERIALS OTY. IDX. DESCRIPTION |     |        |                   |
|-----------------------------------------|-----|--------|-------------------|
| OTY. IDX. DESCRIPTION                   |     |        | DUL OF MITTERIALE |
| 1 A MOUNTING POLE                       | OTV | TINV T | BILL OF MATERIALS |
|                                         | 1   | Δ.     | MOUNTING POLE     |

NODE B FLEXI MOUNT ASSEMBLY

(CONTRACTOR SHALL FURNISH AND INSTALL)

NODE B FLEXI CONNECTION DETAIL

N.T.S

NODE B FLEXI MOUNTING ELEVATION

ONE LINE DIAGRAM

TO NEW UMTS ANTENNA

**TOWER ELEVATION** 