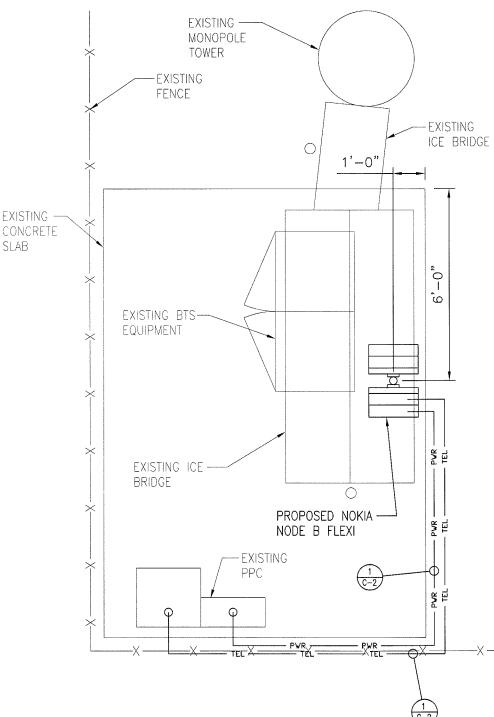

SHEET TITLE:

COMPOUND PLAN

DRAWING NO.

0

REVISION:

1. 1" PVC OR RGS CONDUIT RUN BETWEEN BTS AND NODE B FLEXI LOCATION MUST MEET BURIAL REQUIREMENTS OF BOTH NEC & T-MOBILE SPECIFICATIONS. TRANSITION TO LOUIDITIE TYPE NM CONDUIT TO NODE B FLEXI FROM STUB UP.

| BILL OF MATERIALS OTY. IDX. DESCRIPTION |     |        |                   |
|-----------------------------------------|-----|--------|-------------------|
| OTY. IDX. DESCRIPTION                   |     |        | DUL OF MITTERIALE |
| 1 A MOUNTING POLE                       | OTV | TINV T | BILL OF MATERIALS |
|                                         | 1   | Δ.     | MOUNTING POLE     |

NODE B FLEXI MOUNT ASSEMBLY

(CONTRACTOR SHALL FURNISH AND INSTALL)

NODE B FLEXI CONNECTION DETAIL

N.T.S

NODE B FLEXI MOUNTING ELEVATION

ONE LINE DIAGRAM

TO NEW UMTS ANTENNA

**TOWER ELEVATION** 