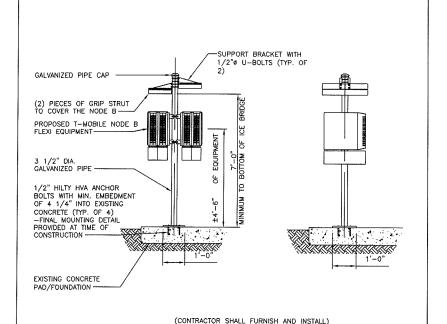

| BILL OF MATERIALS OTY. IDX. DESCRIPTION |     |        |                   |
|-----------------------------------------|-----|--------|-------------------|
| OTY. IDX. DESCRIPTION                   |     |        | DUL OF MITTERIALE |
| 1 A MOUNTING POLE                       | OTV | TINV T | BILL OF MATERIALS |
|                                         | 1   | Δ.     | MOUNTING POLE     |

NODE B FLEXI MOUNT ASSEMBLY

(CONTRACTOR SHALL FURNISH AND INSTALL)

NODE B FLEXI CONNECTION DETAIL

N.T.S

NODE B FLEXI MOUNTING ELEVATION

ONE LINE DIAGRAM

TO NEW UMTS ANTENNA

**TOWER ELEVATION** 