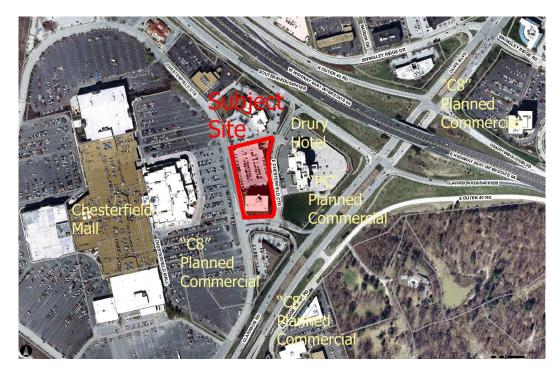

# Department of Planning & Public Works City of Chesterfield Public Hearing Summary Report

**T.S.P. 08-2009 T-Mobile (400 Chesterfield Center):** A request to obtain approval for a Telecommunication Facility Siting Permit for the purpose of removing existing antennas and replacing with new antennas on a 2.603 acre tract of land zoned "C8" Planned Commercial District located at 400 Chesterfield Center, northwest of the intersection of Chesterfield Airport Road and Clarkson Road (18S140431).

Said hearing will be as follows:

**T.S.P. 08-2009 T-Mobile (400 Chesterfield Center):** A request to obtain approval for a Telecommunication Facility Siting Permit for the purpose of removing existing antennas and replacing with new antennas on a 2.603 acre tract of land zoned "C8" Planned Commercial District located at 400 Chesterfield Center, northwest of the intersection of Chesterfield Airport Road and Clarkson Road (18S140431).

# Description of Property

A Tract of land being Adjusted Parcel C-105 of Boundary Adjustment Plat of Lots C-105, C-106, and C-107 of Chesterfield Village Area "A" Phase One" according to the plat thereof recorded in Plat Book 194 Page 1 of the St. Louis County Records in U.S. Survey 415 and 2002 Township 45 north range 4 east St. Louis County Missouri.