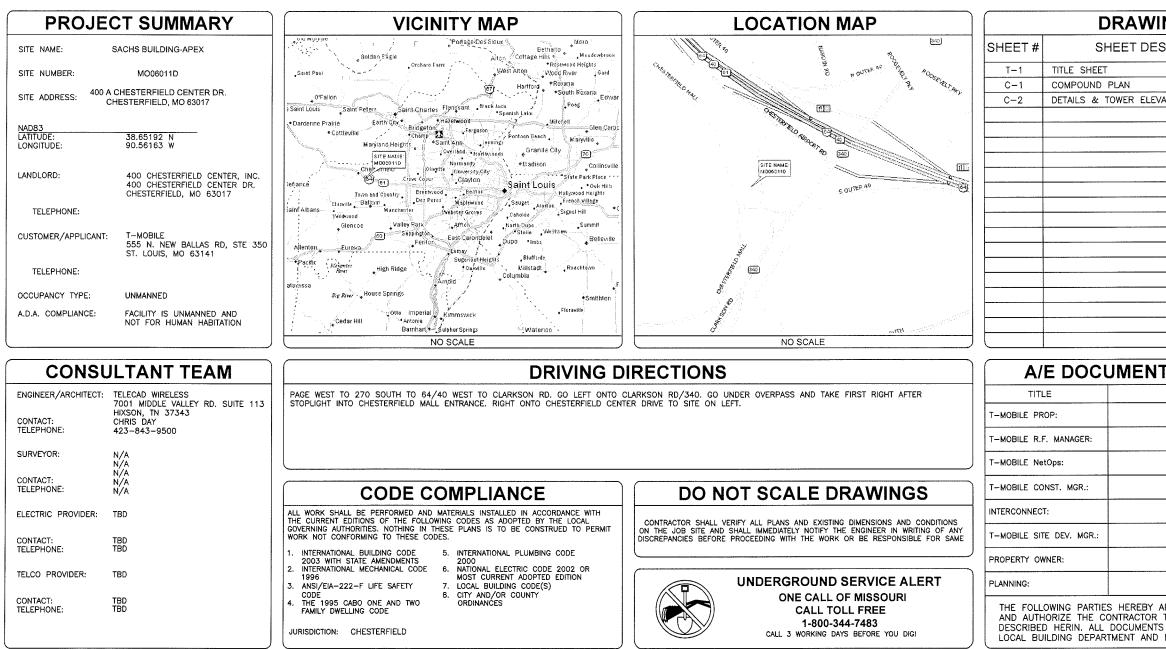

# SITE NAME SACHS BUILDING-APEX

# SITE NUMBER MO06011D

# NEW INSTALLATION OF NODE B FLEXI EQUIPMENT AND ANTENNA CHANGE ON

CO-LOCATE

BUILDING

| NG INDEX       |        |
|----------------|--------|
| SCRIPTION      | REV. # |
|                | 0      |
|                | 0      |
| /ATION         | 0      |
| ·····          |        |
|                |        |
|                |        |
|                |        |
|                |        |
|                |        |
|                |        |
|                |        |
|                |        |
|                |        |
|                |        |
|                |        |
|                | L      |
| T REVIEW STATI | JS     |
| SIGNATURE      | DATE   |
| 1799           |        |
|                |        |
|                |        |
|                |        |
|                |        |

| DRAW | NG NO |
|------|-------|
| Т    | -1    |

| ANTENNAS TO BE ADDED   | 0  |
|------------------------|----|
| ANTENNAS TO BE CHANGED | 3  |
| ANTENNAS TO BE REMOVED | 0  |
| TOTAL ANTENNAS ON TWR  | 6  |
| COAX TO BE ADDED       | 0  |
| COAX TO BE CHANGED     | 0  |
| COAX TO BE REMOVED     | 0  |
| TOTAL COAX ON TWR      | 13 |
| TMAs TO BE ADDED       | 0  |
| TMAS TO BE CHANGED     | 0  |
| TMAS TO BE REMOVED     | 0  |
| TOTAL TMAS ON TWR      | 6  |
| MOUNTS TO BE ADDED     | 0  |