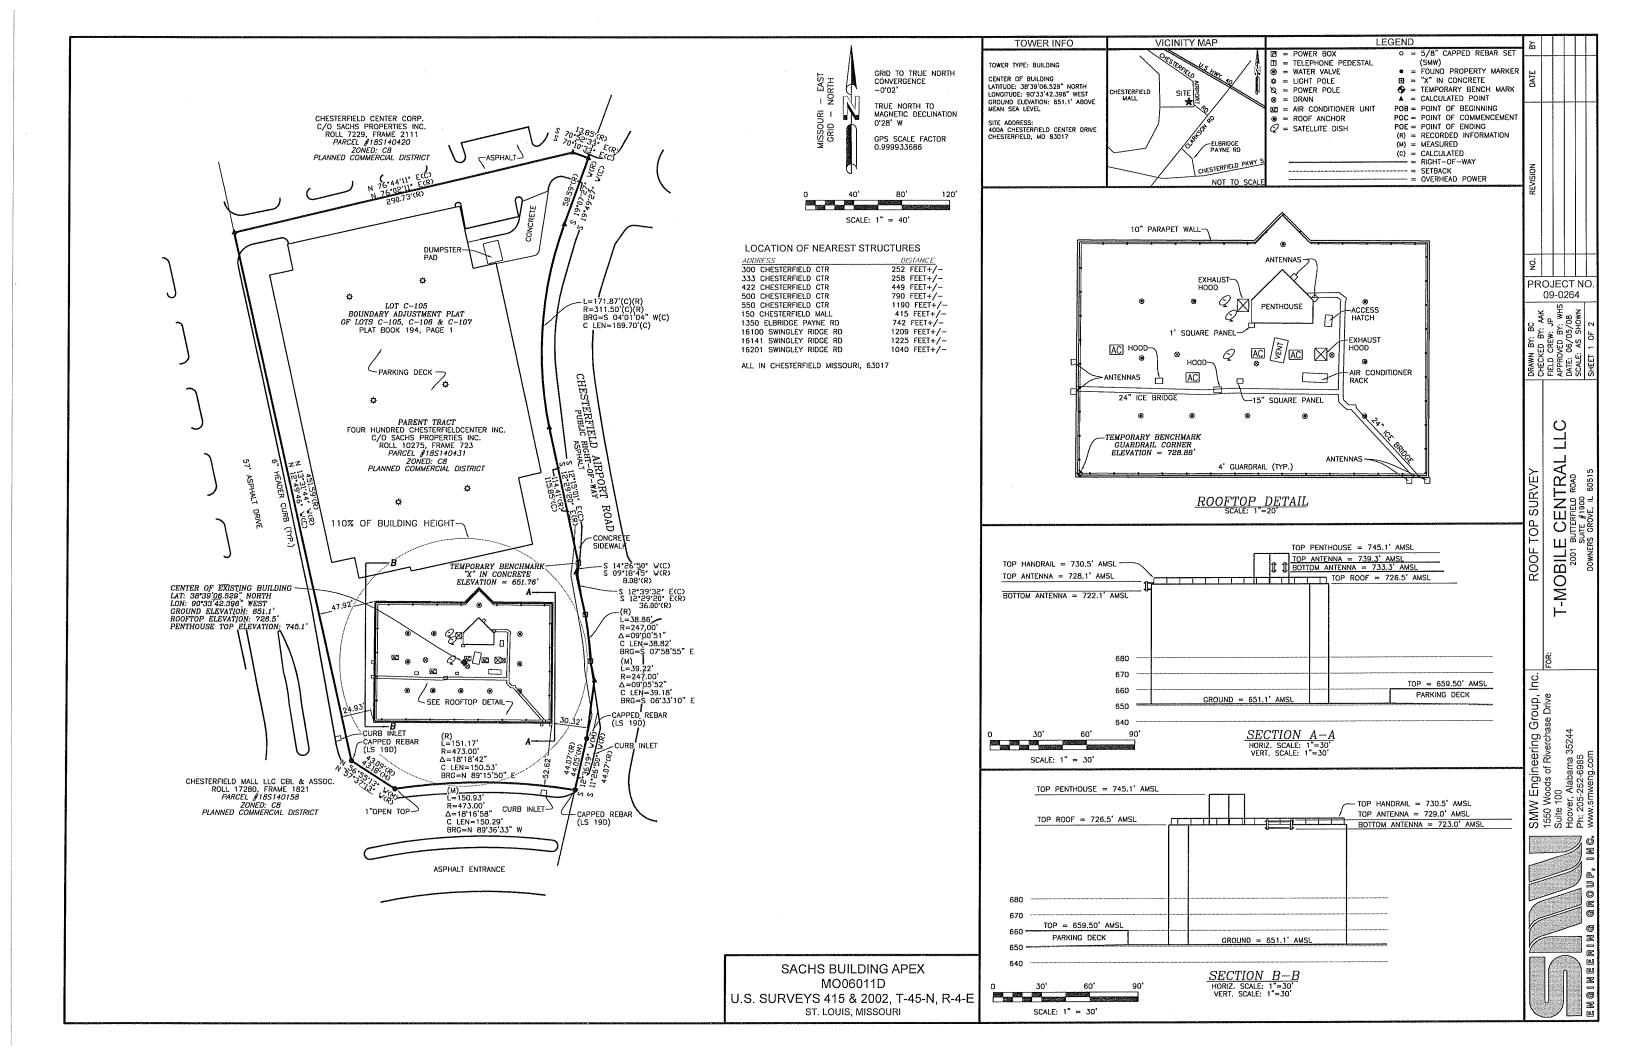

# Description of Property

A Tract of land being Adjusted Parcel C-105 of Boundary Adjustment Plat of Lots C-105, C-106, and C-107 of Chesterfield Village Area "A" Phase One" according to the plat thereof recorded in Plat Book 194 Page 1 of the St. Louis County Records in U.S. Survey 415 and 2002 Township 45 north range 4 east St. Louis County Missouri.

## NOTES

1. This is a Roof Top Survey, made on the ground under the supervision of a Missouri The following surveying instruments were used at time supervision of a missuari Licensed Professional Engineer. Date of field survey is 05/21/09.
The following surveying instruments were used at time of field visit: Nikon NPL-352, Total Station, Reflectorless and Hiper + Legacy E RTK, GD 1HZ.
Bearings are based on Missouri East State Plane Coordinates NAD 83 by GPS

observation.

4. No underground utilities, underground encroachments or building foundations were measured or located as a part of this survey, unless otherwise shown. Trees and shrubs not located, unless otherwise shown.

5. Benchmark used is a concrete monument and brass disc. NAVD 88 Datum with an established elevation of 647 feet, (197.2 meters), PID AA8672. Onsite benchmark is as

estopuished elevation of 647 feet, (197.2 meters), FID AABO72. Unsite benchmark is as shown hereon. Elevations shown are in feet and refer to NAVD 88. 6. This survey was conducted for the purpose of a Roof Top Survey only, and is not intended to delineate the regulatory jurisdiction of any federal, state, regional or local agency, board, commission or other similar entity. 7. Attention is directed to the fact that this survey may have been reduced or enlarged in size due to coordination. This board be taken in the consideration when the states and the second was a survey of the second was a survey of the second second

size due to reproduction. This should be taken into consideration when obtaining scaled 8. This Survey was conducted without the benefit of an Abstract Title search.

9. Engineer hereby states the Geodetic Coordinates and the elevation shown for the proposed centerline of the tower are accurate to within +/-15 feet harizontally and to within +/- 3 feet vertically (FAA Accuracy Code 1A). 10. Survey shown hereon conforms to the Minimum Requirements as set forth by the State

Board for a Class "A" Survey. 11. Field data upon which this map or plat is based has a closure precision of not less

than one-foot in 15,000 feet (1':15,000') and an angular error that does not exceed 10 seconds times the square root of the number of angles turned. Field traverse was not odiusted.

aujusteo. 12. This survey is not valid without the original signature and the original seal of a state licensed surveyor, mapper or professional engineer. 13. This survey does not constitute a complete boundary survey of the Porent Tract. 14. Distance to nearest subdivision is 1810 feet, more or less.

## PARENT TRACT (ROLL 10275, PAGE 723)

A tract of land being Adjusted Parcel C-105 of "Boundary Adjustment Plat of Lots C-105, C-106 and C-107 of Chesterfield Village Area 'A' Phase One Plat One", according to the plat thereof recorded in Plat Book 194, Page 1 of the St. Louis County Records, in U.S. Surveys 415 and 2002, Township 45 North Range 4 East, St. Louis County, Missouri and being more particularly described os:

Beginning at the intersection of an East line of Lot C-101F of "Chesterfield Village Area 'A' Phase One Plat One", a subdivision according to the plat thereof recorded in Plat Book 158, Pages 96 and 97 of the St. Louis County Records, with the South line of Adjusted Parcel C of "Boundary and 97 of the St. Louis County Records, with the South line of Adjusted Parcel C of "Boundary Adjustment Plat of Lots C-106 and C-107 of Chesterfield Village Area 'A' Phose One Plat One, according to the plat thereof recorded in Plat Book 225, Page 39 of St. Louis County Records; thence Eastwordly along soid South line of Adjusted Parcel C-106, North 76 degrees 02 minutes 11 seconds Fost 290.73 feet and South 70 degrees 52 minutes 33 seconds East 13.85 feet to the West right-of-way line of Chesterfield Airport Road Relacation, vacated by the City of Chesterfield, Missouri by Ordinance No. 511 recorded in Deed Book 8872, Page 2431 of the St. Louis County Records; thence Southwardly along said West right-of-way line of Chesterfield Airport Road Relocation, vacated by the City of Chesterfield, Missouri by Ordinance 511 recorded in Deed Book 8872, Page 2431 of St. Louis Records, the following courses and distances: South 19 degrees 07 minutes 27 seconds West 58.59 feet, along a curve to the left whose radius point, a distance of 171.87 feet. South 12 degrees 29 minutes 20 seconds East 11.441 feet, South 09 begrs South 70 degrees 52 minutes 33 seconds East 311.50 feet from the last mentioned point, a distance of 171.87 feet, South 12 degrees 29 minutes 20 seconds East 114.41 feet, South 09 degrees 18 minutes 45 seconds West 8.08 feet, South 12 degrees 29 minutes 20 seconds East 136.00 feet, along a curve to the right whose rodius point bears South 77 degrees 30 minutes 40 seconds West 247.00 feet from the last mentioned point, a distance of 38.86 feet, South 12 degrees 48 minutes 20 seconds East 16.41 feet, along a curve to the right whose rodius point bears South 77 degrees 30 minutes 40 seconds West 247.00 feet from the last mentioned point, a distance of 38.86 feet, South 12 degrees 48 minutes 14 seconds West 250.00 feet from the Last mentioned point, a distance of 48.87 feet and South 11 degrees 26 minutes 50 seconds West 44.07 feet to a North line of soid Lot C-101F, soid point being the Southern and Western lines of soid Adjusted Parcel C-105; the following courses and distances: along a curve to the left whose radius point bears South 08 degrees 25 minutes 11 seconds West 473.00 feet from the last mentioned point, a distance of 15.71 feet, North 57 degrees 37 minutes 13 seconds West 43.09 feet and North 13 degrees 31 minutes 44 seconds West 451.59 feet to the point of beginning and containing 2.603 acres according to a survey by Volz, Inc. on July 29, 1994.

The subject property appears to lie in Zone "X" of the Flood Insurance Rate Map Community Panel No. 29189C0145H, which bears an effective date of 08/02/1995 and IS NOT in a special fload hazard area. No field measurements were used in this determination and an elevation certificate