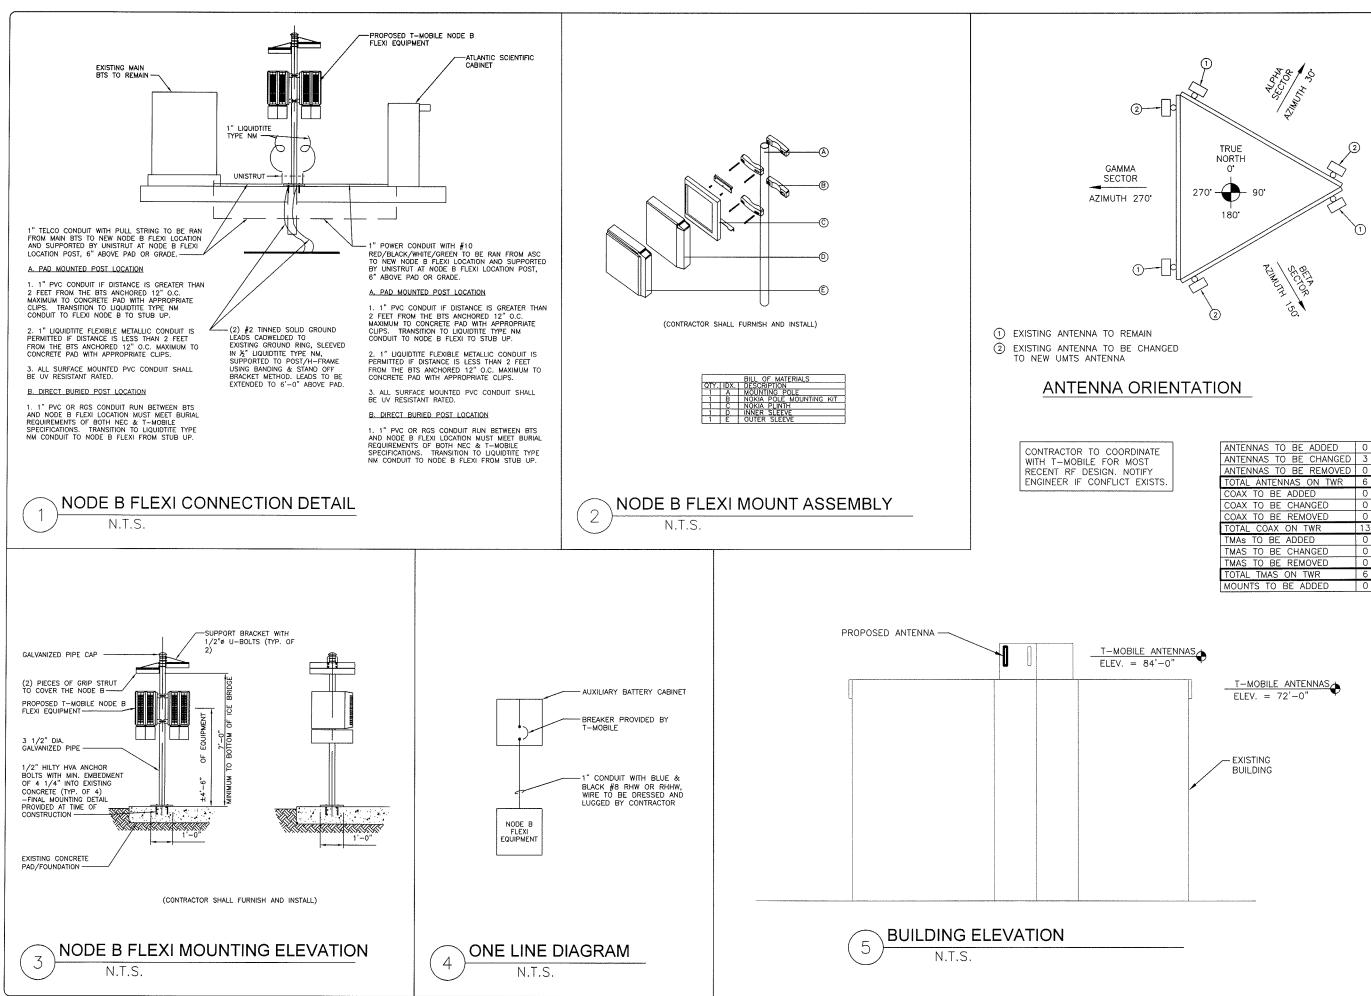

| DRAW | NG NO |
|------|-------|
| Т    | -1    |

| ANTENNAS TO BE ADDED   | 0  |
|------------------------|----|
| ANTENNAS TO BE CHANGED | 3  |
| ANTENNAS TO BE REMOVED | 0  |
| TOTAL ANTENNAS ON TWR  | 6  |
| COAX TO BE ADDED       | 0  |
| COAX TO BE CHANGED     | 0  |
| COAX TO BE REMOVED     | 0  |
| TOTAL COAX ON TWR      | 13 |
| TMAs TO BE ADDED       | 0  |
| TMAS TO BE CHANGED     | 0  |
| TMAS TO BE REMOVED     | 0  |
| TOTAL TMAS ON TWR      | 6  |
| MOUNTS TO BE ADDED     | 0  |