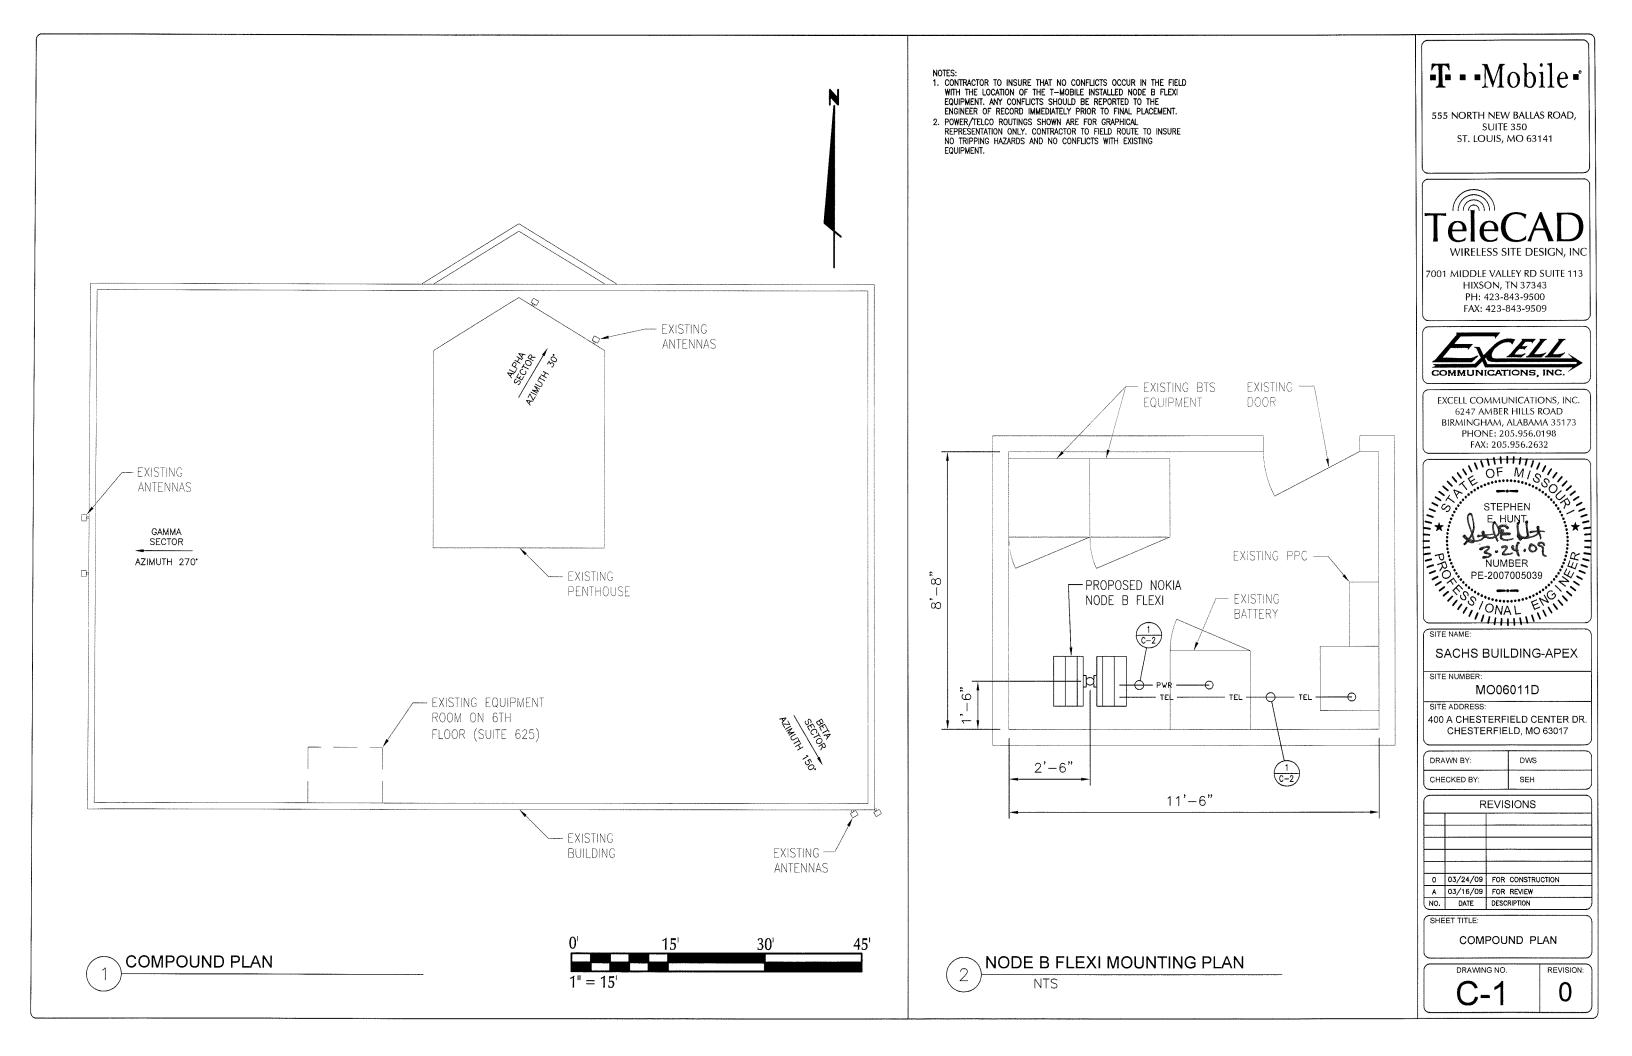

# SITE NAME SACHS BUILDING-APEX

# SITE NUMBER MO06011D

# NEW INSTALLATION OF NODE B FLEXI EQUIPMENT AND ANTENNA CHANGE ON

CO-LOCATE

BUILDING

| NG INDEX       |        |
|----------------|--------|
| SCRIPTION      | REV. # |
|                | 0      |
|                | 0      |
| /ATION         | 0      |
| ·····          |        |
|                |        |
|                |        |
|                |        |
|                |        |
|                |        |
|                |        |
|                |        |
|                |        |
|                |        |
|                |        |
|                |        |
|                | L      |
| T REVIEW STATI | JS     |
| SIGNATURE      | DATE   |
| 1799           |        |
|                |        |
|                |        |
|                |        |
|                |        |