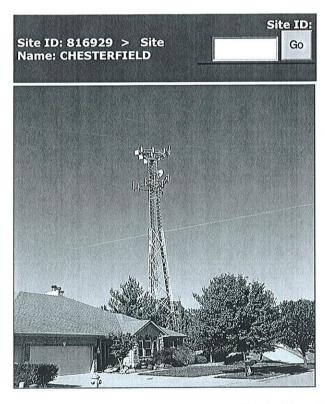

FROM PUBLIC HEARING REQUEST: A request to obtain approval for a Telecommunication Siting Permit for the purpose of removing existing antennas and replacing with new antennas; replacing an emergency generator and enlargement of the concrete pad for said generator at an existing tower on a R3(PEU)-zoned 0.41 acre tract of land located a 132

Dear Ms. McCaskill-Clay:

I am writing to follow-up to my telephone conversations with you on June 15, 2009 and July 23, 2009, and my letter to you dated June 24, 2009, in regard to the above matter.

To recap, Verizon Wireless collocated upon the above-referenced facility in 1992. The facility is owned by Crown Castle USA, Inc. An additional wireless carrier is located upon the tower as well. As we have discussed, Verizon Wireless would like to modify its installation by replacing certain antennas on the tower with new antennas and by updating the emergency back-up generator located at the site. The purpose of the modification is to implement a technology upgrade at this site that will be compatible with a St. Louis metropolitan-area wide upgrade known as Long-Term Evolution (LTE.) Verizon Wireless' LTE project will ensure higher data speed transfer on mobile networking devices. A memorandum from Verizon Wireless further explaining the technology accompanied my June 24, 2009 letter to you and is attached to this letter again for your convenience.