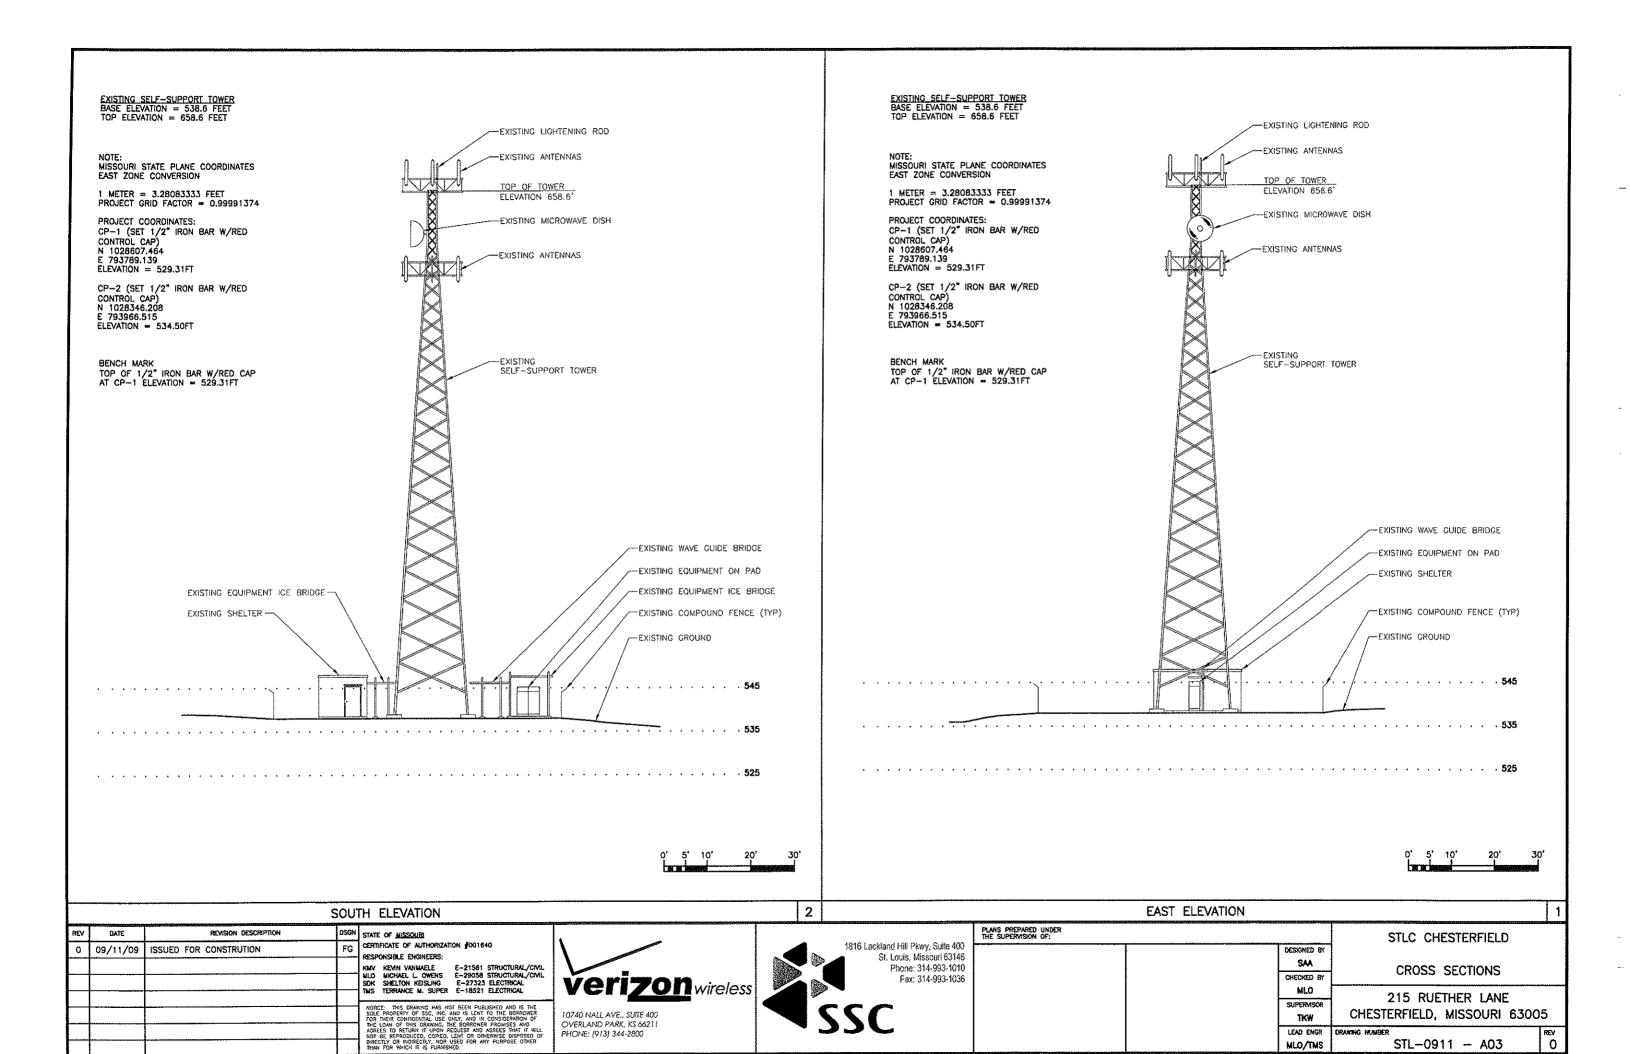

## II. Project explanation

Attached hereto as Exhibit 1 is a set of plans showing that Verizon Wireless intends to remove four (4) existing antennas and replace those antennas with three (3) new antennas for a total net decrease of one (1) antenna associated with Verizon Wireless' installation. Cut sheets for the antennas to be removed, and the antennas that will be replaced, are attached hereto as Exhibit 2. The overall weight and surface square footage of antennas associated with Verizon Wireless' installation will decrease after implementation of the modifications. Also attached as Exhibit 3 is a letter from Pier Structural Engineering Corp. finding that "[b]ased on a comparison of the original design loads (including wind speeds), the current loads, and the

proposed loads, we have determined the tower structure and foundation **ARE** sufficient for the proposed loading." (emphasis in original).