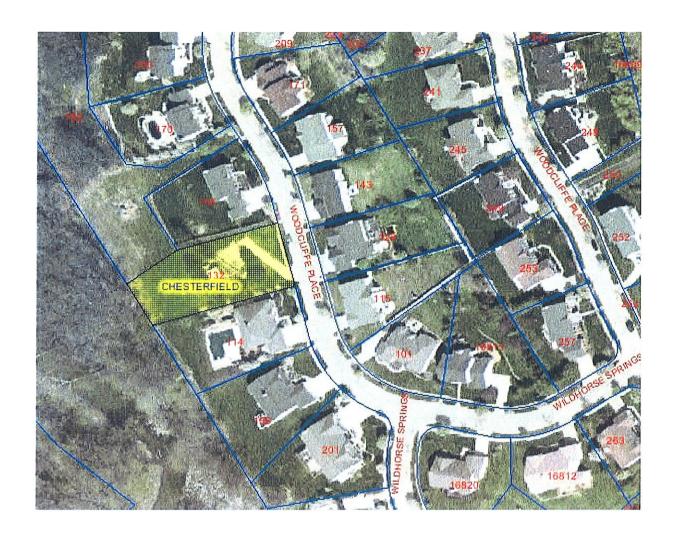

FROM PUBLIC HEARING REQUEST: A request to obtain approval for a Telecommunication Siting Permit for the purpose of removing existing antennas and replacing with new antennas; replacing an emergency generator and enlargement of the concrete pad for said generator at an existing tower on a R3(PEU)-zoned 0.41 acre tract of land located a 132

Woodcliffe Place Drive in Woodcliffe Subdivision. (18T410128)