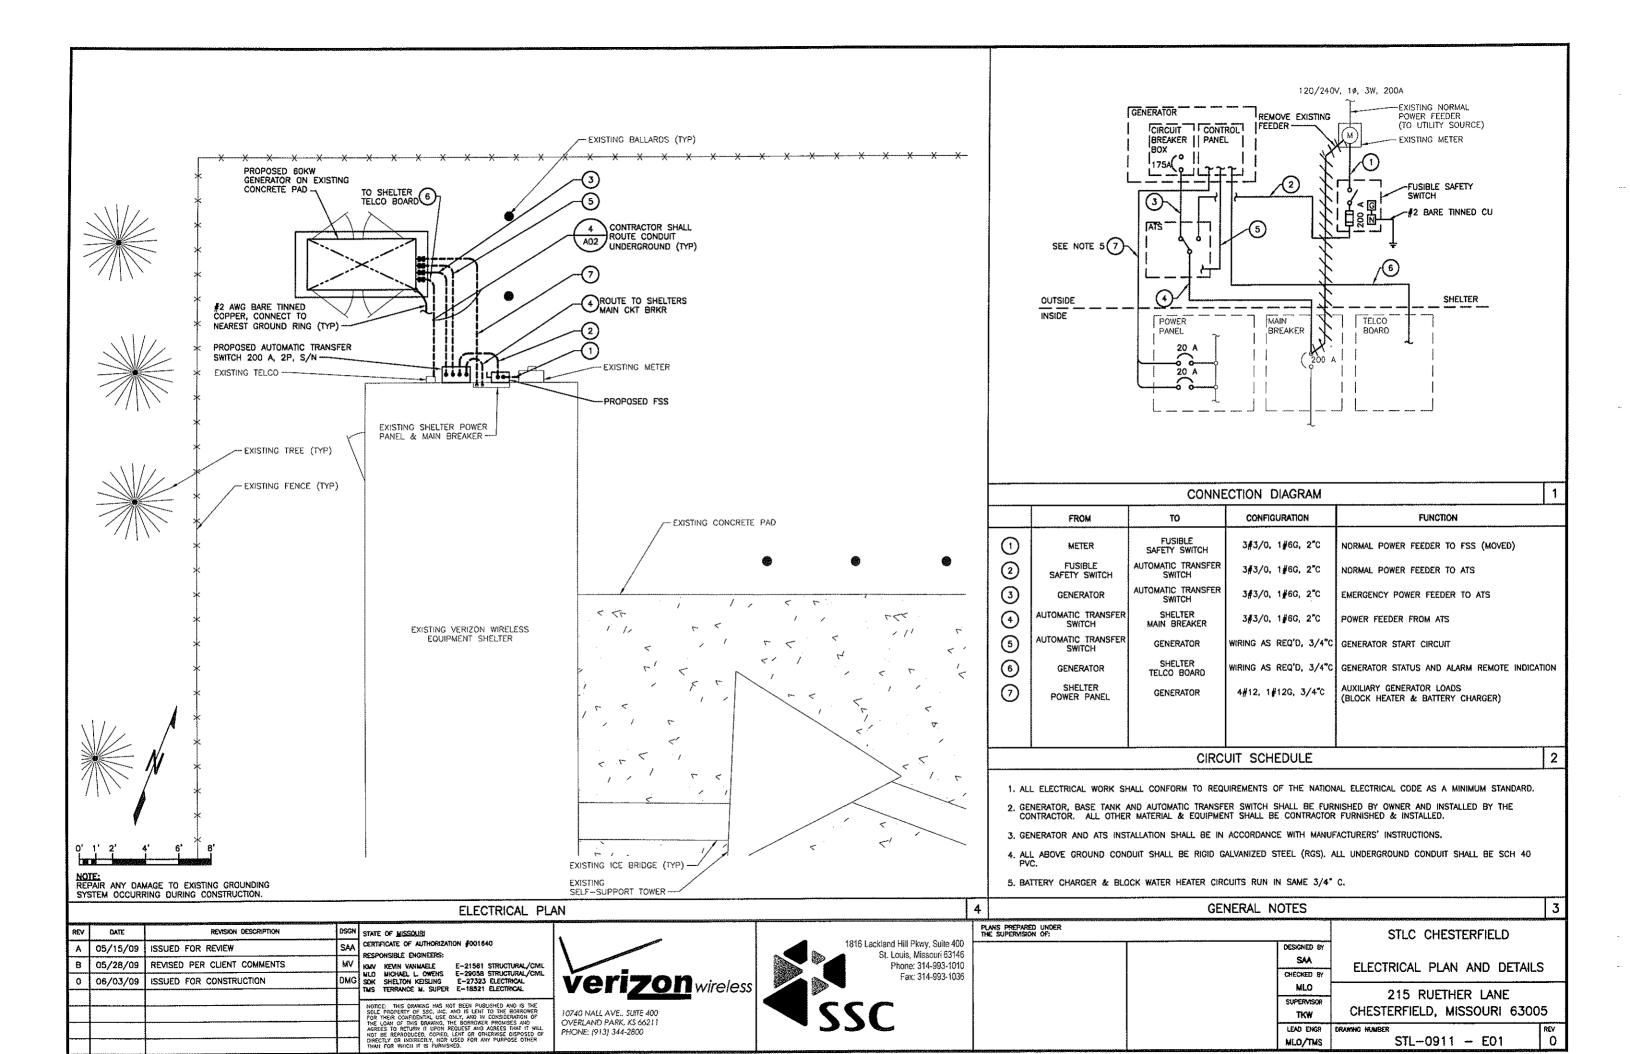

Dear Ms. McCaskill-Clay:

I am writing to follow-up to my telephone conversations with you on June 15, 2009 and July 23, 2009, and my letter to you dated June 24, 2009, in regard to the above matter.

To recap, Verizon Wireless collocated upon the above-referenced facility in 1992. The facility is owned by Crown Castle USA, Inc. An additional wireless carrier is located upon the tower as well. As we have discussed, Verizon Wireless would like to modify its installation by replacing certain antennas on the tower with new antennas and by updating the emergency back-up generator located at the site. The purpose of the modification is to implement a technology upgrade at this site that will be compatible with a St. Louis metropolitan-area wide upgrade known as Long-Term Evolution (LTE.) Verizon Wireless' LTE project will ensure higher data speed transfer on mobile networking devices. A memorandum from Verizon Wireless further explaining the technology accompanied my June 24, 2009 letter to you and is attached to this letter again for your convenience.

## II. Project explanation

Attached hereto as Exhibit 1 is a set of plans showing that Verizon Wireless intends to remove four (4) existing antennas and replace those antennas with three (3) new antennas for a total net decrease of one (1) antenna associated with Verizon Wireless' installation. Cut sheets for the antennas to be removed, and the antennas that will be replaced, are attached hereto as Exhibit 2. The overall weight and surface square footage of antennas associated with Verizon Wireless' installation will decrease after implementation of the modifications. Also attached as Exhibit 3 is a letter from Pier Structural Engineering Corp. finding that "[b]ased on a comparison of the original design loads (including wind speeds), the current loads, and the