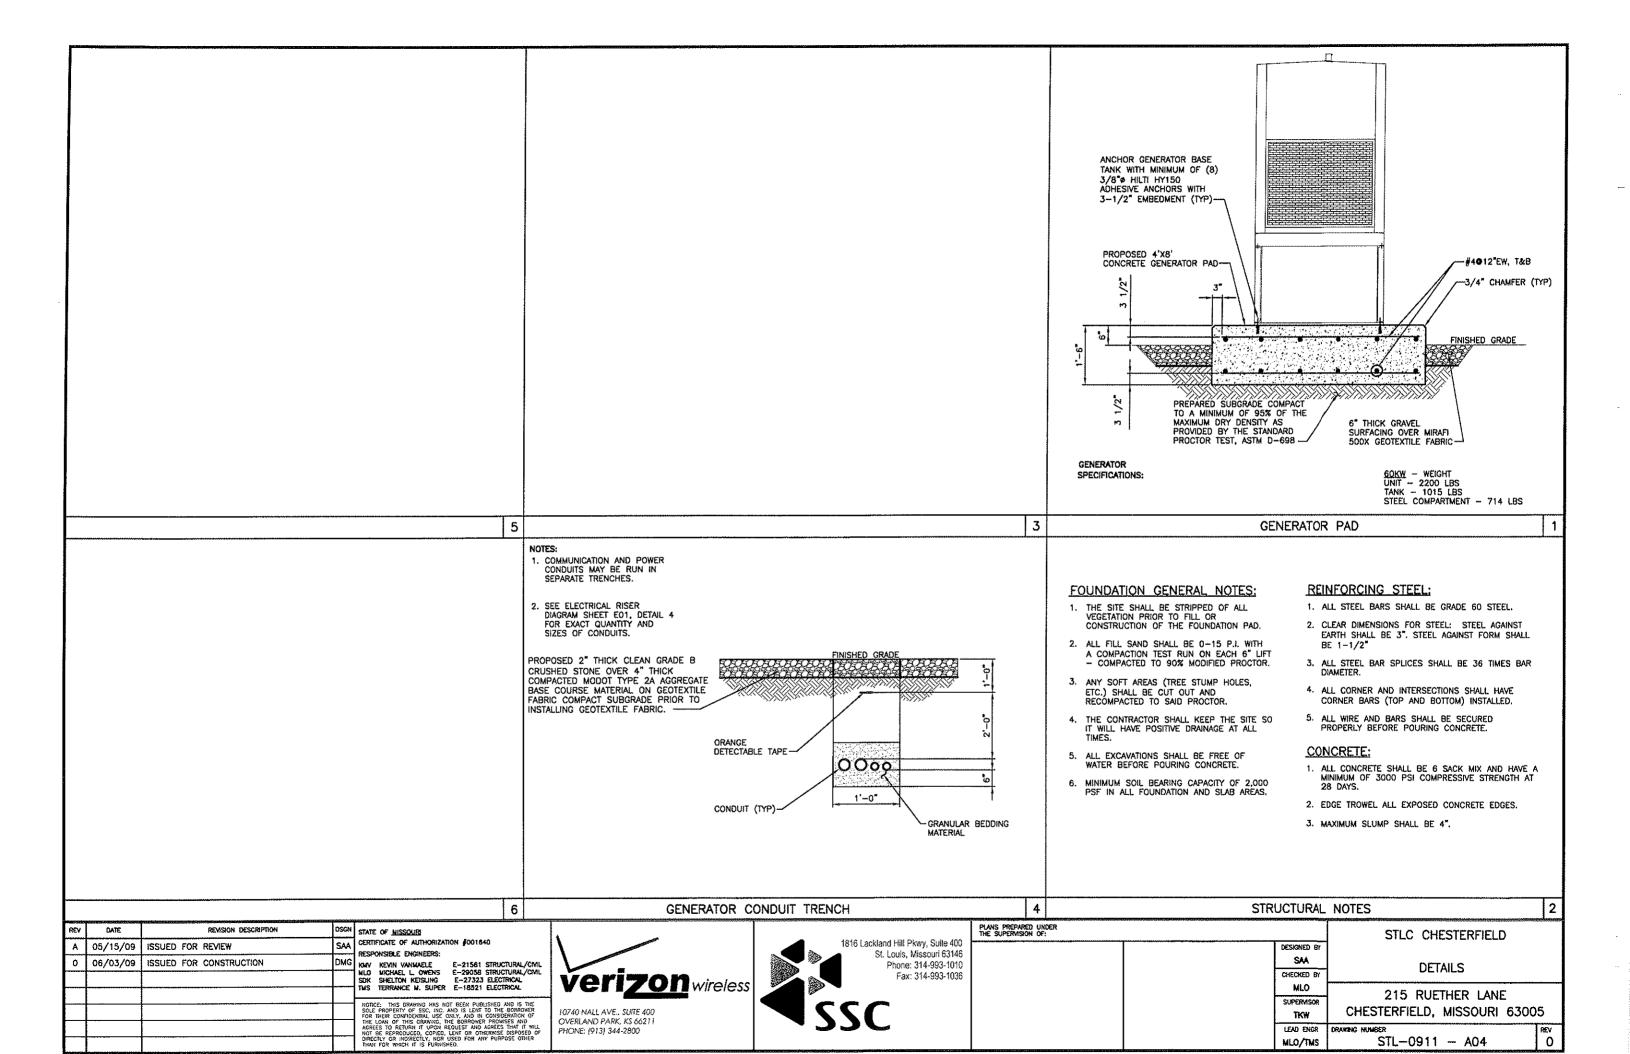

## II. Project explanation

Attached hereto as Exhibit 1 is a set of plans showing that Verizon Wireless intends to remove four (4) existing antennas and replace those antennas with three (3) new antennas for a total net decrease of one (1) antenna associated with Verizon Wireless' installation. Cut sheets for the antennas to be removed, and the antennas that will be replaced, are attached hereto as Exhibit 2. The overall weight and surface square footage of antennas associated with Verizon Wireless' installation will decrease after implementation of the modifications. Also attached as Exhibit 3 is a letter from Pier Structural Engineering Corp. finding that "[b]ased on a comparison of the original design loads (including wind speeds), the current loads, and the