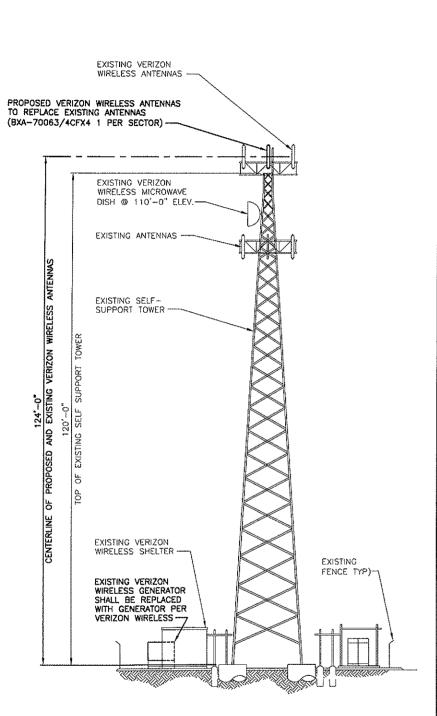

## II. Project explanation

Attached hereto as Exhibit 1 is a set of plans showing that Verizon Wireless intends to remove four (4) existing antennas and replace those antennas with three (3) new antennas for a total net decrease of one (1) antenna associated with Verizon Wireless' installation. Cut sheets for the antennas to be removed, and the antennas that will be replaced, are attached hereto as Exhibit 2. The overall weight and surface square footage of antennas associated with Verizon Wireless' installation will decrease after implementation of the modifications. Also attached as Exhibit 3 is a letter from Pier Structural Engineering Corp. finding that "[b]ased on a comparison of the original design loads (including wind speeds), the current loads, and the

proposed loads, we have determined the tower structure and foundation **ARE** sufficient for the proposed loading." (emphasis in original).