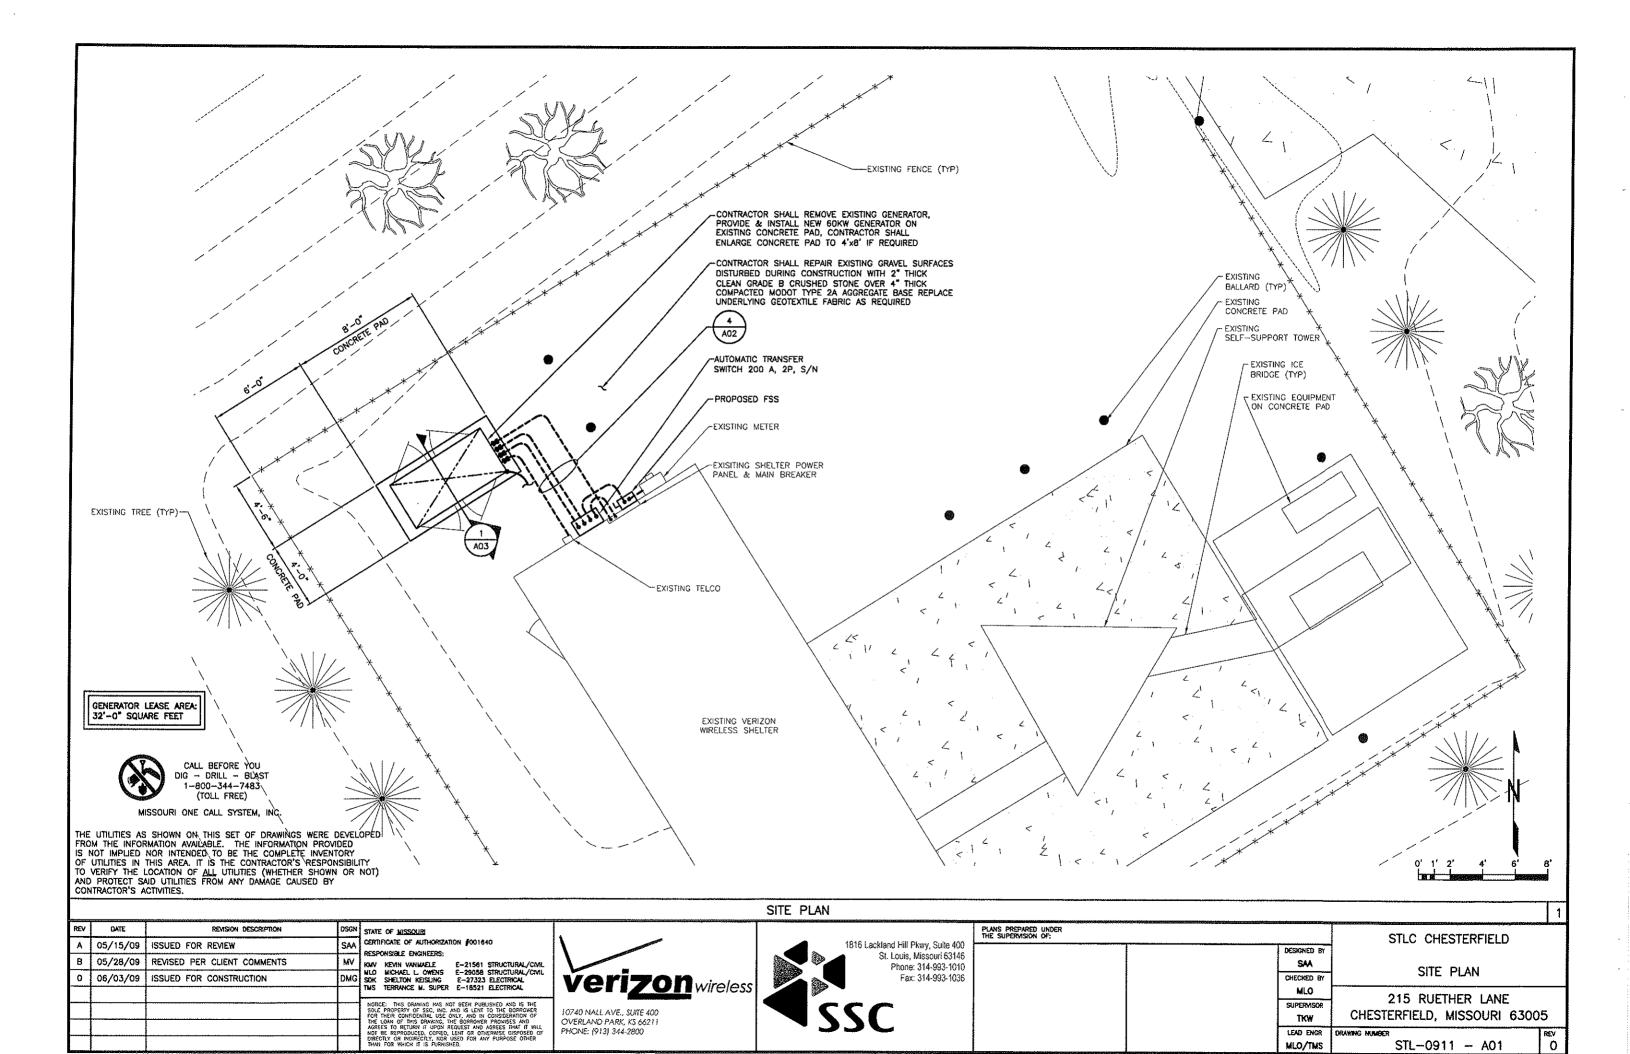

## II. Project explanation

Attached hereto as Exhibit 1 is a set of plans showing that Verizon Wireless intends to remove four (4) existing antennas and replace those antennas with three (3) new antennas for a total net decrease of one (1) antenna associated with Verizon Wireless' installation. Cut sheets for the antennas to be removed, and the antennas that will be replaced, are attached hereto as Exhibit 2. The overall weight and surface square footage of antennas associated with Verizon Wireless' installation will decrease after implementation of the modifications. Also attached as Exhibit 3 is a letter from Pier Structural Engineering Corp. finding that "[b]ased on a comparison of the original design loads (including wind speeds), the current loads, and the

proposed loads, we have determined the tower structure and foundation **ARE** sufficient for the proposed loading." (emphasis in original).