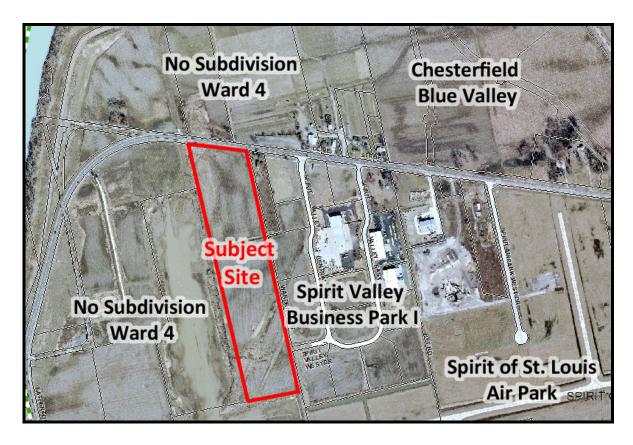

## LAND USE AND ZONING HISTORY OF SUBJECT SITE

On December 3<sup>rd</sup>, 2007, the City of Chesterfield approved Ordinance 2413 which changed the zoning of the subject site from a "NU" Non-Urban District to a "PI" Planned Industrial District. On August 23<sup>rd</sup>, 2010, the Planning Commission approved the Site Development Concept Plan to allow for seven (7) lots to be developed individually. The lots have not been platted and remain undeveloped today.

## Surrounding Land Use and Zoning

| Direction | Land Use                    | Zoning                      |
|-----------|-----------------------------|-----------------------------|
| North     | Undeveloped                 | "NU" Non-Urban and "AG"     |
|           |                             | Agriculture                 |
| South     | Spirit of St. Louis Airpark | "NU" Non-Urban              |
| East      | Office/Warehouse            | "PI" Planned Industrial and |
|           |                             | "M3" Planned Industrial     |
| West      | Undeveloped                 | "NU" Non-Urban              |