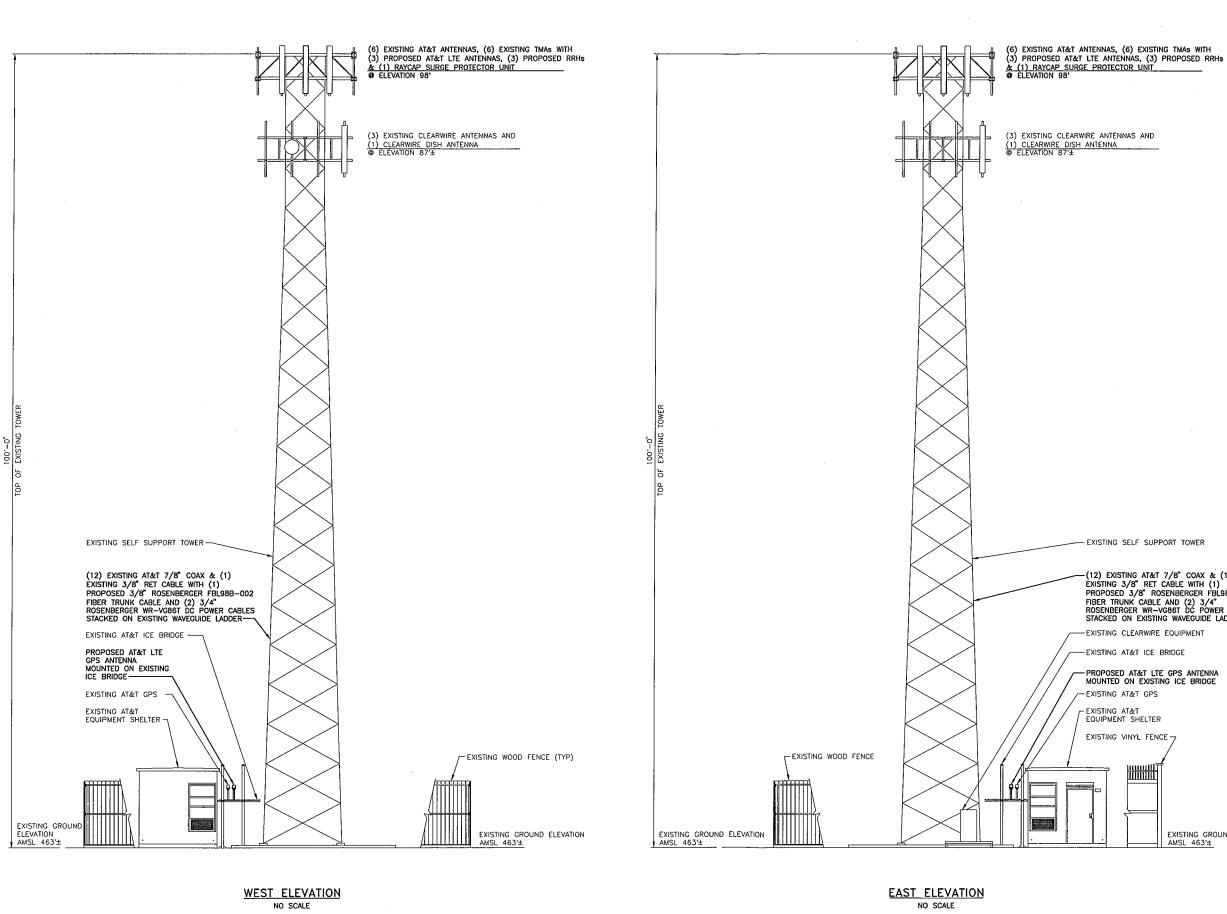

#### **PROJECT DESCRIPTION**

THE PROJECT CONSISTS OF THE INSTALLATION AND OPERATION OF ANTENNAS AND ASSOCIATED EQUIPMENT CABINETS FOR AT&T'S CONDUCTORLESS TELECOMMUNICATIONS NETWORK. INSTALLATION OF (3) RRHs, (1) FIBER CABLE, (2) DC POWER CABLES, (1) RAYCAP SURGE PROTECTOR, (1) LTE RACK, (3) PIPE MOUNTED LTE PANEL ANTENNAS INCLUDING (1) LTE GPS ANTENNA ARE PROPOSED.

SITE ELEVATION

SHEET NUMBER

Z-4

-(12) EXISTING AT&T 7/8" COAX & (1) EXISTING 3/8" RET CABLE WITH (1) PROPOSED 3/8" ROSENBERGER FBL98B-002 FIBER TRUNK CABLE AND (2) 3/4" ROSENBERGER WR-VG86T DC POWER CABLES STACKED ON EXISTING WAVEGUIDE LADDER

EXISTING GROUND ELEVATION AMSL 463'±