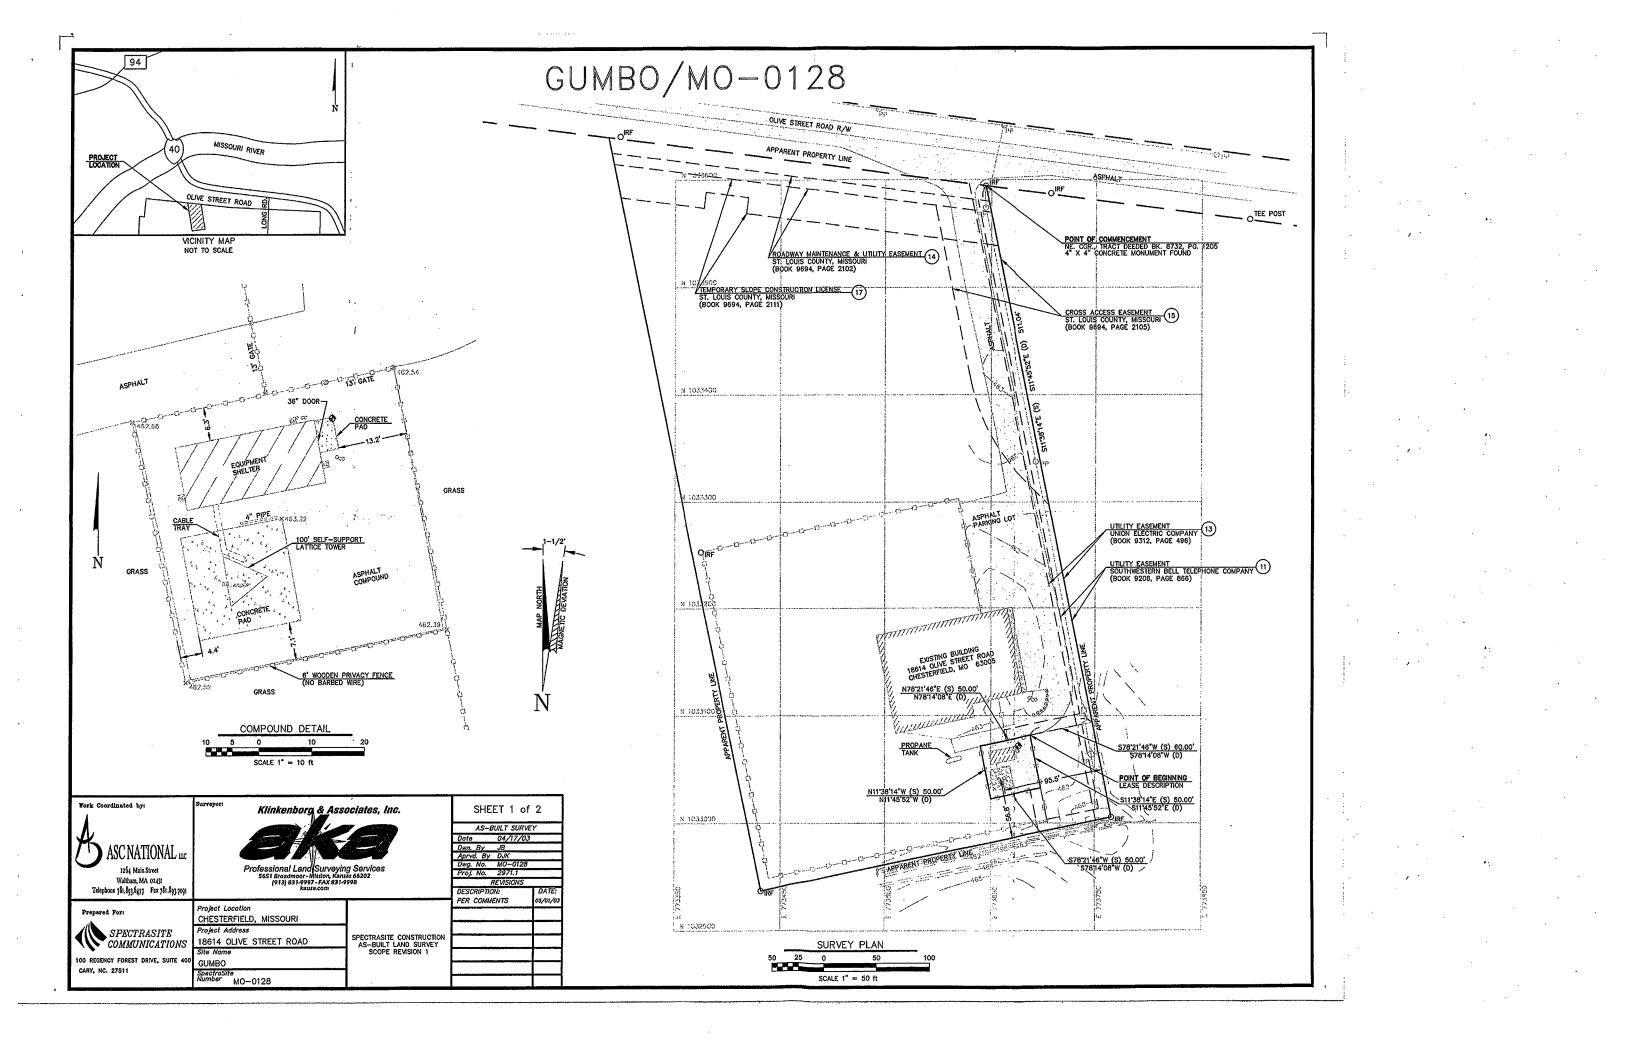

| IDENCE | DISTANCE FROM CL OF SELF SUPPORT<br>TOWER |
|--------|-------------------------------------------|
| A      | 645'-0"±                                  |
| 8      | 830'-0 <sup>*</sup> ±                     |
| С      | 975'-0 <sup>*</sup> ±                     |
| D      | 1180'-0"±                                 |
| ε      | 1610'-0"±                                 |
| F      | 1190'-0"±                                 |
| G      | 1210'-0"±                                 |
|        |                                           |