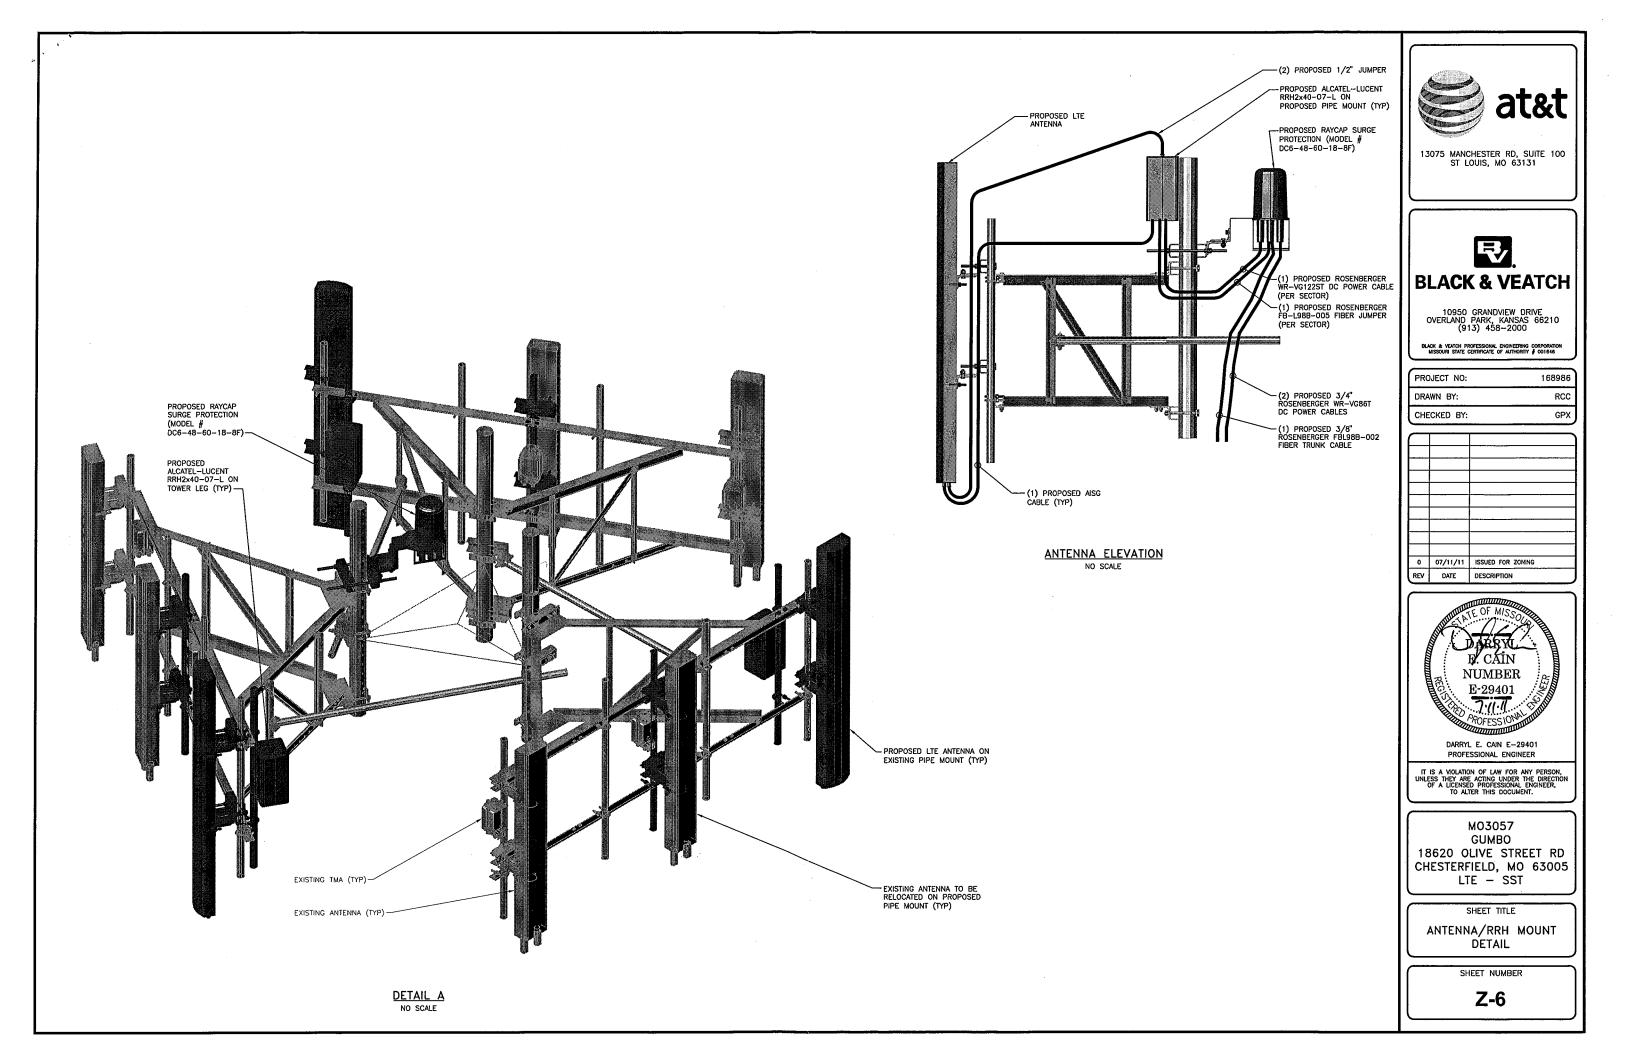

#### **PROJECT DESCRIPTION**

THE PROJECT CONSISTS OF THE INSTALLATION AND OPERATION OF ANTENNAS AND ASSOCIATED EQUIPMENT CABINETS FOR AT&T'S CONDUCTORLESS TELECOMMUNICATIONS NETWORK. INSTALLATION OF (3) RRHs, (1) FIBER CABLE, (2) DC POWER CABLES, (1) RAYCAP SURGE PROTECTOR, (1) LTE RACK, (3) PIPE MOUNTED LTE PANEL ANTENNAS INCLUDING (1) LTE GPS ANTENNA ARE PROPOSED.

SITE ELEVATION

SHEET NUMBER

Z-4

-(12) EXISTING AT&T 7/8" COAX & (1) EXISTING 3/8" RET CABLE WITH (1) PROPOSED 3/8" ROSENBERGER FBL98B-002 FIBER TRUNK CABLE AND (2) 3/4" ROSENBERGER WR-VG86T DC POWER CABLES STACKED ON EXISTING WAVEGUIDE LADDER