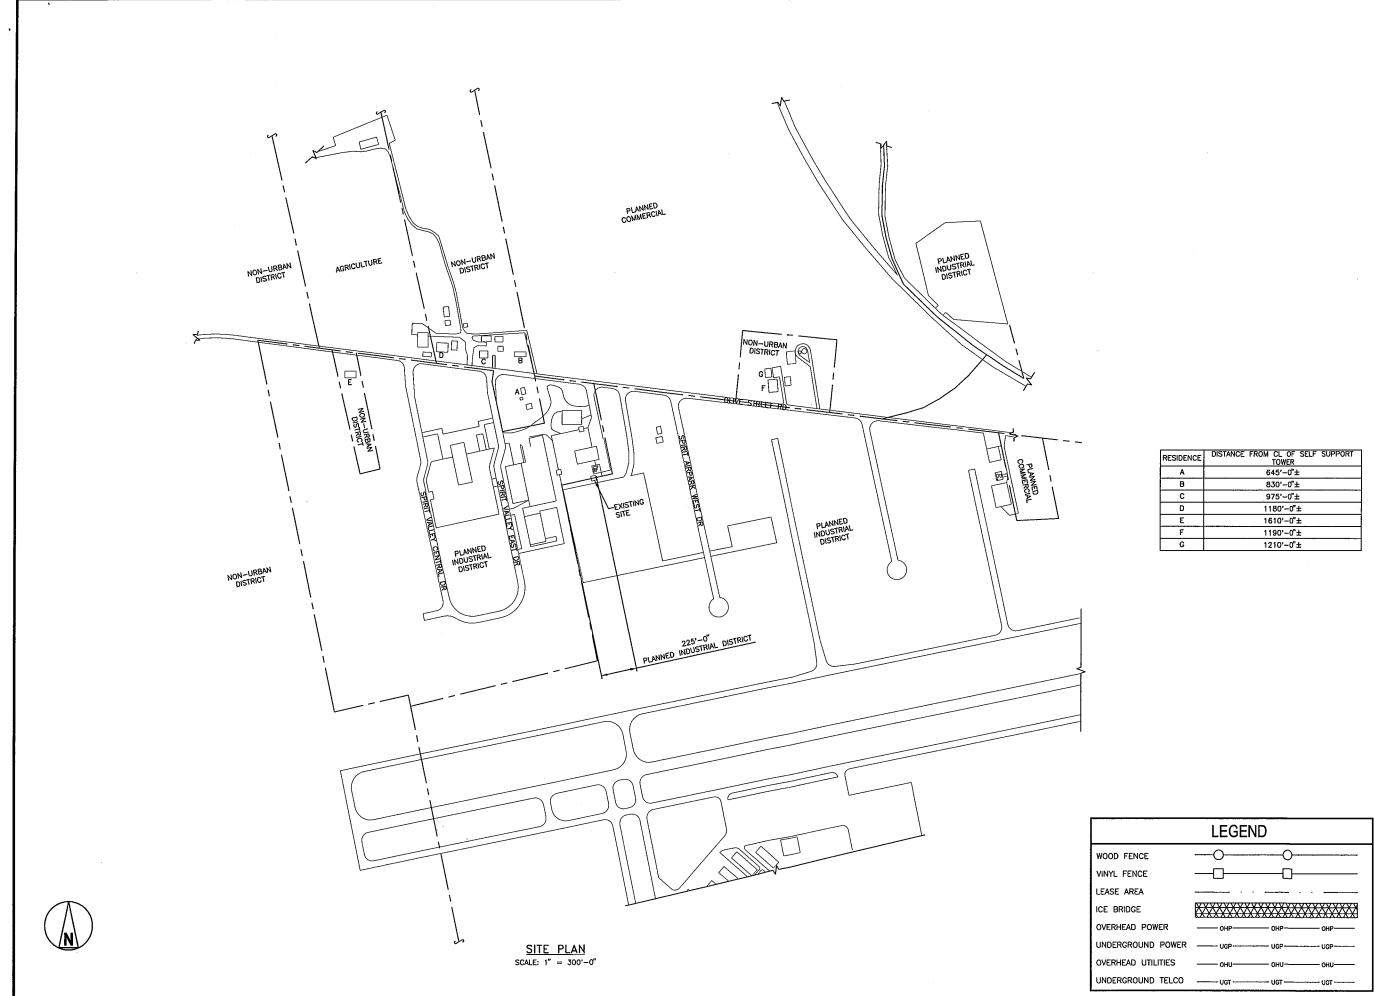

#### **PROJECT DESCRIPTION**

THE PROJECT CONSISTS OF THE INSTALLATION AND OPERATION OF ANTENNAS AND ASSOCIATED EQUIPMENT CABINETS FOR AT&T'S CONDUCTORLESS TELECOMMUNICATIONS NETWORK. INSTALLATION OF (3) RRHs, (1) FIBER CABLE, (2) DC POWER CABLES, (1) RAYCAP SURGE PROTECTOR, (1) LTE RACK, (3) PIPE MOUNTED LTE PANEL ANTENNAS INCLUDING (1) LTE GPS ANTENNA ARE PROPOSED.

|                | 13075 MANCHESTER RD, SUITE 100<br>ST LOUIS, MO 63131                                                                                                                                                |                  |
|----------------|-----------------------------------------------------------------------------------------------------------------------------------------------------------------------------------------------------|------------------|
|                | BLACK & VEATCH<br>BLACK & VEATCH<br>0VERLAND PARK, KANSAS 66210<br>(913) 458-2000<br>BLACK & VEATCH PROFESSIONL ENGINEERING CORPORATION<br>MISSOURI STATE CERTIFICATE OF AUTHORITY & OUTGO          |                  |
|                | PROJECT NO: 168986                                                                                                                                                                                  | )                |
|                | DRAWN BY: RCC                                                                                                                                                                                       |                  |
|                | CHECKED BY: GPX                                                                                                                                                                                     | J                |
|                |                                                                                                                                                                                                     | )                |
|                |                                                                                                                                                                                                     |                  |
|                |                                                                                                                                                                                                     |                  |
| UPPORT         |                                                                                                                                                                                                     | $\left  \right $ |
|                |                                                                                                                                                                                                     | 1                |
|                |                                                                                                                                                                                                     | ł                |
|                |                                                                                                                                                                                                     | 1                |
|                | 0 07/11/11 ISSUED FOR ZONING<br>REV DATE DESCRIPTION                                                                                                                                                | $\mathbf{f}$     |
| 1              |                                                                                                                                                                                                     | Ś                |
|                | DARRYL E. CAIN<br>PROFESSIONAL ENGINEER<br>T IS A VIOLATION OF LAW FOR ANY PERSON,<br>UNLESS THEY ARE ACTING UNDER THE DIRECTION<br>OF A LICENSED PROFESSIONAL ENGINEER,<br>TO ALTER THIS DOCUMENT. |                  |
|                |                                                                                                                                                                                                     | ١                |
|                | MO3057<br>GUMBO<br>18620 OLIVE STREET RD<br>CHESTERFIELD, MO 63005<br>LTE - SST                                                                                                                     |                  |
|                | SHEET TITLE                                                                                                                                                                                         | )                |
|                | OVERALL SITE PLAN                                                                                                                                                                                   | J                |
|                | SHEET NUMBER                                                                                                                                                                                        | )                |
| GP<br>HU<br>GT | Z-2                                                                                                                                                                                                 | J                |
|                |                                                                                                                                                                                                     | •                |