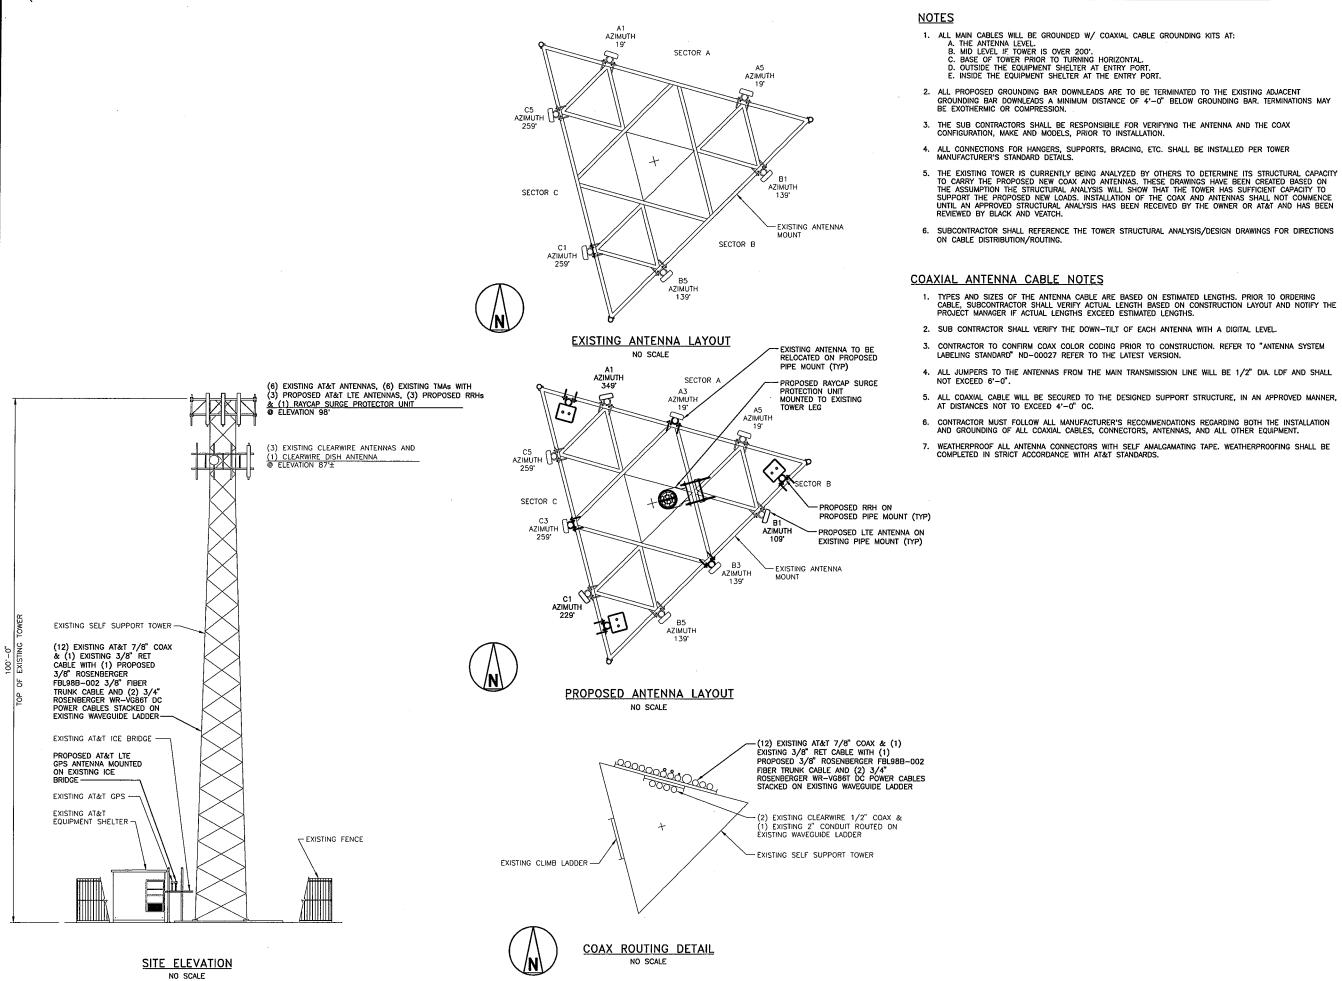

#### **PROJECT DESCRIPTION**

THE PROJECT CONSISTS OF THE INSTALLATION AND OPERATION OF ANTENNAS AND ASSOCIATED EQUIPMENT CABINETS FOR AT&T'S CONDUCTORLESS TELECOMMUNICATIONS NETWORK. INSTALLATION OF (3) RRHs, (1) FIBER CABLE, (2) DC POWER CABLES, (1) RAYCAP SURGE PROTECTOR, (1) LTE RACK, (3) PIPE MOUNTED LTE PANEL ANTENNAS INCLUDING (1) LTE GPS ANTENNA ARE PROPOSED.

SITE ELEVATION

SHEET NUMBER

Z-4

-(12) EXISTING AT&T 7/8" COAX & (1) EXISTING 3/8" RET CABLE WITH (1) PROPOSED 3/8" ROSENBERGER FBL98B-002 FIBER TRUNK CABLE AND (2) 3/4" ROSENBERGER WR-VG86T DC POWER CABLES STACKED ON EXISTING WAVEGUIDE LADDER

EXISTING GROUND ELEVATION AMSL 463'±