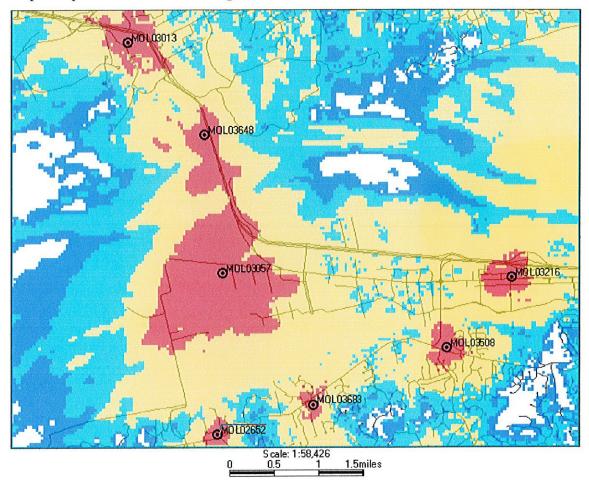

June 24, 2011

The following is a brief explanation of why AT&T Mobility is proposing to have the current wireless communication facility at 18620 Olive Street Road modified. This facility is labeled as MOL03057 on Map 1. Currently this facility is only capable of broadcasting our older technologies.

This plan will have no effect on our coverage for current technologies. Map 1 below shows the proposed coverage for our 4G network in the area. AT&T Mobility has acceptable coverage in most of the surrounding area. Because 4G is a data only service the different signal levels don't indicate whether service exists or not. In general on 4G the stronger the signal (to a point) the faster the data rates will be. It is expected that red, yellow and light blue will have data speeds faster than our 3G technology. The dark blue will likely have data speeds nearly identical to the 3G technology.

Map 1 Proposed AT&T "4G" coverage

Ron Humphrey

Radio Frequency Design Engineer AT&T Mobility Division