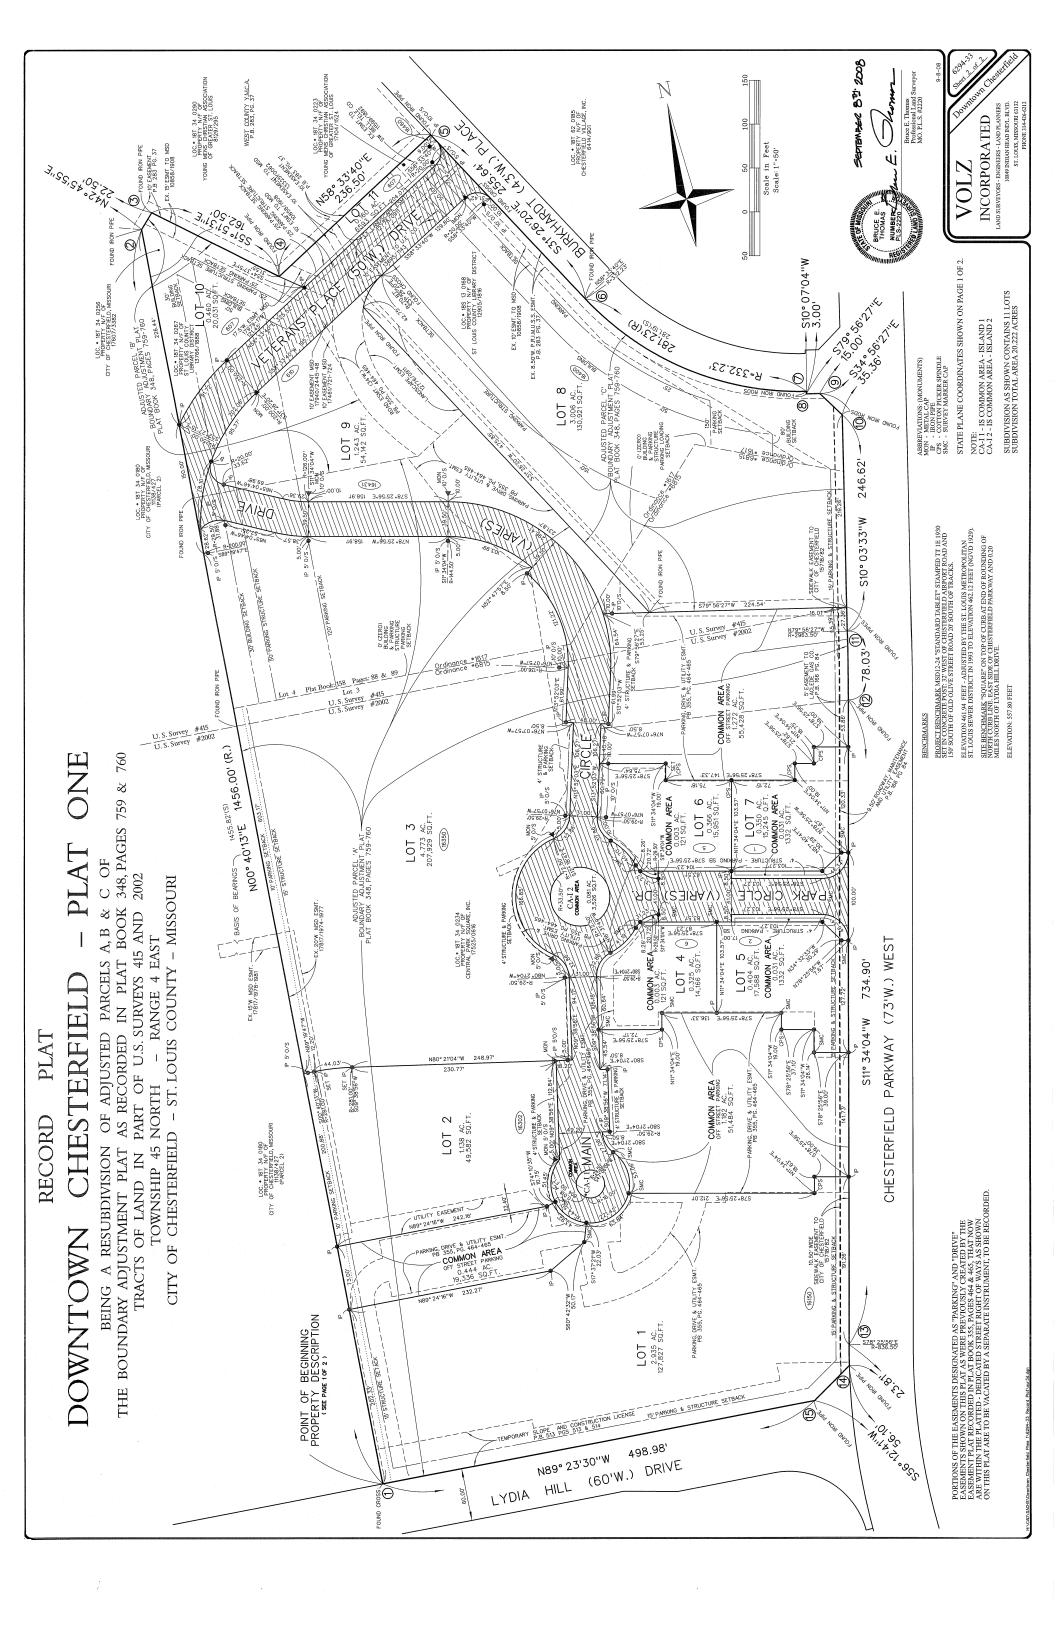

# **PURPOSE**

The purpose of the record plat is to record a 15.96 acre tract of land into eleven (11) lots for the purpose of development of those lots.

# DOWNTOWN CHESTERFIEI

THE BOUNDARY ADJUSTMENT PLAT AS RECORDED IN PLAT BOOK 348, PAGES 759 & 760 BEING A RESUBDIVISION OF ADJUSTED PARCELS A, B & C OF TRACTS OF LAND IN PART OF U.S. SURVEYS 415 AND 2002 CITY OF CHESTERFIELD - ST. LOUIS COUNTY - MISSOURI TOWNSHIP 45 NORTH - RANGE 4 EAST

Veterans' Place Drive, fifty (50) feet wide, Park Circle Drive, varying width, and Main Circle Drive, varying width, together with their roundabouts and roundings located at street intersections, which for better identification are shown hachured hereon, are hereby dedicated to the City of Chesterfield, Missouri, for public use forever.

All designated common ground areas shown hereon, such as roadways, parking areas cul de sac and roadwolt islands patell parking signs are heely dedicated to the Tratese of Central Park Square Inc., the aforestal early calculated in a maintenance and regulation. No above ground structure, other than required need tights of other public utilities in accordance with the approved improvement plans may be constructed or installed within a cul-de-sea island, road about island, or median strip, without authorization by the City of Chesterfield through the issuance of a Special Use Permit.

All easements as shown on this plat, unless designated for other specific purposes are hereby dedicated to the city of Chesterfield, Missouri, Martenflls, Alf & T. Charter Communications, Laddee Gas Company, Missouri-American Water Company, The Metropolitant St. Louis Sever District, their successors and assigns as their interests may appear for the purpose of improving, constructing metalitating, and repairing public utilities, severs and drainage backlines, with the right of temporary use of adjacent ground not occupied by improvements, for the execution and storage of materials during installation, repair, or replacement of said utilities, severs and drainage facilities.

Building setback lines, side yard lines and rear yard lines, as shown on this plat, are hereby established.

Two permanent monuments for each block created (indicated as A ) and semi permanent monuments at all to corners (considered B ) will be set with the exception that the front corners can be monumented by notches or coxesse cut on the contrels give pewentent or outbing on the prolongation of the lot line, within twelve (12) months after the recording of this subdivision plat, in accordance with 10 CSR 30-2090 of the Missioni Department of Parland Resources and 4 CRS 31, 61, 609 of the Missioni Department of Parland Resources and 4 CRS 31, 61, 609 of the Missioni Department of Parland Resources and 4 CRS 31, 61, 609 of the Missioni Department of Economic Development. In addition, other survey monuments indicated on this subdivision plat, required by the Subdivision Ordinance of the City of Chesterfield, Missioni will be set.

IN WITNESS WHEROF, I have hereunto set my hand and affixed my notarial seal the day and year first above written. Profit Corporation

Beginning at the Southwest comer of said Adjusted Parcel A, of the aforementioned Boundary Adjustment Plat, said plat being recorded in Plat Book 348 pages 759 and/760 of the St. Louis Coulty Records, said corner also being in the North ine of Lydia Hill Drive, of Netewide, and being the Southest corner of the property described in deed to the City of Clesterfield, Missouri as recorded in Book 1118 page 427 of the St. Louis County Records, thence Northwardly along the Eastern line of said City of Clesterfield property North Ot degrees 40 minutes 13 seconds East 1455 & Feet to a point, said point being in property North Ot degrees 40 minutes 13 seconds East 1455 & Feet to a point, said point being the notherwestern corner of Adjusted Parcel B 1898 there along the Northwardler mile of said preard North 12 degrees 45 minutes 52 seconds East 1625 for the Northwardler of the Adjustment Plat and also being the Northwardler Adjustment Plat and also being the Northwardler Adjustment Plat and also being the Northwardler of the St. Louis County Library as recorded in Book 13766, page 1888 there along the Northward and of Adjusted Parcel B, South 51 degrees 51 minutes 43 accords East 16236 feet to the Northwardler counter of Lilly, page 1524, minutes 31 seconds East 16236 feet to the Northwardler counter of Lilly page 1524, minutes 51 seconds East 16236 feet to a point there along the Northward Place, 13 feet wide there counter south 61 degrees 26 minutes 20 seconds East 5326 feet to a point there along said Southwest line of Burkhardt Place, 41 feet valied there along a curve to the feld whose radius point bears North 36 degrees 53 minutes 40 seconds well 510 feet to a point there along point there south 13 degrees 50 minutes 27 seconds West 150 feet to a point there along the West 160 feet to a point there along the West 160 feet to a point there along a curve to the feld whose radius point bears South 10 degrees 52 minutes 57 seconds West 266.50 feet to a point there along a curve to the feld whose radius point bears S

A tract of land being all of Adjusted Parcals. A B. & Co of the "Boundary Adjustment Plat of a tract of land being all of Adjusted Parcals. A B. & Co of the "Boundary Adjustment Plat of a pract of land being Lot CI CI 4 and CI 21 of "Chesterfield Village Area A"", in U.S. Surveys and part of Lot 4 of the Boundary Adjustment of Chesterfield Village Area A"", in U.S. Surveys 415 and 2800, Township AS North — Range 4 Essat, City of Chesterfield, St. Louis County, Moustain and more particularly described as follows:

We, Volz. Incorporated have during the month of July 2008, by order of Central Park Square, horoporated, made a survey of and prepared a stabilization for a tract of fand being all of "Adjusted Parcel A. Adjusted Parcel S and Adjusted Parcel S of the Boundary Adjustment Plat of a tract of land being LOI of "Chapted Parcel" of the Boundary Adjustment Plat of a tract of land being LOI of "Chapted Parcel" of the Boundary Adjustment Plat of the Sexterfield Village Area "A" Plate C Per Plat Two and part of Lit of the Boundary Adjustment Plat of Chesetefield, "Nillage Area "A" in U.S. Os tway 415 and 2002, Township 45 North-Range 4 East, within the City of Chesterfield, St. Louis County, Missouti, and the results of sind survey and subdivision are secured in compliance with the current Missouth Maintam Standards for Property Boundary Surveys as adopted by the Missouti Board for Architects, Professional Engineers, Professional Lands European Land Surveys and advantages Architects and the Hissouti Department of Natural Resources, and meets the accumery requirements set forth for Urban Property. Monumentation shown as set on this plat will be set upon completion of construction.