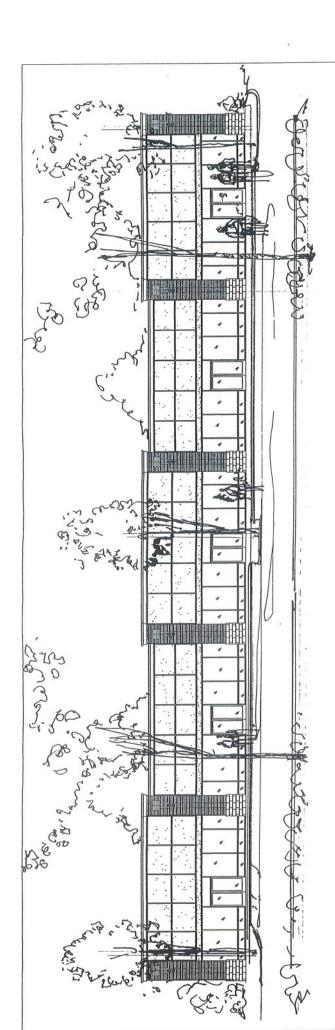

### **Submittal Information**

The request is for a retail center, located on a 2.05 acre parcel zoned "PC" Planned Commercial District. The parcel is governed by the terms and conditions of City of Chesterfield Ordinance Number 2362. The exterior building materials will be comprised of masonry, glass and EIFS. The roof will be a flat roof of modified bitumen. Please see the attached checklist to review the project's compliance with the City of Chesterfield's Design Guidelines.