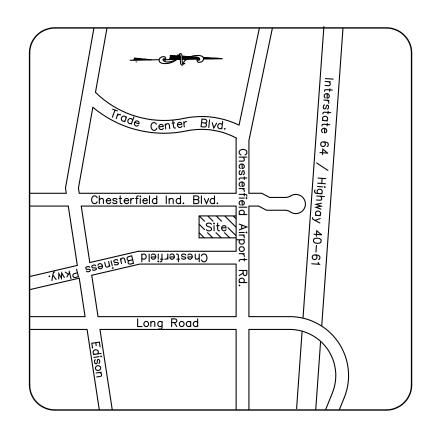

Re: West Valley Plaza (17670 Chesterfield Airport Road): A Site Development Plan, Architectural Elevations, Landscape Plan and Architect's Statement of Design for a 2.05 acre parcel located at 17670 Chesterfield Airport Road, west of the intersection of Long Road and Chesterfield Airport Road.

### **Submittal Information**

The request is for a retail center, located on a 2.05 acre parcel zoned "PC" Planned Commercial District. The parcel is governed by the terms and conditions of City of Chesterfield Ordinance Number 2362. The exterior building materials will be comprised of masonry, glass and EIFS. The roof will be a flat roof of modified bitumen. Please see the attached checklist to review the project's compliance with the City of Chesterfield's Design Guidelines.