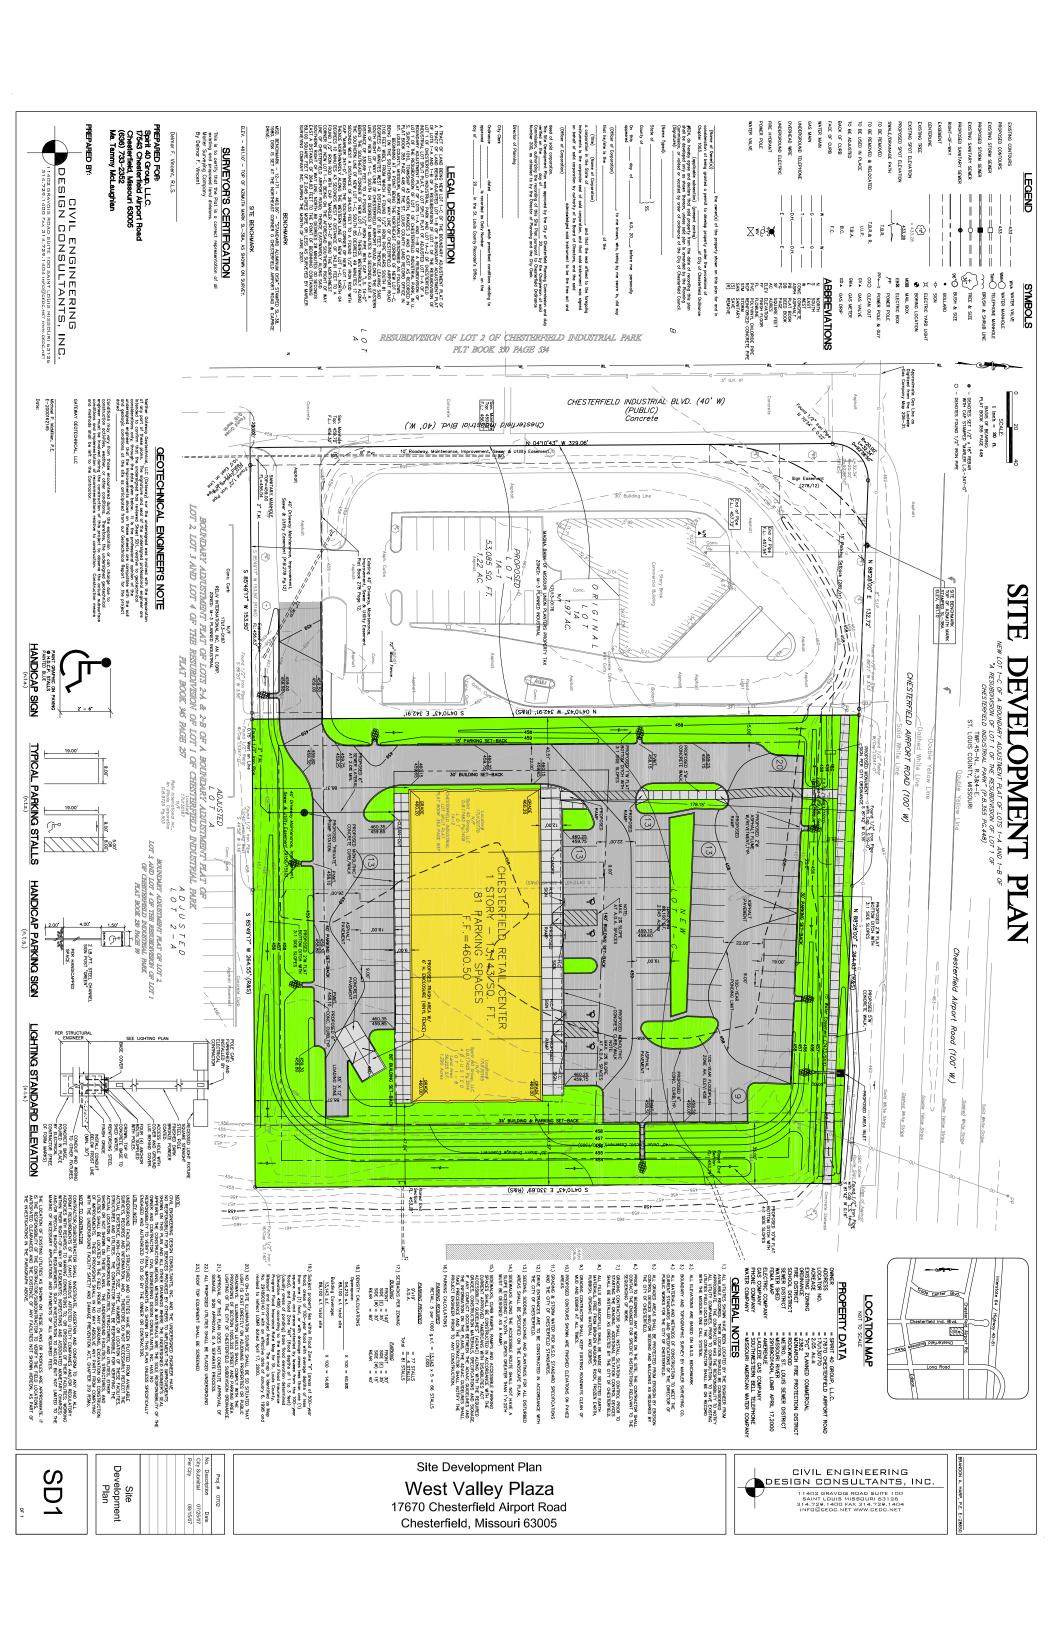

Re: West Valley Plaza (17670 Chesterfield Airport Road): A Site Development Plan, Architectural Elevations, Landscape Plan and Architect's Statement of Design for a 2.05 acre parcel located at 17670 Chesterfield Airport Road, west of the intersection of Long Road and Chesterfield Airport Road.

### **Submittal Information**

The request is for a retail center, located on a 2.05 acre parcel zoned "PC" Planned Commercial District. The parcel is governed by the terms and conditions of City of Chesterfield Ordinance Number 2362. The exterior building materials will be comprised of masonry, glass and EIFS. The roof will be a flat roof of modified bitumen. Please see the attached checklist to review the project's compliance with the City of Chesterfield's Design Guidelines.