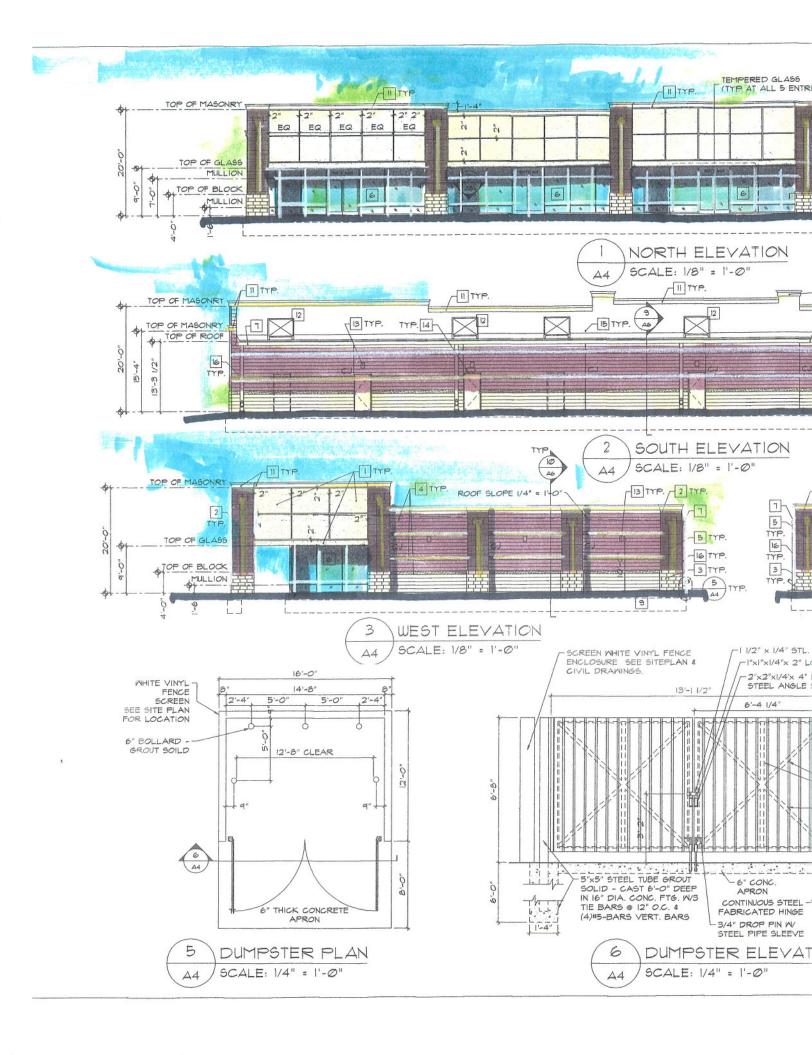

### **Submittal Information**

The request is for a retail center, located on a 2.05 acre parcel zoned "PC" Planned Commercial District. The parcel is governed by the terms and conditions of City of Chesterfield Ordinance Number 2362. The exterior building materials will be comprised of masonry, glass and EIFS. The roof will be a flat roof of modified bitumen. Please see the attached checklist to review the project's compliance with the City of Chesterfield's Design Guidelines.

# ARCHITECTURAL REVIEW BOARD APPLICATION

August 31, 2007

City of Chesterfield **DEPARTMENT OF PLANNING**Chesterfield, MO 63017

Re: West Valley Plaza
Application for Architectural Review

- Completed Application Form
- Color Site Plan
- Site Location Map
- Color Elevations for all building faces
- Color Rendering
- Photo's reflecting all views of adjacent uses and sites
- · Details for screening for trash enclosures
- Architect's statement that clearly identifies how each item in Design Guidelines has been addressed
- Landscape Plan
- Governing ordinance requirement