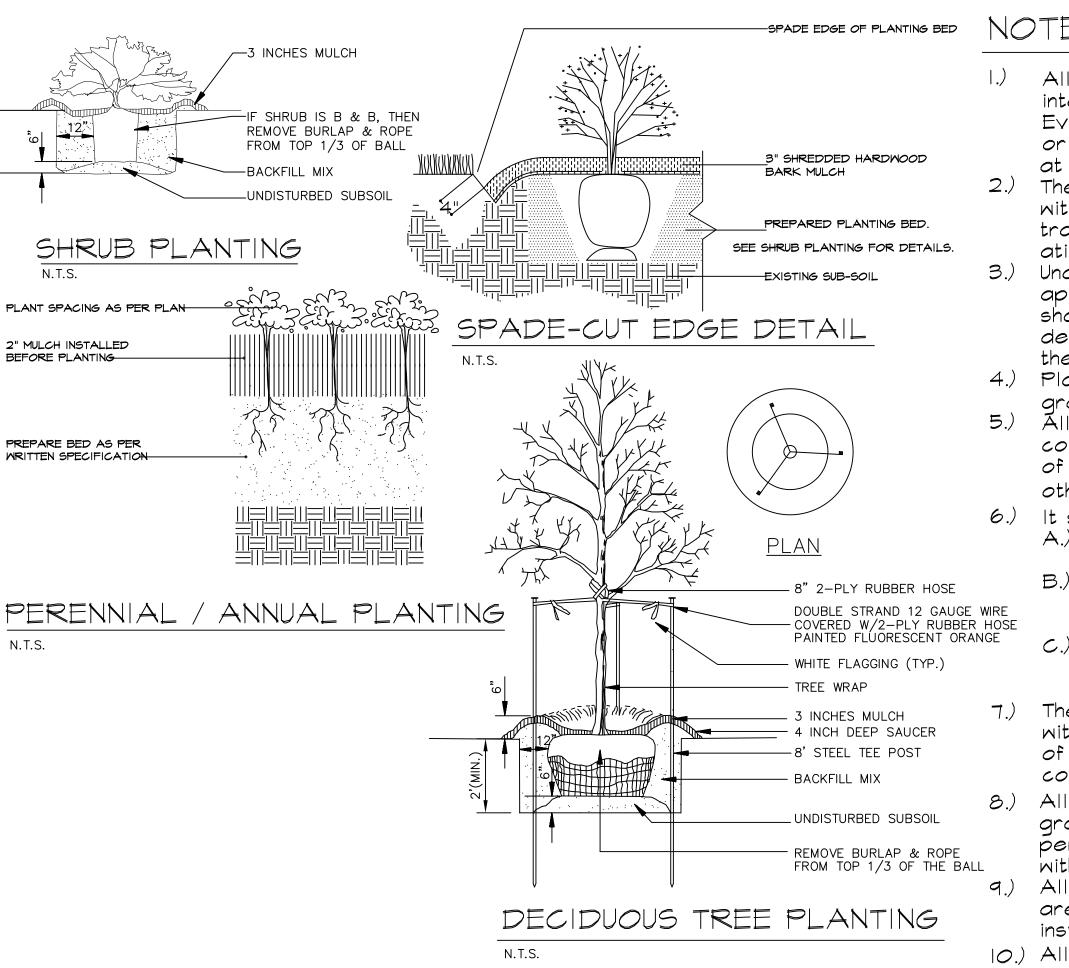

| Guideline Description         | Addressed as | Addressed with   | Comments and Reference (2)                                                                 |
|-------------------------------|--------------|------------------|--------------------------------------------------------------------------------------------|
|                               | Written      | Modification (1) |                                                                                            |
| CHAPTER THREE:                |              |                  | Landscaping is being reviewed during site development                                      |
| Landscape Design              |              |                  | plan review for adherence to the City Code.                                                |
| 6                             |              |                  |                                                                                            |
| CHAPTER FOUR:                 |              |                  |                                                                                            |
| Miscellaneous                 |              |                  |                                                                                            |
| A. Signage                    |              |                  | Will be reviewed under a separate process.                                                 |
| B. Lighting                   |              |                  | Lighting is being reviewed during site development plan review for adherence to City Code. |
| C. Utilities                  | X            |                  |                                                                                            |
| D. Stormwater Drainage        | ×            |                  |                                                                                            |
| E. Energy Conservation        | X            |                  |                                                                                            |
| F. Screening (Fences & Walls) | X            |                  |                                                                                            |

### Notes:

- (1) A check in this column refers to the item being addressed in the submission, but with potential variation from the guidelines that review by the Board is specifically requested.
- (2) Comments provide additional information regarding the status of specific design guidelines. Reference is to the specific Architectural Review guideline as stated in the booklet entitled Architectural Review Process, Amended May 2001.