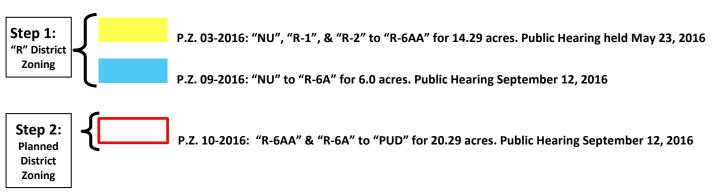

Figure 1: Subject Site

The petitioner is requesting to zone the property "R-6A" Residence District as part of a two-step zoning process. The second step for the Petitioner is an additional petition for a zoning map amendment to obtain the "PUD" Planned Unit Development zoning. The "PUD" petition, P.Z. 10-2016, includes not only the 6.0 acre subject site, but also comprises the 14.29 acre site known as P.Z. 03-2016 and for which a Public Hearing was held on May 23, 2016. The image with legend below portrays the relationship between these three zoning petitions.