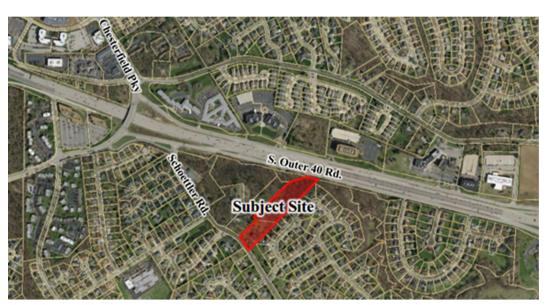

Figure 1: Subject Site

The petitioner is requesting to zone the property "R-6A" Residence District as part of a two-step zoning process. The second step for the Petitioner is an additional petition for a zoning map amendment to obtain the "PUD" Planned Unit Development zoning. The "PUD" petition, P.Z. 10-2016, includes not only the 6.0 acre subject site, but also comprises the 14.29 acre site known as P.Z. 03-2016 and for which a Public Hearing was held on May 23, 2016. The image with legend below portrays the relationship between these three zoning petitions.

# Planning and Development Services Division Public Hearing Report

Meeting Date: September 12, 2016

**From:** Jessica Henry, Senior Planner

**Location:** South side of South Outer 40 Road east of its intersection with Schoettler Road.

Petition: P.Z. 09-2016 40 West Luxury Living (KU Development, LLC): A request for a zoning map

amendment from the "NU" Non-Urban District to an "R-6A" Residence District for a 6.0 acre tract of land located on the south side of South Outer 40 Road east of its intersection