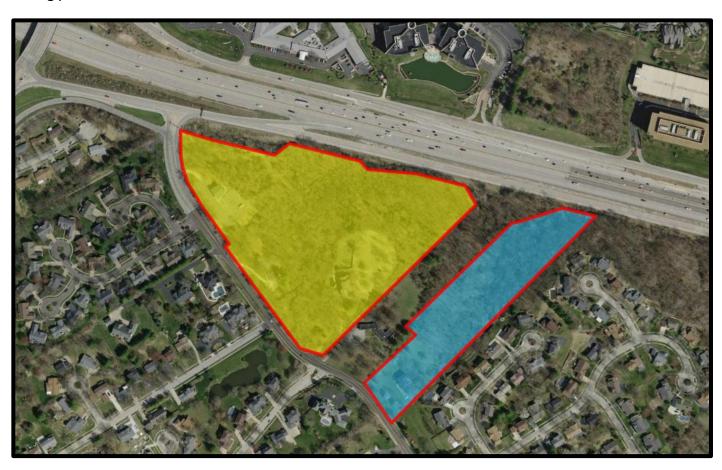

Figure 1: Subject Site

The petitioner is requesting to zone the property "R-6A" Residence District as part of a two-step zoning process. The second step for the Petitioner is an additional petition for a zoning map amendment to obtain the "PUD" Planned Unit Development zoning. The "PUD" petition, P.Z. 10-2016, includes not only the 6.0 acre subject site, but also comprises the 14.29 acre site known as P.Z. 03-2016 and for which a Public Hearing was held on May 23, 2016. The image with legend below portrays the relationship between these three zoning petitions.