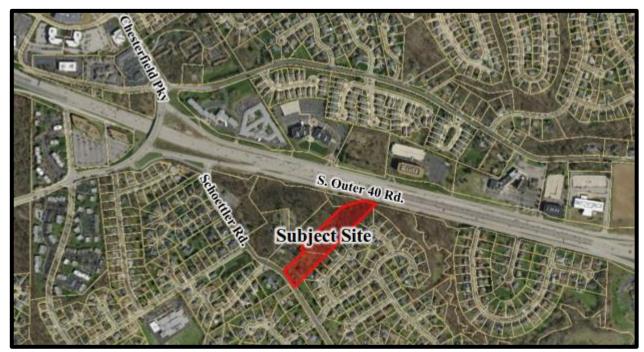

# Planning and Development Services Division Public Hearing Report

Meeting Date: September 12, 2016

**From:** Jessica Henry, Senior Planner

**Location:** South side of South Outer 40 Road east of its intersection with Schoettler Road.

Petition: P.Z. 09-2016 40 West Luxury Living (KU Development, LLC): A request for a zoning map

amendment from the "NU" Non-Urban District to an "R-6A" Residence District for a 6.0 acre tract of land located on the south side of South Outer 40 Road east of its intersection

Figure 1: Subject Site

The petitioner is requesting to zone the property "R-6A" Residence District as part of a two-step zoning process. The second step for the Petitioner is an additional petition for a zoning map amendment to obtain the "PUD" Planned Unit Development zoning. The "PUD" petition, P.Z. 10-2016, includes not only the 6.0 acre subject site, but also comprises the 14.29 acre site known as P.Z. 03-2016 and for which a Public Hearing was held on May 23, 2016. The image with legend below portrays the relationship between these three zoning petitions.