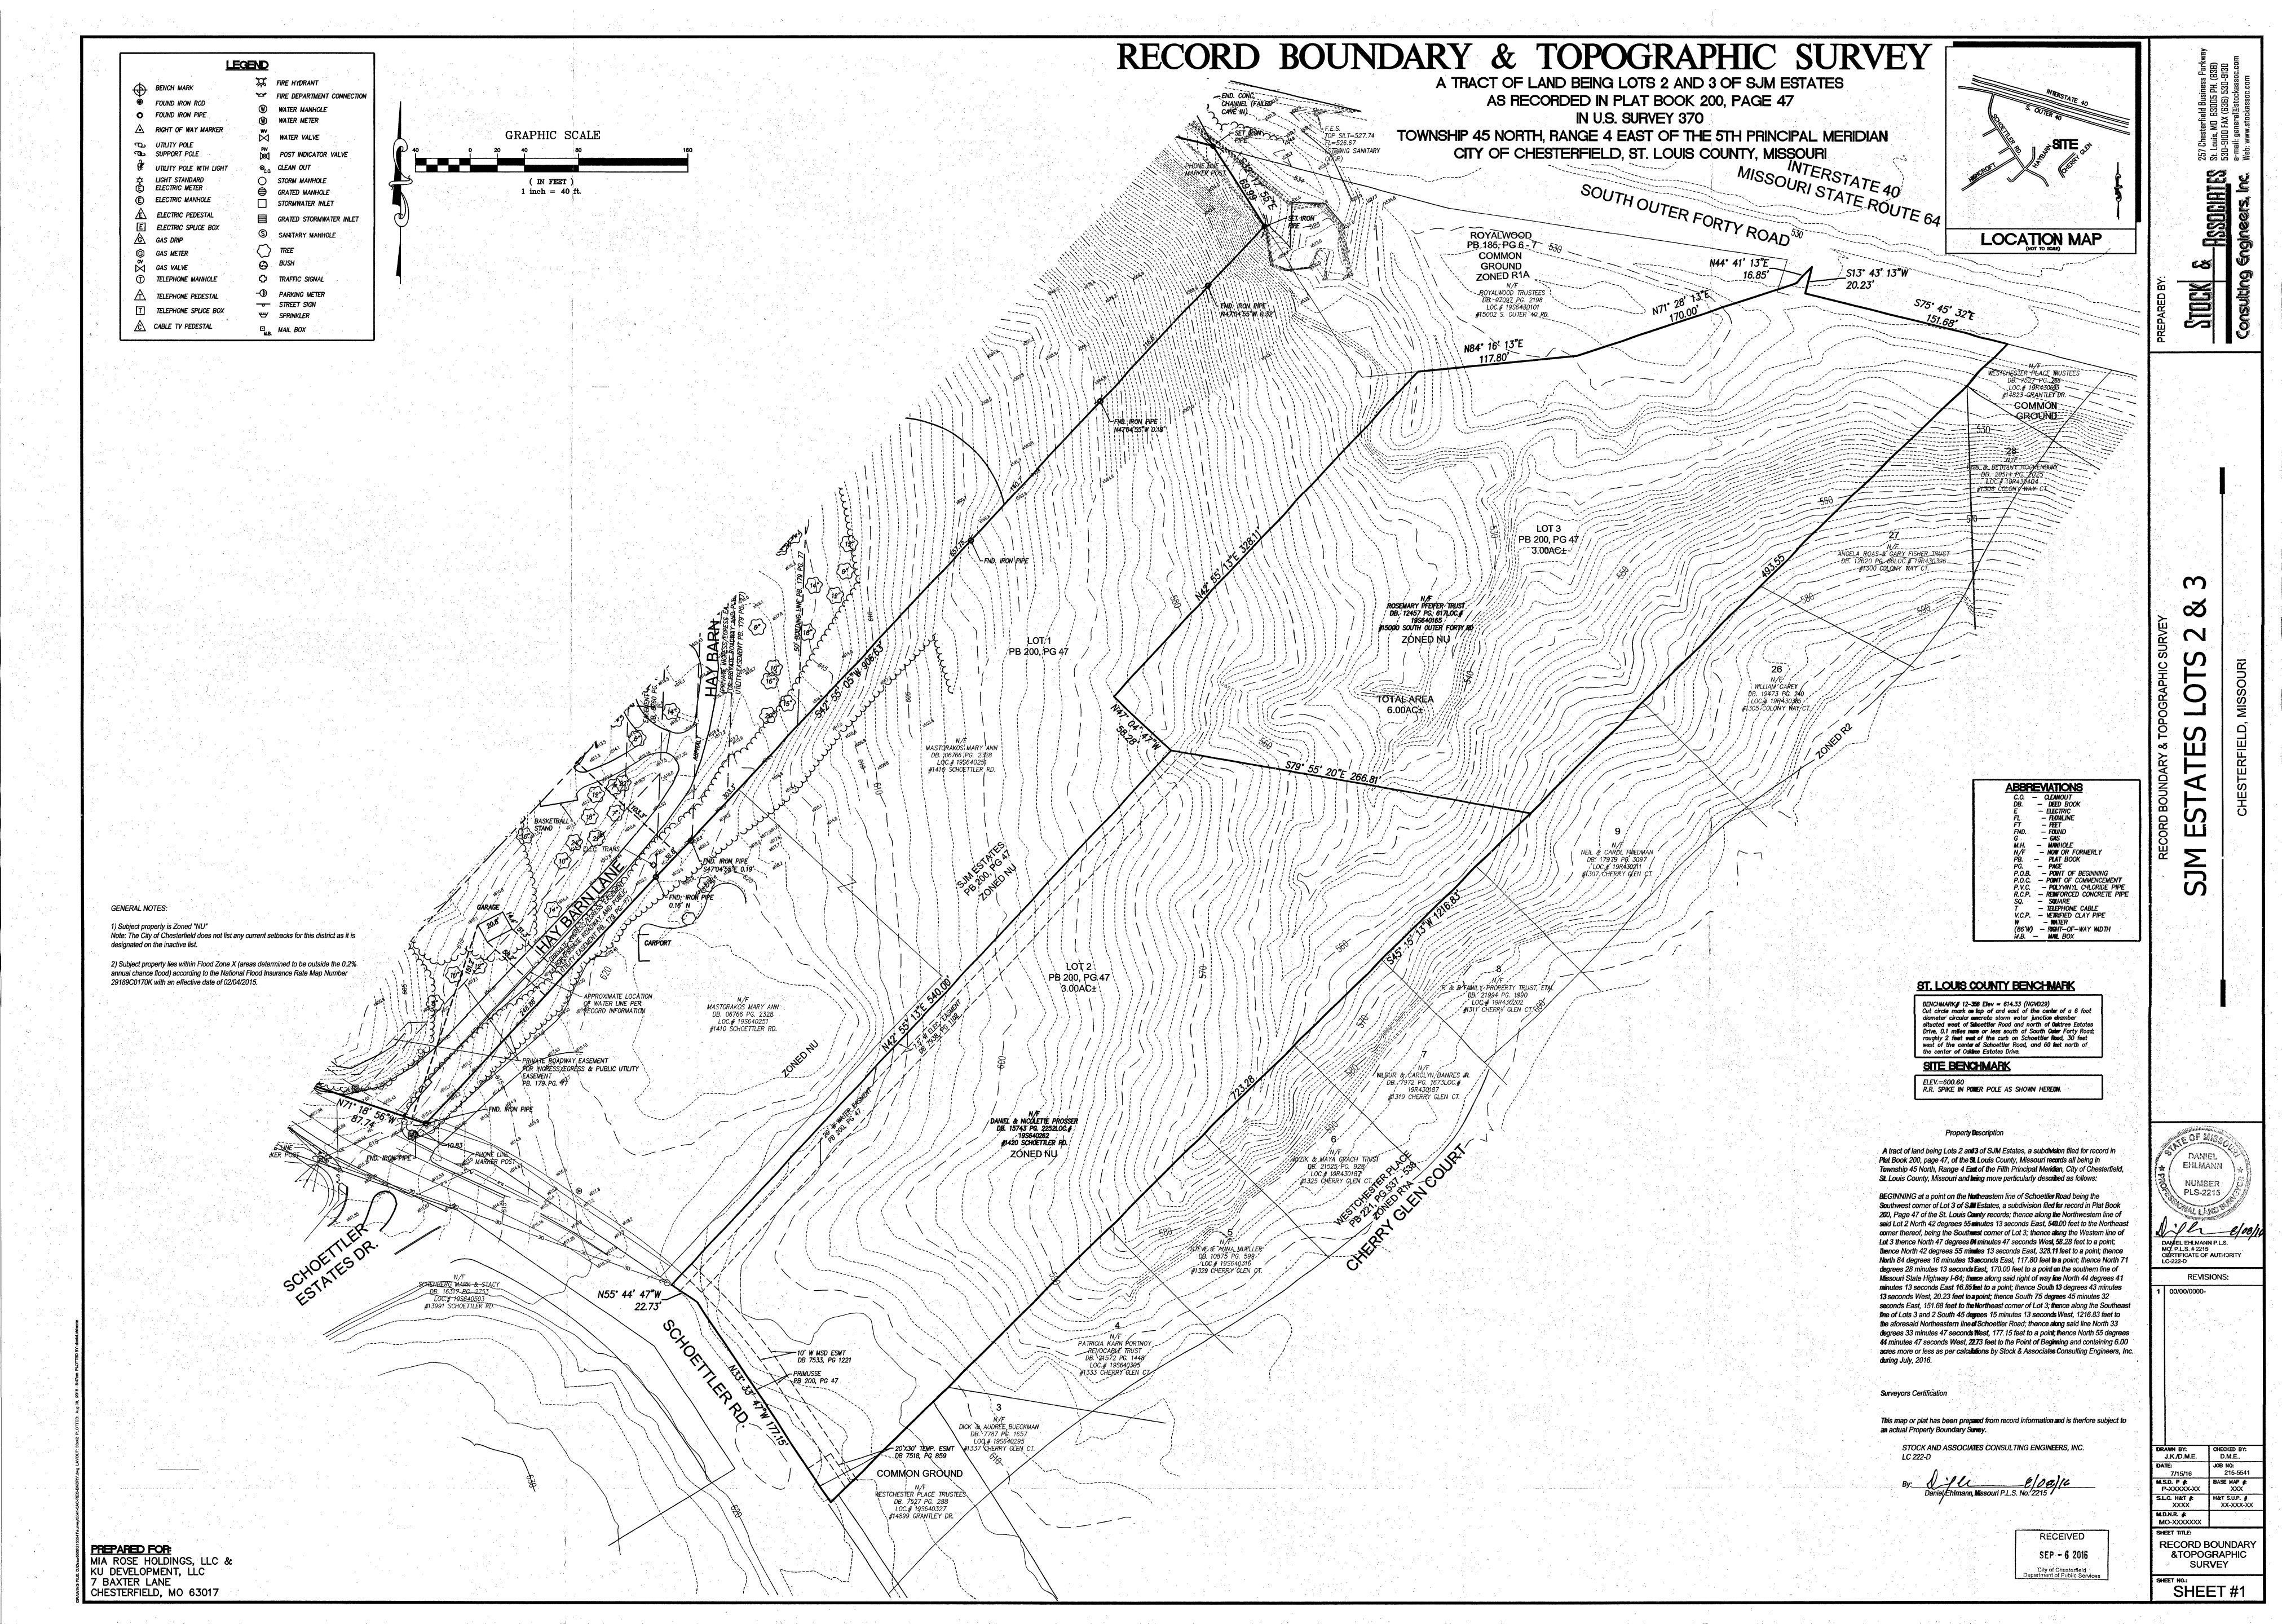

# **Description of Property**

A tract of land being Lots 2 and 3 of SJM Estates, a subdivision filed for record in Plat Book 200, page 47, of the St. Louis County, Missouri records all being in Township 45 North, Range 4 East of the Fifth Principal Meridian, City of Chesterfield, St. Louis County, Missouri.

# **Site History**

The subject site includes two parcels of land that total 6.0 acres in size. The single family home located at 1420 Schoettler Road was incorporated into the City of Chesterfield under the "NU" Non-Urban District designation from St. Louis County.