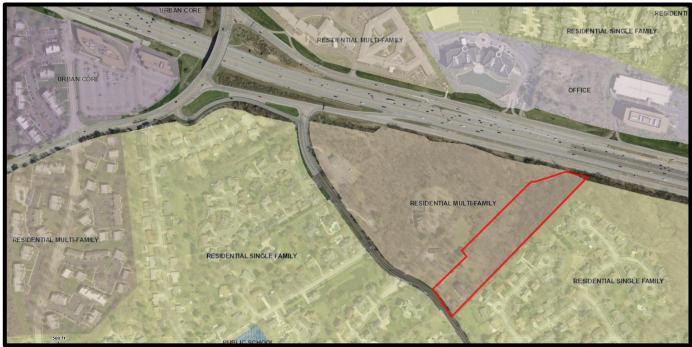

Figure 2: Surrounding Developments & Zoning

### **Surrounding Land Use and Zoning**

**North:** Interstate 64 borders the subject site to the north.

**South:** To the south across Schoettler Road is the Schoettler Estates subdivision zoned "R1-A" Residence District.

**East:** The property to the east is the Westchester Place subdivision zoned "R-2" and "R-1A" Residence Districts.

**West:** The property to the east of the subject site is currently zoned "NU" Non-Urban District and contains a single family home.