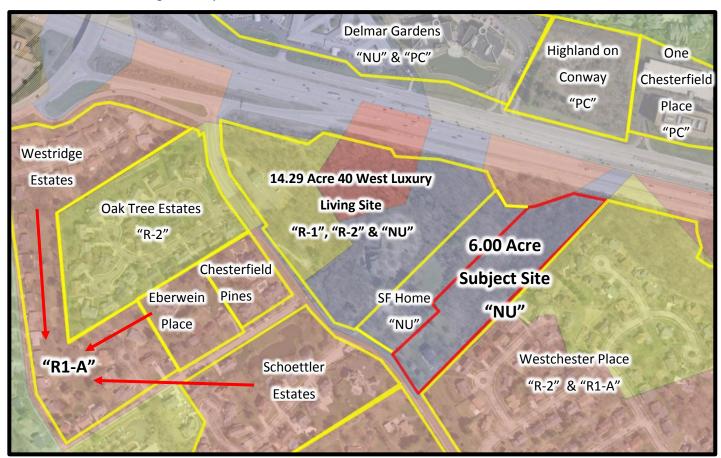

### **Surrounding Land Use and Zoning**

**North:** Interstate 64 borders the subject site to the north.

**South:** To the south across Schoettler Road is the Schoettler Estates subdivision zoned "R1-A" Residence District.

**East:** The property to the east is the Westchester Place subdivision zoned "R-2" and "R-1A" Residence Districts.

**West:** The property to the east of the subject site is currently zoned "NU" Non-Urban District and contains a single family home.

Figure 2: Surrounding Developments & Zoning